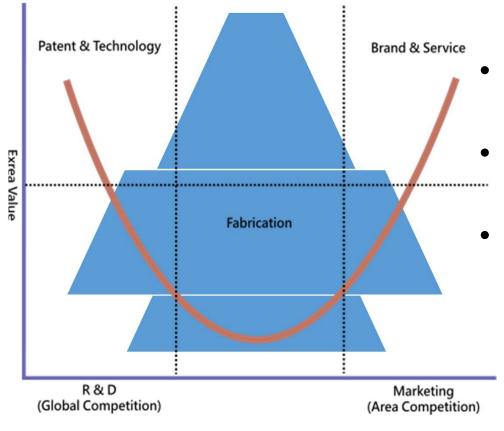

# Global Value/Production Chain: China Now

## Global Value/Production Chain: China Now

1/5 global population

Global workshop

Going up the global value chain with a globally-oriented industrial facility