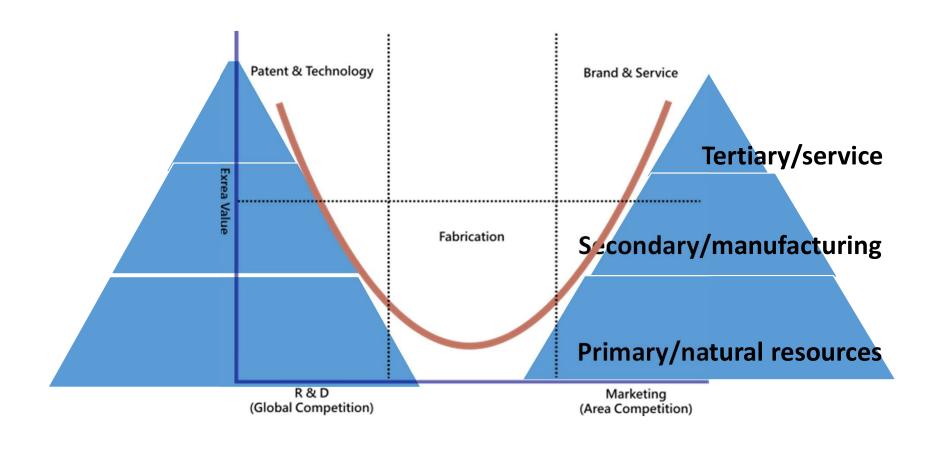

### Global Value/Production Chain: Evolution of China

### Global Value/Production Chain: Evolution of China

"One Country, Three Worlds"