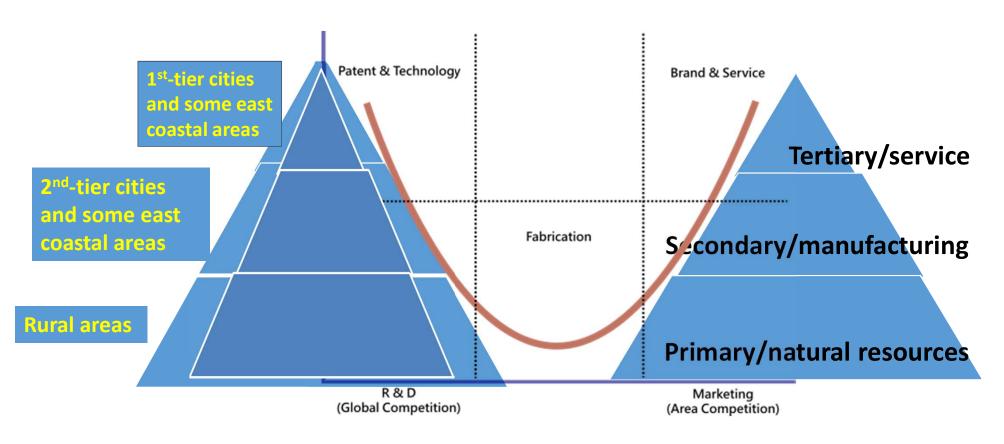

# Global Value/Production Chain: China Now

## Global Value/Production Chain: China Now

1/5 global population

Global workshop

Going up the global value chain with a globally-oriented industrial facility