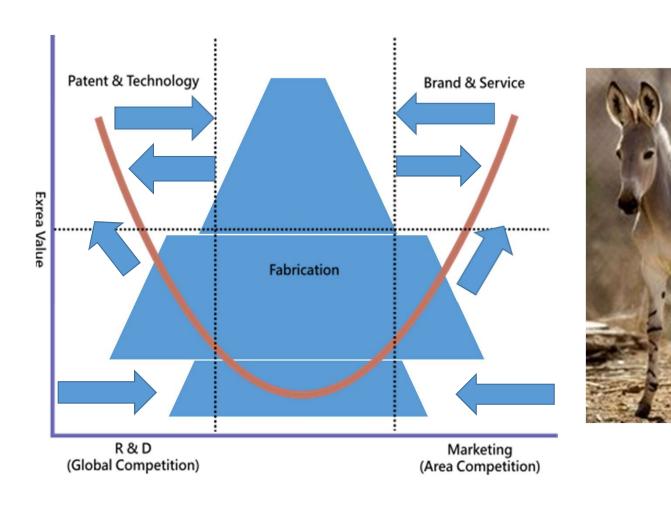

### Global Value/Production Chain: Evolution of China

### Global Value/Production Chain: Evolution of China

"One Country, Three Worlds"

# Global Value/Production Chain: China Now

## Global Value/Production Chain: China Now

1/5 global population

Global workshop

Going up the global value chain with a globally-oriented industrial facility