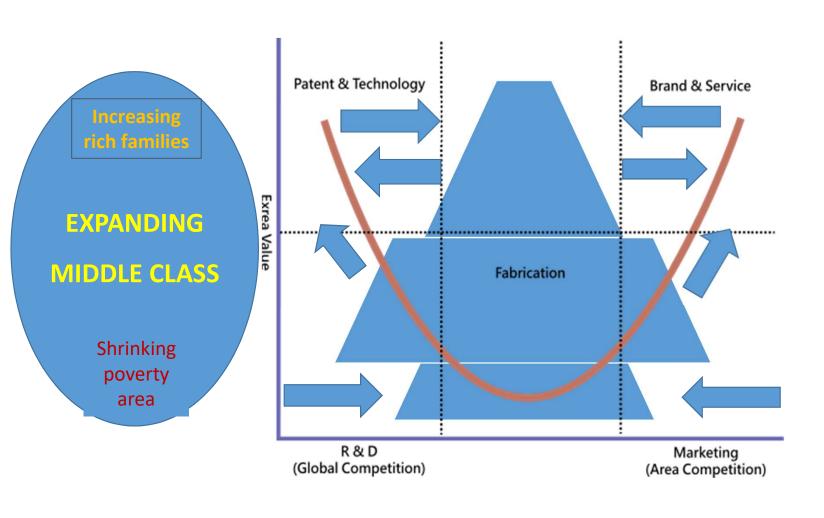

### Global Value/Production Chain: Evolution of China

### Global Value/Production Chain: Evolution of China

"One Country, Three Worlds"

# Global Value/Production Chain: China Now

## Global Value/Production Chain: China Now

1/5 global population

Global workshop

Going up the global value chain with a globally-oriented industrial facility