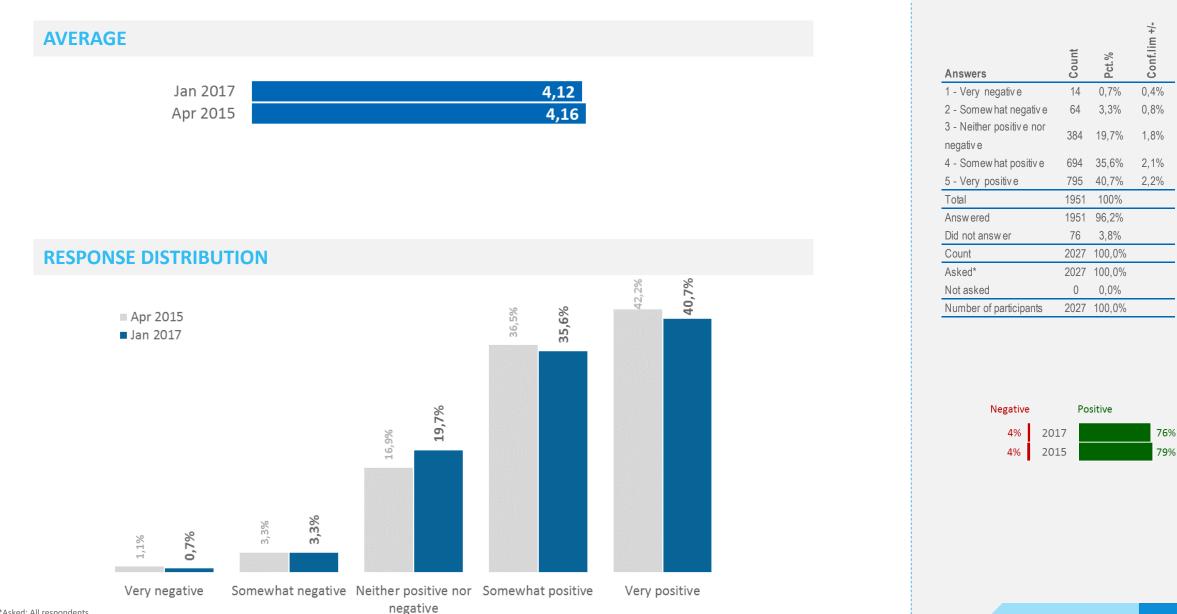

# Intention to visit ICELAND | Development

When, if ever, do you intend to visit the following countries

### **Response distribution**

| Jan 2017 | 9% |    | 10% | 11 | .% | 31% | 36% |
|----------|----|----|-----|----|----|-----|-----|
| Apr 2015 | 6% | 8% | 12  | %  |    | 26% | 46% |

| Jan 2017 | 6% | 9%   |   | 13% | 27% | 42% |
|----------|----|------|---|-----|-----|-----|
| Apr 2015 | 69 | 6 12 | % |     | 25% | 52% |

|            | Jan 2017 |                            | 8          | 3%           | 12%        | 27%                                           | 27% 47%         |                   |                                       |  |
|------------|----------|----------------------------|------------|--------------|------------|-----------------------------------------------|-----------------|-------------------|---------------------------------------|--|
| <b>X N</b> | Apr 2015 |                            | 7%         |              | 12%        | 23%                                           |                 |                   | 54%                                   |  |
|            |          |                            |            |              |            |                                               |                 |                   |                                       |  |
|            |          | ■ Within the next 6 months |            | Within the n |            | <ul> <li>Within the next two years</li> </ul> |                 |                   |                                       |  |
|            |          | V                          | /ithin the | e next th    | nree years | I intend to vi                                | sit but in more | than 3 years time | I do not intend to visit this country |  |