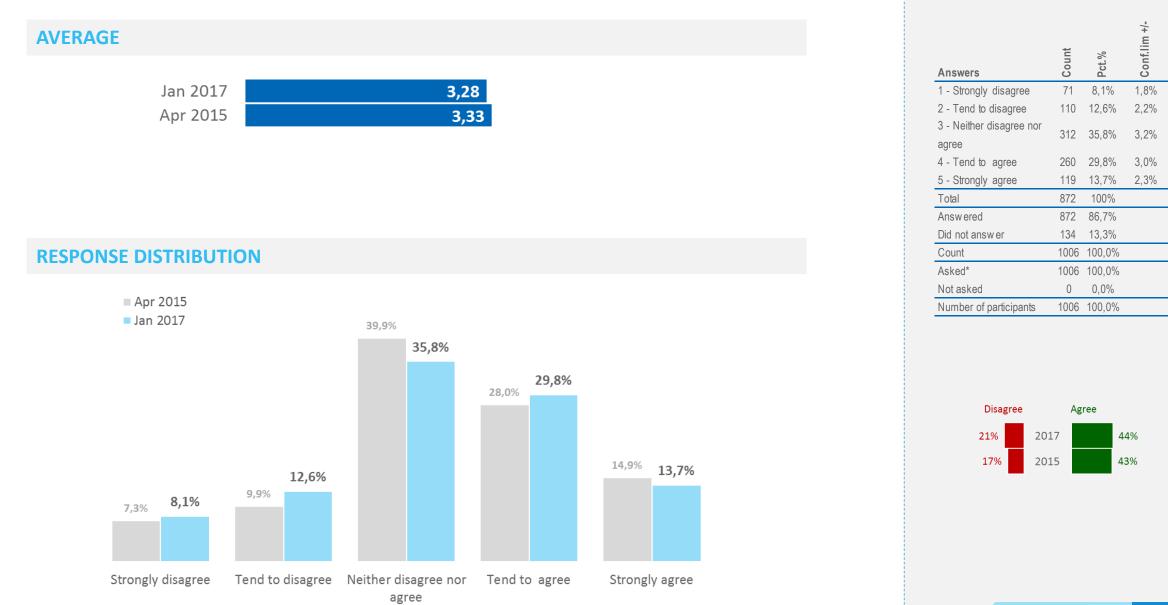

# Intention to visit ICELAND | Development

When, if ever, do you intend to visit the following countries

### **Response distribution**

| Jan 2017 | 9% |    | 10% | 11 | .% | 31% | 36% |
|----------|----|----|-----|----|----|-----|-----|
| Apr 2015 | 6% | 8% | 12  | %  |    | 26% | 46% |

| Jan 2017 | 6% | 9%   |   | 13% | 27% | 42% |
|----------|----|------|---|-----|-----|-----|
| Apr 2015 | 69 | 6 12 | % |     | 25% | 52% |

|            | Jan 2017 |                            | 8          | 3%           | 12%        | 27%                                           | 27% 47%         |                   |                                       |  |
|------------|----------|----------------------------|------------|--------------|------------|-----------------------------------------------|-----------------|-------------------|---------------------------------------|--|
| <b>X N</b> | Apr 2015 |                            | 7%         |              | 12%        | 23%                                           |                 |                   | 54%                                   |  |
|            |          |                            |            |              |            |                                               |                 |                   |                                       |  |
|            |          | ■ Within the next 6 months |            | Within the n |            | <ul> <li>Within the next two years</li> </ul> |                 |                   |                                       |  |
|            |          | V                          | /ithin the | e next th    | nree years | I intend to vi                                | sit but in more | than 3 years time | I do not intend to visit this country |  |