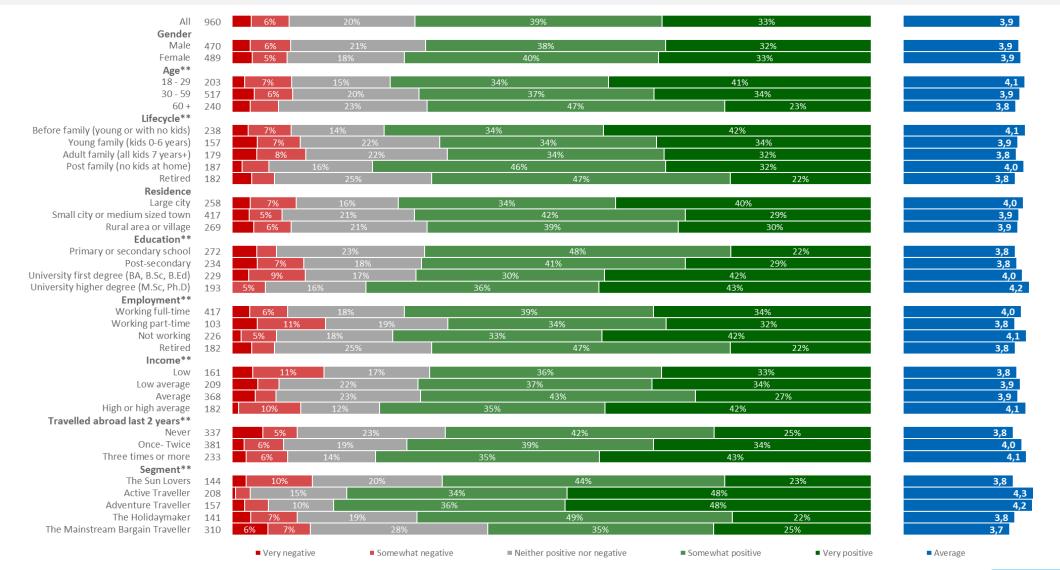

# **Positivity towards Icelandic products**

In general, how positive or negative are you towards Icelandic products, services and brands?

### **Response distribution**

# **Positivity towards Icelandic products | Development**

In general, how positive or negative are you towards Icelandic products, services and brands?

#### **Response distribution**

| Jan 20                     | 017                      | 45%        | 40%        | 14%        |
|----------------------------|--------------------------|------------|------------|------------|
| Apr 20                     | 015                      | 50%        | 36%        | 11%        |
| Apr 20<br>Feb 20           | 014                      | 59%        | 32%        | 6%         |
| Jan 20                     | 011                      | 60%        | 29%        | 7%         |
|                            |                          |            |            |            |
| Jan 20                     | 017                      | 40%        | 40%        | 17%        |
| Apr 20                     | 015                      | 41%        | 42%        | 14%        |
| Feb 20                     | 014                      | 52%        | 33%        | 13%        |
| Jan 20                     | 011                      |            |            |            |
|                            |                          | 46%        | 28%        | 25%        |
| Jan 20                     | 017                      | 46%<br>56% | 28%        | 25%<br>16% |
|                            | 017<br>015               | 56%        | 25%        | 16%        |
| Jan 20<br>Apr 20           | 017<br>015<br>014        |            | 25%<br>25% |            |
| Jan 20<br>Apr 20<br>Feb 20 | 017<br>015<br>014<br>011 | 56%<br>56% | 25%<br>25% | 16%<br>18% |