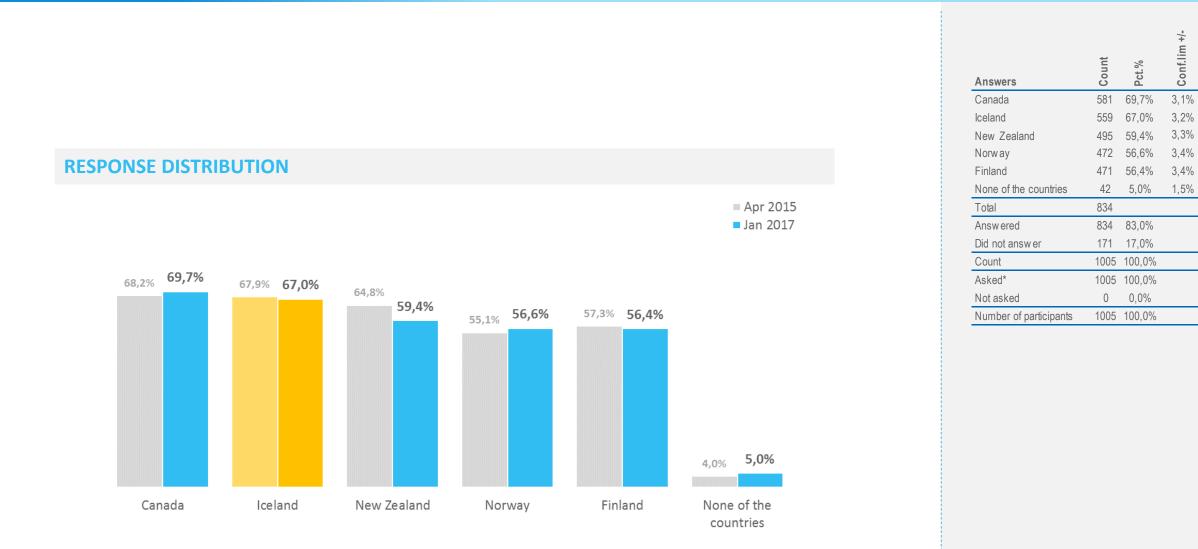

#### Percentage 'Yes'

- Danes least likely (37%) to consider travelling to Iceland during the months of September through April

- 30% of the French state they will definitely <u>not</u> consider travelling to Iceland during September through April

- 15% of the Germans said they would definitely consider travelling to Iceland during the months of September trough April.

 - 60% of the British responded positively to consider travelling to Iceland during September through April.