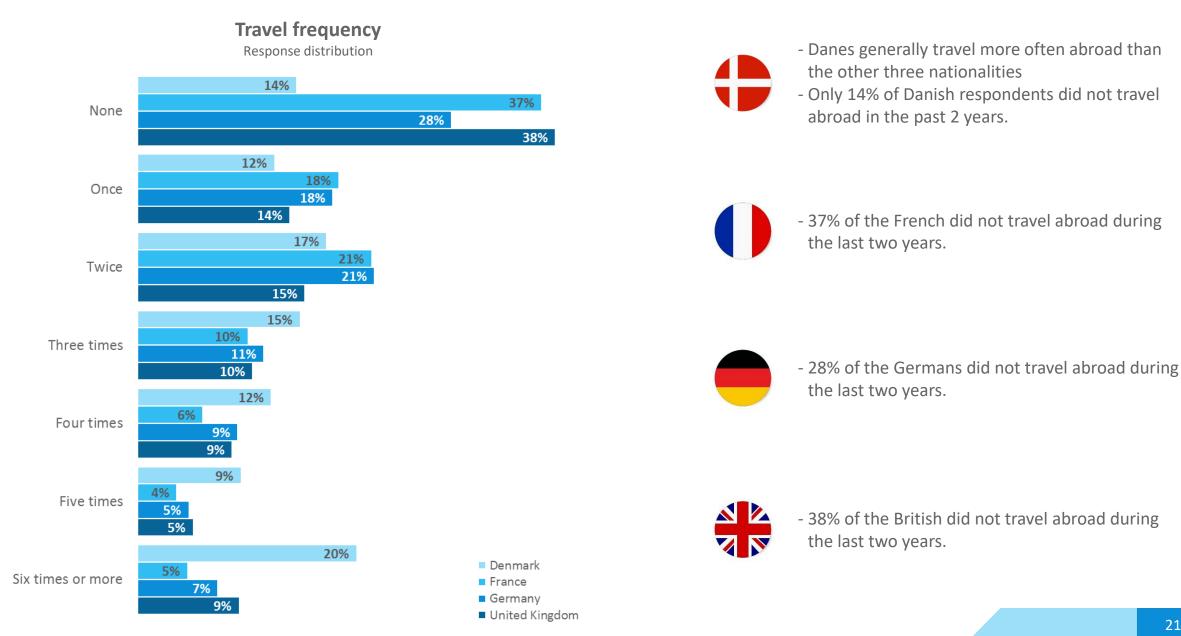

# **Travel Frequency**

Thinking about the past 2 years (i.e. since January 2015), how many times in total have you travelled abroad

# **Travel Frequency | Development**

### **Response distribution**

| Jan 2017 | 14%               | 12% | 6 17% |     | 15% |  | 12% |   | 9%  | 20% |
|----------|-------------------|-----|-------|-----|-----|--|-----|---|-----|-----|
| Apr 2015 | 15 <b>10%</b> 11% |     | 17%   | 17% |     |  | 14% |   | 12% | 21% |
| Feb 2014 | 14%               | 13% | 5 17% | 17% |     |  | 139 | % | 8%  | 19% |

| Jan 2017 | 37% | 18% | 219 | 6   | 10% | %   | 6% | 4% | 5% |
|----------|-----|-----|-----|-----|-----|-----|----|----|----|
| Apr 2015 | 38% | 17% | 20% | 6   | 10% | 10% |    |    | 5% |
| Feb 2014 | 45% |     | 21% | 15% |     | 7%  | 5% |    | 4% |

| Jan 2017 | 28% | 18% | 219 | %   | 11  | %  | 9   | 9% | 5% | 7% |
|----------|-----|-----|-----|-----|-----|----|-----|----|----|----|
| Apr 2015 | 29% | 18% | 21  | %   | 11% |    | 10% |    | 4% | 7% |
| Feb 2014 | 35% | 17% |     | 21% |     | 8% |     | 8% | 4% | 6% |

| Jan 2017 | 38% | 14% | 15% | 10% | 9%   | 5% | 9% |
|----------|-----|-----|-----|-----|------|----|----|
| Apr 2015 | 37% | 14% | 18% | 10% | 8%   | 5% | 9% |
| Feb 2014 | 38% | 18% | 16% | 9%  | 6 7% | 3% | 8% |