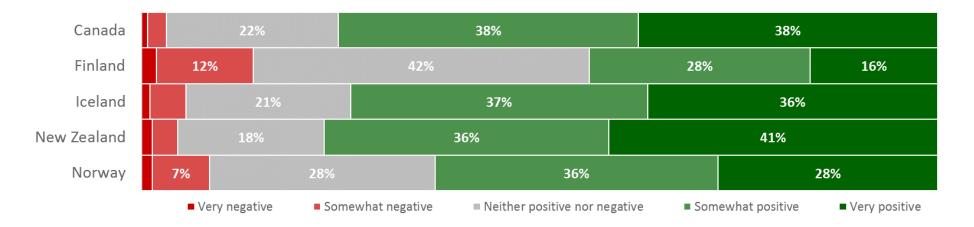

# **Positivity towards travel destinations**

How positive or negative are you towards each of the following travel destinations

Percentage "Very positive" or "Somewhat positive"

28