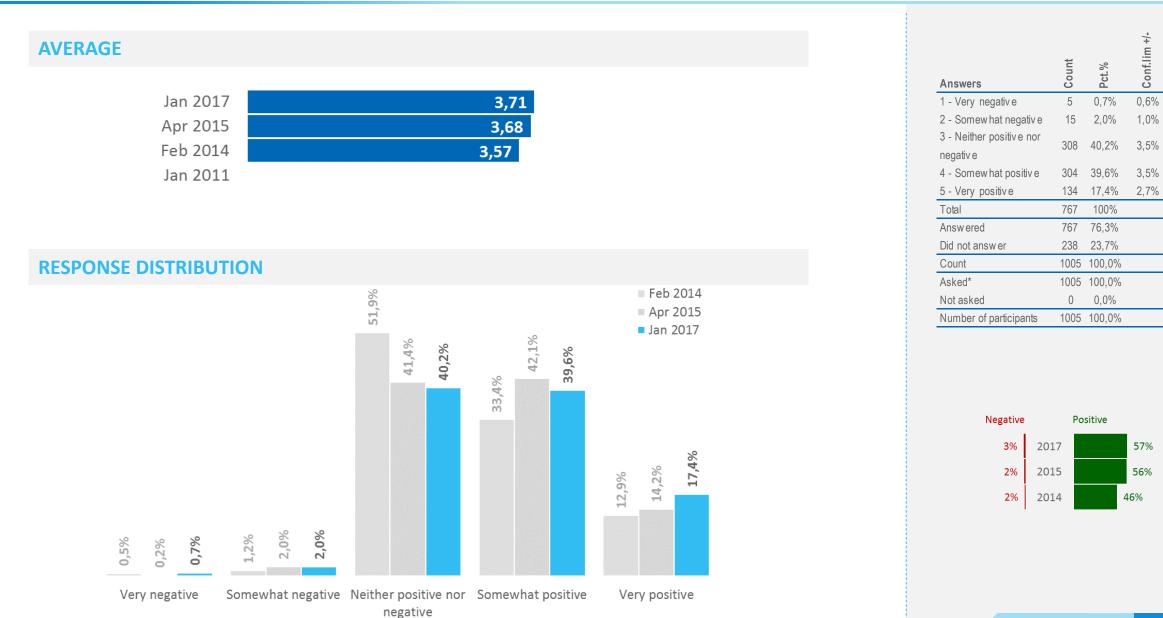

# **Positivity towards ICELAND as travel destination | Development**

How positive or negative are you towards ICELAND as travel destination

### **Response distribution**

| Jan 2017                                                                                                             |                                                                                   | 37%                                                                                                                                   | 36%                                                                                                            |
|----------------------------------------------------------------------------------------------------------------------|-----------------------------------------------------------------------------------|---------------------------------------------------------------------------------------------------------------------------------------|----------------------------------------------------------------------------------------------------------------|
| Apr 2015                                                                                                             |                                                                                   | 40%                                                                                                                                   | 29%                                                                                                            |
| Feb 2014                                                                                                             |                                                                                   | 46%                                                                                                                                   | 17%                                                                                                            |
| Jan 2013                                                                                                             |                                                                                   | 43%                                                                                                                                   | 19%                                                                                                            |
| May 2012                                                                                                             | 6%                                                                                | 37%                                                                                                                                   | 18%                                                                                                            |
| Aug 2010                                                                                                             |                                                                                   | 45%                                                                                                                                   | 22%                                                                                                            |
| May 2010                                                                                                             |                                                                                   | 37%                                                                                                                                   | 17%                                                                                                            |
| Jan 2017                                                                                                             | 6%                                                                                | 39%                                                                                                                                   | 33%                                                                                                            |
| Apr 2015<br>Feb 2014                                                                                                 | 7%                                                                                | 38%                                                                                                                                   | 27%                                                                                                            |
| Jan 2013                                                                                                             | 6%<br>6%                                                                          | <u>40%</u><br>41%                                                                                                                     | 17%<br>20%                                                                                                     |
| May 2012                                                                                                             | 0%                                                                                | <u> </u>                                                                                                                              | 17%                                                                                                            |
|                                                                                                                      |                                                                                   |                                                                                                                                       |                                                                                                                |
| Jan 2017<br>Apr 2015<br>Feb 2014<br>Jan 2013<br>May 2012                                                             | 5%<br>6%                                                                          | 29%<br>31%<br>26%<br>28%<br>26%                                                                                                       | 41%<br>34%<br>29%<br>26%<br>28%                                                                                |
| Apr 2015<br>Feb 2014<br>Jan 2013<br>May 2012<br>Aug 2010<br>May 2010                                                 | 8%                                                                                | 31%<br>26%<br>28%<br>26%<br>30%<br>25%                                                                                                | 34%<br>29%<br>26%<br>28%<br>31%<br>23%                                                                         |
| Apr 2015<br>Feb 2014<br>Jan 2013<br>May 2012<br>Aug 2010<br>May 2010                                                 | 6%<br>8%<br>7%                                                                    | 31%<br>26%<br>28%<br>26%<br>30%<br>25%<br>36%                                                                                         | 34%       29%       26%       28%       31%       23%                                                          |
| Apr 2015<br>Feb 2014<br>Jan 2013<br>May 2012<br>Aug 2010<br>May 2010                                                 | 6%<br>8%<br>7%<br>8%                                                              | 31%<br>26%<br>28%<br>26%<br>30%<br>25%<br>36%<br>34%                                                                                  | 34%<br>29%<br>26%<br>28%<br>31%<br>23%<br>29%<br>24%                                                           |
| Apr 2015<br>Feb 2014<br>Jan 2013<br>May 2012<br>Aug 2010<br>May 2010<br>Jan 2017<br>Apr 2015<br>Feb 2014             | 6%<br>6%<br>8%<br>7%<br>8%<br>5% 11%                                              | 31%<br>26%<br>28%<br>26%<br>30%<br>25%<br>36%<br>34%<br>28%<br>25%                                                                    | 34%<br>29%<br>26%<br>28%<br>31%<br>23%<br>29%<br>24%                                                           |
| Apr 2015<br>Feb 2014<br>Jan 2013<br>May 2012<br>Aug 2010<br>May 2010<br>Jan 2017<br>Apr 2015<br>Feb 2014<br>Jan 2013 | 6%           8%           7%           8%           5%           11%           7% | 31%<br>26%<br>28%<br>26%<br>30%<br>25%<br>36%<br>34%<br>28%<br>25%                                                                    | 34%         29%         26%         28%         31%         23%         23%         24%         15%         4% |
| Apr 2015<br>Feb 2014<br>Jan 2013<br>May 2012<br>Aug 2010<br>May 2010<br>Jan 2017<br>Apr 2015<br>Feb 2014             | 6%<br>6%<br>8%<br>7%<br>8%<br>5% 11%                                              | 31%         26%         28%         26%         30%         25%         36%         34%         28%         25%         1         29% | 34%<br>29%<br>26%<br>28%<br>31%<br>23%<br>29%<br>24%                                                           |