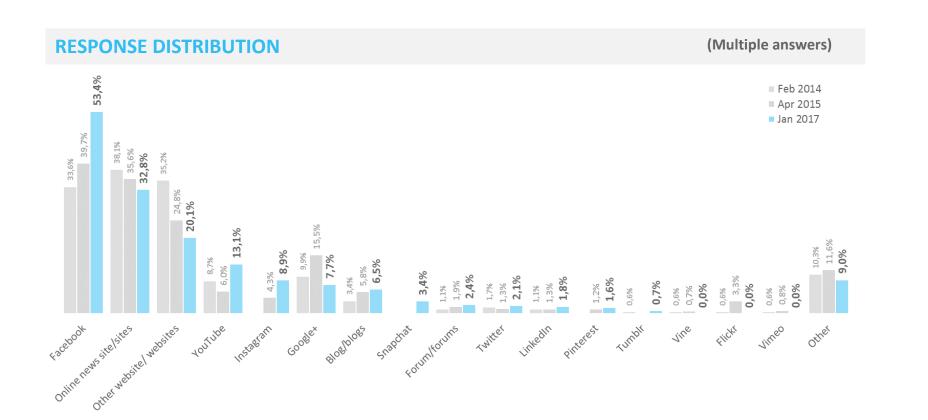

# Winter travel to Iceland | Development

## Would you consider travelling to Iceland during the months of September through to April?