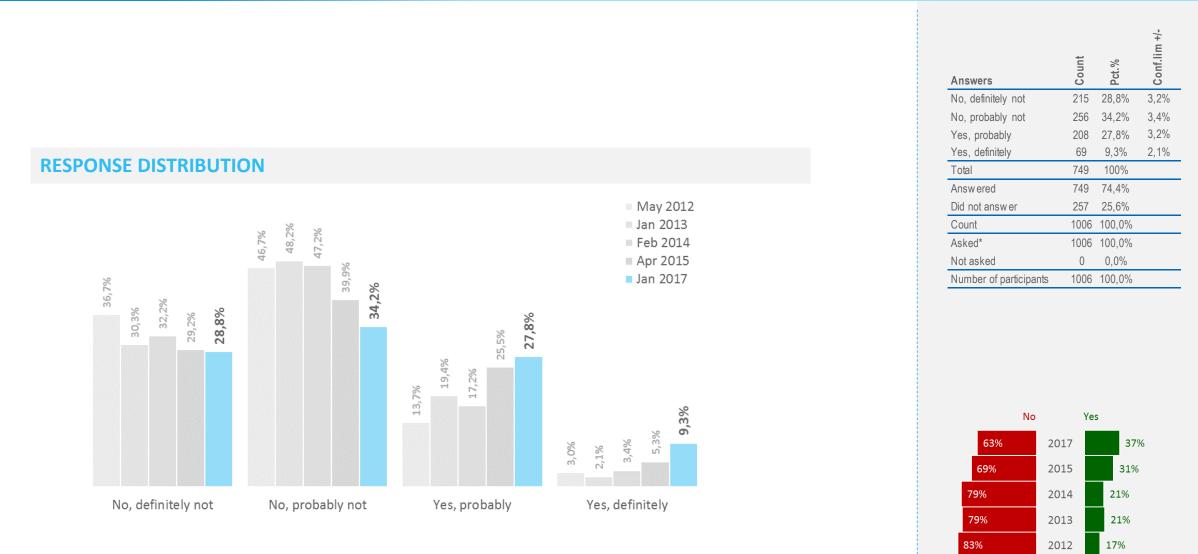

# Winter travel to Iceland | Development

## Would you consider travelling to Iceland during the months of September through to April?

### **Response distribution**

| Jan 2017                                                                                                 | 29%                                    | 349                                              | 6                                     | 28%                 |                                          | 9%                   |     |
|----------------------------------------------------------------------------------------------------------|----------------------------------------|--------------------------------------------------|---------------------------------------|---------------------|------------------------------------------|----------------------|-----|
| Apr 2015                                                                                                 | 29%                                    | 40%                                              |                                       | 26%                 | 5%                                       |                      |     |
| Feb 2014                                                                                                 | 32%                                    | 47%                                              |                                       | 17%                 | 3%<br>2%                                 |                      |     |
| Jan 2013                                                                                                 | 30%                                    | 48%                                              |                                       | 19%                 | 2%                                       |                      |     |
| May 2012                                                                                                 | 37%                                    | 47%                                              |                                       | 14% 3%              |                                          |                      |     |
|                                                                                                          |                                        |                                                  |                                       |                     |                                          |                      |     |
| Jan 2017                                                                                                 | 30%                                    |                                                  | 25%                                   | 34                  | 1%                                       | 10%                  |     |
| Apr 2015                                                                                                 | 35%                                    |                                                  | 24%                                   | 33                  | %                                        | 9%                   |     |
| Feb 2014                                                                                                 | 37%                                    | 35%                                              | 5                                     | 22%                 | 6%                                       |                      |     |
| law 2012                                                                                                 | 32%                                    | 38%                                              |                                       | 24%                 | 5%                                       |                      |     |
| Jan 2013                                                                                                 | 52%                                    | 30/0                                             |                                       |                     |                                          |                      |     |
| May 2012                                                                                                 | 36%                                    | 41%                                              |                                       | 19%                 | 4%                                       |                      |     |
| May 2012<br>Jan 2017                                                                                     | 36%                                    | 41%                                              | 26%<br>1%                             |                     | 38%                                      | 13%                  | 15% |
| May 2012<br>Jan 2017<br>Apr 2015                                                                         | 36%<br>2<br>24%                        | 41%<br>1%<br>3                                   | 1%                                    | 32                  | 38%<br>%                                 | 13%                  | 15% |
| May 2012<br>Jan 2017                                                                                     | 36%<br>24%<br>24%                      | 41%<br>1%<br>3:<br>349                           | 1%                                    | 32                  | 38%<br>%<br>5%                           | 8%                   | 15% |
| May 2012<br>Jan 2017<br>Apr 2015<br>Feb 2014                                                             | 36%<br>2<br>24%                        | 41%<br>1%<br>3                                   | 1%<br>%                               | 32<br>33<br>319     | 38%<br>%<br>5%                           |                      | 15% |
| May 2012<br>Jan 2017<br>Apr 2015<br>Feb 2014<br>Jan 2013<br>May 2012                                     | 36%<br>24%<br>24%<br>21%               | 41%<br>1%<br>3<br>349<br>40%                     | 1%<br>%                               | 32<br>33<br>319     | 38%<br>%<br>5%                           | 8%                   | 15% |
| May 2012<br>Jan 2017<br>Apr 2015<br>Feb 2014<br>Jan 2013<br>May 2012                                     | 36%<br>24%<br>24%<br>21%<br>24%        | 41%<br>41%<br>33<br>349<br>40%<br>349            | 1%<br>%<br>%<br>21%                   | 32<br>3<br>319<br>3 | 38%<br>%<br>5%<br>6<br>5%<br>40%         | 8%                   | 20% |
| May 2012<br>Jan 2017<br>Apr 2015<br>Feb 2014<br>Jan 2013<br>May 2012                                     | 36%<br>24%<br>24%<br>21%<br>24%        | 41%<br>1%<br>3<br>349<br>40%<br>349<br>19%       | 1%<br>%<br>%<br>21%<br>25%            | 32<br>3<br>319<br>3 | 38%<br>%<br>5%<br>6<br>5%<br>40%<br>39%  | 8%<br>8%<br>7%       |     |
| May 2012<br>Jan 2017<br>Apr 2015<br>Feb 2014<br>Jan 2013<br>May 2012<br>Jan 2017<br>Apr 2015<br>Feb 2014 | 36%<br>24%<br>24%<br>21%<br>24%<br>24% | 41%<br>1%<br>33<br>40%<br>349<br>19%<br>4%<br>31 | 1%<br>%<br>%<br>21%<br>25%<br>!%      | 32<br>3<br>319<br>3 | 38%<br>%<br>5%<br>5%<br>5%<br>40%<br>39% | 8%<br>8%<br>7%<br>7% | 20% |
| May 2012<br>Jan 2017<br>Apr 2015<br>Feb 2014<br>Jan 2013<br>May 2012<br>Jan 2017<br>Apr 2015             | 36%<br>24%<br>24%<br>21%<br>24%        | 41%<br>1%<br>3<br>349<br>40%<br>349<br>19%       | 1%<br>%<br>%<br>21%<br>25%<br>I%<br>% | 32<br>3<br>319<br>3 | 38%<br>%<br>5%<br>6<br>5%<br>40%<br>39%  | 8%<br>8%<br>7%<br>9% | 20% |