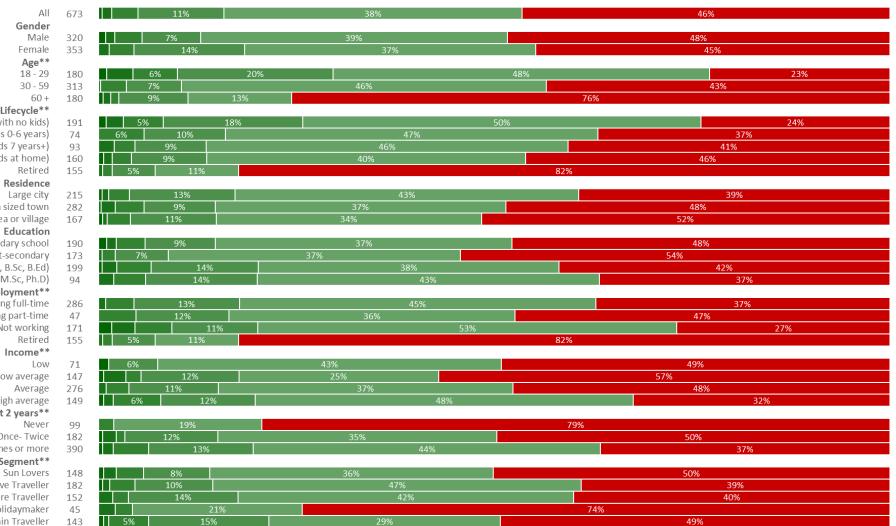

# **Positivity towards travel destinations**

How positive or negative are you towards each of the following travel destinations

Percentage "Very positive" or "Somewhat positive"

28

# **Positivity towards ICELAND as travel destination | Development**

How positive or negative are you towards ICELAND as travel destination

### **Response distribution**

| Jan 2017                                                                                                             |                                                                                   | 37%                                                                                                                                   | 36%                                                                                                            |
|----------------------------------------------------------------------------------------------------------------------|-----------------------------------------------------------------------------------|---------------------------------------------------------------------------------------------------------------------------------------|----------------------------------------------------------------------------------------------------------------|
| Apr 2015                                                                                                             |                                                                                   | 40%                                                                                                                                   | 29%                                                                                                            |
| Feb 2014                                                                                                             |                                                                                   | 46%                                                                                                                                   | 17%                                                                                                            |
| Jan 2013                                                                                                             |                                                                                   | 43%                                                                                                                                   | 19%                                                                                                            |
| May 2012                                                                                                             | 6%                                                                                | 37%                                                                                                                                   | 18%                                                                                                            |
| Aug 2010                                                                                                             |                                                                                   | 45%                                                                                                                                   | 22%                                                                                                            |
| May 2010                                                                                                             |                                                                                   | 37%                                                                                                                                   | 17%                                                                                                            |
| Jan 2017                                                                                                             | 6%                                                                                | 39%                                                                                                                                   | 33%                                                                                                            |
| Apr 2015<br>Feb 2014                                                                                                 | 7%                                                                                | 38%                                                                                                                                   | 27%                                                                                                            |
| Jan 2013                                                                                                             | 6%<br>6%                                                                          | <u>40%</u><br>41%                                                                                                                     | 17%<br>20%                                                                                                     |
| May 2012                                                                                                             | 0%                                                                                | <u> </u>                                                                                                                              | 17%                                                                                                            |
|                                                                                                                      |                                                                                   |                                                                                                                                       |                                                                                                                |
| Jan 2017<br>Apr 2015<br>Feb 2014<br>Jan 2013<br>May 2012                                                             | 5%<br>6%                                                                          | 29%<br>31%<br>26%<br>28%<br>26%                                                                                                       | 41%<br>34%<br>29%<br>26%<br>28%                                                                                |
| Apr 2015<br>Feb 2014<br>Jan 2013<br>May 2012<br>Aug 2010<br>May 2010                                                 | 8%                                                                                | 31%<br>26%<br>28%<br>26%<br>30%<br>25%                                                                                                | 34%<br>29%<br>26%<br>28%<br>31%<br>23%                                                                         |
| Apr 2015<br>Feb 2014<br>Jan 2013<br>May 2012<br>Aug 2010<br>May 2010                                                 | 6%<br>8%<br>7%                                                                    | 31%<br>26%<br>28%<br>26%<br>30%<br>25%<br>36%                                                                                         | 34%       29%       26%       28%       31%       23%                                                          |
| Apr 2015<br>Feb 2014<br>Jan 2013<br>May 2012<br>Aug 2010<br>May 2010                                                 | 6%<br>8%<br>7%<br>8%                                                              | 31%<br>26%<br>28%<br>26%<br>30%<br>25%<br>36%<br>34%                                                                                  | 34%<br>29%<br>26%<br>28%<br>31%<br>23%<br>29%<br>24%                                                           |
| Apr 2015<br>Feb 2014<br>Jan 2013<br>May 2012<br>Aug 2010<br>May 2010<br>Jan 2017<br>Apr 2015<br>Feb 2014             | 6%<br>6%<br>8%<br>7%<br>8%<br>5% 11%                                              | 31%<br>26%<br>28%<br>26%<br>30%<br>25%<br>36%<br>34%<br>28%<br>25%                                                                    | 34%<br>29%<br>26%<br>28%<br>31%<br>23%<br>29%<br>24%                                                           |
| Apr 2015<br>Feb 2014<br>Jan 2013<br>May 2012<br>Aug 2010<br>May 2010<br>Jan 2017<br>Apr 2015<br>Feb 2014<br>Jan 2013 | 6%           8%           7%           8%           5%           11%           7% | 31%<br>26%<br>28%<br>26%<br>30%<br>25%<br>36%<br>34%<br>28%<br>25%                                                                    | 34%         29%         26%         28%         31%         23%         23%         24%         15%         4% |
| Apr 2015<br>Feb 2014<br>Jan 2013<br>May 2012<br>Aug 2010<br>May 2010<br>Jan 2017<br>Apr 2015<br>Feb 2014             | 6%<br>6%<br>8%<br>7%<br>8%<br>5% 11%                                              | 31%         26%         28%         26%         30%         25%         36%         34%         28%         25%         1         29% | 34%<br>29%<br>26%<br>28%<br>31%<br>23%<br>29%<br>24%                                                           |