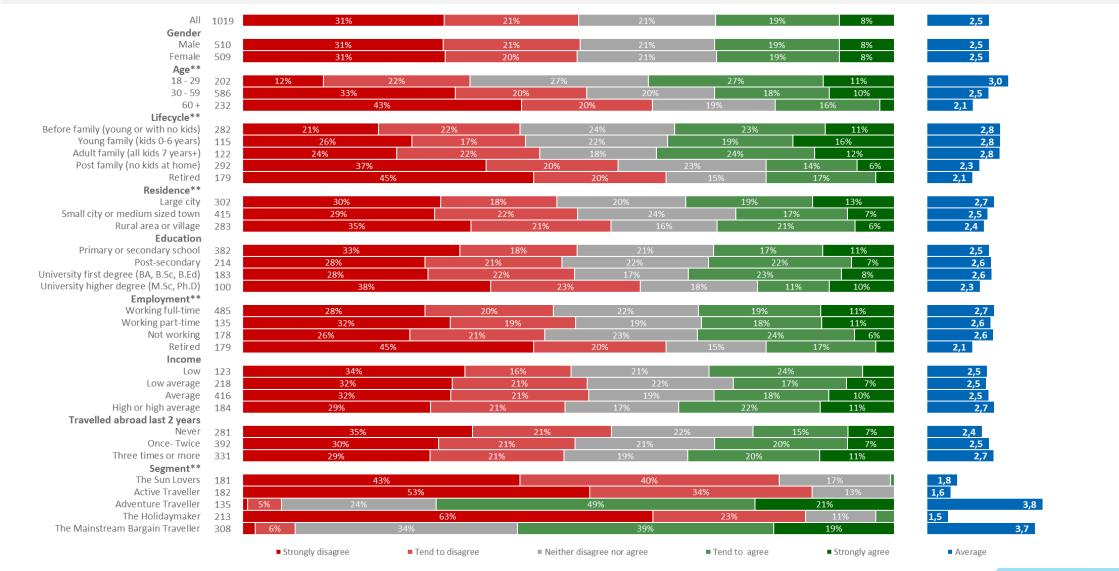

# **Positivity towards Icelandic products | Development**

In general, how positive or negative are you towards Icelandic products, services and brands?

#### **Response distribution**

| Jan 20                     | 017                      | 45%        | 40%        | 14%        |
|----------------------------|--------------------------|------------|------------|------------|
| Apr 20                     | 015                      | 50%        | 36%        | 11%        |
| Apr 20<br>Feb 20           | 014                      | 59%        | 32%        | 6%         |
| Jan 20                     | 011                      | 60%        | 29%        | 7%         |
|                            |                          |            |            |            |
| Jan 20                     | 017                      | 40%        | 40%        | 17%        |
| Apr 20                     | 015                      | 41%        | 42%        | 14%        |
| Feb 20                     | 014                      | 52%        | 33%        | 13%        |
| Jan 20                     | 011                      |            |            |            |
|                            |                          | 46%        | 28%        | 25%        |
| Jan 20                     | 017                      | 46%<br>56% | 28%        | 25%<br>16% |
|                            | 017<br>015               | 56%        | 25%        | 16%        |
| Jan 20<br>Apr 20           | 017<br>015<br>014        |            | 25%<br>25% |            |
| Jan 20<br>Apr 20<br>Feb 20 | 017<br>015<br>014<br>011 | 56%<br>56% | 25%<br>25% | 16%<br>18% |