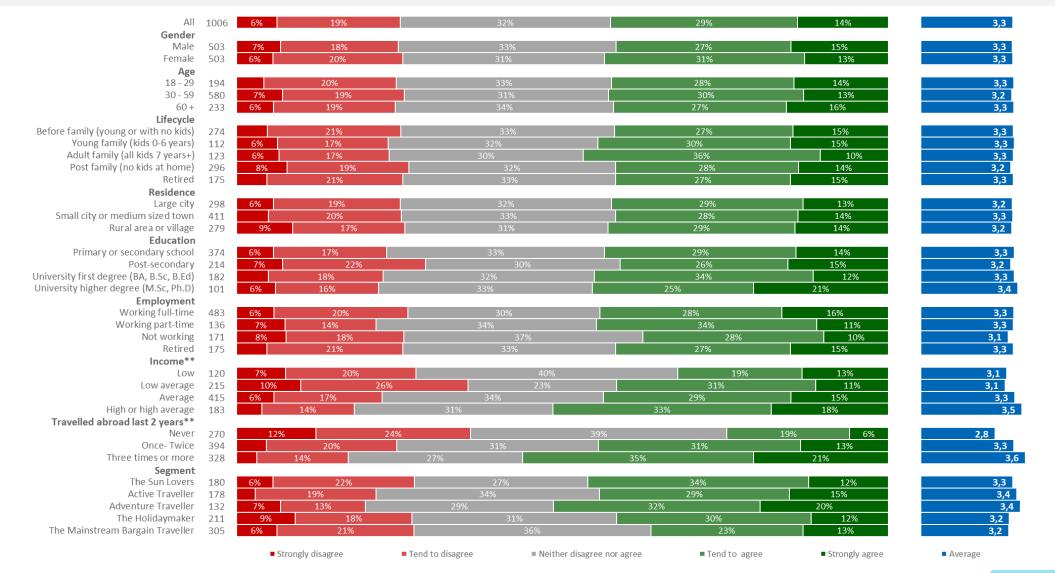

### **Travel Behavior Statements**

Percentage "Tend to agree" and "Strongly agree"

- Danes tend to use the Internet more than people from the other markets (75%)
- Are more inclined to travel during the winter months (56%)
- But below average on taking holidays off the beaten track (44%) or only where it is warm and sunny (34%)
- -
- French and German very similar travel behavior
  - Though French are more likely to like travelling during months of Sept through April and the Germans are more likely to only want to go on holiday where it's warm and sunny
  - Brits least likely to travel independently (40%)
  - Also well below average on taking holiday of the beaten track
  - Not significantly above average on any of the statements

Development | Agreement on statements

| I like to learn about the history an      | d culture of the destination that I'm visiting     |                                           |                  |                                           |                                    |
|-------------------------------------------|----------------------------------------------------|-------------------------------------------|------------------|-------------------------------------------|------------------------------------|
| 38% 35%                                   | 43% 39%                                            | 45% 3:                                    | L%               | 47%                                       | 28%                                |
| 38% 39%                                   | 44% 38%                                            | 47%                                       | 32%              | 49%                                       | 28%                                |
| I like spending time outdoors in na       | ature                                              |                                           |                  |                                           |                                    |
| 38%         36%           35%         42% | 43% <b>36%</b><br>46% 32%                          | 44% 3<br>44%                              | <b>4%</b><br>41% | 44%<br>48%                                | <b>22%</b><br>20%                  |
|                                           | a on a regular basis to get information about what | 1.4K.2%                                   |                  |                                           |                                    |
| 33% 42%                                   | 39% 28%                                            | 38% 27%                                   |                  |                                           | 20%                                |
| 36% 39%                                   | 42% 23%                                            | 39% 26%                                   |                  | 43%                                       | 22%                                |
| I like to travel independently            |                                                    | 1.005                                     |                  |                                           |                                    |
| 24%         31%           24%         35% | 40%         32%           40%         27%          | 40%         29%           41%         32% |                  | 28%         12%           27%         12% |                                    |
| I actively seek new travel experier       | lices                                              |                                           |                  |                                           |                                    |
| 29% 20%                                   | 32% 16%                                            | 35% 15%                                   |                  | 32% 12%                                   |                                    |
| 30% 21%                                   | 31% 16%                                            | 33% 15%                                   |                  | 31% 11%                                   |                                    |
| I like to travel during the months of     |                                                    |                                           |                  |                                           |                                    |
| 26%         29%           28%         32% | 33%         19%           31%         20%          | 29%         14%           29%         16% |                  | 29%         10%           28%         8%  |                                    |
| I prefer to take holidays off the be      | aten track                                         |                                           |                  |                                           |                                    |
| 30% 14%                                   | 36% 19%                                            | 34% 16%                                   |                  | 25% 7%                                    |                                    |
| 28% 15%                                   | 37% 17%                                            | 38% 18%                                   |                  | 23% 7%                                    |                                    |
|                                           | ations where it's warm and sunny                   |                                           |                  |                                           |                                    |
| 21%         13%           23%         12% | <b>27% 14% 31% 16%</b>                             | 31%         18%           32%         19% |                  | 27%         9%           27%         12%  | Blue : Jan 2017<br>Gray: Apr 2015  |
| l use social media on a regular bas       | sis to share my experiences with other people      |                                           |                  |                                           | Dark: Percentage "Tend to agree"   |
| 17% 7%                                    | 20% 12%                                            | 19% 8%                                    |                  | 22% 6%                                    | Light: Percentage "Strongly agree" |
| 16% 9%                                    | 20% 9%                                             | 19% 7%                                    |                  | 21% 7%                                    | 20                                 |