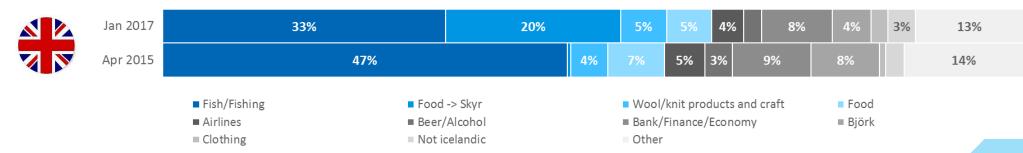

As in previous years, nature is what most people (70% on average) mention when asked what comes to mind when thinking about Iceland. This is a slight increase from last year.

Interestingly we see a significant shift in attitudes when asking about positivity towards Icelandic products. Whereas in past years a significant majority of respondents has stated indifference towards Icelandic products we are now at a point where more than half is taking a stance in all counties surveyed. What's more – a vast majority of views tend to be positive. As it currently stands, an average of 45% of respondents state indifference towards Icelandic products (compared to 51% in 2015 and 62% in 2011) and 54% say they are positive towards Icelandic products (compared to 51% in 2015 and 62% in 2011) and 54% say they are positive towards Icelandic products (compared with 46% in 2015 and 31% in 2011). Furthermore, skyr is fast becoming one of Iceland's best know product with 33% in Denmark, 13% in Germany and 20% in the UK mentioning skyr as the first Icelandic product they can think of. This is a huge change, especially in Germany and the UK where the product received a near 0% first mentions in 2015.