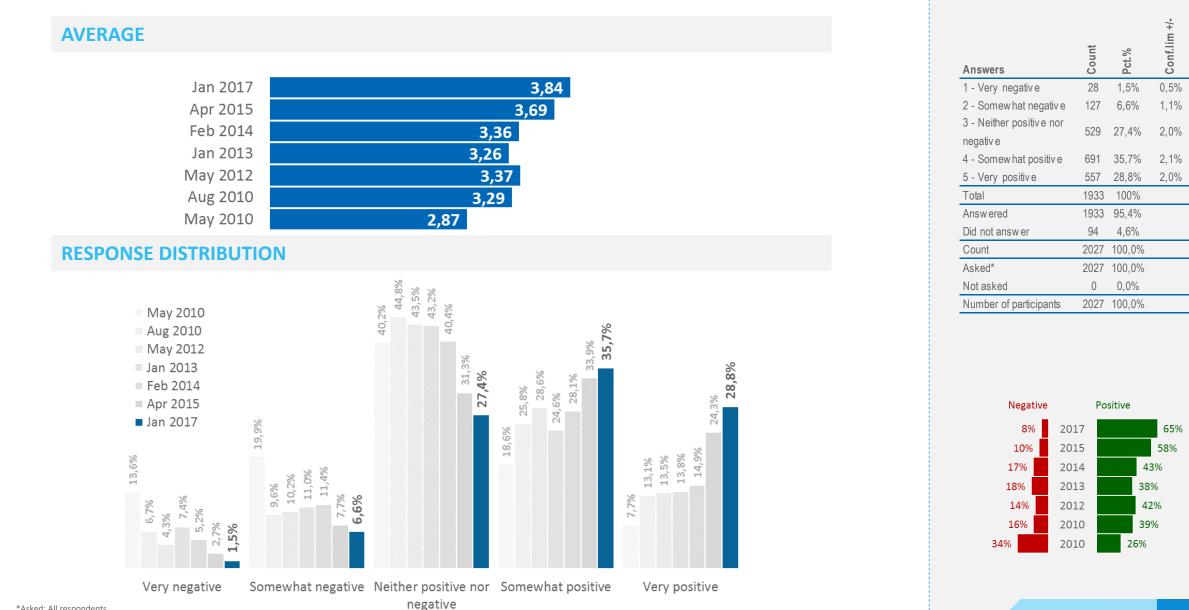

# **Positivity towards ICELAND as travel destination | Development**

How positive or negative are you towards ICELAND as travel destination

### **Response distribution**

| Jan 2017                                                                                                             |                                                                                   | 37%                                                                                                                                   | 36%                                                                                                            |
|----------------------------------------------------------------------------------------------------------------------|-----------------------------------------------------------------------------------|---------------------------------------------------------------------------------------------------------------------------------------|----------------------------------------------------------------------------------------------------------------|
| Apr 2015                                                                                                             |                                                                                   | 40%                                                                                                                                   | 29%                                                                                                            |
| Feb 2014                                                                                                             |                                                                                   | 46%                                                                                                                                   | 17%                                                                                                            |
| Jan 2013                                                                                                             |                                                                                   | 43%                                                                                                                                   | 19%                                                                                                            |
| May 2012                                                                                                             | 6%                                                                                | 37%                                                                                                                                   | 18%                                                                                                            |
| Aug 2010                                                                                                             |                                                                                   | 45%                                                                                                                                   | 22%                                                                                                            |
| May 2010                                                                                                             |                                                                                   | 37%                                                                                                                                   | 17%                                                                                                            |
| Jan 2017                                                                                                             | 6%                                                                                | 39%                                                                                                                                   | 33%                                                                                                            |
| Apr 2015<br>Feb 2014                                                                                                 | 7%                                                                                | 38%                                                                                                                                   | 27%                                                                                                            |
| Jan 2013                                                                                                             | 6%<br>6%                                                                          | <u>40%</u><br>41%                                                                                                                     | 17%<br>20%                                                                                                     |
| May 2012                                                                                                             | 0%                                                                                | <u> </u>                                                                                                                              | 17%                                                                                                            |
|                                                                                                                      |                                                                                   |                                                                                                                                       |                                                                                                                |
| Jan 2017<br>Apr 2015<br>Feb 2014<br>Jan 2013<br>May 2012                                                             | 5%<br>6%                                                                          | 29%<br>31%<br>26%<br>28%<br>26%                                                                                                       | 41%<br>34%<br>29%<br>26%<br>28%                                                                                |
| Apr 2015<br>Feb 2014<br>Jan 2013<br>May 2012<br>Aug 2010<br>May 2010                                                 | 8%                                                                                | 31%<br>26%<br>28%<br>26%<br>30%<br>25%                                                                                                | 34%<br>29%<br>26%<br>28%<br>31%<br>23%                                                                         |
| Apr 2015<br>Feb 2014<br>Jan 2013<br>May 2012<br>Aug 2010<br>May 2010                                                 | 6%<br>8%<br>7%                                                                    | 31%<br>26%<br>28%<br>26%<br>30%<br>25%<br>36%                                                                                         | 34%       29%       26%       28%       31%       23%                                                          |
| Apr 2015<br>Feb 2014<br>Jan 2013<br>May 2012<br>Aug 2010<br>May 2010                                                 | 6%<br>8%<br>7%<br>8%                                                              | 31%<br>26%<br>28%<br>26%<br>30%<br>25%<br>36%<br>34%                                                                                  | 34%<br>29%<br>26%<br>28%<br>31%<br>23%<br>29%<br>24%                                                           |
| Apr 2015<br>Feb 2014<br>Jan 2013<br>May 2012<br>Aug 2010<br>May 2010<br>Jan 2017<br>Apr 2015<br>Feb 2014             | 6%<br>6%<br>8%<br>7%<br>8%<br>5% 11%                                              | 31%<br>26%<br>28%<br>26%<br>30%<br>25%<br>36%<br>34%<br>28%<br>25%                                                                    | 34%<br>29%<br>26%<br>28%<br>31%<br>23%<br>29%<br>24%                                                           |
| Apr 2015<br>Feb 2014<br>Jan 2013<br>May 2012<br>Aug 2010<br>May 2010<br>Jan 2017<br>Apr 2015<br>Feb 2014<br>Jan 2013 | 6%           8%           7%           8%           5%           11%           7% | 31%<br>26%<br>28%<br>26%<br>30%<br>25%<br>36%<br>34%<br>28%<br>25%                                                                    | 34%         29%         26%         28%         31%         23%         23%         24%         15%         4% |
| Apr 2015<br>Feb 2014<br>Jan 2013<br>May 2012<br>Aug 2010<br>May 2010<br>Jan 2017<br>Apr 2015<br>Feb 2014             | 6%<br>6%<br>8%<br>7%<br>8%<br>5% 11%                                              | 31%         26%         28%         26%         30%         25%         36%         34%         28%         25%         1         29% | 34%<br>29%<br>26%<br>28%<br>31%<br>23%<br>29%<br>24%                                                           |