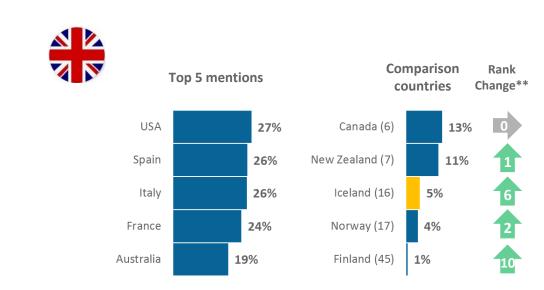

# **Top of mind travel destinations | First Mentions**

Which countries come to mind when thinking about travel destinations to experience both nature and culture?\*

Comparison Rank **Top 5 mentions** Change\*\* countries 14% 4% Spain Canada (8) 10 2 4 12% Norway (11) 3% Italy 7% New Zealand (17) 2% France Iceland (20) 2% USA 7% 6% Finland (36) 0% Austria

Comparison Rank **Top 5 mentions** Change\*\* countries 12% Canada (3) 7% Italy 11% Iceland (15) 2% Spain 7% Norway (21) 1% Canada USA New Zealand (26) 1% 6% 2 5% Finland (43) 0% Japan

4

3

mm

#### Percentage 'Yes'

- Danes least likely (37%) to consider travelling to Iceland during the months of September through April

- 30% of the French state they will definitely <u>not</u> consider travelling to Iceland during September through April

- 15% of the Germans said they would definitely consider travelling to Iceland during the months of September trough April.

 - 60% of the British responded positively to consider travelling to Iceland during September through April.