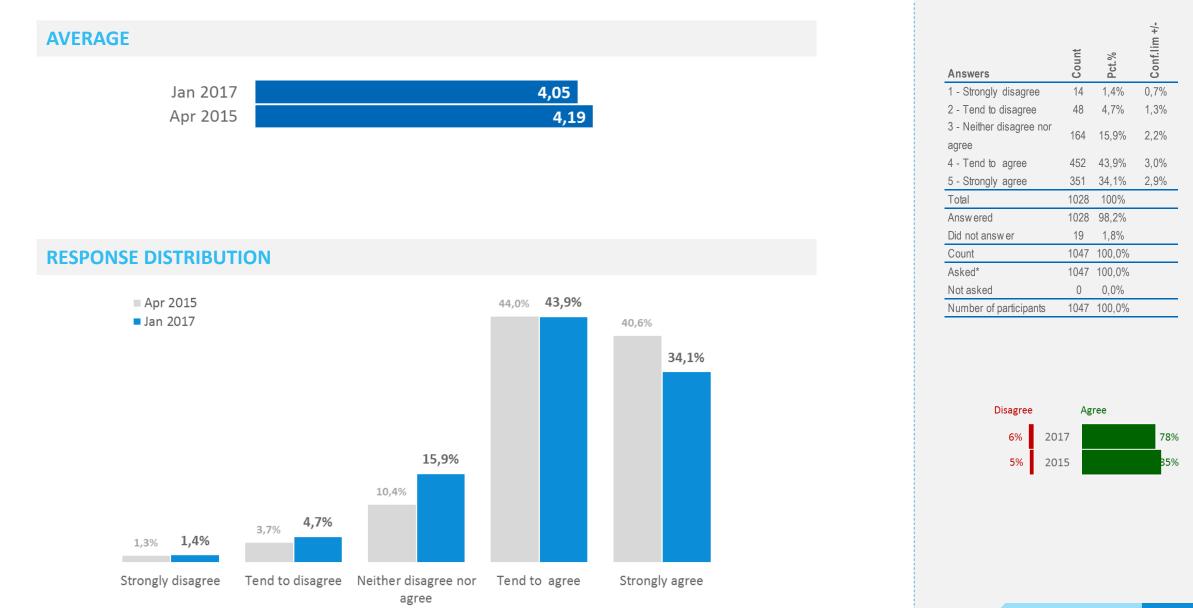

# **Positivity towards Icelandic products | Development**

In general, how positive or negative are you towards Icelandic products, services and brands?

#### **Response distribution**

| Jan 20                     | 017                      | 45%        | 40%        | 14%        |
|----------------------------|--------------------------|------------|------------|------------|
| Apr 20                     | 015                      | 50%        | 36%        | 11%        |
| Apr 20<br>Feb 20           | 014                      | 59%        | 32%        | 6%         |
| Jan 20                     | 011                      | 60%        | 29%        | 7%         |
|                            |                          |            |            |            |
| Jan 20                     | 017                      | 40%        | 40%        | 17%        |
| Apr 20                     | 015                      | 41%        | 42%        | 14%        |
| Feb 20                     | 014                      | 52%        | 33%        | 13%        |
| Jan 20                     | 011                      |            |            |            |
|                            |                          | 46%        | 28%        | 25%        |
| Jan 20                     | 017                      | 46%<br>56% | 28%        | 25%<br>16% |
|                            | 017<br>015               | 56%        | 25%        | 16%        |
| Jan 20<br>Apr 20           | 017<br>015<br>014        |            | 25%<br>25% |            |
| Jan 20<br>Apr 20<br>Feb 20 | 017<br>015<br>014<br>011 | 56%<br>56% | 25%<br>25% | 16%<br>18% |