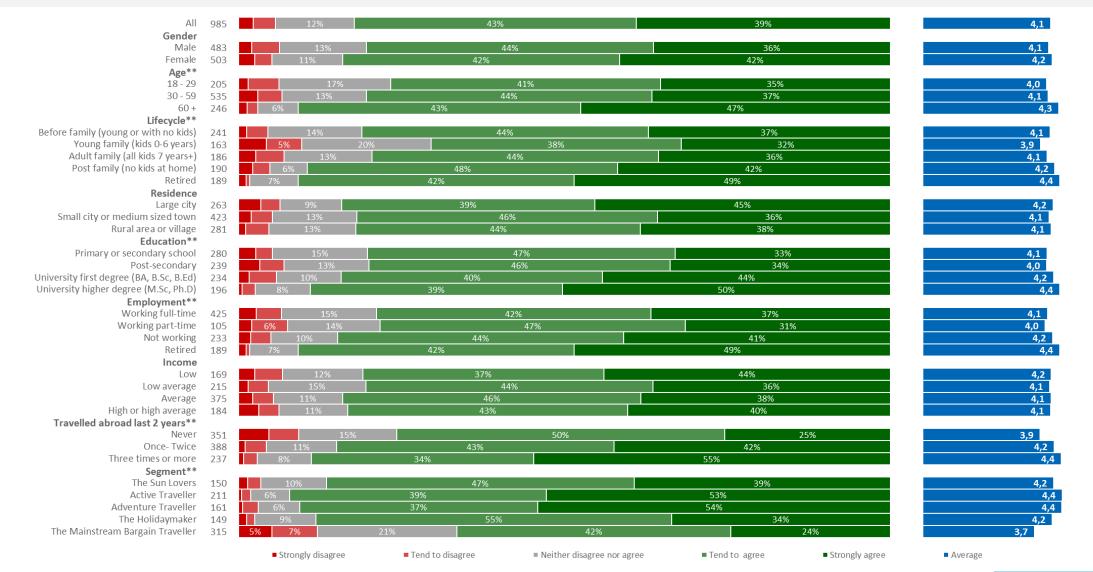

# **Positivity towards Icelandic products**

In general, how positive or negative are you towards Icelandic products, services and brands?

### **Response distribution**