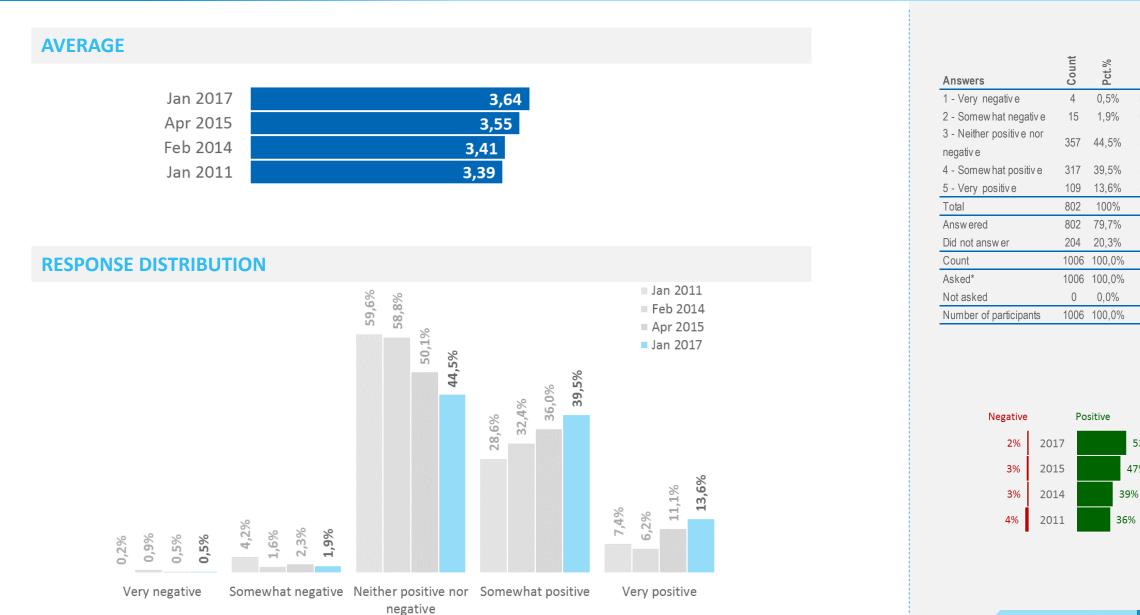

# **Positivity towards Icelandic products | Development**

In general, how positive or negative are you towards Icelandic products, services and brands?

#### **Response distribution**

| Jan 20                     | 017                      | 45%        | 40%        | 14%        |
|----------------------------|--------------------------|------------|------------|------------|
| Apr 20                     | 015                      | 50%        | 36%        | 11%        |
| Apr 20<br>Feb 20           | 014                      | 59%        | 32%        | 6%         |
| Jan 20                     | 011                      | 60%        | 29%        | 7%         |
|                            |                          |            |            |            |
| Jan 20                     | 017                      | 40%        | 40%        | 17%        |
| Apr 20                     | 015                      | 41%        | 42%        | 14%        |
| Feb 20                     | 014                      | 52%        | 33%        | 13%        |
| Jan 20                     | 011                      |            |            |            |
|                            |                          | 46%        | 28%        | 25%        |
| Jan 20                     | 017                      | 46%<br>56% | 28%        | 25%<br>16% |
|                            | 017<br>015               | 56%        | 25%        | 16%        |
| Jan 20<br>Apr 20           | 017<br>015<br>014        |            | 25%<br>25% |            |
| Jan 20<br>Apr 20<br>Feb 20 | 017<br>015<br>014<br>011 | 56%<br>56% | 25%<br>25% | 16%<br>18% |