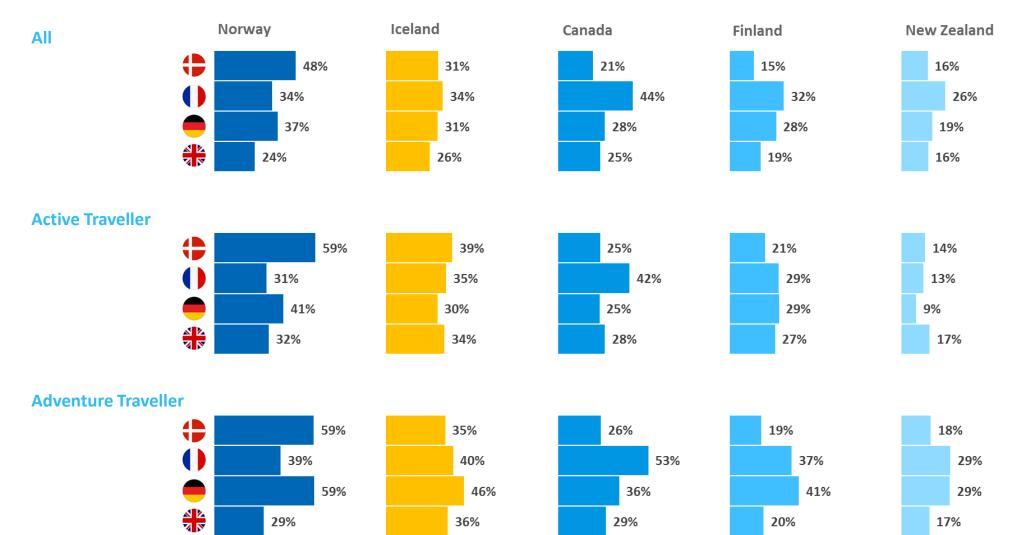

At the same time positivity towards Iceland as a travel destination keeps growing and is now measured at an all time high at near or over 70% in all markets surveyed. Furthermore an average of 30% of respondents in each country claimed an intent to visit Iceland within three years which is a five percentage point increase since 2015. In comparison, claimed three year travel intent for other destinations surveyed was 36% for Norway, 30% for Canada, 23% for Finland and 19% for New Zealand.

#### Percentage 'Yes'

- Danes least likely (37%) to consider travelling to Iceland during the months of September through April

- 30% of the French state they will definitely <u>not</u> consider travelling to Iceland during September through April

- 15% of the Germans said they would definitely consider travelling to Iceland during the months of September trough April.

 - 60% of the British responded positively to consider travelling to Iceland during September through April.