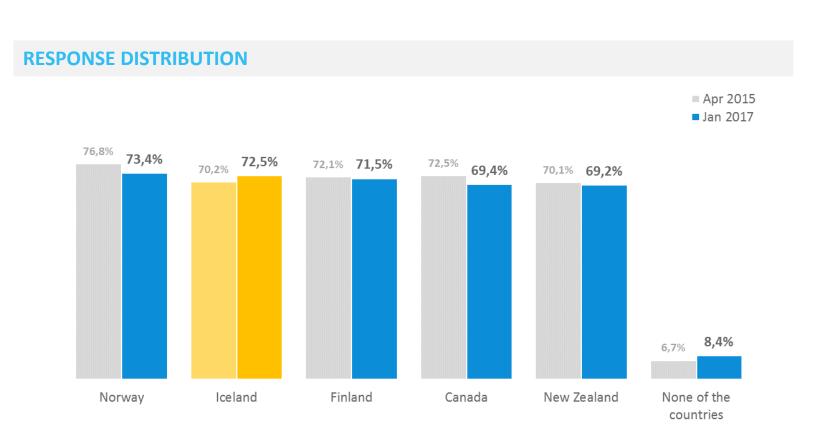

At the same time positivity towards Iceland as a travel destination keeps growing and is now measured at an all time high at near or over 70% in all markets surveyed. Furthermore an average of 30% of respondents in each country claimed an intent to visit Iceland within three years which is a five percentage point increase since 2015. In comparison, claimed three year travel intent for other destinations surveyed was 36% for Norway, 30% for Canada, 23% for Finland and 19% for New Zealand.