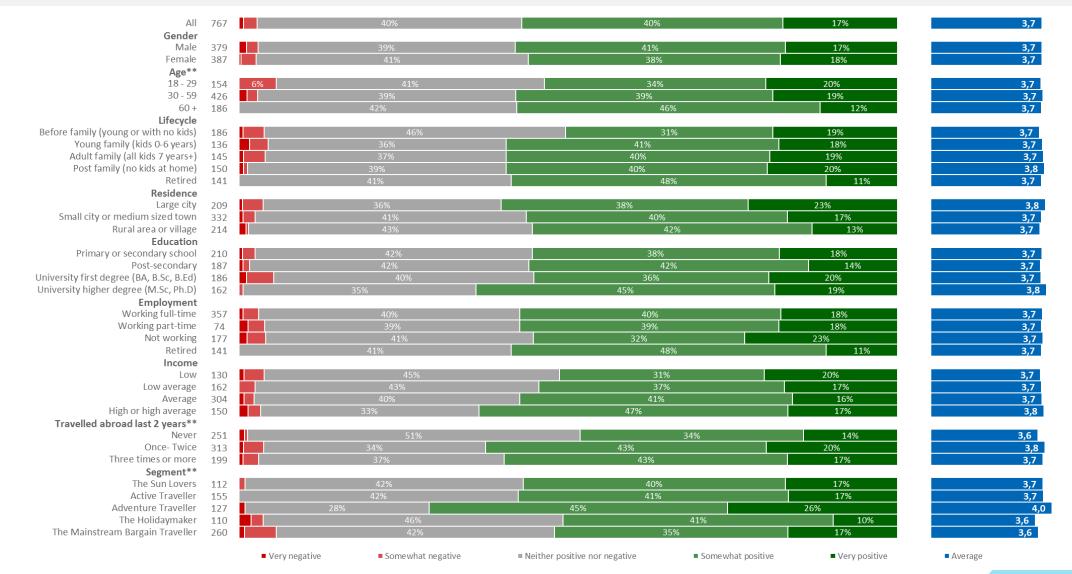

# **Positivity towards travel destinations**

How positive or negative are you towards each of the following travel destinations

Percentage "Very positive" or "Somewhat positive"

28

# Destination Association with Statements | Iceland as Destination

All respondents

85% (-2%)

79% (+1%)

76% (0%)

(+2%)

73% (+0%)

74% (+4%)

67% (+3%)

67% (+4%)

64% (+9%)

58% (-1%)

58% (+6%)

58% (-2%)

49% (+4%)

93% (-1%)

86% (0%)

85% (+3%)

82% (+1%)

81% (+3%)

75% (+2%)

72% (+5%)

75% (+4%)

78% (+0%)

71% (-2%)

72% (0%)

71% (-1%)

65% (+1%)

67% (-1%)

51% (+2%)

49% (+2%)

38% (-3%)

39% (+4%)

31% (+4%)

54% (+1%)

58% (+6%)

56% (+1%)

60% (+2%)

63% (+3%)

58% (-2%)

58% (+2%)

40% (-1%)

41% (-1%)

(+4%)

84% (0%)

It is (not) too far away for me to travel to\* I can experience natural wonders I can see extraordinary landscapes I can enjoy a pure environment It is a safe destination The climate is (not) too cold for me to visit\* I can enjoy extensive wilderness and stillness I can expect the locals to be warm and welcoming It has an interesting history and culture It is (not) expensive to travel to\* I can choose from a variety of exciting activities It is (not) expensive to stay as a tourist at this.. It has modern infrastructure It offers exciting restaurants It offers good value for money It is a good destination for a city break experience 11% (+3%)