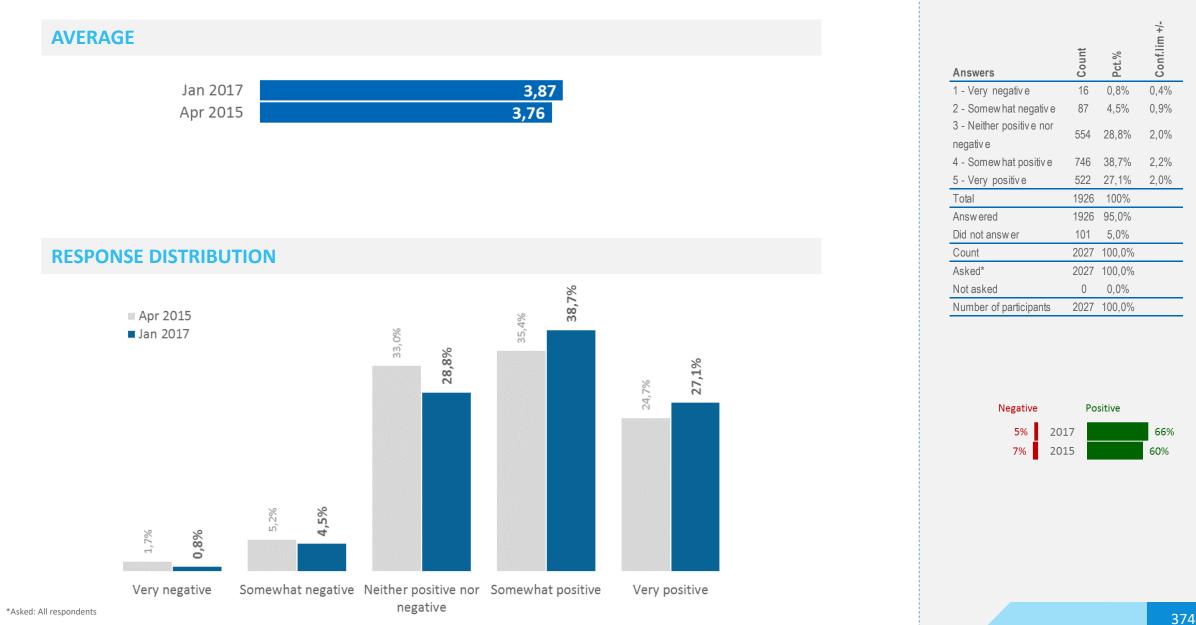

# **Positivity towards ICELAND as travel destination | Development**

How positive or negative are you towards ICELAND as travel destination

### **Response distribution**

| Jan 2017                                                                                                             |                                                                                   | 37%                                                                                                                                   | 36%                                                                                                            |
|----------------------------------------------------------------------------------------------------------------------|-----------------------------------------------------------------------------------|---------------------------------------------------------------------------------------------------------------------------------------|----------------------------------------------------------------------------------------------------------------|
| Apr 2015                                                                                                             |                                                                                   | 40%                                                                                                                                   | 29%                                                                                                            |
| Feb 2014                                                                                                             |                                                                                   | 46%                                                                                                                                   | 17%                                                                                                            |
| Jan 2013                                                                                                             |                                                                                   | 43%                                                                                                                                   | 19%                                                                                                            |
| May 2012                                                                                                             | 6%                                                                                | 37%                                                                                                                                   | 18%                                                                                                            |
| Aug 2010                                                                                                             |                                                                                   | 45%                                                                                                                                   | 22%                                                                                                            |
| May 2010                                                                                                             |                                                                                   | 37%                                                                                                                                   | 17%                                                                                                            |
| Jan 2017                                                                                                             | 6%                                                                                | 39%                                                                                                                                   | 33%                                                                                                            |
| Apr 2015<br>Feb 2014                                                                                                 | 7%                                                                                | 38%                                                                                                                                   | 27%                                                                                                            |
| Jan 2013                                                                                                             | 6%<br>6%                                                                          | <u>40%</u><br>41%                                                                                                                     | 17%<br>20%                                                                                                     |
| May 2012                                                                                                             | 0%                                                                                | <u> </u>                                                                                                                              | 17%                                                                                                            |
|                                                                                                                      |                                                                                   |                                                                                                                                       |                                                                                                                |
| Jan 2017<br>Apr 2015<br>Feb 2014<br>Jan 2013<br>May 2012                                                             | 5%<br>6%                                                                          | 29%<br>31%<br>26%<br>28%<br>26%                                                                                                       | 41%<br>34%<br>29%<br>26%<br>28%                                                                                |
| Apr 2015<br>Feb 2014<br>Jan 2013<br>May 2012<br>Aug 2010<br>May 2010                                                 | 8%                                                                                | 31%<br>26%<br>28%<br>26%<br>30%<br>25%                                                                                                | 34%<br>29%<br>26%<br>28%<br>31%<br>23%                                                                         |
| Apr 2015<br>Feb 2014<br>Jan 2013<br>May 2012<br>Aug 2010<br>May 2010                                                 | 6%<br>8%<br>7%                                                                    | 31%<br>26%<br>28%<br>26%<br>30%<br>25%<br>36%                                                                                         | 34%       29%       26%       28%       31%       23%                                                          |
| Apr 2015<br>Feb 2014<br>Jan 2013<br>May 2012<br>Aug 2010<br>May 2010                                                 | 6%<br>8%<br>7%<br>8%                                                              | 31%<br>26%<br>28%<br>26%<br>30%<br>25%<br>36%<br>34%                                                                                  | 34%<br>29%<br>26%<br>28%<br>31%<br>23%<br>29%<br>24%                                                           |
| Apr 2015<br>Feb 2014<br>Jan 2013<br>May 2012<br>Aug 2010<br>May 2010<br>Jan 2017<br>Apr 2015<br>Feb 2014             | 6%<br>6%<br>8%<br>7%<br>8%<br>5% 11%                                              | 31%<br>26%<br>28%<br>26%<br>30%<br>25%<br>36%<br>34%<br>28%<br>25%                                                                    | 34%<br>29%<br>26%<br>28%<br>31%<br>23%<br>29%<br>24%                                                           |
| Apr 2015<br>Feb 2014<br>Jan 2013<br>May 2012<br>Aug 2010<br>May 2010<br>Jan 2017<br>Apr 2015<br>Feb 2014<br>Jan 2013 | 6%           8%           7%           8%           5%           11%           7% | 31%<br>26%<br>28%<br>26%<br>30%<br>25%<br>36%<br>34%<br>28%<br>25%                                                                    | 34%         29%         26%         28%         31%         23%         23%         24%         15%         4% |
| Apr 2015<br>Feb 2014<br>Jan 2013<br>May 2012<br>Aug 2010<br>May 2010<br>Jan 2017<br>Apr 2015<br>Feb 2014             | 6%<br>6%<br>8%<br>7%<br>8%<br>5% 11%                                              | 31%         26%         28%         26%         30%         25%         36%         34%         28%         25%         1         29% | 34%<br>29%<br>26%<br>28%<br>31%<br>23%<br>29%<br>24%                                                           |