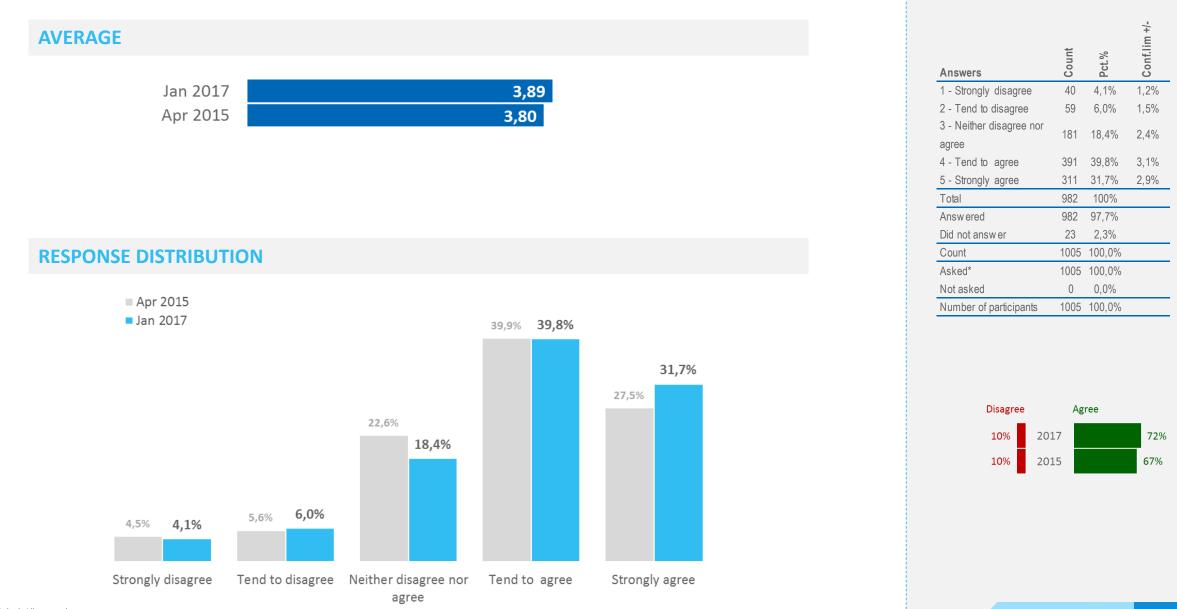

# **Positivity towards Icelandic products | Development**

In general, how positive or negative are you towards Icelandic products, services and brands?

#### **Response distribution**

| Jan 20                     | 017                      | 45%        | 40%        | 14%        |
|----------------------------|--------------------------|------------|------------|------------|
| Apr 20                     | 015                      | 50%        | 36%        | 11%        |
| Apr 20<br>Feb 20           | 014                      | 59%        | 32%        | 6%         |
| Jan 20                     | 011                      | 60%        | 29%        | 7%         |
|                            |                          |            |            |            |
| Jan 20                     | 017                      | 40%        | 40%        | 17%        |
| Apr 20                     | 015                      | 41%        | 42%        | 14%        |
| Feb 20                     | 014                      | 52%        | 33%        | 13%        |
| Jan 20                     | 011                      |            |            |            |
|                            |                          | 46%        | 28%        | 25%        |
| Jan 20                     | 017                      | 46%<br>56% | 28%        | 25%<br>16% |
|                            | 017<br>015               | 56%        | 25%        | 16%        |
| Jan 20<br>Apr 20           | 017<br>015<br>014        |            | 25%<br>25% |            |
| Jan 20<br>Apr 20<br>Feb 20 | 017<br>015<br>014<br>011 | 56%<br>56% | 25%<br>25% | 16%<br>18% |