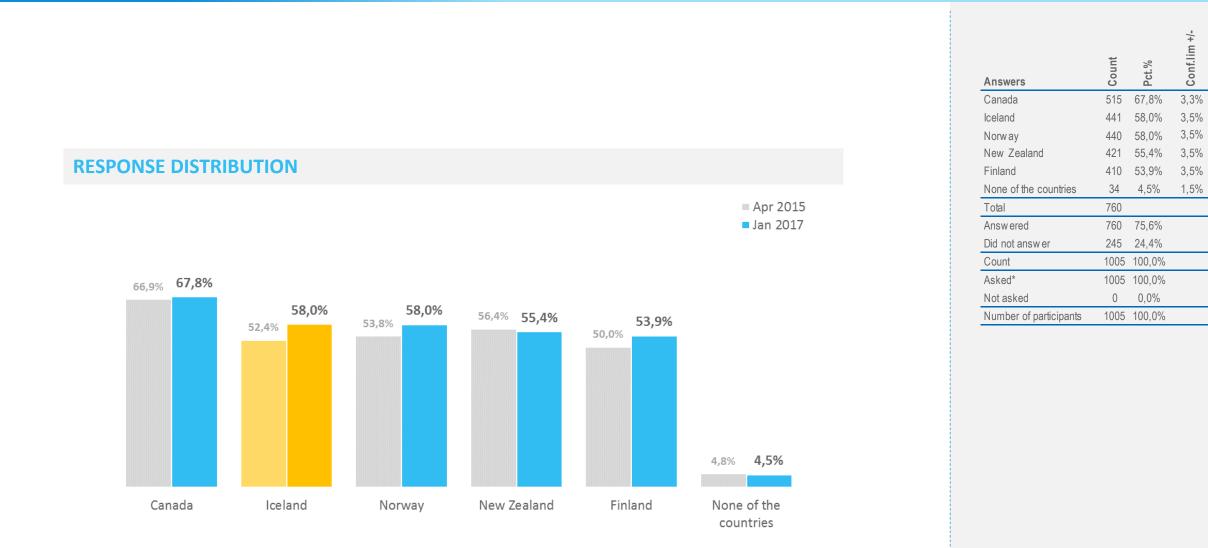

#### Percentage 'Yes'

- Danes least likely (37%) to consider travelling to Iceland during the months of September through April

- 30% of the French state they will definitely <u>not</u> consider travelling to Iceland during September through April

- 15% of the Germans said they would definitely consider travelling to Iceland during the months of September trough April.

 - 60% of the British responded positively to consider travelling to Iceland during September through April.

### **Response distribution**

| Jan 2017                                                                                                 | 29%                                    | 349                                              | 6                                     | 28%                 |                                          | 9%                   |     |
|----------------------------------------------------------------------------------------------------------|----------------------------------------|--------------------------------------------------|---------------------------------------|---------------------|------------------------------------------|----------------------|-----|
| Apr 2015                                                                                                 | 29%                                    | 40%                                              |                                       | 26%                 | 5%                                       |                      |     |
| Feb 2014                                                                                                 | 32%                                    | 47%                                              |                                       | 17%                 | 3%<br>2%                                 |                      |     |
| Jan 2013                                                                                                 | 30%                                    | 48%                                              |                                       | 19%                 | 2%                                       |                      |     |
| May 2012                                                                                                 | 37%                                    | 47%                                              |                                       | 14% 3%              |                                          |                      |     |
|                                                                                                          |                                        |                                                  |                                       |                     |                                          |                      |     |
| Jan 2017                                                                                                 | 30%                                    |                                                  | 25%                                   | 34                  | 1%                                       | 10%                  |     |
| Apr 2015                                                                                                 | 35%                                    |                                                  | 24%                                   | 33                  | %                                        | 9%                   |     |
| Feb 2014                                                                                                 | 37%                                    | 35%                                              | 5                                     | 22%                 | 6%                                       |                      |     |
| law 2012                                                                                                 | 32%                                    | 38%                                              |                                       | 24%                 | 5%                                       |                      |     |
| Jan 2013                                                                                                 | 52%                                    | 30/0                                             |                                       |                     |                                          |                      |     |
| May 2012                                                                                                 | 36%                                    | 41%                                              |                                       | 19%                 | 4%                                       |                      |     |
| May 2012<br>Jan 2017                                                                                     | 36%                                    | 41%                                              | 26%<br>1%                             |                     | 38%                                      | 13%                  | 15% |
| May 2012<br>Jan 2017<br>Apr 2015                                                                         | 36%<br>2<br>24%                        | 41%<br>1%<br>3                                   | 1%                                    | 32                  | 38%<br>%                                 | 13%                  | 15% |
| May 2012<br>Jan 2017                                                                                     | 36%<br>24%<br>24%                      | 41%<br>1%<br>3:<br>349                           | 1%                                    | 32                  | 38%<br>%<br>5%                           | 8%                   | 15% |
| May 2012<br>Jan 2017<br>Apr 2015<br>Feb 2014                                                             | 36%<br>2<br>24%                        | 41%<br>1%<br>3                                   | 1%<br>%                               | 32<br>33<br>319     | 38%<br>%<br>5%                           |                      | 15% |
| May 2012<br>Jan 2017<br>Apr 2015<br>Feb 2014<br>Jan 2013<br>May 2012                                     | 36%<br>24%<br>24%<br>21%               | 41%<br>1%<br>3<br>349<br>40%                     | 1%<br>%                               | 32<br>33<br>319     | 38%<br>%<br>5%                           | 8%                   | 15% |
| May 2012<br>Jan 2017<br>Apr 2015<br>Feb 2014<br>Jan 2013<br>May 2012                                     | 36%<br>24%<br>24%<br>21%<br>24%        | 41%<br>41%<br>33<br>349<br>40%<br>349            | 1%<br>%<br>%<br>21%                   | 32<br>3<br>319<br>3 | 38%<br>%<br>5%<br>6<br>5%<br>40%         | 8%                   | 20% |
| May 2012<br>Jan 2017<br>Apr 2015<br>Feb 2014<br>Jan 2013<br>May 2012                                     | 36%<br>24%<br>24%<br>21%<br>24%        | 41%<br>1%<br>3<br>349<br>40%<br>349<br>19%       | 1%<br>%<br>%<br>21%<br>25%            | 32<br>3<br>319<br>3 | 38%<br>%<br>5%<br>6<br>5%<br>40%<br>39%  | 8%<br>8%<br>7%       |     |
| May 2012<br>Jan 2017<br>Apr 2015<br>Feb 2014<br>Jan 2013<br>May 2012<br>Jan 2017<br>Apr 2015<br>Feb 2014 | 36%<br>24%<br>24%<br>21%<br>24%<br>24% | 41%<br>1%<br>33<br>40%<br>349<br>19%<br>4%<br>31 | 1%<br>%<br>%<br>21%<br>25%<br>!%      | 32<br>3<br>319<br>3 | 38%<br>%<br>5%<br>5%<br>5%<br>40%<br>39% | 8%<br>8%<br>7%<br>7% | 20% |
| May 2012<br>Jan 2017<br>Apr 2015<br>Feb 2014<br>Jan 2013<br>May 2012<br>Jan 2017<br>Apr 2015             | 36%<br>24%<br>24%<br>21%<br>24%        | 41%<br>1%<br>3<br>349<br>40%<br>349<br>19%       | 1%<br>%<br>%<br>21%<br>25%<br>I%<br>% | 32<br>3<br>319<br>3 | 38%<br>%<br>5%<br>6<br>5%<br>40%<br>39%  | 8%<br>8%<br>7%<br>9% | 20% |