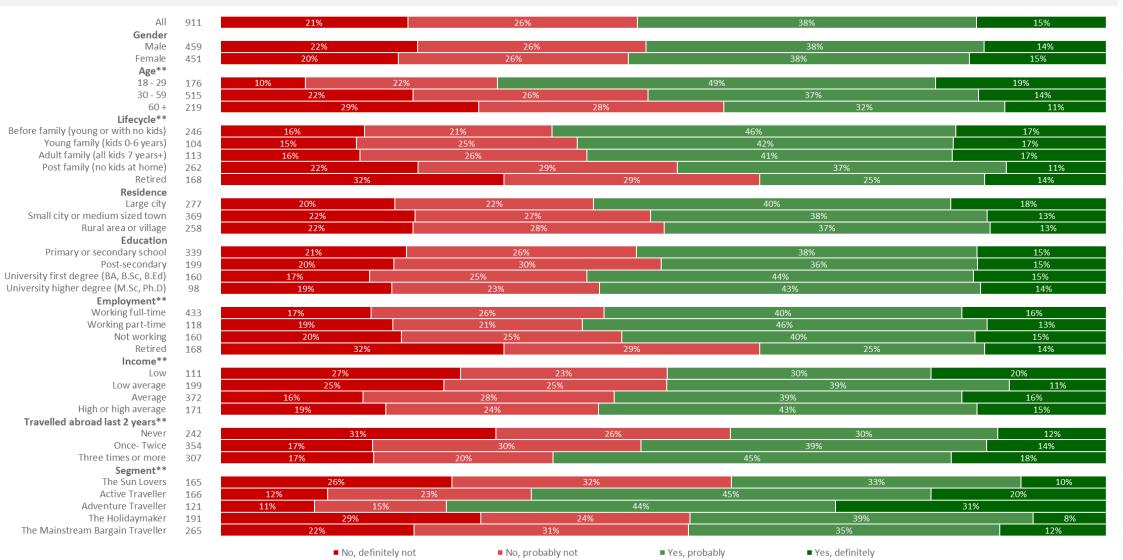

All respondents

| <b>Off-season Visitors</b><br>(Consider off-season visit)    | 2  | 4  | 5  | 3  |
|--------------------------------------------------------------|----|----|----|----|
| <b>Convinced</b><br>(Intend to visit Iceland within 1 year)  | 4  | 7  | 6  | 4  |
| <b>Considers</b><br>(Intend to visit Iceland within 3 years) | 19 | 19 | 19 | 16 |
| Not rejected Iceland<br>(Not negative towards Iceland)       | 75 | 56 | 63 | 55 |
| <b>Travellers</b><br>(Travelled last 2 years)                | 85 | 62 | 70 | 62 |
|                                                              |    |    |    |    |