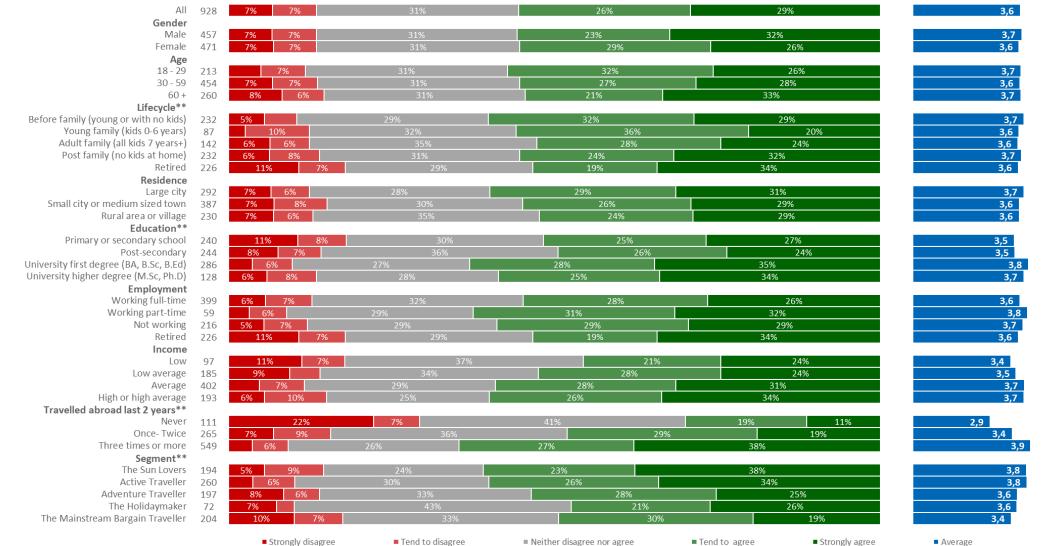

### **Travel Behavior Statements**

Percentage "Tend to agree" and "Strongly agree"

- Danes tend to use the Internet more than people from the other markets (75%)
- Are more inclined to travel during the winter months (56%)
- But below average on taking holidays off the beaten track (44%) or only where it is warm and sunny (34%)
- -
- French and German very similar travel behavior
  - Though French are more likely to like travelling during months of Sept through April and the Germans are more likely to only want to go on holiday where it's warm and sunny
  - Brits least likely to travel independently (40%)
  - Also well below average on taking holiday of the beaten track
  - Not significantly above average on any of the statements

Development | Agreement on statements

| I like to learn about the history an      | d culture of the destination that I'm visiting     |                                           |                  |                                           |                                    |
|-------------------------------------------|----------------------------------------------------|-------------------------------------------|------------------|-------------------------------------------|------------------------------------|
| 38% 35%                                   | 43% 39%                                            | 45% 3:                                    | L%               | 47%                                       | 28%                                |
| 38% 39%                                   | 44% 38%                                            | 47%                                       | 32%              | 49%                                       | 28%                                |
| I like spending time outdoors in na       | ature                                              |                                           |                  |                                           |                                    |
| 38%         36%           35%         42% | 43% <b>36%</b><br>46% 32%                          | 44% 3<br>44%                              | <b>4%</b><br>41% | 44%<br>48%                                | <b>22%</b><br>20%                  |
|                                           | a on a regular basis to get information about what | 1.4K.2%                                   |                  |                                           |                                    |
| 33% 42%                                   | 39% 28%                                            | 38% 27%                                   |                  |                                           | 20%                                |
| 36% 39%                                   | 42% 23%                                            | 39% 26%                                   |                  | 43%                                       | 22%                                |
| I like to travel independently            |                                                    | 1.005                                     |                  |                                           |                                    |
| 24%         31%           24%         35% | 40%         32%           40%         27%          | 40%         29%           41%         32% |                  | 28%         12%           27%         12% |                                    |
| I actively seek new travel experier       | lices                                              |                                           |                  |                                           |                                    |
| 29% 20%                                   | 32% 16%                                            | 35% 15%                                   |                  | 32% 12%                                   |                                    |
| 30% 21%                                   | 31% 16%                                            | 33% 15%                                   |                  | 31% 11%                                   |                                    |
| I like to travel during the months of     |                                                    |                                           |                  |                                           |                                    |
| 26%         29%           28%         32% | 33%         19%           31%         20%          | 29%         14%           29%         16% |                  | 29%         10%           28%         8%  |                                    |
| I prefer to take holidays off the be      | aten track                                         |                                           |                  |                                           |                                    |
| 30% 14%                                   | 36% 19%                                            | 34% 16%                                   |                  | 25% 7%                                    |                                    |
| 28% 15%                                   | 37% 17%                                            | 38% 18%                                   |                  | 23% 7%                                    |                                    |
|                                           | ations where it's warm and sunny                   |                                           |                  |                                           |                                    |
| 21%         13%           23%         12% | <b>27% 14% 31% 16%</b>                             | 31%         18%           32%         19% |                  | 27%         9%           27%         12%  | Blue : Jan 2017<br>Gray: Apr 2015  |
| l use social media on a regular bas       | sis to share my experiences with other people      |                                           |                  |                                           | Dark: Percentage "Tend to agree"   |
| 17% 7%                                    | 20% 12%                                            | 19% 8%                                    |                  | 22% 6%                                    | Light: Percentage "Strongly agree" |
| 16% 9%                                    | 20% 9%                                             | 19% 7%                                    |                  | 21% 7%                                    | 20                                 |