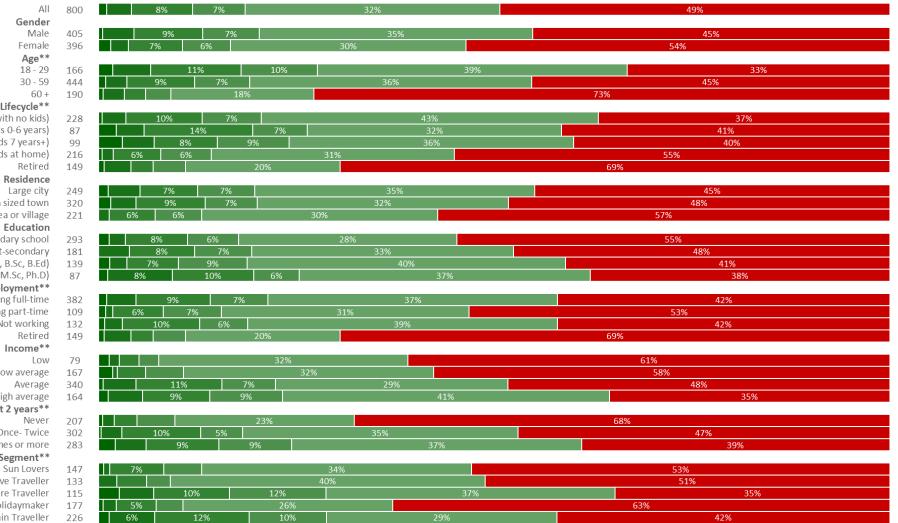

#### (First of up to three mentions) **CATEGORIZED RESPONSE DISTRIBUTION | TOP 10 MENTIONS | CROSS SPLITS** All 963 5% 5% 5% 5% 4% Gender Male 488 8% 5% 3% 5% Female 475 12% 5% 6% 3% Age 18 - 29 222 12% 3% 7% 30 - 59 469 4% 4% 60+ 271 9% 3% Lifecycle Before family (young or with no kids) 245 3% 6% Young family (kids 0-6 years) 12% 88 3% 6% 3% 9% Adult family (all kids 7 years+) 144 4% 4% 3% Post family (no kids at home) 239 6% 9% Retired 235 4% 9% Residence Large city 300 12% 4% 5% Small city or medium sized town 396 5% 5% Rural area or village 249 4% 5% 4% 10% Education Primary or secondary school 258 4% 4% 7% Post-secondary 247 14% 4% 8% University first degree (BA, B.Sc, B.Ed) 292 5% 7% 6% University higher degree (M.Sc, Ph.D) 128 11% 3% Employment Working full-time 410 12% 5% 4% 4% 4% Working part-time 60 8% 3% 3% Not working 227 6% Retired 235 4% 4% Income Low 104 8% 4% 4% 6% Low average 198 4% 3% 9% Average 410 6% 4% High or high average 198 14% 3% 5% Travelled abroad last 2 years Never 132 6% 8% 6% 282 Once-Twice 9% 6% 4% 542 Three times or more 12% 4% 5% Segment The Sun Lovers 205 12% 3% 4% 3% 6% 273 Active Traveller 6% 205 12% 7% Adventure Traveller 5% 75 The Holidavmaker 10% 6% 6% The Mainstream Bargain Traveller 199 9% 4% 5%