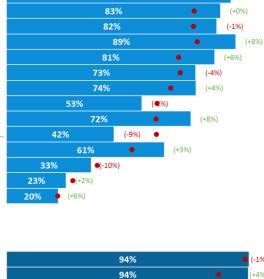

86% (0%)

85% (+3%)

82% (+1%)

81% (+3%)

75% (+2%)

72% (+5%)

75% (+4%)

78% (+0%)

71% (-2%)

72% (0%)

71% (-1%)

65% (+1%)

67% (-1%)

51% (+2%)

49% (+2%)

38% (-3%)