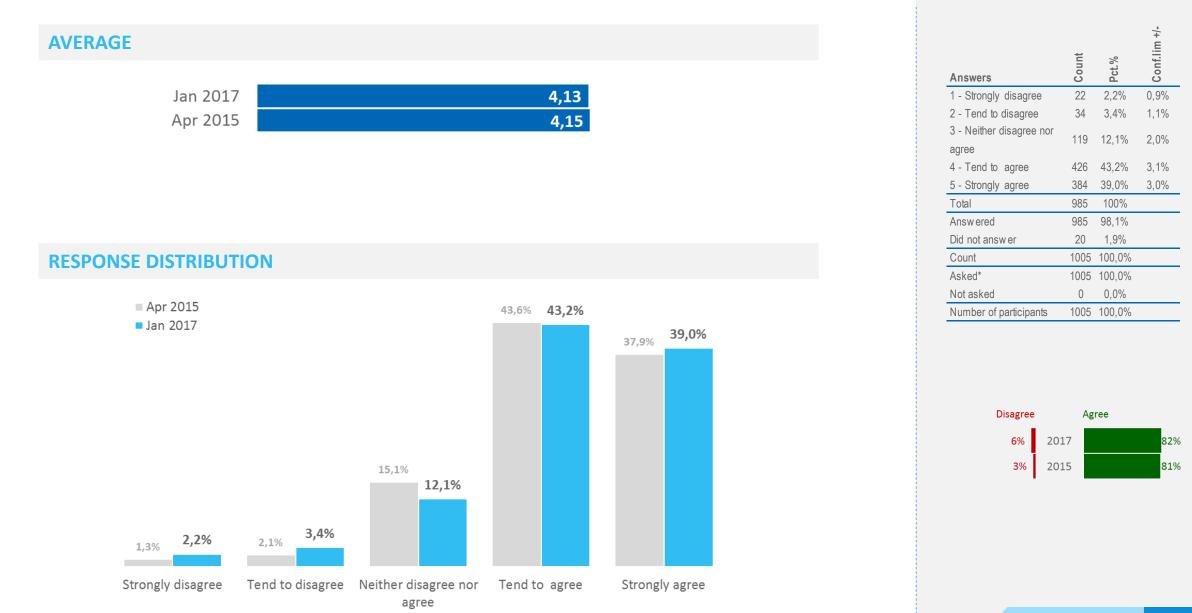

# **Positivity towards Icelandic products**

In general, how positive or negative are you towards Icelandic products, services and brands?

# **Positivity towards Icelandic products | Development**

In general, how positive or negative are you towards Icelandic products, services and brands?

#### **Response distribution**

| Jan 20                     | 017                      | 45%        | 40%        | 14%        |
|----------------------------|--------------------------|------------|------------|------------|
| Apr 20                     | 015                      | 50%        | 36%        | 11%        |
| Apr 20<br>Feb 20           | 014                      | 59%        | 32%        | 6%         |
| Jan 20                     | 011                      | 60%        | 29%        | 7%         |
|                            |                          |            |            |            |
| Jan 20                     | 017                      | 40%        | 40%        | 17%        |
| Apr 20                     | 015                      | 41%        | 42%        | 14%        |
| Feb 20                     | 014                      | 52%        | 33%        | 13%        |
| Jan 20                     | 011                      |            |            |            |
|                            |                          | 46%        | 28%        | 25%        |
| Jan 20                     | 017                      | 46%<br>56% | 28%        | 25%<br>16% |
|                            | 017<br>015               | 56%        | 25%        | 16%        |
| Jan 20<br>Apr 20           | 017<br>015<br>014        |            | 25%<br>25% |            |
| Jan 20<br>Apr 20<br>Feb 20 | 017<br>015<br>014<br>011 | 56%<br>56% | 25%<br>25% | 16%<br>18% |