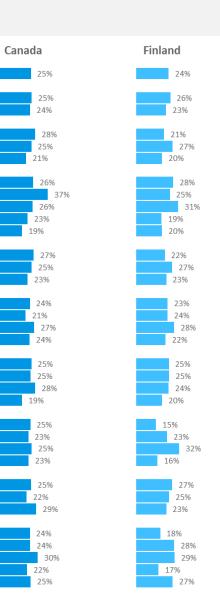

# **Top of mind travel destinations | First Mentions**

Which countries come to mind when thinking about travel destinations to experience both nature and culture?\*

Comparison Rank **Top 5 mentions** Change\*\* countries 14% 4% Spain Canada (8) 10 2 4 12% Norway (11) 3% Italy 7% New Zealand (17) 2% France Iceland (20) 2% USA 7% 6% Finland (36) 0% Austria

Comparison Rank **Top 5 mentions** Change\*\* countries 12% Canada (3) 7% Italy 11% Iceland (15) 2% Spain 7% Norway (21) 1% Canada USA New Zealand (26) 1% 6% 2 5% Finland (43) 0% Japan

4

3

mm