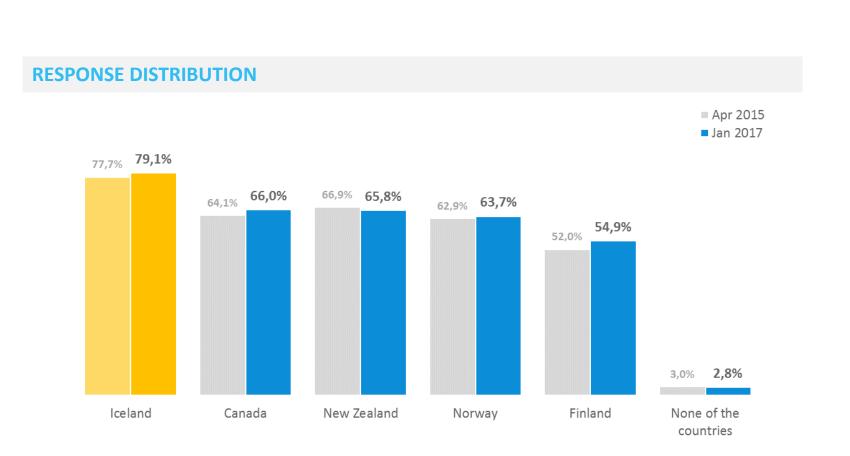

At the same time positivity towards Iceland as a travel destination keeps growing and is now measured at an all time high at near or over 70% in all markets surveyed. Furthermore an average of 30% of respondents in each country claimed an intent to visit Iceland within three years which is a five percentage point increase since 2015. In comparison, claimed three year travel intent for other destinations surveyed was 36% for Norway, 30% for Canada, 23% for Finland and 19% for New Zealand.