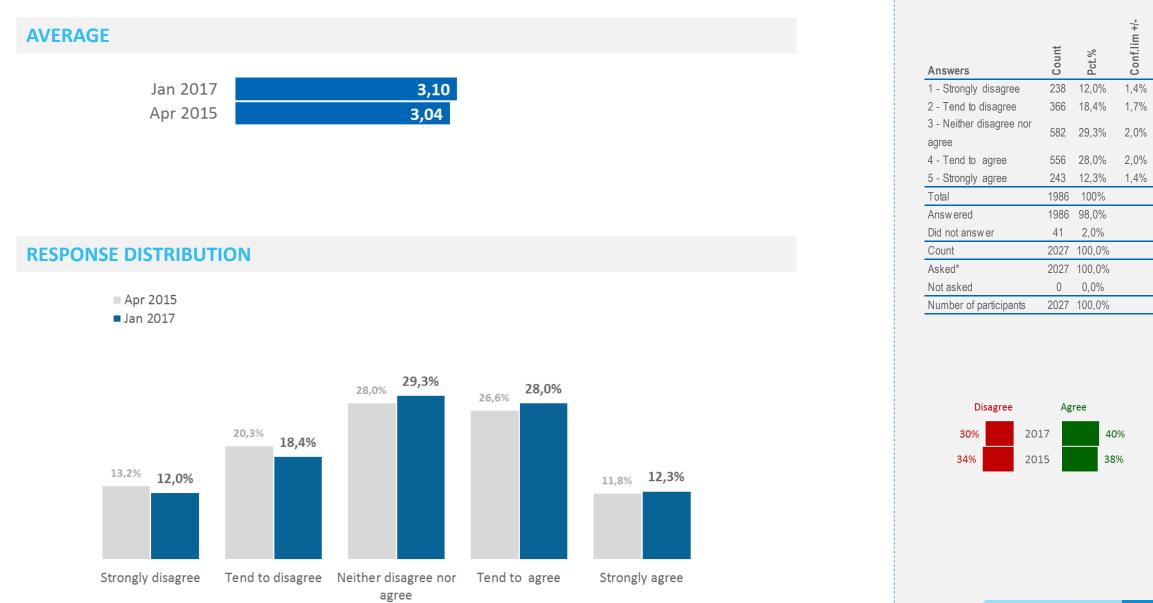

# **Positivity towards Icelandic products | Development**

In general, how positive or negative are you towards Icelandic products, services and brands?

#### **Response distribution**

| Jan 20                     | 017                      | 45%        | 40%        | 14%        |
|----------------------------|--------------------------|------------|------------|------------|
| Apr 20                     | 015                      | 50%        | 36%        | 11%        |
| Apr 20<br>Feb 20           | 014                      | 59%        | 32%        | 6%         |
| Jan 20                     | 011                      | 60%        | 29%        | 7%         |
|                            |                          |            |            |            |
| Jan 20                     | 017                      | 40%        | 40%        | 17%        |
| Apr 20                     | 015                      | 41%        | 42%        | 14%        |
| Feb 20                     | 014                      | 52%        | 33%        | 13%        |
| Jan 20                     | 011                      |            |            |            |
|                            |                          | 46%        | 28%        | 25%        |
| Jan 20                     | 017                      | 46%<br>56% | 28%        | 25%<br>16% |
|                            | 017<br>015               | 56%        | 25%        | 16%        |
| Jan 20<br>Apr 20           | 017<br>015<br>014        |            | 25%<br>25% |            |
| Jan 20<br>Apr 20<br>Feb 20 | 017<br>015<br>014<br>011 | 56%<br>56% | 25%<br>25% | 16%<br>18% |