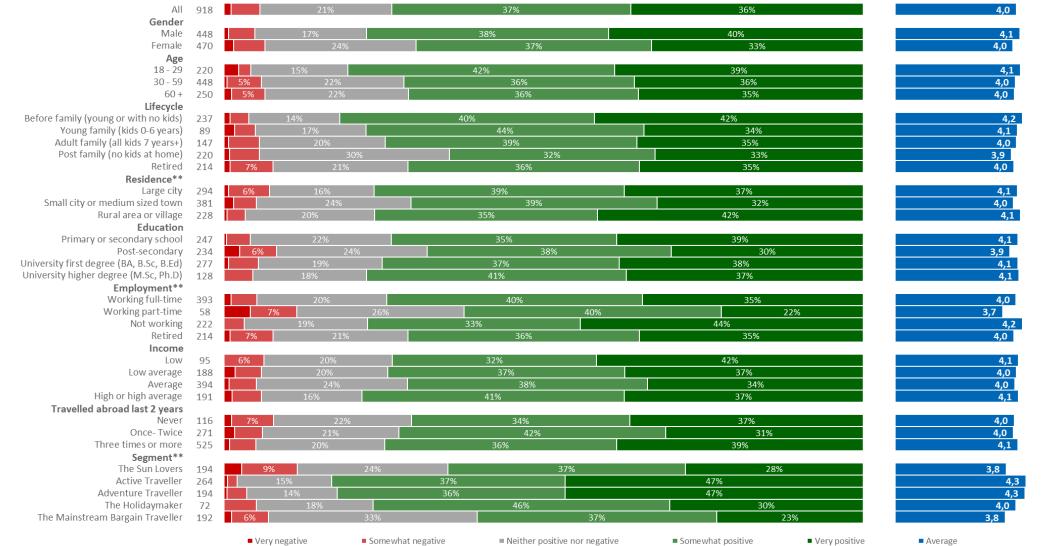

# **Positivity towards Icelandic products**

In general, how positive or negative are you towards Icelandic products, services and brands?

### **Response distribution**

# **Positivity towards Icelandic products | Development**

In general, how positive or negative are you towards Icelandic products, services and brands?

#### **Response distribution**

| Jan 20                     | 017                      | 45%        | 40%        | 14%        |
|----------------------------|--------------------------|------------|------------|------------|
| Apr 20                     | 015                      | 50%        | 36%        | 11%        |
| Apr 20<br>Feb 20           | 014                      | 59%        | 32%        | 6%         |
| Jan 20                     | 011                      | 60%        | 29%        | 7%         |
|                            |                          |            |            |            |
| Jan 20                     | 017                      | 40%        | 40%        | 17%        |
| Apr 20                     | 015                      | 41%        | 42%        | 14%        |
| Feb 20                     | 014                      | 52%        | 33%        | 13%        |
| Jan 20                     | 011                      |            |            |            |
|                            |                          | 46%        | 28%        | 25%        |
| Jan 20                     | 017                      | 46%<br>56% | 28%        | 25%<br>16% |
|                            | 017<br>015               | 56%        | 25%        | 16%        |
| Jan 20<br>Apr 20           | 017<br>015<br>014        |            | 25%<br>25% |            |
| Jan 20<br>Apr 20<br>Feb 20 | 017<br>015<br>014<br>011 | 56%<br>56% | 25%<br>25% | 16%<br>18% |