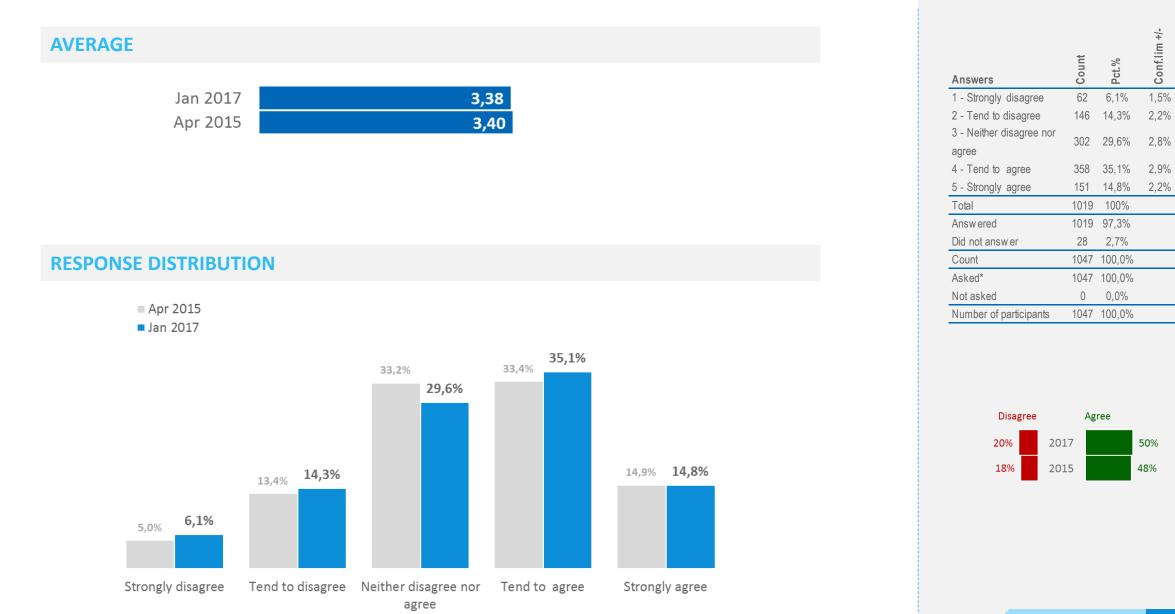

# **Travel Frequency | Development**

### **Response distribution**

| Jan 2017 | 14%               | 12% | 6 17% |     | 15% |  | 12% |   | 9%  | 20% |
|----------|-------------------|-----|-------|-----|-----|--|-----|---|-----|-----|
| Apr 2015 | 15 <b>10%</b> 11% |     | 17%   | 17% |     |  | 14% |   | 12% | 21% |
| Feb 2014 | 14%               | 13% | 5 17% | 17% |     |  | 139 | % | 8%  | 19% |