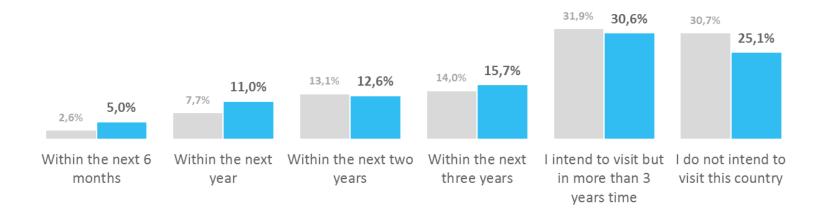

# Intention to visit ICELAND | Development

When, if ever, do you intend to visit the following countries

### **Response distribution**

| Jan 2017 | 9% |    | 10% | 11 | .% | 31% | 36% |
|----------|----|----|-----|----|----|-----|-----|
| Apr 2015 | 6% | 8% | 12  | %  |    | 26% | 46% |

| Jan 2017 | 6% | 9%   |   | 13% | 27% | 42% |
|----------|----|------|---|-----|-----|-----|
| Apr 2015 | 69 | 6 12 | % |     | 25% | 52% |

|            | Jan 2017 |                            | 8          | 3%           | 12%        | 27%                                           | 27% 47%         |                   |                                       |  |
|------------|----------|----------------------------|------------|--------------|------------|-----------------------------------------------|-----------------|-------------------|---------------------------------------|--|
| <b>X N</b> | Apr 2015 |                            | 7%         |              | 12%        | 23%                                           |                 |                   | 54%                                   |  |
|            |          |                            |            |              |            |                                               |                 |                   |                                       |  |
|            |          | ■ Within the next 6 months |            | Within the n |            | <ul> <li>Within the next two years</li> </ul> |                 |                   |                                       |  |
|            |          | V                          | /ithin the | e next th    | nree years | I intend to vi                                | sit but in more | than 3 years time | I do not intend to visit this country |  |