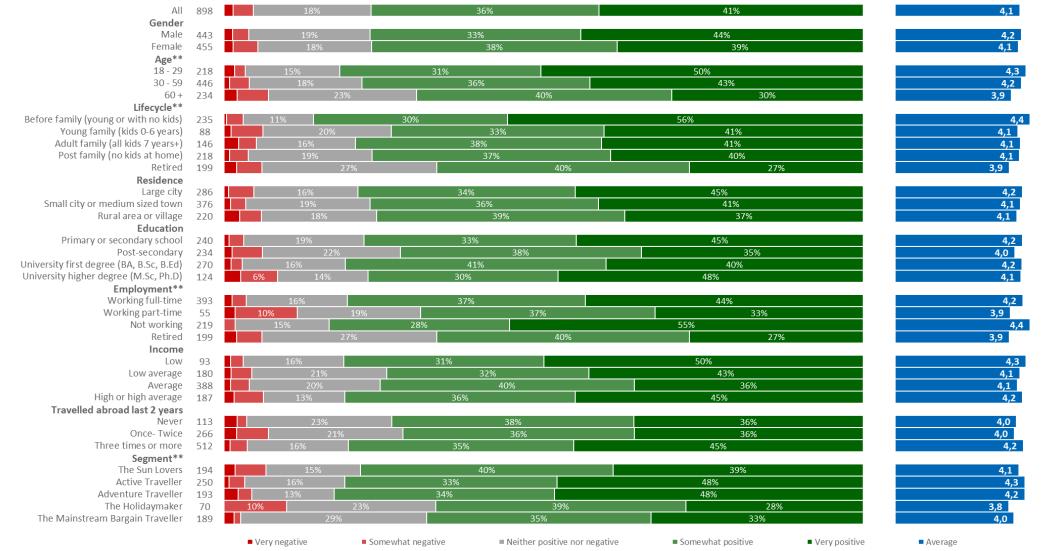

# **Positivity towards ICELAND as travel destination | Development**

How positive or negative are you towards ICELAND as travel destination

### **Response distribution**

| Jan 2017                                                                                                             |                                                                                   | 37%                                                                                                                                   | 36%                                                                                                            |
|----------------------------------------------------------------------------------------------------------------------|-----------------------------------------------------------------------------------|---------------------------------------------------------------------------------------------------------------------------------------|----------------------------------------------------------------------------------------------------------------|
| Apr 2015                                                                                                             |                                                                                   | 40%                                                                                                                                   | 29%                                                                                                            |
| Feb 2014                                                                                                             |                                                                                   | 46%                                                                                                                                   | 17%                                                                                                            |
| Jan 2013                                                                                                             |                                                                                   | 43%                                                                                                                                   | 19%                                                                                                            |
| May 2012                                                                                                             | 6%                                                                                | 37%                                                                                                                                   | 18%                                                                                                            |
| Aug 2010                                                                                                             |                                                                                   | 45%                                                                                                                                   | 22%                                                                                                            |
| May 2010                                                                                                             |                                                                                   | 37%                                                                                                                                   | 17%                                                                                                            |
| Jan 2017                                                                                                             | 6%                                                                                | 39%                                                                                                                                   | 33%                                                                                                            |
| Apr 2015<br>Feb 2014                                                                                                 | 7%                                                                                | 38%                                                                                                                                   | 27%                                                                                                            |
| Jan 2013                                                                                                             | 6%<br>6%                                                                          | <u>40%</u><br>41%                                                                                                                     | 17%<br>20%                                                                                                     |
| May 2012                                                                                                             | 0%                                                                                | <u> </u>                                                                                                                              | 17%                                                                                                            |
|                                                                                                                      |                                                                                   |                                                                                                                                       |                                                                                                                |
| Jan 2017<br>Apr 2015<br>Feb 2014<br>Jan 2013<br>May 2012                                                             | 5%<br>6%                                                                          | 29%<br>31%<br>26%<br>28%<br>26%                                                                                                       | 41%<br>34%<br>29%<br>26%<br>28%                                                                                |
| Apr 2015<br>Feb 2014<br>Jan 2013<br>May 2012<br>Aug 2010<br>May 2010                                                 | 8%                                                                                | 31%<br>26%<br>28%<br>26%<br>30%<br>25%                                                                                                | 34%<br>29%<br>26%<br>28%<br>31%<br>23%                                                                         |
| Apr 2015<br>Feb 2014<br>Jan 2013<br>May 2012<br>Aug 2010<br>May 2010                                                 | 6%<br>8%<br>7%                                                                    | 31%<br>26%<br>28%<br>26%<br>30%<br>25%<br>36%                                                                                         | 34%       29%       26%       28%       31%       23%                                                          |
| Apr 2015<br>Feb 2014<br>Jan 2013<br>May 2012<br>Aug 2010<br>May 2010                                                 | 6%<br>8%<br>7%<br>8%                                                              | 31%<br>26%<br>28%<br>26%<br>30%<br>25%<br>36%<br>34%                                                                                  | 34%<br>29%<br>26%<br>28%<br>31%<br>23%<br>29%<br>24%                                                           |
| Apr 2015<br>Feb 2014<br>Jan 2013<br>May 2012<br>Aug 2010<br>May 2010<br>Jan 2017<br>Apr 2015<br>Feb 2014             | 6%<br>6%<br>8%<br>7%<br>8%<br>5% 11%                                              | 31%<br>26%<br>28%<br>26%<br>30%<br>25%<br>36%<br>34%<br>28%<br>25%                                                                    | 34%<br>29%<br>26%<br>28%<br>31%<br>23%<br>29%<br>24%                                                           |
| Apr 2015<br>Feb 2014<br>Jan 2013<br>May 2012<br>Aug 2010<br>May 2010<br>Jan 2017<br>Apr 2015<br>Feb 2014<br>Jan 2013 | 6%           8%           7%           8%           5%           11%           7% | 31%<br>26%<br>28%<br>26%<br>30%<br>25%<br>36%<br>34%<br>28%<br>25%                                                                    | 34%         29%         26%         28%         31%         23%         23%         24%         15%         4% |
| Apr 2015<br>Feb 2014<br>Jan 2013<br>May 2012<br>Aug 2010<br>May 2010<br>Jan 2017<br>Apr 2015<br>Feb 2014             | 6%<br>6%<br>8%<br>7%<br>8%<br>5% 11%                                              | 31%         26%         28%         26%         30%         25%         36%         34%         28%         25%         1         29% | 34%<br>29%<br>26%<br>28%<br>31%<br>23%<br>29%<br>24%                                                           |