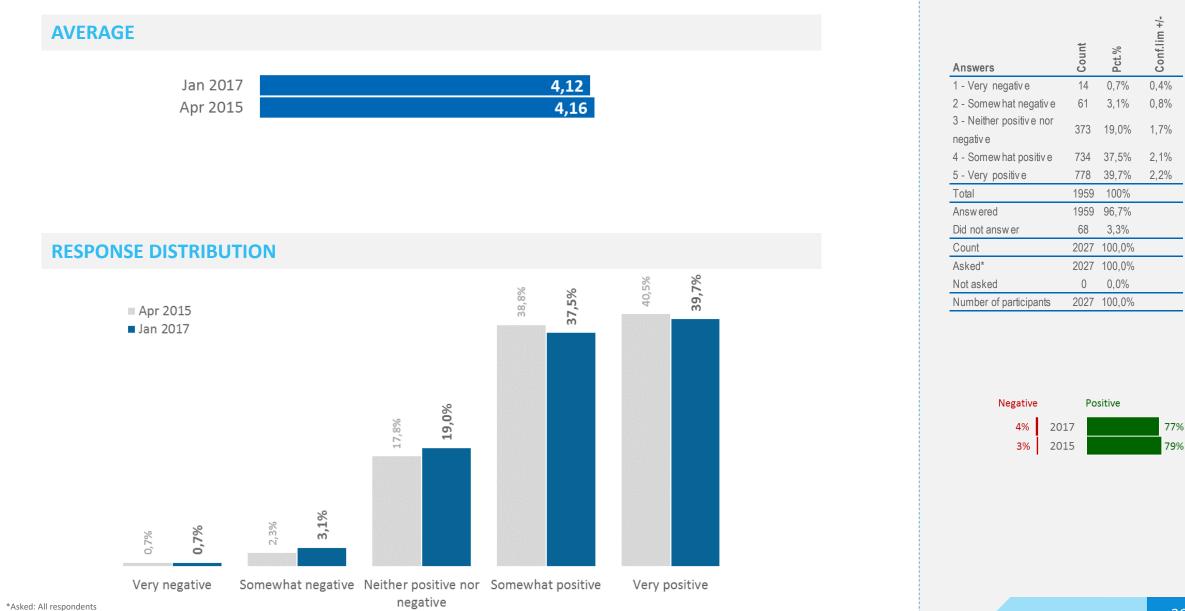

# **Positivity towards ICELAND as travel destination | Development**

How positive or negative are you towards ICELAND as travel destination

### **Response distribution**

| Jan 2017                                                                                                             |                                                                                   | 37%                                                                                                                                   | 36%                                                                                                            |
|----------------------------------------------------------------------------------------------------------------------|-----------------------------------------------------------------------------------|---------------------------------------------------------------------------------------------------------------------------------------|----------------------------------------------------------------------------------------------------------------|
| Apr 2015                                                                                                             |                                                                                   | 40%                                                                                                                                   | 29%                                                                                                            |
| Feb 2014                                                                                                             |                                                                                   | 46%                                                                                                                                   | 17%                                                                                                            |
| Jan 2013                                                                                                             |                                                                                   | 43%                                                                                                                                   | 19%                                                                                                            |
| May 2012                                                                                                             | 6%                                                                                | 37%                                                                                                                                   | 18%                                                                                                            |
| Aug 2010                                                                                                             |                                                                                   | 45%                                                                                                                                   | 22%                                                                                                            |
| May 2010                                                                                                             |                                                                                   | 37%                                                                                                                                   | 17%                                                                                                            |
| Jan 2017                                                                                                             | 6%                                                                                | 39%                                                                                                                                   | 33%                                                                                                            |
| Apr 2015<br>Feb 2014                                                                                                 | 7%                                                                                | 38%                                                                                                                                   | 27%                                                                                                            |
| Jan 2013                                                                                                             | 6%<br>6%                                                                          | <u>40%</u><br>41%                                                                                                                     | 17%<br>20%                                                                                                     |
| May 2012                                                                                                             | 0%                                                                                | <u> </u>                                                                                                                              | 17%                                                                                                            |
|                                                                                                                      |                                                                                   |                                                                                                                                       |                                                                                                                |
| Jan 2017<br>Apr 2015<br>Feb 2014<br>Jan 2013<br>May 2012                                                             | 5%<br>6%                                                                          | 29%<br>31%<br>26%<br>28%<br>26%                                                                                                       | 41%<br>34%<br>29%<br>26%<br>28%                                                                                |
| Apr 2015<br>Feb 2014<br>Jan 2013<br>May 2012<br>Aug 2010<br>May 2010                                                 | 8%                                                                                | 31%<br>26%<br>28%<br>26%<br>30%<br>25%                                                                                                | 34%<br>29%<br>26%<br>28%<br>31%<br>23%                                                                         |
| Apr 2015<br>Feb 2014<br>Jan 2013<br>May 2012<br>Aug 2010<br>May 2010                                                 | 6%<br>8%<br>7%                                                                    | 31%<br>26%<br>28%<br>26%<br>30%<br>25%<br>36%                                                                                         | 34%       29%       26%       28%       31%       23%                                                          |
| Apr 2015<br>Feb 2014<br>Jan 2013<br>May 2012<br>Aug 2010<br>May 2010                                                 | 6%<br>8%<br>7%<br>8%                                                              | 31%<br>26%<br>28%<br>26%<br>30%<br>25%<br>36%<br>34%                                                                                  | 34%<br>29%<br>26%<br>28%<br>31%<br>23%<br>29%<br>24%                                                           |
| Apr 2015<br>Feb 2014<br>Jan 2013<br>May 2012<br>Aug 2010<br>May 2010<br>Jan 2017<br>Apr 2015<br>Feb 2014             | 6%<br>6%<br>8%<br>7%<br>8%<br>5% 11%                                              | 31%<br>26%<br>28%<br>26%<br>30%<br>25%<br>36%<br>34%<br>28%<br>25%                                                                    | 34%<br>29%<br>26%<br>28%<br>31%<br>23%<br>29%<br>24%                                                           |
| Apr 2015<br>Feb 2014<br>Jan 2013<br>May 2012<br>Aug 2010<br>May 2010<br>Jan 2017<br>Apr 2015<br>Feb 2014<br>Jan 2013 | 6%           8%           7%           8%           5%           11%           7% | 31%<br>26%<br>28%<br>26%<br>30%<br>25%<br>36%<br>34%<br>28%<br>25%                                                                    | 34%         29%         26%         28%         31%         23%         23%         24%         15%         4% |
| Apr 2015<br>Feb 2014<br>Jan 2013<br>May 2012<br>Aug 2010<br>May 2010<br>Jan 2017<br>Apr 2015<br>Feb 2014             | 6%<br>6%<br>8%<br>7%<br>8%<br>5% 11%                                              | 31%         26%         28%         26%         30%         25%         36%         34%         28%         25%         1         29% | 34%<br>29%<br>26%<br>28%<br>31%<br>23%<br>29%<br>24%                                                           |