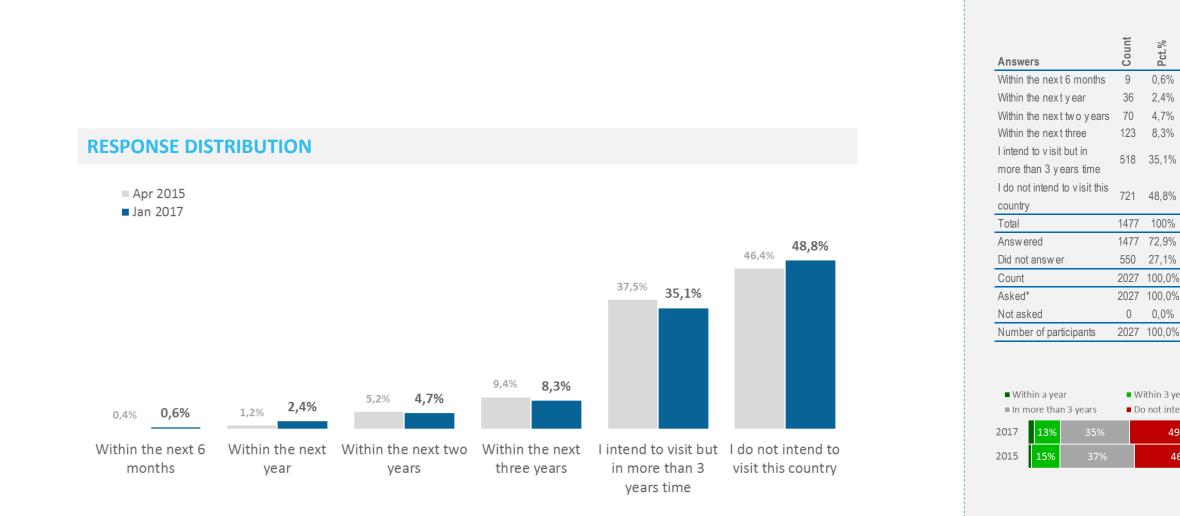

# Intention to visit ICELAND | Development

When, if ever, do you intend to visit the following countries

### **Response distribution**

| Jan 2017 | 9% |    | 10% | 11 | .% | 31% | 36% |
|----------|----|----|-----|----|----|-----|-----|
| Apr 2015 | 6% | 8% | 12  | %  |    | 26% | 46% |

| Jan 2017 | 6% | 9%   |   | 13% | 27% | 42% |
|----------|----|------|---|-----|-----|-----|
| Apr 2015 | 69 | 6 12 | % |     | 25% | 52% |

|            | Jan 2017 |                            | 8          | 3%           | 12%        | 27%                                           | 27% 47%         |                   |                                       |  |
|------------|----------|----------------------------|------------|--------------|------------|-----------------------------------------------|-----------------|-------------------|---------------------------------------|--|
| <b>X N</b> | Apr 2015 |                            | 7%         |              | 12%        | 23%                                           |                 |                   | 54%                                   |  |
|            |          |                            |            |              |            |                                               |                 |                   |                                       |  |
|            |          | ■ Within the next 6 months |            | Within the n |            | <ul> <li>Within the next two years</li> </ul> |                 |                   |                                       |  |
|            |          | V                          | /ithin the | e next th    | nree years | I intend to vi                                | sit but in more | than 3 years time | I do not intend to visit this country |  |