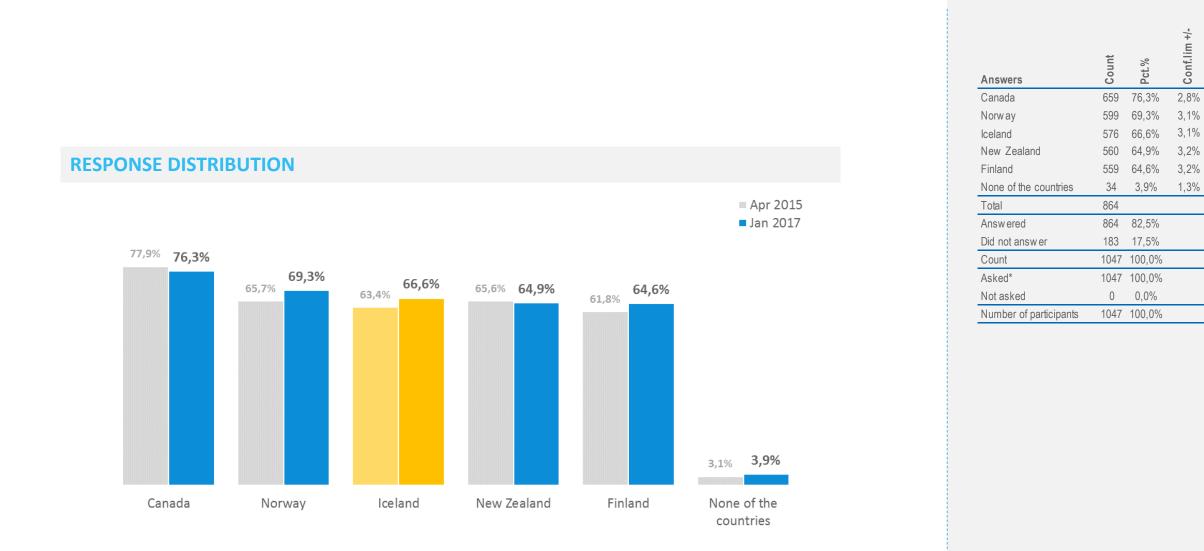

#### Percentage 'Yes'

- Danes least likely (37%) to consider travelling to Iceland during the months of September through April

- 30% of the French state they will definitely <u>not</u> consider travelling to Iceland during September through April

- 15% of the Germans said they would definitely consider travelling to Iceland during the months of September trough April.

 - 60% of the British responded positively to consider travelling to Iceland during September through April.