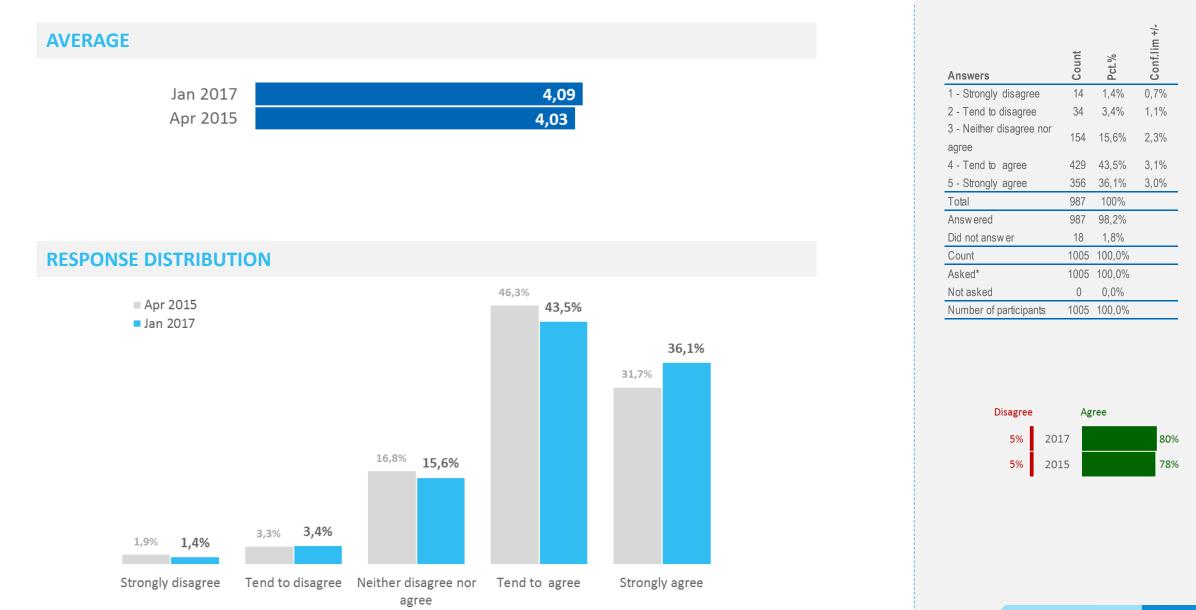

# **Positivity towards ICELAND as travel destination | Development**

How positive or negative are you towards ICELAND as travel destination

### **Response distribution**

| Jan 2017                                                                                                             |                                                                                   | 37%                                                                                                                                   | 36%                                                                                                            |
|----------------------------------------------------------------------------------------------------------------------|-----------------------------------------------------------------------------------|---------------------------------------------------------------------------------------------------------------------------------------|----------------------------------------------------------------------------------------------------------------|
| Apr 2015                                                                                                             |                                                                                   | 40%                                                                                                                                   | 29%                                                                                                            |
| Feb 2014                                                                                                             |                                                                                   | 46%                                                                                                                                   | 17%                                                                                                            |
| Jan 2013                                                                                                             |                                                                                   | 43%                                                                                                                                   | 19%                                                                                                            |
| May 2012                                                                                                             | 6%                                                                                | 37%                                                                                                                                   | 18%                                                                                                            |
| Aug 2010                                                                                                             |                                                                                   | 45%                                                                                                                                   | 22%                                                                                                            |
| May 2010                                                                                                             |                                                                                   | 37%                                                                                                                                   | 17%                                                                                                            |
| Jan 2017                                                                                                             | 6%                                                                                | 39%                                                                                                                                   | 33%                                                                                                            |
| Apr 2015<br>Feb 2014                                                                                                 | 7%                                                                                | 38%                                                                                                                                   | 27%                                                                                                            |
| Jan 2013                                                                                                             | 6%<br>6%                                                                          | <u>40%</u><br>41%                                                                                                                     | 17%<br>20%                                                                                                     |
| May 2012                                                                                                             | 0%                                                                                | <u> </u>                                                                                                                              | 17%                                                                                                            |
|                                                                                                                      |                                                                                   |                                                                                                                                       |                                                                                                                |
| Jan 2017<br>Apr 2015<br>Feb 2014<br>Jan 2013<br>May 2012                                                             | 5%<br>6%                                                                          | 29%<br>31%<br>26%<br>28%<br>26%                                                                                                       | 41%<br>34%<br>29%<br>26%<br>28%                                                                                |
| Apr 2015<br>Feb 2014<br>Jan 2013<br>May 2012<br>Aug 2010<br>May 2010                                                 | 8%                                                                                | 31%<br>26%<br>28%<br>26%<br>30%<br>25%                                                                                                | 34%<br>29%<br>26%<br>28%<br>31%<br>23%                                                                         |
| Apr 2015<br>Feb 2014<br>Jan 2013<br>May 2012<br>Aug 2010<br>May 2010                                                 | 6%<br>8%<br>7%                                                                    | 31%<br>26%<br>28%<br>26%<br>30%<br>25%<br>36%                                                                                         | 34%       29%       26%       28%       31%       23%                                                          |
| Apr 2015<br>Feb 2014<br>Jan 2013<br>May 2012<br>Aug 2010<br>May 2010                                                 | 6%<br>8%<br>7%<br>8%                                                              | 31%<br>26%<br>28%<br>26%<br>30%<br>25%<br>36%<br>34%                                                                                  | 34%<br>29%<br>26%<br>28%<br>31%<br>23%<br>29%<br>24%                                                           |
| Apr 2015<br>Feb 2014<br>Jan 2013<br>May 2012<br>Aug 2010<br>May 2010<br>Jan 2017<br>Apr 2015<br>Feb 2014             | 6%<br>6%<br>8%<br>7%<br>8%<br>5% 11%                                              | 31%<br>26%<br>28%<br>26%<br>30%<br>25%<br>36%<br>34%<br>28%<br>25%                                                                    | 34%<br>29%<br>26%<br>28%<br>31%<br>23%<br>29%<br>24%                                                           |
| Apr 2015<br>Feb 2014<br>Jan 2013<br>May 2012<br>Aug 2010<br>May 2010<br>Jan 2017<br>Apr 2015<br>Feb 2014<br>Jan 2013 | 6%           8%           7%           8%           5%           11%           7% | 31%<br>26%<br>28%<br>26%<br>30%<br>25%<br>36%<br>34%<br>28%<br>25%                                                                    | 34%         29%         26%         28%         31%         23%         23%         24%         15%         4% |
| Apr 2015<br>Feb 2014<br>Jan 2013<br>May 2012<br>Aug 2010<br>May 2010<br>Jan 2017<br>Apr 2015<br>Feb 2014             | 6%<br>6%<br>8%<br>7%<br>8%<br>5% 11%                                              | 31%         26%         28%         26%         30%         25%         36%         34%         28%         25%         1         29% | 34%<br>29%<br>26%<br>28%<br>31%<br>23%<br>29%<br>24%                                                           |