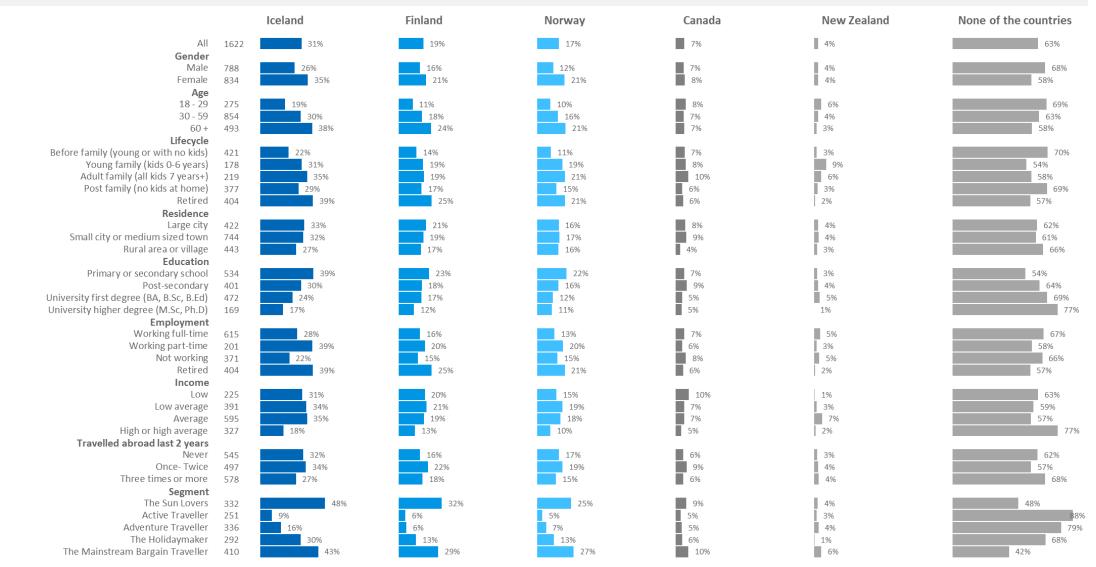

## Would you consider travelling to Iceland during the months of September through to April?

### **Response distribution**

| Jan 2017                                                                                                 | 29%                                    | 349                                              | 6                                     | 28%                 |                                          | 9%                   |     |
|----------------------------------------------------------------------------------------------------------|----------------------------------------|--------------------------------------------------|---------------------------------------|---------------------|------------------------------------------|----------------------|-----|
| Apr 2015                                                                                                 | 29%                                    | 40%                                              |                                       | 26%                 | 5%                                       |                      |     |
| Feb 2014                                                                                                 | 32%                                    | 47%                                              |                                       | 17%                 | 3%<br>2%                                 |                      |     |
| Jan 2013                                                                                                 | 30%                                    | 48%                                              |                                       | 19%                 | 2%                                       |                      |     |
| May 2012                                                                                                 | 37%                                    | 47%                                              |                                       | 14% 3%              |                                          |                      |     |
|                                                                                                          |                                        |                                                  |                                       |                     |                                          |                      |     |
| Jan 2017                                                                                                 | 30%                                    |                                                  | 25%                                   | 34                  | 1%                                       | 10%                  |     |
| Apr 2015                                                                                                 | 35%                                    |                                                  | 24%                                   | 33                  | %                                        | 9%                   |     |
| Feb 2014                                                                                                 | 37%                                    | 35%                                              | 5                                     | 22%                 | 6%                                       |                      |     |
| law 2012                                                                                                 | 32%                                    | 38%                                              |                                       | 24%                 | 5%                                       |                      |     |
| Jan 2013                                                                                                 | 52%                                    | 30/0                                             |                                       |                     |                                          |                      |     |
| May 2012                                                                                                 | 36%                                    | 41%                                              |                                       | 19%                 | 4%                                       |                      |     |
| May 2012<br>Jan 2017                                                                                     | 36%                                    | 41%                                              | 26%<br>1%                             |                     | 38%                                      | 13%                  | 15% |
| May 2012<br>Jan 2017<br>Apr 2015                                                                         | 36%<br>2<br>24%                        | 41%<br>1%<br>3                                   | 1%                                    | 32                  | 38%<br>%                                 | 13%                  | 15% |
| May 2012<br>Jan 2017                                                                                     | 36%<br>24%<br>24%                      | 41%<br>1%<br>3:<br>349                           | 1%                                    | 32                  | 38%<br>%<br>5%                           | 8%                   | 15% |
| May 2012<br>Jan 2017<br>Apr 2015<br>Feb 2014                                                             | 36%<br>2<br>24%                        | 41%<br>1%<br>3                                   | 1%<br>%                               | 32<br>33<br>319     | 38%<br>%<br>5%                           |                      | 15% |
| May 2012<br>Jan 2017<br>Apr 2015<br>Feb 2014<br>Jan 2013<br>May 2012                                     | 36%<br>24%<br>24%<br>21%               | 41%<br>1%<br>3<br>349<br>40%                     | 1%<br>%                               | 32<br>33<br>319     | 38%<br>%<br>5%                           | 8%                   | 15% |
| May 2012<br>Jan 2017<br>Apr 2015<br>Feb 2014<br>Jan 2013<br>May 2012                                     | 36%<br>24%<br>24%<br>21%<br>24%        | 41%<br>41%<br>33<br>349<br>40%<br>349            | 1%<br>%<br>%<br>21%                   | 32<br>3<br>319<br>3 | 38%<br>%<br>5%<br>6<br>5%<br>40%         | 8%                   | 20% |
| May 2012<br>Jan 2017<br>Apr 2015<br>Feb 2014<br>Jan 2013<br>May 2012                                     | 36%<br>24%<br>24%<br>21%<br>24%        | 41%<br>1%<br>3<br>349<br>40%<br>349<br>19%       | 1%<br>%<br>%<br>21%<br>25%            | 32<br>3<br>319<br>3 | 38%<br>%<br>5%<br>6<br>5%<br>40%<br>39%  | 8%<br>8%<br>7%       |     |
| May 2012<br>Jan 2017<br>Apr 2015<br>Feb 2014<br>Jan 2013<br>May 2012<br>Jan 2017<br>Apr 2015<br>Feb 2014 | 36%<br>24%<br>24%<br>21%<br>24%<br>24% | 41%<br>1%<br>33<br>40%<br>349<br>19%<br>4%<br>31 | 1%<br>%<br>%<br>21%<br>25%<br>!%      | 32<br>3<br>319<br>3 | 38%<br>%<br>5%<br>5%<br>5%<br>40%<br>39% | 8%<br>8%<br>7%<br>7% | 20% |
| May 2012<br>Jan 2017<br>Apr 2015<br>Feb 2014<br>Jan 2013<br>May 2012<br>Jan 2017<br>Apr 2015             | 36%<br>24%<br>24%<br>21%<br>24%        | 41%<br>1%<br>3<br>349<br>40%<br>349<br>19%       | 1%<br>%<br>%<br>21%<br>25%<br>I%<br>% | 32<br>3<br>319<br>3 | 38%<br>%<br>5%<br>6<br>5%<br>40%<br>39%  | 8%<br>8%<br>7%<br>9% | 20% |

#### Percentage 'Yes'

- Danes least likely (37%) to consider travelling to Iceland during the months of September through April

- 30% of the French state they will definitely <u>not</u> consider travelling to Iceland during September through April

- 15% of the Germans said they would definitely consider travelling to Iceland during the months of September trough April.

 - 60% of the British responded positively to consider travelling to Iceland during September through April.