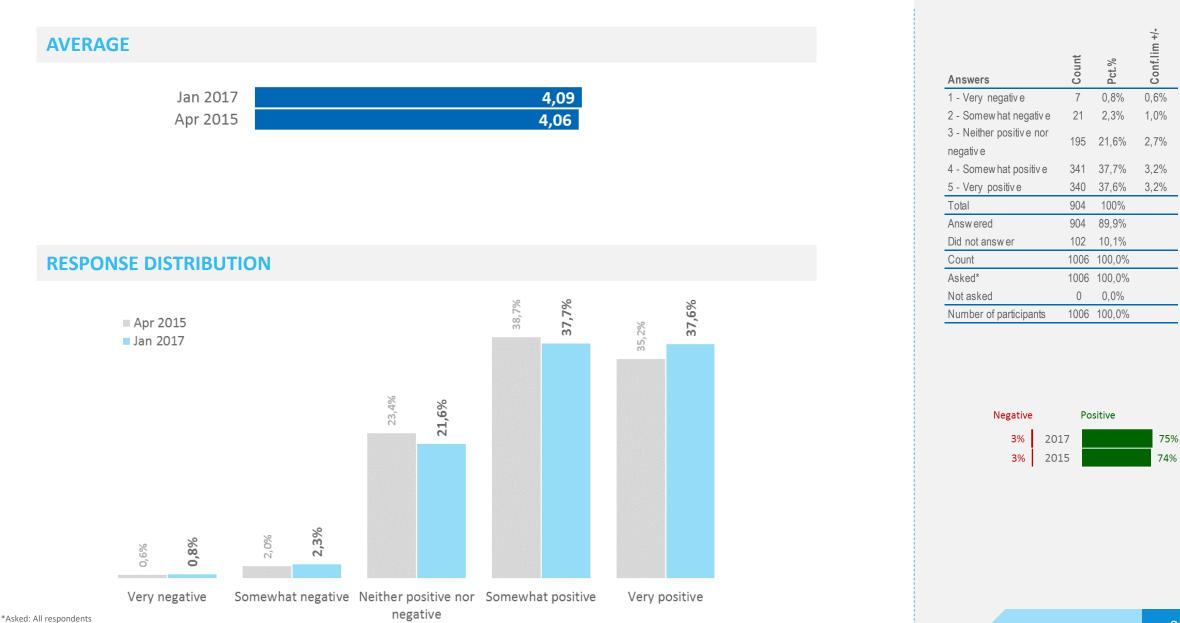

# **Positivity towards ICELAND as travel destination | Development**

How positive or negative are you towards ICELAND as travel destination

### **Response distribution**

| Jan 2017                                                                                                             |                                                                                   | 37%                                                                                                                                   | 36%                                                                                                            |
|----------------------------------------------------------------------------------------------------------------------|-----------------------------------------------------------------------------------|---------------------------------------------------------------------------------------------------------------------------------------|----------------------------------------------------------------------------------------------------------------|
| Apr 2015                                                                                                             |                                                                                   | 40%                                                                                                                                   | 29%                                                                                                            |
| Feb 2014                                                                                                             |                                                                                   | 46%                                                                                                                                   | 17%                                                                                                            |
| Jan 2013                                                                                                             |                                                                                   | 43%                                                                                                                                   | 19%                                                                                                            |
| May 2012                                                                                                             | 6%                                                                                | 37%                                                                                                                                   | 18%                                                                                                            |
| Aug 2010                                                                                                             |                                                                                   | 45%                                                                                                                                   | 22%                                                                                                            |
| May 2010                                                                                                             |                                                                                   | 37%                                                                                                                                   | 17%                                                                                                            |
| Jan 2017                                                                                                             | 6%                                                                                | 39%                                                                                                                                   | 33%                                                                                                            |
| Apr 2015<br>Feb 2014                                                                                                 | 7%                                                                                | 38%                                                                                                                                   | 27%                                                                                                            |
| Jan 2013                                                                                                             | 6%<br>6%                                                                          | <u>40%</u><br>41%                                                                                                                     | 17%<br>20%                                                                                                     |
| May 2012                                                                                                             | 0%                                                                                | <u> </u>                                                                                                                              | 17%                                                                                                            |
|                                                                                                                      |                                                                                   |                                                                                                                                       |                                                                                                                |
| Jan 2017<br>Apr 2015<br>Feb 2014<br>Jan 2013<br>May 2012                                                             | 5%<br>6%                                                                          | 29%<br>31%<br>26%<br>28%<br>26%                                                                                                       | 41%<br>34%<br>29%<br>26%<br>28%                                                                                |
| Apr 2015<br>Feb 2014<br>Jan 2013<br>May 2012<br>Aug 2010<br>May 2010                                                 | 8%                                                                                | 31%<br>26%<br>28%<br>26%<br>30%<br>25%                                                                                                | 34%<br>29%<br>26%<br>28%<br>31%<br>23%                                                                         |
| Apr 2015<br>Feb 2014<br>Jan 2013<br>May 2012<br>Aug 2010<br>May 2010                                                 | 6%<br>8%<br>7%                                                                    | 31%<br>26%<br>28%<br>26%<br>30%<br>25%<br>36%                                                                                         | 34%       29%       26%       28%       31%       23%                                                          |
| Apr 2015<br>Feb 2014<br>Jan 2013<br>May 2012<br>Aug 2010<br>May 2010                                                 | 6%<br>8%<br>7%<br>8%                                                              | 31%<br>26%<br>28%<br>26%<br>30%<br>25%<br>36%<br>34%                                                                                  | 34%<br>29%<br>26%<br>28%<br>31%<br>23%<br>29%<br>24%                                                           |
| Apr 2015<br>Feb 2014<br>Jan 2013<br>May 2012<br>Aug 2010<br>May 2010<br>Jan 2017<br>Apr 2015<br>Feb 2014             | 6%<br>6%<br>8%<br>7%<br>8%<br>5% 11%                                              | 31%<br>26%<br>28%<br>26%<br>30%<br>25%<br>36%<br>34%<br>28%<br>25%                                                                    | 34%<br>29%<br>26%<br>28%<br>31%<br>23%<br>29%<br>24%                                                           |
| Apr 2015<br>Feb 2014<br>Jan 2013<br>May 2012<br>Aug 2010<br>May 2010<br>Jan 2017<br>Apr 2015<br>Feb 2014<br>Jan 2013 | 6%           8%           7%           8%           5%           11%           7% | 31%<br>26%<br>28%<br>26%<br>30%<br>25%<br>36%<br>34%<br>28%<br>25%                                                                    | 34%         29%         26%         28%         31%         23%         23%         24%         15%         4% |
| Apr 2015<br>Feb 2014<br>Jan 2013<br>May 2012<br>Aug 2010<br>May 2010<br>Jan 2017<br>Apr 2015<br>Feb 2014             | 6%<br>6%<br>8%<br>7%<br>8%<br>5% 11%                                              | 31%         26%         28%         26%         30%         25%         36%         34%         28%         25%         1         29% | 34%<br>29%<br>26%<br>28%<br>31%<br>23%<br>29%<br>24%                                                           |