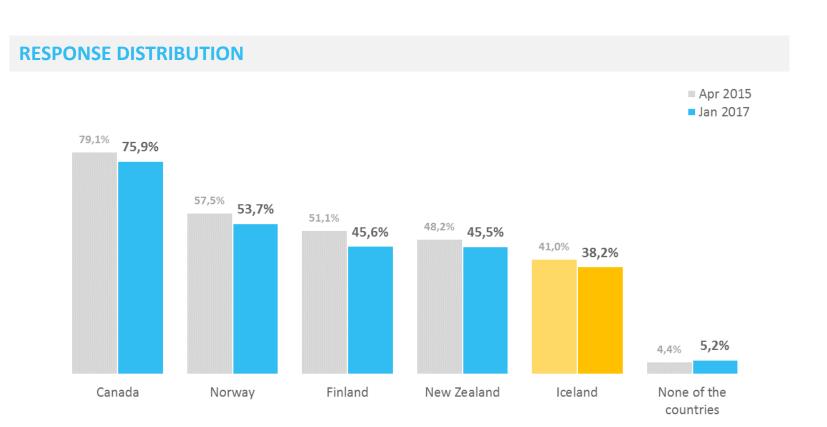

# **Top of mind travel destinations | First Mentions**

Which countries come to mind when thinking about travel destinations to experience both nature and culture?\*

Comparison Rank **Top 5 mentions** Change\*\* countries 14% 4% Spain Canada (8) 10 2 4 12% Norway (11) 3% Italy 7% New Zealand (17) 2% France Iceland (20) 2% USA 7% 6% Finland (36) 0% Austria

Comparison Rank **Top 5 mentions** Change\*\* countries 12% Canada (3) 7% Italy 11% Iceland (15) 2% Spain 7% Norway (21) 1% Canada USA New Zealand (26) 1% 6% 2 5% Finland (43) 0% Japan

4

3

mm

# **Top of mind travel destinations | First Mentions | Development**

Which countries come to mind when thinking about travel destinations to experience both nature and culture?\*

| To<br>ra | tal<br>nk <b>Country</b> | Apr<br>2015    | +/-        | Jan<br>2017 | Apr<br>2015 | +/-          | Jan<br>2017 | Apr<br>2015 | +/-          | Jan<br>2017 | Apr<br>2015 | +/-          | Jan<br>2017 |  |  |  |
|----------|--------------------------|----------------|------------|-------------|-------------|--------------|-------------|-------------|--------------|-------------|-------------|--------------|-------------|--|--|--|
| Top 10 m | entions                  |                |            |             |             |              |             |             |              |             |             |              |             |  |  |  |
|          | 1 Spain                  | 8,6%           | <b>Z</b> V | 9,5%        | 11,9%       | 2            | 11,2%       | 16,2%       | 4            | 14,3%       | 11,8%       | <b>a</b>     | 12,6%       |  |  |  |
|          | 2 Italy                  | 12,2%          |            | 9,9%        | 13,3%       |              | 12,1%       | 12,4%       | 2            | 12,2%       | 9,3%        | •            | 10,4%       |  |  |  |
| 3        | B USA                    | 8,0%           | Ŷ          | 10,1%       | 8,8%        | 4            | 5,9%        | 6,7%        | Z.           | 6,8%        | 12,8%       | 2            | 12,4%       |  |  |  |
| 4        | 4 France                 | 6,3%           |            | 4,9%        |             | <del>Z</del> |             | 6,4%        | <del>a</del> | 7,0%        | 9,3%        | 21           | 9,1%        |  |  |  |
| ļ        | 5 Australia              | 2,4%           | 2          | 2,3%        | 3,4%        | Ŷ            | 4,5%        | 2,5%        | 2            | 2,3%        | 7,4%        | <del>a</del> | 7,4%        |  |  |  |
| (        | 6 Canada                 | 1,5%           | 2          | 1,4%        | 6,3%        | <del>Z</del> | 7,2%        | 1,5%        | •            | 3,5%        | 3,1%        | 27           | 3,7%        |  |  |  |
| -        | 7 Greece                 | 5,6%           | 2          | 5,0%        | 4,2%        | 4            | 3,2%        | 4,0%        | 2            | 3,9%        | 4,1%        | -            | 2,6%        |  |  |  |
| 8        | 3 United Kingdo          | om <b>5,0%</b> | <b>Z</b>   | 5,0%        | 3,3%        | 2            | 2,8%        | 3,4%        | 2            | 3,0%        |             | 27           |             |  |  |  |
| (        | 9 Thailand               | 5,8%           |            | 4,2%        | 4,1%        | 21           | 3,2%        | 2,8%        | 2            | 3,0%        | 2,1%        | 27           | 2,3%        |  |  |  |
| 1        | .0 Norway                | 6,1%           | 27         | 6,5%        | 0,8%        | 2            | 1,3%        | 2,8%        | 2            | 2,6%        | 1,3%        | 27           | 1,5%        |  |  |  |
| Comparis | on countries             |                |            |             |             |              |             |             |              |             |             |              |             |  |  |  |
|          | 6 Canada                 | 1,5%           | 2          | 1,4%        | 6,3%        | <del>a</del> | 7,2%        | 1,5%        | •            | 3,5%        | 3,1%        | <del>a</del> | 3,7%        |  |  |  |
| 1        | .0 Norway                | 6,1%           | 27         | 6,5%        | 0,8%        | 27           | 1,3%        | 2,8%        | 2            |             | 1,3%        |              |             |  |  |  |
|          | .5 New Zealand           | 2,0%           | 2          | 1,8%        | 0,7%        | 2            |             | 2,2%        | 2            |             | 3,4%        |              | ,           |  |  |  |
| 1        | .7 Iceland               | 2,3%           | 2          | 2,2%        | 1,3%        | 27           | 1,7%        | 0,6%        | 27           | 1,6%        | 0,8%        |              | /           |  |  |  |
| 4        | 8 Finland                | 0,1%           | 2          | 0,1%        | 0,4%        | 2            | 0,4%        | 0,2%        | 2            | 0,3%        | 0,1%        | <b>A</b>     |             |  |  |  |
|          |                          |                |            |             |             |              |             |             |              |             |             |              |             |  |  |  |