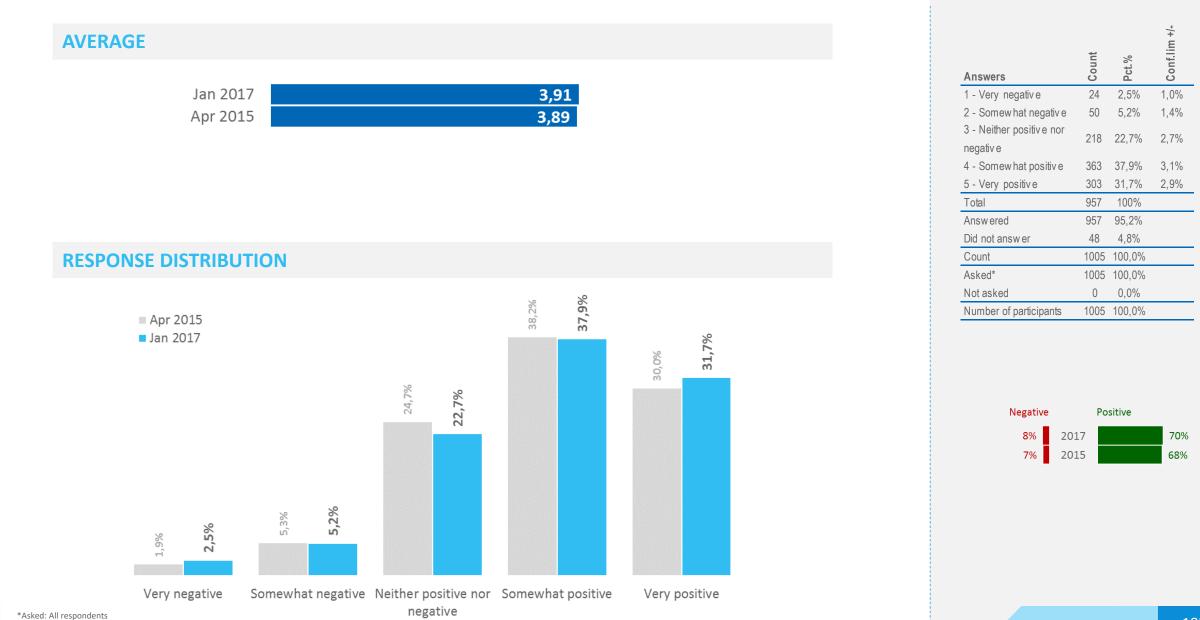

# **Positivity towards ICELAND as travel destination | Development**

How positive or negative are you towards ICELAND as travel destination

### **Response distribution**

| Jan 2017                                                                                                             |                                                                                   | 37%                                                                                                                                   | 36%                                                                                                            |
|----------------------------------------------------------------------------------------------------------------------|-----------------------------------------------------------------------------------|---------------------------------------------------------------------------------------------------------------------------------------|----------------------------------------------------------------------------------------------------------------|
| Apr 2015                                                                                                             |                                                                                   | 40%                                                                                                                                   | 29%                                                                                                            |
| Feb 2014                                                                                                             |                                                                                   | 46%                                                                                                                                   | 17%                                                                                                            |
| Jan 2013                                                                                                             |                                                                                   | 43%                                                                                                                                   | 19%                                                                                                            |
| May 2012                                                                                                             | 6%                                                                                | 37%                                                                                                                                   | 18%                                                                                                            |
| Aug 2010                                                                                                             |                                                                                   | 45%                                                                                                                                   | 22%                                                                                                            |
| May 2010                                                                                                             |                                                                                   | 37%                                                                                                                                   | 17%                                                                                                            |
| Jan 2017                                                                                                             | 6%                                                                                | 39%                                                                                                                                   | 33%                                                                                                            |
| Apr 2015<br>Feb 2014                                                                                                 | 7%                                                                                | 38%                                                                                                                                   | 27%                                                                                                            |
| Jan 2013                                                                                                             | 6%<br>6%                                                                          | <u>40%</u><br>41%                                                                                                                     | 17%<br>20%                                                                                                     |
| May 2012                                                                                                             | 0%                                                                                | <u> </u>                                                                                                                              | 17%                                                                                                            |
|                                                                                                                      |                                                                                   |                                                                                                                                       |                                                                                                                |
| Jan 2017<br>Apr 2015<br>Feb 2014<br>Jan 2013<br>May 2012                                                             | 5%<br>6%                                                                          | 29%<br>31%<br>26%<br>28%<br>26%                                                                                                       | 41%<br>34%<br>29%<br>26%<br>28%                                                                                |
| Apr 2015<br>Feb 2014<br>Jan 2013<br>May 2012<br>Aug 2010<br>May 2010                                                 | 8%                                                                                | 31%<br>26%<br>28%<br>26%<br>30%<br>25%                                                                                                | 34%<br>29%<br>26%<br>28%<br>31%<br>23%                                                                         |
| Apr 2015<br>Feb 2014<br>Jan 2013<br>May 2012<br>Aug 2010<br>May 2010                                                 | 6%<br>8%<br>7%                                                                    | 31%<br>26%<br>28%<br>26%<br>30%<br>25%<br>36%                                                                                         | 34%       29%       26%       28%       31%       23%                                                          |
| Apr 2015<br>Feb 2014<br>Jan 2013<br>May 2012<br>Aug 2010<br>May 2010                                                 | 6%<br>8%<br>7%<br>8%                                                              | 31%<br>26%<br>28%<br>26%<br>30%<br>25%<br>36%<br>34%                                                                                  | 34%<br>29%<br>26%<br>28%<br>31%<br>23%<br>29%<br>24%                                                           |
| Apr 2015<br>Feb 2014<br>Jan 2013<br>May 2012<br>Aug 2010<br>May 2010<br>Jan 2017<br>Apr 2015<br>Feb 2014             | 6%<br>6%<br>8%<br>7%<br>8%<br>5% 11%                                              | 31%<br>26%<br>28%<br>26%<br>30%<br>25%<br>36%<br>34%<br>28%<br>25%                                                                    | 34%<br>29%<br>26%<br>28%<br>31%<br>23%<br>29%<br>24%                                                           |
| Apr 2015<br>Feb 2014<br>Jan 2013<br>May 2012<br>Aug 2010<br>May 2010<br>Jan 2017<br>Apr 2015<br>Feb 2014<br>Jan 2013 | 6%           8%           7%           8%           5%           11%           7% | 31%<br>26%<br>28%<br>26%<br>30%<br>25%<br>36%<br>34%<br>28%<br>25%                                                                    | 34%         29%         26%         28%         31%         23%         23%         24%         15%         4% |
| Apr 2015<br>Feb 2014<br>Jan 2013<br>May 2012<br>Aug 2010<br>May 2010<br>Jan 2017<br>Apr 2015<br>Feb 2014             | 6%<br>6%<br>8%<br>7%<br>8%<br>5% 11%                                              | 31%         26%         28%         26%         30%         25%         36%         34%         28%         25%         1         29% | 34%<br>29%<br>26%<br>28%<br>31%<br>23%<br>29%<br>24%                                                           |