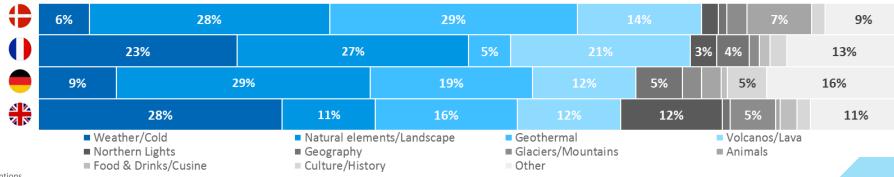

As in previous years, nature is what most people (70% on average) mention when asked what comes to mind when thinking about Iceland. This is a slight increase from last year.

Interestingly we see a significant shift in attitudes when asking about positivity towards Icelandic products. Whereas in past years a significant majority of respondents has stated indifference towards Icelandic products we are now at a point where more than half is taking a stance in all counties surveyed. What's more – a vast majority of views tend to be positive. As it currently stands, an average of 45% of respondents state indifference towards Icelandic products (compared to 51% in 2015 and 62% in 2011) and 54% say they are positive towards Icelandic products (compared to 51% in 2015 and 62% in 2011) and 54% say they are positive towards Icelandic products (compared with 46% in 2015 and 31% in 2011). Furthermore, skyr is fast becoming one of Iceland's best know product with 33% in Denmark, 13% in Germany and 20% in the UK mentioning skyr as the first Icelandic product they can think of. This is a huge change, especially in Germany and the UK where the product received a near 0% first mentions in 2015.

Similarly as in 2015, the attributes people most frequently associate with Iceland as a travel destination have to do with Iceland being a safe destination, a place to enjoy wilderness, stillness, purity, extraordinary landscapes and natural wonders. We also see that near 90% of those interviewed believe Iceland is not too far away to travel to. Interestingly there are also improvements on issues which previously had been identified as weak spots. For example 42% of the British and 20% of Germans now site Iceland as a good destination for a city break experience (up from 34% and 15% in 2015, respectively). A similar trend can be noted in Denmark and France although to a smaller degree.

# Think about Iceland | First mention development

When you think about the country Iceland what comes into your mind?

### **Categorized Response distribution**

| Jan 2017 | 24% | 28% | 6% | 15% | 4% | 15% |
|----------|-----|-----|----|-----|----|-----|
| Apr 2015 | 27% | 26% | 6% | 17% | 6% | 9%  |

| Jan 2017 | 13% | 26% | 18% | 10% | 7%  | 5% | 17% |    |
|----------|-----|-----|-----|-----|-----|----|-----|----|
| Apr 2015 | 14% | 26% | 23% |     | 14% | 5% | 6%  | 7% |