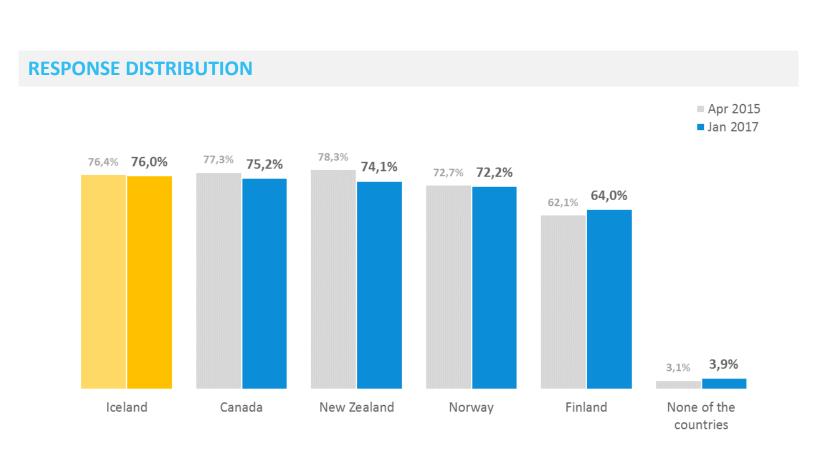

At the same time positivity towards Iceland as a travel destination keeps growing and is now measured at an all time high at near or over 70% in all markets surveyed. Furthermore an average of 30% of respondents in each country claimed an intent to visit Iceland within three years which is a five percentage point increase since 2015. In comparison, claimed three year travel intent for other destinations surveyed was 36% for Norway, 30% for Canada, 23% for Finland and 19% for New Zealand.