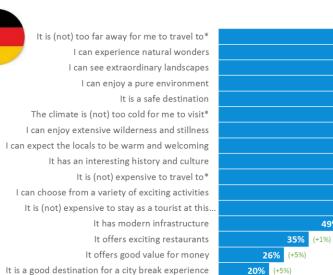

Similarly as in 2015, the attributes people most frequently associate with Iceland as a travel destination have to do with Iceland being a safe destination, a place to enjoy wilderness, stillness, purity, extraordinary landscapes and natural wonders. We also see that near 90% of those interviewed believe Iceland is not too far away to travel to. Interestingly there are also improvements on issues which previously had been identified as weak spots. For example 42% of the British and 20% of Germans now site Iceland as a good destination for a city break experience (up from 34% and 15% in 2015, respectively). A similar trend can be noted in Denmark and France although to a smaller degree.