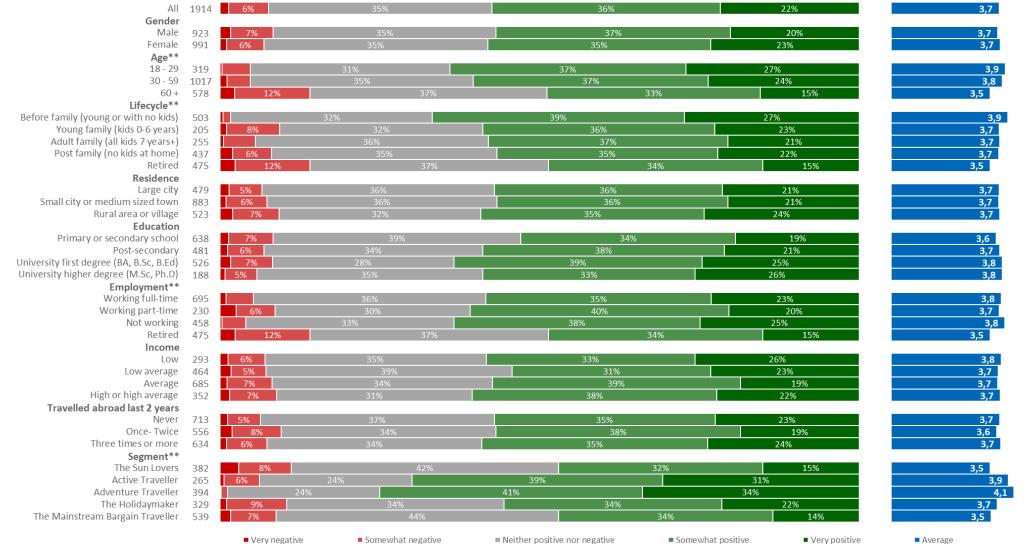

# **Positivity towards ICELAND as travel destination | Development**

How positive or negative are you towards ICELAND as travel destination

### **Response distribution**

| Jan 2017                                                                                                             |                                                                                   | 37%                                                                                                                                   | 36%                                                                                                            |
|----------------------------------------------------------------------------------------------------------------------|-----------------------------------------------------------------------------------|---------------------------------------------------------------------------------------------------------------------------------------|----------------------------------------------------------------------------------------------------------------|
| Apr 2015                                                                                                             |                                                                                   | 40%                                                                                                                                   | 29%                                                                                                            |
| Feb 2014                                                                                                             |                                                                                   | 46%                                                                                                                                   | 17%                                                                                                            |
| Jan 2013                                                                                                             |                                                                                   | 43%                                                                                                                                   | 19%                                                                                                            |
| May 2012                                                                                                             | 6%                                                                                | 37%                                                                                                                                   | 18%                                                                                                            |
| Aug 2010                                                                                                             |                                                                                   | 45%                                                                                                                                   | 22%                                                                                                            |
| May 2010                                                                                                             |                                                                                   | 37%                                                                                                                                   | 17%                                                                                                            |
| Jan 2017                                                                                                             | 6%                                                                                | 39%                                                                                                                                   | 33%                                                                                                            |
| Apr 2015<br>Feb 2014                                                                                                 | 7%                                                                                | 38%                                                                                                                                   | 27%                                                                                                            |
| Jan 2013                                                                                                             | 6%<br>6%                                                                          | <u>40%</u><br>41%                                                                                                                     | 17%<br>20%                                                                                                     |
| May 2012                                                                                                             | 0%                                                                                | <u> </u>                                                                                                                              | 17%                                                                                                            |
|                                                                                                                      |                                                                                   |                                                                                                                                       |                                                                                                                |
| Jan 2017<br>Apr 2015<br>Feb 2014<br>Jan 2013<br>May 2012                                                             | 5%<br>6%                                                                          | 29%<br>31%<br>26%<br>28%<br>26%                                                                                                       | 41%<br>34%<br>29%<br>26%<br>28%                                                                                |
| Apr 2015<br>Feb 2014<br>Jan 2013<br>May 2012<br>Aug 2010<br>May 2010                                                 | 8%                                                                                | 31%<br>26%<br>28%<br>26%<br>30%<br>25%                                                                                                | 34%<br>29%<br>26%<br>28%<br>31%<br>23%                                                                         |
| Apr 2015<br>Feb 2014<br>Jan 2013<br>May 2012<br>Aug 2010<br>May 2010                                                 | 6%<br>8%<br>7%                                                                    | 31%<br>26%<br>28%<br>26%<br>30%<br>25%<br>36%                                                                                         | 34%       29%       26%       28%       31%       23%                                                          |
| Apr 2015<br>Feb 2014<br>Jan 2013<br>May 2012<br>Aug 2010<br>May 2010                                                 | 6%<br>8%<br>7%<br>8%                                                              | 31%<br>26%<br>28%<br>26%<br>30%<br>25%<br>36%<br>34%                                                                                  | 34%<br>29%<br>26%<br>28%<br>31%<br>23%<br>29%<br>24%                                                           |
| Apr 2015<br>Feb 2014<br>Jan 2013<br>May 2012<br>Aug 2010<br>May 2010<br>Jan 2017<br>Apr 2015<br>Feb 2014             | 6%<br>6%<br>8%<br>7%<br>8%<br>5% 11%                                              | 31%<br>26%<br>28%<br>26%<br>30%<br>25%<br>36%<br>34%<br>28%<br>25%                                                                    | 34%<br>29%<br>26%<br>28%<br>31%<br>23%<br>29%<br>24%                                                           |
| Apr 2015<br>Feb 2014<br>Jan 2013<br>May 2012<br>Aug 2010<br>May 2010<br>Jan 2017<br>Apr 2015<br>Feb 2014<br>Jan 2013 | 6%           8%           7%           8%           5%           11%           7% | 31%<br>26%<br>28%<br>26%<br>30%<br>25%<br>36%<br>34%<br>28%<br>25%                                                                    | 34%         29%         26%         28%         31%         23%         23%         24%         15%         4% |
| Apr 2015<br>Feb 2014<br>Jan 2013<br>May 2012<br>Aug 2010<br>May 2010<br>Jan 2017<br>Apr 2015<br>Feb 2014             | 6%<br>6%<br>8%<br>7%<br>8%<br>5% 11%                                              | 31%         26%         28%         26%         30%         25%         36%         34%         28%         25%         1         29% | 34%<br>29%<br>26%<br>28%<br>31%<br>23%<br>29%<br>24%                                                           |