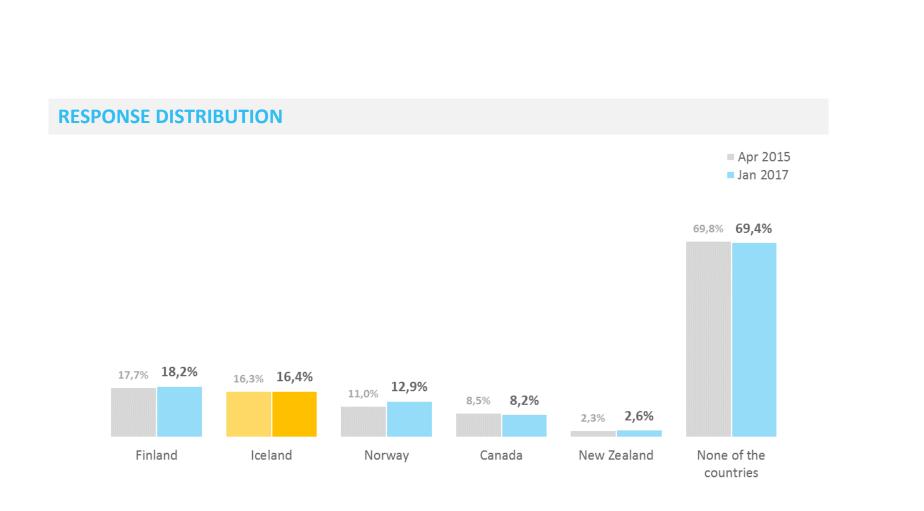

# **Top of mind travel destinations | First Mentions**

Which countries come to mind when thinking about travel destinations to experience both nature and culture?\*

Comparison Rank **Top 5 mentions** Change\*\* countries 14% 4% Spain Canada (8) 10 2 4 12% Norway (11) 3% Italy 7% New Zealand (17) 2% France Iceland (20) 2% USA 7% 6% Finland (36) 0% Austria

Comparison Rank **Top 5 mentions** Change\*\* countries 12% Canada (3) 7% Italy 11% Iceland (15) 2% Spain 7% Norway (21) 1% Canada USA New Zealand (26) 1% 6% 2 5% Finland (43) 0% Japan

4

3

mm

# **Top of mind travel destinations | First Mentions | Development**

Which countries come to mind when thinking about travel destinations to experience both nature and culture?\*

| To<br>ra | tal<br>nk <b>Country</b> | Apr<br>2015    | +/-        | Jan<br>2017 | Apr<br>2015 | +/-          | Jan<br>2017 | Apr<br>2015 | +/-          | Jan<br>2017 | Apr<br>2015 | +/-          | Jan<br>2017 |  |  |  |
|----------|--------------------------|----------------|------------|-------------|-------------|--------------|-------------|-------------|--------------|-------------|-------------|--------------|-------------|--|--|--|
| Top 10 m | entions                  |                |            |             |             |              |             |             |              |             |             |              |             |  |  |  |
|          | 1 Spain                  | 8,6%           | <b>Z</b> V | 9,5%        | 11,9%       | 2            | 11,2%       | 16,2%       | 4            | 14,3%       | 11,8%       | <b>a</b>     | 12,6%       |  |  |  |
|          | 2 Italy                  | 12,2%          |            | 9,9%        | 13,3%       |              | 12,1%       | 12,4%       | 2            | 12,2%       | 9,3%        | •            | 10,4%       |  |  |  |
| 3        | B USA                    | 8,0%           | Ŷ          | 10,1%       | 8,8%        | 4            | 5,9%        | 6,7%        | Z.           | 6,8%        | 12,8%       | 2            | 12,4%       |  |  |  |
| 4        | 4 France                 | 6,3%           |            | 4,9%        |             | <del>Z</del> |             | 6,4%        | <del>a</del> | 7,0%        | 9,3%        | 21           | 9,1%        |  |  |  |
| ļ        | 5 Australia              | 2,4%           | 2          | 2,3%        | 3,4%        | Ŷ            | 4,5%        | 2,5%        | 2            | 2,3%        | 7,4%        | <del>a</del> | 7,4%        |  |  |  |
| (        | 6 Canada                 | 1,5%           | 2          | 1,4%        | 6,3%        | <del>Z</del> | 7,2%        | 1,5%        | •            | 3,5%        | 3,1%        | 27           | 3,7%        |  |  |  |
| -        | 7 Greece                 | 5,6%           | 2          | 5,0%        | 4,2%        | 4            | 3,2%        | 4,0%        | 2            | 3,9%        | 4,1%        | -            | 2,6%        |  |  |  |
| 8        | 3 United Kingdo          | om <b>5,0%</b> | <b>Z</b>   | 5,0%        | 3,3%        | 2            | 2,8%        | 3,4%        | 2            | 3,0%        |             | 27           |             |  |  |  |
| (        | 9 Thailand               | 5,8%           |            | 4,2%        | 4,1%        | 21           | 3,2%        | 2,8%        | 2            | 3,0%        | 2,1%        | 27           | 2,3%        |  |  |  |
| 1        | .0 Norway                | 6,1%           | 27         | 6,5%        | 0,8%        | 2            | 1,3%        | 2,8%        | 2            | 2,6%        | 1,3%        | 27           | 1,5%        |  |  |  |
| Comparis | on countries             |                |            |             |             |              |             |             |              |             |             |              |             |  |  |  |
|          | 6 Canada                 | 1,5%           | 2          | 1,4%        | 6,3%        | <del>a</del> | 7,2%        | 1,5%        | •            | 3,5%        | 3,1%        | <del>a</del> | 3,7%        |  |  |  |
| 1        | .0 Norway                | 6,1%           | 27         | 6,5%        | 0,8%        | 27           | 1,3%        | 2,8%        | 2            |             | 1,3%        |              |             |  |  |  |
|          | .5 New Zealand           | 2,0%           | 2          | 1,8%        | 0,7%        | 2            |             | 2,2%        | 2            |             | 3,4%        |              | ,           |  |  |  |
| 1        | .7 Iceland               | 2,3%           | 2          | 2,2%        | 1,3%        | 27           | 1,7%        | 0,6%        | 27           | 1,6%        | 0,8%        |              | /           |  |  |  |
| 4        | 8 Finland                | 0,1%           | 2          | 0,1%        | 0,4%        | 2            | 0,4%        | 0,2%        | 2            | 0,3%        | 0,1%        | <b>A</b>     |             |  |  |  |
|          |                          |                |            |             |             |              |             |             |              |             |             |              |             |  |  |  |