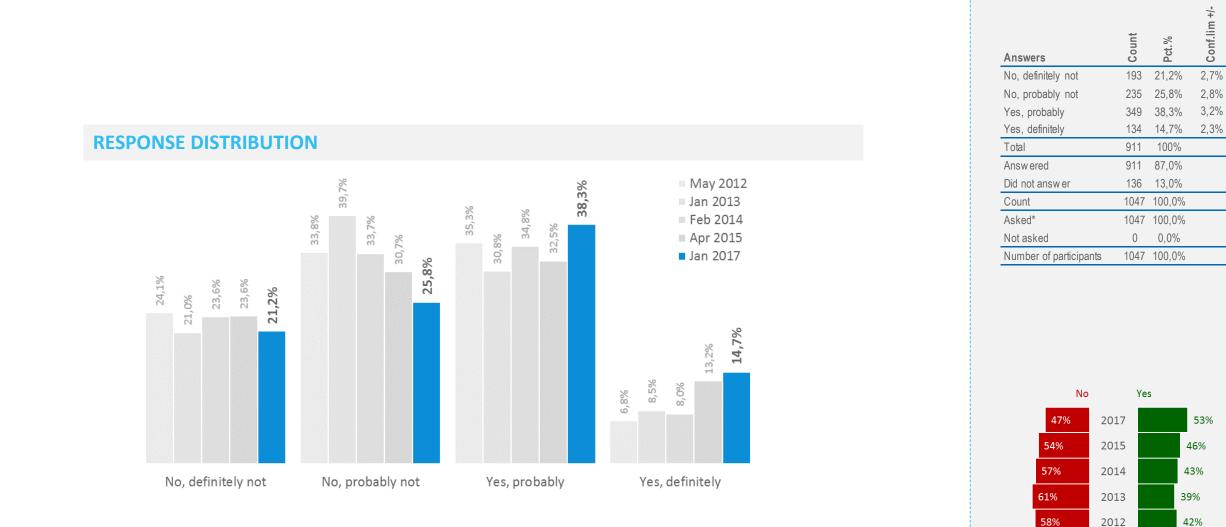

#### Percentage 'Yes'

- Danes least likely (37%) to consider travelling to Iceland during the months of September through April

- 30% of the French state they will definitely <u>not</u> consider travelling to Iceland during September through April

- 15% of the Germans said they would definitely consider travelling to Iceland during the months of September trough April.

 - 60% of the British responded positively to consider travelling to Iceland during September through April.

### **Response distribution**

| Jan 2017                                                                                                 | 29%                                    | 349                                              | 6                                     | 28%                 |                                          | 9%                   |     |
|----------------------------------------------------------------------------------------------------------|----------------------------------------|--------------------------------------------------|---------------------------------------|---------------------|------------------------------------------|----------------------|-----|
| Apr 2015                                                                                                 | 29%                                    | 40%                                              |                                       | 26%                 | 5%                                       |                      |     |
| Feb 2014                                                                                                 | 32%                                    | 47%                                              |                                       | 17%                 | 3%<br>2%                                 |                      |     |
| Jan 2013                                                                                                 | 30%                                    | 48%                                              |                                       | 19%                 | 2%                                       |                      |     |
| May 2012                                                                                                 | 37%                                    | 47%                                              |                                       | 14% 3%              |                                          |                      |     |
|                                                                                                          |                                        |                                                  |                                       |                     |                                          |                      |     |
| Jan 2017                                                                                                 | 30%                                    |                                                  | 25%                                   | 34                  | 1%                                       | 10%                  |     |
| Apr 2015                                                                                                 | 35%                                    |                                                  | 24%                                   | 33                  | %                                        | 9%                   |     |
| Feb 2014                                                                                                 | 37%                                    | 35%                                              | 5                                     | 22%                 | 6%                                       |                      |     |
| law 2012                                                                                                 | 32%                                    | 38%                                              |                                       | 24%                 | 5%                                       |                      |     |
| Jan 2013                                                                                                 | 52%                                    | 30/0                                             |                                       |                     |                                          |                      |     |
| May 2012                                                                                                 | 36%                                    | 41%                                              |                                       | 19%                 | 4%                                       |                      |     |
| May 2012<br>Jan 2017                                                                                     | 36%                                    | 41%                                              | 26%<br>1%                             |                     | 38%                                      | 13%                  | 15% |
| May 2012<br>Jan 2017<br>Apr 2015                                                                         | 36%<br>2<br>24%                        | 41%<br>1%<br>3                                   | 1%                                    | 32                  | 38%<br>%                                 | 13%                  | 15% |
| May 2012<br>Jan 2017                                                                                     | 36%<br>24%<br>24%                      | 41%<br>1%<br>3:<br>349                           | 1%                                    | 32                  | 38%<br>%<br>5%                           | 8%                   | 15% |
| May 2012<br>Jan 2017<br>Apr 2015<br>Feb 2014                                                             | 36%<br>2<br>24%                        | 41%<br>1%<br>3                                   | 1%<br>%                               | 32<br>33<br>319     | 38%<br>%<br>5%                           |                      | 15% |
| May 2012<br>Jan 2017<br>Apr 2015<br>Feb 2014<br>Jan 2013<br>May 2012                                     | 36%<br>24%<br>24%<br>21%               | 41%<br>1%<br>3<br>349<br>40%                     | 1%<br>%                               | 32<br>33<br>319     | 38%<br>%<br>5%                           | 8%                   | 15% |
| May 2012<br>Jan 2017<br>Apr 2015<br>Feb 2014<br>Jan 2013<br>May 2012                                     | 36%<br>24%<br>24%<br>21%<br>24%        | 41%<br>41%<br>33<br>349<br>40%<br>349            | 1%<br>%<br>%<br>21%                   | 32<br>3<br>319<br>3 | 38%<br>%<br>5%<br>6<br>5%<br>40%         | 8%                   | 20% |
| May 2012<br>Jan 2017<br>Apr 2015<br>Feb 2014<br>Jan 2013<br>May 2012                                     | 36%<br>24%<br>24%<br>21%<br>24%        | 41%<br>1%<br>3<br>349<br>40%<br>349<br>19%       | 1%<br>%<br>%<br>21%<br>25%            | 32<br>3<br>319<br>3 | 38%<br>%<br>5%<br>6<br>5%<br>40%<br>39%  | 8%<br>8%<br>7%       |     |
| May 2012<br>Jan 2017<br>Apr 2015<br>Feb 2014<br>Jan 2013<br>May 2012<br>Jan 2017<br>Apr 2015<br>Feb 2014 | 36%<br>24%<br>24%<br>21%<br>24%<br>24% | 41%<br>1%<br>33<br>40%<br>349<br>19%<br>4%<br>31 | 1%<br>%<br>%<br>21%<br>25%<br>!%      | 32<br>3<br>319<br>3 | 38%<br>%<br>5%<br>5%<br>5%<br>40%<br>39% | 8%<br>8%<br>7%<br>7% | 20% |
| May 2012<br>Jan 2017<br>Apr 2015<br>Feb 2014<br>Jan 2013<br>May 2012<br>Jan 2017<br>Apr 2015             | 36%<br>24%<br>24%<br>21%<br>24%        | 41%<br>1%<br>3<br>349<br>40%<br>349<br>19%       | 1%<br>%<br>%<br>21%<br>25%<br>I%<br>% | 32<br>3<br>319<br>3 | 38%<br>%<br>5%<br>6<br>5%<br>40%<br>39%  | 8%<br>8%<br>7%<br>9% | 20% |