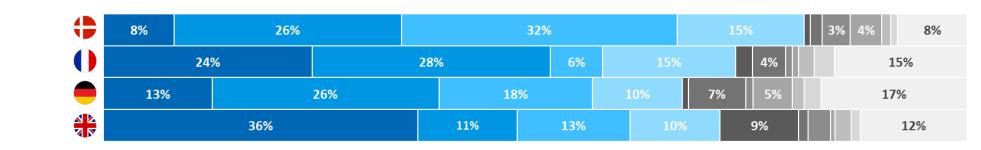

### **Categorized Response distribution**

| Jan 2017 | 24% | 28% | 6% | 15% | 4% | 15% |
|----------|-----|-----|----|-----|----|-----|
| Apr 2015 | 27% | 26% | 6% | 17% | 6% | 9%  |

| Jan 2017 | 13% | 26% | 18% | 10% | 7%  | 5% | 17% |    |
|----------|-----|-----|-----|-----|-----|----|-----|----|
| Apr 2015 | 14% | 26% | 23% |     | 14% | 5% | 6%  | 7% |