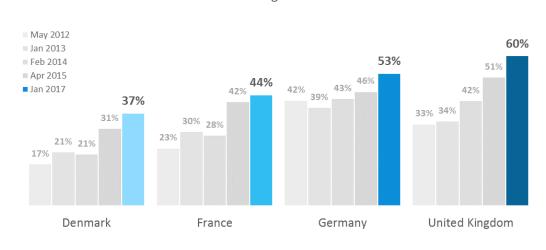

This seventh (near) annual "Travel destination Iceland" survey in Denmark, France, Germany and the United Kingdom reveals that views on Iceland as a travel destination have shifted considerably. For example, of the surveyed nationalities, between 9% and 20% say they would definitely consider travelling to Iceland during the months of September through April. This is a notable increase from previous years where this number has, since 2012, doubled in Germany, tripled in Denmark and France and quadrupled in the UK.