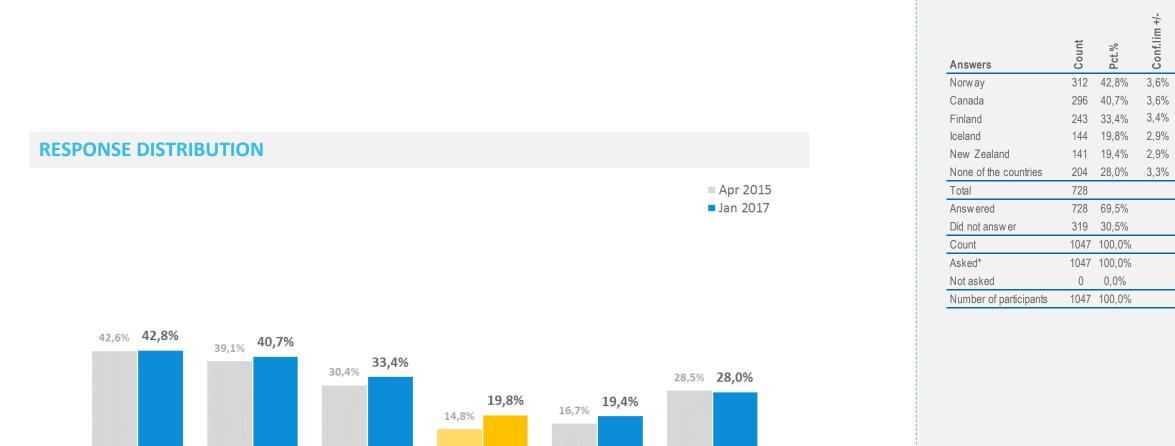

# Winter travel to Iceland

### Would you consider travelling to Iceland during the months of September through to April?

#### Percentage 'Yes'

- Danes least likely (37%) to consider travelling to Iceland during the months of September through April

- 30% of the French state they will definitely <u>not</u> consider travelling to Iceland during September through April

- 15% of the Germans said they would definitely consider travelling to Iceland during the months of September trough April.

 - 60% of the British responded positively to consider travelling to Iceland during September through April.

# Winter travel to Iceland | Development

## Would you consider travelling to Iceland during the months of September through to April?

### **Response distribution**

| Jan 2017                                                                                                 | 29%                                    | 349                                              | 6                                     | 28%                 |                                          | 9%                   |     |
|----------------------------------------------------------------------------------------------------------|----------------------------------------|--------------------------------------------------|---------------------------------------|---------------------|------------------------------------------|----------------------|-----|
| Apr 2015                                                                                                 | 29%                                    | 40%                                              |                                       | 26%                 | 5%                                       |                      |     |
| Feb 2014                                                                                                 | 32%                                    | 47%                                              |                                       | 17%                 | 3%<br>2%                                 |                      |     |
| Jan 2013                                                                                                 | 30%                                    | 48%                                              |                                       | 19%                 | 2%                                       |                      |     |
| May 2012                                                                                                 | 37%                                    | 47%                                              |                                       | 14% 3%              |                                          |                      |     |
|                                                                                                          |                                        |                                                  |                                       |                     |                                          |                      |     |
| Jan 2017                                                                                                 | 30%                                    |                                                  | 25%                                   | 34                  | 1%                                       | 10%                  |     |
| Apr 2015                                                                                                 | 35%                                    |                                                  | 24%                                   | 33                  | %                                        | 9%                   |     |
| Feb 2014                                                                                                 | 37%                                    | 35%                                              | 5                                     | 22%                 | 6%                                       |                      |     |
| law 2012                                                                                                 | 32%                                    | 38%                                              |                                       | 24%                 | 5%                                       |                      |     |
| Jan 2013                                                                                                 | 52%                                    | 30/0                                             |                                       |                     |                                          |                      |     |
| May 2012                                                                                                 | 36%                                    | 41%                                              |                                       | 19%                 | 4%                                       |                      |     |
| May 2012<br>Jan 2017                                                                                     | 36%                                    | 41%                                              | 26%<br>1%                             |                     | 38%                                      | 13%                  | 15% |
| May 2012<br>Jan 2017<br>Apr 2015                                                                         | 36%<br>2<br>24%                        | 41%<br>1%<br>3                                   | 1%                                    | 32                  | 38%<br>%                                 | 13%                  | 15% |
| May 2012<br>Jan 2017                                                                                     | 36%<br>24%<br>24%                      | 41%<br>1%<br>3:<br>349                           | 1%                                    | 32                  | 38%<br>%<br>5%                           | 8%                   | 15% |
| May 2012<br>Jan 2017<br>Apr 2015<br>Feb 2014                                                             | 36%<br>2<br>24%                        | 41%<br>1%<br>3                                   | 1%<br>%                               | 32<br>33<br>319     | 38%<br>%<br>5%                           |                      | 15% |
| May 2012<br>Jan 2017<br>Apr 2015<br>Feb 2014<br>Jan 2013<br>May 2012                                     | 36%<br>24%<br>24%<br>21%               | 41%<br>1%<br>3<br>349<br>40%                     | 1%<br>%                               | 32<br>33<br>319     | 38%<br>%<br>5%                           | 8%                   | 15% |
| May 2012<br>Jan 2017<br>Apr 2015<br>Feb 2014<br>Jan 2013<br>May 2012                                     | 36%<br>24%<br>24%<br>21%<br>24%        | 41%<br>41%<br>33<br>349<br>40%<br>349            | 1%<br>%<br>%<br>21%                   | 32<br>3<br>319<br>3 | 38%<br>%<br>5%<br>6<br>5%<br>40%         | 8%                   | 20% |
| May 2012<br>Jan 2017<br>Apr 2015<br>Feb 2014<br>Jan 2013<br>May 2012                                     | 36%<br>24%<br>24%<br>21%<br>24%        | 41%<br>1%<br>3<br>349<br>40%<br>349<br>19%       | 1%<br>%<br>%<br>21%<br>25%            | 32<br>3<br>319<br>3 | 38%<br>%<br>5%<br>6<br>5%<br>40%<br>39%  | 8%<br>8%<br>7%       |     |
| May 2012<br>Jan 2017<br>Apr 2015<br>Feb 2014<br>Jan 2013<br>May 2012<br>Jan 2017<br>Apr 2015<br>Feb 2014 | 36%<br>24%<br>24%<br>21%<br>24%<br>24% | 41%<br>1%<br>33<br>40%<br>349<br>19%<br>4%<br>31 | 1%<br>%<br>%<br>21%<br>25%<br>!%      | 32<br>3<br>319<br>3 | 38%<br>%<br>5%<br>5%<br>5%<br>40%<br>39% | 8%<br>8%<br>7%<br>7% | 20% |
| May 2012<br>Jan 2017<br>Apr 2015<br>Feb 2014<br>Jan 2013<br>May 2012<br>Jan 2017<br>Apr 2015             | 36%<br>24%<br>24%<br>21%<br>24%        | 41%<br>1%<br>3<br>349<br>40%<br>349<br>19%       | 1%<br>%<br>%<br>21%<br>25%<br>I%<br>% | 32<br>3<br>319<br>3 | 38%<br>%<br>5%<br>6<br>5%<br>40%<br>39%  | 8%<br>8%<br>7%<br>9% | 20% |