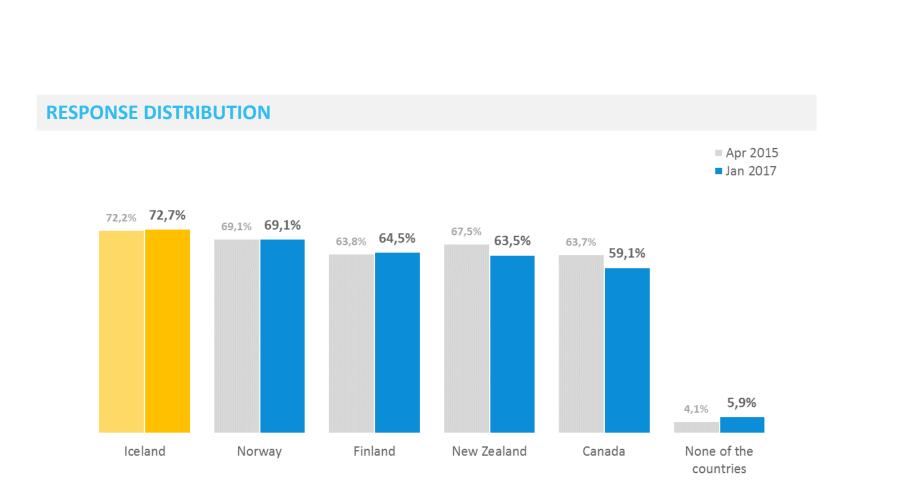

#### Percentage 'Yes'

- Danes least likely (37%) to consider travelling to Iceland during the months of September through April

- 30% of the French state they will definitely <u>not</u> consider travelling to Iceland during September through April

- 15% of the Germans said they would definitely consider travelling to Iceland during the months of September trough April.

 - 60% of the British responded positively to consider travelling to Iceland during September through April.