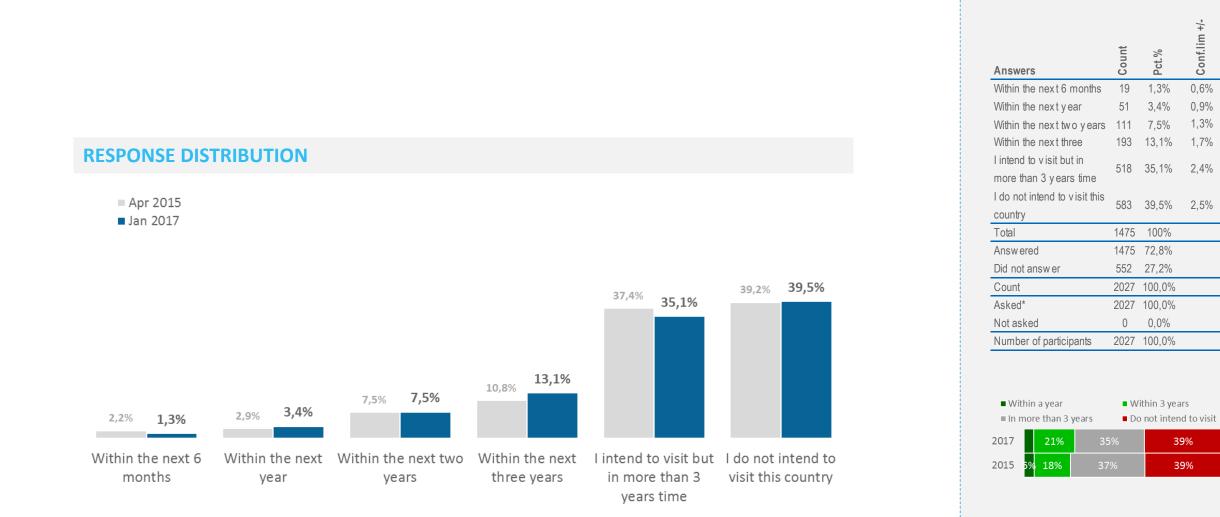

# Intention to visit ICELAND | Development

When, if ever, do you intend to visit the following countries

### **Response distribution**

| Jan 2017 | 9% |    | 10% | 11 | .% | 31% | 36% |
|----------|----|----|-----|----|----|-----|-----|
| Apr 2015 | 6% | 8% | 12  | %  |    | 26% | 46% |

| Jan 2017 | 6% | 9%   |   | 13% | 27% | 42% |
|----------|----|------|---|-----|-----|-----|
| Apr 2015 | 69 | 6 12 | % |     | 25% | 52% |

|            | Jan 2017 |                            | 8          | 3%           | 12%        | 27%                                           | 27% 47%         |                   |                                       |  |
|------------|----------|----------------------------|------------|--------------|------------|-----------------------------------------------|-----------------|-------------------|---------------------------------------|--|
| <b>X N</b> | Apr 2015 |                            | 7%         |              | 12%        | 23%                                           |                 |                   | 54%                                   |  |
|            |          |                            |            |              |            |                                               |                 |                   |                                       |  |
|            |          | ■ Within the next 6 months |            | Within the n |            | <ul> <li>Within the next two years</li> </ul> |                 |                   |                                       |  |
|            |          | V                          | /ithin the | e next th    | nree years | I intend to vi                                | sit but in more | than 3 years time | I do not intend to visit this country |  |