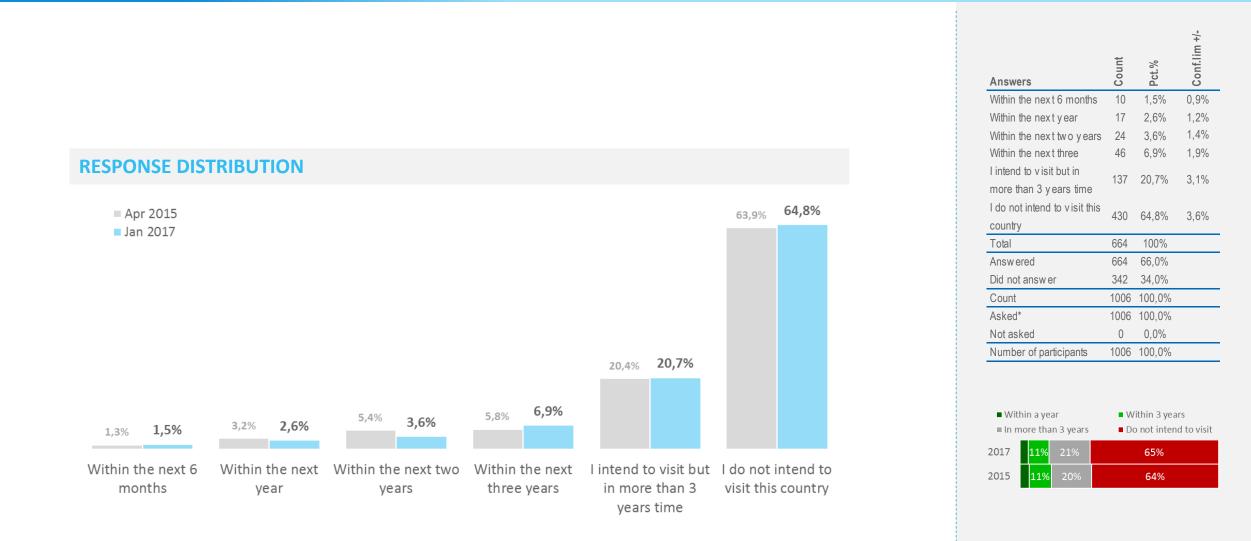

# Intention to visit ICELAND | Development

When, if ever, do you intend to visit the following countries

All respondents

| <b>Off-season Visitors</b><br>(Consider off-season visit)    | 2  | 4  | 5  | 3  |
|--------------------------------------------------------------|----|----|----|----|
| <b>Convinced</b><br>(Intend to visit Iceland within 1 year)  | 4  | 7  | 6  | 4  |
| <b>Considers</b><br>(Intend to visit Iceland within 3 years) | 19 | 19 | 19 | 16 |
| Not rejected Iceland<br>(Not negative towards Iceland)       | 75 | 56 | 63 | 55 |
| <b>Travellers</b><br>(Travelled last 2 years)                | 85 | 62 | 70 | 62 |
|                                                              |    |    |    |    |

Pyramids are stacked cumulatively so that a positive outcome on a lower level is required to be counted on the next level.

Active Travellers

| <b>Off-season Visitors</b><br>(Consider off-season visit)     | 2  | 4  | 2  | 4  |
|---------------------------------------------------------------|----|----|----|----|
| <b>Convinced</b><br>(Intend to visit Iceland within 1 year)   | 3  | 5  | 3  | 4  |
| <b>Considers</b><br>(Intend to visit Iceland within 3 years)  | 23 | 20 | 16 | 19 |
| <b>Not rejected Iceland</b><br>(Not negative towards Iceland) | 82 | 62 | 69 | 57 |
| <b>Travellers</b><br>(Travelled last 2 years)                 | 88 | 66 | 72 | 62 |
|                                                               |    |    |    |    |

Pyramids are stacked cumulatively so that a positive outcome on a lower level is required to be counted on the next level.

Adventure Travellers

| <b>Off-season Visitors</b><br>(Consider off-season visit)     | 5  | 7  | 8  | 5  |
|---------------------------------------------------------------|----|----|----|----|
| <b>Convinced</b><br>(Intend to visit Iceland within 1 year)   | 6  | 9  | 10 | 5  |
| <b>Considers</b><br>(Intend to visit Iceland within 3 years)  | 24 | 25 | 33 | 24 |
| <b>Not rejected Iceland</b><br>(Not negative towards Iceland) | 80 | 66 | 73 | 56 |
| <b>Travellers</b><br>(Travelled last 2 years)                 | 88 | 71 | 75 | 59 |
|                                                               |    |    |    |    |