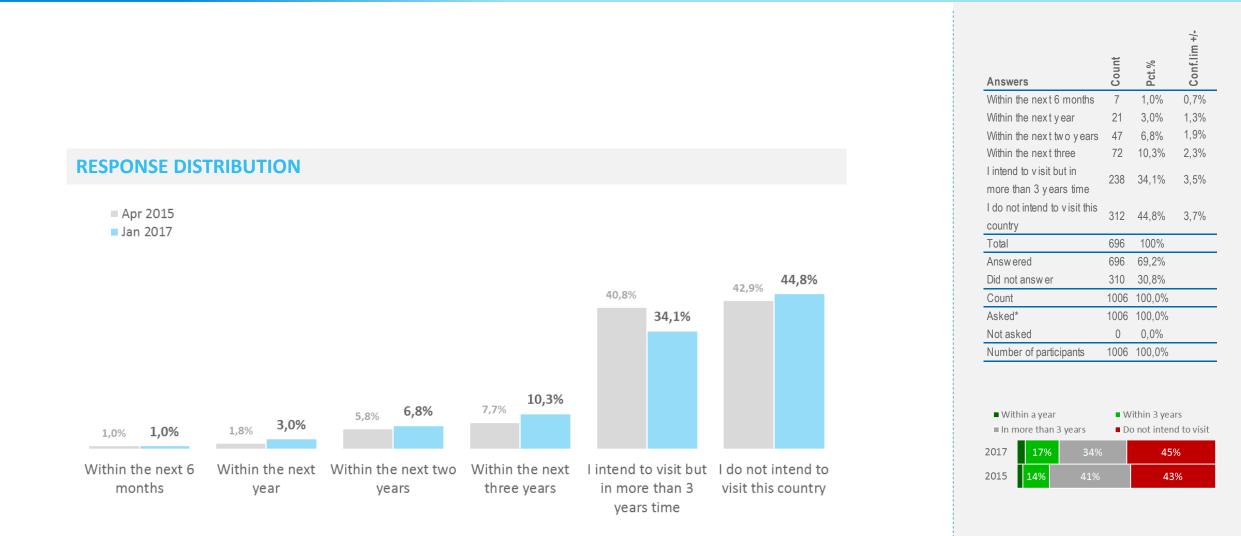

# Intention to visit ICELAND | Development

When, if ever, do you intend to visit the following countries

### **Response distribution**

| Jan 2017 | 9% |    | 10% | 11 | .% | 31% | 36% |
|----------|----|----|-----|----|----|-----|-----|
| Apr 2015 | 6% | 8% | 12  | %  |    | 26% | 46% |

| Jan 2017 | 6% | 9%   |   | 13% | 27% | 42% |
|----------|----|------|---|-----|-----|-----|
| Apr 2015 | 69 | 6 12 | % |     | 25% | 52% |

|            | Jan 2017 |                            | 8          | 3%           | 12%        | 27%                                           | 27% 47%         |                   |                                       |  |
|------------|----------|----------------------------|------------|--------------|------------|-----------------------------------------------|-----------------|-------------------|---------------------------------------|--|
| <b>X N</b> | Apr 2015 |                            | 7%         |              | 12%        | 23%                                           |                 |                   | 54%                                   |  |
|            |          |                            |            |              |            |                                               |                 |                   |                                       |  |
|            |          | ■ Within the next 6 months |            | Within the n |            | <ul> <li>Within the next two years</li> </ul> |                 |                   |                                       |  |
|            |          | V                          | /ithin the | e next th    | nree years | I intend to vi                                | sit but in more | than 3 years time | I do not intend to visit this country |  |