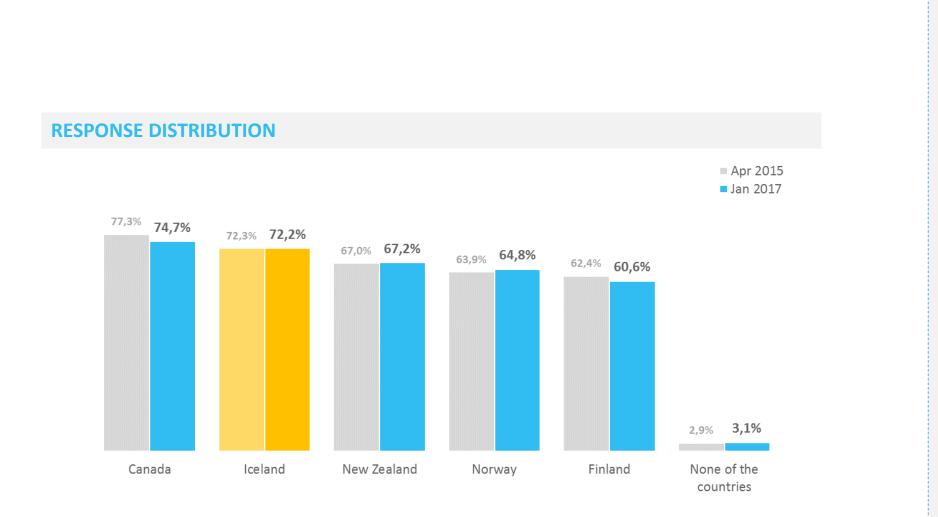

At the same time positivity towards Iceland as a travel destination keeps growing and is now measured at an all time high at near or over 70% in all markets surveyed. Furthermore an average of 30% of respondents in each country claimed an intent to visit Iceland within three years which is a five percentage point increase since 2015. In comparison, claimed three year travel intent for other destinations surveyed was 36% for Norway, 30% for Canada, 23% for Finland and 19% for New Zealand.

# Intention to visit travel destinations

When, if ever, do you intend to visit the following countries\*

### Percentage "Intend to visit within three years"