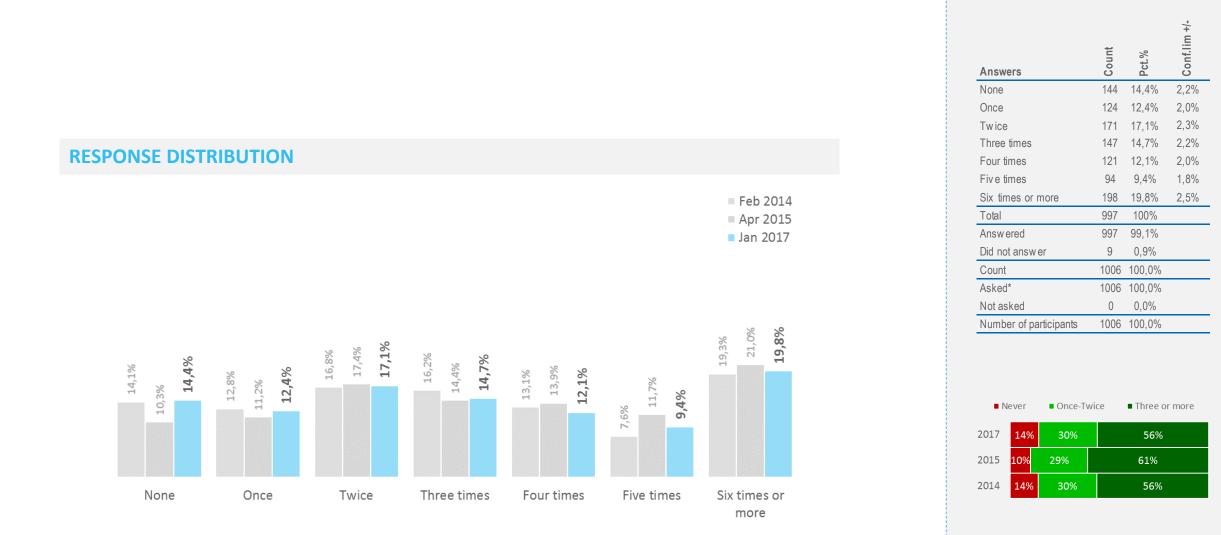

# **Travel Frequency**

Thinking about the past 2 years (i.e. since January 2015), how many times in total have you travelled abroad

# **Travel Frequency | Development**

### **Response distribution**

| Jan 2017 | 14%               | 12% | 6 17% |     | 15% |  | 12% |   | 9%  | 20% |
|----------|-------------------|-----|-------|-----|-----|--|-----|---|-----|-----|
| Apr 2015 | 15 <b>10%</b> 11% |     | 17%   | 17% |     |  | 14% |   | 12% | 21% |
| Feb 2014 | 14%               | 13% | 5 17% | 17% |     |  | 139 | % | 8%  | 19% |