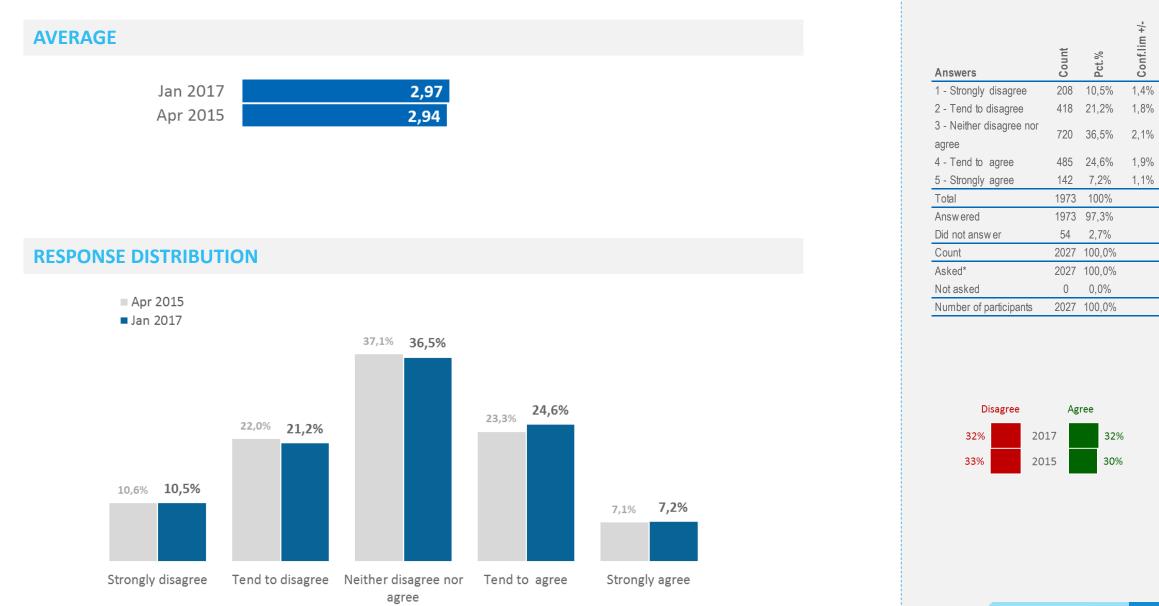

#### Percentage 'Yes'

- Danes least likely (37%) to consider travelling to Iceland during the months of September through April

- 30% of the French state they will definitely <u>not</u> consider travelling to Iceland during September through April

- 15% of the Germans said they would definitely consider travelling to Iceland during the months of September trough April.

 - 60% of the British responded positively to consider travelling to Iceland during September through April.