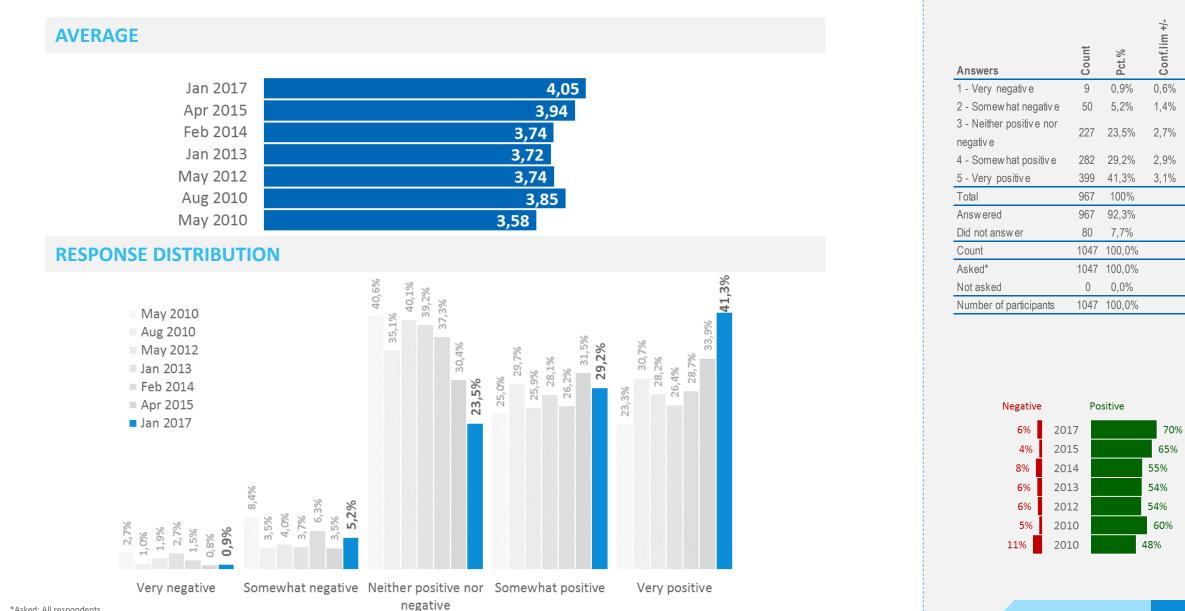

# Intention to visit ICELAND | Development

When, if ever, do you intend to visit the following countries

### **Response distribution**

| Jan 2017 | 9% |    | 10% | 11 | .% | 31% | 36% |
|----------|----|----|-----|----|----|-----|-----|
| Apr 2015 | 6% | 8% | 12  | %  |    | 26% | 46% |

| Jan 2017 | 6% | 9%   |   | 13% | 27% | 42% |
|----------|----|------|---|-----|-----|-----|
| Apr 2015 | 69 | 6 12 | % |     | 25% | 52% |

|            | Jan 2017 |                            | 8          | 3%           | 12%        | 27%                                           | 27% 47%         |                   |                                       |  |
|------------|----------|----------------------------|------------|--------------|------------|-----------------------------------------------|-----------------|-------------------|---------------------------------------|--|
| <b>X N</b> | Apr 2015 |                            | 7%         |              | 12%        | 23%                                           |                 |                   | 54%                                   |  |
|            |          |                            |            |              |            |                                               |                 |                   |                                       |  |
|            |          | ■ Within the next 6 months |            | Within the n |            | <ul> <li>Within the next two years</li> </ul> |                 |                   |                                       |  |
|            |          | V                          | /ithin the | e next th    | nree years | I intend to vi                                | sit but in more | than 3 years time | I do not intend to visit this country |  |