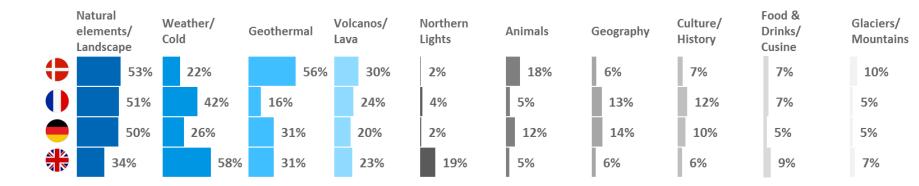

As in previous years, nature is what most people (70% on average) mention when asked what comes to mind when thinking about Iceland. This is a slight increase from last year.

Interestingly we see a significant shift in attitudes when asking about positivity towards Icelandic products. Whereas in past years a significant majority of respondents has stated indifference towards Icelandic products we are now at a point where more than half is taking a stance in all counties surveyed. What's more – a vast majority of views tend to be positive. As it currently stands, an average of 45% of respondents state indifference towards Icelandic products (compared to 51% in 2015 and 62% in 2011) and 54% say they are positive towards Icelandic products (compared to 51% in 2015 and 62% in 2011) and 54% say they are positive towards Icelandic products (compared with 46% in 2015 and 31% in 2011). Furthermore, skyr is fast becoming one of Iceland's best know product with 33% in Denmark, 13% in Germany and 20% in the UK mentioning skyr as the first Icelandic product they can think of. This is a huge change, especially in Germany and the UK where the product received a near 0% first mentions in 2015.

Similarly as in 2015, the attributes people most frequently associate with Iceland as a travel destination have to do with Iceland being a safe destination, a place to enjoy wilderness, stillness, purity, extraordinary landscapes and natural wonders. We also see that near 90% of those interviewed believe Iceland is not too far away to travel to. Interestingly there are also improvements on issues which previously had been identified as weak spots. For example 42% of the British and 20% of Germans now site Iceland as a good destination for a city break experience (up from 34% and 15% in 2015, respectively). A similar trend can be noted in Denmark and France although to a smaller degree.