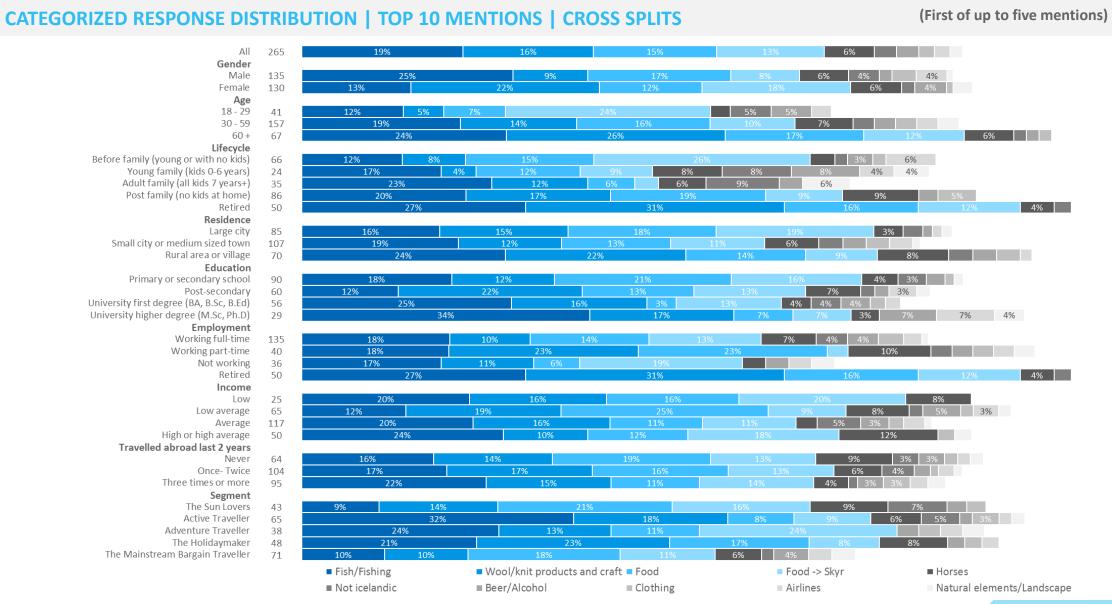

Somewhat positive

Can you think of any products, services or brands which originate from the country Iceland or you associate with Iceland?\*

#### Categorized response distribution | Top 10 categories

#### **Active Traveller**

| 10% | 29% |  | 15 | %   |    | 7% | 6%  | 4  | %    | 22% |     |    |
|-----|-----|--|----|-----|----|----|-----|----|------|-----|-----|----|
|     | 48% |  |    |     | 6% |    | 15% |    | 8%   | 7%  | 11  | 1% |
|     | 32% |  |    | 18% |    | 89 | 6   | 3  | % 5% |     | 18% |    |
|     | 32% |  |    | 32% |    |    | 7%  | 4% | 7%   | 5   | %   | 6% |

#### **Adventure Traveller**

All

mm