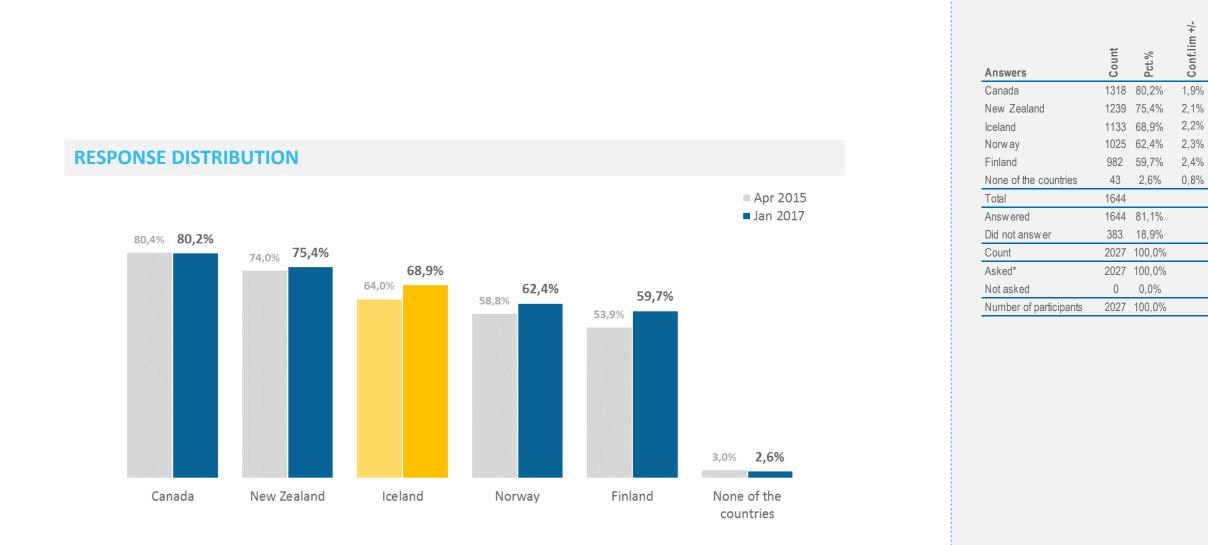

At the same time positivity towards Iceland as a travel destination keeps growing and is now measured at an all time high at near or over 70% in all markets surveyed. Furthermore an average of 30% of respondents in each country claimed an intent to visit Iceland within three years which is a five percentage point increase since 2015. In comparison, claimed three year travel intent for other destinations surveyed was 36% for Norway, 30% for Canada, 23% for Finland and 19% for New Zealand.