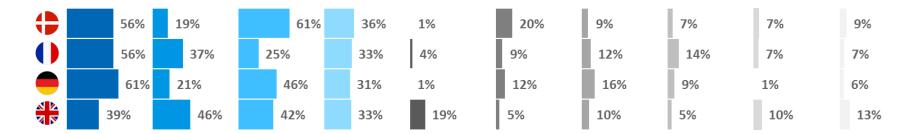

#### Percentage 'Yes'

- Danes least likely (37%) to consider travelling to Iceland during the months of September through April

- 30% of the French state they will definitely <u>not</u> consider travelling to Iceland during September through April

- 15% of the Germans said they would definitely consider travelling to Iceland during the months of September trough April.

 - 60% of the British responded positively to consider travelling to Iceland during September through April.