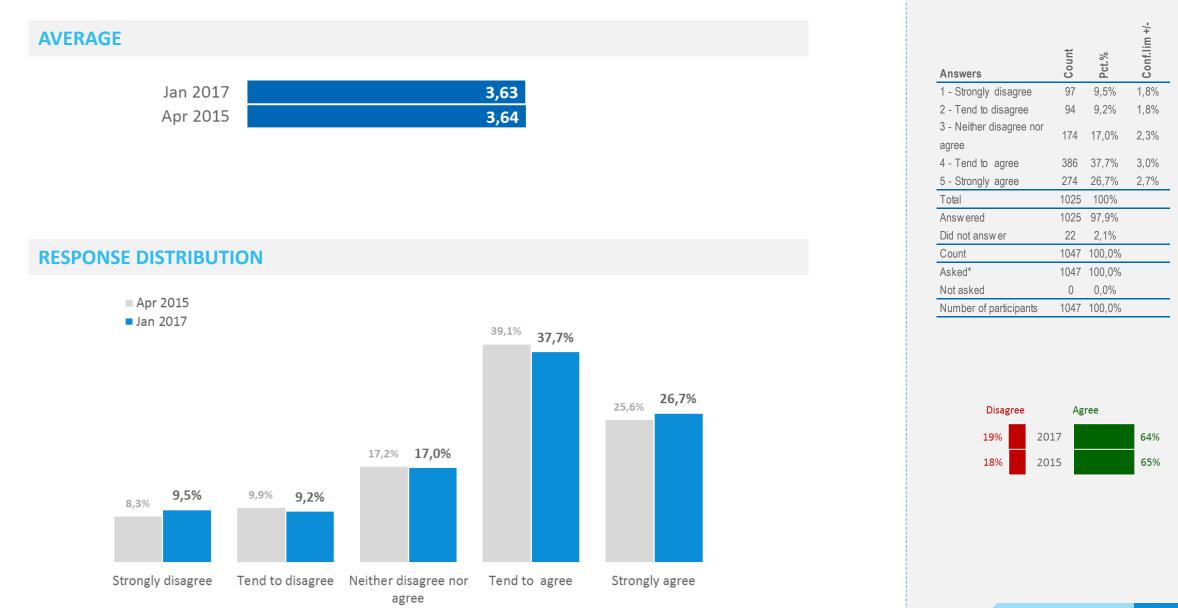

# **Positivity towards ICELAND as travel destination | Development**

How positive or negative are you towards ICELAND as travel destination

### **Response distribution**

| Jan 2017                                                                                                             |                                                                                   | 37%                                                                                                                                   | 36%                                                                                                            |
|----------------------------------------------------------------------------------------------------------------------|-----------------------------------------------------------------------------------|---------------------------------------------------------------------------------------------------------------------------------------|----------------------------------------------------------------------------------------------------------------|
| Apr 2015                                                                                                             |                                                                                   | 40%                                                                                                                                   | 29%                                                                                                            |
| Feb 2014                                                                                                             |                                                                                   | 46%                                                                                                                                   | 17%                                                                                                            |
| Jan 2013                                                                                                             |                                                                                   | 43%                                                                                                                                   | 19%                                                                                                            |
| May 2012                                                                                                             | 6%                                                                                | 37%                                                                                                                                   | 18%                                                                                                            |
| Aug 2010                                                                                                             |                                                                                   | 45%                                                                                                                                   | 22%                                                                                                            |
| May 2010                                                                                                             |                                                                                   | 37%                                                                                                                                   | 17%                                                                                                            |
| Jan 2017                                                                                                             | 6%                                                                                | 39%                                                                                                                                   | 33%                                                                                                            |
| Apr 2015<br>Feb 2014                                                                                                 | 7%                                                                                | 38%                                                                                                                                   | 27%                                                                                                            |
| Jan 2013                                                                                                             | 6%<br>6%                                                                          | <u>40%</u><br>41%                                                                                                                     | 17%<br>20%                                                                                                     |
| May 2012                                                                                                             | 0%                                                                                | <u> </u>                                                                                                                              | 17%                                                                                                            |
|                                                                                                                      |                                                                                   |                                                                                                                                       |                                                                                                                |
| Jan 2017<br>Apr 2015<br>Feb 2014<br>Jan 2013<br>May 2012                                                             | 5%<br>6%                                                                          | 29%<br>31%<br>26%<br>28%<br>26%                                                                                                       | 41%<br>34%<br>29%<br>26%<br>28%                                                                                |
| Apr 2015<br>Feb 2014<br>Jan 2013<br>May 2012<br>Aug 2010<br>May 2010                                                 | 8%                                                                                | 31%<br>26%<br>28%<br>26%<br>30%<br>25%                                                                                                | 34%<br>29%<br>26%<br>28%<br>31%<br>23%                                                                         |
| Apr 2015<br>Feb 2014<br>Jan 2013<br>May 2012<br>Aug 2010<br>May 2010                                                 | 6%<br>8%<br>7%                                                                    | 31%<br>26%<br>28%<br>26%<br>30%<br>25%<br>36%                                                                                         | 34%       29%       26%       28%       31%       23%                                                          |
| Apr 2015<br>Feb 2014<br>Jan 2013<br>May 2012<br>Aug 2010<br>May 2010                                                 | 6%<br>8%<br>7%<br>8%                                                              | 31%<br>26%<br>28%<br>26%<br>30%<br>25%<br>36%<br>34%                                                                                  | 34%<br>29%<br>26%<br>28%<br>31%<br>23%<br>29%<br>24%                                                           |
| Apr 2015<br>Feb 2014<br>Jan 2013<br>May 2012<br>Aug 2010<br>May 2010<br>Jan 2017<br>Apr 2015<br>Feb 2014             | 6%<br>6%<br>8%<br>7%<br>8%<br>5% 11%                                              | 31%<br>26%<br>28%<br>26%<br>30%<br>25%<br>36%<br>34%<br>28%<br>25%                                                                    | 34%<br>29%<br>26%<br>28%<br>31%<br>23%<br>29%<br>24%                                                           |
| Apr 2015<br>Feb 2014<br>Jan 2013<br>May 2012<br>Aug 2010<br>May 2010<br>Jan 2017<br>Apr 2015<br>Feb 2014<br>Jan 2013 | 6%           8%           7%           8%           5%           11%           7% | 31%<br>26%<br>28%<br>26%<br>30%<br>25%<br>36%<br>34%<br>28%<br>25%                                                                    | 34%         29%         26%         28%         31%         23%         23%         24%         15%         4% |
| Apr 2015<br>Feb 2014<br>Jan 2013<br>May 2012<br>Aug 2010<br>May 2010<br>Jan 2017<br>Apr 2015<br>Feb 2014             | 6%<br>6%<br>8%<br>7%<br>8%<br>5% 11%                                              | 31%         26%         28%         26%         30%         25%         36%         34%         28%         25%         1         29% | 34%<br>29%<br>26%<br>28%<br>31%<br>23%<br>29%<br>24%                                                           |