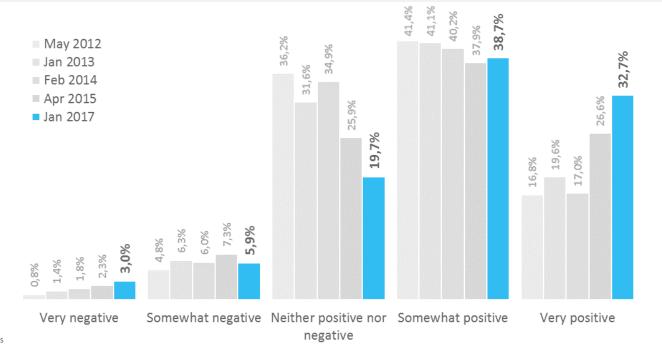

# Winter travel to Iceland | Development

## Would you consider travelling to Iceland during the months of September through to April?

### **Response distribution**

| Jan 2017                                                                                                 | 29%                                    | 349                                              | 6                                     | 28%                 |                                          | 9%                   |     |
|----------------------------------------------------------------------------------------------------------|----------------------------------------|--------------------------------------------------|---------------------------------------|---------------------|------------------------------------------|----------------------|-----|
| Apr 2015                                                                                                 | 29%                                    | 40%                                              |                                       | 26%                 | 5%                                       |                      |     |
| Feb 2014                                                                                                 | 32%                                    | 47%                                              |                                       | 17%                 | 3%<br>2%                                 |                      |     |
| Jan 2013                                                                                                 | 30%                                    | 48%                                              |                                       | 19%                 | 2%                                       |                      |     |
| May 2012                                                                                                 | 37%                                    | 47%                                              |                                       | 14% 3%              |                                          |                      |     |
|                                                                                                          |                                        |                                                  |                                       |                     |                                          |                      |     |
| Jan 2017                                                                                                 | 30%                                    |                                                  | 25%                                   | 34                  | 1%                                       | 10%                  |     |
| Apr 2015                                                                                                 | 35%                                    |                                                  | 24%                                   | 33                  | %                                        | 9%                   |     |
| Feb 2014                                                                                                 | 37%                                    | 35%                                              | 5                                     | 22%                 | 6%                                       |                      |     |
| law 2012                                                                                                 | 32%                                    | 38%                                              |                                       | 24%                 | 5%                                       |                      |     |
| Jan 2013                                                                                                 | 52%                                    | 30/0                                             |                                       |                     |                                          |                      |     |
| May 2012                                                                                                 | 36%                                    | 41%                                              |                                       | 19%                 | 4%                                       |                      |     |
| May 2012<br>Jan 2017                                                                                     | 36%                                    | 41%                                              | 26%<br>1%                             |                     | 38%                                      | 13%                  | 15% |
| May 2012<br>Jan 2017<br>Apr 2015                                                                         | 36%<br>2<br>24%                        | 41%<br>1%<br>3                                   | 1%                                    | 32                  | 38%<br>%                                 | 13%                  | 15% |
| May 2012<br>Jan 2017                                                                                     | 36%<br>24%<br>24%                      | 41%<br>1%<br>3:<br>349                           | 1%                                    | 32                  | 38%<br>%<br>5%                           | 8%                   | 15% |
| May 2012<br>Jan 2017<br>Apr 2015<br>Feb 2014                                                             | 36%<br>2<br>24%                        | 41%<br>1%<br>3                                   | 1%<br>%                               | 32<br>33<br>319     | 38%<br>%<br>5%                           |                      | 15% |
| May 2012<br>Jan 2017<br>Apr 2015<br>Feb 2014<br>Jan 2013<br>May 2012                                     | 36%<br>24%<br>24%<br>21%               | 41%<br>1%<br>3<br>349<br>40%                     | 1%<br>%                               | 32<br>33<br>319     | 38%<br>%<br>5%                           | 8%                   | 15% |
| May 2012<br>Jan 2017<br>Apr 2015<br>Feb 2014<br>Jan 2013<br>May 2012                                     | 36%<br>24%<br>24%<br>21%<br>24%        | 41%<br>41%<br>33<br>349<br>40%<br>349            | 1%<br>%<br>%<br>21%                   | 32<br>3<br>319<br>3 | 38%<br>%<br>5%<br>6<br>5%<br>40%         | 8%                   | 20% |
| May 2012<br>Jan 2017<br>Apr 2015<br>Feb 2014<br>Jan 2013<br>May 2012                                     | 36%<br>24%<br>24%<br>21%<br>24%        | 41%<br>1%<br>3<br>349<br>40%<br>349<br>19%       | 1%<br>%<br>%<br>21%<br>25%            | 32<br>3<br>319<br>3 | 38%<br>%<br>5%<br>6<br>5%<br>40%<br>39%  | 8%<br>8%<br>7%       |     |
| May 2012<br>Jan 2017<br>Apr 2015<br>Feb 2014<br>Jan 2013<br>May 2012<br>Jan 2017<br>Apr 2015<br>Feb 2014 | 36%<br>24%<br>24%<br>21%<br>24%<br>24% | 41%<br>1%<br>33<br>40%<br>349<br>19%<br>4%<br>31 | 1%<br>%<br>%<br>21%<br>25%<br>!%      | 32<br>3<br>319<br>3 | 38%<br>%<br>5%<br>5%<br>5%<br>40%<br>39% | 8%<br>8%<br>7%<br>7% | 20% |
| May 2012<br>Jan 2017<br>Apr 2015<br>Feb 2014<br>Jan 2013<br>May 2012<br>Jan 2017<br>Apr 2015             | 36%<br>24%<br>24%<br>21%<br>24%        | 41%<br>1%<br>3<br>349<br>40%<br>349<br>19%       | 1%<br>%<br>%<br>21%<br>25%<br>I%<br>% | 32<br>3<br>319<br>3 | 38%<br>%<br>5%<br>6<br>5%<br>40%<br>39%  | 8%<br>8%<br>7%<br>9% | 20% |