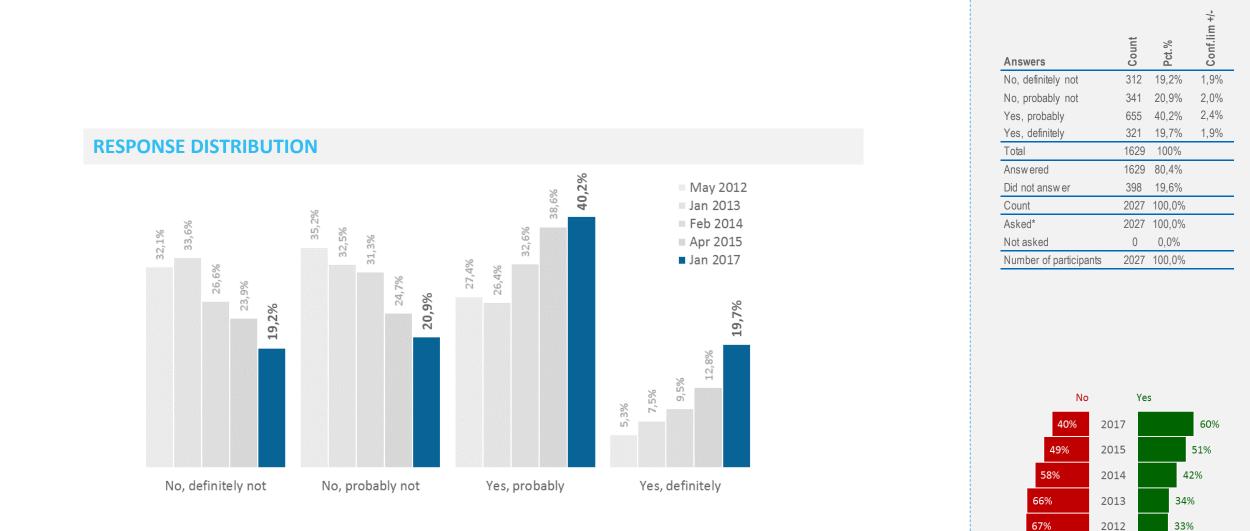

This seventh (near) annual "Travel destination Iceland" survey in Denmark, France, Germany and the United Kingdom reveals that views on Iceland as a travel destination have shifted considerably. For example, of the surveyed nationalities, between 9% and 20% say they would definitely consider travelling to Iceland during the months of September through April. This is a notable increase from previous years where this number has, since 2012, doubled in Germany, tripled in Denmark and France and quadrupled in the UK.

#### Percentage 'Yes'

- Danes least likely (37%) to consider travelling to Iceland during the months of September through April

- 30% of the French state they will definitely <u>not</u> consider travelling to Iceland during September through April

- 15% of the Germans said they would definitely consider travelling to Iceland during the months of September trough April.

 - 60% of the British responded positively to consider travelling to Iceland during September through April.