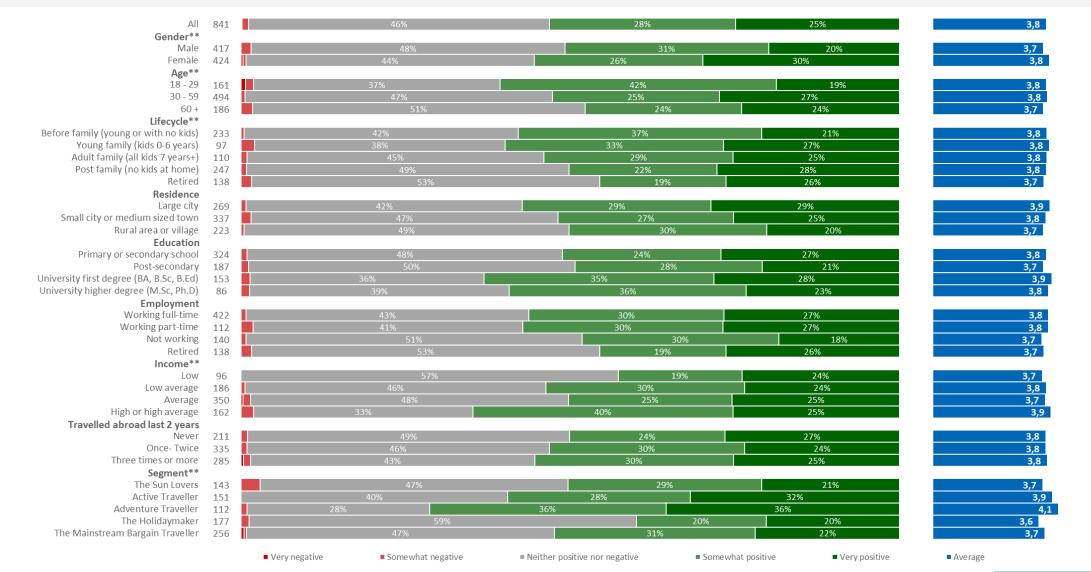

# **Positivity towards Icelandic products**

In general, how positive or negative are you towards Icelandic products, services and brands?

### **Response distribution**

#### **Active Traveller**

| 38% | 41% |   | 19% |
|-----|-----|---|-----|
| 42% | 41% |   | 17% |
| 40% | 28% | ŝ | 32% |
| 42% | 38% |   | 18% |

#### **Adventure Traveller**

|   | 32%                    |                | 49%                           |               |                             | 18% |  |
|---|------------------------|----------------|-------------------------------|---------------|-----------------------------|-----|--|
| 0 | 28%                    |                | 45%                           |               | 26%                         |     |  |
| - | 28%                    |                | 36%                           |               | 36%                         |     |  |
|   | 33%                    |                | 44%                           |               | 22%                         |     |  |
|   | ■ Very negative ■ Some | ewhat negative | Neither positive nor negative | Somewhat posi | at positive ■ Very positive |     |  |

# **Positivity towards Icelandic products | Development**

In general, how positive or negative are you towards Icelandic products, services and brands?

#### **Response distribution**

| Jan 20                     | 017                      | 45%        | 40%        | 14%        |
|----------------------------|--------------------------|------------|------------|------------|
| Apr 20                     | 015                      | 50%        | 36%        | 11%        |
| Apr 20<br>Feb 20           | 014                      | 59%        | 32%        | 6%         |
| Jan 20                     | 011                      | 60%        | 29%        | 7%         |
|                            |                          |            |            |            |
| Jan 20                     | 017                      | 40%        | 40%        | 17%        |
| Apr 20                     | 015                      | 41%        | 42%        | 14%        |
| Feb 20                     | 014                      | 52%        | 33%        | 13%        |
| Jan 20                     | 011                      |            |            |            |
|                            |                          | 46%        | 28%        | 25%        |
| Jan 20                     | 017                      | 46%<br>56% | 28%        | 25%<br>16% |
|                            | 017<br>015               | 56%        | 25%        | 16%        |
| Jan 20<br>Apr 20           | 017<br>015<br>014        |            | 25%<br>25% |            |
| Jan 20<br>Apr 20<br>Feb 20 | 017<br>015<br>014<br>011 | 56%<br>56% | 25%<br>25% | 16%<br>18% |