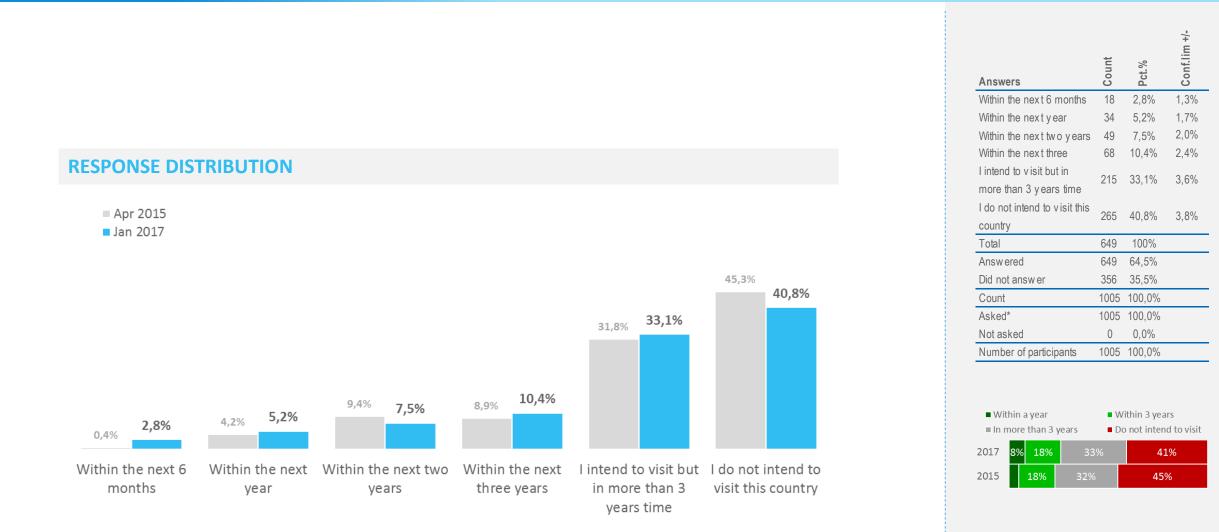

# Intention to visit ICELAND | Development

When, if ever, do you intend to visit the following countries

### **Response distribution**

| Jan 2017 | 9% |    | 10% | 11 | .% | 31% | 36% |
|----------|----|----|-----|----|----|-----|-----|
| Apr 2015 | 6% | 8% | 12  | %  |    | 26% | 46% |

| Jan 2017 | 6% | 9%   |   | 13% | 27% | 42% |
|----------|----|------|---|-----|-----|-----|
| Apr 2015 | 69 | 6 12 | % |     | 25% | 52% |

|            | Jan 2017 |                            | 8          | 3%           | 12%        | 27%                                           | 27% 47%         |                   |                                       |  |
|------------|----------|----------------------------|------------|--------------|------------|-----------------------------------------------|-----------------|-------------------|---------------------------------------|--|
| <b>X N</b> | Apr 2015 |                            | 7%         |              | 12%        | 23%                                           |                 |                   | 54%                                   |  |
|            |          |                            |            |              |            |                                               |                 |                   |                                       |  |
|            |          | ■ Within the next 6 months |            | Within the n |            | <ul> <li>Within the next two years</li> </ul> |                 |                   |                                       |  |
|            |          | V                          | /ithin the | e next th    | nree years | I intend to vi                                | sit but in more | than 3 years time | I do not intend to visit this country |  |