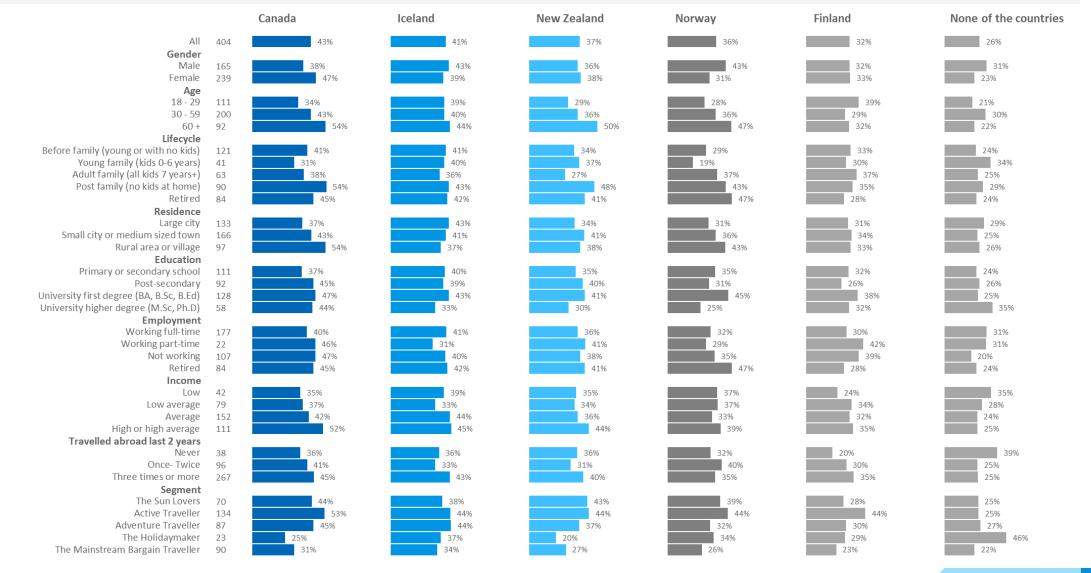

# **Positivity towards travel destinations**

How positive or negative are you towards each of the following travel destinations

Percentage "Very positive" or "Somewhat positive"

28