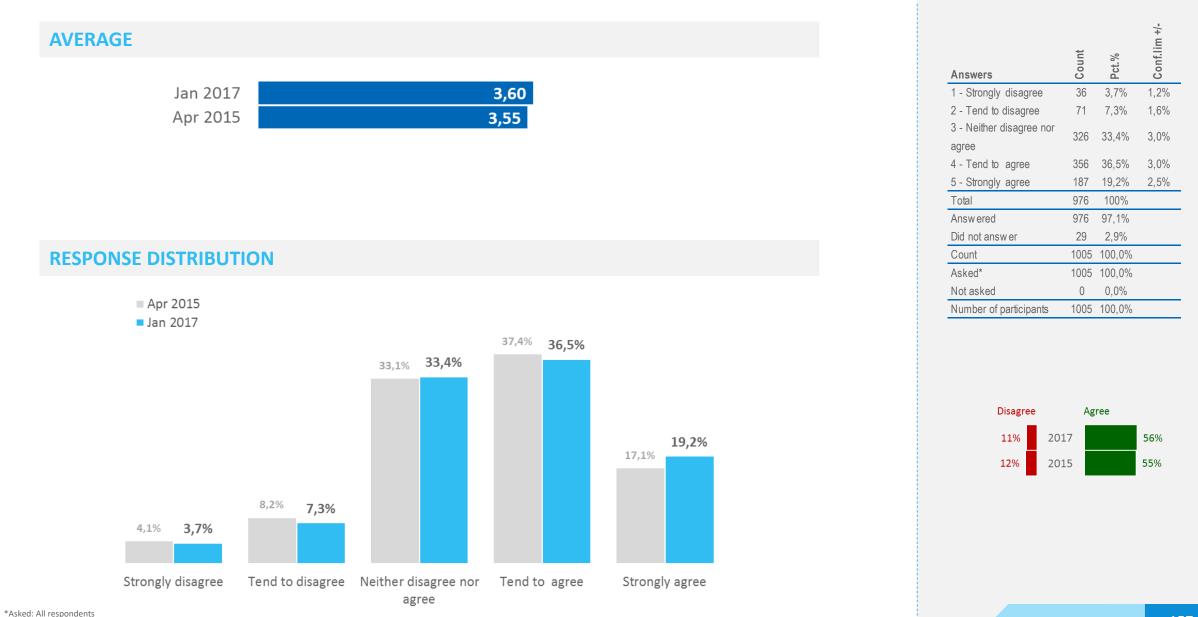

# **Positivity towards ICELAND as travel destination | Development**

How positive or negative are you towards ICELAND as travel destination

### **Response distribution**

| Jan 2017                                                                                                             |                                                                                   | 37%                                                                                                                                   | 36%                                                                                                            |
|----------------------------------------------------------------------------------------------------------------------|-----------------------------------------------------------------------------------|---------------------------------------------------------------------------------------------------------------------------------------|----------------------------------------------------------------------------------------------------------------|
| Apr 2015                                                                                                             |                                                                                   | 40%                                                                                                                                   | 29%                                                                                                            |
| Feb 2014                                                                                                             |                                                                                   | 46%                                                                                                                                   | 17%                                                                                                            |
| Jan 2013                                                                                                             |                                                                                   | 43%                                                                                                                                   | 19%                                                                                                            |
| May 2012                                                                                                             | 6%                                                                                | 37%                                                                                                                                   | 18%                                                                                                            |
| Aug 2010                                                                                                             |                                                                                   | 45%                                                                                                                                   | 22%                                                                                                            |
| May 2010                                                                                                             |                                                                                   | 37%                                                                                                                                   | 17%                                                                                                            |
| Jan 2017                                                                                                             | 6%                                                                                | 39%                                                                                                                                   | 33%                                                                                                            |
| Apr 2015<br>Feb 2014                                                                                                 | 7%                                                                                | 38%                                                                                                                                   | 27%                                                                                                            |
| Jan 2013                                                                                                             | 6%<br>6%                                                                          | <u>40%</u><br>41%                                                                                                                     | 17%<br>20%                                                                                                     |
| May 2012                                                                                                             | 0%                                                                                | <u> </u>                                                                                                                              | 17%                                                                                                            |
|                                                                                                                      |                                                                                   |                                                                                                                                       |                                                                                                                |
| Jan 2017<br>Apr 2015<br>Feb 2014<br>Jan 2013<br>May 2012                                                             | 5%<br>6%                                                                          | 29%<br>31%<br>26%<br>28%<br>26%                                                                                                       | 41%<br>34%<br>29%<br>26%<br>28%                                                                                |
| Apr 2015<br>Feb 2014<br>Jan 2013<br>May 2012<br>Aug 2010<br>May 2010                                                 | 8%                                                                                | 31%<br>26%<br>28%<br>26%<br>30%<br>25%                                                                                                | 34%<br>29%<br>26%<br>28%<br>31%<br>23%                                                                         |
| Apr 2015<br>Feb 2014<br>Jan 2013<br>May 2012<br>Aug 2010<br>May 2010                                                 | 6%<br>8%<br>7%                                                                    | 31%<br>26%<br>28%<br>26%<br>30%<br>25%<br>36%                                                                                         | 34%       29%       26%       28%       31%       23%                                                          |
| Apr 2015<br>Feb 2014<br>Jan 2013<br>May 2012<br>Aug 2010<br>May 2010                                                 | 6%<br>8%<br>7%<br>8%                                                              | 31%<br>26%<br>28%<br>26%<br>30%<br>25%<br>36%<br>34%                                                                                  | 34%<br>29%<br>26%<br>28%<br>31%<br>23%<br>29%<br>24%                                                           |
| Apr 2015<br>Feb 2014<br>Jan 2013<br>May 2012<br>Aug 2010<br>May 2010<br>Jan 2017<br>Apr 2015<br>Feb 2014             | 6%<br>6%<br>8%<br>7%<br>8%<br>5% 11%                                              | 31%<br>26%<br>28%<br>26%<br>30%<br>25%<br>36%<br>34%<br>28%<br>25%                                                                    | 34%<br>29%<br>26%<br>28%<br>31%<br>23%<br>29%<br>24%                                                           |
| Apr 2015<br>Feb 2014<br>Jan 2013<br>May 2012<br>Aug 2010<br>May 2010<br>Jan 2017<br>Apr 2015<br>Feb 2014<br>Jan 2013 | 6%           8%           7%           8%           5%           11%           7% | 31%<br>26%<br>28%<br>26%<br>30%<br>25%<br>36%<br>34%<br>28%<br>25%                                                                    | 34%         29%         26%         28%         31%         23%         23%         24%         15%         4% |
| Apr 2015<br>Feb 2014<br>Jan 2013<br>May 2012<br>Aug 2010<br>May 2010<br>Jan 2017<br>Apr 2015<br>Feb 2014             | 6%<br>6%<br>8%<br>7%<br>8%<br>5% 11%                                              | 31%         26%         28%         26%         30%         25%         36%         34%         28%         25%         1         29% | 34%<br>29%<br>26%<br>28%<br>31%<br>23%<br>29%<br>24%                                                           |