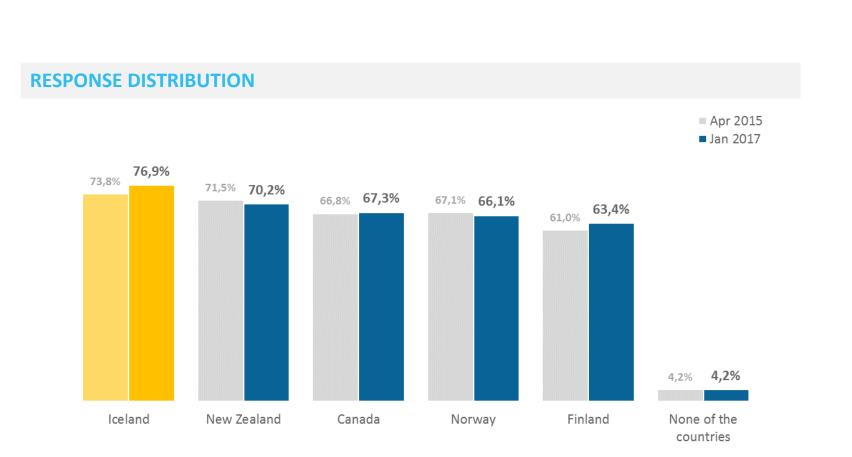

#### Percentage 'Yes'

- Danes least likely (37%) to consider travelling to Iceland during the months of September through April

- 30% of the French state they will definitely <u>not</u> consider travelling to Iceland during September through April

- 15% of the Germans said they would definitely consider travelling to Iceland during the months of September trough April.

 - 60% of the British responded positively to consider travelling to Iceland during September through April.