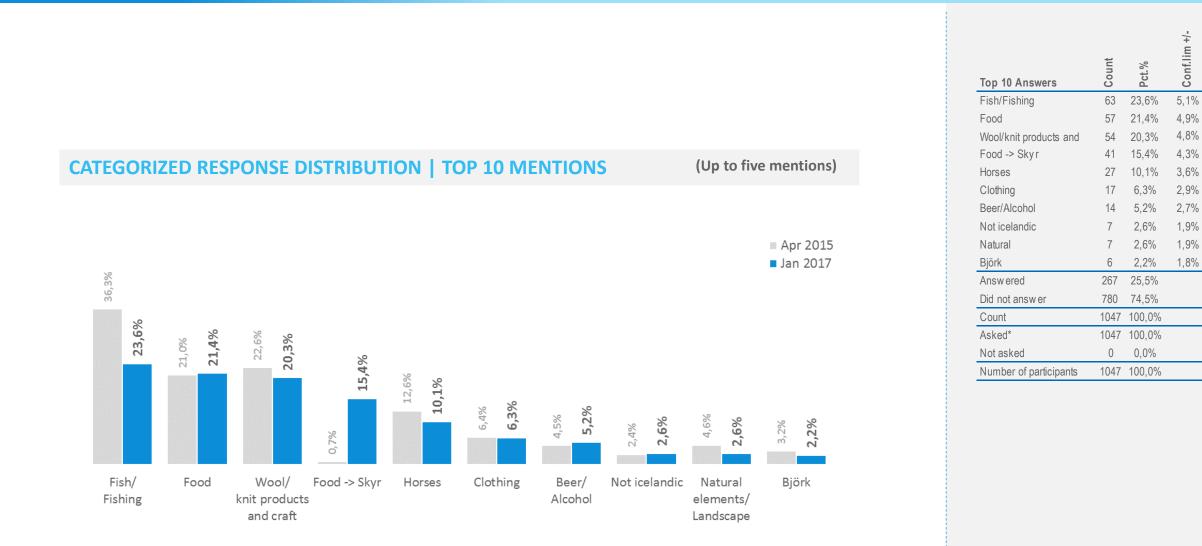

# Think of Icelandic products – First mention (Top 10) | Development

Can you think of any products, services or brands which originate from the country Iceland or you associate with Iceland?\*

#### Categorized response distribution | Top 10 categories

| Jan 2017 | 38% | 4% | 4% | 6% | 10% | 4% 4% |    | 26%    |
|----------|-----|----|----|----|-----|-------|----|--------|
| Apr 2015 | 45% |    |    | 7% | 4%  | 12%   | 4% | 3% 18% |

| Jan 2017 | 19%      | 13% | 16  | %   | 15% |    | 27% |
|----------|----------|-----|-----|-----|-----|----|-----|
| Apr 2015 | 2015 27% |     | 13% | 16% |     | 4% | 31% |

# Think of Icelandic products – All mentions (Top 10)

Can you think of any products, services or brands which originate from the country Iceland or you associate with Iceland?\*

#### Wool/ Bank/ Fish/ Beer/ Food -> Skyr knit products Food Clothing Finance/ Airlines Björk Horses Fishing Alcohol and craft Economy 11% 16% 36% 34% 9% 6% 8% 1% 5% 2% 2% 13% 44% 7% 10% 7% 1% 0% 4% 7% 15% 20% 2% 10% 24% 21% 5% 6% 2% 2% 43% 22% 9% 10% 4% 4% 12% 6% 0% 7%