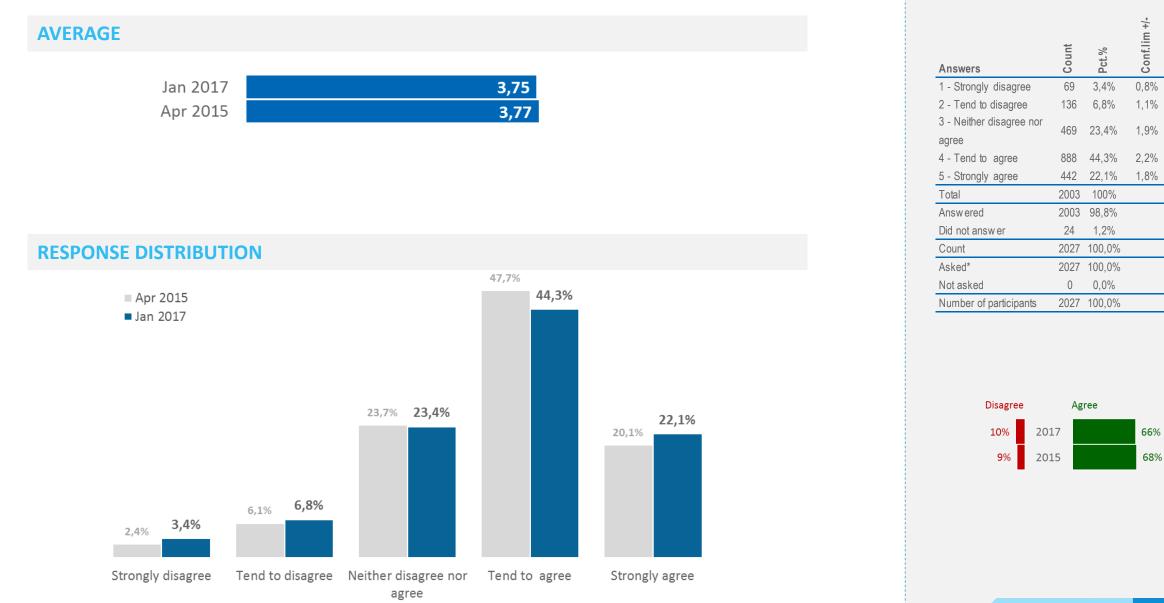

# **Travel Frequency**

Thinking about the past 2 years (i.e. since January 2015), how many times in total have you travelled abroad

# **Travel Frequency | Development**

### **Response distribution**

| Jan 2017 | 14%               | 12% | 6 17% |     | 15% |  | 12% |   | 9%  | 20% |
|----------|-------------------|-----|-------|-----|-----|--|-----|---|-----|-----|
| Apr 2015 | 15 <b>10%</b> 11% |     | 17%   | 17% |     |  | 14% |   | 12% | 21% |
| Feb 2014 | 14%               | 13% | 5 17% | 17% |     |  | 139 | % | 8%  | 19% |