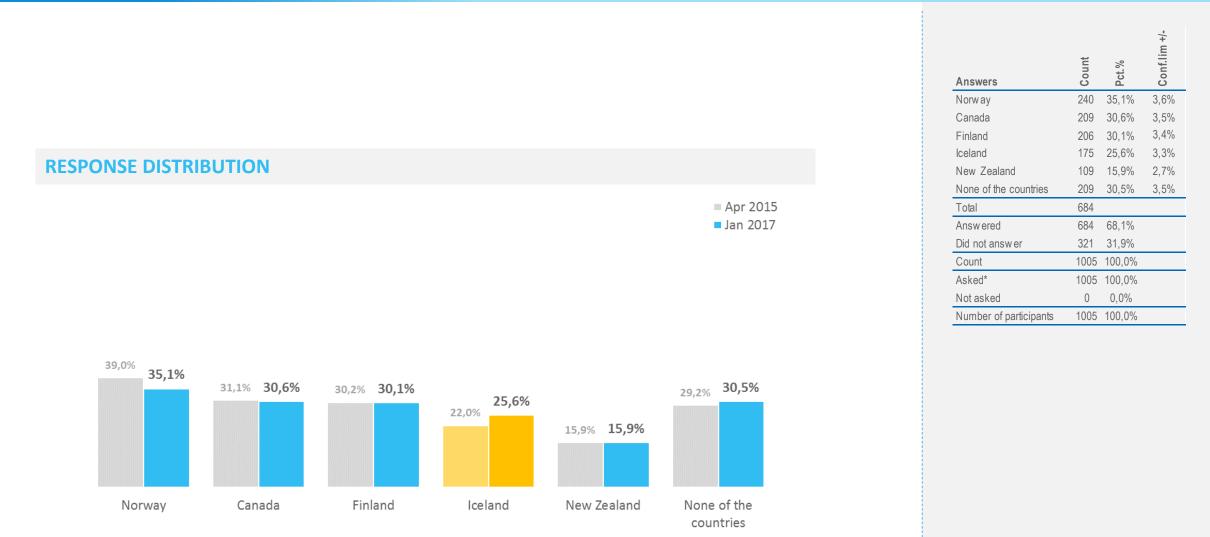

# **Top of mind travel destinations | First Mentions**

Which countries come to mind when thinking about travel destinations to experience both nature and culture?\*

Comparison Rank **Top 5 mentions** Change\*\* countries 14% 4% Spain Canada (8) 10 2 4 12% Norway (11) 3% Italy 7% New Zealand (17) 2% France Iceland (20) 2% USA 7% 6% Finland (36) 0% Austria

Comparison Rank **Top 5 mentions** Change\*\* countries 12% Canada (3) 7% Italy 11% Iceland (15) 2% Spain 7% Norway (21) 1% Canada USA New Zealand (26) 1% 6% 2 5% Finland (43) 0% Japan

4

3

mm

# **Top of mind travel destinations | All Mentions**

Which countries come to mind when thinking about travel destinations to experience both nature and culture?\*

Comparison

countries

Rank

Change\*\*

3

3

6

17% 0

Comparison Rank **Top 5 mentions** Change\*\* countries Italy 33% Canada (8) **9**% 6 1 12 8 10 8% Norway (10) Spain 32% 18% Iceland (18) 5% France New Zealand (21) 4% USA 16% 13% Finland (28) 2% Greece

26% Canada (4) Italy Spain 23% Iceland (18) 4% 20% Norway (21) 4% USA 17% New Zealand (26) 2% Canada Australia 11% Finland (29) 2%

**Top 5 mentions** 

Open question – Up to three mentions

mm

\*\* Rank change of comparison countries since April 2015