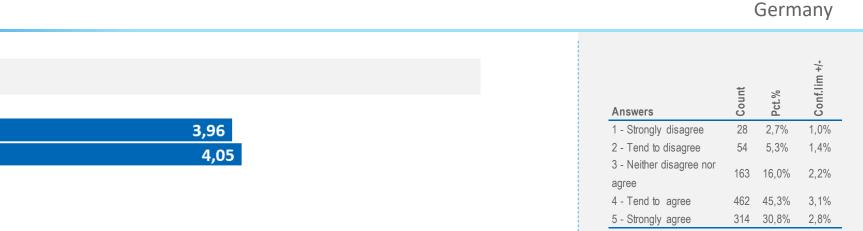

# **Positivity towards Icelandic products | Development**

In general, how positive or negative are you towards Icelandic products, services and brands?

#### **Response distribution**

| Jan 20                     | 017                      | 45%        | 40%        | 14%        |
|----------------------------|--------------------------|------------|------------|------------|
| Apr 20                     | 015                      | 50%        | 36%        | 11%        |
| Apr 20<br>Feb 20           | 014                      | 59%        | 32%        | 6%         |
| Jan 20                     | 011                      | 60%        | 29%        | 7%         |
|                            |                          |            |            |            |
| Jan 20                     | 017                      | 40%        | 40%        | 17%        |
| Apr 20                     | 015                      | 41%        | 42%        | 14%        |
| Feb 20                     | 014                      | 52%        | 33%        | 13%        |
| Jan 20                     | 011                      |            |            |            |
|                            |                          | 46%        | 28%        | 25%        |
| Jan 20                     | 017                      | 46%<br>56% | 28%        | 25%<br>16% |
|                            | 017<br>015               | 56%        | 25%        | 16%        |
| Jan 20<br>Apr 20           | 017<br>015<br>014        |            | 25%<br>25% |            |
| Jan 20<br>Apr 20<br>Feb 20 | 017<br>015<br>014<br>011 | 56%<br>56% | 25%<br>25% | 16%<br>18% |