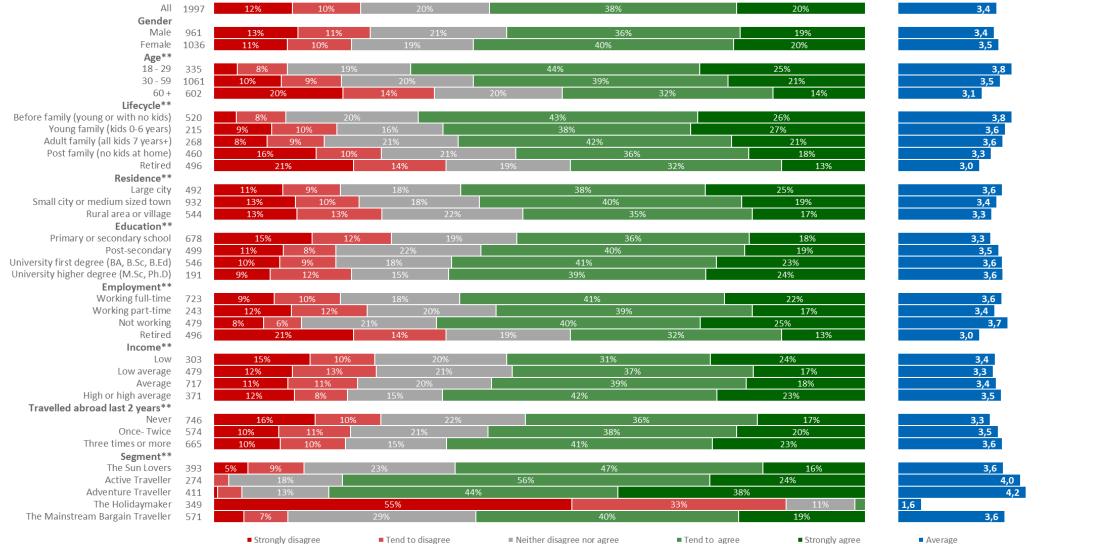

# **Destination Association with Statements | Comparision**

### All respondents

mm