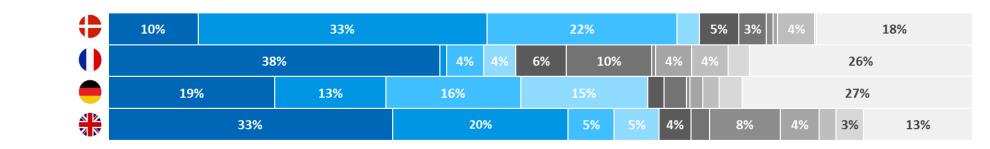

Pyramids are stacked cumulatively so that a positive outcome on a lower level is required to be counted on the next level.

Main Results | Thoughts of Iceland

When you think about the country Iceland what comes into your mind?

#### **Categorized Response distribution**