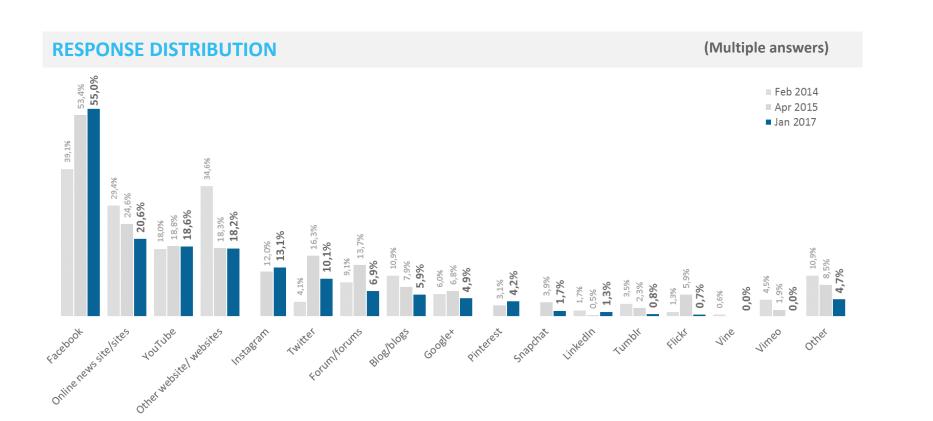

6%         | 8%        | 1%                         | 1%    | 3%    | 74%            |
| Active Traveller                                      | 267  | 15%        | 13%      | 10%        | 9%        | 4%                         | 0%    | 4%    | 66%            |
| Adventure Traveller                                   | 388  | 14%        | 21%      | 9%         | 9%        | 2%                         | 2%    | 5%    | 61%            |
|                                                       | 338  | 14%        | 6%       | 6%         | 4%        | 1%                         | 1%    | 5%    | 72%            |
| The Mainstream Bargain Traveller                      | 532  | 13%        | 11%      | 6%         | 5%        | 2%                         | 2%    | 2%    | 71%            |



mmr





| Answers                 | Count | Pct.%  | Conf.lim +/- |
|-------------------------|-------|--------|--------------|
| Facebook                | 111   | 55,0%  | 6,9%         |
| Online news site/sites  | 42    | 20,6%  | 5,6%         |
| YouTube                 | 38    | 18,6%  | 5,4%         |
| Other website/ websites | 37    | 18,2%  | 5,3%         |
| Instagram               | 26    | 13,1%  | 4,6%         |
| Twitter                 | 20    | 10,1%  | 4,2%         |
| Forum/forums            | 14    | 6,9%   | 3,5%         |
| Blog/blogs              | 12    | 5,9%   | 3,2%         |
| Google+                 | 10    | 4,9%   | 3,0%         |
| Pinterest               | 8     | 4,2%   | 2,8%         |
| Snapchat                | 3     | 1,7%   | 1,8%         |
| LinkedIn