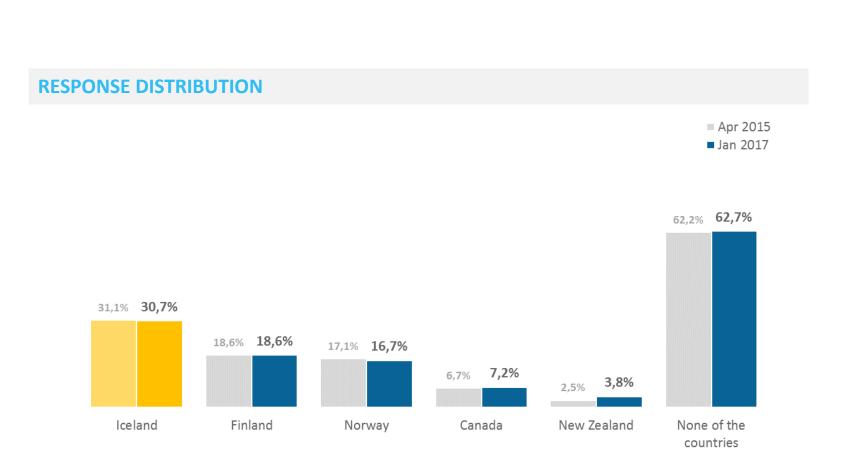

# Intention to visit ICELAND | Development

When, if ever, do you intend to visit the following countries

### **Response distribution**

| Jan 2017 | 9% |    | 10% | 11 | .% | 31% | 36% |
|----------|----|----|-----|----|----|-----|-----|
| Apr 2015 | 6% | 8% | 12  | %  |    | 26% | 46% |

| Jan 2017 | 6% | 9%   |   | 13% | 27% | 42% |
|----------|----|------|---|-----|-----|-----|
| Apr 2015 | 69 | 6 12 | % |     | 25% | 52% |