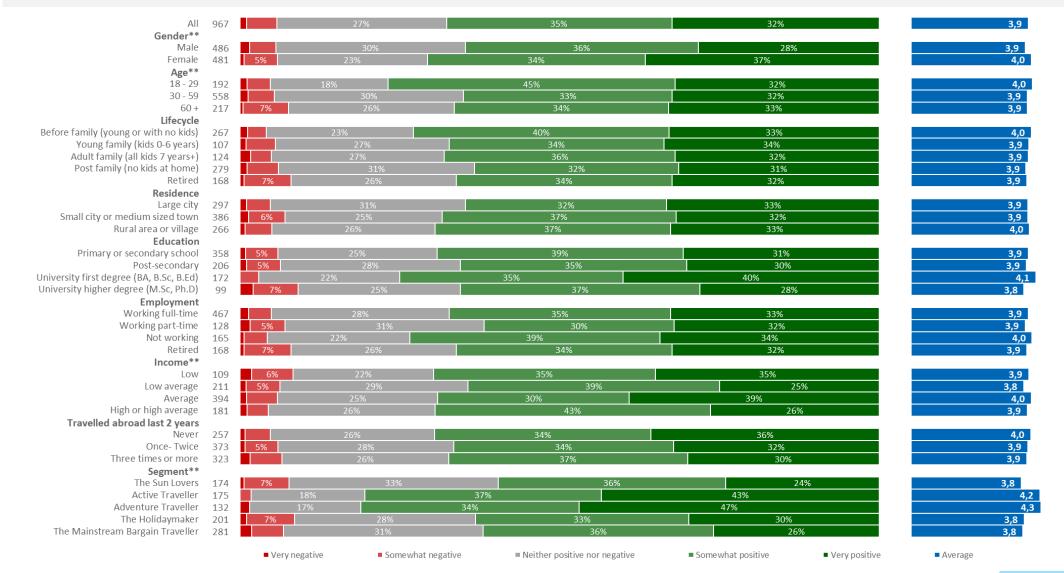

# **Positivity towards travel destinations**

How positive or negative are you towards each of the following travel destinations

Percentage "Very positive" or "Somewhat positive"

28