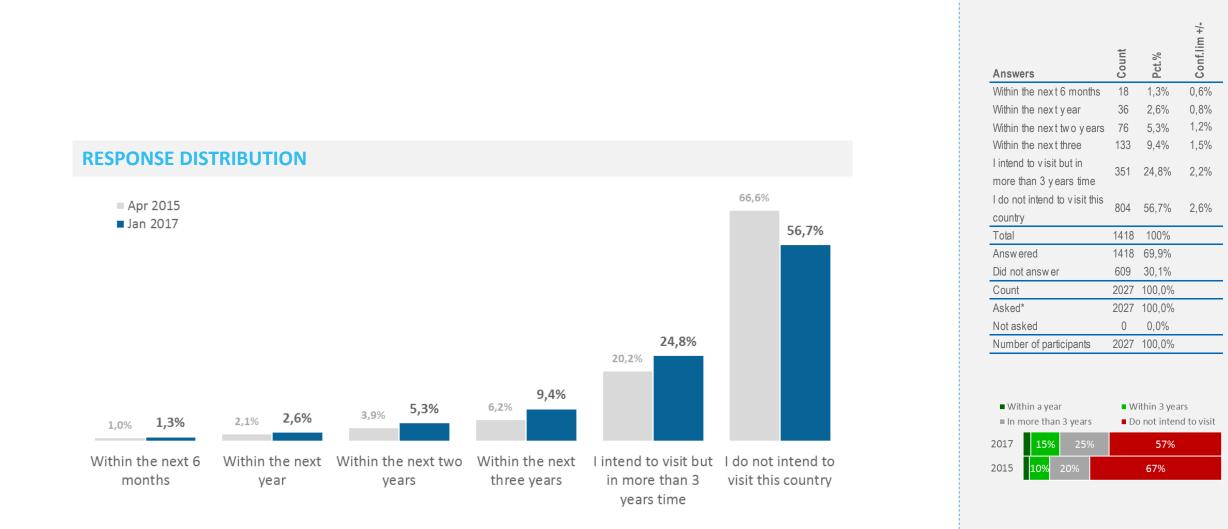

# Intention to visit ICELAND | Development

When, if ever, do you intend to visit the following countries

### **Response distribution**

| Jan 2017 | 9% |    | 10% | 11 | .% | 31% | 36% |
|----------|----|----|-----|----|----|-----|-----|
| Apr 2015 | 6% | 8% | 12  | %  |    | 26% | 46% |

| Jan 2017 | 6% | 9%   |   | 13% | 27% | 42% |
|----------|----|------|---|-----|-----|-----|
| Apr 2015 | 69 | 6 12 | % |     | 25% | 52% |

|            | Jan 2017 |                            | 8          | 3%           | 12%        | 27%                                           | 27% 47%         |                   |                                       |  |
|------------|----------|----------------------------|------------|--------------|------------|-----------------------------------------------|-----------------|-------------------|---------------------------------------|--|
| <b>X N</b> | Apr 2015 |                            | 7%         |              | 12%        | 23%                                           |                 |                   | 54%                                   |  |
|            |          |                            |            |              |            |                                               |                 |                   |                                       |  |
|            |          | ■ Within the next 6 months |            | Within the n |            | <ul> <li>Within the next two years</li> </ul> |                 |                   |                                       |  |
|            |          | V                          | /ithin the | e next th    | nree years | I intend to vi                                | sit but in more | than 3 years time | I do not intend to visit this country |  |