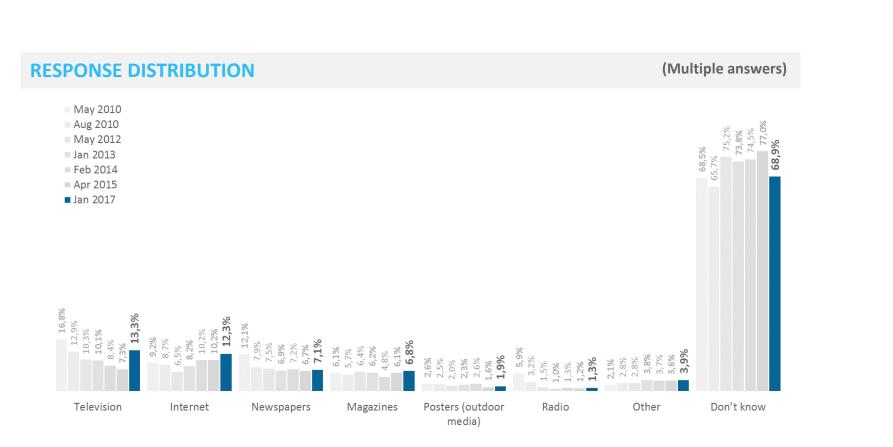

# Advertising and Media Coverage | Iceland as travel destination

Have you seen or heard anything about Iceland as a travel destination through advertising or media coverage during the last six months?

Advertising and Media Coverage | Iceland as travel destination | Development

Have you seen or heard anything about Iceland as a travel destination through advertising or media coverage during the last six months?

| Internet                                                                                                    | Newspapers                                    | Magazines                                                                  | Television                                    | Radio                            | Posters                                      | Other                                  |
|-------------------------------------------------------------------------------------------------------------|-----------------------------------------------|----------------------------------------------------------------------------|-----------------------------------------------|----------------------------------|----------------------------------------------|----------------------------------------|
| Jan 201722%Apr 201519%Feb 201422%Jan 201320%May 201220%Aug 201017%May 201020%                               | 10%<br>11%<br>15%<br>15%<br>14%<br>17%<br>20% | 9%         10%         11%         11%         10%         10%         10% | 14%<br>10%<br>10%<br>12%<br>14%<br>14%<br>16% | 1%<br>1%<br>1%<br>2%<br>1%<br>4% | 2%<br>3%<br>3%<br>5%<br>6%<br>2%             | 4%<br>5%<br>5%<br>6%<br>1%<br>6%<br>4% |
| Jan 201718%Apr 201512%Feb 201412%Jan 201314%May 201216%                                                     | 7%<br>5%<br>5%<br>10%<br>7%                   | 12%<br>10%<br>12%<br>14%<br>13%                                            | 21%<br>20%<br>19%<br>23%<br>3                 | 4%<br>2%<br>2%<br>5%<br>30% 3%   | 5%<br>4%<br>5%<br>6%<br>5%                   | 2%<br>1%<br>2%<br>2%<br>1%             |
| Jan 2017 16%<br>Apr 2015 9%<br>Feb 2014 14%<br>Jan 2013 13%<br>May 2012 14%<br>Aug 2010 14%<br>May 2010 19% | 6%<br>4%<br>4%<br>6%<br>6%<br>8%<br>19%       | 11%<br>8%<br>12%<br>14%<br>10%<br>15%<br>18%                               | 21%<br>18%<br>21%<br>24%<br>22%<br>28         | 2%                               | 3%<br>3%<br>3%<br>3%<br>2%<br>3%<br>2%       | 2%<br>1%<br>3%<br>4%<br>2%<br>3%<br>3% |
| Jan 2017 12%<br>Apr 2015 10%<br>Feb 2014 10%<br>Jan 2013 8%<br>May 2012 6%<br>Aug 2010 9%<br>May 2010 9%    | 7%<br>7%<br>7%<br>7%<br>7%<br>8%<br>12%       | 7%<br>6%<br>5%<br>6%<br>6%<br>6%<br>6%                                     | 13%<br>7%<br>8%<br>10%<br>10%<br>13%<br>17%   | 1%<br>1%<br>1%<br>1%<br>3%<br>6% | 2%<br>2%<br>3%<br>2%<br>2%<br>2%<br>2%<br>3% | 4%<br>4%<br>4%<br>3%<br>3%<br>2%       |