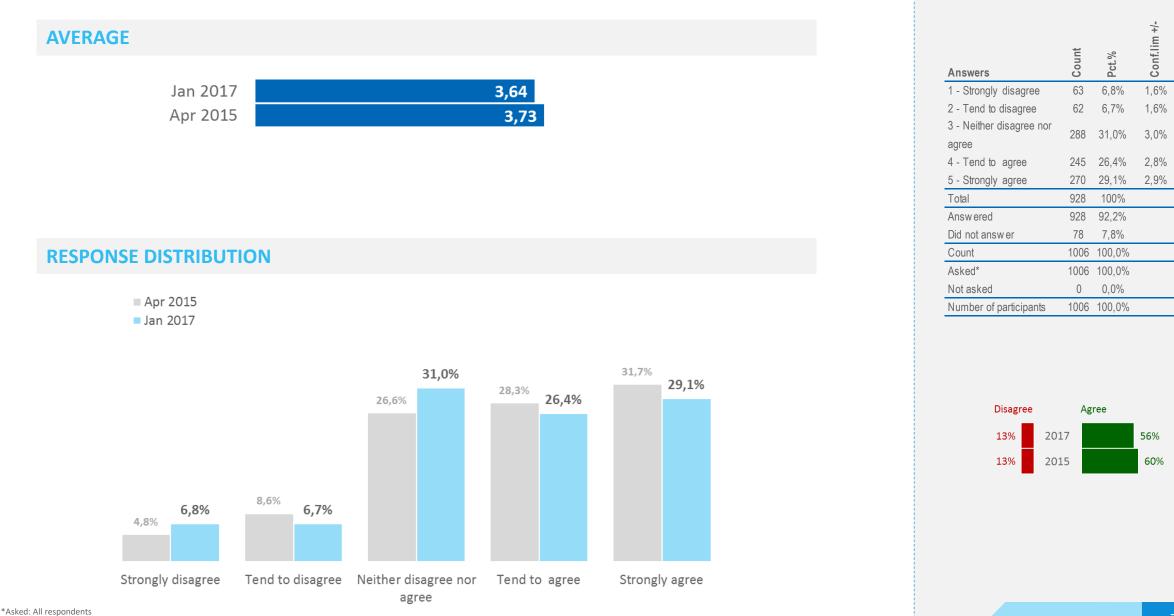

# **Positivity towards ICELAND as travel destination | Development**

How positive or negative are you towards ICELAND as travel destination

### **Response distribution**

| Jan 2017                                                                                                             |                                                                                   | 37%                                                                                                                                   | 36%                                                                                                            |
|----------------------------------------------------------------------------------------------------------------------|-----------------------------------------------------------------------------------|---------------------------------------------------------------------------------------------------------------------------------------|----------------------------------------------------------------------------------------------------------------|
| Apr 2015                                                                                                             |                                                                                   | 40%                                                                                                                                   | 29%                                                                                                            |
| Feb 2014                                                                                                             |                                                                                   | 46%                                                                                                                                   | 17%                                                                                                            |
| Jan 2013                                                                                                             |                                                                                   | 43%                                                                                                                                   | 19%                                                                                                            |
| May 2012                                                                                                             | 6%                                                                                | 37%                                                                                                                                   | 18%                                                                                                            |
| Aug 2010                                                                                                             |                                                                                   | 45%                                                                                                                                   | 22%                                                                                                            |
| May 2010                                                                                                             |                                                                                   | 37%                                                                                                                                   | 17%                                                                                                            |
| Jan 2017                                                                                                             | 6%                                                                                | 39%                                                                                                                                   | 33%                                                                                                            |
| Apr 2015<br>Feb 2014                                                                                                 | 7%                                                                                | 38%                                                                                                                                   | 27%                                                                                                            |
| Jan 2013                                                                                                             | 6%<br>6%                                                                          | <u>40%</u><br>41%                                                                                                                     | 17%<br>20%                                                                                                     |
| May 2012                                                                                                             | 0%                                                                                | <u> </u>                                                                                                                              | 17%                                                                                                            |
|                                                                                                                      |                                                                                   |                                                                                                                                       |                                                                                                                |
| Jan 2017<br>Apr 2015<br>Feb 2014<br>Jan 2013<br>May 2012                                                             | 5%<br>6%                                                                          | 29%<br>31%<br>26%<br>28%<br>26%                                                                                                       | 41%<br>34%<br>29%<br>26%<br>28%                                                                                |
| Apr 2015<br>Feb 2014<br>Jan 2013<br>May 2012<br>Aug 2010<br>May 2010                                                 | 8%                                                                                | 31%<br>26%<br>28%<br>26%<br>30%<br>25%                                                                                                | 34%<br>29%<br>26%<br>28%<br>31%<br>23%                                                                         |
| Apr 2015<br>Feb 2014<br>Jan 2013<br>May 2012<br>Aug 2010<br>May 2010                                                 | 6%<br>8%<br>7%                                                                    | 31%<br>26%<br>28%<br>26%<br>30%<br>25%<br>36%                                                                                         | 34%       29%       26%       28%       31%       23%                                                          |
| Apr 2015<br>Feb 2014<br>Jan 2013<br>May 2012<br>Aug 2010<br>May 2010                                                 | 6%<br>8%<br>7%<br>8%                                                              | 31%<br>26%<br>28%<br>26%<br>30%<br>25%<br>36%<br>34%                                                                                  | 34%<br>29%<br>26%<br>28%<br>31%<br>23%<br>29%<br>24%                                                           |
| Apr 2015<br>Feb 2014<br>Jan 2013<br>May 2012<br>Aug 2010<br>May 2010<br>Jan 2017<br>Apr 2015<br>Feb 2014             | 6%<br>6%<br>8%<br>7%<br>8%<br>5% 11%                                              | 31%<br>26%<br>28%<br>26%<br>30%<br>25%<br>36%<br>34%<br>28%<br>25%                                                                    | 34%<br>29%<br>26%<br>28%<br>31%<br>23%<br>29%<br>24%                                                           |
| Apr 2015<br>Feb 2014<br>Jan 2013<br>May 2012<br>Aug 2010<br>May 2010<br>Jan 2017<br>Apr 2015<br>Feb 2014<br>Jan 2013 | 6%           8%           7%           8%           5%           11%           7% | 31%<br>26%<br>28%<br>26%<br>30%<br>25%<br>36%<br>34%<br>28%<br>25%                                                                    | 34%         29%         26%         28%         31%         23%         23%         24%         15%         4% |
| Apr 2015<br>Feb 2014<br>Jan 2013<br>May 2012<br>Aug 2010<br>May 2010<br>Jan 2017<br>Apr 2015<br>Feb 2014             | 6%<br>6%<br>8%<br>7%<br>8%<br>5% 11%                                              | 31%         26%         28%         26%         30%         25%         36%         34%         28%         25%         1         29% | 34%<br>29%<br>26%<br>28%<br>31%<br>23%<br>29%<br>24%                                                           |