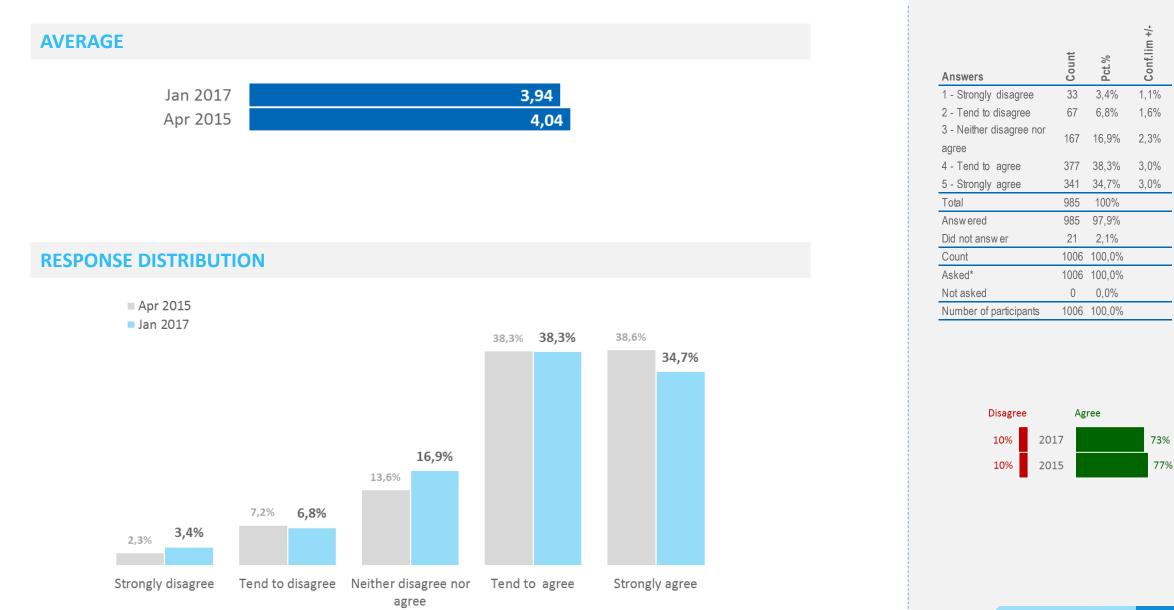

#### Percentage 'Yes'

- Danes least likely (37%) to consider travelling to Iceland during the months of September through April

- 30% of the French state they will definitely <u>not</u> consider travelling to Iceland during September through April

- 15% of the Germans said they would definitely consider travelling to Iceland during the months of September trough April.

 - 60% of the British responded positively to consider travelling to Iceland during September through April.