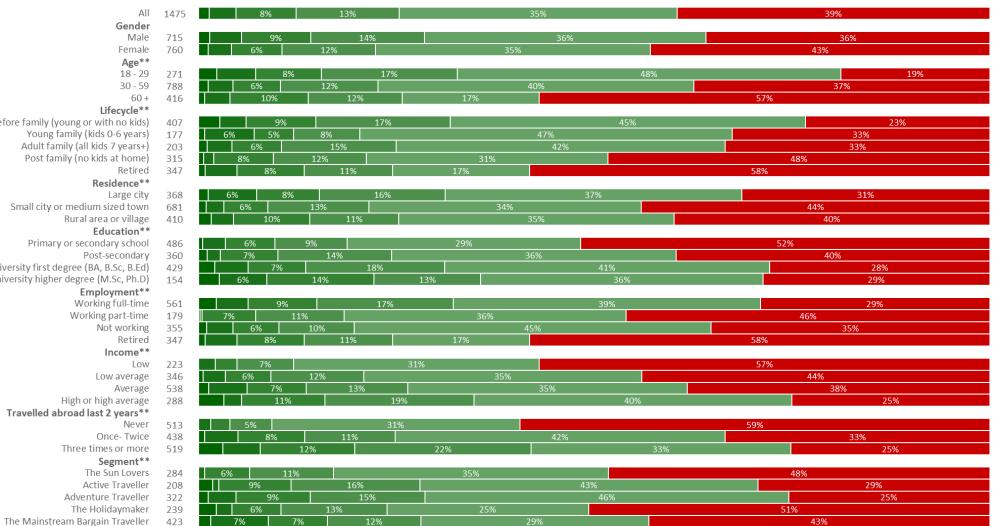

# Intention to visit travel destinations

When, if ever, do you intend to visit the following countries\*

### Percentage "Intend to visit within three years"