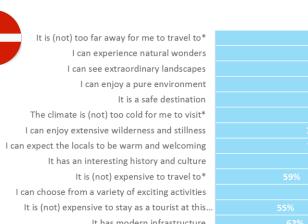

# Destination Association with Statements | Iceland as Destination

All respondents

85% (-2%)

79% (+1%)

76% (0%)

(+2%)

73% (+0%)

74% (+4%)

67% (+3%)

67% (+4%)

64% (+9%)

58% (-1%)

58% (+6%)

58% (-2%)

49% (+4%)

93% (-1%)

86% (0%)

85% (+3%)

82% (+1%)

81% (+3%)

75% (+2%)

72% (+5%)

75% (+4%)

78% (+0%)

71% (-2%)

72% (0%)

71% (-1%)

65% (+1%)

67% (-1%)

51% (+2%)

49% (+2%)

38% (-3%)

39% (+4%)

31% (+4%)

54% (+1%)

58% (+6%)

56% (+1%)

60% (+2%)

63% (+3%)

58% (-2%)

58% (+2%)

40% (-1%)

41% (-1%)

(+4%)

84% (0%)

It is (not) too far away for me to travel to\* I can experience natural wonders I can see extraordinary landscapes I can enjoy a pure environment It is a safe destination The climate is (not) too cold for me to visit\* I can enjoy extensive wilderness and stillness I can expect the locals to be warm and welcoming It has an interesting history and culture It is (not) expensive to travel to\* I can choose from a variety of exciting activities It is (not) expensive to stay as a tourist at this.. It has modern infrastructure It offers exciting restaurants It offers good value for money It is a good destination for a city break experience 11% (+3%)