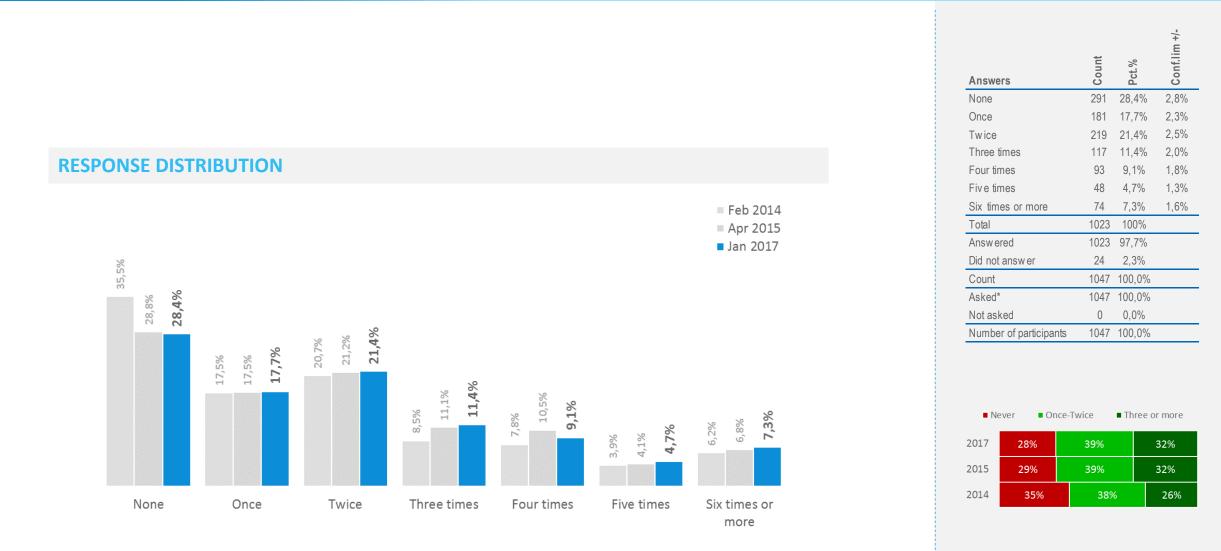

# **Travel Frequency**

Thinking about the past 2 years (i.e. since January 2015), how many times in total have you travelled abroad

# **Travel Frequency | Development**

### **Response distribution**

| Jan 2017 | 14%               | 12% | 6 17% |     | 15% |  | 12% |   | 9%  | 20% |
|----------|-------------------|-----|-------|-----|-----|--|-----|---|-----|-----|
| Apr 2015 | 15 <b>10%</b> 11% |     | 17%   | 17% |     |  | 14% |   | 12% | 21% |
| Feb 2014 | 14%               | 13% | 5 17% | 17% |     |  | 139 | % | 8%  | 19% |