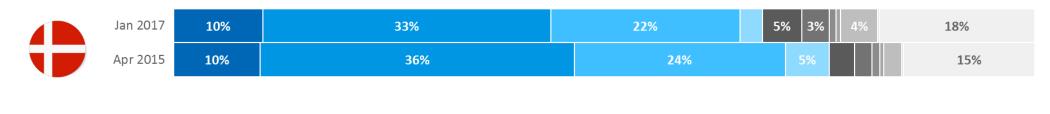

#### Percentage 'Yes'

- Danes least likely (37%) to consider travelling to Iceland during the months of September through April

- 30% of the French state they will definitely <u>not</u> consider travelling to Iceland during September through April

- 15% of the Germans said they would definitely consider travelling to Iceland during the months of September trough April.

 - 60% of the British responded positively to consider travelling to Iceland during September through April.