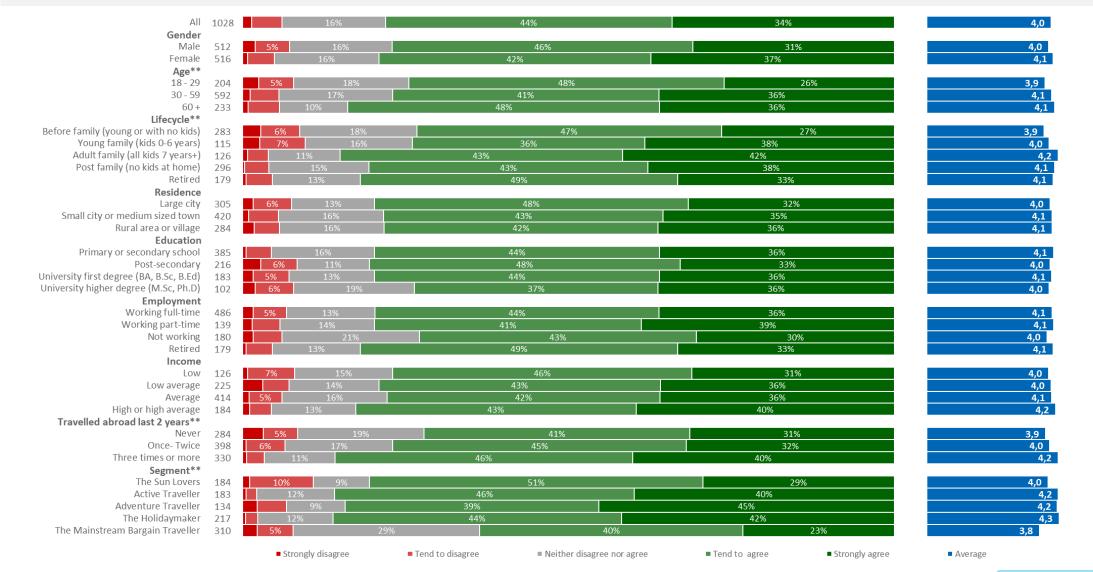

### **Travel Behavior Statements**

Percentage "Tend to agree" and "Strongly agree"

- Danes tend to use the Internet more than people from the other markets (75%)
- Are more inclined to travel during the winter months (56%)
- But below average on taking holidays off the beaten track (44%) or only where it is warm and sunny (34%)
- -
- French and German very similar travel behavior
  - Though French are more likely to like travelling during months of Sept through April and the Germans are more likely to only want to go on holiday where it's warm and sunny
  - Brits least likely to travel independently (40%)
  - Also well below average on taking holiday of the beaten track
  - Not significantly above average on any of the statements

Development | Agreement on statements

| I like to learn about the history an      | d culture of the destination that I'm visiting     |                                           |                  |                                           |                                    |
|-------------------------------------------|----------------------------------------------------|-------------------------------------------|------------------|-------------------------------------------|------------------------------------|
| 38% 35%                                   | 43% 39%                                            | 45% 3:                                    | L%               | 47%                                       | 28%                                |
| 38% 39%                                   | 44% 38%                                            | 47%                                       | 32%              | 49%                                       | 28%                                |
| I like spending time outdoors in na       | ature                                              |                                           |                  |                                           |                                    |
| 38%         36%           35%         42% | 43% <b>36%</b><br>46% 32%                          | 44% 3<br>44%                              | <b>4%</b><br>41% | 44%<br>48%                                | <b>22%</b><br>20%                  |
|                                           | a on a regular basis to get information about what | 1.4K.2%                                   |                  |                                           |                                    |
| 33% 42%                                   | 39% 28%                                            | 38% 27%                                   |                  |                                           | 20%                                |
| 36% 39%                                   | 42% 23%                                            | 39% 26%                                   |                  | 43%                                       | 22%                                |
| I like to travel independently            |                                                    | 1.005                                     |                  |                                           |                                    |
| 24%         31%           24%         35% | 40%         32%           40%         27%          | 40%         29%           41%         32% |                  | 28%         12%           27%         12% |                                    |
| I actively seek new travel experier       | lices                                              |                                           |                  |                                           |                                    |
| 29% 20%                                   | 32% 16%                                            | 35% 15%                                   |                  | 32% 12%                                   |                                    |
| 30% 21%                                   | 31% 16%                                            | 33% 15%                                   |                  | 31% 11%                                   |                                    |
| I like to travel during the months of     |                                                    |                                           |                  |                                           |                                    |
| 26%         29%           28%         32% | 33%         19%           31%         20%          | 29%         14%           29%         16% |                  | 29%         10%           28%         8%  |                                    |
| I prefer to take holidays off the be      | aten track                                         |                                           |                  |                                           |                                    |
| 30% 14%                                   | 36% 19%                                            | 34% 16%                                   |                  | 25% 7%                                    |                                    |
| 28% 15%                                   | 37% 17%                                            | 38% 18%                                   |                  | 23% 7%                                    |                                    |
|                                           | ations where it's warm and sunny                   |                                           |                  |                                           |                                    |
| 21%         13%           23%         12% | <b>27% 14% 31% 16%</b>                             | 31%         18%           32%         19% |                  | 27%         9%           27%         12%  | Blue : Jan 2017<br>Gray: Apr 2015  |
| l use social media on a regular bas       | sis to share my experiences with other people      |                                           |                  |                                           | Dark: Percentage "Tend to agree"   |
| 17% 7%                                    | 20% 12%                                            | 19% 8%                                    |                  | 22% 6%                                    | Light: Percentage "Strongly agree" |
| 16% 9%                                    | 20% 9%                                             | 19% 7%                                    |                  | 21% 7%                                    | 20                                 |