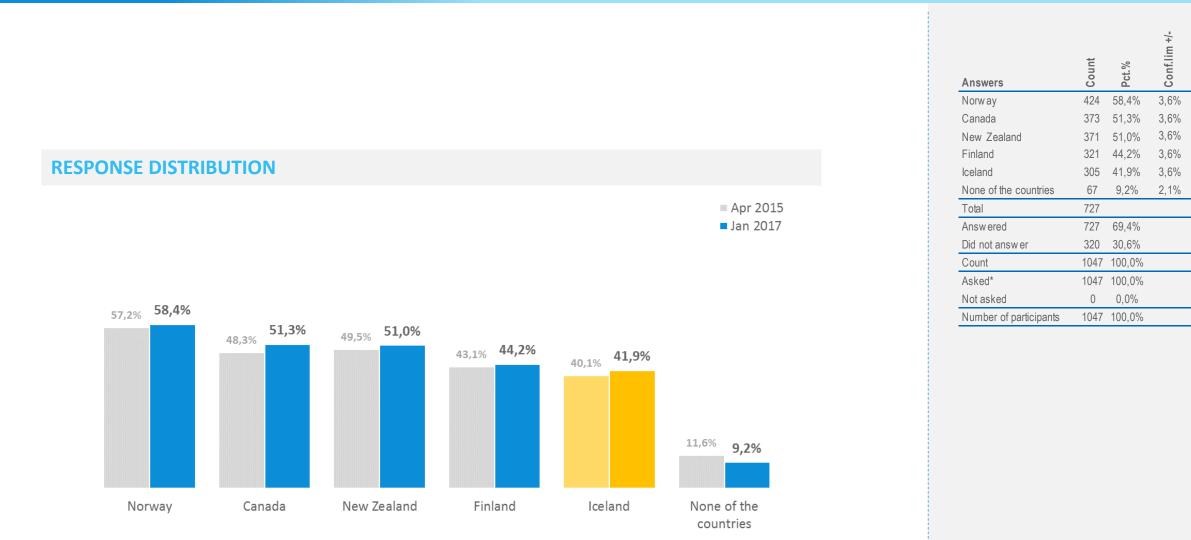

# **Top of mind travel destinations | All Mentions | Development**

Which countries come to mind when thinking about travel destinations to experience both nature and culture?\*

| Total<br>rank | Country        | Apr<br>2015 +/- | Jan<br>2017 | Apr<br>2015 | Jan<br>+/- 2017 | Apr<br>2015 +/- | Jan<br>2017 | Apr<br>2015 | Jan<br>+/- 2017           |
|---------------|----------------|-----------------|-------------|-------------|-----------------|-----------------|-------------|-------------|---------------------------|
| Top 10 men    | tions          |                 |             |             |                 |                 |             |             |                           |
| 1             | Italy          | 35,6% 🖕         | 29,0%       | 29,0%       | 🖕 25,9%         | 33,4% 🖄         | 33,2%       | 25,5%       | <b>7</b> 25,7%            |
| 2             | Spain          | 24,0% 🛉         | 25,0%       | 24,5%       | <b>4</b> 23,4%  | 31,0% 🔊         | 31,5%       | 27,2%       | <b>4</b> 25,8%            |
| 3             | USA            | 21,0% 🐬         | 21,6%       | 22,0%       | <b>4</b> 20,3%  | 15,2%           | 16,2%       | 29,5%       | <b>4</b> 27,3%            |
| 4             | France         | 19,3% 😢         | 18,9%       |             |                 | 20,4% 🖖         | 17,8%       | 26,6%       | <b>4</b> 23,9%            |
| 5             | Australia      | 8,8% 😫          | 8,3%        | 11,7%       | 🖄 11,5%         | 8,4% 🖖          | 7,0%        | 20,3%       | <b>&gt;&gt;&gt; 19,3%</b> |
| 6             | Greece         | 16,1% 🖕         | 13,8%       | 12,4%       | ♦ 8,6%          | 14,3% 🖄         | 13,3%       | 10,2%       | ♦ 8,7%                    |
| 7             | Canada         | 3,9% 🛉          | 5,6%        | 14,9%       | 🕈 16,9%         | 5,7% 🛉          | 9,2%        | 11,9%       | <b>7</b> 12,7%            |
| 8             | United Kingdom | 15,6% 😢         | 15,1%       | 10,4%       | <b>9,8%</b>     | 11,5% 🖖         | 10,2%       |             |                           |
| 9             | Norway         | 16,9% 🖕         | 15,5%       | 3,7%        | <b>3,5%</b>     | 7,0% 🛉          | 8,1%        | 3,6%        | <b>4,2%</b>               |
| 10            | Germany        | 14,9% 🛉         | 17,0%       | 5,1%        | 🖄 4,4%          |                 |             | 7,4%        | <b>8,3%</b>               |
| Comparison    | countries      |                 |             |             |                 |                 |             |             |                           |
| 8             | Canada         | 3,9% 🛉          | 5,6%        | 14,9%       | 🛉 16,9%         | 5,7%            | 9,2%        | 11,9%       | <b>7</b> 12,7%            |
| 10            | Norway         | 16,9% 🤚         |             | 3,7%        | × 3,5%          | 7,0%            |             | 3,6%        | <b>4,2%</b>               |
| 15            | New Zealand    | 4,9% 🖄          | -           | 2,9%        | ≥ 2,4%          | 6,4% 🖖          |             | 9,4%        | ♠ 11,4%                   |
| 18            | Iceland        | 5,4%            | -           | 3,3%        | <b>4,0%</b>     | 1,5%            | 4,6%        | 2,7%        | ₱ 5,0%                    |
| 37            | Finland        | 1,1% 🖄          |             | 1,8%        | <b>7</b> 2,0%   | 1,0% 🔊          | 2,0%        | 0,4%        | <b>0,7%</b>               |
|               |                | -               |             |             |                 |                 | -           |             |                           |