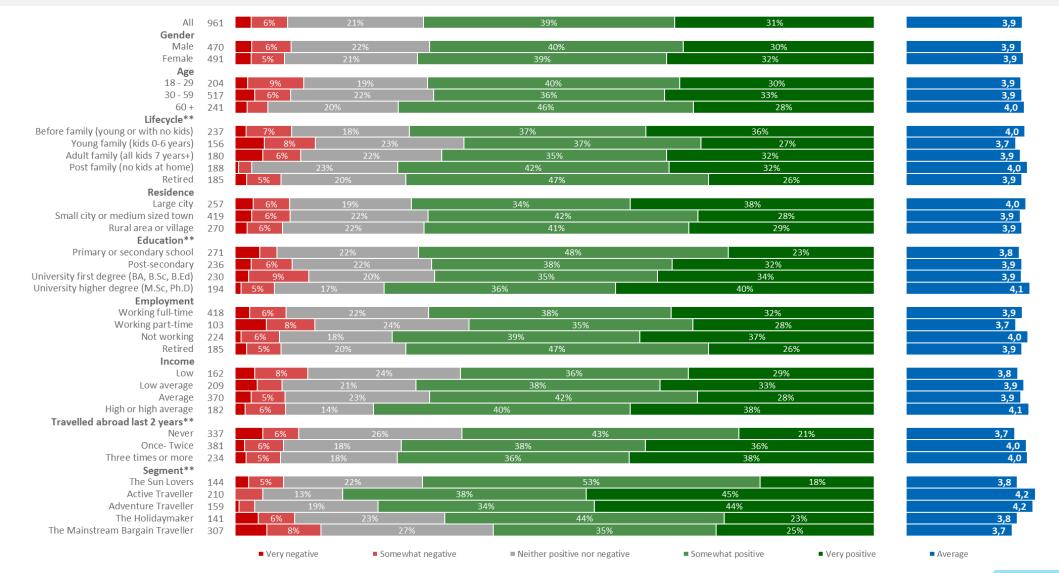

# **Destination Association with Statements | Comparision**

### All respondents

mm