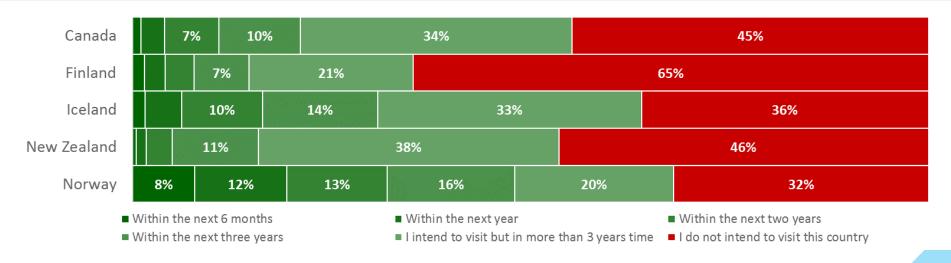

# Intention to visit travel destinations

When, if ever, do you intend to visit the following countries\*

### Percentage "Intend to visit within three years"