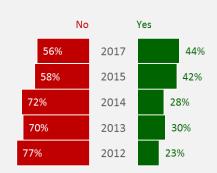

# **Positivity towards Icelandic products | Development**

In general, how positive or negative are you towards Icelandic products, services and brands?

#### **Response distribution**

| Jan 20                     | 017                      | 45%        | 40%        | 14%        |
|----------------------------|--------------------------|------------|------------|------------|
| Apr 20                     | 015                      | 50%        | 36%        | 11%        |
| Apr 20<br>Feb 20           | 014                      | 59%        | 32%        | 6%         |
| Jan 20                     | 011                      | 60%        | 29%        | 7%         |
|                            |                          |            |            |            |
| Jan 20                     | 017                      | 40%        | 40%        | 17%        |
| Apr 20                     | 015                      | 41%        | 42%        | 14%        |
| Feb 20                     | 014                      | 52%        | 33%        | 13%        |
| Jan 20                     | 011                      |            |            |            |
|                            |                          | 46%        | 28%        | 25%        |
| Jan 20                     | 017                      | 46%<br>56% | 28%        | 25%<br>16% |
|                            | 017<br>015               | 56%        | 25%        | 16%        |
| Jan 20<br>Apr 20           | 017<br>015<br>014        |            | 25%<br>25% |            |
| Jan 20<br>Apr 20<br>Feb 20 | 017<br>015<br>014<br>011 | 56%<br>56% | 25%<br>25% | 16%<br>18% |