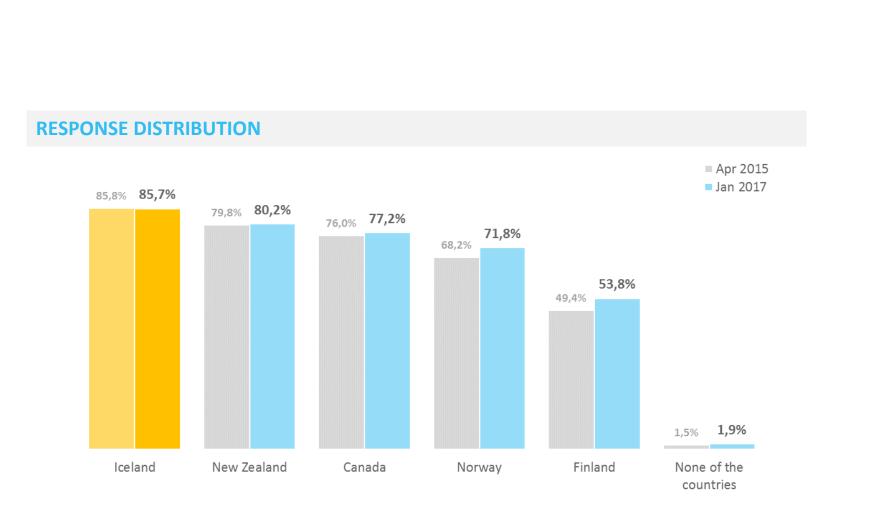

# Intention to visit travel destinations

When, if ever, do you intend to visit the following countries\*

### Percentage "Intend to visit within three years"