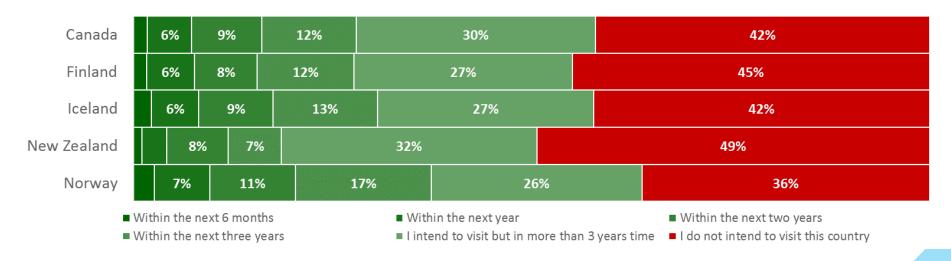

# Intention to visit travel destinations

When, if ever, do you intend to visit the following countries\*

### Percentage "Intend to visit within three years"