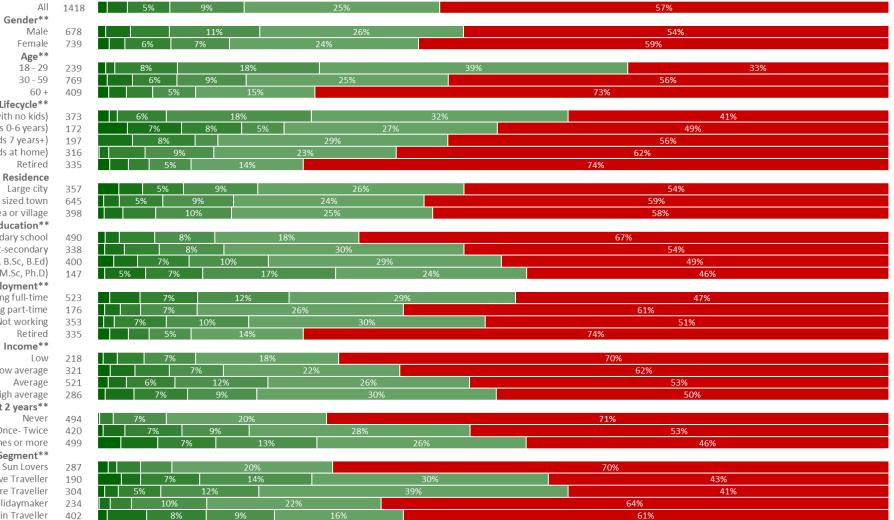

All respondents

| <b>Off-season Visitors</b><br>(Consider off-season visit)    | 2  | 4  | 5  | 3  |
|--------------------------------------------------------------|----|----|----|----|
| <b>Convinced</b><br>(Intend to visit Iceland within 1 year)  | 4  | 7  | 6  | 4  |
| <b>Considers</b><br>(Intend to visit Iceland within 3 years) | 19 | 19 | 19 | 16 |
| Not rejected Iceland<br>(Not negative towards Iceland)       | 75 | 56 | 63 | 55 |
| <b>Travellers</b><br>(Travelled last 2 years)                | 85 | 62 | 70 | 62 |
|                                                              |    |    |    |    |

Pyramids are stacked cumulatively so that a positive outcome on a lower level is required to be counted on the next level.

Active Travellers

| <b>Off-season Visitors</b><br>(Consider off-season visit)     | 2  | 4  | 2  | 4  |
|---------------------------------------------------------------|----|----|----|----|
| <b>Convinced</b><br>(Intend to visit Iceland within 1 year)   | 3  | 5  | 3  | 4  |
| <b>Considers</b><br>(Intend to visit Iceland within 3 years)  | 23 | 20 | 16 | 19 |
| <b>Not rejected Iceland</b><br>(Not negative towards Iceland) | 82 | 62 | 69 | 57 |
| <b>Travellers</b><br>(Travelled last 2 years)                 | 88 | 66 | 72 | 62 |
|                                                               |    |    |    |    |

Pyramids are stacked cumulatively so that a positive outcome on a lower level is required to be counted on the next level.

Adventure Travellers

| <b>Off-season Visitors</b><br>(Consider off-season visit)     | 5  | 7  | 8  | 5  |
|---------------------------------------------------------------|----|----|----|----|
| <b>Convinced</b><br>(Intend to visit Iceland within 1 year)   | 6  | 9  | 10 | 5  |
| <b>Considers</b><br>(Intend to visit Iceland within 3 years)  | 24 | 25 | 33 | 24 |
| <b>Not rejected Iceland</b><br>(Not negative towards Iceland) | 80 | 66 | 73 | 56 |
| <b>Travellers</b><br>(Travelled last 2 years)                 | 88 | 71 | 75 | 59 |
|                                                               |    |    |    |    |