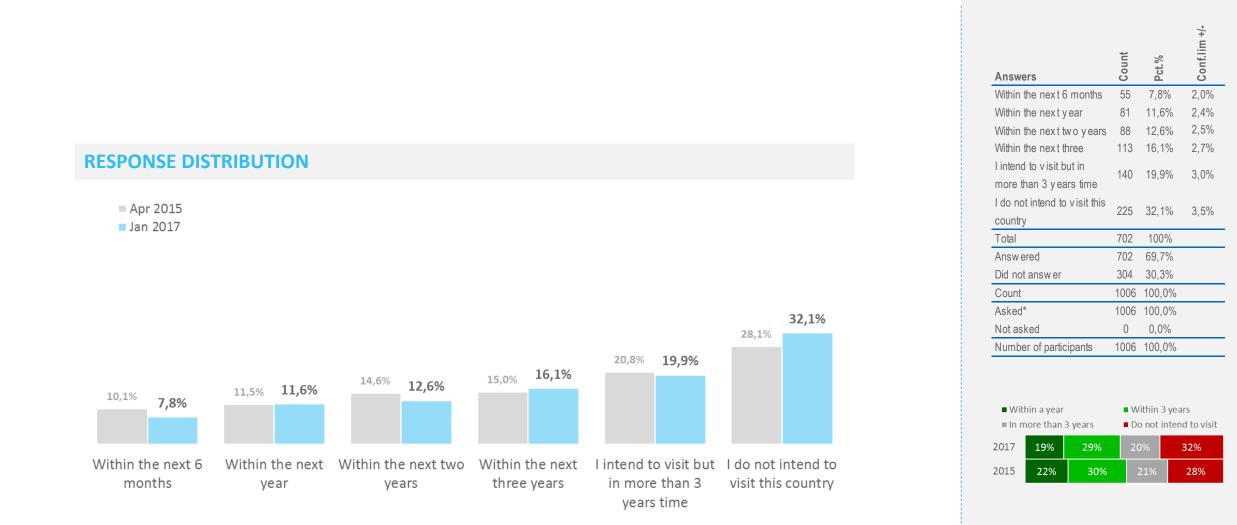

# Intention to visit ICELAND | Development

When, if ever, do you intend to visit the following countries

### **Response distribution**

| Jan 2017 | 9% |    | 10% | 11 | .% | 31% | 36% |
|----------|----|----|-----|----|----|-----|-----|
| Apr 2015 | 6% | 8% | 12  | %  |    | 26% | 46% |

| Jan 2017 | 6% | 9%   |   | 13% | 27% | 42% |
|----------|----|------|---|-----|-----|-----|
| Apr 2015 | 69 | 6 12 | % |     | 25% | 52% |

|            | Jan 2017 |                            | 8          | 3%           | 12%        | 27%                                           | 27% 47%         |                   |                                       |  |
|------------|----------|----------------------------|------------|--------------|------------|-----------------------------------------------|-----------------|-------------------|---------------------------------------|--|
| <b>X N</b> | Apr 2015 |                            | 7%         |              | 12%        | 23%                                           |                 |                   | 54%                                   |  |
|            |          |                            |            |              |            |                                               |                 |                   |                                       |  |
|            |          | ■ Within the next 6 months |            | Within the n |            | <ul> <li>Within the next two years</li> </ul> |                 |                   |                                       |  |
|            |          | V                          | /ithin the | e next th    | nree years | I intend to vi                                | sit but in more | than 3 years time | I do not intend to visit this country |  |