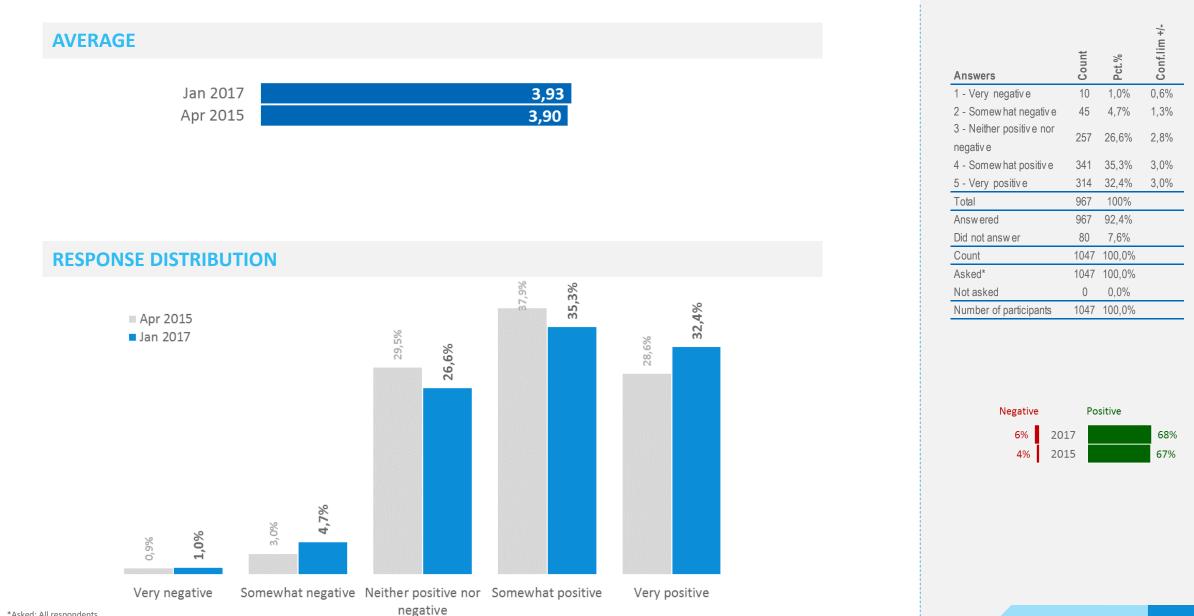

# **Positivity towards ICELAND as travel destination | Development**

How positive or negative are you towards ICELAND as travel destination

### **Response distribution**

| Jan 2017                                                                                                             |                                                                                   | 37%                                                                                                                                   | 36%                                                                                                            |
|----------------------------------------------------------------------------------------------------------------------|-----------------------------------------------------------------------------------|---------------------------------------------------------------------------------------------------------------------------------------|----------------------------------------------------------------------------------------------------------------|
| Apr 2015                                                                                                             |                                                                                   | 40%                                                                                                                                   | 29%                                                                                                            |
| Feb 2014                                                                                                             |                                                                                   | 46%                                                                                                                                   | 17%                                                                                                            |
| Jan 2013                                                                                                             |                                                                                   | 43%                                                                                                                                   | 19%                                                                                                            |
| May 2012                                                                                                             | 6%                                                                                | 37%                                                                                                                                   | 18%                                                                                                            |
| Aug 2010                                                                                                             |                                                                                   | 45%                                                                                                                                   | 22%                                                                                                            |
| May 2010                                                                                                             |                                                                                   | 37%                                                                                                                                   | 17%                                                                                                            |
| Jan 2017                                                                                                             | 6%                                                                                | 39%                                                                                                                                   | 33%                                                                                                            |
| Apr 2015<br>Feb 2014                                                                                                 | 7%                                                                                | 38%                                                                                                                                   | 27%                                                                                                            |
| Jan 2013                                                                                                             | 6%<br>6%                                                                          | <u>40%</u><br>41%                                                                                                                     | 17%<br>20%                                                                                                     |
| May 2012                                                                                                             | 0%                                                                                | <u> </u>                                                                                                                              | 17%                                                                                                            |
|                                                                                                                      |                                                                                   |                                                                                                                                       |                                                                                                                |
| Jan 2017<br>Apr 2015<br>Feb 2014<br>Jan 2013<br>May 2012                                                             | 5%<br>6%                                                                          | 29%<br>31%<br>26%<br>28%<br>26%                                                                                                       | 41%<br>34%<br>29%<br>26%<br>28%                                                                                |
| Apr 2015<br>Feb 2014<br>Jan 2013<br>May 2012<br>Aug 2010<br>May 2010                                                 | 8%                                                                                | 31%<br>26%<br>28%<br>26%<br>30%<br>25%                                                                                                | 34%<br>29%<br>26%<br>28%<br>31%<br>23%                                                                         |
| Apr 2015<br>Feb 2014<br>Jan 2013<br>May 2012<br>Aug 2010<br>May 2010                                                 | 6%<br>8%<br>7%                                                                    | 31%<br>26%<br>28%<br>26%<br>30%<br>25%<br>36%                                                                                         | 34%       29%       26%       28%       31%       23%                                                          |
| Apr 2015<br>Feb 2014<br>Jan 2013<br>May 2012<br>Aug 2010<br>May 2010                                                 | 6%<br>8%<br>7%<br>8%                                                              | 31%<br>26%<br>28%<br>26%<br>30%<br>25%<br>36%<br>34%                                                                                  | 34%<br>29%<br>26%<br>28%<br>31%<br>23%<br>29%<br>24%                                                           |
| Apr 2015<br>Feb 2014<br>Jan 2013<br>May 2012<br>Aug 2010<br>May 2010<br>Jan 2017<br>Apr 2015<br>Feb 2014             | 6%<br>6%<br>8%<br>7%<br>8%<br>5% 11%                                              | 31%<br>26%<br>28%<br>26%<br>30%<br>25%<br>36%<br>34%<br>28%<br>25%                                                                    | 34%<br>29%<br>26%<br>28%<br>31%<br>23%<br>29%<br>24%                                                           |
| Apr 2015<br>Feb 2014<br>Jan 2013<br>May 2012<br>Aug 2010<br>May 2010<br>Jan 2017<br>Apr 2015<br>Feb 2014<br>Jan 2013 | 6%           8%           7%           8%           5%           11%           7% | 31%<br>26%<br>28%<br>26%<br>30%<br>25%<br>36%<br>34%<br>28%<br>25%                                                                    | 34%         29%         26%         28%         31%         23%         23%         24%         15%         4% |
| Apr 2015<br>Feb 2014<br>Jan 2013<br>May 2012<br>Aug 2010<br>May 2010<br>Jan 2017<br>Apr 2015<br>Feb 2014             | 6%<br>6%<br>8%<br>7%<br>8%<br>5% 11%                                              | 31%         26%         28%         26%         30%         25%         36%         34%         28%         25%         1         29% | 34%<br>29%<br>26%<br>28%<br>31%<br>23%<br>29%<br>24%                                                           |