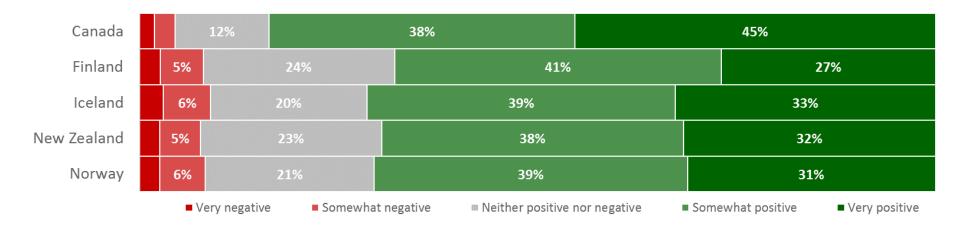

# **Positivity towards travel destinations**

How positive or negative are you towards each of the following travel destinations

Percentage "Very positive" or "Somewhat positive"

28

At the same time positivity towards Iceland as a travel destination keeps growing and is now measured at an all time high at near or over 70% in all markets surveyed. Furthermore an average of 30% of respondents in each country claimed an intent to visit Iceland within three years which is a five percentage point increase since 2015. In comparison, claimed three year travel intent for other destinations surveyed was 36% for Norway, 30% for Canada, 23% for Finland and 19% for New Zealand.