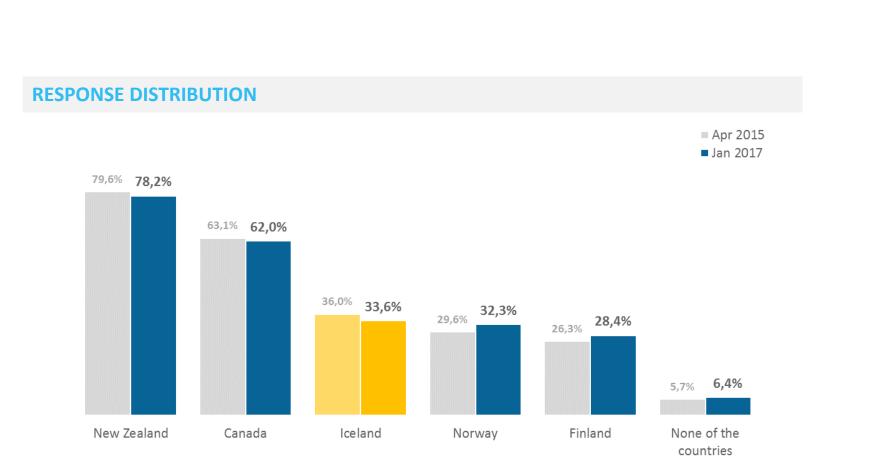

# Intention to visit travel destinations

When, if ever, do you intend to visit the following countries\*

### Percentage "Intend to visit within three years"

# Intention to visit ICELAND | Development

When, if ever, do you intend to visit the following countries