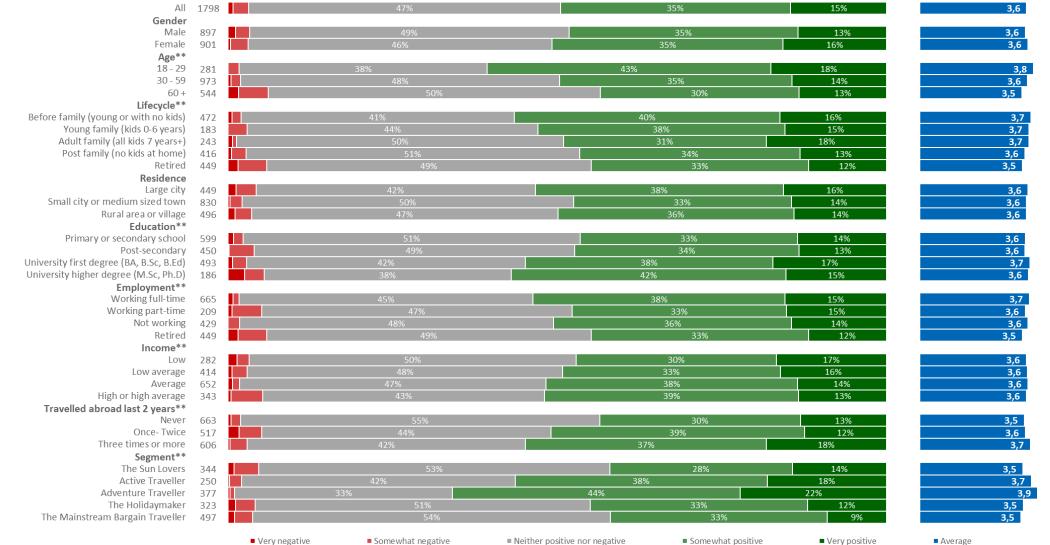

# **Positivity towards travel destinations**

How positive or negative are you towards each of the following travel destinations

Percentage "Very positive" or "Somewhat positive"

28