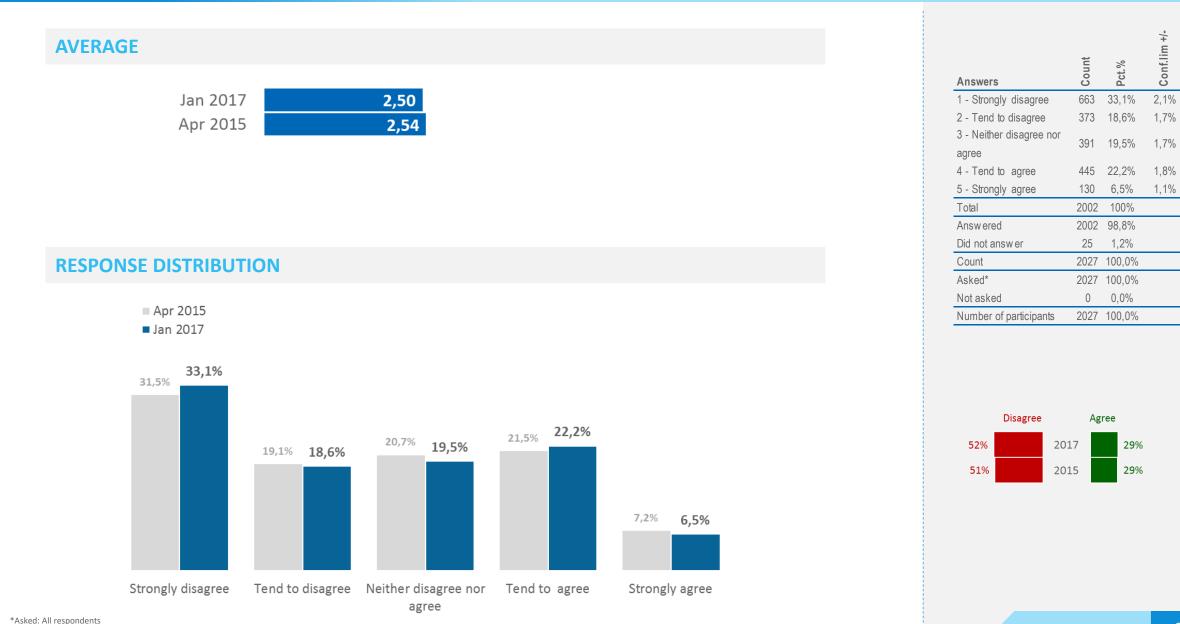

# **Positivity towards ICELAND as travel destination | Development**

How positive or negative are you towards ICELAND as travel destination

### **Response distribution**

| Jan 2017                                                                                                             |                                                                                   | 37%                                                                                                                                   | 36%                                                                                                            |
|----------------------------------------------------------------------------------------------------------------------|-----------------------------------------------------------------------------------|---------------------------------------------------------------------------------------------------------------------------------------|----------------------------------------------------------------------------------------------------------------|
| Apr 2015                                                                                                             |                                                                                   | 40%                                                                                                                                   | 29%                                                                                                            |
| Feb 2014                                                                                                             |                                                                                   | 46%                                                                                                                                   | 17%                                                                                                            |
| Jan 2013                                                                                                             |                                                                                   | 43%                                                                                                                                   | 19%                                                                                                            |
| May 2012                                                                                                             | 6%                                                                                | 37%                                                                                                                                   | 18%                                                                                                            |
| Aug 2010                                                                                                             |                                                                                   | 45%                                                                                                                                   | 22%                                                                                                            |
| May 2010                                                                                                             |                                                                                   | 37%                                                                                                                                   | 17%                                                                                                            |
| Jan 2017                                                                                                             | 6%                                                                                | 39%                                                                                                                                   | 33%                                                                                                            |
| Apr 2015<br>Feb 2014                                                                                                 | 7%                                                                                | 38%                                                                                                                                   | 27%                                                                                                            |
| Jan 2013                                                                                                             | 6%<br>6%                                                                          | <u>40%</u><br>41%                                                                                                                     | 17%<br>20%                                                                                                     |
| May 2012                                                                                                             | 0%                                                                                | <u> </u>                                                                                                                              | 17%                                                                                                            |
|                                                                                                                      |                                                                                   |                                                                                                                                       |                                                                                                                |
| Jan 2017<br>Apr 2015<br>Feb 2014<br>Jan 2013<br>May 2012                                                             | 5%<br>6%                                                                          | 29%<br>31%<br>26%<br>28%<br>26%                                                                                                       | 41%<br>34%<br>29%<br>26%<br>28%                                                                                |
| Apr 2015<br>Feb 2014<br>Jan 2013<br>May 2012<br>Aug 2010<br>May 2010                                                 | 8%                                                                                | 31%<br>26%<br>28%<br>26%<br>30%<br>25%                                                                                                | 34%<br>29%<br>26%<br>28%<br>31%<br>23%                                                                         |
| Apr 2015<br>Feb 2014<br>Jan 2013<br>May 2012<br>Aug 2010<br>May 2010                                                 | 6%<br>8%<br>7%                                                                    | 31%<br>26%<br>28%<br>26%<br>30%<br>25%<br>36%                                                                                         | 34%       29%       26%       28%       31%       23%                                                          |
| Apr 2015<br>Feb 2014<br>Jan 2013<br>May 2012<br>Aug 2010<br>May 2010                                                 | 6%<br>8%<br>7%<br>8%                                                              | 31%<br>26%<br>28%<br>26%<br>30%<br>25%<br>36%<br>34%                                                                                  | 34%<br>29%<br>26%<br>28%<br>31%<br>23%<br>29%<br>24%                                                           |
| Apr 2015<br>Feb 2014<br>Jan 2013<br>May 2012<br>Aug 2010<br>May 2010<br>Jan 2017<br>Apr 2015<br>Feb 2014             | 6%<br>6%<br>8%<br>7%<br>8%<br>5% 11%                                              | 31%<br>26%<br>28%<br>26%<br>30%<br>25%<br>36%<br>34%<br>28%<br>25%                                                                    | 34%<br>29%<br>26%<br>28%<br>31%<br>23%<br>29%<br>24%                                                           |
| Apr 2015<br>Feb 2014<br>Jan 2013<br>May 2012<br>Aug 2010<br>May 2010<br>Jan 2017<br>Apr 2015<br>Feb 2014<br>Jan 2013 | 6%           8%           7%           8%           5%           11%           7% | 31%<br>26%<br>28%<br>26%<br>30%<br>25%<br>36%<br>34%<br>28%<br>25%                                                                    | 34%         29%         26%         28%         31%         23%         23%         24%         15%         4% |
| Apr 2015<br>Feb 2014<br>Jan 2013<br>May 2012<br>Aug 2010<br>May 2010<br>Jan 2017<br>Apr 2015<br>Feb 2014             | 6%<br>6%<br>8%<br>7%<br>8%<br>5% 11%                                              | 31%         26%         28%         26%         30%         25%         36%         34%         28%         25%         1         29% | 34%<br>29%<br>26%<br>28%<br>31%<br>23%<br>29%<br>24%                                                           |