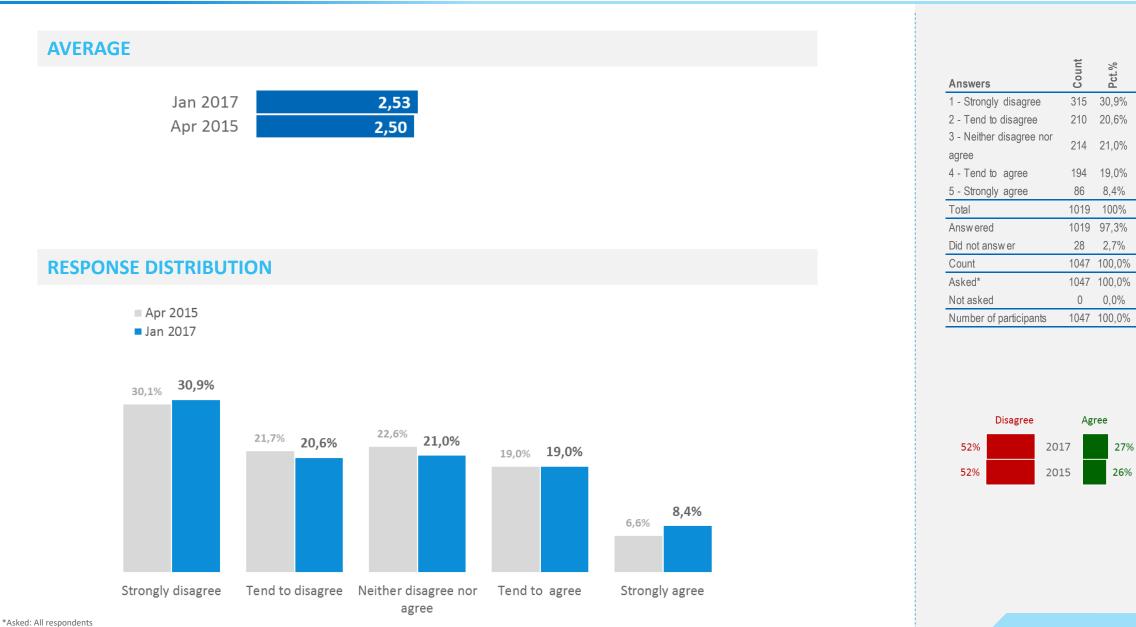

# **Positivity towards Icelandic products**

In general, how positive or negative are you towards Icelandic products, services and brands?

### **Response distribution**