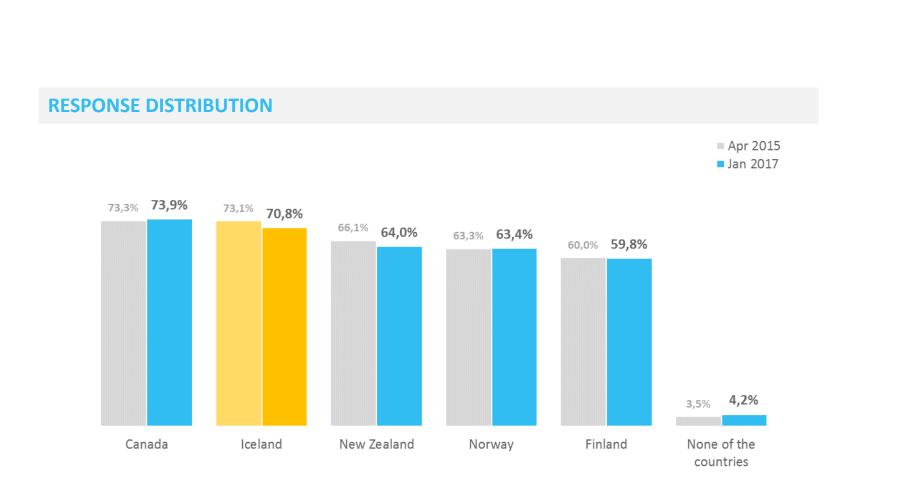

At the same time positivity towards Iceland as a travel destination keeps growing and is now measured at an all time high at near or over 70% in all markets surveyed. Furthermore an average of 30% of respondents in each country claimed an intent to visit Iceland within three years which is a five percentage point increase since 2015. In comparison, claimed three year travel intent for other destinations surveyed was 36% for Norway, 30% for Canada, 23% for Finland and 19% for New Zealand.

# Intention to visit travel destinations

When, if ever, do you intend to visit the following countries\*

### Percentage "Intend to visit within three years"