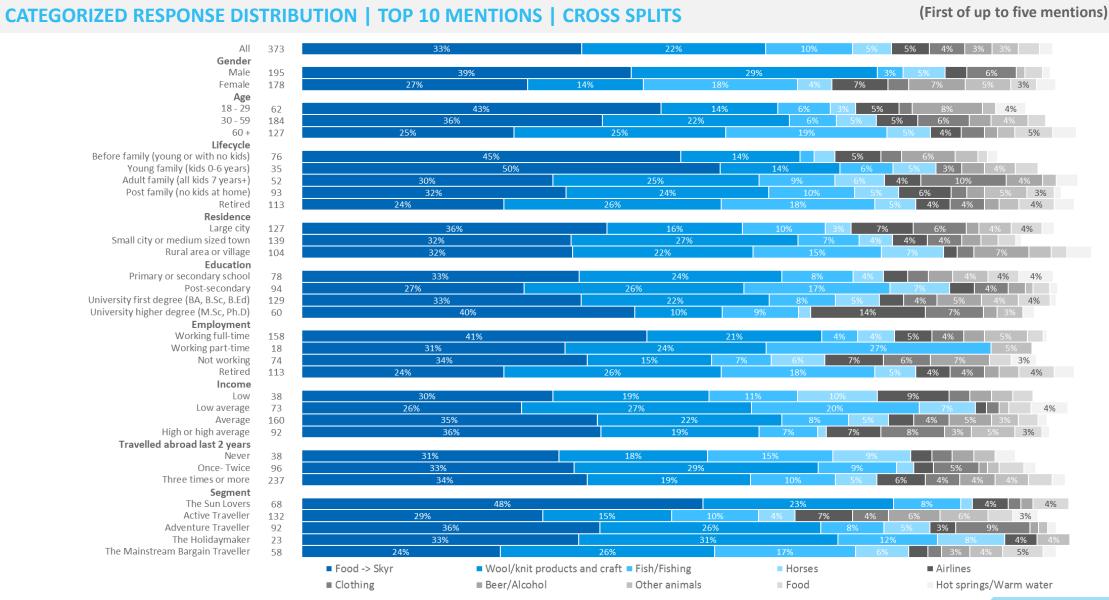

Somewhat positive

Can you think of any products, services or brands which originate from the country Iceland or you associate with Iceland?\*

#### Categorized response distribution | Top 10 categories

# Think of Icelandic products – First mention (Top 10) | Development

Can you think of any products, services or brands which originate from the country Iceland or you associate with Iceland?\*

#### Categorized response distribution | Top 10 categories

| Jan 2017 | 38% | 4% | 4% | 6% | 10% | 4% 4% |    | 26%    |
|----------|-----|----|----|----|-----|-------|----|--------|
| Apr 2015 | 45% |    |    | 7% | 4%  | 12%   | 4% | 3% 18% |