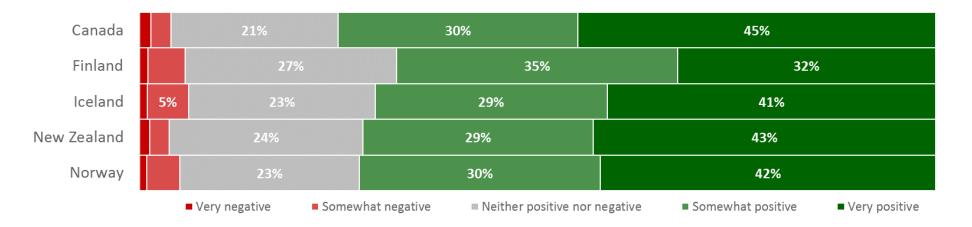

At the same time positivity towards Iceland as a travel destination keeps growing and is now measured at an all time high at near or over 70% in all markets surveyed. Furthermore an average of 30% of respondents in each country claimed an intent to visit Iceland within three years which is a five percentage point increase since 2015. In comparison, claimed three year travel intent for other destinations surveyed was 36% for Norway, 30% for Canada, 23% for Finland and 19% for New Zealand.