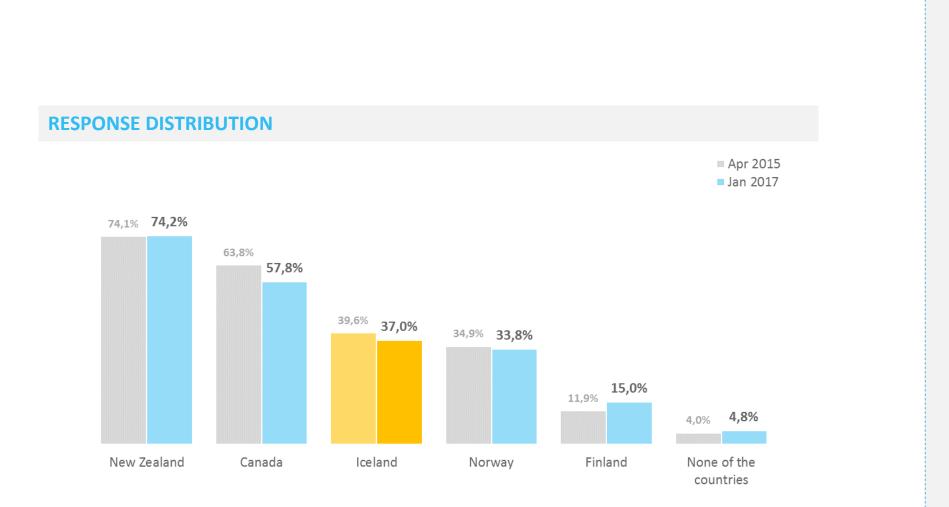

This seventh (near) annual "Travel destination Iceland" survey in Denmark, France, Germany and the United Kingdom reveals that views on Iceland as a travel destination have shifted considerably. For example, of the surveyed nationalities, between 9% and 20% say they would definitely consider travelling to Iceland during the months of September through April. This is a notable increase from previous years where this number has, since 2012, doubled in Germany, tripled in Denmark and France and quadrupled in the UK.

At the same time positivity towards Iceland as a travel destination keeps growing and is now measured at an all time high at near or over 70% in all markets surveyed. Furthermore an average of 30% of respondents in each country claimed an intent to visit Iceland within three years which is a five percentage point increase since 2015. In comparison, claimed three year travel intent for other destinations surveyed was 36% for Norway, 30% for Canada, 23% for Finland and 19% for New Zealand.