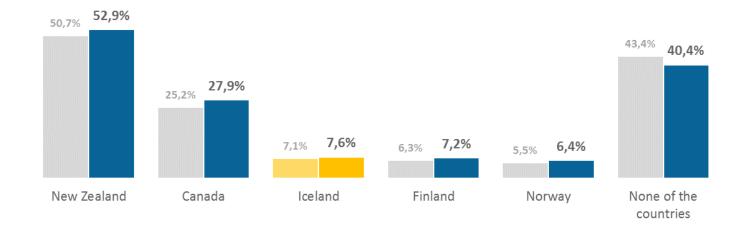

# **Top of mind travel destinations | All Mentions**

Which countries come to mind when thinking about travel destinations to experience both nature and culture?\*

Comparison

countries

Rank

Change\*\*

3

3

6

17% 0

Comparison Rank **Top 5 mentions** Change\*\* countries Italy 33% Canada (8) **9**% 6 1 12 8 10 8% Norway (10) Spain 32% 18% Iceland (18) 5% France New Zealand (21) 4% USA 16% 13% Finland (28) 2% Greece

26% Canada (4) Italy Spain 23% Iceland (18) 4% 20% Norway (21) 4% USA 17% New Zealand (26) 2% Canada Australia 11% Finland (29) 2%

**Top 5 mentions** 

Open question – Up to three mentions

mm

\*\* Rank change of comparison countries since April 2015