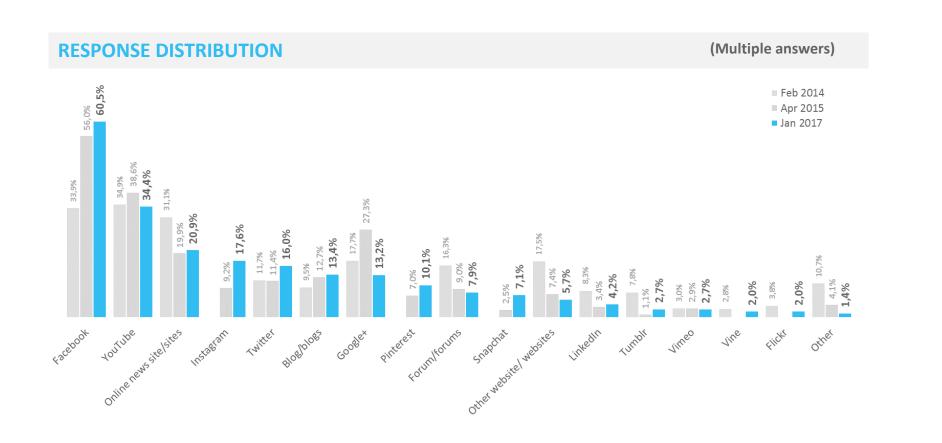

# Advertising and Media Coverage | Iceland as travel destination

Have you seen or heard anything about Iceland as a travel destination through advertising or media coverage during the last six months?

Advertising and Media Coverage | Iceland as travel destination | Development

Have you seen or heard anything about Iceland as a travel destination through advertising or media coverage during the last six months?

| Internet                                                                                                    | Newspapers                                    | Magazines                                                                  | Television                                    | Radio                            | Posters                                      | Other                                  |
|-------------------------------------------------------------------------------------------------------------|-----------------------------------------------|----------------------------------------------------------------------------|-----------------------------------------------|----------------------------------|----------------------------------------------|----------------------------------------|
| Jan 201722%Apr 201519%Feb 201422%Jan 201320%May 201220%Aug 201017%May 201020%                               | 10%<br>11%<br>15%<br>15%<br>14%<br>17%<br>20% | 9%         10%         11%         11%         10%         10%         10% | 14%<br>10%<br>10%<br>12%<br>14%<br>14%<br>16% | 1%<br>1%<br>1%<br>2%<br>1%<br>4% | 2%<br>3%<br>3%<br>5%<br>6%<br>2%             | 4%<br>5%<br>5%<br>6%<br>1%<br>6%<br>4% |
| Jan 201718%Apr 201512%Feb 201412%Jan 201314%May 201216%                                                     | 7%<br>5%<br>5%<br>10%<br>7%                   | 12%<br>10%<br>12%<br>14%<br>13%                                            | 21%<br>20%<br>19%<br>23%<br>3                 | 4%<br>2%<br>2%<br>5%<br>30% 3%   | 5%<br>4%<br>5%<br>6%<br>5%                   | 2%<br>1%<br>2%<br>2%<br>1%             |
| Jan 2017 16%<br>Apr 2015 9%<br>Feb 2014 14%<br>Jan 2013 13%<br>May 2012 14%<br>Aug 2010 14%<br>May 2010 19% | 6%<br>4%<br>4%<br>6%<br>6%<br>8%<br>19%       | 11%<br>8%<br>12%<br>14%<br>10%<br>15%<br>18%                               | 21%<br>18%<br>21%<br>24%<br>22%<br>28         | 2%                               | 3%<br>3%<br>3%<br>3%<br>2%<br>3%<br>2%       | 2%<br>1%<br>3%<br>4%<br>2%<br>3%<br>3% |
| Jan 2017 12%<br>Apr 2015 10%<br>Feb 2014 10%<br>Jan 2013 8%<br>May 2012 6%<br>Aug 2010 9%<br>May 2010 9%    | 7%<br>7%<br>7%<br>7%<br>7%<br>8%<br>12%       | 7%<br>6%<br>5%<br>6%<br>6%<br>6%<br>6%                                     | 13%<br>7%<br>8%<br>10%<br>10%<br>13%<br>17%   | 1%<br>1%<br>1%<br>1%<br>3%<br>6% | 2%<br>2%<br>3%<br>2%<br>2%<br>2%<br>2%<br>3% | 4%<br>4%<br>4%<br>3%<br>3%<br>2%       |