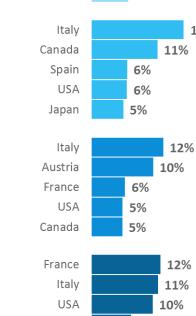

# **Top of mind travel destinations | First Mentions**

Which countries come to mind when thinking about travel destinations to experience both nature and culture?\*

Comparison Rank **Top 5 mentions** Change\*\* countries 14% 4% Spain Canada (8) 10 2 4 12% Norway (11) 3% Italy 7% New Zealand (17) 2% France Iceland (20) 2% USA 7% 6% Finland (36) 0% Austria

Comparison Rank **Top 5 mentions** Change\*\* countries 12% Canada (3) 7% Italy 11% Iceland (15) 2% Spain 7% Norway (21) 1% Canada USA New Zealand (26) 1% 6% 2 5% Finland (43) 0% Japan

4

3

mm