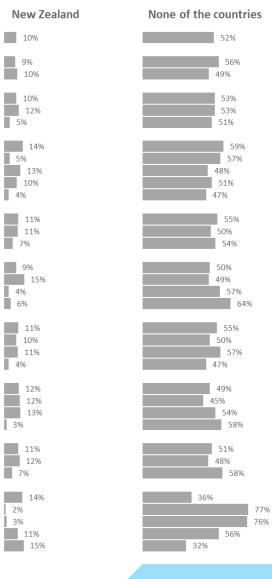

# **Top of mind travel destinations | First Mentions**

Which countries come to mind when thinking about travel destinations to experience both nature and culture?\*

Comparison Rank **Top 5 mentions** Change\*\* countries 14% 4% Spain Canada (8) 10 2 4 12% Norway (11) 3% Italy 7% New Zealand (17) 2% France Iceland (20) 2% USA 7% 6% Finland (36) 0% Austria

Comparison Rank **Top 5 mentions** Change\*\* countries 12% Canada (3) 7% Italy 11% Iceland (15) 2% Spain 7% Norway (21) 1% Canada USA New Zealand (26) 1% 6% 2 5% Finland (43) 0% Japan

4

3

mm

# **Top of mind travel destinations | All Mentions**

Which countries come to mind when thinking about travel destinations to experience both nature and culture?\*

Comparison

countries

Rank

Change\*\*

3

3

6

17% 0

Comparison Rank **Top 5 mentions** Change\*\* countries Italy 33% Canada (8) **9**% 6 1 12 8 10 8% Norway (10) Spain 32% 18% Iceland (18) 5% France New Zealand (21) 4% USA 16% 13% Finland (28) 2% Greece

26% Canada (4) Italy Spain 23% Iceland (18) 4% 20% Norway (21) 4% USA 17% New Zealand (26) 2% Canada Australia 11% Finland (29) 2%

**Top 5 mentions** 

Open question – Up to three mentions

mm

\*\* Rank change of comparison countries since April 2015