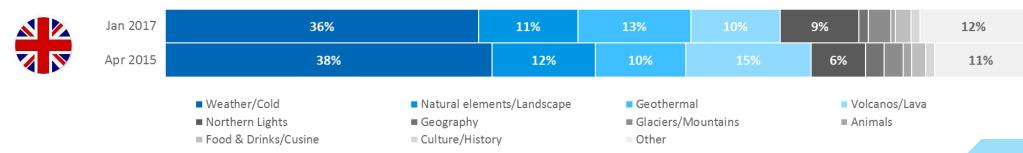

# Think about Iceland | First mention development

When you think about the country Iceland what comes into your mind?

### **Categorized Response distribution**

| Jan 2017 | 24% | 28% | 6% | 15% | 4% | 15% |
|----------|-----|-----|----|-----|----|-----|
| Apr 2015 | 27% | 26% | 6% | 17% | 6% | 9%  |

| Jan 2017 | 13% | 26% | 18% | 10% | 7%  | 5% | 17% |    |
|----------|-----|-----|-----|-----|-----|----|-----|----|
| Apr 2015 | 14% | 26% | 23% |     | 14% | 5% | 6%  | 7% |