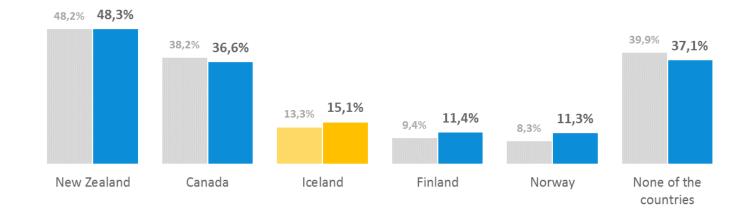

### Percentage "Intend to visit within three years"

# Intention to visit ICELAND | Development

When, if ever, do you intend to visit the following countries