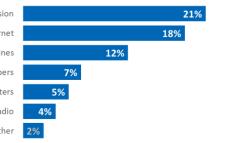

# Advertising and Media Coverage | Iceland as travel destination

Have you seen or heard anything about Iceland as a travel destination through advertising or media coverage during the last six months?

Advertising and Media Coverage | Iceland as travel destination | Development

Have you seen or heard anything about Iceland as a travel destination through advertising or media coverage during the last six months?

| Internet                                                                                                    | Newspapers                                    | Magazines                                                                  | Television                                    | Radio                            | Posters                                      | Other                                  |
|-------------------------------------------------------------------------------------------------------------|-----------------------------------------------|----------------------------------------------------------------------------|-----------------------------------------------|----------------------------------|----------------------------------------------|----------------------------------------|
| Jan 201722%Apr 201519%Feb 201422%Jan 201320%May 201220%Aug 201017%May 201020%                               | 10%<br>11%<br>15%<br>15%<br>14%<br>17%<br>20% | 9%         10%         11%         11%         10%         10%         10% | 14%<br>10%<br>10%<br>12%<br>14%<br>14%<br>16% | 1%<br>1%<br>1%<br>2%<br>1%<br>4% | 2%<br>3%<br>3%<br>5%<br>6%<br>2%             | 4%<br>5%<br>5%<br>6%<br>1%<br>6%<br>4% |
| Jan 201718%Apr 201512%Feb 201412%Jan 201314%May 201216%                                                     | 7%<br>5%<br>5%<br>10%<br>7%                   | 12%<br>10%<br>12%<br>14%<br>13%                                            | 21%<br>20%<br>19%<br>23%<br>3                 | 4%<br>2%<br>2%<br>5%<br>30% 3%   | 5%<br>4%<br>5%<br>6%<br>5%                   | 2%<br>1%<br>2%<br>2%<br>1%             |
| Jan 2017 16%<br>Apr 2015 9%<br>Feb 2014 14%<br>Jan 2013 13%<br>May 2012 14%<br>Aug 2010 14%<br>May 2010 19% | 6%<br>4%<br>4%<br>6%<br>6%<br>8%<br>19%       | 11%<br>8%<br>12%<br>14%<br>10%<br>15%<br>18%                               | 21%<br>18%<br>21%<br>24%<br>22%<br>28         | 2%                               | 3%<br>3%<br>3%<br>3%<br>2%<br>3%<br>2%       | 2%<br>1%<br>3%<br>4%<br>2%<br>3%<br>3% |
| Jan 2017 12%<br>Apr 2015 10%<br>Feb 2014 10%<br>Jan 2013 8%<br>May 2012 6%<br>Aug 2010 9%<br>May 2010 9%    | 7%<br>7%<br>7%<br>7%<br>7%<br>8%<br>12%       | 7%<br>6%<br>5%<br>6%<br>6%<br>6%<br>6%                                     | 13%<br>7%<br>8%<br>10%<br>10%<br>13%<br>17%   | 1%<br>1%<br>1%<br>1%<br>3%<br>6% | 2%<br>2%<br>3%<br>2%<br>2%<br>2%<br>2%<br>3% | 4%<br>4%<br>4%<br>3%<br>3%<br>2%       |