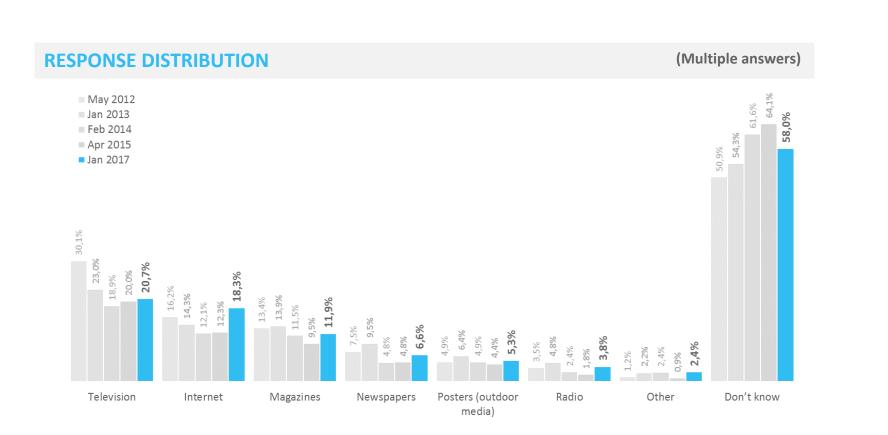

# Advertising and Media Coverage | Iceland as travel destination

Have you seen or heard anything about Iceland as a travel destination through advertising or media coverage during the last six months?

Advertising and Media Coverage | Iceland as travel destination | Development

Have you seen or heard anything about Iceland as a travel destination through advertising or media coverage during the last six months?

| Internet                                                                                                    | Newspapers                                    | Magazines                                                                  | Television                                    | Radio                            | Posters                                      | Other                                  |
|-------------------------------------------------------------------------------------------------------------|-----------------------------------------------|----------------------------------------------------------------------------|-----------------------------------------------|----------------------------------|----------------------------------------------|----------------------------------------|
| Jan 201722%Apr 201519%Feb 201422%Jan 201320%May 201220%Aug 201017%May 201020%                               | 10%<br>11%<br>15%<br>15%<br>14%<br>17%<br>20% | 9%         10%         11%         11%         10%         10%         10% | 14%<br>10%<br>10%<br>12%<br>14%<br>14%<br>16% | 1%<br>1%<br>1%<br>2%<br>1%<br>4% | 2%<br>3%<br>3%<br>5%<br>6%<br>2%             | 4%<br>5%<br>5%<br>6%<br>1%<br>6%<br>4% |
| Jan 201718%Apr 201512%Feb 201412%Jan 201314%May 201216%                                                     | 7%<br>5%<br>5%<br>10%<br>7%                   | 12%<br>10%<br>12%<br>14%<br>13%                                            | 21%<br>20%<br>19%<br>23%<br>3                 | 4%<br>2%<br>2%<br>5%<br>30% 3%   | 5%<br>4%<br>5%<br>6%<br>5%                   | 2%<br>1%<br>2%<br>2%<br>1%             |
| Jan 2017 16%<br>Apr 2015 9%<br>Feb 2014 14%<br>Jan 2013 13%<br>May 2012 14%<br>Aug 2010 14%<br>May 2010 19% | 6%<br>4%<br>4%<br>6%<br>6%<br>8%<br>19%       | 11%<br>8%<br>12%<br>14%<br>10%<br>15%<br>18%                               | 21%<br>18%<br>21%<br>24%<br>22%<br>28         | 2%                               | 3%<br>3%<br>3%<br>3%<br>2%<br>3%<br>2%       | 2%<br>1%<br>3%<br>4%<br>2%<br>3%<br>3% |
| Jan 2017 12%<br>Apr 2015 10%<br>Feb 2014 10%<br>Jan 2013 8%<br>May 2012 6%<br>Aug 2010 9%<br>May 2010 9%    | 7%<br>7%<br>7%<br>7%<br>7%<br>8%<br>12%       | 7%<br>6%<br>5%<br>6%<br>6%<br>6%<br>6%                                     | 13%<br>7%<br>8%<br>10%<br>10%<br>13%<br>17%   | 1%<br>1%<br>1%<br>1%<br>3%<br>6% | 2%<br>2%<br>3%<br>2%<br>2%<br>2%<br>2%<br>3% | 4%<br>4%<br>4%<br>3%<br>3%<br>2%       |