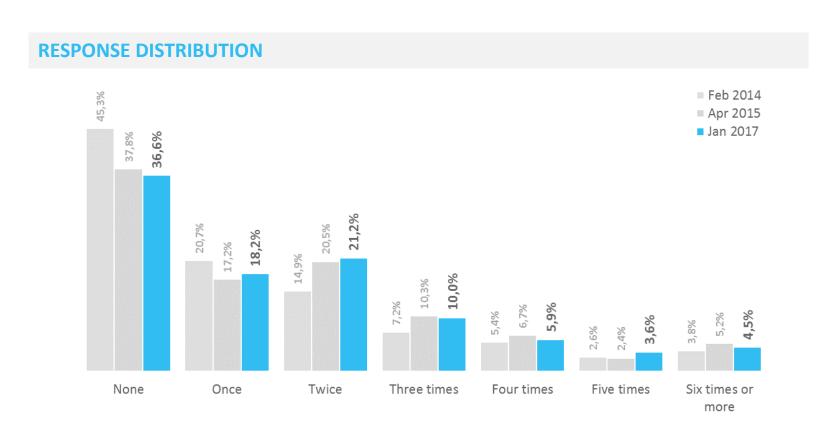

# **Travel Frequency**

Thinking about the past 2 years (i.e. since January 2015), how many times in total have you travelled abroad

# **Travel Frequency | Development**

### **Response distribution**

| Jan 2017 | 14%               | 12% | 6 17% |     | 15% |  | 12% |   | 9%  | 20% |
|----------|-------------------|-----|-------|-----|-----|--|-----|---|-----|-----|
| Apr 2015 | 15 <b>10%</b> 11% |     | 17%   | 17% |     |  | 14% |   | 12% | 21% |
| Feb 2014 | 14%               | 13% | 5 17% | 17% |     |  | 139 | % | 8%  | 19% |