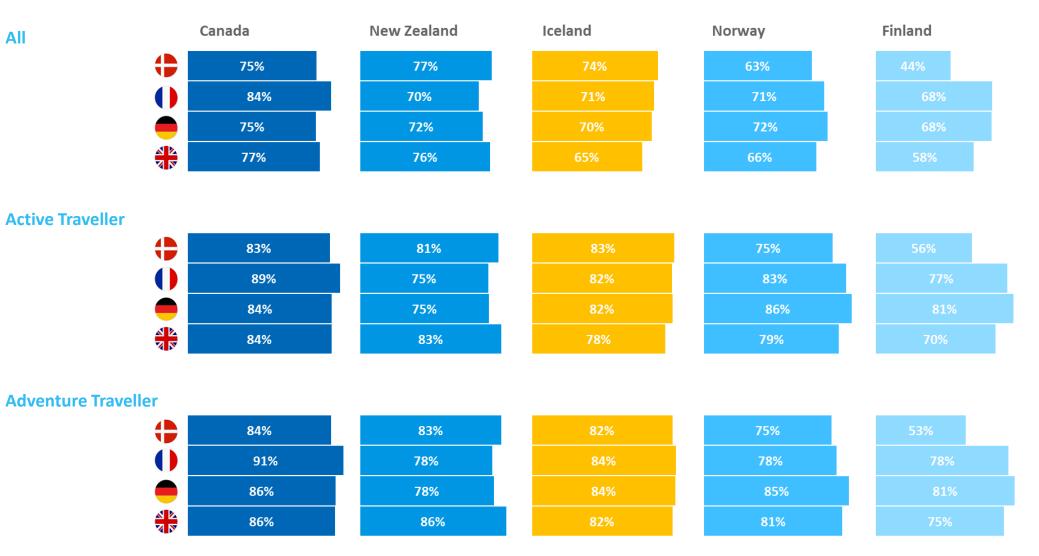

At the same time positivity towards Iceland as a travel destination keeps growing and is now measured at an all time high at near or over 70% in all markets surveyed. Furthermore an average of 30% of respondents in each country claimed an intent to visit Iceland within three years which is a five percentage point increase since 2015. In comparison, claimed three year travel intent for other destinations surveyed was 36% for Norway, 30% for Canada, 23% for Finland and 19% for New Zealand.

As in previous years, nature is what most people (70% on average) mention when asked what comes to mind when thinking about Iceland. This is a slight increase from last year.

Interestingly we see a significant shift in attitudes when asking about positivity towards Icelandic products. Whereas in past years a significant majority of respondents has stated indifference towards Icelandic products we are now at a point where more than half is taking a stance in all counties surveyed. What's more – a vast majority of views tend to be positive. As it currently stands, an average of 45% of respondents state indifference towards Icelandic products (compared to 51% in 2015 and 62% in 2011) and 54% say they are positive towards Icelandic products (compared to 51% in 2015 and 62% in 2011) and 54% say they are positive towards Icelandic products (compared with 46% in 2015 and 31% in 2011). Furthermore, skyr is fast becoming one of Iceland's best know product with 33% in Denmark, 13% in Germany and 20% in the UK mentioning skyr as the first Icelandic product they can think of. This is a huge change, especially in Germany and the UK where the product received a near 0% first mentions in 2015.

Similarly as in 2015, the attributes people most frequently associate with Iceland as a travel destination have to do with Iceland being a safe destination, a place to enjoy wilderness, stillness, purity, extraordinary landscapes and natural wonders. We also see that near 90% of those interviewed believe Iceland is not too far away to travel to. Interestingly there are also improvements on issues which previously had been identified as weak spots. For example 42% of the British and 20% of Germans now site Iceland as a good destination for a city break experience (up from 34% and 15% in 2015, respectively). A similar trend can be noted in Denmark and France although to a smaller degree.