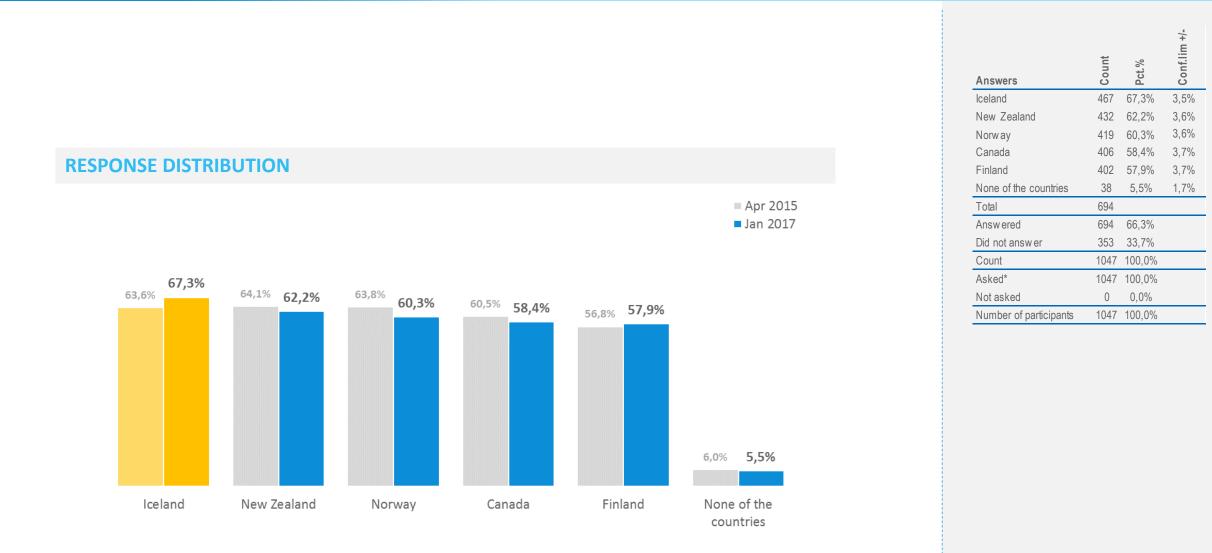

#### Percentage 'Yes'

- Danes least likely (37%) to consider travelling to Iceland during the months of September through April

- 30% of the French state they will definitely <u>not</u> consider travelling to Iceland during September through April

- 15% of the Germans said they would definitely consider travelling to Iceland during the months of September trough April.

 - 60% of the British responded positively to consider travelling to Iceland during September through April.