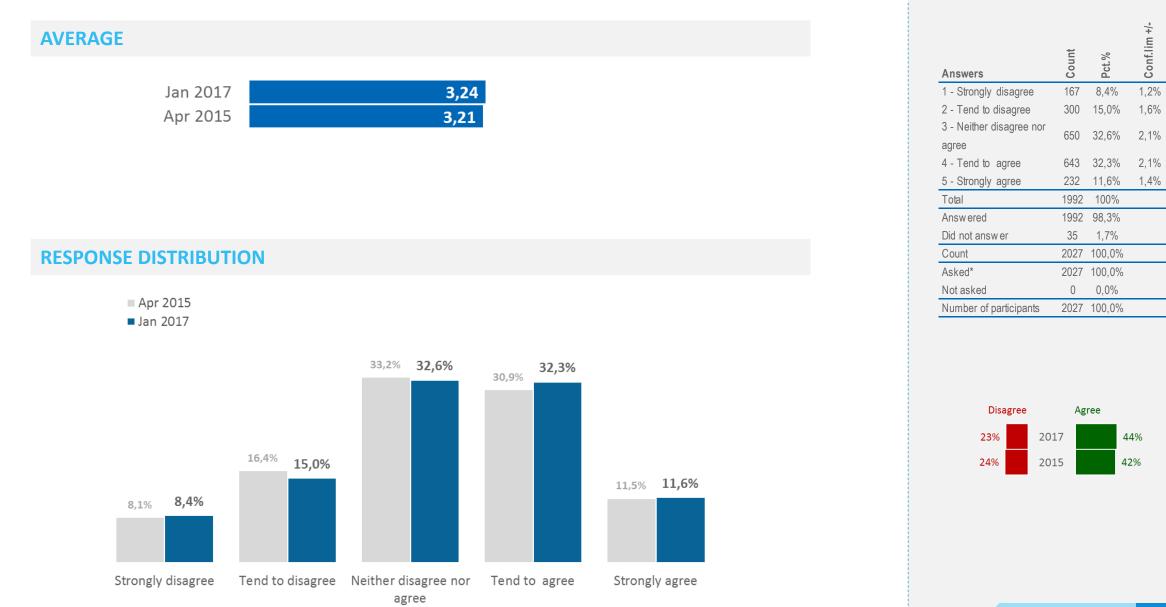

# **Positivity towards ICELAND as travel destination | Development**

How positive or negative are you towards ICELAND as travel destination

### **Response distribution**

| Jan 2017                                                                                                             |                                                                                   | 37%                                                                                                                                   | 36%                                                                                                            |
|----------------------------------------------------------------------------------------------------------------------|-----------------------------------------------------------------------------------|---------------------------------------------------------------------------------------------------------------------------------------|----------------------------------------------------------------------------------------------------------------|
| Apr 2015                                                                                                             |                                                                                   | 40%                                                                                                                                   | 29%                                                                                                            |
| Feb 2014                                                                                                             |                                                                                   | 46%                                                                                                                                   | 17%                                                                                                            |
| Jan 2013                                                                                                             |                                                                                   | 43%                                                                                                                                   | 19%                                                                                                            |
| May 2012                                                                                                             | 6%                                                                                | 37%                                                                                                                                   | 18%                                                                                                            |
| Aug 2010                                                                                                             |                                                                                   | 45%                                                                                                                                   | 22%                                                                                                            |
| May 2010                                                                                                             |                                                                                   | 37%                                                                                                                                   | 17%                                                                                                            |
| Jan 2017                                                                                                             | 6%                                                                                | 39%                                                                                                                                   | 33%                                                                                                            |
| Apr 2015<br>Feb 2014                                                                                                 | 7%                                                                                | 38%                                                                                                                                   | 27%                                                                                                            |
| Jan 2013                                                                                                             | 6%<br>6%                                                                          | <u>40%</u><br>41%                                                                                                                     | 17%<br>20%                                                                                                     |
| May 2012                                                                                                             | 0%                                                                                | <u> </u>                                                                                                                              | 17%                                                                                                            |
|                                                                                                                      |                                                                                   |                                                                                                                                       |                                                                                                                |
| Jan 2017<br>Apr 2015<br>Feb 2014<br>Jan 2013<br>May 2012                                                             | 5%<br>6%                                                                          | 29%<br>31%<br>26%<br>28%<br>26%                                                                                                       | 41%<br>34%<br>29%<br>26%<br>28%                                                                                |
| Apr 2015<br>Feb 2014<br>Jan 2013<br>May 2012<br>Aug 2010<br>May 2010                                                 | 8%                                                                                | 31%<br>26%<br>28%<br>26%<br>30%<br>25%                                                                                                | 34%<br>29%<br>26%<br>28%<br>31%<br>23%                                                                         |
| Apr 2015<br>Feb 2014<br>Jan 2013<br>May 2012<br>Aug 2010<br>May 2010                                                 | 6%<br>8%<br>7%                                                                    | 31%<br>26%<br>28%<br>26%<br>30%<br>25%<br>36%                                                                                         | 34%       29%       26%       28%       31%       23%                                                          |
| Apr 2015<br>Feb 2014<br>Jan 2013<br>May 2012<br>Aug 2010<br>May 2010                                                 | 6%<br>8%<br>7%<br>8%                                                              | 31%<br>26%<br>28%<br>26%<br>30%<br>25%<br>36%<br>34%                                                                                  | 34%<br>29%<br>26%<br>28%<br>31%<br>23%<br>29%<br>24%                                                           |
| Apr 2015<br>Feb 2014<br>Jan 2013<br>May 2012<br>Aug 2010<br>May 2010<br>Jan 2017<br>Apr 2015<br>Feb 2014             | 6%<br>6%<br>8%<br>7%<br>8%<br>5% 11%                                              | 31%<br>26%<br>28%<br>26%<br>30%<br>25%<br>36%<br>34%<br>28%<br>25%                                                                    | 34%<br>29%<br>26%<br>28%<br>31%<br>23%<br>29%<br>24%                                                           |
| Apr 2015<br>Feb 2014<br>Jan 2013<br>May 2012<br>Aug 2010<br>May 2010<br>Jan 2017<br>Apr 2015<br>Feb 2014<br>Jan 2013 | 6%           8%           7%           8%           5%           11%           7% | 31%<br>26%<br>28%<br>26%<br>30%<br>25%<br>36%<br>34%<br>28%<br>25%                                                                    | 34%         29%         26%         28%         31%         23%         23%         24%         15%         4% |
| Apr 2015<br>Feb 2014<br>Jan 2013<br>May 2012<br>Aug 2010<br>May 2010<br>Jan 2017<br>Apr 2015<br>Feb 2014             | 6%<br>6%<br>8%<br>7%<br>8%<br>5% 11%                                              | 31%         26%         28%         26%         30%         25%         36%         34%         28%         25%         1         29% | 34%<br>29%<br>26%<br>28%<br>31%<br>23%<br>29%<br>24%                                                           |