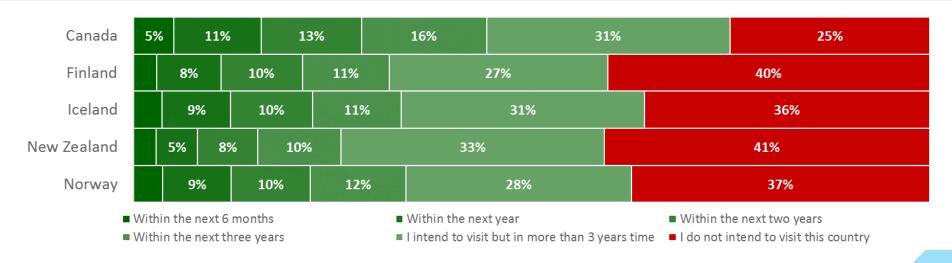

# Intention to visit travel destinations

When, if ever, do you intend to visit the following countries\*

### Percentage "Intend to visit within three years"

At the same time positivity towards Iceland as a travel destination keeps growing and is now measured at an all time high at near or over 70% in all markets surveyed. Furthermore an average of 30% of respondents in each country claimed an intent to visit Iceland within three years which is a five percentage point increase since 2015. In comparison, claimed three year travel intent for other destinations surveyed was 36% for Norway, 30% for Canada, 23% for Finland and 19% for New Zealand.