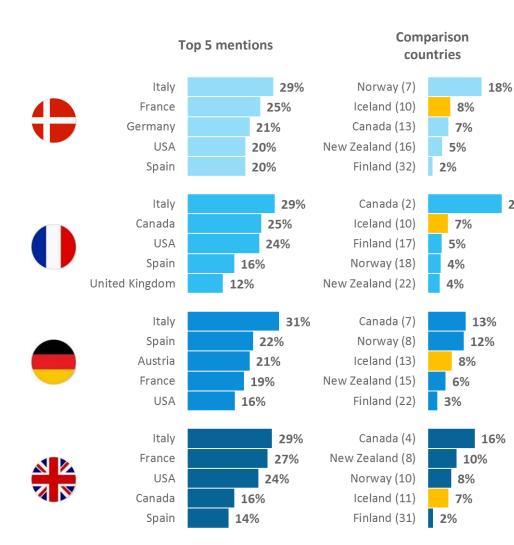

6

17% 0

Comparison Rank **Top 5 mentions** Change\*\* countries Italy 33% Canada (8) **9**% 6 1 12 8 10 8% Norway (10) Spain 32% 18% Iceland (18) 5% France New Zealand (21) 4% USA 16% 13% Finland (28) 2% Greece

26% Canada (4) Italy Spain 23% Iceland (18) 4% 20% Norway (21) 4% USA 17% New Zealand (26) 2% Canada Australia 11% Finland (29) 2%

**Top 5 mentions** 

Open question – Up to three mentions

mm

\*\* Rank change of comparison countries since April 2015