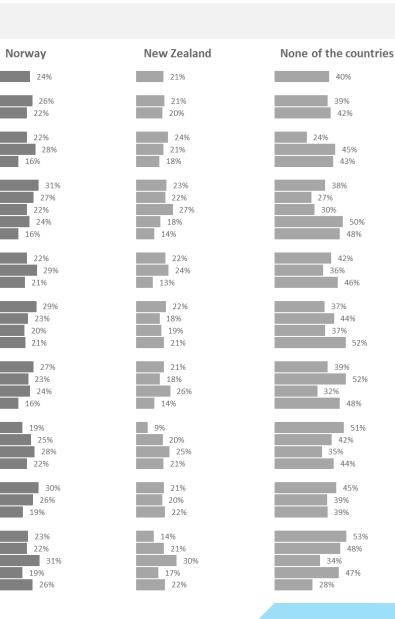

6

17% 0

Comparison Rank **Top 5 mentions** Change\*\* countries Italy 33% Canada (8) **9**% 6 1 12 8 10 8% Norway (10) Spain 32% 18% Iceland (18) 5% France New Zealand (21) 4% USA 16% 13% Finland (28) 2% Greece

26% Canada (4) Italy Spain 23% Iceland (18) 4% 20% Norway (21) 4% USA 17% New Zealand (26) 2% Canada Australia 11% Finland (29) 2%

**Top 5 mentions** 

Open question – Up to three mentions

mm

\*\* Rank change of comparison countries since April 2015