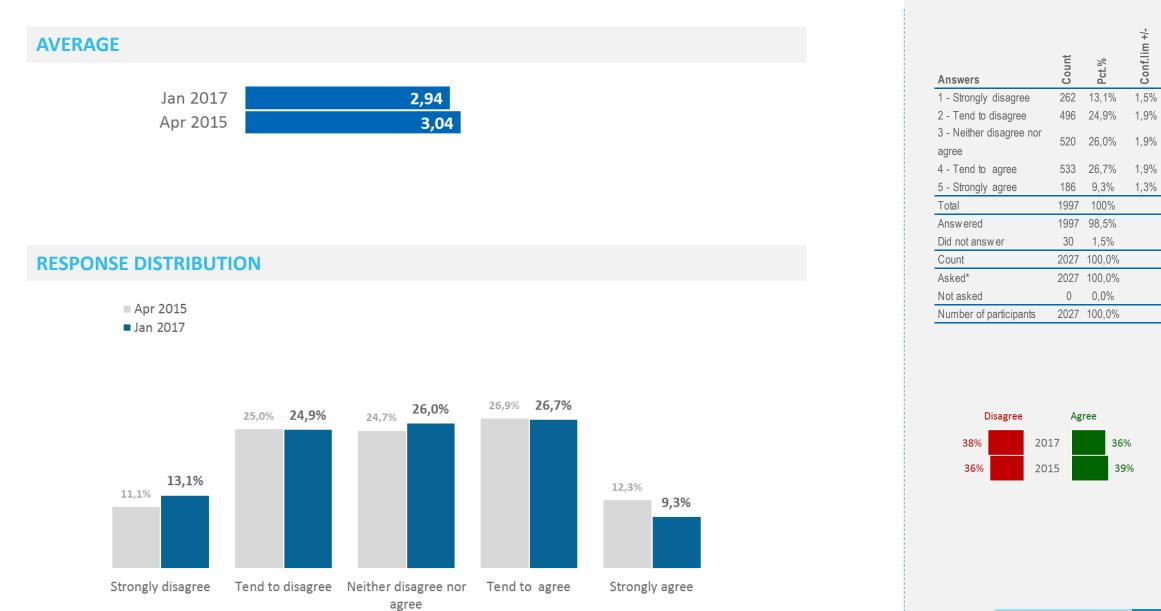

At the same time positivity towards Iceland as a travel destination keeps growing and is now measured at an all time high at near or over 70% in all markets surveyed. Furthermore an average of 30% of respondents in each country claimed an intent to visit Iceland within three years which is a five percentage point increase since 2015. In comparison, claimed three year travel intent for other destinations surveyed was 36% for Norway, 30% for Canada, 23% for Finland and 19% for New Zealand.