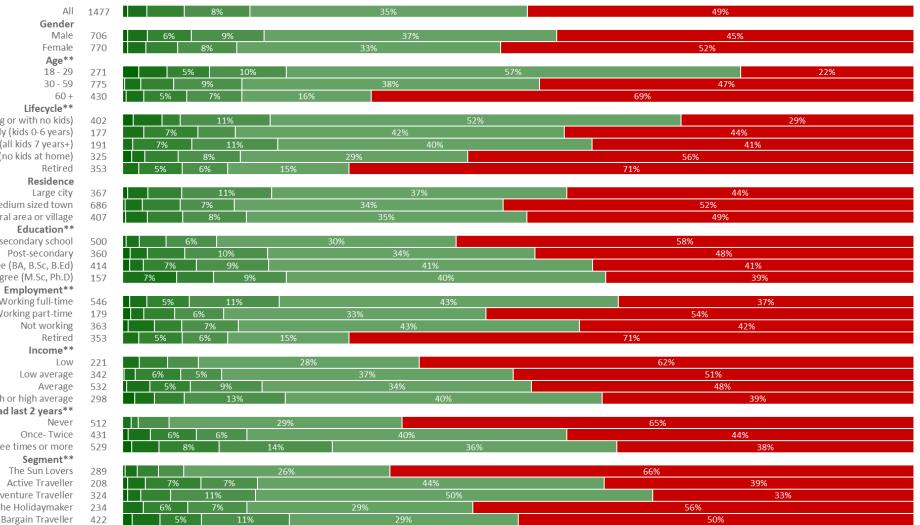

# Intention to visit travel destinations

When, if ever, do you intend to visit the following countries\*

### Percentage "Intend to visit within three years"

All respondents

| <b>Off-season Visitors</b><br>(Consider off-season visit)    | 2  | 4  | 5  | 3  |
|--------------------------------------------------------------|----|----|----|----|
| <b>Convinced</b><br>(Intend to visit Iceland within 1 year)  | 4  | 7  | 6  | 4  |
| <b>Considers</b><br>(Intend to visit Iceland within 3 years) | 19 | 19 | 19 | 16 |
| Not rejected Iceland<br>(Not negative towards Iceland)       | 75 | 56 | 63 | 55 |
| <b>Travellers</b><br>(Travelled last 2 years)                | 85 | 62 | 70 | 62 |
|                                                              |    |    |    |    |