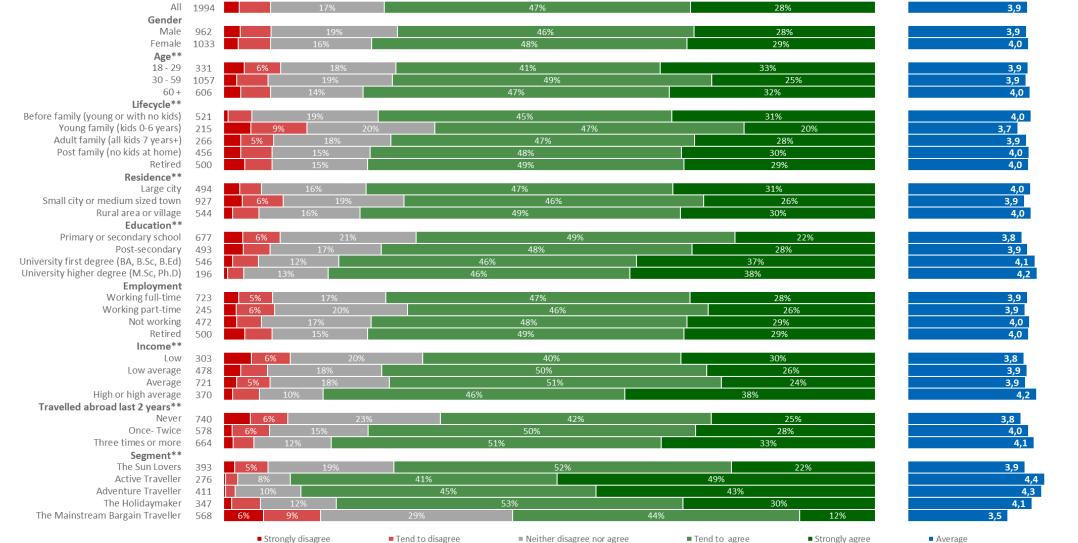

### **Travel Behavior Statements**

Percentage "Tend to agree" and "Strongly agree"

- Danes tend to use the Internet more than people from the other markets (75%)
- Are more inclined to travel during the winter months (56%)
- But below average on taking holidays off the beaten track (44%) or only where it is warm and sunny (34%)
- -
- French and German very similar travel behavior
  - Though French are more likely to like travelling during months of Sept through April and the Germans are more likely to only want to go on holiday where it's warm and sunny
  - Brits least likely to travel independently (40%)
  - Also well below average on taking holiday of the beaten track
  - Not significantly above average on any of the statements

Development | Agreement on statements

| I like to learn about the history an      | d culture of the destination that I'm visiting     |                                           |                  |                                           |                                    |
|-------------------------------------------|----------------------------------------------------|-------------------------------------------|------------------|-------------------------------------------|------------------------------------|
| 38% 35%                                   | 43% 39%                                            | 45% 3:                                    | L%               | 47%                                       | 28%                                |
| 38% 39%                                   | 44% 38%                                            | 47%                                       | 32%              | 49%                                       | 28%                                |
| I like spending time outdoors in na       | ature                                              |                                           |                  |                                           |                                    |
| 38%         36%           35%         42% | 43% <b>36%</b><br>46% 32%                          | 44% 3<br>44%                              | <b>4%</b><br>41% | 44%<br>48%                                | <b>22%</b><br>20%                  |
|                                           | a on a regular basis to get information about what | 1.4K.2%                                   |                  |                                           |                                    |
| 33% 42%                                   | 39% 28%                                            | 38% 27%                                   |                  |                                           | 20%                                |
| 36% 39%                                   | 42% 23%                                            | 39% 26%                                   |                  | 43%                                       | 22%                                |
| I like to travel independently            |                                                    | 1.005                                     |                  |                                           |                                    |
| 24%         31%           24%         35% | 40%         32%           40%         27%          | 40%         29%           41%         32% |                  | 28%         12%           27%         12% |                                    |
| I actively seek new travel experier       | lices                                              |                                           |                  |                                           |                                    |
| 29% 20%                                   | 32% 16%                                            | 35% 15%                                   |                  | 32% 12%                                   |                                    |
| 30% 21%                                   | 31% 16%                                            | 33% 15%                                   |                  | 31% 11%                                   |                                    |
| I like to travel during the months of     |                                                    |                                           |                  |                                           |                                    |
| 26%         29%           28%         32% | 33%         19%           31%         20%          | 29%         14%           29%         16% |                  | 29%         10%           28%         8%  |                                    |
| I prefer to take holidays off the be      | aten track                                         |                                           |                  |                                           |                                    |
| 30% 14%                                   | 36% 19%                                            | 34% 16%                                   |                  | 25% 7%                                    |                                    |
| 28% 15%                                   | 37% 17%                                            | 38% 18%                                   |                  | 23% 7%                                    |                                    |
|                                           | ations where it's warm and sunny                   |                                           |                  |                                           |                                    |
| 21%         13%           23%         12% | <b>27% 14% 31% 16%</b>                             | 31%         18%           32%         19% |                  | 27%         9%           27%         12%  | Blue : Jan 2017<br>Gray: Apr 2015  |
| l use social media on a regular bas       | sis to share my experiences with other people      |                                           |                  |                                           | Dark: Percentage "Tend to agree"   |
| 17% 7%                                    | 20% 12%                                            | 19% 8%                                    |                  | 22% 6%                                    | Light: Percentage "Strongly agree" |
| 16% 9%                                    | 20% 9%                                             | 19% 7%                                    |                  | 21% 7%                                    | 20                                 |