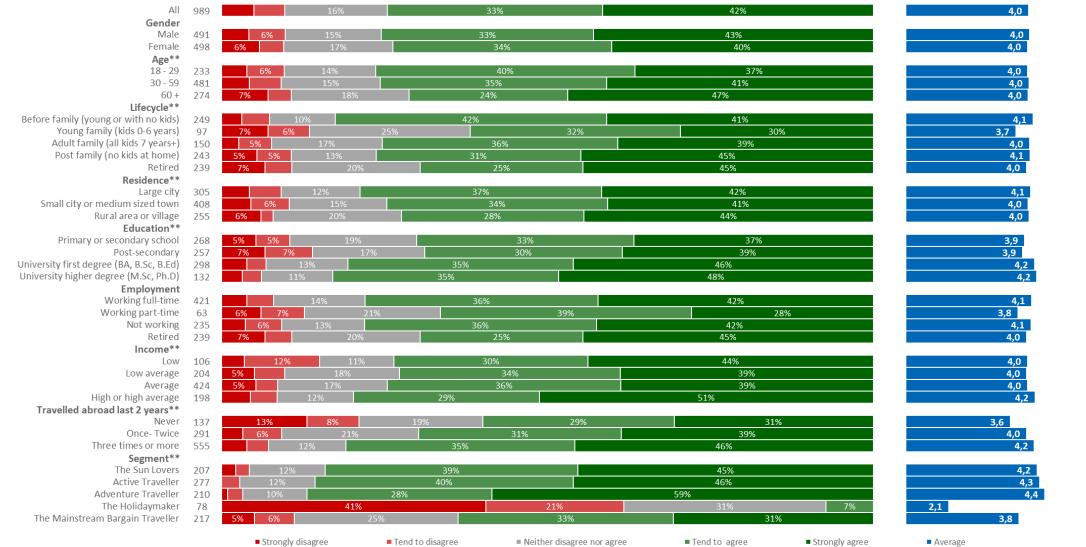

# **Positivity towards travel destinations**

How positive or negative are you towards each of the following travel destinations

Percentage "Very positive" or "Somewhat positive"

28