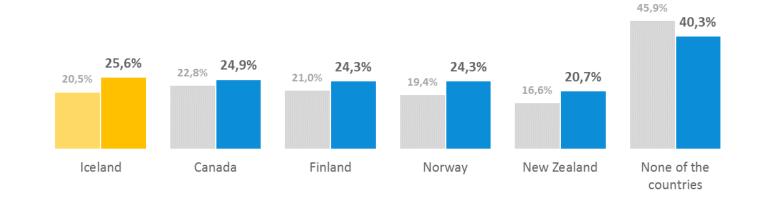

#### Percentage 'Yes'

- Danes least likely (37%) to consider travelling to Iceland during the months of September through April

- 30% of the French state they will definitely <u>not</u> consider travelling to Iceland during September through April

- 15% of the Germans said they would definitely consider travelling to Iceland during the months of September trough April.

 - 60% of the British responded positively to consider travelling to Iceland during September through April.