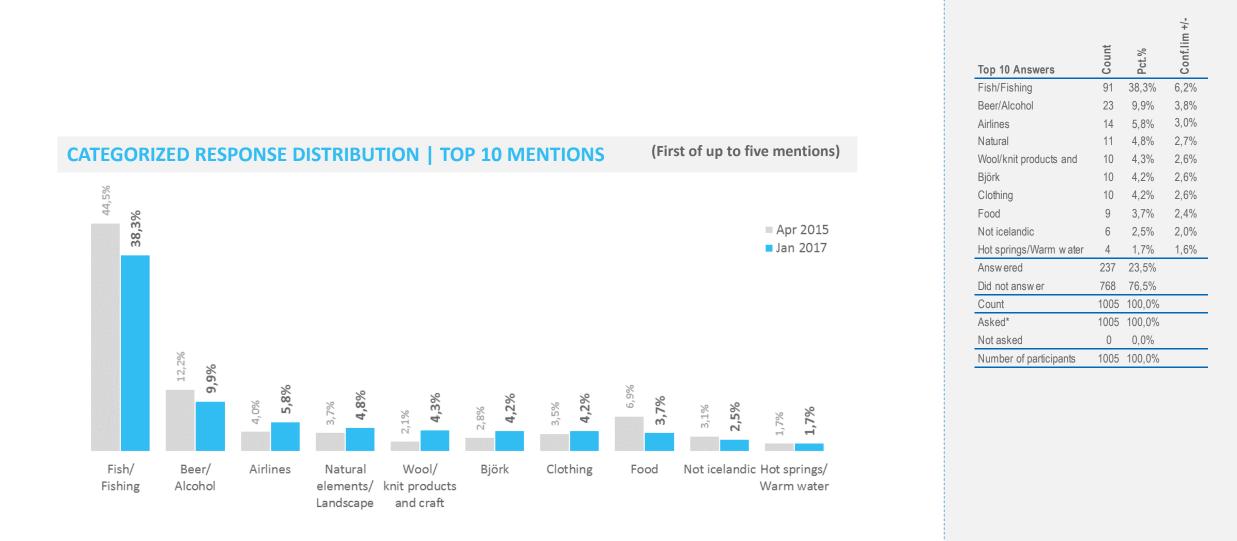

Somewhat positive

Can you think of any products, services or brands which originate from the country Iceland or you associate with Iceland?\*

# Think of Icelandic products – First mention (Top 10) | Development

Can you think of any products, services or brands which originate from the country Iceland or you associate with Iceland?\*

#### Categorized response distribution | Top 10 categories

| Jan 2017 | 38% | 4% | 4% | 6% | 10% | 4% 4% |    | 26%    |
|----------|-----|----|----|----|-----|-------|----|--------|
| Apr 2015 | 45% |    |    | 7% | 4%  | 12%   | 4% | 3% 18% |

| Jan 2017 | 19%      | 13% | 16  | %   | 15% |    | 27% |
|----------|----------|-----|-----|-----|-----|----|-----|
| Apr 2015 | 2015 27% |     | 13% | 16% |     | 4% | 31% |