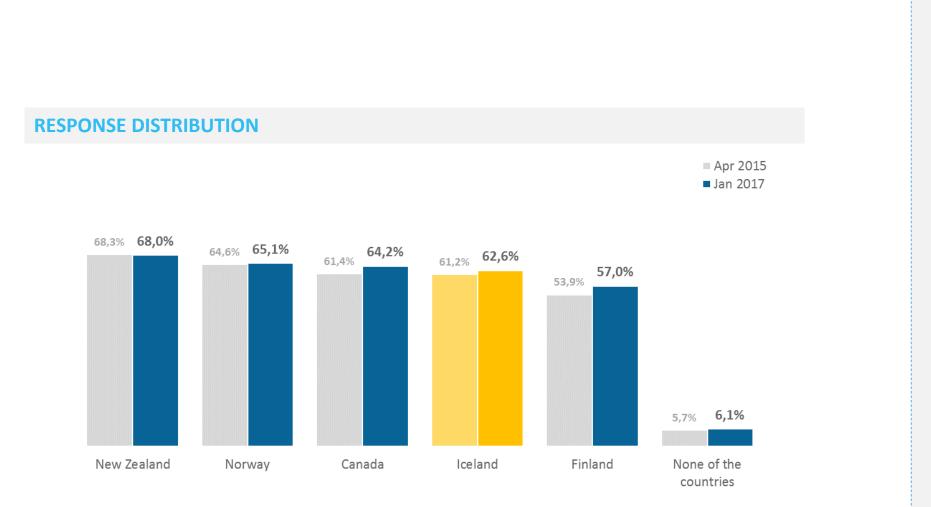

# Winter travel to Iceland | Development

## Would you consider travelling to Iceland during the months of September through to April?

### **Response distribution**

| Jan 2017                                                                                                 | 29%                                    | 349                                              | 6                                     | 28%                 |                                          | 9%                   |     |
|----------------------------------------------------------------------------------------------------------|----------------------------------------|--------------------------------------------------|---------------------------------------|---------------------|------------------------------------------|----------------------|-----|
| Apr 2015                                                                                                 | 29%                                    | 40%                                              |                                       | 26%                 | 5%                                       |                      |     |
| Feb 2014                                                                                                 | 32%                                    | 47%                                              |                                       | 17%                 | 3%<br>2%                                 |                      |     |
| Jan 2013                                                                                                 | 30%                                    | 48%                                              |                                       | 19%                 | 2%                                       |                      |     |
| May 2012                                                                                                 | 37%                                    | 47%                                              |                                       | 14% 3%              |                                          |                      |     |
|                                                                                                          |                                        |                                                  |                                       |                     |                                          |                      |     |
| Jan 2017                                                                                                 | 30%                                    |                                                  | 25%                                   | 34                  | 1%                                       | 10%                  |     |
| Apr 2015                                                                                                 | 35%                                    |                                                  | 24%                                   | 33                  | %                                        | 9%                   |     |
| Feb 2014                                                                                                 | 37%                                    | 35%                                              | 5                                     | 22%                 | 6%                                       |                      |     |
| law 2012                                                                                                 | 32%                                    | 38%                                              |                                       | 24%                 | 5%                                       |                      |     |
| Jan 2013                                                                                                 | 52%                                    | 30/0                                             |                                       |                     |                                          |                      |     |
| May 2012                                                                                                 | 36%                                    | 41%                                              |                                       | 19%                 | 4%                                       |                      |     |
| May 2012<br>Jan 2017                                                                                     | 36%                                    | 41%                                              | 26%<br>1%                             |                     | 38%                                      | 13%                  | 15% |
| May 2012<br>Jan 2017<br>Apr 2015                                                                         | 36%<br>2<br>24%                        | 41%<br>1%<br>3                                   | 1%                                    | 32                  | 38%<br>%                                 | 13%                  | 15% |
| May 2012<br>Jan 2017                                                                                     | 36%<br>24%<br>24%                      | 41%<br>1%<br>3:<br>349                           | 1%                                    | 32                  | 38%<br>%<br>5%                           | 8%                   | 15% |
| May 2012<br>Jan 2017<br>Apr 2015<br>Feb 2014                                                             | 36%<br>2<br>24%                        | 41%<br>1%<br>3                                   | 1%<br>%                               | 32<br>33<br>319     | 38%<br>%<br>5%                           |                      | 15% |
| May 2012<br>Jan 2017<br>Apr 2015<br>Feb 2014<br>Jan 2013<br>May 2012                                     | 36%<br>24%<br>24%<br>21%               | 41%<br>1%<br>3<br>349<br>40%                     | 1%<br>%                               | 32<br>33<br>319     | 38%<br>%<br>5%                           | 8%                   | 15% |
| May 2012<br>Jan 2017<br>Apr 2015<br>Feb 2014<br>Jan 2013<br>May 2012                                     | 36%<br>24%<br>24%<br>21%<br>24%        | 41%<br>41%<br>33<br>349<br>40%<br>349            | 1%<br>%<br>%<br>21%                   | 32<br>3<br>319<br>3 | 38%<br>%<br>5%<br>6<br>5%<br>40%         | 8%                   | 20% |
| May 2012<br>Jan 2017<br>Apr 2015<br>Feb 2014<br>Jan 2013<br>May 2012                                     | 36%<br>24%<br>24%<br>21%<br>24%        | 41%<br>1%<br>3<br>349<br>40%<br>349<br>19%       | 1%<br>%<br>%<br>21%<br>25%            | 32<br>3<br>319<br>3 | 38%<br>%<br>5%<br>6<br>5%<br>40%<br>39%  | 8%<br>8%<br>7%       |     |
| May 2012<br>Jan 2017<br>Apr 2015<br>Feb 2014<br>Jan 2013<br>May 2012<br>Jan 2017<br>Apr 2015<br>Feb 2014 | 36%<br>24%<br>24%<br>21%<br>24%<br>24% | 41%<br>1%<br>33<br>40%<br>349<br>19%<br>4%<br>31 | 1%<br>%<br>%<br>21%<br>25%<br>!%      | 32<br>3<br>319<br>3 | 38%<br>%<br>5%<br>5%<br>5%<br>40%<br>39% | 8%<br>8%<br>7%<br>7% | 20% |
| May 2012<br>Jan 2017<br>Apr 2015<br>Feb 2014<br>Jan 2013<br>May 2012<br>Jan 2017<br>Apr 2015             | 36%<br>24%<br>24%<br>21%<br>24%        | 41%<br>1%<br>3<br>349<br>40%<br>349<br>19%       | 1%<br>%<br>%<br>21%<br>25%<br>I%<br>% | 32<br>3<br>319<br>3 | 38%<br>%<br>5%<br>6<br>5%<br>40%<br>39%  | 8%<br>8%<br>7%<br>9% | 20% |