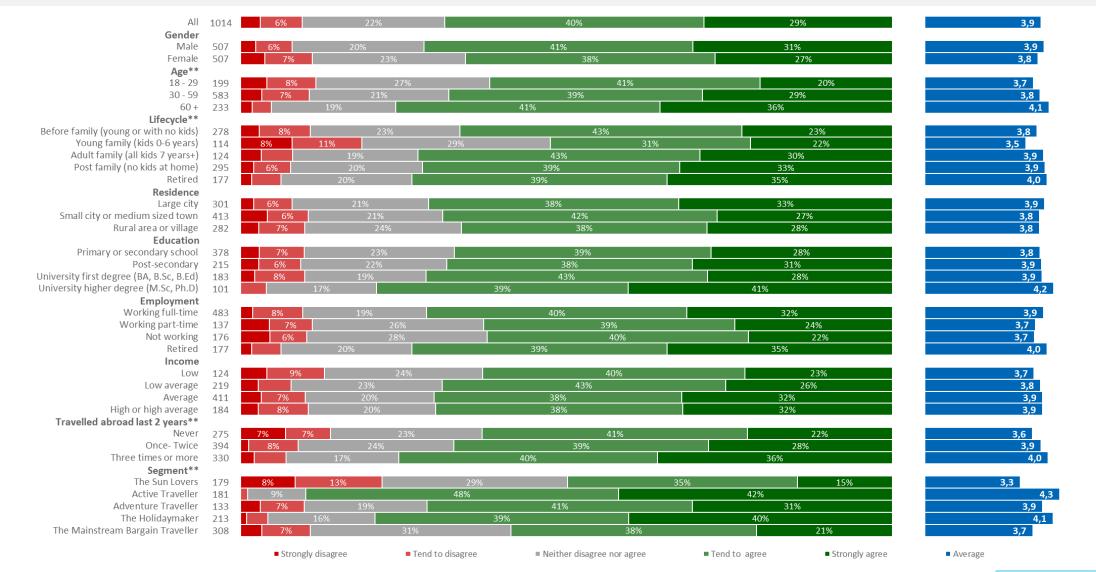

### **Travel Behavior Statements**

Percentage "Tend to agree" and "Strongly agree"

- Danes tend to use the Internet more than people from the other markets (75%)
- Are more inclined to travel during the winter months (56%)
- But below average on taking holidays off the beaten track (44%) or only where it is warm and sunny (34%)
- -
- French and German very similar travel behavior
  - Though French are more likely to like travelling during months of Sept through April and the Germans are more likely to only want to go on holiday where it's warm and sunny
  - Brits least likely to travel independently (40%)
  - Also well below average on taking holiday of the beaten track
  - Not significantly above average on any of the statements

Development | Agreement on statements

| I like to learn about the history an      | d culture of the destination that I'm visiting     |                                           |                  |                                           |                                    |
|-------------------------------------------|----------------------------------------------------|-------------------------------------------|------------------|-------------------------------------------|------------------------------------|
| 38% 35%                                   | 43% 39%                                            | 45% 3:                                    | L%               | 47%                                       | 28%                                |
| 38% 39%                                   | 44% 38%                                            | 47%                                       | 32%              | 49%                                       | 28%                                |
| I like spending time outdoors in na       | ature                                              |                                           |                  |                                           |                                    |
| 38%         36%           35%         42% | 43% <b>36%</b><br>46% 32%                          | 44% 3<br>44%                              | <b>4%</b><br>41% | 44%<br>48%                                | <b>22%</b><br>20%                  |
|                                           | a on a regular basis to get information about what | 1.4K.2%                                   |                  |                                           |                                    |
| 33% 42%                                   | 39% 28%                                            | 38% 27%                                   |                  |                                           | 20%                                |
| 36% 39%                                   | 42% 23%                                            | 39% 26%                                   |                  | 43%                                       | 22%                                |
| I like to travel independently            |                                                    | 1.005                                     |                  |                                           |                                    |
| 24%         31%           24%         35% | 40%         32%           40%         27%          | 40%         29%           41%         32% |                  | 28%         12%           27%         12% |                                    |
| I actively seek new travel experier       | lices                                              |                                           |                  |                                           |                                    |
| 29% 20%                                   | 32% 16%                                            | 35% 15%                                   |                  | 32% 12%                                   |                                    |
| 30% 21%                                   | 31% 16%                                            | 33% 15%                                   |                  | 31% 11%                                   |                                    |
| I like to travel during the months of     |                                                    |                                           |                  |                                           |                                    |
| 26%         29%           28%         32% | 33%         19%           31%         20%          | 29%         14%           29%         16% |                  | 29%         10%           28%         8%  |                                    |
| I prefer to take holidays off the be      | aten track                                         |                                           |                  |                                           |                                    |
| 30% 14%                                   | 36% 19%                                            | 34% 16%                                   |                  | 25% 7%                                    |                                    |
| 28% 15%                                   | 37% 17%                                            | 38% 18%                                   |                  | 23% 7%                                    |                                    |
|                                           | ations where it's warm and sunny                   |                                           |                  |                                           |                                    |
| 21%         13%           23%         12% | <b>27% 14% 31% 16%</b>                             | 31%         18%           32%         19% |                  | 27%         9%           27%         12%  | Blue : Jan 2017<br>Gray: Apr 2015  |
| l use social media on a regular bas       | sis to share my experiences with other people      |                                           |                  |                                           | Dark: Percentage "Tend to agree"   |
| 17% 7%                                    | 20% 12%                                            | 19% 8%                                    |                  | 22% 6%                                    | Light: Percentage "Strongly agree" |
| 16% 9%                                    | 20% 9%                                             | 19% 7%                                    |                  | 21% 7%                                    | 20                                 |