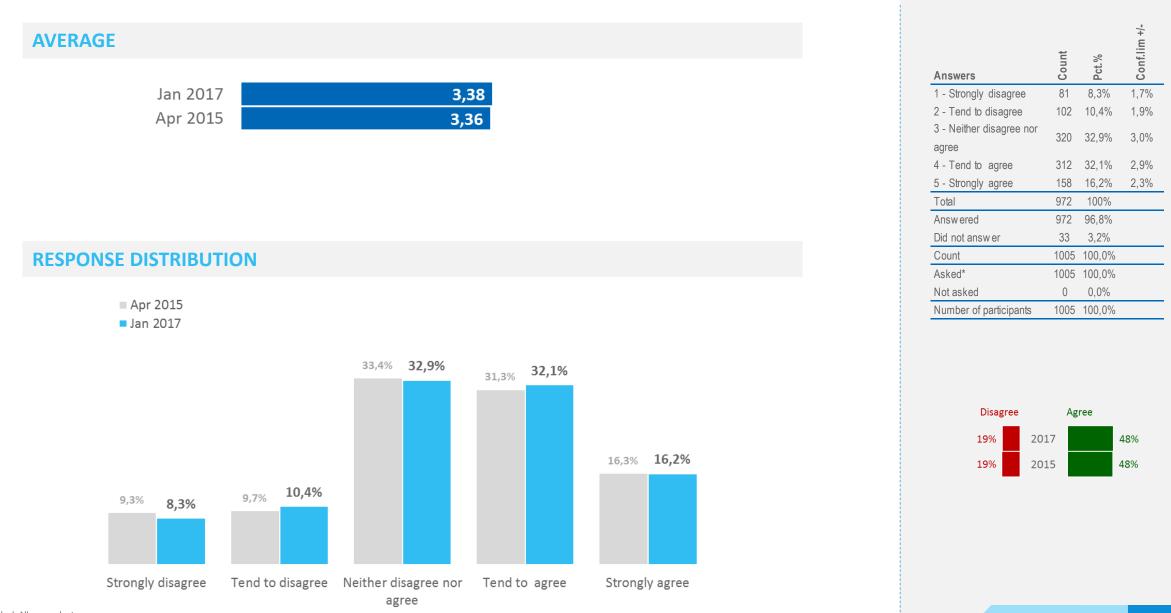

#### Percentage 'Yes'

- Danes least likely (37%) to consider travelling to Iceland during the months of September through April

- 30% of the French state they will definitely <u>not</u> consider travelling to Iceland during September through April

- 15% of the Germans said they would definitely consider travelling to Iceland during the months of September trough April.

 - 60% of the British responded positively to consider travelling to Iceland during September through April.