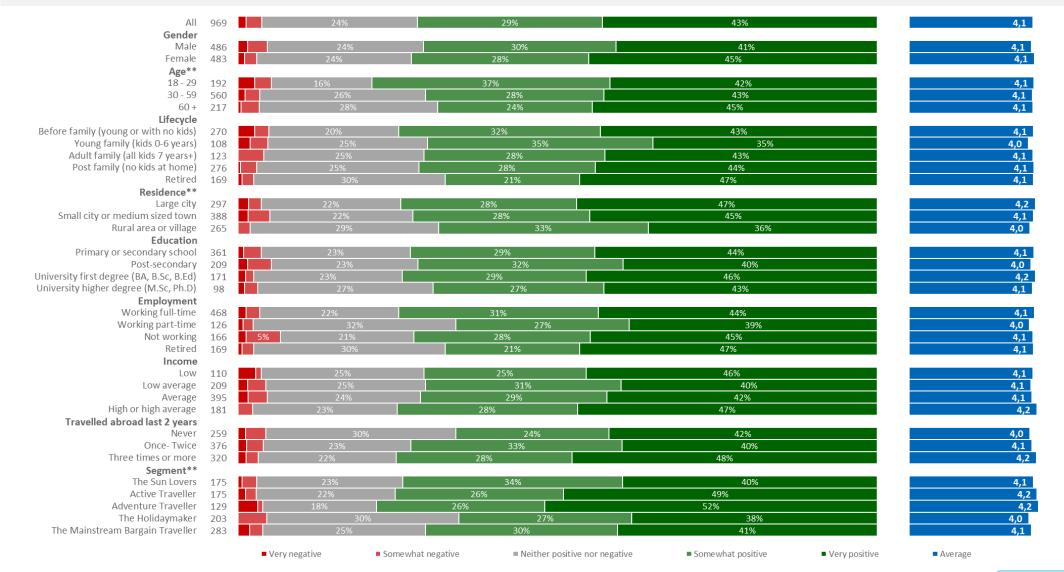

# **Positivity towards travel destinations**

How positive or negative are you towards each of the following travel destinations

Percentage "Very positive" or "Somewhat positive"

28