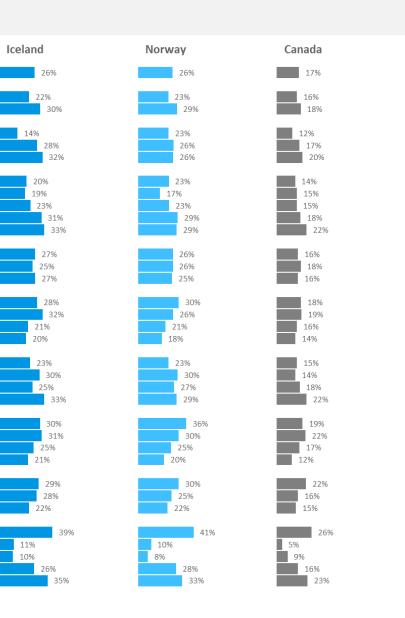

#### (First of up to three mentions) **CATEGORIZED RESPONSE DISTRIBUTION | TOP 10 MENTIONS | CROSS SPLITS** All 963 5% 5% 5% 5% 4% Gender Male 488 8% 5% 3% 5% Female 475 12% 5% 6% 3% Age 18 - 29 222 12% 3% 7% 30 - 59 469 4% 4% 60+ 271 9% 3% Lifecycle Before family (young or with no kids) 245 3% 6% Young family (kids 0-6 years) 12% 88 3% 6% 3% 9% Adult family (all kids 7 years+) 144 4% 4% 3% Post family (no kids at home) 239 6% 9% Retired 235 4% 9% Residence Large city 300 12% 4% 5% Small city or medium sized town 396 5% 5% Rural area or village 249 4% 5% 4% 10% Education Primary or secondary school 258 4% 4% 7% Post-secondary 247 14% 4% 8% University first degree (BA, B.Sc, B.Ed) 292 5% 7% 6% University higher degree (M.Sc, Ph.D) 128 11% 3% Employment Working full-time 410 12% 5% 4% 4% 4% Working part-time 60 8% 3% 3% Not working 227 6% Retired 235 4% 4% Income Low 104 8% 4% 4% 6% Low average 198 4% 3% 9% Average 410 6% 4% High or high average 198 14% 3% 5% Travelled abroad last 2 years Never 132 6% 8% 6% 282 Once-Twice 9% 6% 4% 542 Three times or more 12% 4% 5% Segment The Sun Lovers 205 12% 3% 4% 3% 6% 273 Active Traveller 6% 205 12% 7% Adventure Traveller 5% 75 The Holidavmaker 10% 6% 6% The Mainstream Bargain Traveller 199 9% 4% 5%