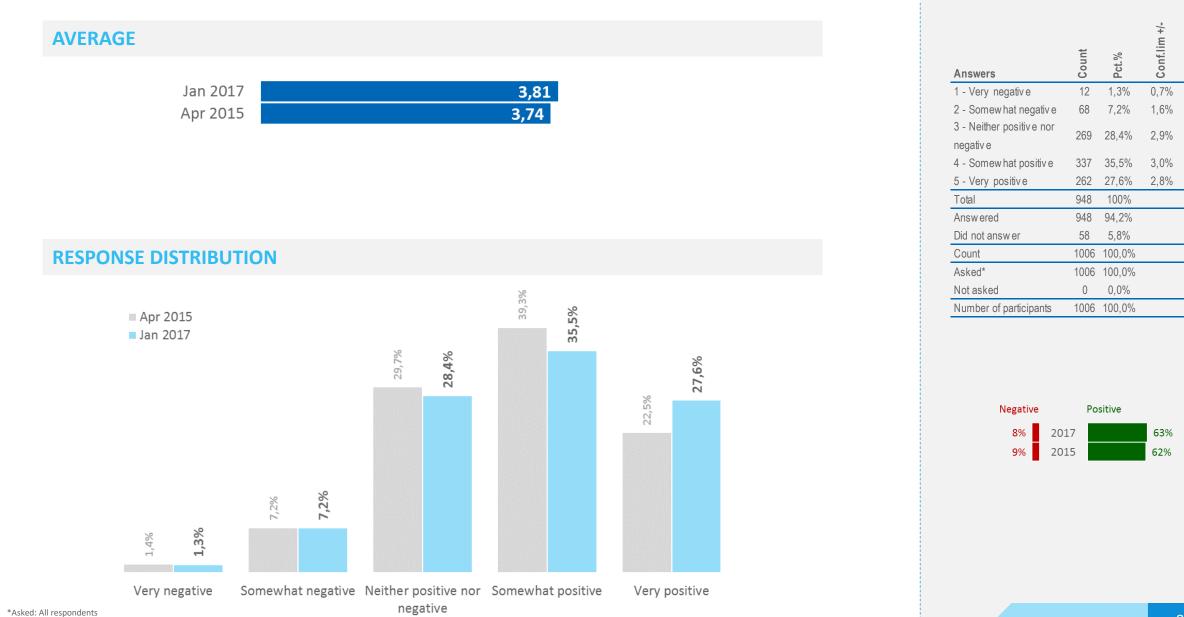

# **Positivity towards Icelandic products**

In general, how positive or negative are you towards Icelandic products, services and brands?

### **Response distribution**

#### **Active Traveller**

| 38% | 41% |   | 19% |
|-----|-----|---|-----|
| 42% | 41% |   | 17% |
| 40% | 28% | ŝ | 32% |
| 42% | 38% |   | 18% |

#### **Adventure Traveller**

|   | 32%                    |                | 49%                           |               |                             | 18% |  |
|---|------------------------|----------------|-------------------------------|---------------|-----------------------------|-----|--|
| 0 | 28%                    |                | 45%                           |               | 26%                         |     |  |
| - | 28%                    |                | 36%                           |               | 36%                         |     |  |
|   | 33%                    |                | 44%                           |               | 22%                         |     |  |
|   | ■ Very negative ■ Some | ewhat negative | Neither positive nor negative | Somewhat posi | at positive ■ Very positive |     |  |