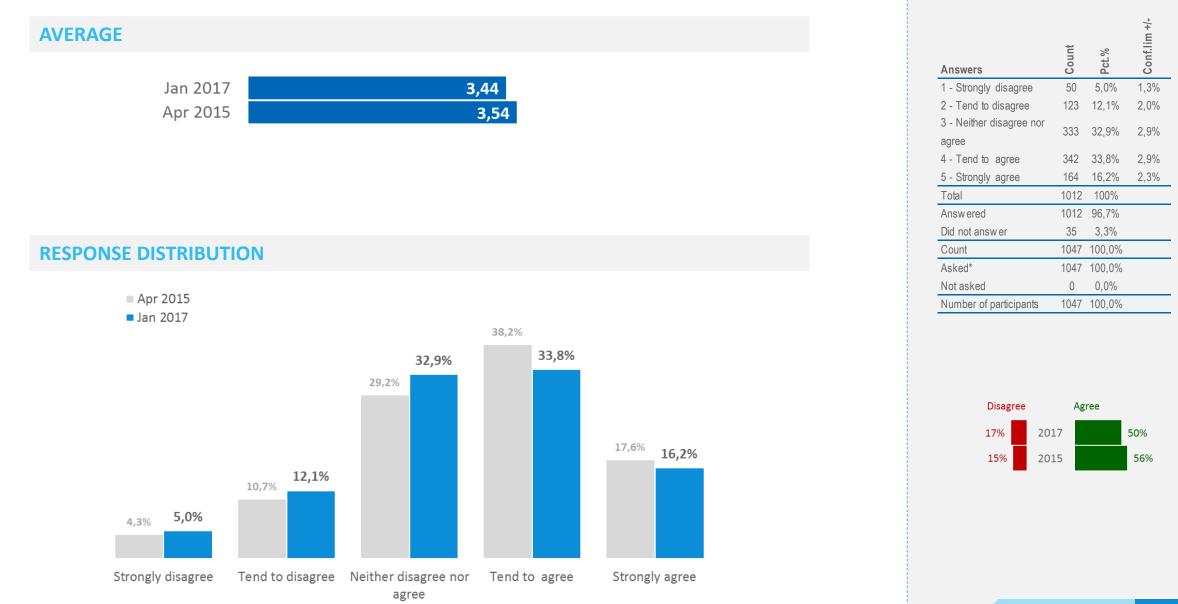

# **Positivity towards ICELAND as travel destination | Development**

How positive or negative are you towards ICELAND as travel destination

### **Response distribution**

| Jan 2017                                                                                                             |                                                                                   | 37%                                                                                                                                   | 36%                                                                                                            |
|----------------------------------------------------------------------------------------------------------------------|-----------------------------------------------------------------------------------|---------------------------------------------------------------------------------------------------------------------------------------|----------------------------------------------------------------------------------------------------------------|
| Apr 2015                                                                                                             |                                                                                   | 40%                                                                                                                                   | 29%                                                                                                            |
| Feb 2014                                                                                                             |                                                                                   | 46%                                                                                                                                   | 17%                                                                                                            |
| Jan 2013                                                                                                             |                                                                                   | 43%                                                                                                                                   | 19%                                                                                                            |
| May 2012                                                                                                             | 6%                                                                                | 37%                                                                                                                                   | 18%                                                                                                            |
| Aug 2010                                                                                                             |                                                                                   | 45%                                                                                                                                   | 22%                                                                                                            |
| May 2010                                                                                                             |                                                                                   | 37%                                                                                                                                   | 17%                                                                                                            |
| Jan 2017                                                                                                             | 6%                                                                                | 39%                                                                                                                                   | 33%                                                                                                            |
| Apr 2015<br>Feb 2014                                                                                                 | 7%                                                                                | 38%                                                                                                                                   | 27%                                                                                                            |
| Jan 2013                                                                                                             | 6%<br>6%                                                                          | <u>40%</u><br>41%                                                                                                                     | 17%<br>20%                                                                                                     |
| May 2012                                                                                                             | 0%                                                                                | <u> </u>                                                                                                                              | 17%                                                                                                            |
|                                                                                                                      |                                                                                   |                                                                                                                                       |                                                                                                                |
| Jan 2017<br>Apr 2015<br>Feb 2014<br>Jan 2013<br>May 2012                                                             | 5%<br>6%                                                                          | 29%<br>31%<br>26%<br>28%<br>26%                                                                                                       | 41%<br>34%<br>29%<br>26%<br>28%                                                                                |
| Apr 2015<br>Feb 2014<br>Jan 2013<br>May 2012<br>Aug 2010<br>May 2010                                                 | 8%                                                                                | 31%<br>26%<br>28%<br>26%<br>30%<br>25%                                                                                                | 34%<br>29%<br>26%<br>28%<br>31%<br>23%                                                                         |
| Apr 2015<br>Feb 2014<br>Jan 2013<br>May 2012<br>Aug 2010<br>May 2010                                                 | 6%<br>8%<br>7%                                                                    | 31%<br>26%<br>28%<br>26%<br>30%<br>25%<br>36%                                                                                         | 34%       29%       26%       28%       31%       23%                                                          |
| Apr 2015<br>Feb 2014<br>Jan 2013<br>May 2012<br>Aug 2010<br>May 2010                                                 | 6%<br>8%<br>7%<br>8%                                                              | 31%<br>26%<br>28%<br>26%<br>30%<br>25%<br>36%<br>34%                                                                                  | 34%<br>29%<br>26%<br>28%<br>31%<br>23%<br>29%<br>24%                                                           |
| Apr 2015<br>Feb 2014<br>Jan 2013<br>May 2012<br>Aug 2010<br>May 2010<br>Jan 2017<br>Apr 2015<br>Feb 2014             | 6%<br>6%<br>8%<br>7%<br>8%<br>5% 11%                                              | 31%<br>26%<br>28%<br>26%<br>30%<br>25%<br>36%<br>34%<br>28%<br>25%                                                                    | 34%<br>29%<br>26%<br>28%<br>31%<br>23%<br>29%<br>24%                                                           |
| Apr 2015<br>Feb 2014<br>Jan 2013<br>May 2012<br>Aug 2010<br>May 2010<br>Jan 2017<br>Apr 2015<br>Feb 2014<br>Jan 2013 | 6%           8%           7%           8%           5%           11%           7% | 31%<br>26%<br>28%<br>26%<br>30%<br>25%<br>36%<br>34%<br>28%<br>25%                                                                    | 34%         29%         26%         28%         31%         23%         23%         24%         15%         4% |
| Apr 2015<br>Feb 2014<br>Jan 2013<br>May 2012<br>Aug 2010<br>May 2010<br>Jan 2017<br>Apr 2015<br>Feb 2014             | 6%<br>6%<br>8%<br>7%<br>8%<br>5% 11%                                              | 31%         26%         28%         26%         30%         25%         36%         34%         28%         25%         1         29% | 34%<br>29%<br>26%<br>28%<br>31%<br>23%<br>29%<br>24%                                                           |