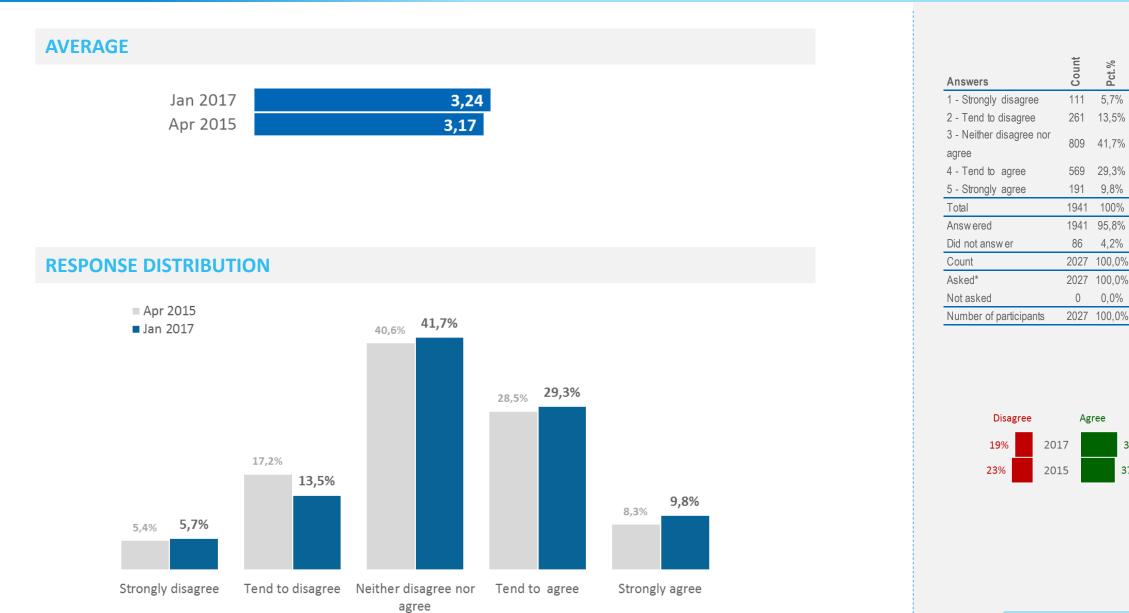

# **Travel Frequency**

Thinking about the past 2 years (i.e. since January 2015), how many times in total have you travelled abroad

# **Travel Frequency | Development**