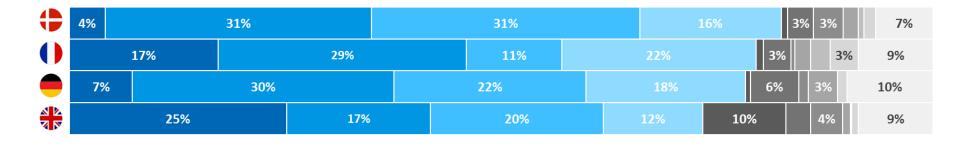

#### Categorized response distribution | Top 10 categories

| Jan 2017 | 38% | 4% | 4% | 6% | 10% | 4% 4% |    | 26%    |
|----------|-----|----|----|----|-----|-------|----|--------|
| Apr 2015 | 45% |    |    | 7% | 4%  | 12%   | 4% | 3% 18% |

| Jan 2017 | 19%      | 13% | 16  | %   | 15% |    | 27% |
|----------|----------|-----|-----|-----|-----|----|-----|
| Apr 2015 | 2015 27% |     | 13% | 16% |     | 4% | 31% |