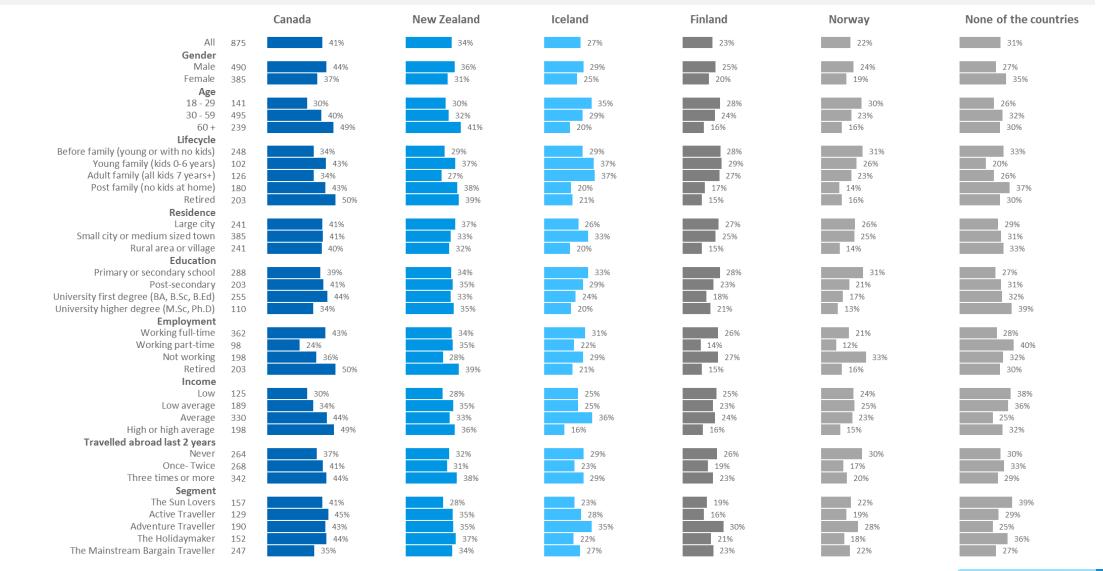

# Intention to visit travel destinations

When, if ever, do you intend to visit the following countries\*

### Percentage "Intend to visit within three years"

At the same time positivity towards Iceland as a travel destination keeps growing and is now measured at an all time high at near or over 70% in all markets surveyed. Furthermore an average of 30% of respondents in each country claimed an intent to visit Iceland within three years which is a five percentage point increase since 2015. In comparison, claimed three year travel intent for other destinations surveyed was 36% for Norway, 30% for Canada, 23% for Finland and 19% for New Zealand.