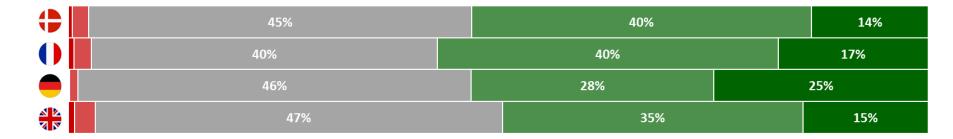

# **Positivity towards travel destinations**

How positive or negative are you towards each of the following travel destinations

Percentage "Very positive" or "Somewhat positive"

28