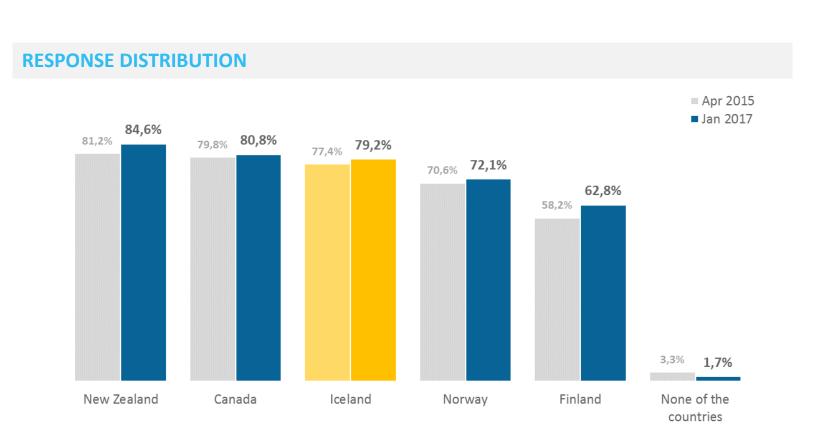

At the same time positivity towards Iceland as a travel destination keeps growing and is now measured at an all time high at near or over 70% in all markets surveyed. Furthermore an average of 30% of respondents in each country claimed an intent to visit Iceland within three years which is a five percentage point increase since 2015. In comparison, claimed three year travel intent for other destinations surveyed was 36% for Norway, 30% for Canada, 23% for Finland and 19% for New Zealand.