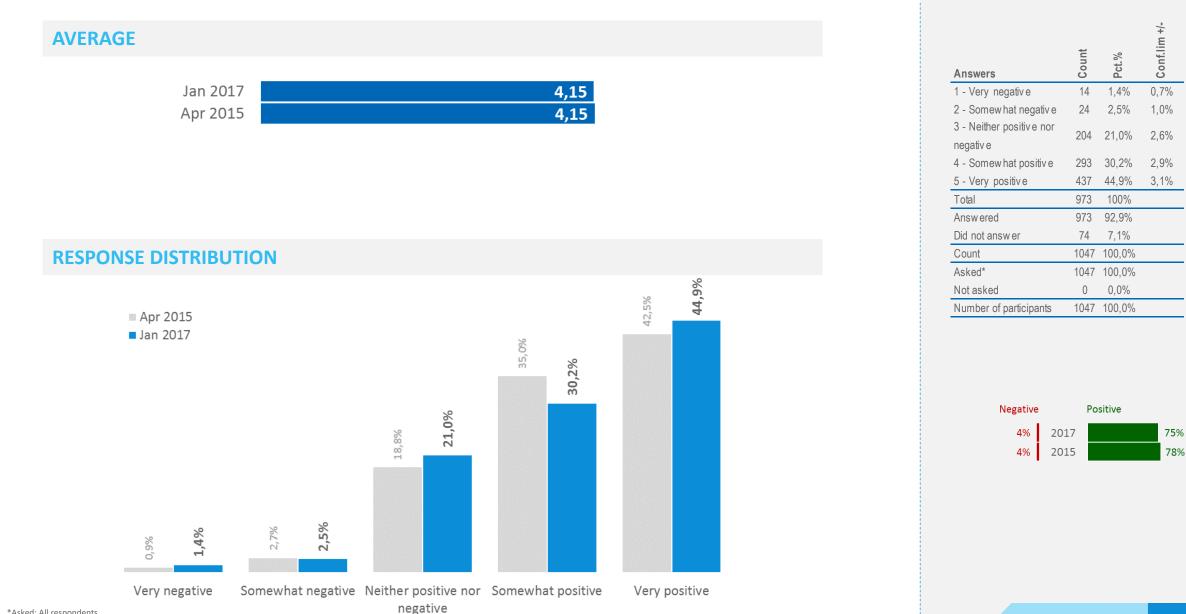

# **Positivity towards ICELAND as travel destination | Development**

How positive or negative are you towards ICELAND as travel destination

### **Response distribution**

| Jan 2017                                                                                                             |                                                                                   | 37%                                                                                                                                   | 36%                                                                                                            |
|----------------------------------------------------------------------------------------------------------------------|-----------------------------------------------------------------------------------|---------------------------------------------------------------------------------------------------------------------------------------|----------------------------------------------------------------------------------------------------------------|
| Apr 2015                                                                                                             |                                                                                   | 40%                                                                                                                                   | 29%                                                                                                            |
| Feb 2014                                                                                                             |                                                                                   | 46%                                                                                                                                   | 17%                                                                                                            |
| Jan 2013                                                                                                             |                                                                                   | 43%                                                                                                                                   | 19%                                                                                                            |
| May 2012                                                                                                             | 6%                                                                                | 37%                                                                                                                                   | 18%                                                                                                            |
| Aug 2010                                                                                                             |                                                                                   | 45%                                                                                                                                   | 22%                                                                                                            |
| May 2010                                                                                                             |                                                                                   | 37%                                                                                                                                   | 17%                                                                                                            |
| Jan 2017                                                                                                             | 6%                                                                                | 39%                                                                                                                                   | 33%                                                                                                            |
| Apr 2015<br>Feb 2014                                                                                                 | 7%                                                                                | 38%                                                                                                                                   | 27%                                                                                                            |
| Jan 2013                                                                                                             | 6%<br>6%                                                                          | <u>40%</u><br>41%                                                                                                                     | 17%<br>20%                                                                                                     |
| May 2012                                                                                                             | 0%                                                                                | <u> </u>                                                                                                                              | 17%                                                                                                            |
|                                                                                                                      |                                                                                   |                                                                                                                                       |                                                                                                                |
| Jan 2017<br>Apr 2015<br>Feb 2014<br>Jan 2013<br>May 2012                                                             | 5%<br>6%                                                                          | 29%<br>31%<br>26%<br>28%<br>26%                                                                                                       | 41%<br>34%<br>29%<br>26%<br>28%                                                                                |
| Apr 2015<br>Feb 2014<br>Jan 2013<br>May 2012<br>Aug 2010<br>May 2010                                                 | 8%                                                                                | 31%<br>26%<br>28%<br>26%<br>30%<br>25%                                                                                                | 34%<br>29%<br>26%<br>28%<br>31%<br>23%                                                                         |
| Apr 2015<br>Feb 2014<br>Jan 2013<br>May 2012<br>Aug 2010<br>May 2010                                                 | 6%<br>8%<br>7%                                                                    | 31%<br>26%<br>28%<br>26%<br>30%<br>25%<br>36%                                                                                         | 34%       29%       26%       28%       31%       23%                                                          |
| Apr 2015<br>Feb 2014<br>Jan 2013<br>May 2012<br>Aug 2010<br>May 2010                                                 | 6%<br>8%<br>7%<br>8%                                                              | 31%<br>26%<br>28%<br>26%<br>30%<br>25%<br>36%<br>34%                                                                                  | 34%<br>29%<br>26%<br>28%<br>31%<br>23%<br>29%<br>24%                                                           |
| Apr 2015<br>Feb 2014<br>Jan 2013<br>May 2012<br>Aug 2010<br>May 2010<br>Jan 2017<br>Apr 2015<br>Feb 2014             | 6%<br>6%<br>8%<br>7%<br>8%<br>5% 11%                                              | 31%<br>26%<br>28%<br>26%<br>30%<br>25%<br>36%<br>34%<br>28%<br>25%                                                                    | 34%<br>29%<br>26%<br>28%<br>31%<br>23%<br>29%<br>24%                                                           |
| Apr 2015<br>Feb 2014<br>Jan 2013<br>May 2012<br>Aug 2010<br>May 2010<br>Jan 2017<br>Apr 2015<br>Feb 2014<br>Jan 2013 | 6%           8%           7%           8%           5%           11%           7% | 31%<br>26%<br>28%<br>26%<br>30%<br>25%<br>36%<br>34%<br>28%<br>25%                                                                    | 34%         29%         26%         28%         31%         23%         23%         24%         15%         4% |
| Apr 2015<br>Feb 2014<br>Jan 2013<br>May 2012<br>Aug 2010<br>May 2010<br>Jan 2017<br>Apr 2015<br>Feb 2014             | 6%<br>6%<br>8%<br>7%<br>8%<br>5% 11%                                              | 31%         26%         28%         26%         30%         25%         36%         34%         28%         25%         1         29% | 34%<br>29%<br>26%<br>28%<br>31%<br>23%<br>29%<br>24%                                                           |