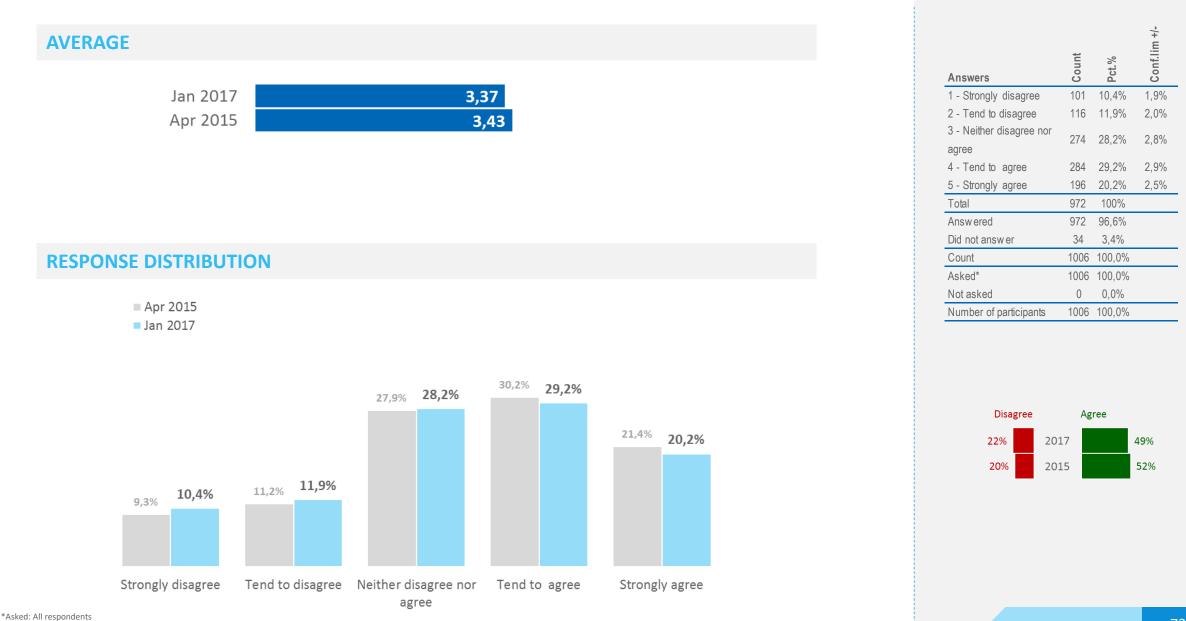

# **Positivity towards Icelandic products | Development**

In general, how positive or negative are you towards Icelandic products, services and brands?

#### **Response distribution**

| Jan 20                     | 017                      | 45%        | 40%        | 14%        |
|----------------------------|--------------------------|------------|------------|------------|
| Apr 20                     | 015                      | 50%        | 36%        | 11%        |
| Apr 20<br>Feb 20           | 014                      | 59%        | 32%        | 6%         |
| Jan 20                     | 011                      | 60%        | 29%        | 7%         |
|                            |                          |            |            |            |
| Jan 20                     | 017                      | 40%        | 40%        | 17%        |
| Apr 20                     | 015                      | 41%        | 42%        | 14%        |
| Feb 20                     | 014                      | 52%        | 33%        | 13%        |
| Jan 20                     | 011                      |            |            |            |
|                            |                          | 46%        | 28%        | 25%        |
| Jan 20                     | 017                      | 46%<br>56% | 28%        | 25%<br>16% |
|                            | 017<br>015               | 56%        | 25%        | 16%        |
| Jan 20<br>Apr 20           | 017<br>015<br>014        |            | 25%<br>25% |            |
| Jan 20<br>Apr 20<br>Feb 20 | 017<br>015<br>014<br>011 | 56%<br>56% | 25%<br>25% | 16%<br>18% |