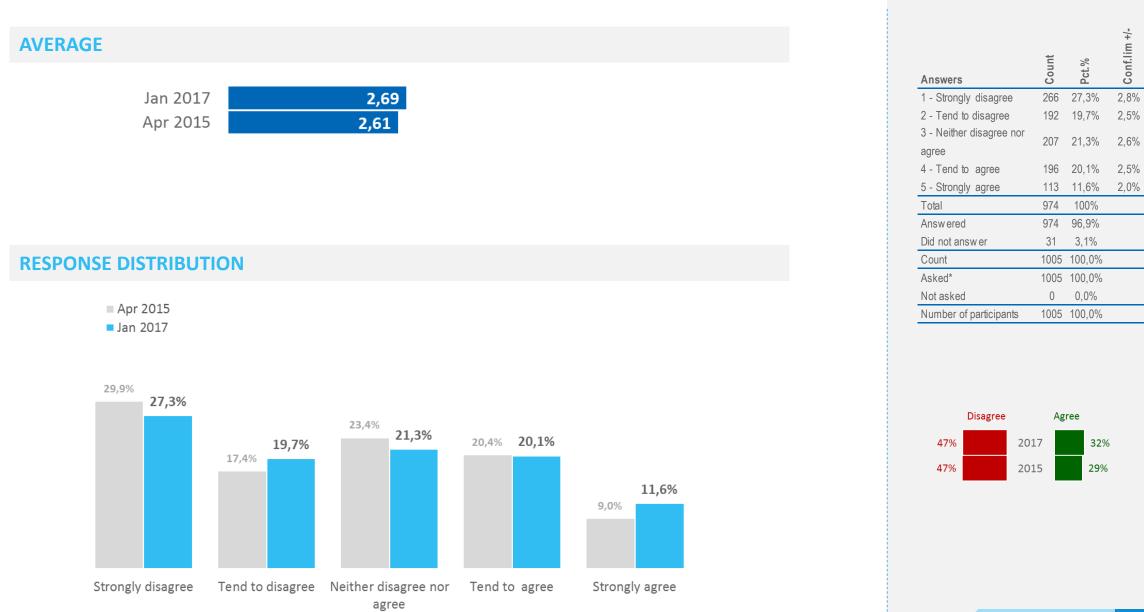

As in previous years, nature is what most people (70% on average) mention when asked what comes to mind when thinking about Iceland. This is a slight increase from last year.

Interestingly we see a significant shift in attitudes when asking about positivity towards Icelandic products. Whereas in past years a significant majority of respondents has stated indifference towards Icelandic products we are now at a point where more than half is taking a stance in all counties surveyed. What's more – a vast majority of views tend to be positive. As it currently stands, an average of 45% of respondents state indifference towards Icelandic products (compared to 51% in 2015 and 62% in 2011) and 54% say they are positive towards Icelandic products (compared to 51% in 2015 and 62% in 2011) and 54% say they are positive towards Icelandic products (compared with 46% in 2015 and 31% in 2011). Furthermore, skyr is fast becoming one of Iceland's best know product with 33% in Denmark, 13% in Germany and 20% in the UK mentioning skyr as the first Icelandic product they can think of. This is a huge change, especially in Germany and the UK where the product received a near 0% first mentions in 2015.

# **Positivity towards Icelandic products | Development**

In general, how positive or negative are you towards Icelandic products, services and brands?