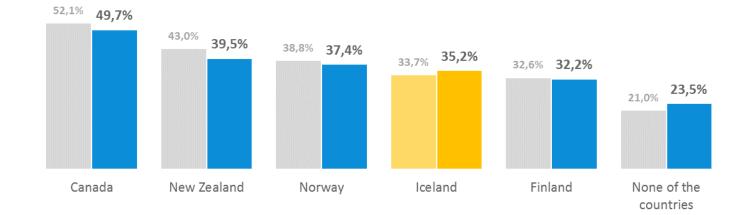

# **Top of mind travel destinations | All Mentions**

Which countries come to mind when thinking about travel destinations to experience both nature and culture?\*

Comparison

countries

Rank

Change\*\*

3

3

6

17% 0

Comparison Rank **Top 5 mentions** Change\*\* countries Italy 33% Canada (8) **9**% 6 1 12 8 10 8% Norway (10) Spain 32% 18% Iceland (18) 5% France New Zealand (21) 4% USA 16% 13% Finland (28) 2% Greece

26% Canada (4) Italy Spain 23% Iceland (18) 4% 20% Norway (21) 4% USA 17% New Zealand (26) 2% Canada Australia 11% Finland (29) 2%

**Top 5 mentions** 

Open question – Up to three mentions

mm

\*\* Rank change of comparison countries since April 2015

# **Top of mind travel destinations | All Mentions | Development**

Which countries come to mind when thinking about travel destinations to experience both nature and culture?\*

| Total<br>rank | Country        | Apr<br>2015 +/- | Jan<br>2017 | Apr<br>2015 | Jan<br>+/- 2017 | Apr<br>2015 +/- | Jan<br>2017 | Apr<br>2015 | Jan<br>+/- 2017           |
|---------------|----------------|-----------------|-------------|-------------|-----------------|-----------------|-------------|-------------|---------------------------|
| Top 10 men    | tions          |                 |             |             |                 |                 |             |             |                           |
| 1             | Italy          | 35,6% 🖕         | 29,0%       | 29,0%       | 🖕 25,9%         | 33,4% 🖄         | 33,2%       | 25,5%       | <b>7</b> 25,7%            |
| 2             | Spain          | 24,0% 🛉         | 25,0%       | 24,5%       | <b>4</b> 23,4%  | 31,0% 🔊         | 31,5%       | 27,2%       | <b>4</b> 25,8%            |
| 3             | USA            | 21,0% 🐬         | 21,6%       | 22,0%       | <b>4</b> 20,3%  | 15,2%           | 16,2%       | 29,5%       | <b>4</b> 27,3%            |
| 4             | France         | 19,3% 😢         | 18,9%       |             |                 | 20,4% 🖖         | 17,8%       | 26,6%       | <b>4</b> 23,9%            |
| 5             | Australia      | 8,8% 😫          | 8,3%        | 11,7%       | 🖄 11,5%         | 8,4% 🖖          | 7,0%        | 20,3%       | <b>&gt;&gt;&gt; 19,3%</b> |
| 6             | Greece         | 16,1% 🖕         | 13,8%       | 12,4%       | ♦ 8,6%          | 14,3% 🖄         | 13,3%       | 10,2%       | ♦ 8,7%                    |
| 7             | Canada         | 3,9% 🛉          | 5,6%        | 14,9%       | 🕈 16,9%         | 5,7% 🛉          | 9,2%        | 11,9%       | <b>7</b> 12,7%            |
| 8             | United Kingdom | 15,6% 😢         | 15,1%       | 10,4%       | <b>9,8%</b>     | 11,5% 🖖         | 10,2%       |             |                           |
| 9             | Norway         | 16,9% 🖕         | 15,5%       | 3,7%        | <b>3,5%</b>     | 7,0% 🛉          | 8,1%        | 3,6%        | <b>4,2%</b>               |
| 10            | Germany        | 14,9% 🛉         | 17,0%       | 5,1%        | 🖄 4,4%          |                 |             | 7,4%        | <b>8,3%</b>               |
| Comparison    | countries      |                 |             |             |                 |                 |             |             |                           |
| 8             | Canada         | 3,9% 🛉          | 5,6%        | 14,9%       | 🛉 16,9%         | 5,7%            | 9,2%        | 11,9%       | <b>7</b> 12,7%            |
| 10            | Norway         | 16,9% 🤚         |             | 3,7%        | × 3,5%          | 7,0%            |             | 3,6%        | <b>4,2%</b>               |
| 15            | New Zealand    | 4,9% 🖄          | -           | 2,9%        | ≥ 2,4%          | 6,4% 🖖          |             | 9,4%        | ♠ 11,4%                   |
| 18            | Iceland        | 5,4%            | -           | 3,3%        | <b>4,0%</b>     | 1,5%            | 4,6%        | 2,7%        | ₱ 5,0%                    |
| 37            | Finland        | 1,1% 🖄          |             | 1,8%        | <b>7</b> 2,0%   | 1,0% 🔊          | 2,0%        | 0,4%        | <b>0,7%</b>               |
|               |                | -               |             |             |                 |                 | -           |             |                           |