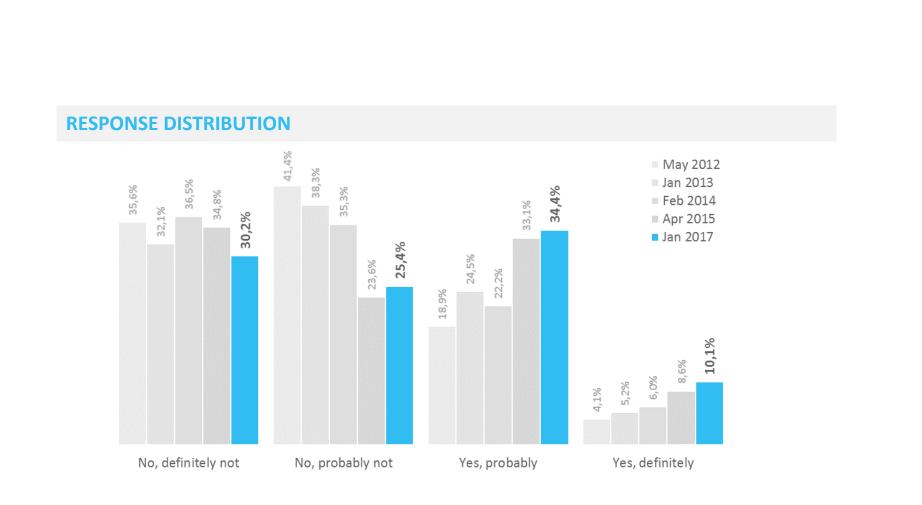

# Winter travel to Iceland | Development

## Would you consider travelling to Iceland during the months of September through to April?

### **Response distribution**

| Jan 2017                                                                                                 | 29%                                    | 349                                              | 6                                     | 28%                 |                                          | 9%                   |     |
|----------------------------------------------------------------------------------------------------------|----------------------------------------|--------------------------------------------------|---------------------------------------|---------------------|------------------------------------------|----------------------|-----|
| Apr 2015                                                                                                 | 29%                                    | 40%                                              |                                       | 26%                 | 5%                                       |                      |     |
| Feb 2014                                                                                                 | 32%                                    | 47%                                              |                                       | 17%                 | 3%<br>2%                                 |                      |     |
| Jan 2013                                                                                                 | 30%                                    | 48%                                              |                                       | 19%                 | 2%                                       |                      |     |
| May 2012                                                                                                 | 37%                                    | 47%                                              |                                       | 14% 3%              |                                          |                      |     |
|                                                                                                          |                                        |                                                  |                                       |                     |                                          |                      |     |
| Jan 2017                                                                                                 | 30%                                    |                                                  | 25%                                   | 34                  | 1%                                       | 10%                  |     |
| Apr 2015                                                                                                 | 35%                                    |                                                  | 24%                                   | 33                  | %                                        | 9%                   |     |
| Feb 2014                                                                                                 | 37%                                    | 35%                                              | 5                                     | 22%                 | 6%                                       |                      |     |
| law 2012                                                                                                 | 32%                                    | 38%                                              |                                       | 24%                 | 5%                                       |                      |     |
| Jan 2013                                                                                                 | 52%                                    | 30/0                                             |                                       |                     |                                          |                      |     |
| May 2012                                                                                                 | 36%                                    | 41%                                              |                                       | 19%                 | 4%                                       |                      |     |
| May 2012<br>Jan 2017                                                                                     | 36%                                    | 41%                                              | 26%<br>1%                             |                     | 38%                                      | 13%                  | 15% |
| May 2012<br>Jan 2017<br>Apr 2015                                                                         | 36%<br>2<br>24%                        | 41%<br>1%<br>3                                   | 1%                                    | 32                  | 38%<br>%                                 | 13%                  | 15% |
| May 2012<br>Jan 2017                                                                                     | 36%<br>24%<br>24%                      | 41%<br>1%<br>3:<br>349                           | 1%                                    | 32                  | 38%<br>%<br>5%                           | 8%                   | 15% |
| May 2012<br>Jan 2017<br>Apr 2015<br>Feb 2014                                                             | 36%<br>2<br>24%                        | 41%<br>1%<br>3                                   | 1%<br>%                               | 32<br>33<br>319     | 38%<br>%<br>5%                           |                      | 15% |
| May 2012<br>Jan 2017<br>Apr 2015<br>Feb 2014<br>Jan 2013<br>May 2012                                     | 36%<br>24%<br>24%<br>21%               | 41%<br>1%<br>3<br>349<br>40%                     | 1%<br>%                               | 32<br>33<br>319     | 38%<br>%<br>5%                           | 8%                   | 15% |
| May 2012<br>Jan 2017<br>Apr 2015<br>Feb 2014<br>Jan 2013<br>May 2012                                     | 36%<br>24%<br>24%<br>21%<br>24%        | 41%<br>41%<br>33<br>349<br>40%<br>349            | 1%<br>%<br>%<br>21%                   | 32<br>3<br>319<br>3 | 38%<br>%<br>5%<br>6<br>5%<br>40%         | 8%                   | 20% |
| May 2012<br>Jan 2017<br>Apr 2015<br>Feb 2014<br>Jan 2013<br>May 2012                                     | 36%<br>24%<br>24%<br>21%<br>24%        | 41%<br>1%<br>3<br>349<br>40%<br>349<br>19%       | 1%<br>%<br>%<br>21%<br>25%            | 32<br>3<br>319<br>3 | 38%<br>%<br>5%<br>6<br>5%<br>40%<br>39%  | 8%<br>8%<br>7%       |     |
| May 2012<br>Jan 2017<br>Apr 2015<br>Feb 2014<br>Jan 2013<br>May 2012<br>Jan 2017<br>Apr 2015<br>Feb 2014 | 36%<br>24%<br>24%<br>21%<br>24%<br>24% | 41%<br>1%<br>33<br>40%<br>349<br>19%<br>4%<br>31 | 1%<br>%<br>%<br>21%<br>25%<br>!%      | 32<br>3<br>319<br>3 | 38%<br>%<br>5%<br>5%<br>5%<br>40%<br>39% | 8%<br>8%<br>7%<br>7% | 20% |
| May 2012<br>Jan 2017<br>Apr 2015<br>Feb 2014<br>Jan 2013<br>May 2012<br>Jan 2017<br>Apr 2015             | 36%<br>24%<br>24%<br>21%<br>24%        | 41%<br>1%<br>3<br>349<br>40%<br>349<br>19%       | 1%<br>%<br>%<br>21%<br>25%<br>I%<br>% | 32<br>3<br>319<br>3 | 38%<br>%<br>5%<br>6<br>5%<br>40%<br>39%  | 8%<br>8%<br>7%<br>9% | 20% |