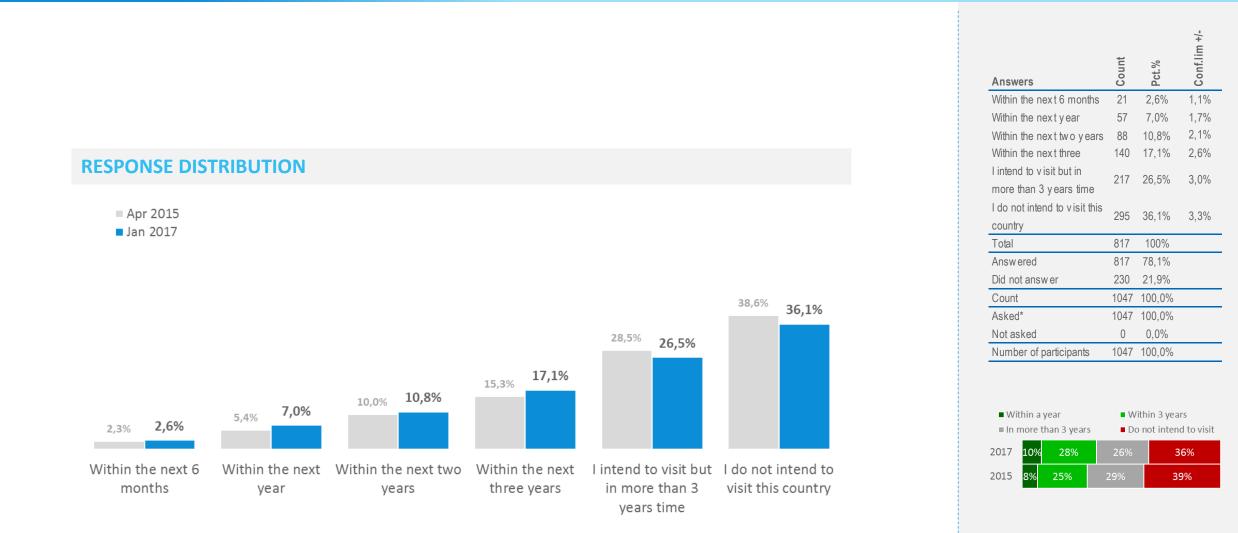

# Intention to visit ICELAND | Development

When, if ever, do you intend to visit the following countries

### **Response distribution**

| Jan 2017 | 9% |    | 10% | 11 | .% | 31% | 36% |
|----------|----|----|-----|----|----|-----|-----|
| Apr 2015 | 6% | 8% | 12  | %  |    | 26% | 46% |

| Jan 2017 | 6% | 9%   |   | 13% | 27% | 42% |
|----------|----|------|---|-----|-----|-----|
| Apr 2015 | 69 | 6 12 | % |     | 25% | 52% |

|            | Jan 2017 |                            | 8          | 3%           | 12%        | 27%                                           | 27% 47%         |                   |                                       |  |
|------------|----------|----------------------------|------------|--------------|------------|-----------------------------------------------|-----------------|-------------------|---------------------------------------|--|
| <b>X N</b> | Apr 2015 |                            | 7%         |              | 12%        | 23%                                           |                 |                   | 54%                                   |  |
|            |          |                            |            |              |            |                                               |                 |                   |                                       |  |
|            |          | ■ Within the next 6 months |            | Within the n |            | <ul> <li>Within the next two years</li> </ul> |                 |                   |                                       |  |
|            |          | V                          | /ithin the | e next th    | nree years | I intend to vi                                | sit but in more | than 3 years time | I do not intend to visit this country |  |