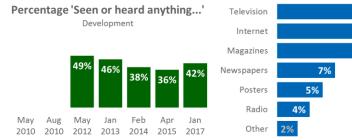

# Advertising and Media Coverage | Iceland as travel destination

Have you seen or heard anything about Iceland as a travel destination through advertising or media coverage during the last six months?

Advertising and Media Coverage | Iceland as travel destination | Development

Have you seen or heard anything about Iceland as a travel destination through advertising or media coverage during the last six months?

| Internet                                                                                                    | Newspapers                                    | Magazines                                                                  | Television                                    | Radio                            | Posters                                      | Other                                  |
|-------------------------------------------------------------------------------------------------------------|-----------------------------------------------|----------------------------------------------------------------------------|-----------------------------------------------|----------------------------------|----------------------------------------------|----------------------------------------|
| Jan 201722%Apr 201519%Feb 201422%Jan 201320%May 201220%Aug 201017%May 201020%                               | 10%<br>11%<br>15%<br>15%<br>14%<br>17%<br>20% | 9%         10%         11%         11%         10%         10%         10% | 14%<br>10%<br>10%<br>12%<br>14%<br>14%<br>16% | 1%<br>1%<br>1%<br>2%<br>1%<br>4% | 2%<br>3%<br>3%<br>5%<br>6%<br>2%             | 4%<br>5%<br>5%<br>6%<br>1%<br>6%<br>4% |
| Jan 201718%Apr 201512%Feb 201412%Jan 201314%May 201216%                                                     | 7%<br>5%<br>5%<br>10%<br>7%                   | 12%<br>10%<br>12%<br>14%<br>13%                                            | 21%<br>20%<br>19%<br>23%<br>3                 | 4%<br>2%<br>2%<br>5%<br>30% 3%   | 5%<br>4%<br>5%<br>6%<br>5%                   | 2%<br>1%<br>2%<br>2%<br>1%             |
| Jan 2017 16%<br>Apr 2015 9%<br>Feb 2014 14%<br>Jan 2013 13%<br>May 2012 14%<br>Aug 2010 14%<br>May 2010 19% | 6%<br>4%<br>4%<br>6%<br>6%<br>8%<br>19%       | 11%<br>8%<br>12%<br>14%<br>10%<br>15%<br>18%                               | 21%<br>18%<br>21%<br>24%<br>22%<br>28         | 2%                               | 3%<br>3%<br>3%<br>3%<br>2%<br>3%<br>2%       | 2%<br>1%<br>3%<br>4%<br>2%<br>3%<br>3% |
| Jan 2017 12%<br>Apr 2015 10%<br>Feb 2014 10%<br>Jan 2013 8%<br>May 2012 6%<br>Aug 2010 9%<br>May 2010 9%    | 7%<br>7%<br>7%<br>7%<br>7%<br>8%<br>12%       | 7%<br>6%<br>5%<br>6%<br>6%<br>6%<br>6%                                     | 13%<br>7%<br>8%<br>10%<br>10%<br>13%<br>17%   | 1%<br>1%<br>1%<br>1%<br>3%<br>6% | 2%<br>2%<br>3%<br>2%<br>2%<br>2%<br>2%<br>3% | 4%<br>4%<br>4%<br>3%<br>3%<br>2%       |