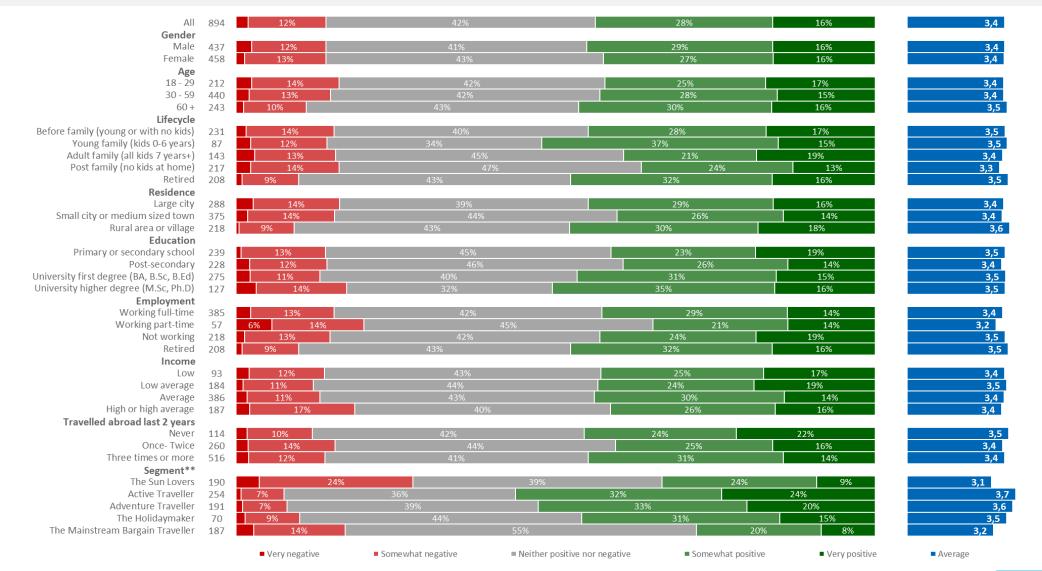

# **Positivity towards travel destinations**

How positive or negative are you towards each of the following travel destinations

Percentage "Very positive" or "Somewhat positive"

28

# **Positivity towards ICELAND as travel destination | Development**

How positive or negative are you towards ICELAND as travel destination

### **Response distribution**

| Jan 2017                                                                                                             |                                                                                   | 37%                                                                                                                                   | 36%                                                                                                            |
|----------------------------------------------------------------------------------------------------------------------|-----------------------------------------------------------------------------------|---------------------------------------------------------------------------------------------------------------------------------------|----------------------------------------------------------------------------------------------------------------|
| Apr 2015                                                                                                             |                                                                                   | 40%                                                                                                                                   | 29%                                                                                                            |
| Feb 2014                                                                                                             |                                                                                   | 46%                                                                                                                                   | 17%                                                                                                            |
| Jan 2013                                                                                                             |                                                                                   | 43%                                                                                                                                   | 19%                                                                                                            |
| May 2012                                                                                                             | 6%                                                                                | 37%                                                                                                                                   | 18%                                                                                                            |
| Aug 2010                                                                                                             |                                                                                   | 45%                                                                                                                                   | 22%                                                                                                            |
| May 2010                                                                                                             |                                                                                   | 37%                                                                                                                                   | 17%                                                                                                            |
| Jan 2017                                                                                                             | 6%                                                                                | 39%                                                                                                                                   | 33%                                                                                                            |
| Apr 2015<br>Feb 2014                                                                                                 | 7%                                                                                | 38%                                                                                                                                   | 27%                                                                                                            |
| Jan 2013                                                                                                             | 6%<br>6%                                                                          | <u>40%</u><br>41%                                                                                                                     | 17%<br>20%                                                                                                     |
| May 2012                                                                                                             | 0%                                                                                | <u> </u>                                                                                                                              | 17%                                                                                                            |
|                                                                                                                      |                                                                                   |                                                                                                                                       |                                                                                                                |
| Jan 2017<br>Apr 2015<br>Feb 2014<br>Jan 2013<br>May 2012                                                             | 5%<br>6%                                                                          | 29%<br>31%<br>26%<br>28%<br>26%                                                                                                       | 41%<br>34%<br>29%<br>26%<br>28%                                                                                |
| Apr 2015<br>Feb 2014<br>Jan 2013<br>May 2012<br>Aug 2010<br>May 2010                                                 | 8%                                                                                | 31%<br>26%<br>28%<br>26%<br>30%<br>25%                                                                                                | 34%<br>29%<br>26%<br>28%<br>31%<br>23%                                                                         |
| Apr 2015<br>Feb 2014<br>Jan 2013<br>May 2012<br>Aug 2010<br>May 2010                                                 | 6%<br>8%<br>7%                                                                    | 31%<br>26%<br>28%<br>26%<br>30%<br>25%<br>36%                                                                                         | 34%       29%       26%       28%       31%       23%                                                          |
| Apr 2015<br>Feb 2014<br>Jan 2013<br>May 2012<br>Aug 2010<br>May 2010                                                 | 6%<br>8%<br>7%<br>8%                                                              | 31%<br>26%<br>28%<br>26%<br>30%<br>25%<br>36%<br>34%                                                                                  | 34%<br>29%<br>26%<br>28%<br>31%<br>23%<br>29%<br>24%                                                           |
| Apr 2015<br>Feb 2014<br>Jan 2013<br>May 2012<br>Aug 2010<br>May 2010<br>Jan 2017<br>Apr 2015<br>Feb 2014             | 6%<br>6%<br>8%<br>7%<br>8%<br>5% 11%                                              | 31%<br>26%<br>28%<br>26%<br>30%<br>25%<br>36%<br>34%<br>28%<br>25%                                                                    | 34%<br>29%<br>26%<br>28%<br>31%<br>23%<br>29%<br>24%                                                           |
| Apr 2015<br>Feb 2014<br>Jan 2013<br>May 2012<br>Aug 2010<br>May 2010<br>Jan 2017<br>Apr 2015<br>Feb 2014<br>Jan 2013 | 6%           8%           7%           8%           5%           11%           7% | 31%<br>26%<br>28%<br>26%<br>30%<br>25%<br>36%<br>34%<br>28%<br>25%                                                                    | 34%         29%         26%         28%         31%         23%         23%         24%         15%         4% |
| Apr 2015<br>Feb 2014<br>Jan 2013<br>May 2012<br>Aug 2010<br>May 2010<br>Jan 2017<br>Apr 2015<br>Feb 2014             | 6%<br>6%<br>8%<br>7%<br>8%<br>5% 11%                                              | 31%         26%         28%         26%         30%         25%         36%         34%         28%         25%         1         29% | 34%<br>29%<br>26%<br>28%<br>31%<br>23%<br>29%<br>24%                                                           |