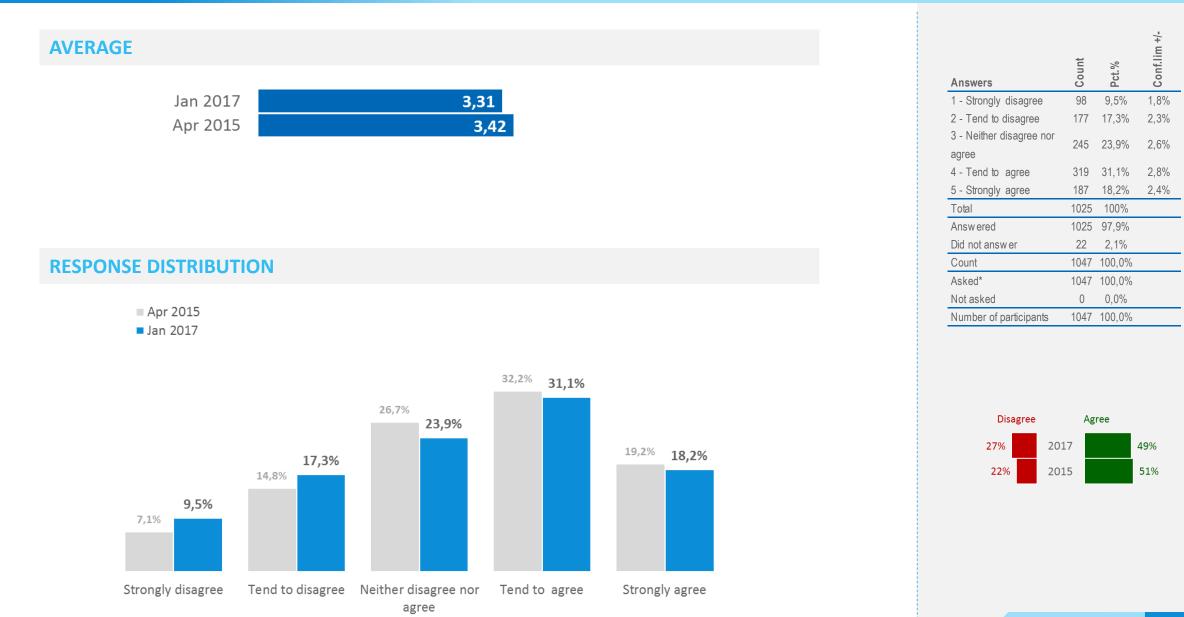

# Intention to visit ICELAND | Development

When, if ever, do you intend to visit the following countries

### **Response distribution**

| Jan 2017 | 9% |    | 10% | 11 | .% | 31% | 36% |
|----------|----|----|-----|----|----|-----|-----|
| Apr 2015 | 6% | 8% | 12  | %  |    | 26% | 46% |

| Jan 2017 | 6% | 9%   |   | 13% | 27% | 42% |
|----------|----|------|---|-----|-----|-----|
| Apr 2015 | 69 | 6 12 | % |     | 25% | 52% |

|            | Jan 2017 |                            | 8          | 3%           | 12%        | 27%                                           | 27% 47%         |                   |                                       |  |
|------------|----------|----------------------------|------------|--------------|------------|-----------------------------------------------|-----------------|-------------------|---------------------------------------|--|
| <b>X N</b> | Apr 2015 |                            | 7%         |              | 12%        | 23%                                           |                 |                   | 54%                                   |  |
|            |          |                            |            |              |            |                                               |                 |                   |                                       |  |
|            |          | ■ Within the next 6 months |            | Within the n |            | <ul> <li>Within the next two years</li> </ul> |                 |                   |                                       |  |
|            |          | V                          | /ithin the | e next th    | nree years | I intend to vi                                | sit but in more | than 3 years time | I do not intend to visit this country |  |