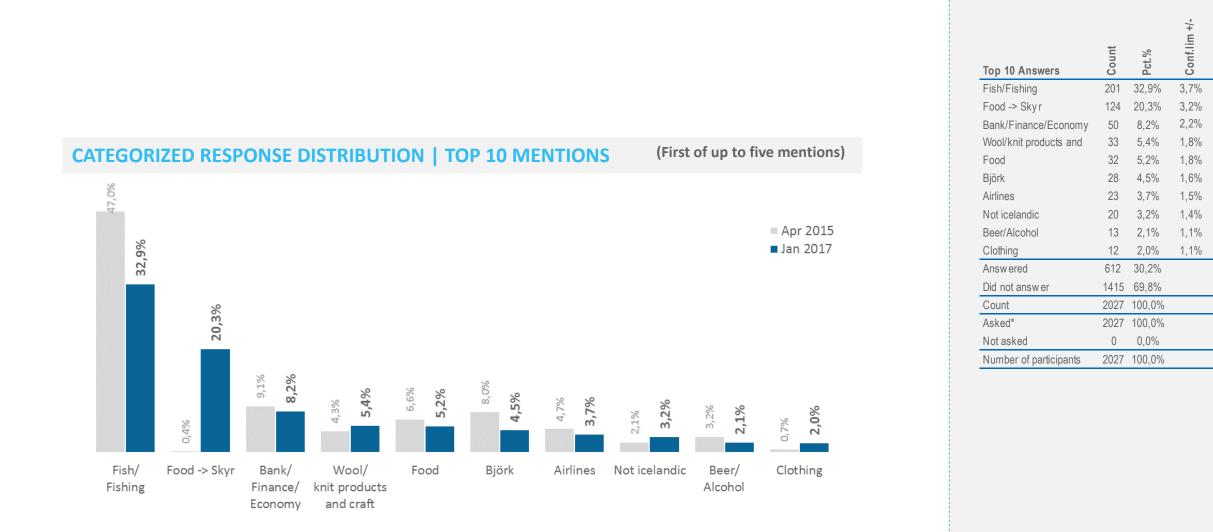

Somewhat positive

Can you think of any products, services or brands which originate from the country Iceland or you associate with Iceland?\*

#### Categorized response distribution | Top 10 categories

# Think of Icelandic products – First mention (Top 10) | Development

Can you think of any products, services or brands which originate from the country Iceland or you associate with Iceland?\*

#### Categorized response distribution | Top 10 categories

| Jan 2017 | 38% | 4% | 4% | 6% | 10% | 4% 4% |    | 26%    |
|----------|-----|----|----|----|-----|-------|----|--------|
| Apr 2015 | 45% |    |    | 7% | 4%  | 12%   | 4% | 3% 18% |