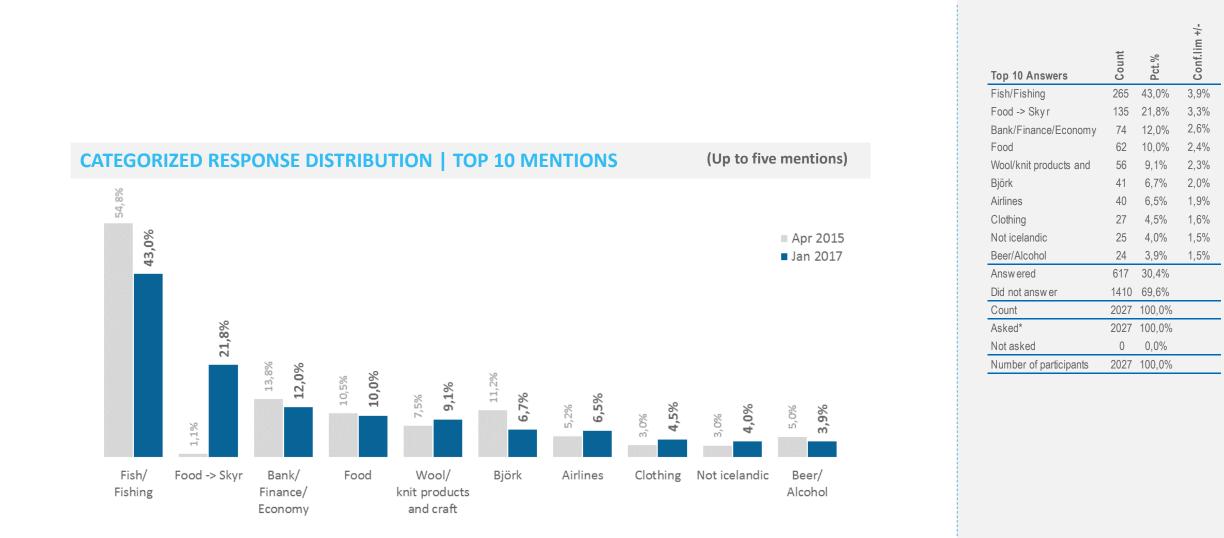

As in previous years, nature is what most people (70% on average) mention when asked what comes to mind when thinking about Iceland. This is a slight increase from last year.

Interestingly we see a significant shift in attitudes when asking about positivity towards Icelandic products. Whereas in past years a significant majority of respondents has stated indifference towards Icelandic products we are now at a point where more than half is taking a stance in all counties surveyed. What's more – a vast majority of views tend to be positive. As it currently stands, an average of 45% of respondents state indifference towards Icelandic products (compared to 51% in 2015 and 62% in 2011) and 54% say they are positive towards Icelandic products (compared to 51% in 2015 and 62% in 2011) and 54% say they are positive towards Icelandic products (compared with 46% in 2015 and 31% in 2011). Furthermore, skyr is fast becoming one of Iceland's best know product with 33% in Denmark, 13% in Germany and 20% in the UK mentioning skyr as the first Icelandic product they can think of. This is a huge change, especially in Germany and the UK where the product received a near 0% first mentions in 2015.