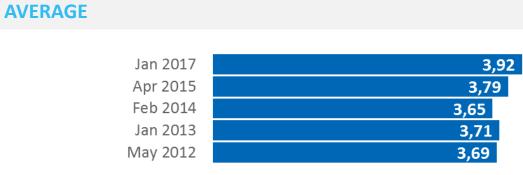

# Winter travel to Iceland | Development

## Would you consider travelling to Iceland during the months of September through to April?

### **Response distribution**

| Jan 2017                                                                                                 | 29%                                    | 349                                              | 6                                     | 28%                 |                                          | 9%                   |     |
|----------------------------------------------------------------------------------------------------------|----------------------------------------|--------------------------------------------------|---------------------------------------|---------------------|------------------------------------------|----------------------|-----|
| Apr 2015                                                                                                 | 29%                                    | 40%                                              |                                       | 26%                 | 5%                                       |                      |     |
| Feb 2014                                                                                                 | 32%                                    | 47%                                              |                                       | 17%                 | 3%<br>2%                                 |                      |     |
| Jan 2013                                                                                                 | 30%                                    | 48%                                              |                                       | 19%                 | 2%                                       |                      |     |
| May 2012                                                                                                 | 37%                                    | 47%                                              |                                       | 14% 3%              |                                          |                      |     |
|                                                                                                          |                                        |                                                  |                                       |                     |                                          |                      |     |
| Jan 2017                                                                                                 | 30%                                    |                                                  | 25%                                   | 34                  | 1%                                       | 10%                  |     |
| Apr 2015                                                                                                 | 35%                                    |                                                  | 24%                                   | 33                  | %                                        | 9%                   |     |
| Feb 2014                                                                                                 | 37%                                    | 35%                                              | 5                                     | 22%                 | 6%                                       |                      |     |
| law 2012                                                                                                 | 32%                                    | 38%                                              |                                       | 24%                 | 5%                                       |                      |     |
| Jan 2013                                                                                                 | 52%                                    | 30/0                                             |                                       |                     |                                          |                      |     |
| May 2012                                                                                                 | 36%                                    | 41%                                              |                                       | 19%                 | 4%                                       |                      |     |
| May 2012<br>Jan 2017                                                                                     | 36%                                    | 41%                                              | 26%<br>1%                             |                     | 38%                                      | 13%                  | 15% |
| May 2012<br>Jan 2017<br>Apr 2015                                                                         | 36%<br>2<br>24%                        | 41%<br>1%<br>3                                   | 1%                                    | 32                  | 38%<br>%                                 | 13%                  | 15% |
| May 2012<br>Jan 2017                                                                                     | 36%<br>24%<br>24%                      | 41%<br>1%<br>3:<br>349                           | 1%                                    | 32                  | 38%<br>%<br>5%                           | 8%                   | 15% |
| May 2012<br>Jan 2017<br>Apr 2015<br>Feb 2014                                                             | 36%<br>2<br>24%                        | 41%<br>1%<br>3                                   | 1%<br>%                               | 32<br>33<br>319     | 38%<br>%<br>5%                           |                      | 15% |
| May 2012<br>Jan 2017<br>Apr 2015<br>Feb 2014<br>Jan 2013<br>May 2012                                     | 36%<br>24%<br>24%<br>21%               | 41%<br>1%<br>3<br>349<br>40%                     | 1%<br>%                               | 32<br>33<br>319     | 38%<br>%<br>5%                           | 8%                   | 15% |
| May 2012<br>Jan 2017<br>Apr 2015<br>Feb 2014<br>Jan 2013<br>May 2012                                     | 36%<br>24%<br>24%<br>21%<br>24%        | 41%<br>41%<br>33<br>349<br>40%<br>349            | 1%<br>%<br>%<br>21%                   | 32<br>3<br>319<br>3 | 38%<br>%<br>5%<br>6<br>5%<br>40%         | 8%                   | 20% |
| May 2012<br>Jan 2017<br>Apr 2015<br>Feb 2014<br>Jan 2013<br>May 2012                                     | 36%<br>24%<br>24%<br>21%<br>24%        | 41%<br>1%<br>3<br>349<br>40%<br>349<br>19%       | 1%<br>%<br>%<br>21%<br>25%            | 32<br>3<br>319<br>3 | 38%<br>%<br>5%<br>6<br>5%<br>40%<br>39%  | 8%<br>8%<br>7%       |     |
| May 2012<br>Jan 2017<br>Apr 2015<br>Feb 2014<br>Jan 2013<br>May 2012<br>Jan 2017<br>Apr 2015<br>Feb 2014 | 36%<br>24%<br>24%<br>21%<br>24%<br>24% | 41%<br>1%<br>33<br>40%<br>349<br>19%<br>4%<br>31 | 1%<br>%<br>%<br>21%<br>25%<br>!%      | 32<br>3<br>319<br>3 | 38%<br>%<br>5%<br>5%<br>5%<br>40%<br>39% | 8%<br>8%<br>7%<br>7% | 20% |
| May 2012<br>Jan 2017<br>Apr 2015<br>Feb 2014<br>Jan 2013<br>May 2012<br>Jan 2017<br>Apr 2015             | 36%<br>24%<br>24%<br>21%<br>24%        | 41%<br>1%<br>3<br>349<br>40%<br>349<br>19%       | 1%<br>%<br>%<br>21%<br>25%<br>I%<br>% | 32<br>3<br>319<br>3 | 38%<br>%<br>5%<br>6<br>5%<br>40%<br>39%  | 8%<br>8%<br>7%<br>9% | 20% |