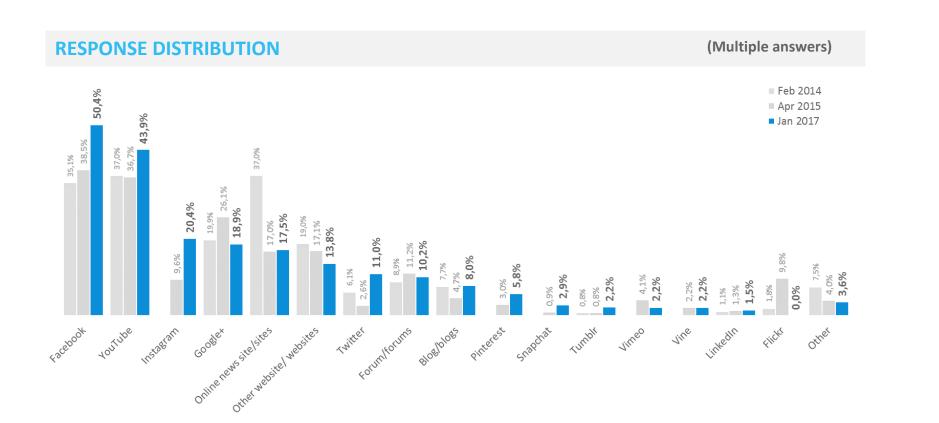

# **Top of mind travel destinations | First Mentions**

Which countries come to mind when thinking about travel destinations to experience both nature and culture?\*

Comparison Rank **Top 5 mentions** Change\*\* countries 14% 4% Spain Canada (8) 10 2 4 12% Norway (11) 3% Italy 7% New Zealand (17) 2% France Iceland (20) 2% USA 7% 6% Finland (36) 0% Austria

Comparison Rank **Top 5 mentions** Change\*\* countries 12% Canada (3) 7% Italy 11% Iceland (15) 2% Spain 7% Norway (21) 1% Canada USA New Zealand (26) 1% 6% 2 5% Finland (43) 0% Japan

4

3

mm