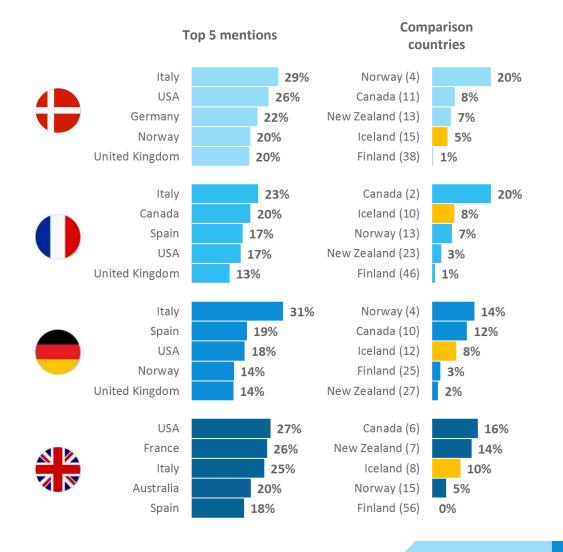

6

17% 0

Comparison Rank **Top 5 mentions** Change\*\* countries Italy 33% Canada (8) **9**% 6 1 12 8 10 8% Norway (10) Spain 32% 18% Iceland (18) 5% France New Zealand (21) 4% USA 16% 13% Finland (28) 2% Greece

26% Canada (4) Italy Spain 23% Iceland (18) 4% 20% Norway (21) 4% USA 17% New Zealand (26) 2% Canada Australia 11% Finland (29) 2%

**Top 5 mentions** 

Open question – Up to three mentions

mm

\*\* Rank change of comparison countries since April 2015