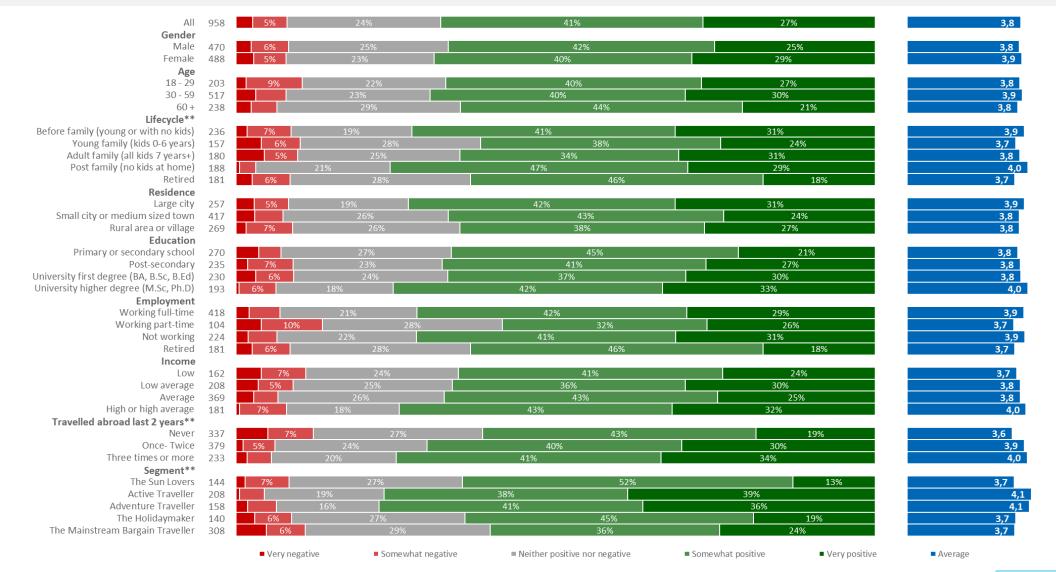

# **Positivity towards travel destinations**

How positive or negative are you towards each of the following travel destinations

Percentage "Very positive" or "Somewhat positive"

28

# **Positivity towards ICELAND as travel destination | Development**

How positive or negative are you towards ICELAND as travel destination

### **Response distribution**

| Jan 2017                                                                                                             |                                                                                   | 37%                                                                                                                                   | 36%                                                                                                            |
|----------------------------------------------------------------------------------------------------------------------|-----------------------------------------------------------------------------------|---------------------------------------------------------------------------------------------------------------------------------------|----------------------------------------------------------------------------------------------------------------|
| Apr 2015                                                                                                             |                                                                                   | 40%                                                                                                                                   | 29%                                                                                                            |
| Feb 2014                                                                                                             |                                                                                   | 46%                                                                                                                                   | 17%                                                                                                            |
| Jan 2013                                                                                                             |                                                                                   | 43%                                                                                                                                   | 19%                                                                                                            |
| May 2012                                                                                                             | 6%                                                                                | 37%                                                                                                                                   | 18%                                                                                                            |
| Aug 2010                                                                                                             |                                                                                   | 45%                                                                                                                                   | 22%                                                                                                            |
| May 2010                                                                                                             |                                                                                   | 37%                                                                                                                                   | 17%                                                                                                            |
| Jan 2017                                                                                                             | 6%                                                                                | 39%                                                                                                                                   | 33%                                                                                                            |
| Apr 2015<br>Feb 2014                                                                                                 | 7%                                                                                | 38%                                                                                                                                   | 27%                                                                                                            |
| Jan 2013                                                                                                             | 6%<br>6%                                                                          | <u>40%</u><br>41%                                                                                                                     | 17%<br>20%                                                                                                     |
| May 2012                                                                                                             | 0%                                                                                | <u> </u>                                                                                                                              | 17%                                                                                                            |
|                                                                                                                      |                                                                                   |                                                                                                                                       |                                                                                                                |
| Jan 2017<br>Apr 2015<br>Feb 2014<br>Jan 2013<br>May 2012                                                             | 5%<br>6%                                                                          | 29%<br>31%<br>26%<br>28%<br>26%                                                                                                       | 41%<br>34%<br>29%<br>26%<br>28%                                                                                |
| Apr 2015<br>Feb 2014<br>Jan 2013<br>May 2012<br>Aug 2010<br>May 2010                                                 | 8%                                                                                | 31%<br>26%<br>28%<br>26%<br>30%<br>25%                                                                                                | 34%<br>29%<br>26%<br>28%<br>31%<br>23%                                                                         |
| Apr 2015<br>Feb 2014<br>Jan 2013<br>May 2012<br>Aug 2010<br>May 2010                                                 | 6%<br>8%<br>7%                                                                    | 31%<br>26%<br>28%<br>26%<br>30%<br>25%<br>36%                                                                                         | 34%       29%       26%       28%       31%       23%                                                          |
| Apr 2015<br>Feb 2014<br>Jan 2013<br>May 2012<br>Aug 2010<br>May 2010                                                 | 6%<br>8%<br>7%<br>8%                                                              | 31%<br>26%<br>28%<br>26%<br>30%<br>25%<br>36%<br>34%                                                                                  | 34%<br>29%<br>26%<br>28%<br>31%<br>23%<br>29%<br>24%                                                           |
| Apr 2015<br>Feb 2014<br>Jan 2013<br>May 2012<br>Aug 2010<br>May 2010<br>Jan 2017<br>Apr 2015<br>Feb 2014             | 6%<br>6%<br>8%<br>7%<br>8%<br>5% 11%                                              | 31%<br>26%<br>28%<br>26%<br>30%<br>25%<br>36%<br>34%<br>28%<br>25%                                                                    | 34%<br>29%<br>26%<br>28%<br>31%<br>23%<br>29%<br>24%                                                           |
| Apr 2015<br>Feb 2014<br>Jan 2013<br>May 2012<br>Aug 2010<br>May 2010<br>Jan 2017<br>Apr 2015<br>Feb 2014<br>Jan 2013 | 6%           8%           7%           8%           5%           11%           7% | 31%<br>26%<br>28%<br>26%<br>30%<br>25%<br>36%<br>34%<br>28%<br>25%                                                                    | 34%         29%         26%         28%         31%         23%         23%         24%         15%         4% |
| Apr 2015<br>Feb 2014<br>Jan 2013<br>May 2012<br>Aug 2010<br>May 2010<br>Jan 2017<br>Apr 2015<br>Feb 2014             | 6%<br>6%<br>8%<br>7%<br>8%<br>5% 11%                                              | 31%         26%         28%         26%         30%         25%         36%         34%         28%         25%         1         29% | 34%<br>29%<br>26%<br>28%<br>31%<br>23%<br>29%<br>24%                                                           |