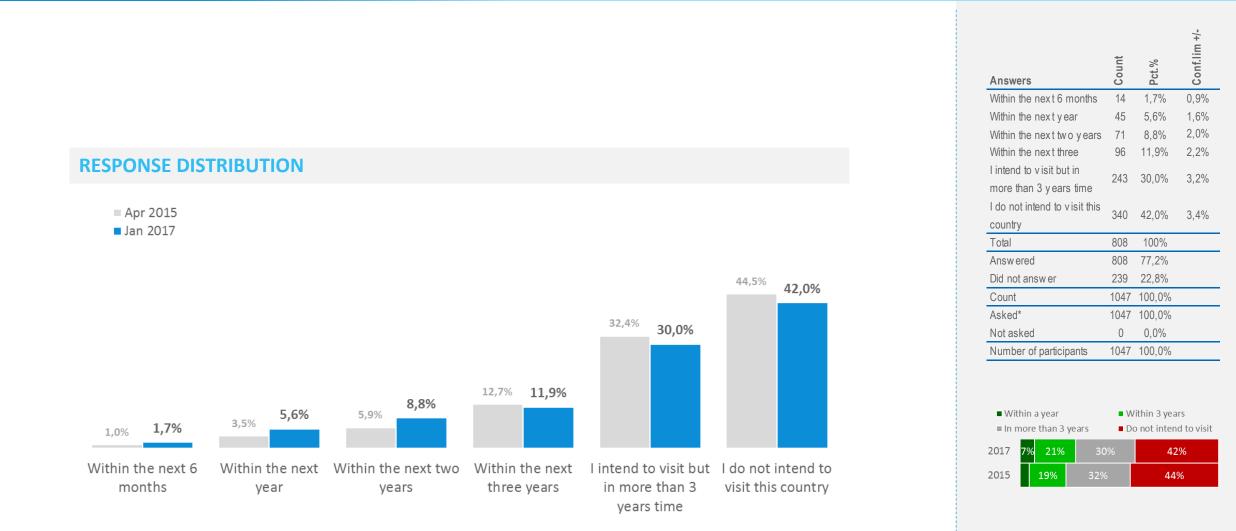

# Intention to visit ICELAND | Development

When, if ever, do you intend to visit the following countries

### **Response distribution**

| Jan 2017 | 9% |    | 10% | 11 | .% | 31% | 36% |
|----------|----|----|-----|----|----|-----|-----|
| Apr 2015 | 6% | 8% | 12  | %  |    | 26% | 46% |

| Jan 2017 | 6% | 9%   |   | 13% | 27% | 42% |
|----------|----|------|---|-----|-----|-----|
| Apr 2015 | 69 | 6 12 | % |     | 25% | 52% |

|            | Jan 2017 |                            | 8          | 3%           | 12%        | 27%                                           | 27% 47%         |                   |                                       |  |
|------------|----------|----------------------------|------------|--------------|------------|-----------------------------------------------|-----------------|-------------------|---------------------------------------|--|
| <b>X N</b> | Apr 2015 |                            | 7%         |              | 12%        | 23%                                           |                 |                   | 54%                                   |  |
|            |          |                            |            |              |            |                                               |                 |                   |                                       |  |
|            |          | ■ Within the next 6 months |            | Within the n |            | <ul> <li>Within the next two years</li> </ul> |                 |                   |                                       |  |
|            |          | V                          | /ithin the | e next th    | nree years | I intend to vi                                | sit but in more | than 3 years time | I do not intend to visit this country |  |