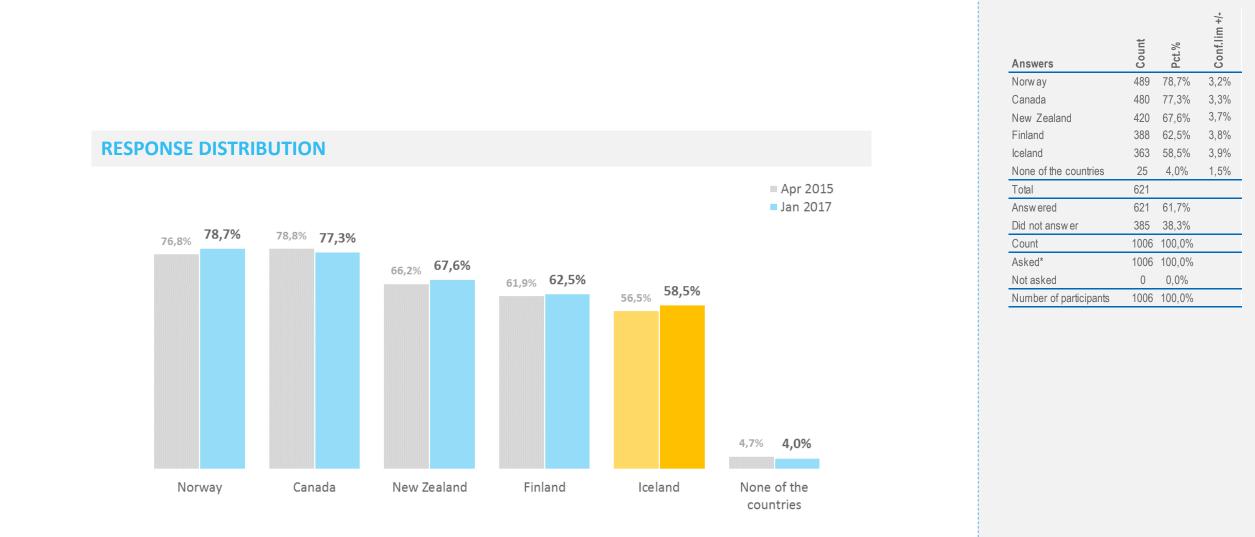

# Intention to visit travel destinations

When, if ever, do you intend to visit the following countries\*

### Percentage "Intend to visit within three years"