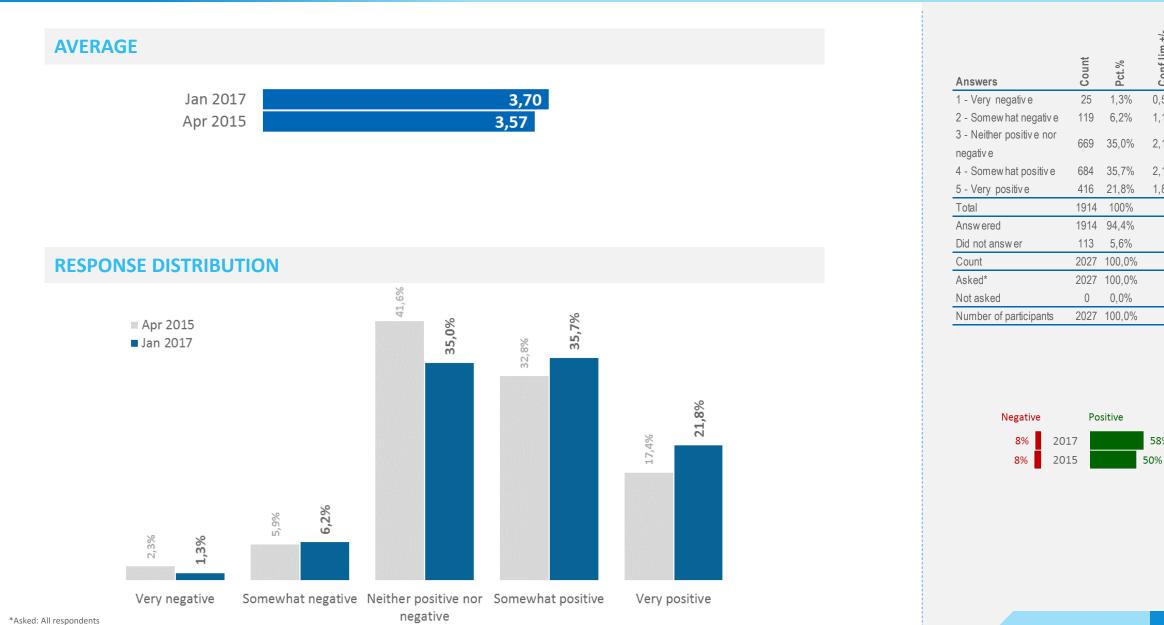

# **Positivity towards Icelandic products | Development**

In general, how positive or negative are you towards Icelandic products, services and brands?

#### **Response distribution**

| Jan 20                     | 017                      | 45%        | 40%        | 14%        |
|----------------------------|--------------------------|------------|------------|------------|
| Apr 20                     | 015                      | 50%        | 36%        | 11%        |
| Apr 20<br>Feb 20           | 014                      | 59%        | 32%        | 6%         |
| Jan 20                     | 011                      | 60%        | 29%        | 7%         |
|                            |                          |            |            |            |
| Jan 20                     | 017                      | 40%        | 40%        | 17%        |
| Apr 20                     | 015                      | 41%        | 42%        | 14%        |
| Feb 20                     | 014                      | 52%        | 33%        | 13%        |
| Jan 20                     | 011                      |            |            |            |
|                            |                          | 46%        | 28%        | 25%        |
| Jan 20                     | 017                      | 46%<br>56% | 28%        | 25%<br>16% |
|                            | 017<br>015               | 56%        | 25%        | 16%        |
| Jan 20<br>Apr 20           | 017<br>015<br>014        |            | 25%<br>25% |            |
| Jan 20<br>Apr 20<br>Feb 20 | 017<br>015<br>014<br>011 | 56%<br>56% | 25%<br>25% | 16%<br>18% |