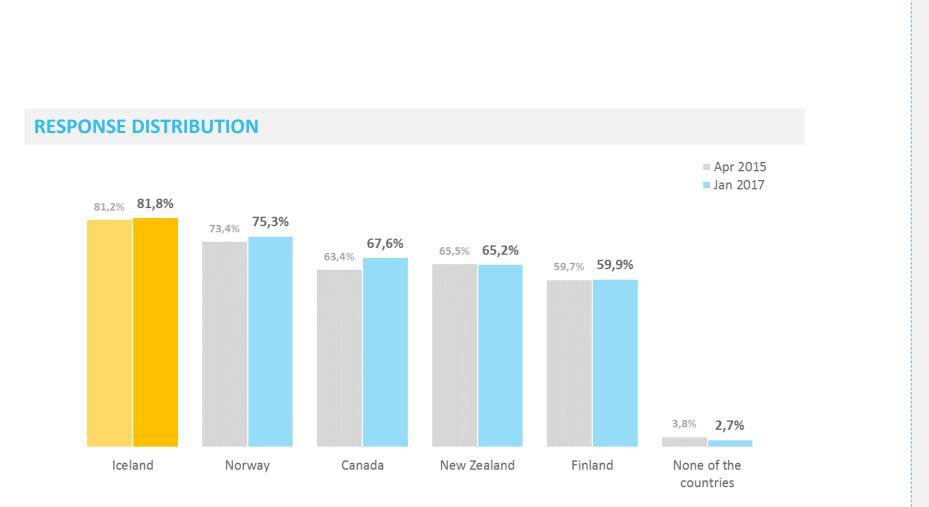

# **Positivity towards travel destinations**

How positive or negative are you towards each of the following travel destinations

Percentage "Very positive" or "Somewhat positive"

28