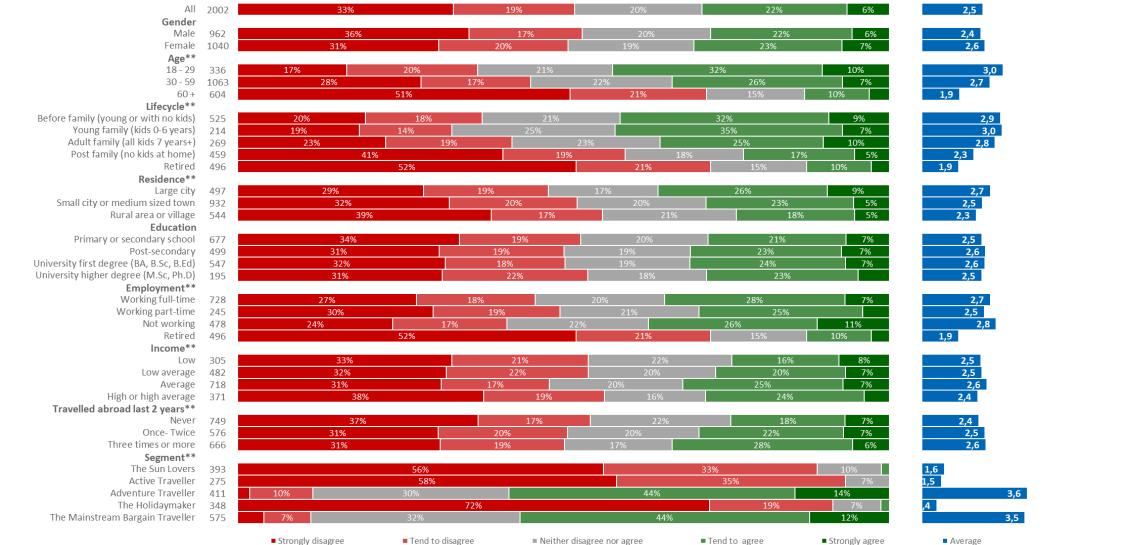

# **Positivity towards travel destinations**

How positive or negative are you towards each of the following travel destinations

Percentage "Very positive" or "Somewhat positive"

28