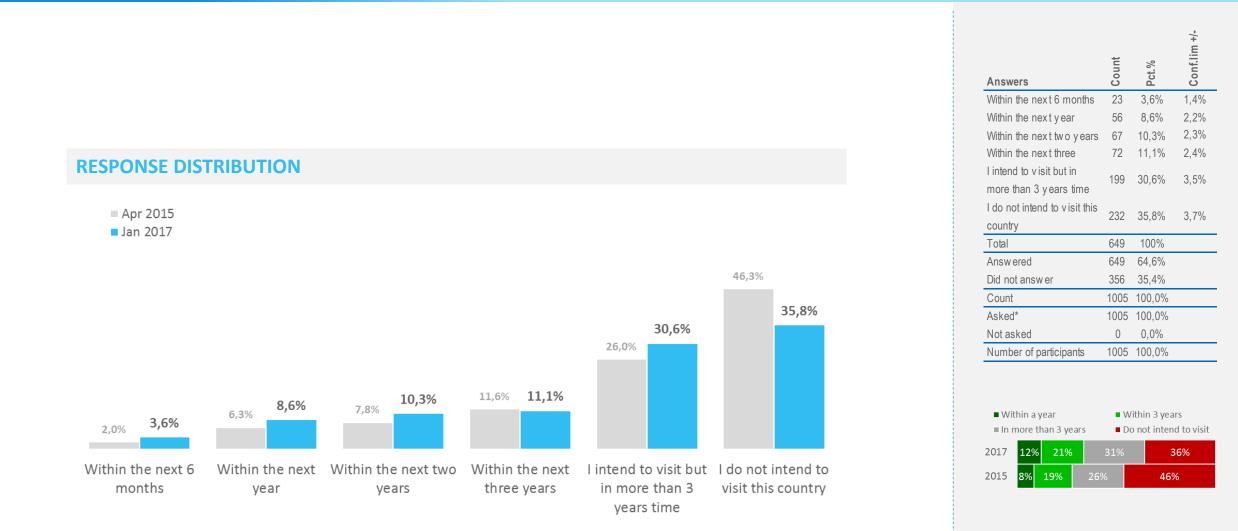

# Intention to visit ICELAND | Development

When, if ever, do you intend to visit the following countries

|            | Jan 2017 |                            | 8          | 3%           | 12%        | 27%                                           | 27% 47%         |                   |                                       |  |
|------------|----------|----------------------------|------------|--------------|------------|-----------------------------------------------|-----------------|-------------------|---------------------------------------|--|
| <b>X N</b> | Apr 2015 |                            | 7%         |              | 12%        | 23%                                           |                 |                   | 54%                                   |  |
|            |          |                            |            |              |            |                                               |                 |                   |                                       |  |
|            |          | ■ Within the next 6 months |            | Within the n |            | <ul> <li>Within the next two years</li> </ul> |                 |                   |                                       |  |
|            |          | V                          | /ithin the | e next th    | nree years | I intend to vi                                | sit but in more | than 3 years time | I do not intend to visit this country |  |