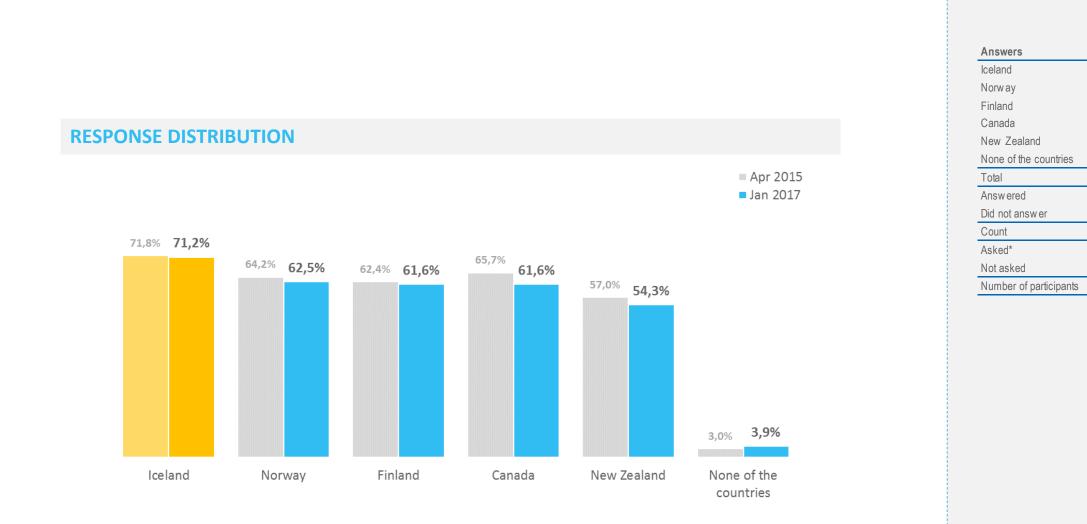

#### Percentage 'Yes'

- Danes least likely (37%) to consider travelling to Iceland during the months of September through April

- 30% of the French state they will definitely <u>not</u> consider travelling to Iceland during September through April

- 15% of the Germans said they would definitely consider travelling to Iceland during the months of September trough April.

 - 60% of the British responded positively to consider travelling to Iceland during September through April.