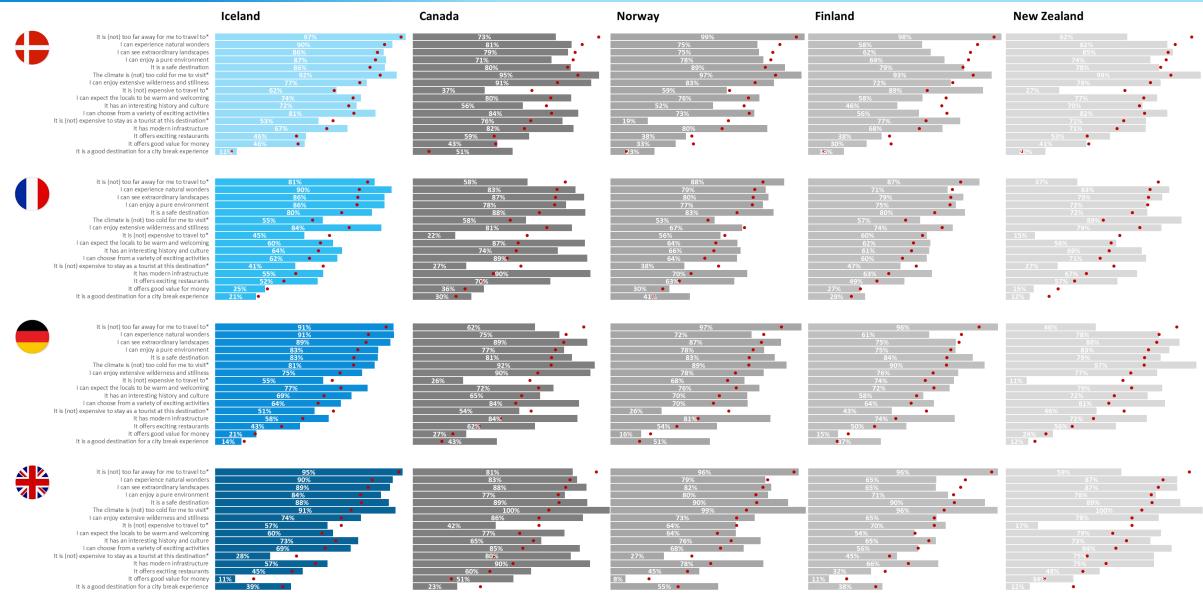

Similarly as in 2015, the attributes people most frequently associate with Iceland as a travel destination have to do with Iceland being a safe destination, a place to enjoy wilderness, stillness, purity, extraordinary landscapes and natural wonders. We also see that near 90% of those interviewed believe Iceland is not too far away to travel to. Interestingly there are also improvements on issues which previously had been identified as weak spots. For example 42% of the British and 20% of Germans now site Iceland as a good destination for a city break experience (up from 34% and 15% in 2015, respectively). A similar trend can be noted in Denmark and France although to a smaller degree.

# **Destination Association with Statements | Comparision**

### All respondents

mm