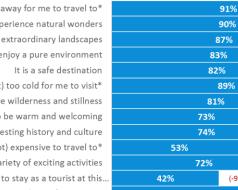

# Destination Association with Statements | Iceland as Destination

All respondents

85% (-2%)

79% (+1%)

76% (0%)

(+2%)

73% (+0%)

74% (+4%)

67% (+3%)

67% (+4%)

64% (+9%)

58% (-1%)

58% (+6%)

58% (-2%)

49% (+4%)

93% (-1%)