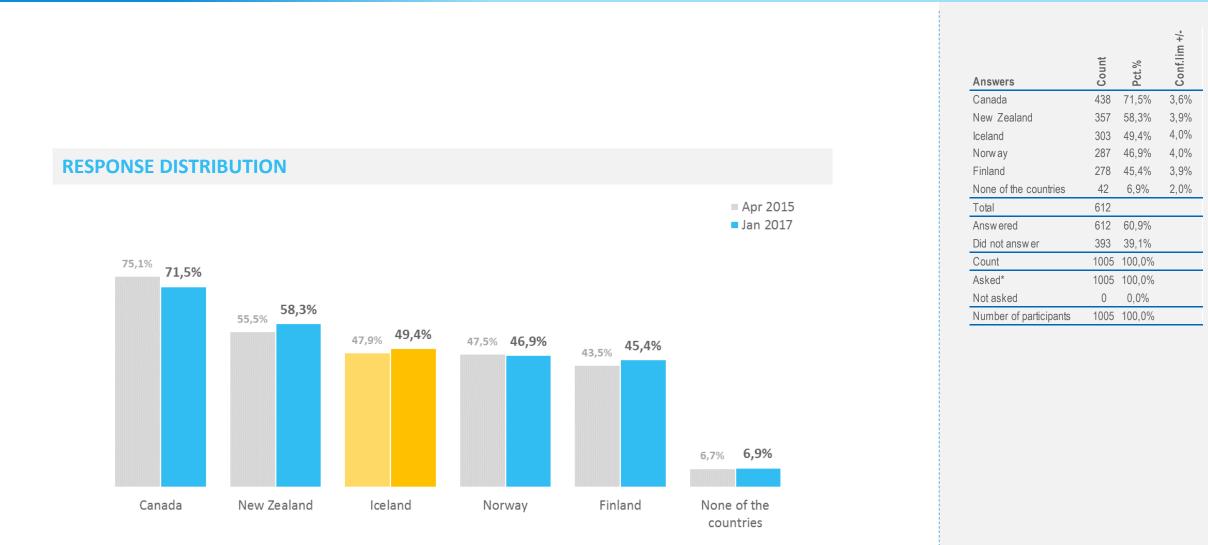

# Intention to visit travel destinations

When, if ever, do you intend to visit the following countries\*

### Percentage "Intend to visit within three years"