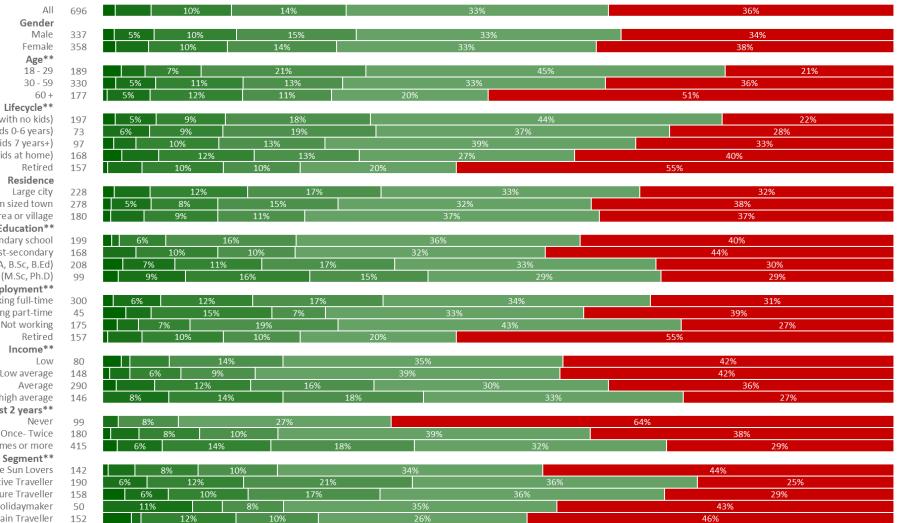

All respondents

| <b>Off-season Visitors</b><br>(Consider off-season visit)    | 2  | 4  | 5  | 3  |
|--------------------------------------------------------------|----|----|----|----|
| <b>Convinced</b><br>(Intend to visit Iceland within 1 year)  | 4  | 7  | 6  | 4  |
| <b>Considers</b><br>(Intend to visit Iceland within 3 years) | 19 | 19 | 19 | 16 |
| Not rejected Iceland<br>(Not negative towards Iceland)       | 75 | 56 | 63 | 55 |
| <b>Travellers</b><br>(Travelled last 2 years)                | 85 | 62 | 70 | 62 |
|                                                              |    |    |    |    |

Pyramids are stacked cumulatively so that a positive outcome on a lower level is required to be counted on the next level.

Active Travellers

| <b>Off-season Visitors</b><br>(Consider off-season visit)     | 2  | 4  | 2  | 4  |
|---------------------------------------------------------------|----|----|----|----|
| <b>Convinced</b><br>(Intend to visit Iceland within 1 year)   | 3  | 5  | 3  | 4  |
| <b>Considers</b><br>(Intend to visit Iceland within 3 years)  | 23 | 20 | 16 | 19 |
| <b>Not rejected Iceland</b><br>(Not negative towards Iceland) | 82 | 62 | 69 | 57 |
| <b>Travellers</b><br>(Travelled last 2 years)                 | 88 | 66 | 72 | 62 |
|                                                               |    |    |    |    |

Pyramids are stacked cumulatively so that a positive outcome on a lower level is required to be counted on the next level.

Adventure Travellers

| <b>Off-season Visitors</b><br>(Consider off-season visit)     | 5  | 7  | 8  | 5  |
|---------------------------------------------------------------|----|----|----|----|
| <b>Convinced</b><br>(Intend to visit Iceland within 1 year)   | 6  | 9  | 10 | 5  |
| <b>Considers</b><br>(Intend to visit Iceland within 3 years)  | 24 | 25 | 33 | 24 |
| <b>Not rejected Iceland</b><br>(Not negative towards Iceland) | 80 | 66 | 73 | 56 |
| <b>Travellers</b><br>(Travelled last 2 years)                 | 88 | 71 | 75 | 59 |
|                                                               |    |    |    |    |