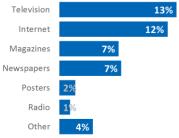

# Advertising and Media Coverage | Iceland as travel destination

Have you seen or heard anything about Iceland as a travel destination through advertising or media coverage during the last six months?

Advertising and Media Coverage | Iceland as travel destination | Development

Have you seen or heard anything about Iceland as a travel destination through advertising or media coverage during the last six months?

| Internet                                                                                                    | Newspapers                                    | Magazines                                                                  | Television                                    | Radio                            | Posters                                      | Other                                  |
|-------------------------------------------------------------------------------------------------------------|-----------------------------------------------|----------------------------------------------------------------------------|-----------------------------------------------|----------------------------------|----------------------------------------------|----------------------------------------|
| Jan 201722%Apr 201519%Feb 201422%Jan 201320%May 201220%Aug 201017%May 201020%                               | 10%<br>11%<br>15%<br>15%<br>14%<br>17%<br>20% | 9%         10%         11%         11%         10%         10%         10% | 14%<br>10%<br>10%<br>12%<br>14%<br>14%<br>16% | 1%<br>1%<br>1%<br>2%<br>1%<br>4% | 2%<br>3%<br>3%<br>5%<br>6%<br>2%             | 4%<br>5%<br>5%<br>6%<br>1%<br>6%<br>4% |
| Jan 201718%Apr 201512%Feb 201412%Jan 201314%May 201216%                                                     | 7%<br>5%<br>5%<br>10%<br>7%                   | 12%<br>10%<br>12%<br>14%<br>13%                                            | 21%<br>20%<br>19%<br>23%<br>3                 | 4%<br>2%<br>2%<br>5%<br>30% 3%   | 5%<br>4%<br>5%<br>6%<br>5%                   | 2%<br>1%<br>2%<br>2%<br>1%             |
| Jan 2017 16%<br>Apr 2015 9%<br>Feb 2014 14%<br>Jan 2013 13%<br>May 2012 14%<br>Aug 2010 14%<br>May 2010 19% | 6%<br>4%<br>4%<br>6%<br>6%<br>8%<br>19%       | 11%<br>8%<br>12%<br>14%<br>10%<br>15%<br>18%                               | 21%<br>18%<br>21%<br>24%<br>22%<br>28         | 2%                               | 3%<br>3%<br>3%<br>3%<br>2%<br>3%<br>2%       | 2%<br>1%<br>3%<br>4%<br>2%<br>3%<br>3% |
| Jan 2017 12%<br>Apr 2015 10%<br>Feb 2014 10%<br>Jan 2013 8%<br>May 2012 6%<br>Aug 2010 9%<br>May 2010 9%    | 7%<br>7%<br>7%<br>7%<br>7%<br>8%<br>12%       | 7%<br>6%<br>5%<br>6%<br>6%<br>6%<br>6%                                     | 13%<br>7%<br>8%<br>10%<br>10%<br>13%<br>17%   | 1%<br>1%<br>1%<br>1%<br>3%<br>6% | 2%<br>2%<br>3%<br>2%<br>2%<br>2%<br>2%<br>3% | 4%<br>4%<br>4%<br>3%<br>3%<br>2%       |