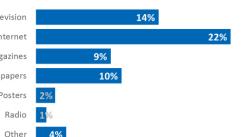

# Advertising and Media Coverage | Iceland as travel destination

Have you seen or heard anything about Iceland as a travel destination through advertising or media coverage during the last six months?

Advertising and Media Coverage | Iceland as travel destination | Development

Have you seen or heard anything about Iceland as a travel destination through advertising or media coverage during the last six months?

| Internet                                                                                                    | Newspapers                                    | Magazines                                                                  | Television                                    | Radio                            | Posters                                      | Other                                  |
|-------------------------------------------------------------------------------------------------------------|-----------------------------------------------|----------------------------------------------------------------------------|-----------------------------------------------|----------------------------------|----------------------------------------------|----------------------------------------|
| Jan 201722%Apr 201519%Feb 201422%Jan 201320%May 201220%Aug 201017%May 201020%                               | 10%<br>11%<br>15%<br>15%<br>14%<br>17%<br>20% | 9%         10%         11%         11%         10%         10%         10% | 14%<br>10%<br>10%<br>12%<br>14%<br>14%<br>16% | 1%<br>1%<br>1%<br>2%<br>1%<br>4% | 2%<br>3%<br>3%<br>5%<br>6%<br>2%             | 4%<br>5%<br>5%<br>6%<br>1%<br>6%<br>4% |
| Jan 201718%Apr 201512%Feb 201412%Jan 201314%May 201216%                                                     | 7%<br>5%<br>5%<br>10%<br>7%                   | 12%<br>10%<br>12%<br>14%<br>13%                                            | 21%<br>20%<br>19%<br>23%<br>3                 | 4%<br>2%<br>2%<br>5%<br>30% 3%   | 5%<br>4%<br>5%<br>6%<br>5%                   | 2%<br>1%<br>2%<br>2%<br>1%             |
| Jan 2017 16%<br>Apr 2015 9%<br>Feb 2014 14%<br>Jan 2013 13%<br>May 2012 14%<br>Aug 2010 14%<br>May 2010 19% | 6%<br>4%<br>4%<br>6%<br>6%<br>8%<br>19%       | 11%<br>8%<br>12%<br>14%<br>10%<br>15%<br>18%                               | 21%<br>18%<br>21%<br>24%<br>22%<br>28         | 2%                               | 3%<br>3%<br>3%<br>3%<br>2%<br>3%<br>2%       | 2%<br>1%<br>3%<br>4%<br>2%<br>3%<br>3% |
| Jan 2017 12%<br>Apr 2015 10%<br>Feb 2014 10%<br>Jan 2013 8%<br>May 2012 6%<br>Aug 2010 9%<br>May 2010 9%    | 7%<br>7%<br>7%<br>7%<br>7%<br>8%<br>12%       | 7%<br>6%<br>5%<br>6%<br>6%<br>6%<br>6%                                     | 13%<br>7%<br>8%<br>10%<br>10%<br>13%<br>17%   | 1%<br>1%<br>1%<br>1%<br>3%<br>6% | 2%<br>2%<br>3%<br>2%<br>2%<br>2%<br>2%<br>3% | 4%<br>4%<br>4%<br>3%<br>3%<br>2%       |