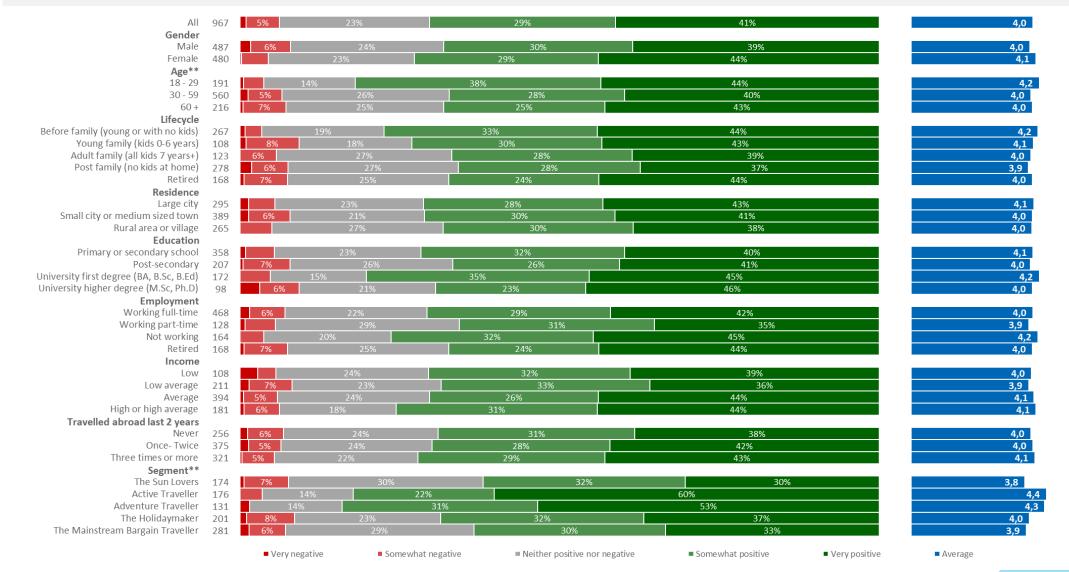

# Intention to visit travel destinations

When, if ever, do you intend to visit the following countries\*

### Percentage "Intend to visit within three years"