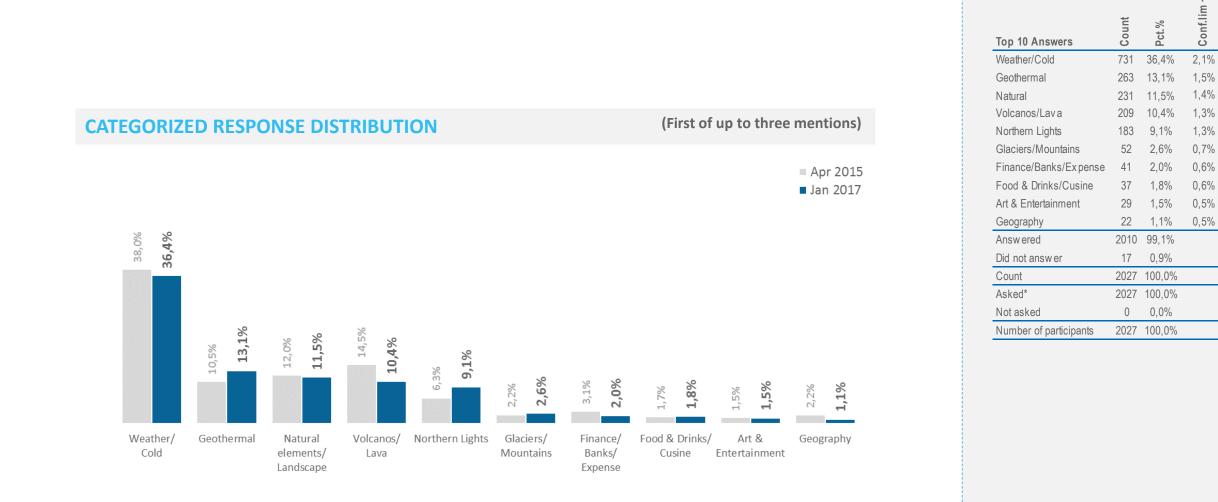

#### **Response distribution**

**Detailed Results | Denmark** 

mmr

First mention | Denmark

|                                                                                                                                                                        | Top 10 Answers                                                                                                       | Count                                  | Pct.%                                                           | Conf.lim +/-                         |
|------------------------------------------------------------------------------------------------------------------------------------------------------------------------|----------------------------------------------------------------------------------------------------------------------|----------------------------------------|-----------------------------------------------------------------|--------------------------------------|
|                                                                                                                                                                        | USA                                                                                                                  | 97                                     | 10,1%                                                           | 1,9%                                 |
|                                                                                                                                                                        | Italy                                                                                                                | 96                                     | 9,9%                                                            | 1,9%                                 |
| CATEGORIZED RESPONSE DISTRIBUTION (First of up to three mentions)                                                                                                      | Spain                                                                                                                | 92                                     | 9,5%                                                            | 1,9%                                 |
|                                                                                                                                                                        | Norway                                                                                                               | 62                                     | 6,5%                                                            | 1,6%                                 |
| Top 10 montions                                                                                                                                                        | Sweden                                                                                                               | 49                                     | 5,1%                                                            | 1,4%                                 |
| Top 10 mentions Comparason countries                                                                                                                                   | Greece                                                                                                               | 48                                     | 5,0%                                                            | 1,4%                                 |
| ■ Apr 2015                                                                                                                                                             | United Kingdom                                                                                                       | 48                                     | 5,0%                                                            | 1,4%                                 |
| ■ Jan 2017                                                                                                                                                             | France                                                                                                               | 47                                     | 4,9%                                                            | 1,4%                                 |
|                                                                                                                                                                        | Germany                                                                                                              | 46                                     | 4,8%                                                            | 1,4%                                 |
|                                                                                                                                                                        | Thailand                                                                                                             | 41                                     | 4,2%                                                            | 1,3%                                 |
| 8,0%<br>10,1%<br>10,1%<br>9,9%<br>9,9%<br>6,1%<br>6,1%<br>6,1%<br>6,3%<br>6,3%<br>6,3%<br>6,3%<br>6,3%<br>6,3%<br>6,3%<br>6,3%<br>6,3%<br>1,5%<br>1,5%<br>0,1%<br>0,1% | Comparison countries<br>Norway<br>Iceland<br>New Zealand<br>Canada<br>Finland<br>Answered<br>Did not answer<br>Count | 62<br>21<br>18<br>14<br>1<br>963<br>43 | 6,5%<br>2,2%<br>1,8%<br>1,4%<br>0,1%<br>95,7%<br>4,3%<br>100,0% | 1,6%<br>0,9%<br>0,8%<br>0,7%<br>0,2% |
| 1 2 3 4 5 6 7 8 9 10 4 14 15 16 58                                                                                                                                     | Asked*                                                                                                               |                                        | 100,0%                                                          |                                      |
| USA Italy Spain Norway Sweden Greece United France Germany Thailand Norway Iceland New Canada Finland                                                                  | Not asked                                                                                                            |                                        | 0,0%                                                            |                                      |
| Kingdom Zealand Zealand                                                                                                                                                | Number of participants                                                                                               |                                        | 100,0%                                                          |                                      |
|                                                                                                                                                                        |                                                                                                                      |                                        |                                                                 |                                      |