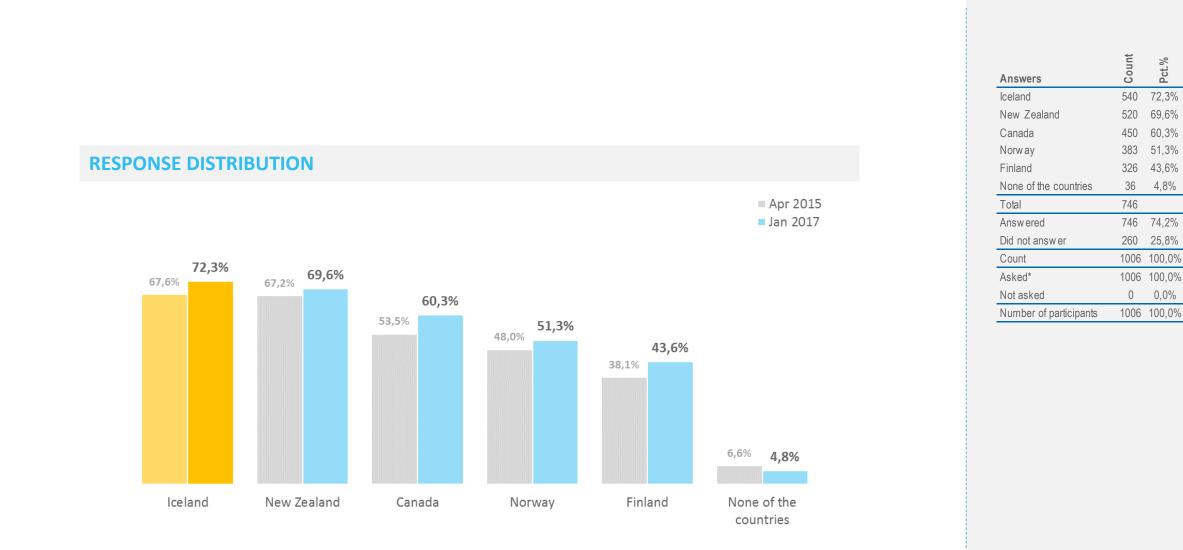

#### Percentage 'Yes'

- Danes least likely (37%) to consider travelling to Iceland during the months of September through April

- 30% of the French state they will definitely <u>not</u> consider travelling to Iceland during September through April

- 15% of the Germans said they would definitely consider travelling to Iceland during the months of September trough April.

 - 60% of the British responded positively to consider travelling to Iceland during September through April.