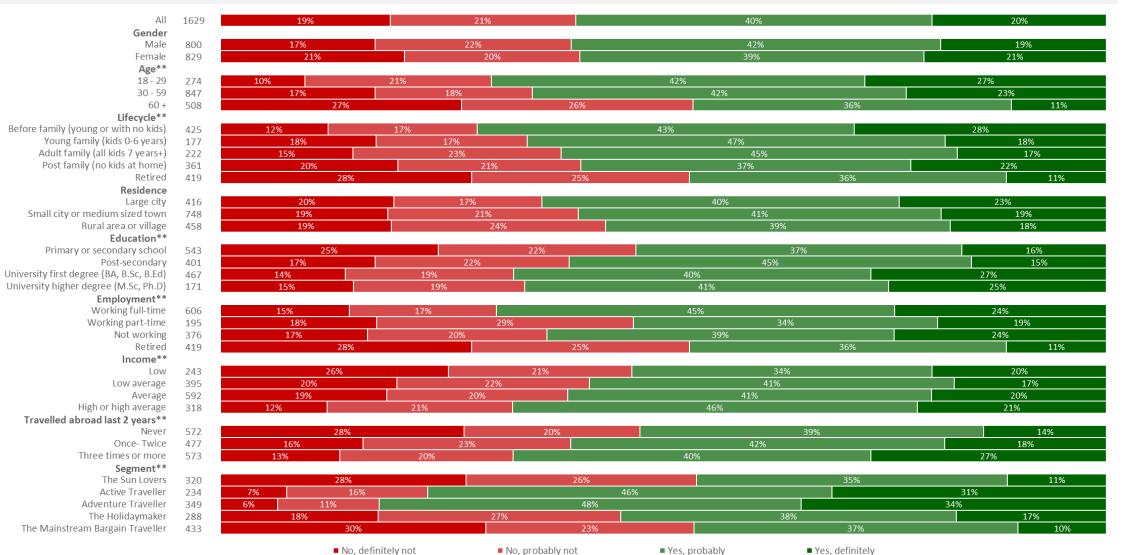

#### Percentage 'Yes'

- Danes least likely (37%) to consider travelling to Iceland during the months of September through April

- 30% of the French state they will definitely <u>not</u> consider travelling to Iceland during September through April

- 15% of the Germans said they would definitely consider travelling to Iceland during the months of September trough April.

 - 60% of the British responded positively to consider travelling to Iceland during September through April.