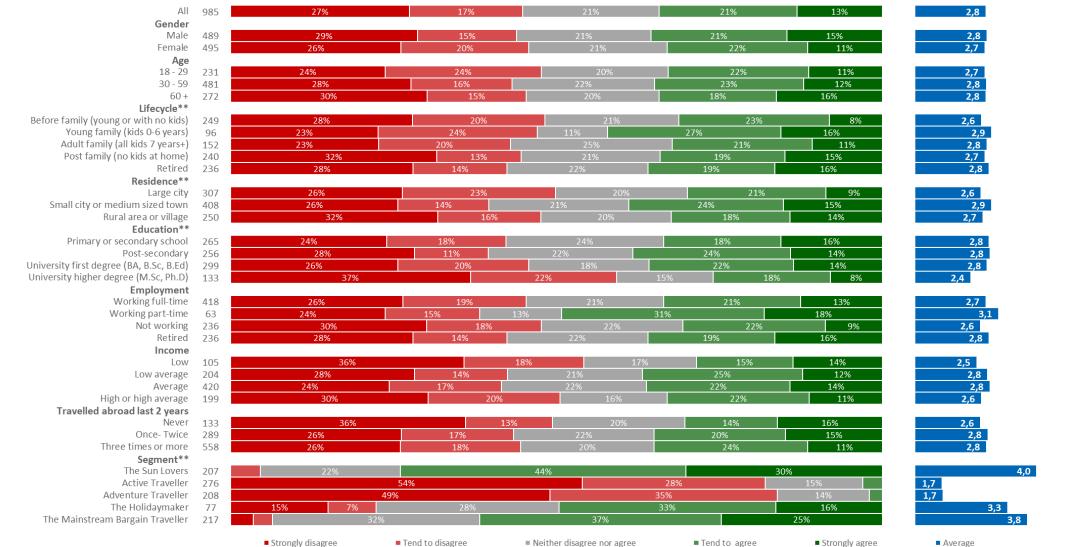

# Destination Association with Statements | Iceland as Destination

All respondents

85% (-2%)

79% (+1%)

76% (0%)

(+2%)

73% (+0%)

74% (+4%)

67% (+3%)

67% (+4%)

64% (+9%)

58% (-1%)

58% (+6%)

58% (-2%)

49% (+4%)

93% (-1%)

86% (0%)

85% (+3%)

82% (+1%)

81% (+3%)

75% (+2%)

72% (+5%)

75% (+4%)

78% (+0%)

71% (-2%)

72% (0%)

71% (-1%)

65% (+1%)

67% (-1%)

51% (+2%)

49% (+2%)

38% (-3%)

39% (+4%)

31% (+4%)

54% (+1%)

58% (+6%)

56% (+1%)

60% (+2%)

63% (+3%)

58% (-2%)

58% (+2%)

40% (-1%)

41% (-1%)

(+4%)

84% (0%)

It is (not) too far away for me to travel to\* I can experience natural wonders I can see extraordinary landscapes I can enjoy a pure environment It is a safe destination The climate is (not) too cold for me to visit\* I can enjoy extensive wilderness and stillness I can expect the locals to be warm and welcoming It has an interesting history and culture It is (not) expensive to travel to\* I can choose from a variety of exciting activities It is (not) expensive to stay as a tourist at this.. It has modern infrastructure It offers exciting restaurants It offers good value for money It is a good destination for a city break experience 11% (+3%)

\*Negative statement: Answer options reversed (higher score = better) Note: Numbers in parenthesis show points change since Apr 2015

٠

(+1%)

• (+1%)

(+7%)

It is (not) too far away for me to travel to\* I can experience natural wonders I can see extraordinary landscapes I can enjoy a pure environment