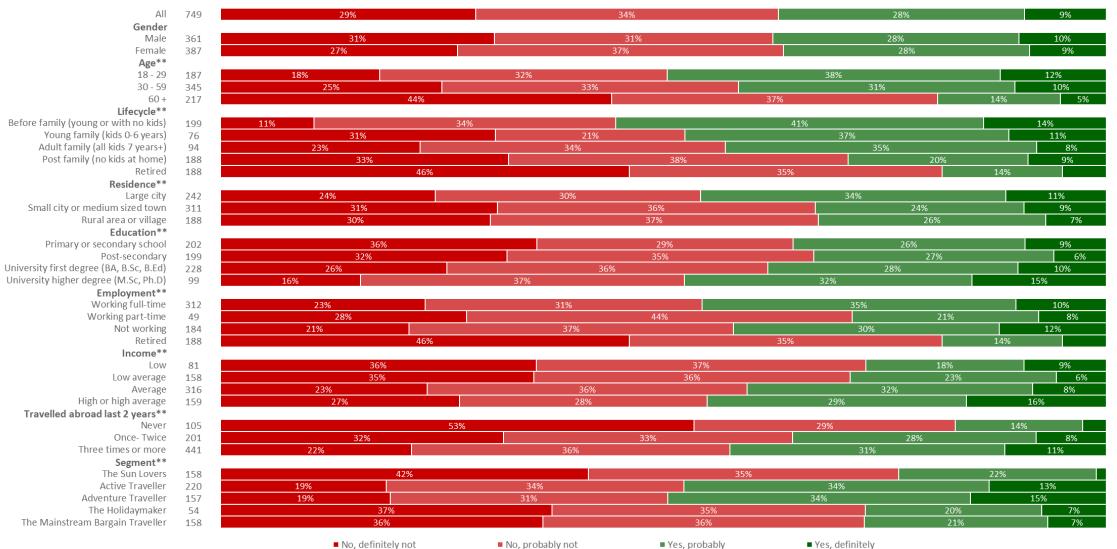

# Winter travel to Iceland | Development

## Would you consider travelling to Iceland during the months of September through to April?