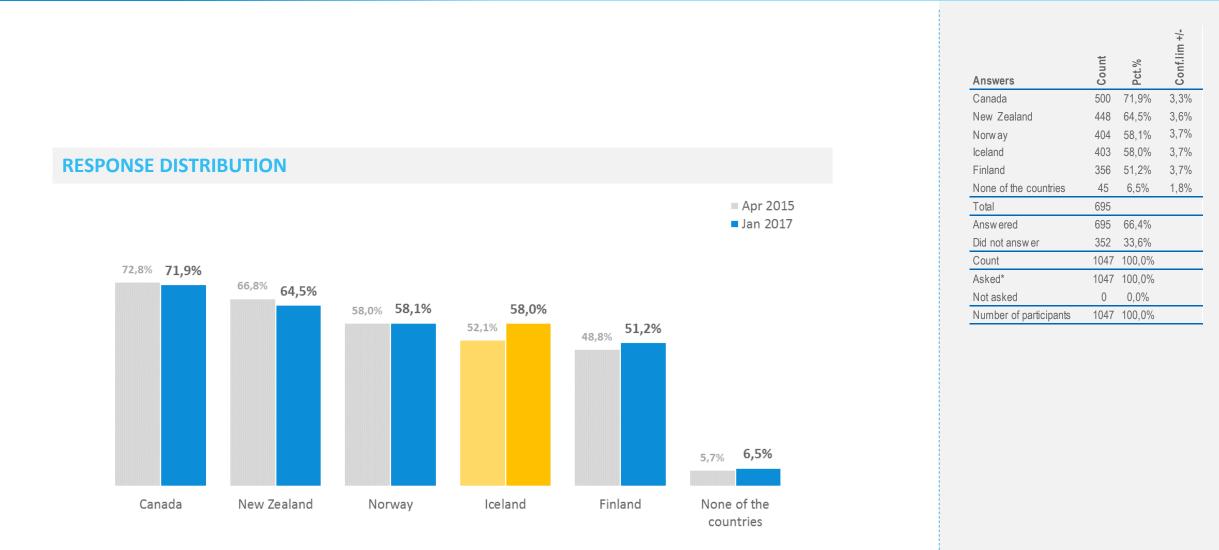

#### Percentage 'Yes'

- Danes least likely (37%) to consider travelling to Iceland during the months of September through April

- 30% of the French state they will definitely <u>not</u> consider travelling to Iceland during September through April

- 15% of the Germans said they would definitely consider travelling to Iceland during the months of September trough April.

 - 60% of the British responded positively to consider travelling to Iceland during September through April.