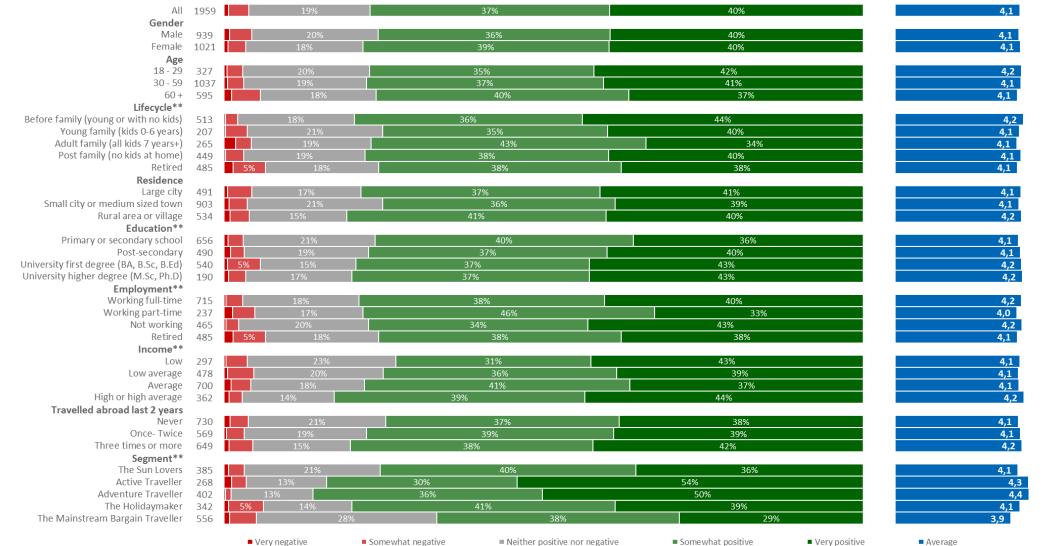

# **Positivity towards travel destinations**

How positive or negative are you towards each of the following travel destinations

Percentage "Very positive" or "Somewhat positive"

28