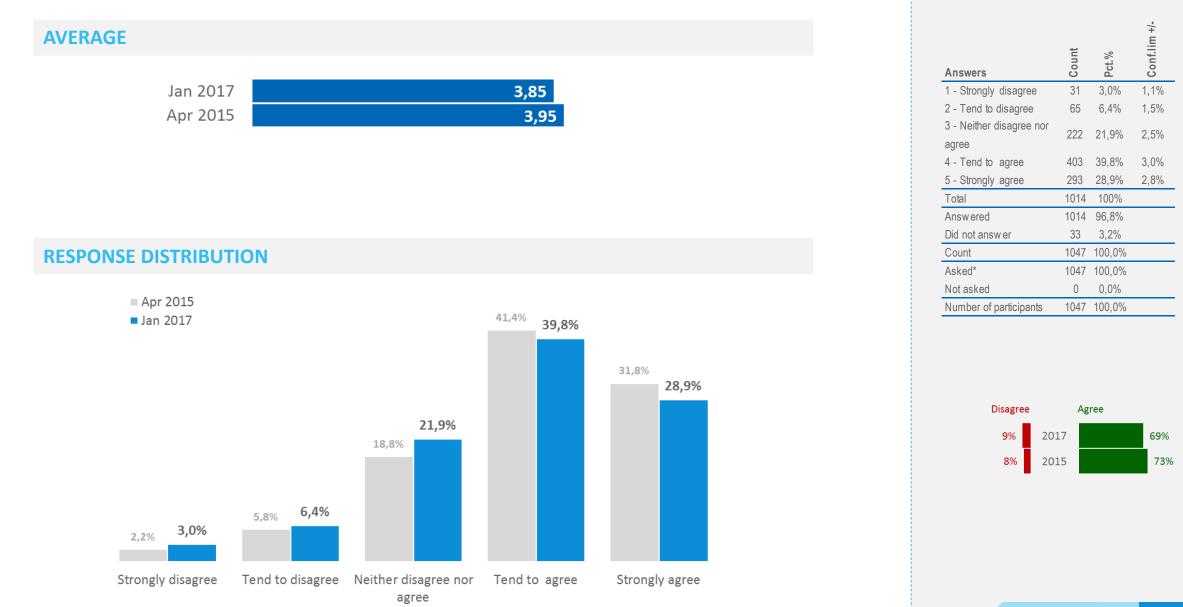

# **Positivity towards Icelandic products | Development**

In general, how positive or negative are you towards Icelandic products, services and brands?

#### **Response distribution**

| Jan 20                     | 017                      | 45%        | 40%        | 14%        |
|----------------------------|--------------------------|------------|------------|------------|
| Apr 20                     | 015                      | 50%        | 36%        | 11%        |
| Apr 20<br>Feb 20           | 014                      | 59%        | 32%        | 6%         |
| Jan 20                     | 011                      | 60%        | 29%        | 7%         |
|                            |                          |            |            |            |
| Jan 20                     | 017                      | 40%        | 40%        | 17%        |
| Apr 20                     | 015                      | 41%        | 42%        | 14%        |
| Feb 20                     | 014                      | 52%        | 33%        | 13%        |
| Jan 20                     | 011                      |            |            |            |
|                            |                          | 46%        | 28%        | 25%        |
| Jan 20                     | 017                      | 46%<br>56% | 28%        | 25%<br>16% |
|                            | 017<br>015               | 56%        | 25%        | 16%        |
| Jan 20<br>Apr 20           | 017<br>015<br>014        |            | 25%<br>25% |            |
| Jan 20<br>Apr 20<br>Feb 20 | 017<br>015<br>014<br>011 | 56%<br>56% | 25%<br>25% | 16%<br>18% |