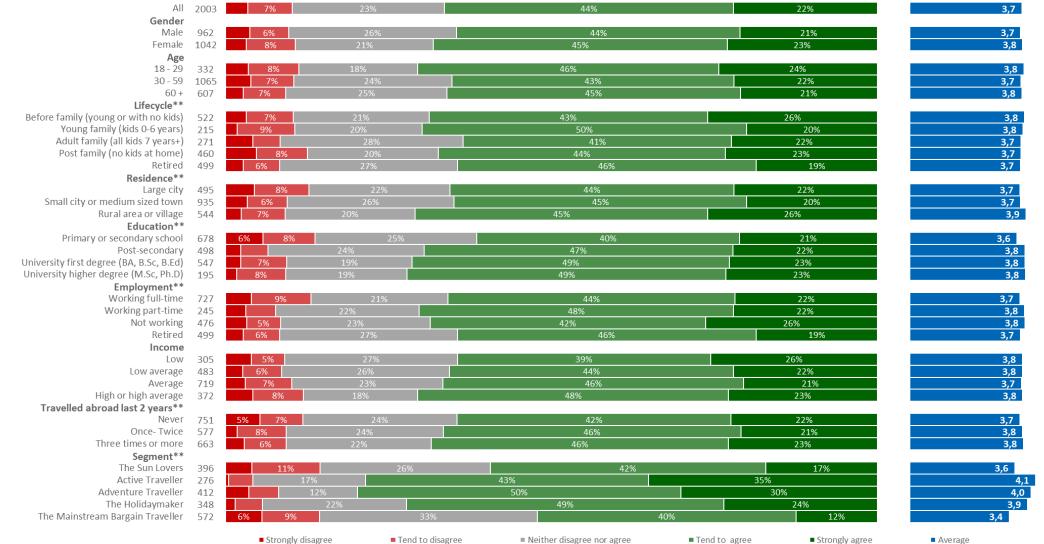

# **Travel Frequency**

Thinking about the past 2 years (i.e. since January 2015), how many times in total have you travelled abroad

### **Response distribution**

| $\bullet$   | 14% | 12% | 17% |  | 15%    |     | 12% 9 |     | 6   |    | 20% |    |    |    |
|-------------|-----|-----|-----|--|--------|-----|-------|-----|-----|----|-----|----|----|----|
|             |     | 37% | 18% |  |        | 21% |       |     | 10% |    | 6   | 4% | 5% |    |
|             | 28  | 28% |     |  | 8% 21% |     |       | 11% |     | 9% |     | 5% | 7  | 7% |
| 2<br>2<br>2 |     | 38% |     |  |        | 15% |       | 10% | 10% |    | 5%  |    | 9% |    |