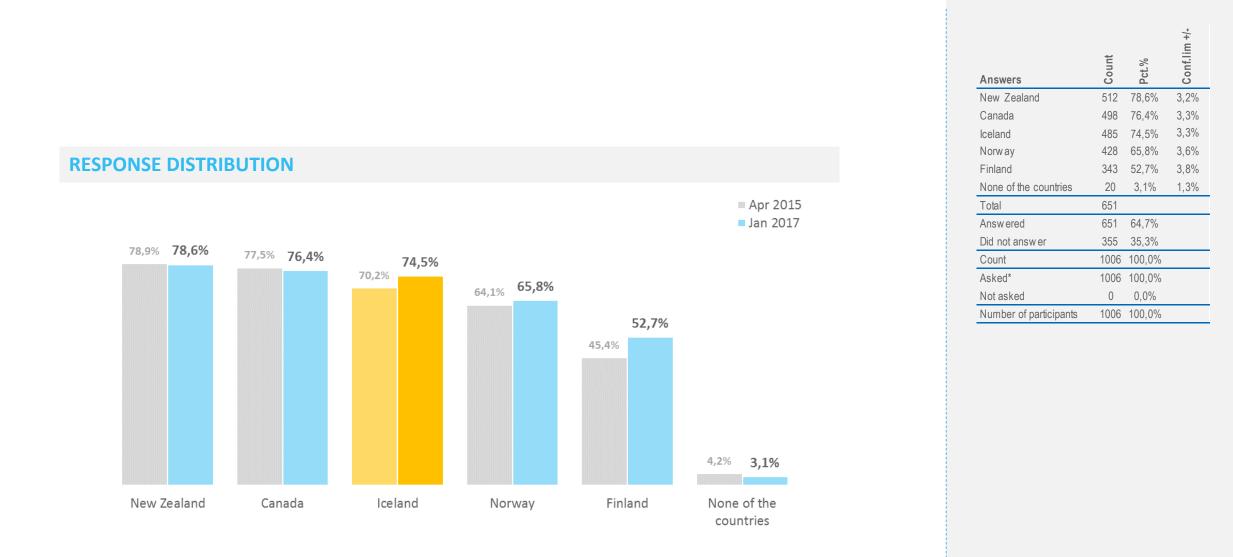

#### Percentage 'Yes'

- Danes least likely (37%) to consider travelling to Iceland during the months of September through April

- 30% of the French state they will definitely <u>not</u> consider travelling to Iceland during September through April

- 15% of the Germans said they would definitely consider travelling to Iceland during the months of September trough April.

 - 60% of the British responded positively to consider travelling to Iceland during September through April.