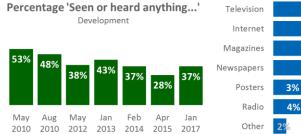

# Advertising and Media Coverage | Iceland as travel destination

Have you seen or heard anything about Iceland as a travel destination through advertising or media coverage during the last six months?

Advertising and Media Coverage | Iceland as travel destination | Development

Have you seen or heard anything about Iceland as a travel destination through advertising or media coverage during the last six months?

| Internet                                                                                                    | Newspapers                                    | Magazines                                                                  | Television                                    | Radio                            | Posters                                      | Other                                  |
|-------------------------------------------------------------------------------------------------------------|-----------------------------------------------|----------------------------------------------------------------------------|-----------------------------------------------|----------------------------------|----------------------------------------------|----------------------------------------|
| Jan 201722%Apr 201519%Feb 201422%Jan 201320%May 201220%Aug 201017%May 201020%                               | 10%<br>11%<br>15%<br>15%<br>14%<br>17%<br>20% | 9%         10%         11%         11%         10%         10%         10% | 14%<br>10%<br>10%<br>12%<br>14%<br>14%<br>16% | 1%<br>1%<br>1%<br>2%<br>1%<br>4% | 2%<br>3%<br>3%<br>5%<br>6%<br>2%             | 4%<br>5%<br>5%<br>6%<br>1%<br>6%<br>4% |
| Jan 201718%Apr 201512%Feb 201412%Jan 201314%May 201216%                                                     | 7%<br>5%<br>5%<br>10%<br>7%                   | 12%<br>10%<br>12%<br>14%<br>13%                                            | 21%<br>20%<br>19%<br>23%<br>3                 | 4%<br>2%<br>2%<br>5%<br>30% 3%   | 5%<br>4%<br>5%<br>6%<br>5%                   | 2%<br>1%<br>2%<br>2%<br>1%             |
| Jan 2017 16%<br>Apr 2015 9%<br>Feb 2014 14%<br>Jan 2013 13%<br>May 2012 14%<br>Aug 2010 14%<br>May 2010 19% | 6%<br>4%<br>4%<br>6%<br>6%<br>8%<br>19%       | 11%<br>8%<br>12%<br>14%<br>10%<br>15%<br>18%                               | 21%<br>18%<br>21%<br>24%<br>22%<br>28         | 2%                               | 3%<br>3%<br>3%<br>3%<br>2%<br>3%<br>2%       | 2%<br>1%<br>3%<br>4%<br>2%<br>3%<br>3% |
| Jan 2017 12%<br>Apr 2015 10%<br>Feb 2014 10%<br>Jan 2013 8%<br>May 2012 6%<br>Aug 2010 9%<br>May 2010 9%    | 7%<br>7%<br>7%<br>7%<br>7%<br>8%<br>12%       | 7%<br>6%<br>5%<br>6%<br>6%<br>6%<br>6%                                     | 13%<br>7%<br>8%<br>10%<br>10%<br>13%<br>17%   | 1%<br>1%<br>1%<br>1%<br>3%<br>6% | 2%<br>2%<br>3%<br>2%<br>2%<br>2%<br>2%<br>3% | 4%<br>4%<br>4%<br>3%<br>3%<br>2%       |