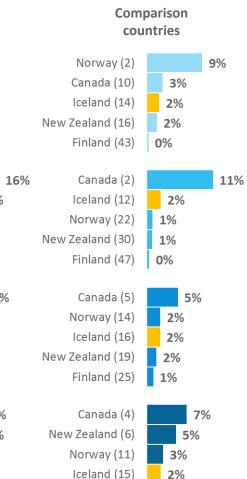

# **Top of mind travel destinations | First Mentions**

Which countries come to mind when thinking about travel destinations to experience both nature and culture?\*

Comparison Rank **Top 5 mentions** Change\*\* countries 14% 4% Spain Canada (8) 10 2 4 12% Norway (11) 3% Italy 7% New Zealand (17) 2% France Iceland (20) 2% USA 7% 6% Finland (36) 0% Austria

Comparison Rank **Top 5 mentions** Change\*\* countries 12% Canada (3) 7% Italy 11% Iceland (15) 2% Spain 7% Norway (21) 1% Canada USA New Zealand (26) 1% 6% 2 5% Finland (43) 0% Japan

4

3

mm