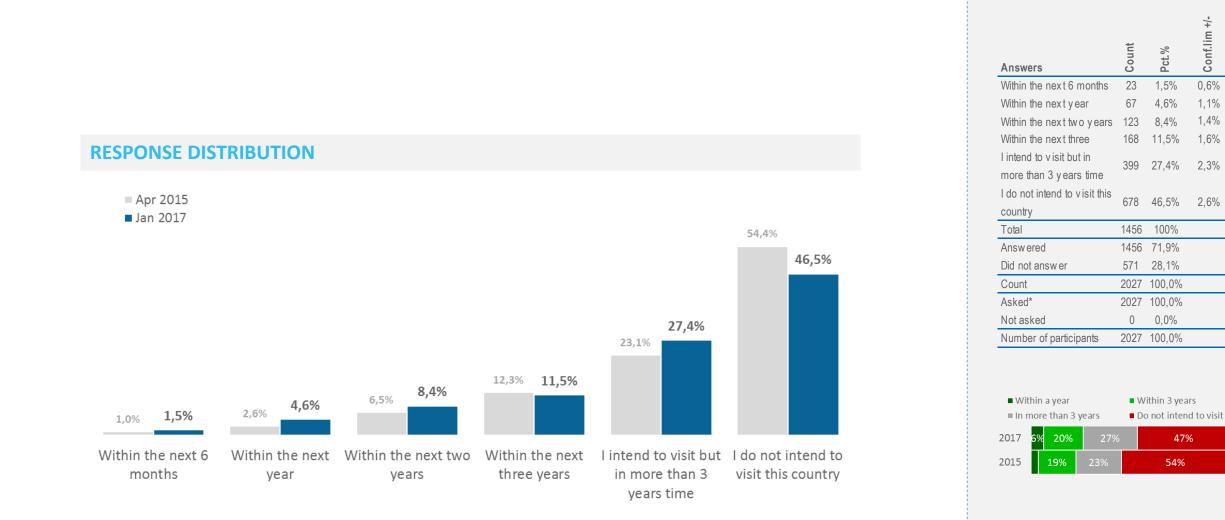

# Intention to visit ICELAND | Development

When, if ever, do you intend to visit the following countries

### **Response distribution**

| Jan 2017 | 9% |    | 10% | 11 | .% | 31% | 36% |
|----------|----|----|-----|----|----|-----|-----|
| Apr 2015 | 6% | 8% | 12  | %  |    | 26% | 46% |

| Jan 2017 | 6% | 9%   |   | 13% | 27% | 42% |
|----------|----|------|---|-----|-----|-----|
| Apr 2015 | 69 | 6 12 | % |     | 25% | 52% |

|            | Jan 2017 |                            | 8          | 3%           | 12%        | 27%                                           | 27% 47%         |                   |                                       |  |
|------------|----------|----------------------------|------------|--------------|------------|-----------------------------------------------|-----------------|-------------------|---------------------------------------|--|
| <b>X N</b> | Apr 2015 |                            | 7%         |              | 12%        | 23%                                           |                 |                   | 54%                                   |  |
|            |          |                            |            |              |            |                                               |                 |                   |                                       |  |
|            |          | ■ Within the next 6 months |            | Within the n |            | <ul> <li>Within the next two years</li> </ul> |                 |                   |                                       |  |
|            |          | V                          | /ithin the | e next th    | nree years | I intend to vi                                | sit but in more | than 3 years time | I do not intend to visit this country |  |