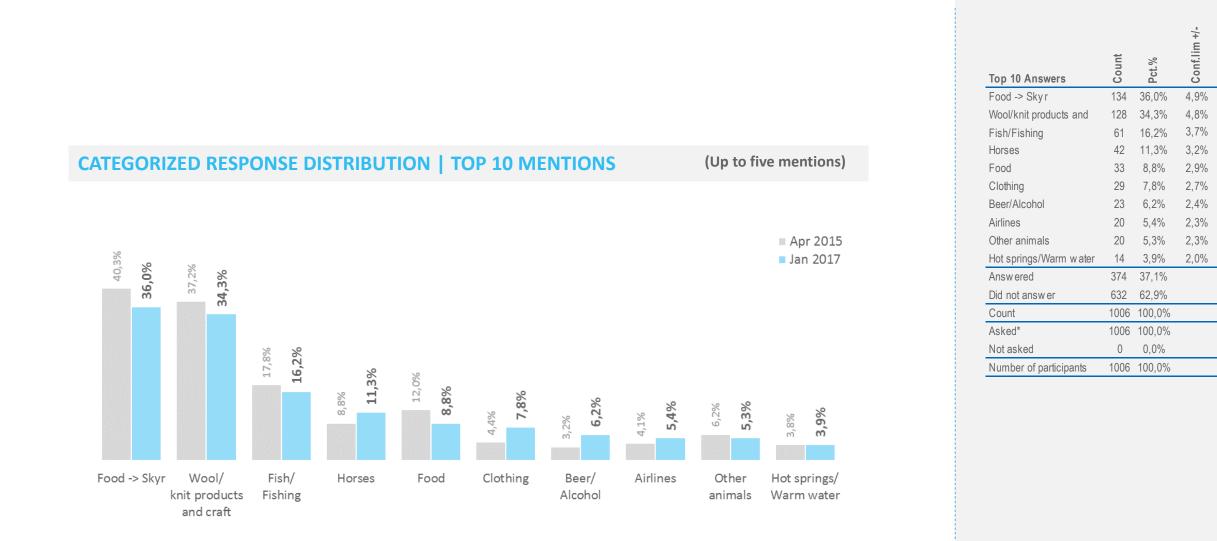

# Think of Icelandic products – All mentions (Top 10)

Can you think of any products, services or brands which originate from the country Iceland or you associate with Iceland?\*

#### Wool/ Bank/ Fish/ Beer/ Food -> Skyr knit products Food Clothing Finance/ Airlines Björk Horses Fishing Alcohol and craft Economy 11% 16% 36% 34% 9% 6% 8% 1% 5% 2% 2% 13% 44% 7% 10% 7% 1% 0% 4% 7% 15% 20% 2% 10% 24% 21% 5% 6% 2% 2% 43% 22% 9% 10% 4% 4% 12% 6% 0% 7%

As in previous years, nature is what most people (70% on average) mention when asked what comes to mind when thinking about Iceland. This is a slight increase from last year.

Interestingly we see a significant shift in attitudes when asking about positivity towards Icelandic products. Whereas in past years a significant majority of respondents has stated indifference towards Icelandic products we are now at a point where more than half is taking a stance in all counties surveyed. What's more – a vast majority of views tend to be positive. As it currently stands, an average of 45% of respondents state indifference towards Icelandic products (compared to 51% in 2015 and 62% in 2011) and 54% say they are positive towards Icelandic products (compared to 51% in 2015 and 62% in 2011) and 54% say they are positive towards Icelandic products (compared with 46% in 2015 and 31% in 2011). Furthermore, skyr is fast becoming one of Iceland's best know product with 33% in Denmark, 13% in Germany and 20% in the UK mentioning skyr as the first Icelandic product they can think of. This is a huge change, especially in Germany and the UK where the product received a near 0% first mentions in 2015.