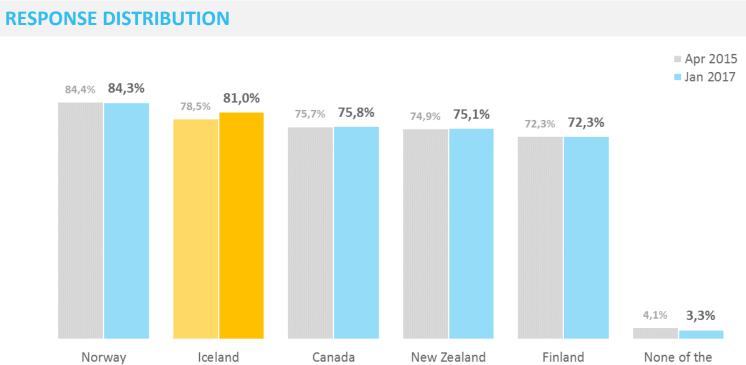

# **Positivity towards travel destinations**

How positive or negative are you towards each of the following travel destinations

Percentage "Very positive" or "Somewhat positive"

28