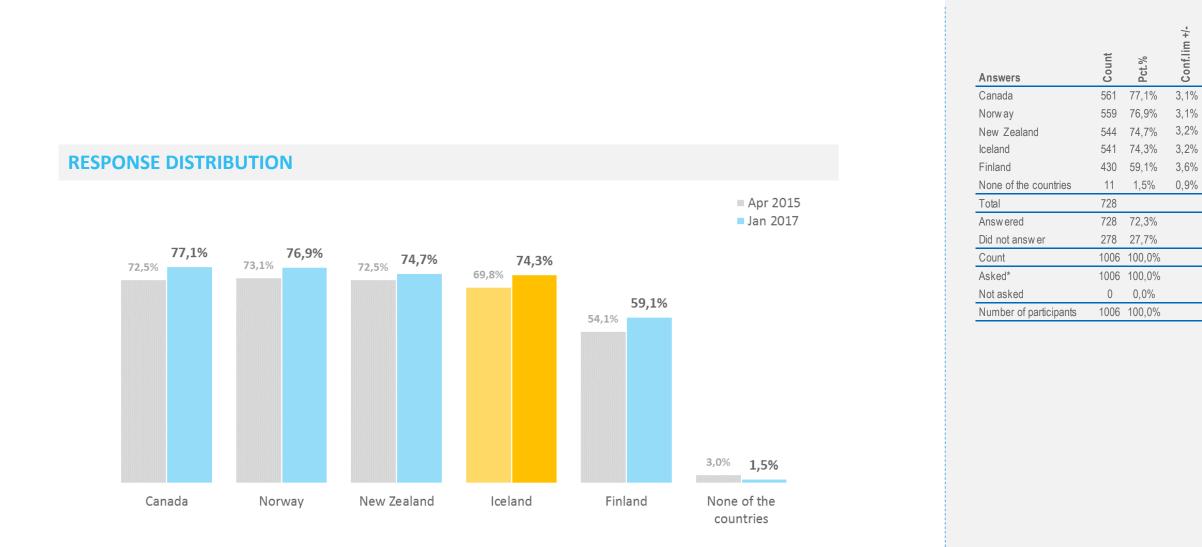

#### Percentage 'Yes'

- Danes least likely (37%) to consider travelling to Iceland during the months of September through April

- 30% of the French state they will definitely <u>not</u> consider travelling to Iceland during September through April

- 15% of the Germans said they would definitely consider travelling to Iceland during the months of September trough April.

 - 60% of the British responded positively to consider travelling to Iceland during September through April.