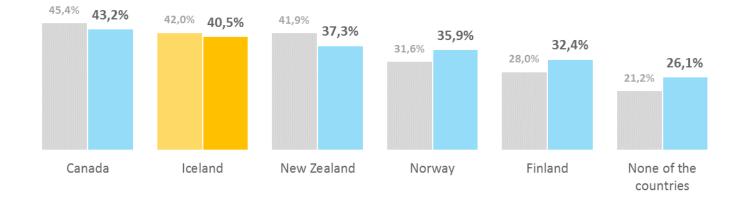

# **Positivity towards travel destinations**

How positive or negative are you towards each of the following travel destinations

Percentage "Very positive" or "Somewhat positive"

28