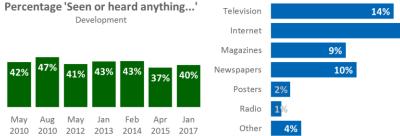

# Advertising and Media Coverage | Iceland as travel destination

Have you seen or heard anything about Iceland as a travel destination through advertising or media coverage during the last six months?

Advertising and Media Coverage | Iceland as travel destination | Development

Have you seen or heard anything about Iceland as a travel destination through advertising or media coverage during the last six months?

| Internet                                                                                                    | Newspapers                                    | Magazines                                                                  | Television                                    | Radio                            | Posters                                      | Other                                  |
|-------------------------------------------------------------------------------------------------------------|-----------------------------------------------|----------------------------------------------------------------------------|-----------------------------------------------|----------------------------------|----------------------------------------------|----------------------------------------|
| Jan 201722%Apr 201519%Feb 201422%Jan 201320%May 201220%Aug 201017%May 201020%                               | 10%<br>11%<br>15%<br>15%<br>14%<br>17%<br>20% | 9%         10%         11%         11%         10%         10%         10% | 14%<br>10%<br>10%<br>12%<br>14%<br>14%<br>16% | 1%<br>1%<br>1%<br>2%<br>1%<br>4% | 2%<br>3%<br>3%<br>5%<br>6%<br>2%             | 4%<br>5%<br>5%<br>6%<br>1%<br>6%<br>4% |
| Jan 201718%Apr 201512%Feb 201412%Jan 201314%May 201216%                                                     | 7%<br>5%<br>5%<br>10%<br>7%                   | 12%<br>10%<br>12%<br>14%<br>13%                                            | 21%<br>20%<br>19%<br>23%<br>3                 | 4%<br>2%<br>2%<br>5%<br>30% 3%   | 5%<br>4%<br>5%<br>6%<br>5%                   | 2%<br>1%<br>2%<br>2%<br>1%             |
| Jan 2017 16%<br>Apr 2015 9%<br>Feb 2014 14%<br>Jan 2013 13%<br>May 2012 14%<br>Aug 2010 14%<br>May 2010 19% | 6%<br>4%<br>4%<br>6%<br>6%<br>8%<br>19%       | 11%<br>8%<br>12%<br>14%<br>10%<br>15%<br>18%                               | 21%<br>18%<br>21%<br>24%<br>22%<br>28         | 2%                               | 3%<br>3%<br>3%<br>3%<br>2%<br>3%<br>2%       | 2%<br>1%<br>3%<br>4%<br>2%<br>3%<br>3% |
| Jan 2017 12%<br>Apr 2015 10%<br>Feb 2014 10%<br>Jan 2013 8%<br>May 2012 6%<br>Aug 2010 9%<br>May 2010 9%    | 7%<br>7%<br>7%<br>7%<br>7%<br>8%<br>12%       | 7%<br>6%<br>5%<br>6%<br>6%<br>6%<br>6%                                     | 13%<br>7%<br>8%<br>10%<br>10%<br>13%<br>17%   | 1%<br>1%<br>1%<br>1%<br>3%<br>6% | 2%<br>2%<br>3%<br>2%<br>2%<br>2%<br>2%<br>3% | 4%<br>4%<br>4%<br>3%<br>3%<br>2%       |