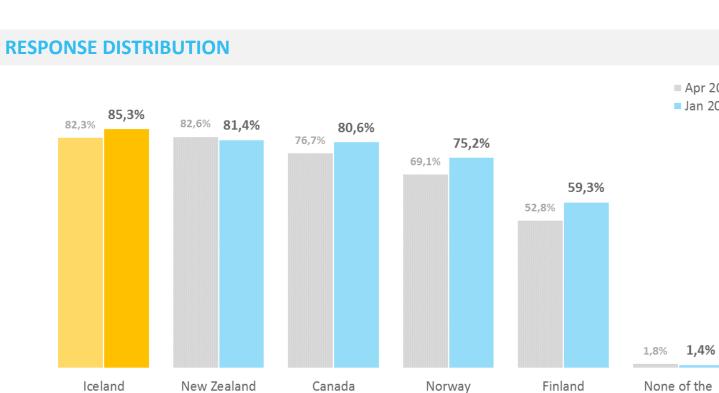

# Intention to visit travel destinations

When, if ever, do you intend to visit the following countries\*

### Percentage "Intend to visit within three years"