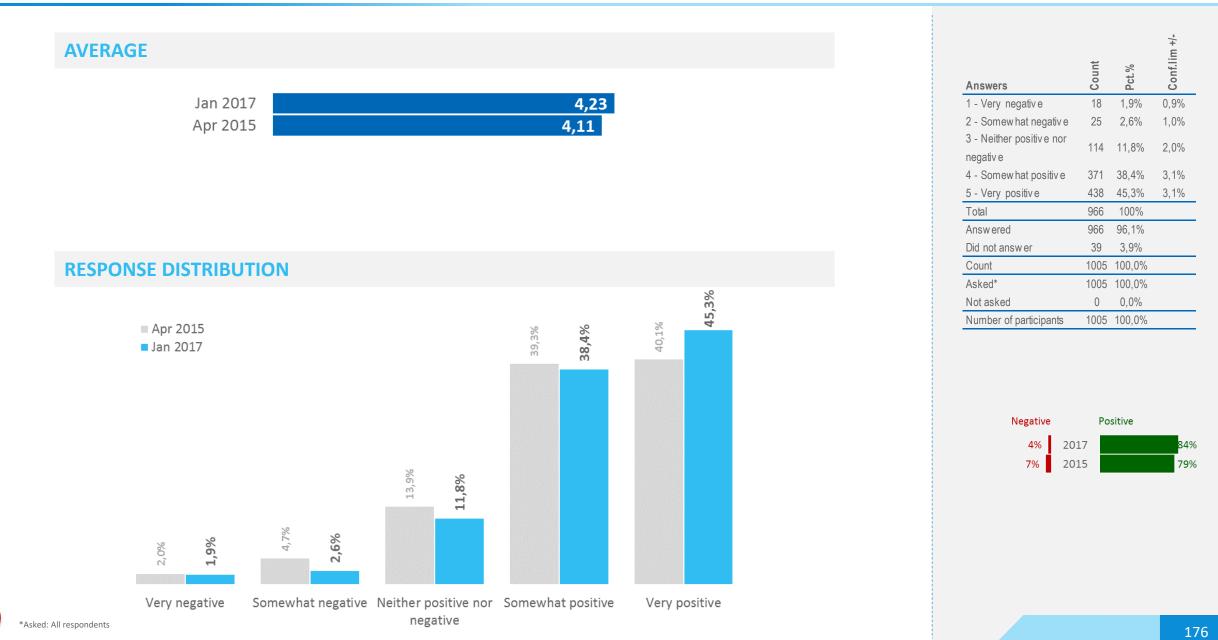

# **Positivity towards ICELAND as travel destination | Development**

How positive or negative are you towards ICELAND as travel destination

### **Response distribution**

| Jan 2017                                                                                                             |                                                                                   | 37%                                                                                                                                   | 36%                                                                                                            |
|----------------------------------------------------------------------------------------------------------------------|-----------------------------------------------------------------------------------|---------------------------------------------------------------------------------------------------------------------------------------|----------------------------------------------------------------------------------------------------------------|
| Apr 2015                                                                                                             |                                                                                   | 40%                                                                                                                                   | 29%                                                                                                            |
| Feb 2014                                                                                                             |                                                                                   | 46%                                                                                                                                   | 17%                                                                                                            |
| Jan 2013                                                                                                             |                                                                                   | 43%                                                                                                                                   | 19%                                                                                                            |
| May 2012                                                                                                             | 6%                                                                                | 37%                                                                                                                                   | 18%                                                                                                            |
| Aug 2010                                                                                                             |                                                                                   | 45%                                                                                                                                   | 22%                                                                                                            |
| May 2010                                                                                                             |                                                                                   | 37%                                                                                                                                   | 17%                                                                                                            |
| Jan 2017                                                                                                             | 6%                                                                                | 39%                                                                                                                                   | 33%                                                                                                            |
| Apr 2015<br>Feb 2014                                                                                                 | 7%                                                                                | 38%                                                                                                                                   | 27%                                                                                                            |
| Jan 2013                                                                                                             | 6%<br>6%                                                                          | <u>40%</u><br>41%                                                                                                                     | 17%<br>20%                                                                                                     |
| May 2012                                                                                                             | 0%                                                                                | <u> </u>                                                                                                                              | 17%                                                                                                            |
|                                                                                                                      |                                                                                   |                                                                                                                                       |                                                                                                                |
| Jan 2017<br>Apr 2015<br>Feb 2014<br>Jan 2013<br>May 2012                                                             | 5%<br>6%                                                                          | 29%<br>31%<br>26%<br>28%<br>26%                                                                                                       | 41%<br>34%<br>29%<br>26%<br>28%                                                                                |
| Apr 2015<br>Feb 2014<br>Jan 2013<br>May 2012<br>Aug 2010<br>May 2010                                                 | 8%                                                                                | 31%<br>26%<br>28%<br>26%<br>30%<br>25%                                                                                                | 34%<br>29%<br>26%<br>28%<br>31%<br>23%                                                                         |
| Apr 2015<br>Feb 2014<br>Jan 2013<br>May 2012<br>Aug 2010<br>May 2010                                                 | 6%<br>8%<br>7%                                                                    | 31%<br>26%<br>28%<br>26%<br>30%<br>25%<br>36%                                                                                         | 34%       29%       26%       28%       31%       23%                                                          |
| Apr 2015<br>Feb 2014<br>Jan 2013<br>May 2012<br>Aug 2010<br>May 2010                                                 | 6%<br>8%<br>7%<br>8%                                                              | 31%<br>26%<br>28%<br>26%<br>30%<br>25%<br>36%<br>34%                                                                                  | 34%<br>29%<br>26%<br>28%<br>31%<br>23%<br>29%<br>24%                                                           |
| Apr 2015<br>Feb 2014<br>Jan 2013<br>May 2012<br>Aug 2010<br>May 2010<br>Jan 2017<br>Apr 2015<br>Feb 2014             | 6%<br>6%<br>8%<br>7%<br>8%<br>5% 11%                                              | 31%<br>26%<br>28%<br>26%<br>30%<br>25%<br>36%<br>34%<br>28%<br>25%                                                                    | 34%<br>29%<br>26%<br>28%<br>31%<br>23%<br>29%<br>24%                                                           |
| Apr 2015<br>Feb 2014<br>Jan 2013<br>May 2012<br>Aug 2010<br>May 2010<br>Jan 2017<br>Apr 2015<br>Feb 2014<br>Jan 2013 | 6%           8%           7%           8%           5%           11%           7% | 31%<br>26%<br>28%<br>26%<br>30%<br>25%<br>36%<br>34%<br>28%<br>25%                                                                    | 34%         29%         26%         28%         31%         23%         23%         24%         15%         4% |
| Apr 2015<br>Feb 2014<br>Jan 2013<br>May 2012<br>Aug 2010<br>May 2010<br>Jan 2017<br>Apr 2015<br>Feb 2014             | 6%<br>6%<br>8%<br>7%<br>8%<br>5% 11%                                              | 31%         26%         28%         26%         30%         25%         36%         34%         28%         25%         1         29% | 34%<br>29%<br>26%<br>28%<br>31%<br>23%<br>29%<br>24%                                                           |