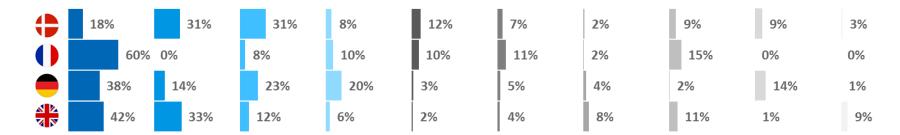

This seventh (near) annual "Travel destination Iceland" survey in Denmark, France, Germany and the United Kingdom reveals that views on Iceland as a travel destination have shifted considerably. For example, of the surveyed nationalities, between 9% and 20% say they would definitely consider travelling to Iceland during the months of September through April. This is a notable increase from previous years where this number has, since 2012, doubled in Germany, tripled in Denmark and France and quadrupled in the UK.

#### Percentage 'Yes'

- Danes least likely (37%) to consider travelling to Iceland during the months of September through April

- 30% of the French state they will definitely <u>not</u> consider travelling to Iceland during September through April

- 15% of the Germans said they would definitely consider travelling to Iceland during the months of September trough April.

 - 60% of the British responded positively to consider travelling to Iceland during September through April.