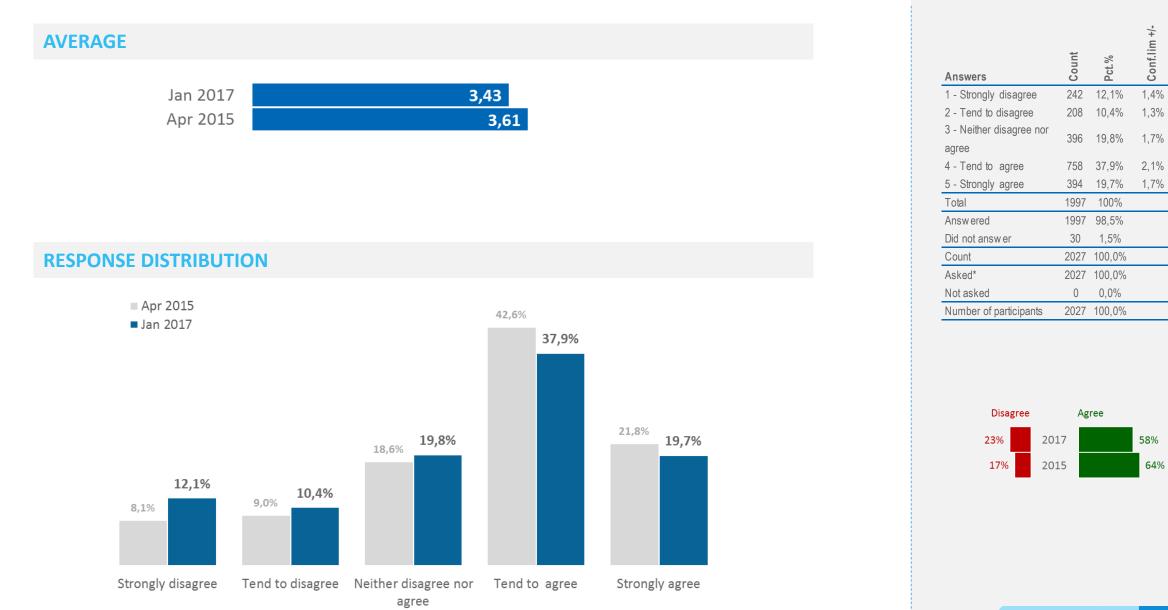

# **Positivity towards ICELAND as travel destination | Development**

How positive or negative are you towards ICELAND as travel destination

### **Response distribution**

| Jan 2017                                                                                                             |                                                                                   | 37%                                                                                                                                   | 36%                                                                                                            |
|----------------------------------------------------------------------------------------------------------------------|-----------------------------------------------------------------------------------|---------------------------------------------------------------------------------------------------------------------------------------|----------------------------------------------------------------------------------------------------------------|
| Apr 2015                                                                                                             |                                                                                   | 40%                                                                                                                                   | 29%                                                                                                            |
| Feb 2014                                                                                                             |                                                                                   | 46%                                                                                                                                   | 17%                                                                                                            |
| Jan 2013                                                                                                             |                                                                                   | 43%                                                                                                                                   | 19%                                                                                                            |
| May 2012                                                                                                             | 6%                                                                                | 37%                                                                                                                                   | 18%                                                                                                            |
| Aug 2010                                                                                                             |                                                                                   | 45%                                                                                                                                   | 22%                                                                                                            |
| May 2010                                                                                                             |                                                                                   | 37%                                                                                                                                   | 17%                                                                                                            |
| Jan 2017                                                                                                             | 6%                                                                                | 39%                                                                                                                                   | 33%                                                                                                            |
| Apr 2015<br>Feb 2014                                                                                                 | 7%                                                                                | 38%                                                                                                                                   | 27%                                                                                                            |
| Jan 2013                                                                                                             | 6%<br>6%                                                                          | <u>40%</u><br>41%                                                                                                                     | 17%<br>20%                                                                                                     |
| May 2012                                                                                                             | 0%                                                                                | <u> </u>                                                                                                                              | 17%                                                                                                            |
|                                                                                                                      |                                                                                   |                                                                                                                                       |                                                                                                                |
| Jan 2017<br>Apr 2015<br>Feb 2014<br>Jan 2013<br>May 2012                                                             | 5%<br>6%                                                                          | 29%<br>31%<br>26%<br>28%<br>26%                                                                                                       | 41%<br>34%<br>29%<br>26%<br>28%                                                                                |
| Apr 2015<br>Feb 2014<br>Jan 2013<br>May 2012<br>Aug 2010<br>May 2010                                                 | 8%                                                                                | 31%<br>26%<br>28%<br>26%<br>30%<br>25%                                                                                                | 34%<br>29%<br>26%<br>28%<br>31%<br>23%                                                                         |
| Apr 2015<br>Feb 2014<br>Jan 2013<br>May 2012<br>Aug 2010<br>May 2010                                                 | 6%<br>8%<br>7%                                                                    | 31%<br>26%<br>28%<br>26%<br>30%<br>25%<br>36%                                                                                         | 34%       29%       26%       28%       31%       23%                                                          |
| Apr 2015<br>Feb 2014<br>Jan 2013<br>May 2012<br>Aug 2010<br>May 2010                                                 | 6%<br>8%<br>7%<br>8%                                                              | 31%<br>26%<br>28%<br>26%<br>30%<br>25%<br>36%<br>34%                                                                                  | 34%<br>29%<br>26%<br>28%<br>31%<br>23%<br>29%<br>24%                                                           |
| Apr 2015<br>Feb 2014<br>Jan 2013<br>May 2012<br>Aug 2010<br>May 2010<br>Jan 2017<br>Apr 2015<br>Feb 2014             | 6%<br>6%<br>8%<br>7%<br>8%<br>5% 11%                                              | 31%<br>26%<br>28%<br>26%<br>30%<br>25%<br>36%<br>34%<br>28%<br>25%                                                                    | 34%<br>29%<br>26%<br>28%<br>31%<br>23%<br>29%<br>24%                                                           |
| Apr 2015<br>Feb 2014<br>Jan 2013<br>May 2012<br>Aug 2010<br>May 2010<br>Jan 2017<br>Apr 2015<br>Feb 2014<br>Jan 2013 | 6%           8%           7%           8%           5%           11%           7% | 31%<br>26%<br>28%<br>26%<br>30%<br>25%<br>36%<br>34%<br>28%<br>25%                                                                    | 34%         29%         26%         28%         31%         23%         23%         24%         15%         4% |
| Apr 2015<br>Feb 2014<br>Jan 2013<br>May 2012<br>Aug 2010<br>May 2010<br>Jan 2017<br>Apr 2015<br>Feb 2014             | 6%<br>6%<br>8%<br>7%<br>8%<br>5% 11%                                              | 31%         26%         28%         26%         30%         25%         36%         34%         28%         25%         1         29% | 34%<br>29%<br>26%<br>28%<br>31%<br>23%<br>29%<br>24%                                                           |