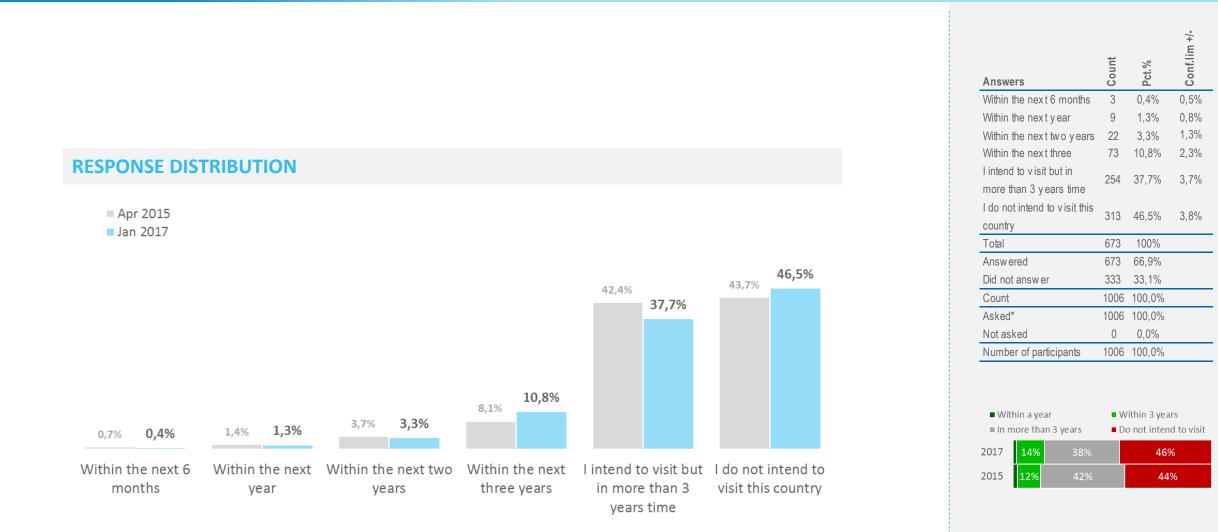

# **Positivity towards ICELAND as travel destination | Development**

How positive or negative are you towards ICELAND as travel destination

### **Response distribution**

| Jan 2017                                                                                                             |                                                                                   | 37%                                                                                                                                   | 36%                                                                                                            |
|----------------------------------------------------------------------------------------------------------------------|-----------------------------------------------------------------------------------|---------------------------------------------------------------------------------------------------------------------------------------|----------------------------------------------------------------------------------------------------------------|
| Apr 2015                                                                                                             |                                                                                   | 40%                                                                                                                                   | 29%                                                                                                            |
| Feb 2014                                                                                                             |                                                                                   | 46%                                                                                                                                   | 17%                                                                                                            |
| Jan 2013                                                                                                             |                                                                                   | 43%                                                                                                                                   | 19%                                                                                                            |
| May 2012                                                                                                             | 6%                                                                                | 37%                                                                                                                                   | 18%                                                                                                            |
| Aug 2010                                                                                                             |                                                                                   | 45%                                                                                                                                   | 22%                                                                                                            |
| May 2010                                                                                                             |                                                                                   | 37%                                                                                                                                   | 17%                                                                                                            |
| Jan 2017                                                                                                             | 6%                                                                                | 39%                                                                                                                                   | 33%                                                                                                            |
| Apr 2015<br>Feb 2014                                                                                                 | 7%                                                                                | 38%                                                                                                                                   | 27%                                                                                                            |
| Jan 2013                                                                                                             | 6%<br>6%                                                                          | <u>40%</u><br>41%                                                                                                                     | 17%<br>20%                                                                                                     |
| May 2012                                                                                                             | 0%                                                                                | <u> </u>                                                                                                                              | 17%                                                                                                            |
|                                                                                                                      |                                                                                   |                                                                                                                                       |                                                                                                                |
| Jan 2017<br>Apr 2015<br>Feb 2014<br>Jan 2013<br>May 2012                                                             | 5%<br>6%                                                                          | 29%<br>31%<br>26%<br>28%<br>26%                                                                                                       | 41%<br>34%<br>29%<br>26%<br>28%                                                                                |
| Apr 2015<br>Feb 2014<br>Jan 2013<br>May 2012<br>Aug 2010<br>May 2010                                                 | 8%                                                                                | 31%<br>26%<br>28%<br>26%<br>30%<br>25%                                                                                                | 34%<br>29%<br>26%<br>28%<br>31%<br>23%                                                                         |
| Apr 2015<br>Feb 2014<br>Jan 2013<br>May 2012<br>Aug 2010<br>May 2010                                                 | 6%<br>8%<br>7%                                                                    | 31%<br>26%<br>28%<br>26%<br>30%<br>25%<br>36%                                                                                         | 34%       29%       26%       28%       31%       23%                                                          |
| Apr 2015<br>Feb 2014<br>Jan 2013<br>May 2012<br>Aug 2010<br>May 2010                                                 | 6%<br>8%<br>7%<br>8%                                                              | 31%<br>26%<br>28%<br>26%<br>30%<br>25%<br>36%<br>34%                                                                                  | 34%<br>29%<br>26%<br>28%<br>31%<br>23%<br>29%<br>24%                                                           |
| Apr 2015<br>Feb 2014<br>Jan 2013<br>May 2012<br>Aug 2010<br>May 2010<br>Jan 2017<br>Apr 2015<br>Feb 2014             | 6%<br>6%<br>8%<br>7%<br>8%<br>5% 11%                                              | 31%<br>26%<br>28%<br>26%<br>30%<br>25%<br>36%<br>34%<br>28%<br>25%                                                                    | 34%<br>29%<br>26%<br>28%<br>31%<br>23%<br>29%<br>24%                                                           |
| Apr 2015<br>Feb 2014<br>Jan 2013<br>May 2012<br>Aug 2010<br>May 2010<br>Jan 2017<br>Apr 2015<br>Feb 2014<br>Jan 2013 | 6%           8%           7%           8%           5%           11%           7% | 31%<br>26%<br>28%<br>26%<br>30%<br>25%<br>36%<br>34%<br>28%<br>25%                                                                    | 34%         29%         26%         28%         31%         23%         23%         24%         15%         4% |
| Apr 2015<br>Feb 2014<br>Jan 2013<br>May 2012<br>Aug 2010<br>May 2010<br>Jan 2017<br>Apr 2015<br>Feb 2014             | 6%<br>6%<br>8%<br>7%<br>8%<br>5% 11%                                              | 31%         26%         28%         26%         30%         25%         36%         34%         28%         25%         1         29% | 34%<br>29%<br>26%<br>28%<br>31%<br>23%<br>29%<br>24%                                                           |