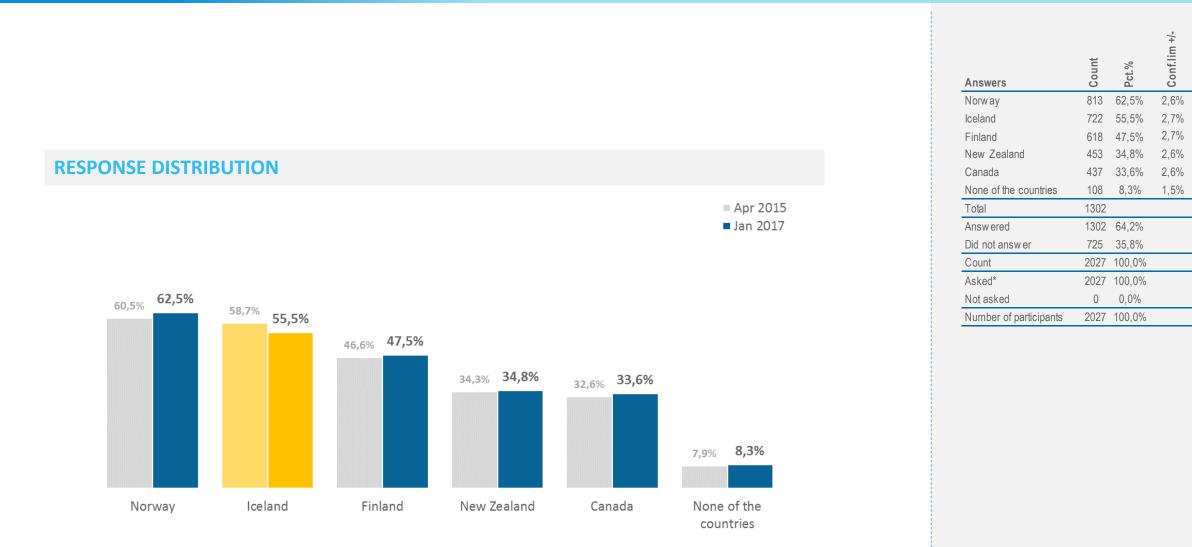

# **Top of mind travel destinations | First Mentions**

Which countries come to mind when thinking about travel destinations to experience both nature and culture?\*

Comparison Rank **Top 5 mentions** Change\*\* countries 14% 4% Spain Canada (8) 10 2 4 12% Norway (11) 3% Italy 7% New Zealand (17) 2% France Iceland (20) 2% USA 7% 6% Finland (36) 0% Austria

Comparison Rank **Top 5 mentions** Change\*\* countries 12% Canada (3) 7% Italy 11% Iceland (15) 2% Spain 7% Norway (21) 1% Canada USA New Zealand (26) 1% 6% 2 5% Finland (43) 0% Japan

4

3

mm

# **Top of mind travel destinations | First Mentions | Development**

Which countries come to mind when thinking about travel destinations to experience both nature and culture?\*

| To<br>ra | tal<br>nk <b>Country</b> | Apr<br>2015    | +/-        | Jan<br>2017 | Apr<br>2015 | +/-          | Jan<br>2017 | Apr<br>2015 | +/-          | Jan<br>2017 | Apr<br>2015 | +/-          | Jan<br>2017 |  |  |  |
|----------|--------------------------|----------------|------------|-------------|-------------|--------------|-------------|-------------|--------------|-------------|-------------|--------------|-------------|--|--|--|
| Top 10 m | entions                  |                |            |             |             |              |             |             |              |             |             |              |             |  |  |  |
|          | 1 Spain                  | 8,6%           | <b>Z</b> V | 9,5%        | 11,9%       | 2            | 11,2%       | 16,2%       | 4            | 14,3%       | 11,8%       | <b>a</b>     | 12,6%       |  |  |  |
|          | 2 Italy                  | 12,2%          |            | 9,9%        | 13,3%       |              | 12,1%       | 12,4%       | 2            | 12,2%       | 9,3%        | •            | 10,4%       |  |  |  |
| 3        | B USA                    | 8,0%           | Ŷ          | 10,1%       | 8,8%        | 4            | 5,9%        | 6,7%        | Z.           | 6,8%        | 12,8%       | 2            | 12,4%       |  |  |  |
| 4        | 4 France                 | 6,3%           |            | 4,9%        |             | <del>Z</del> |             | 6,4%        | <del>a</del> | 7,0%        | 9,3%        | 21           | 9,1%        |  |  |  |
| ļ        | 5 Australia              | 2,4%           | 2          | 2,3%        | 3,4%        | Ŷ            | 4,5%        | 2,5%        | 2            | 2,3%        | 7,4%        | <del>a</del> | 7,4%        |  |  |  |
| (        | 6 Canada                 | 1,5%           | 2          | 1,4%        | 6,3%        | <del>Z</del> | 7,2%        | 1,5%        | •            | 3,5%        | 3,1%        | 27           | 3,7%        |  |  |  |
| -        | 7 Greece                 | 5,6%           | 2          | 5,0%        | 4,2%        | 4            | 3,2%        | 4,0%        | 2            | 3,9%        | 4,1%        | -            | 2,6%        |  |  |  |
| 8        | 3 United Kingdo          | om <b>5,0%</b> | <b>Z</b>   | 5,0%        | 3,3%        | 2            | 2,8%        | 3,4%        | 2            | 3,0%        |             | 27           |             |  |  |  |
| (        | 9 Thailand               | 5,8%           |            | 4,2%        | 4,1%        | 21           | 3,2%        | 2,8%        | 2            | 3,0%        | 2,1%        | 27           | 2,3%        |  |  |  |
| 1        | .0 Norway                | 6,1%           | 27         | 6,5%        | 0,8%        | 2            | 1,3%        | 2,8%        | 2            | 2,6%        | 1,3%        | 27           | 1,5%        |  |  |  |
| Comparis | on countries             |                |            |             |             |              |             |             |              |             |             |              |             |  |  |  |
|          | 6 Canada                 | 1,5%           | 2          | 1,4%        | 6,3%        | <del>a</del> | 7,2%        | 1,5%        | •            | 3,5%        | 3,1%        | <del>a</del> | 3,7%        |  |  |  |
| 1        | .0 Norway                | 6,1%           | 27         | 6,5%        | 0,8%        | 27           | 1,3%        | 2,8%        | 2            |             | 1,3%        |              |             |  |  |  |
|          | .5 New Zealand           | 2,0%           | 2          | 1,8%        | 0,7%        | 2            |             | 2,2%        | 2            |             | 3,4%        |              | ,           |  |  |  |
| 1        | .7 Iceland               | 2,3%           | 2          | 2,2%        | 1,3%        | 27           | 1,7%        | 0,6%        | 27           | 1,6%        | 0,8%        |              | /           |  |  |  |
| 4        | 8 Finland                | 0,1%           | 2          | 0,1%        | 0,4%        | 2            | 0,4%        | 0,2%        | 2            | 0,3%        | 0,1%        | <b>A</b>     |             |  |  |  |
|          |                          |                |            |             |             |              |             |             |              |             |             |              |             |  |  |  |