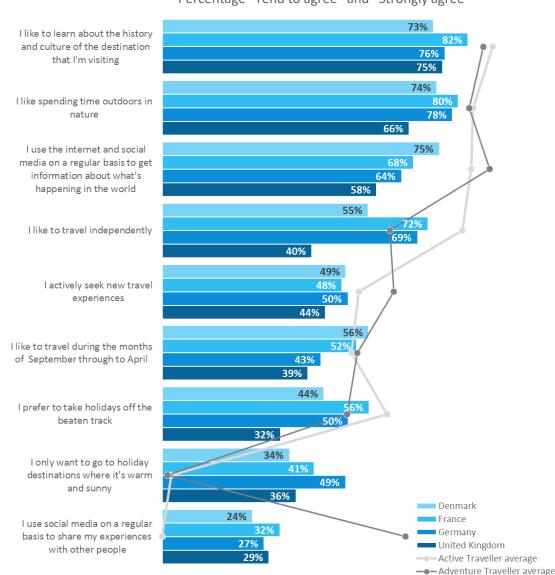

### **Travel Behavior Statements**

Percentage "Tend to agree" and "Strongly agree"

- Danes tend to use the Internet more than people from the other markets (75%)
- Are more inclined to travel during the winter months (56%)
- But below average on taking holidays off the beaten track (44%) or only where it is warm and sunny (34%)
- -
- French and German very similar travel behavior
  - Though French are more likely to like travelling during months of Sept through April and the Germans are more likely to only want to go on holiday where it's warm and sunny
  - Brits least likely to travel independently (40%)
  - Also well below average on taking holiday of the beaten track
  - Not significantly above average on any of the statements

Development | Agreement on statements

| I like to learn about the history an      | d culture of the destination that I'm visiting     |                                           |                  |                                           |                                    |
|-------------------------------------------|----------------------------------------------------|-------------------------------------------|------------------|-------------------------------------------|------------------------------------|
| 38% 35%                                   | 43% 39%                                            | 45% 3:                                    | L%               | 47%                                       | 28%                                |
| 38% 39%                                   | 44% 38%                                            | 47%                                       | 32%              | 49%                                       | 28%                                |
| I like spending time outdoors in na       | ature                                              |                                           |                  |                                           |                                    |
| 38%         36%           35%         42% | 43% <b>36%</b><br>46% 32%                          | 44% 3<br>44%                              | <b>4%</b><br>41% | 44%<br>48%                                | <b>22%</b><br>20%                  |
|                                           | a on a regular basis to get information about what | 1.4K.2%                                   |                  |                                           |                                    |
| 33% 42%                                   | 39% 28%                                            | 38% 27%                                   |                  |                                           | 20%                                |
| 36% 39%                                   | 42% 23%                                            | 39% 26%                                   |                  | 43%                                       | 22%                                |
| I like to travel independently            |                                                    | 1.005                                     |                  |                                           |                                    |
| 24%         31%           24%         35% | 40%         32%           40%         27%          | 40%         29%           41%         32% |                  | 28%         12%           27%         12% |                                    |
| I actively seek new travel experier       | lices                                              |                                           |                  |                                           |                                    |
| 29% 20%                                   | 32% 16%                                            | 35% 15%                                   |                  | 32% 12%                                   |                                    |
| 30% 21%                                   | 31% 16%                                            | 33% 15%                                   |                  | 31% 11%                                   |                                    |
| I like to travel during the months of     |                                                    |                                           |                  |                                           |                                    |
| 26%         29%           28%         32% | 33%         19%           31%         20%          | 29%         14%           29%         16% |                  | 29%         10%           28%         8%  |                                    |
| I prefer to take holidays off the be      | aten track                                         |                                           |                  |                                           |                                    |
| 30% 14%                                   | 36% 19%                                            | 34% 16%                                   |                  | 25% 7%                                    |                                    |
| 28% 15%                                   | 37% 17%                                            | 38% 18%                                   |                  | 23% 7%                                    |                                    |
|                                           | ations where it's warm and sunny                   |                                           |                  |                                           |                                    |
| 21%         13%           23%         12% | <b>27% 14% 31% 16%</b>                             | 31%         18%           32%         19% |                  | 27%         9%           27%         12%  | Blue : Jan 2017<br>Gray: Apr 2015  |
| l use social media on a regular bas       | sis to share my experiences with other people      |                                           |                  |                                           | Dark: Percentage "Tend to agree"   |
| 17% 7%                                    | 20% 12%                                            | 19% 8%                                    |                  | 22% 6%                                    | Light: Percentage "Strongly agree" |
| 16% 9%                                    | 20% 9%                                             | 19% 7%                                    |                  | 21% 7%                                    | 20                                 |