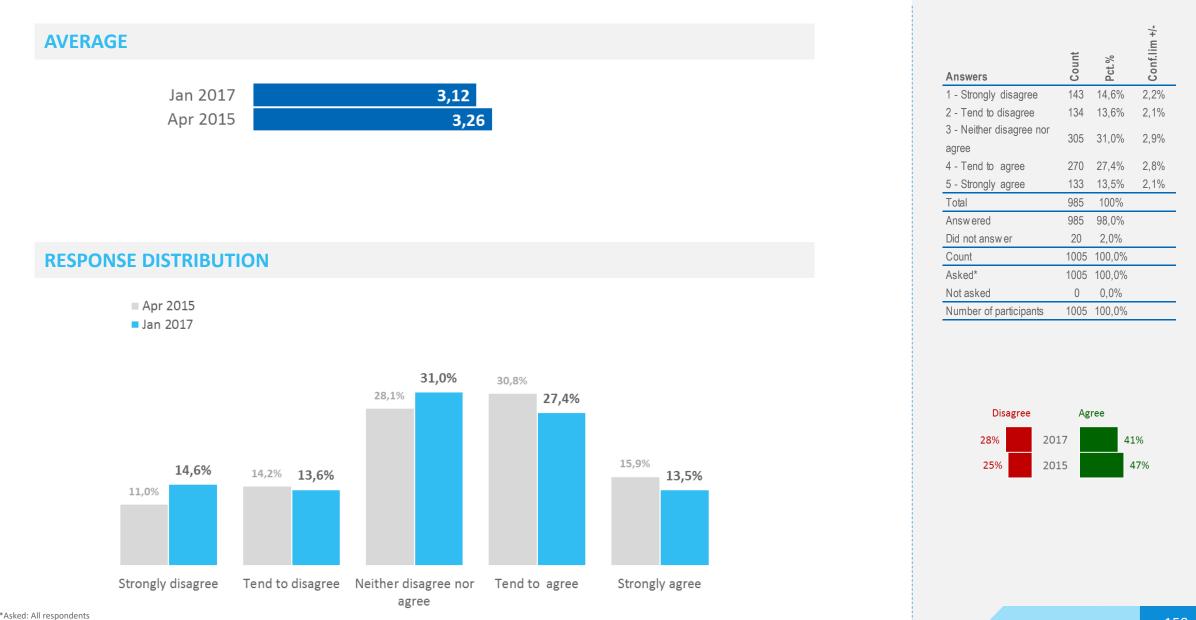

# Intention to visit ICELAND | Development

When, if ever, do you intend to visit the following countries

### **Response distribution**

| Jan 2017 | 9% |    | 10% | 11 | .% | 31% | 36% |
|----------|----|----|-----|----|----|-----|-----|
| Apr 2015 | 6% | 8% | 12  | %  |    | 26% | 46% |

| Jan 2017 | 6% | 9%   |   | 13% | 27% | 42% |
|----------|----|------|---|-----|-----|-----|
| Apr 2015 | 69 | 6 12 | % |     | 25% | 52% |