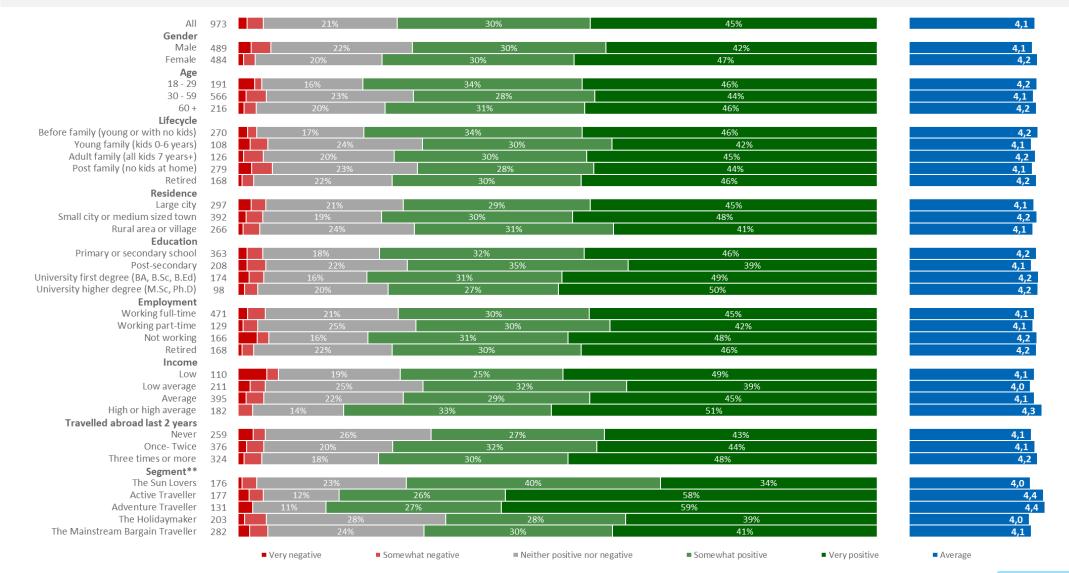

# **Positivity towards travel destinations**

How positive or negative are you towards each of the following travel destinations

Percentage "Very positive" or "Somewhat positive"

28