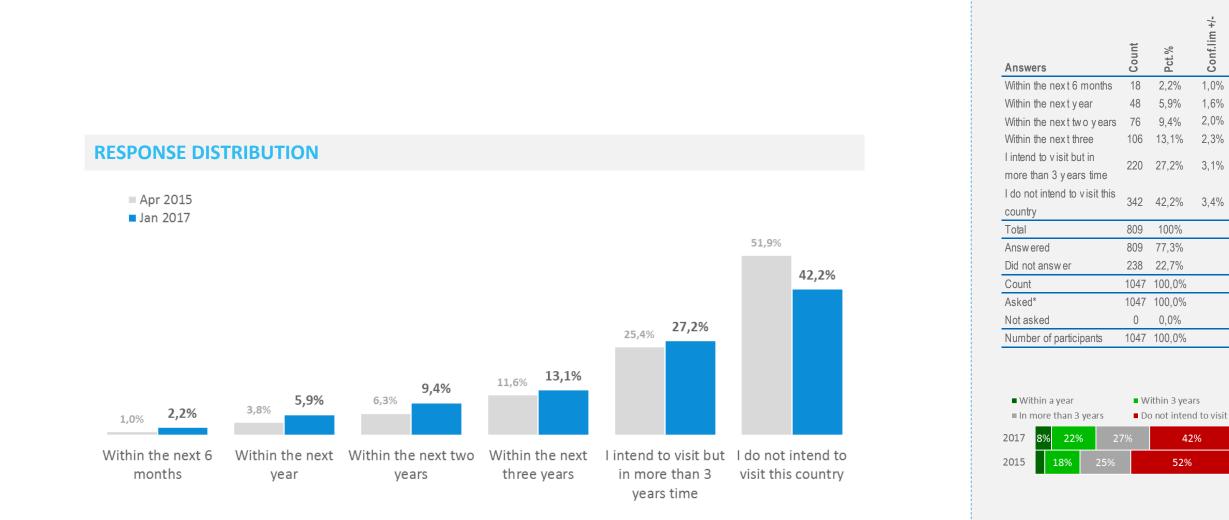

# Intention to visit ICELAND | Development

When, if ever, do you intend to visit the following countries

### **Response distribution**

| Jan 2017 | 9% |    | 10% | 11 | .% | 31% | 36% |
|----------|----|----|-----|----|----|-----|-----|
| Apr 2015 | 6% | 8% | 12  | %  |    | 26% | 46% |

| Jan 2017 | 6% | 9%   |   | 13% | 27% | 42% |
|----------|----|------|---|-----|-----|-----|
| Apr 2015 | 69 | 6 12 | % |     | 25% | 52% |

|            | Jan 2017 |                            | 8          | 3%           | 12%        | 27%                                           | 27% 47%         |                   |                                       |  |
|------------|----------|----------------------------|------------|--------------|------------|-----------------------------------------------|-----------------|-------------------|---------------------------------------|--|
| <b>X N</b> | Apr 2015 |                            | 7%         |              | 12%        | 23%                                           |                 |                   | 54%                                   |  |
|            |          |                            |            |              |            |                                               |                 |                   |                                       |  |
|            |          | ■ Within the next 6 months |            | Within the n |            | <ul> <li>Within the next two years</li> </ul> |                 |                   |                                       |  |
|            |          | V                          | /ithin the | e next th    | nree years | I intend to vi                                | sit but in more | than 3 years time | I do not intend to visit this country |  |