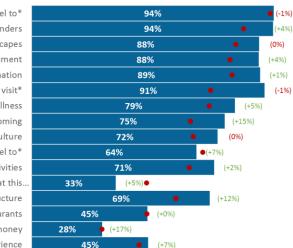

39% (+4%)

31% (+4%)

54% (+1%)

58% (+6%)

56% (+1%)

60% (+2%)

63% (+3%)

58% (-2%)

58% (+2%)

40% (-1%)

41% (-1%)

(+4%)

84% (0%)

It is (not) too far away for me to travel to\* I can experience natural wonders I can see extraordinary landscapes I can enjoy a pure environment It is a safe destination The climate is (not) too cold for me to visit\* I can enjoy extensive wilderness and stillness I can expect the locals to be warm and welcoming It has an interesting history and culture It is (not) expensive to travel to\* I can choose from a variety of exciting activities It is (not) expensive to stay as a tourist at this.. It has modern infrastructure It offers exciting restaurants It offers good value for money It is a good destination for a city break experience 11% (+3%)