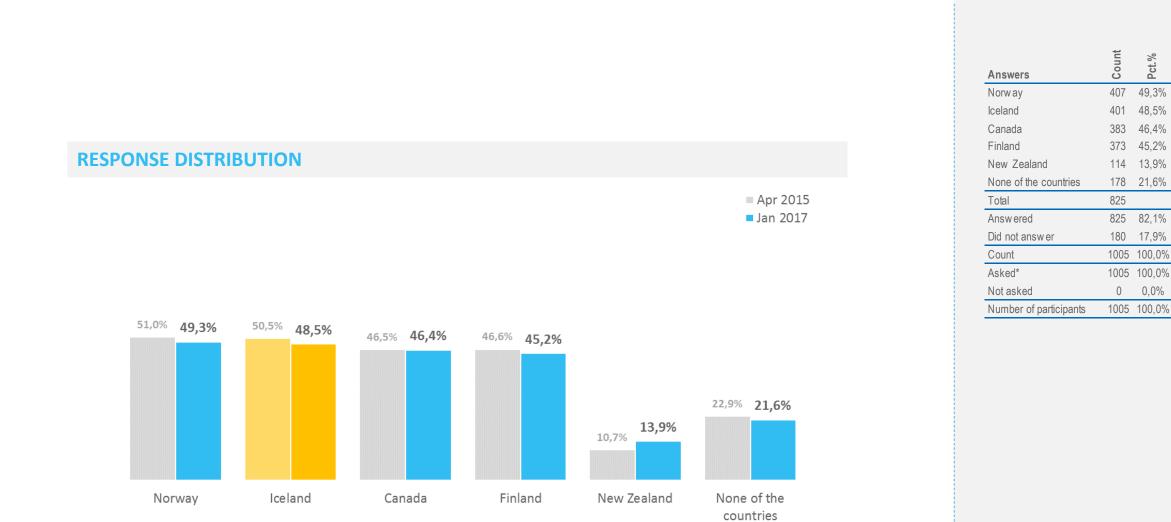

### **Response distribution**

| Jan 2017 | 9% |    | 10% | 11 | .% | 31% | 36% |
|----------|----|----|-----|----|----|-----|-----|
| Apr 2015 | 6% | 8% | 12  | %  |    | 26% | 46% |

| Jan 2017 | 6% | 9%   |   | 13% | 27% | 42% |
|----------|----|------|---|-----|-----|-----|
| Apr 2015 | 69 | 6 12 | % |     | 25% | 52% |

|            | Jan 2017 |                            | 8          | 3%           | 12%        | 27%                                           | 27% 47%         |                   |                                       |  |
|------------|----------|----------------------------|------------|--------------|------------|-----------------------------------------------|-----------------|-------------------|---------------------------------------|--|
| <b>X N</b> | Apr 2015 |                            | 7%         |              | 12%        | 23%                                           |                 |                   | 54%                                   |  |
|            |          |                            |            |              |            |                                               |                 |                   |                                       |  |
|            |          | ■ Within the next 6 months |            | Within the n |            | <ul> <li>Within the next two years</li> </ul> |                 |                   |                                       |  |
|            |          | V                          | /ithin the | e next th    | nree years | I intend to vi                                | sit but in more | than 3 years time | I do not intend to visit this country |  |