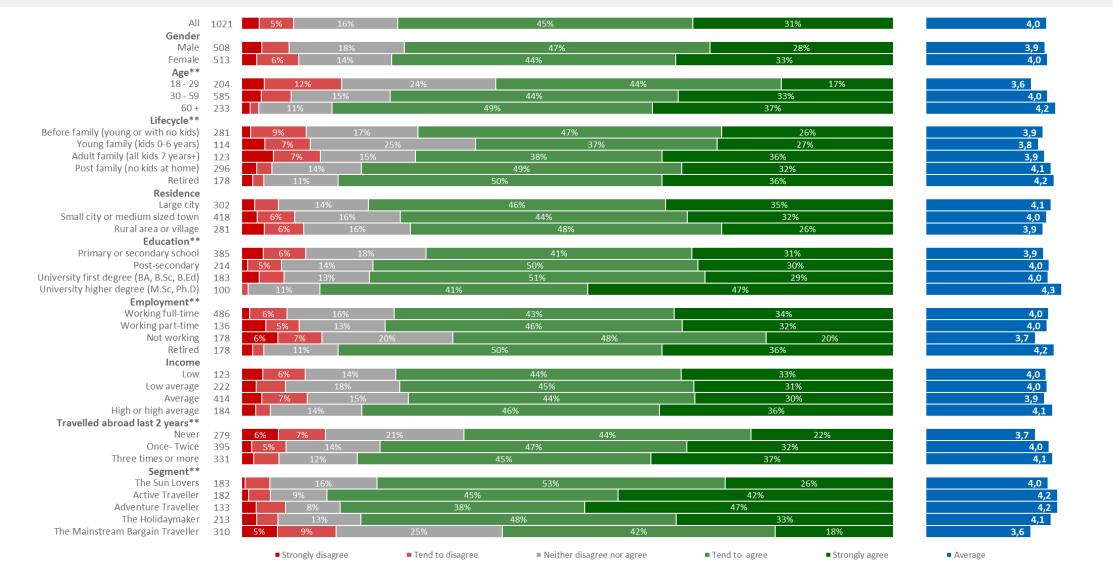

# **Positivity towards travel destinations**

How positive or negative are you towards each of the following travel destinations

Percentage "Very positive" or "Somewhat positive"

28

# **Positivity towards ICELAND as travel destination | Development**

How positive or negative are you towards ICELAND as travel destination

### **Response distribution**

| Jan 2017                                                                                                             |                                                                                   | 37%                                                                                                                                   | 36%                                                                                                            |
|----------------------------------------------------------------------------------------------------------------------|-----------------------------------------------------------------------------------|---------------------------------------------------------------------------------------------------------------------------------------|----------------------------------------------------------------------------------------------------------------|
| Apr 2015                                                                                                             |                                                                                   | 40%                                                                                                                                   | 29%                                                                                                            |
| Feb 2014                                                                                                             |                                                                                   | 46%                                                                                                                                   | 17%                                                                                                            |
| Jan 2013                                                                                                             |                                                                                   | 43%                                                                                                                                   | 19%                                                                                                            |
| May 2012                                                                                                             | 6%                                                                                | 37%                                                                                                                                   | 18%                                                                                                            |
| Aug 2010                                                                                                             |                                                                                   | 45%                                                                                                                                   | 22%                                                                                                            |
| May 2010                                                                                                             |                                                                                   | 37%                                                                                                                                   | 17%                                                                                                            |
| Jan 2017                                                                                                             | 6%                                                                                | 39%                                                                                                                                   | 33%                                                                                                            |
| Apr 2015<br>Feb 2014                                                                                                 | 7%                                                                                | 38%                                                                                                                                   | 27%                                                                                                            |
| Jan 2013                                                                                                             | 6%<br>6%                                                                          | <u>40%</u><br>41%                                                                                                                     | 17%<br>20%                                                                                                     |
| May 2012                                                                                                             | 0%                                                                                | <u> </u>                                                                                                                              | 17%                                                                                                            |
|                                                                                                                      |                                                                                   |                                                                                                                                       |                                                                                                                |
| Jan 2017<br>Apr 2015<br>Feb 2014<br>Jan 2013<br>May 2012                                                             | 5%<br>6%                                                                          | 29%<br>31%<br>26%<br>28%<br>26%                                                                                                       | 41%<br>34%<br>29%<br>26%<br>28%                                                                                |
| Apr 2015<br>Feb 2014<br>Jan 2013<br>May 2012<br>Aug 2010<br>May 2010                                                 | 8%                                                                                | 31%<br>26%<br>28%<br>26%<br>30%<br>25%                                                                                                | 34%<br>29%<br>26%<br>28%<br>31%<br>23%                                                                         |
| Apr 2015<br>Feb 2014<br>Jan 2013<br>May 2012<br>Aug 2010<br>May 2010                                                 | 6%<br>8%<br>7%                                                                    | 31%<br>26%<br>28%<br>26%<br>30%<br>25%<br>36%                                                                                         | 34%       29%       26%       28%       31%       23%                                                          |
| Apr 2015<br>Feb 2014<br>Jan 2013<br>May 2012<br>Aug 2010<br>May 2010                                                 | 6%<br>8%<br>7%<br>8%                                                              | 31%<br>26%<br>28%<br>26%<br>30%<br>25%<br>36%<br>34%                                                                                  | 34%<br>29%<br>26%<br>28%<br>31%<br>23%<br>29%<br>24%                                                           |
| Apr 2015<br>Feb 2014<br>Jan 2013<br>May 2012<br>Aug 2010<br>May 2010<br>Jan 2017<br>Apr 2015<br>Feb 2014             | 6%<br>6%<br>8%<br>7%<br>8%<br>5% 11%                                              | 31%<br>26%<br>28%<br>26%<br>30%<br>25%<br>36%<br>34%<br>28%<br>25%                                                                    | 34%<br>29%<br>26%<br>28%<br>31%<br>23%<br>29%<br>24%                                                           |
| Apr 2015<br>Feb 2014<br>Jan 2013<br>May 2012<br>Aug 2010<br>May 2010<br>Jan 2017<br>Apr 2015<br>Feb 2014<br>Jan 2013 | 6%           8%           7%           8%           5%           11%           7% | 31%<br>26%<br>28%<br>26%<br>30%<br>25%<br>36%<br>34%<br>28%<br>25%                                                                    | 34%         29%         26%         28%         31%         23%         23%         24%         15%         4% |
| Apr 2015<br>Feb 2014<br>Jan 2013<br>May 2012<br>Aug 2010<br>May 2010<br>Jan 2017<br>Apr 2015<br>Feb 2014             | 6%<br>6%<br>8%<br>7%<br>8%<br>5% 11%                                              | 31%         26%         28%         26%         30%         25%         36%         34%         28%         25%         1         29% | 34%<br>29%<br>26%<br>28%<br>31%<br>23%<br>29%<br>24%                                                           |