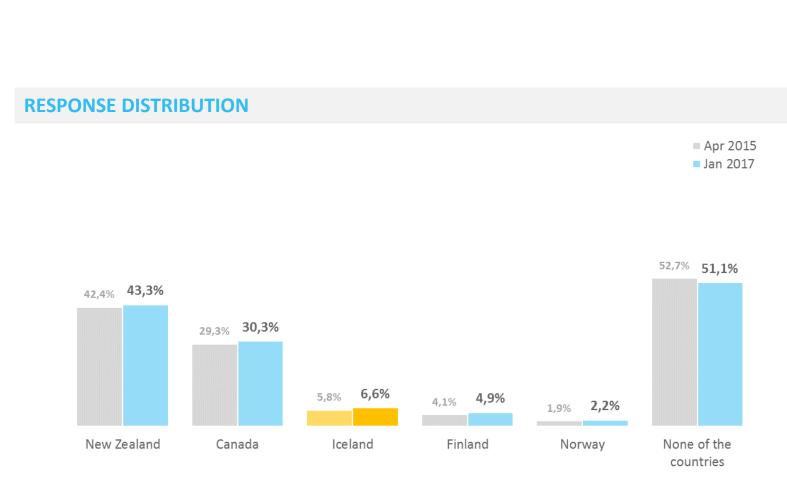

# **Top of mind travel destinations | All Mentions**

Which countries come to mind when thinking about travel destinations to experience both nature and culture?\*

Comparison

countries

Rank

Change\*\*

3

3

6

17% 0

Comparison Rank **Top 5 mentions** Change\*\* countries Italy 33% Canada (8) **9**% 6 1 12 8 10 8% Norway (10) Spain 32% 18% Iceland (18) 5% France New Zealand (21) 4% USA 16% 13% Finland (28) 2% Greece

26% Canada (4) Italy Spain 23% Iceland (18) 4% 20% Norway (21) 4% USA 17% New Zealand (26) 2% Canada Australia 11% Finland (29) 2%

**Top 5 mentions** 

Open question – Up to three mentions

mm

\*\* Rank change of comparison countries since April 2015

# **Top of mind travel destinations | All Mentions | Development**

Which countries come to mind when thinking about travel destinations to experience both nature and culture?\*

| Total<br>rank | Country        | Apr<br>2015 +/- | Jan<br>2017 | Apr<br>2015 | Jan<br>+/- 2017 | Apr<br>2015 +/- | Jan<br>2017 | Apr<br>2015 | Jan<br>+/- 2017           |
|---------------|----------------|-----------------|-------------|-------------|-----------------|-----------------|-------------|-------------|---------------------------|
| Top 10 men    | tions          |                 |             |             |                 |                 |             |             |                           |
| 1             | Italy          | 35,6% 🖕         | 29,0%       | 29,0%       | 🖕 25,9%         | 33,4% 🖄         | 33,2%       | 25,5%       | <b>7</b> 25,7%            |
| 2             | Spain          | 24,0% 🛉         | 25,0%       | 24,5%       | <b>4</b> 23,4%  | 31,0% 🔊         | 31,5%       | 27,2%       | <b>4</b> 25,8%            |
| 3             | USA            | 21,0% 🐬         | 21,6%       | 22,0%       | <b>4</b> 20,3%  | 15,2%           | 16,2%       | 29,5%       | <b>4</b> 27,3%            |
| 4             | France         | 19,3% 😢         | 18,9%       |             |                 | 20,4% 🖖         | 17,8%       | 26,6%       | <b>4</b> 23,9%            |
| 5             | Australia      | 8,8% 😫          | 8,3%        | 11,7%       | 🖄 11,5%         | 8,4% 🖖          | 7,0%        | 20,3%       | <b>&gt;&gt;&gt; 19,3%</b> |
| 6             | Greece         | 16,1% 🖕         | 13,8%       | 12,4%       | ♦ 8,6%          | 14,3% 🖄         | 13,3%       | 10,2%       | ♦ 8,7%                    |
| 7             | Canada         | 3,9% 🛉          | 5,6%        | 14,9%       | 🕈 16,9%         | 5,7% 🛉          | 9,2%        | 11,9%       | <b>7</b> 12,7%            |
| 8             | United Kingdom | 15,6% 😢         | 15,1%       | 10,4%       | <b>9,8%</b>     | 11,5% 🖖         | 10,2%       |             |                           |
| 9             | Norway         | 16,9% 🖕         | 15,5%       | 3,7%        | <b>3,5%</b>     | 7,0% 🛉          | 8,1%        | 3,6%        | <b>4,2%</b>               |
| 10            | Germany        | 14,9% 🛉         | 17,0%       | 5,1%        | 🖄 4,4%          |                 |             | 7,4%        | <b>8,3%</b>               |
| Comparison    | countries      |                 |             |             |                 |                 |             |             |                           |
| 8             | Canada         | 3,9% 🛉          | 5,6%        | 14,9%       | 🛉 16,9%         | 5,7%            | 9,2%        | 11,9%       | <b>7</b> 12,7%            |
| 10            | Norway         | 16,9% 🤚         |             | 3,7%        | × 3,5%          | 7,0%            |             | 3,6%        | <b>4,2%</b>               |
| 15            | New Zealand    | 4,9% 🖄          | -           | 2,9%        | ≥ 2,4%          | 6,4% 🖖          |             | 9,4%        | ♠ 11,4%                   |
| 18            | Iceland        | 5,4%            | -           | 3,3%        | <b>4,0%</b>     | 1,5%            | 4,6%        | 2,7%        | ₱ 5,0%                    |
| 37            | Finland        | 1,1% 🖄          |             | 1,8%        | <b>7</b> 2,0%   | 1,0% 🔊          | 2,0%        | 0,4%        | <b>0,7%</b>               |
|               |                | -               |             |             |                 |                 | -           |             |                           |