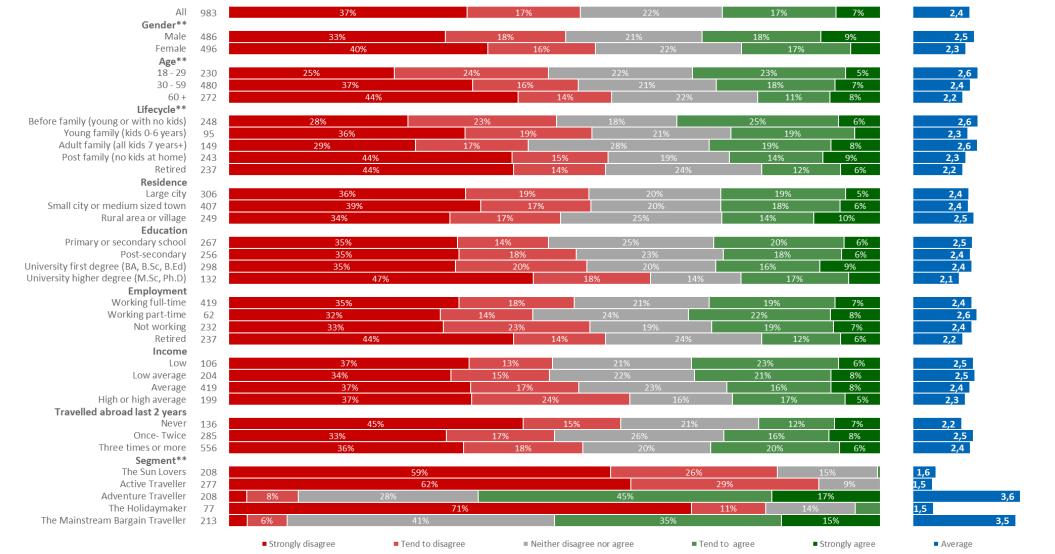

### **Travel Behavior Statements**

Percentage "Tend to agree" and "Strongly agree"

- Danes tend to use the Internet more than people from the other markets (75%)
- Are more inclined to travel during the winter months (56%)
- But below average on taking holidays off the beaten track (44%) or only where it is warm and sunny (34%)
- -
- French and German very similar travel behavior
  - Though French are more likely to like travelling during months of Sept through April and the Germans are more likely to only want to go on holiday where it's warm and sunny
  - Brits least likely to travel independently (40%)
  - Also well below average on taking holiday of the beaten track
  - Not significantly above average on any of the statements

Development | Agreement on statements

| I like to learn about the history an      | d culture of the destination that I'm visiting     |                                           |                  |                                           |                                    |
|-------------------------------------------|----------------------------------------------------|-------------------------------------------|------------------|-------------------------------------------|------------------------------------|
| 38% 35%                                   | 43% 39%                                            | 45% 3:                                    | L%               | 47%                                       | 28%                                |
| 38% 39%                                   | 44% 38%                                            | 47%                                       | 32%              | 49%                                       | 28%                                |
| I like spending time outdoors in na       | ature                                              |                                           |                  |                                           |                                    |
| 38%         36%           35%         42% | 43% <b>36%</b><br>46% 32%                          | 44% 3<br>44%                              | <b>4%</b><br>41% | 44%<br>48%                                | <b>22%</b><br>20%                  |
|                                           | a on a regular basis to get information about what | 1.4K.2%                                   |                  |                                           |                                    |
| 33% 42%                                   | 39% 28%                                            | 38% 27%                                   |                  |                                           | 20%                                |
| 36% 39%                                   | 42% 23%                                            | 39% 26%                                   |                  | 43%                                       | 22%                                |
| I like to travel independently            |                                                    | 1.005                                     |                  |                                           |                                    |
| 24%         31%           24%         35% | 40%         32%           40%         27%          | 40%         29%           41%         32% |                  | 28%         12%           27%         12% |                                    |
| I actively seek new travel experier       | lices                                              |                                           |                  |                                           |                                    |
| 29% 20%                                   | 32% 16%                                            | 35% 15%                                   |                  | 32% 12%                                   |                                    |
| 30% 21%                                   | 31% 16%                                            | 33% 15%                                   |                  | 31% 11%                                   |                                    |
| I like to travel during the months of     |                                                    |                                           |                  |                                           |                                    |
| 26%         29%           28%         32% | 33%         19%           31%         20%          | 29%         14%           29%         16% |                  | 29%         10%           28%         8%  |                                    |
| I prefer to take holidays off the be      | aten track                                         |                                           |                  |                                           |                                    |
| 30% 14%                                   | 36% 19%                                            | 34% 16%                                   |                  | 25% 7%                                    |                                    |
| 28% 15%                                   | 37% 17%                                            | 38% 18%                                   |                  | 23% 7%                                    |                                    |
|                                           | ations where it's warm and sunny                   |                                           |                  |                                           |                                    |
| 21%         13%           23%         12% | <b>27% 14% 31% 16%</b>                             | 31%         18%           32%         19% |                  | 27%         9%           27%         12%  | Blue : Jan 2017<br>Gray: Apr 2015  |
| l use social media on a regular bas       | sis to share my experiences with other people      |                                           |                  |                                           | Dark: Percentage "Tend to agree"   |
| 17% 7%                                    | 20% 12%                                            | 19% 8%                                    |                  | 22% 6%                                    | Light: Percentage "Strongly agree" |
| 16% 9%                                    | 20% 9%                                             | 19% 7%                                    |                  | 21% 7%                                    | 20                                 |