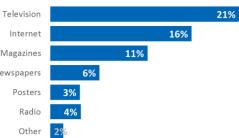

# Advertising and Media Coverage | Iceland as travel destination

Have you seen or heard anything about Iceland as a travel destination through advertising or media coverage during the last six months?

Advertising and Media Coverage | Iceland as travel destination | Development

Have you seen or heard anything about Iceland as a travel destination through advertising or media coverage during the last six months?

| Internet                                                                                                    | Newspapers                                    | Magazines                                                                  | Television                                    | Radio                            | Posters                                      | Other                                  |
|-------------------------------------------------------------------------------------------------------------|-----------------------------------------------|----------------------------------------------------------------------------|-----------------------------------------------|----------------------------------|----------------------------------------------|----------------------------------------|
| Jan 201722%Apr 201519%Feb 201422%Jan 201320%May 201220%Aug 201017%May 201020%                               | 10%<br>11%<br>15%<br>15%<br>14%<br>17%<br>20% | 9%         10%         11%         11%         10%         10%         10% | 14%<br>10%<br>10%<br>12%<br>14%<br>14%<br>16% | 1%<br>1%<br>1%<br>2%<br>1%<br>4% | 2%<br>3%<br>3%<br>5%<br>6%<br>2%             | 4%<br>5%<br>5%<br>6%<br>1%<br>6%<br>4% |
| Jan 201718%Apr 201512%Feb 201412%Jan 201314%May 201216%                                                     | 7%<br>5%<br>5%<br>10%<br>7%                   | 12%<br>10%<br>12%<br>14%<br>13%                                            | 21%<br>20%<br>19%<br>23%<br>3                 | 4%<br>2%<br>2%<br>5%<br>30% 3%   | 5%<br>4%<br>5%<br>6%<br>5%                   | 2%<br>1%<br>2%<br>2%<br>1%             |
| Jan 2017 16%<br>Apr 2015 9%<br>Feb 2014 14%<br>Jan 2013 13%<br>May 2012 14%<br>Aug 2010 14%<br>May 2010 19% | 6%<br>4%<br>4%<br>6%<br>6%<br>8%<br>19%       | 11%<br>8%<br>12%<br>14%<br>10%<br>15%<br>18%                               | 21%<br>18%<br>21%<br>24%<br>22%<br>28         | 2%                               | 3%<br>3%<br>3%<br>3%<br>2%<br>3%<br>2%       | 2%<br>1%<br>3%<br>4%<br>2%<br>3%<br>3% |
| Jan 2017 12%<br>Apr 2015 10%<br>Feb 2014 10%<br>Jan 2013 8%<br>May 2012 6%<br>Aug 2010 9%<br>May 2010 9%    | 7%<br>7%<br>7%<br>7%<br>7%<br>8%<br>12%       | 7%<br>6%<br>5%<br>6%<br>6%<br>6%<br>6%                                     | 13%<br>7%<br>8%<br>10%<br>10%<br>13%<br>17%   | 1%<br>1%<br>1%<br>1%<br>3%<br>6% | 2%<br>2%<br>3%<br>2%<br>2%<br>2%<br>2%<br>3% | 4%<br>4%<br>4%<br>3%<br>3%<br>2%       |