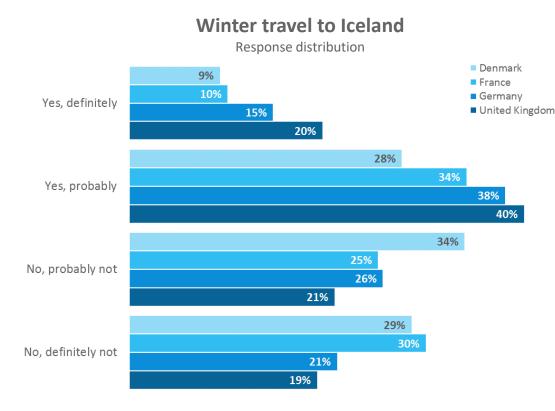

# Winter travel to Iceland

### Would you consider travelling to Iceland during the months of September through to April?

#### Percentage 'Yes'

- Danes least likely (37%) to consider travelling to Iceland during the months of September through April

- 30% of the French state they will definitely <u>not</u> consider travelling to Iceland during September through April

- 15% of the Germans said they would definitely consider travelling to Iceland during the months of September trough April.

 - 60% of the British responded positively to consider travelling to Iceland during September through April.