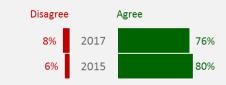

# **Positivity towards travel destinations**

How positive or negative are you towards each of the following travel destinations

Percentage "Very positive" or "Somewhat positive"

28

# **Positivity towards ICELAND as travel destination | Development**

How positive or negative are you towards ICELAND as travel destination

### **Response distribution**

| Jan 2017                                                                                                             |                                                                                   | 37%                                                                                                                                   | 36%                                                                                                            |
|----------------------------------------------------------------------------------------------------------------------|-----------------------------------------------------------------------------------|---------------------------------------------------------------------------------------------------------------------------------------|----------------------------------------------------------------------------------------------------------------|
| Apr 2015                                                                                                             |                                                                                   | 40%                                                                                                                                   | 29%                                                                                                            |
| Feb 2014                                                                                                             |                                                                                   | 46%                                                                                                                                   | 17%                                                                                                            |
| Jan 2013                                                                                                             |                                                                                   | 43%                                                                                                                                   | 19%                                                                                                            |
| May 2012                                                                                                             | 6%                                                                                | 37%                                                                                                                                   | 18%                                                                                                            |
| Aug 2010                                                                                                             |                                                                                   | 45%                                                                                                                                   | 22%                                                                                                            |
| May 2010                                                                                                             |                                                                                   | 37%                                                                                                                                   | 17%                                                                                                            |
| Jan 2017                                                                                                             | 6%                                                                                | 39%                                                                                                                                   | 33%                                                                                                            |
| Apr 2015<br>Feb 2014                                                                                                 | 7%                                                                                | 38%                                                                                                                                   | 27%                                                                                                            |
| Jan 2013                                                                                                             | 6%<br>6%                                                                          | <u>40%</u><br>41%                                                                                                                     | 17%<br>20%                                                                                                     |
| May 2012                                                                                                             | 0%                                                                                | <u> </u>                                                                                                                              | 17%                                                                                                            |
|                                                                                                                      |                                                                                   |                                                                                                                                       |                                                                                                                |
| Jan 2017<br>Apr 2015<br>Feb 2014<br>Jan 2013<br>May 2012                                                             | 5%<br>6%                                                                          | 29%<br>31%<br>26%<br>28%<br>26%                                                                                                       | 41%<br>34%<br>29%<br>26%<br>28%                                                                                |
| Apr 2015<br>Feb 2014<br>Jan 2013<br>May 2012<br>Aug 2010<br>May 2010                                                 | 8%                                                                                | 31%<br>26%<br>28%<br>26%<br>30%<br>25%                                                                                                | 34%<br>29%<br>26%<br>28%<br>31%<br>23%                                                                         |
| Apr 2015<br>Feb 2014<br>Jan 2013<br>May 2012<br>Aug 2010<br>May 2010                                                 | 6%<br>8%<br>7%                                                                    | 31%<br>26%<br>28%<br>26%<br>30%<br>25%<br>36%                                                                                         | 34%       29%       26%       28%       31%       23%                                                          |
| Apr 2015<br>Feb 2014<br>Jan 2013<br>May 2012<br>Aug 2010<br>May 2010                                                 | 6%<br>8%<br>7%<br>8%                                                              | 31%<br>26%<br>28%<br>26%<br>30%<br>25%<br>36%<br>34%                                                                                  | 34%<br>29%<br>26%<br>28%<br>31%<br>23%<br>29%<br>24%                                                           |
| Apr 2015<br>Feb 2014<br>Jan 2013<br>May 2012<br>Aug 2010<br>May 2010<br>Jan 2017<br>Apr 2015<br>Feb 2014             | 6%<br>6%<br>8%<br>7%<br>8%<br>5% 11%                                              | 31%<br>26%<br>28%<br>26%<br>30%<br>25%<br>36%<br>34%<br>28%<br>25%                                                                    | 34%<br>29%<br>26%<br>28%<br>31%<br>23%<br>29%<br>24%                                                           |
| Apr 2015<br>Feb 2014<br>Jan 2013<br>May 2012<br>Aug 2010<br>May 2010<br>Jan 2017<br>Apr 2015<br>Feb 2014<br>Jan 2013 | 6%           8%           7%           8%           5%           11%           7% | 31%<br>26%<br>28%<br>26%<br>30%<br>25%<br>36%<br>34%<br>28%<br>25%                                                                    | 34%         29%         26%         28%         31%         23%         23%         24%         15%         4% |
| Apr 2015<br>Feb 2014<br>Jan 2013<br>May 2012<br>Aug 2010<br>May 2010<br>Jan 2017<br>Apr 2015<br>Feb 2014             | 6%<br>6%<br>8%<br>7%<br>8%<br>5% 11%                                              | 31%         26%         28%         26%         30%         25%         36%         34%         28%         25%         1         29% | 34%<br>29%<br>26%<br>28%<br>31%<br>23%<br>29%<br>24%                                                           |