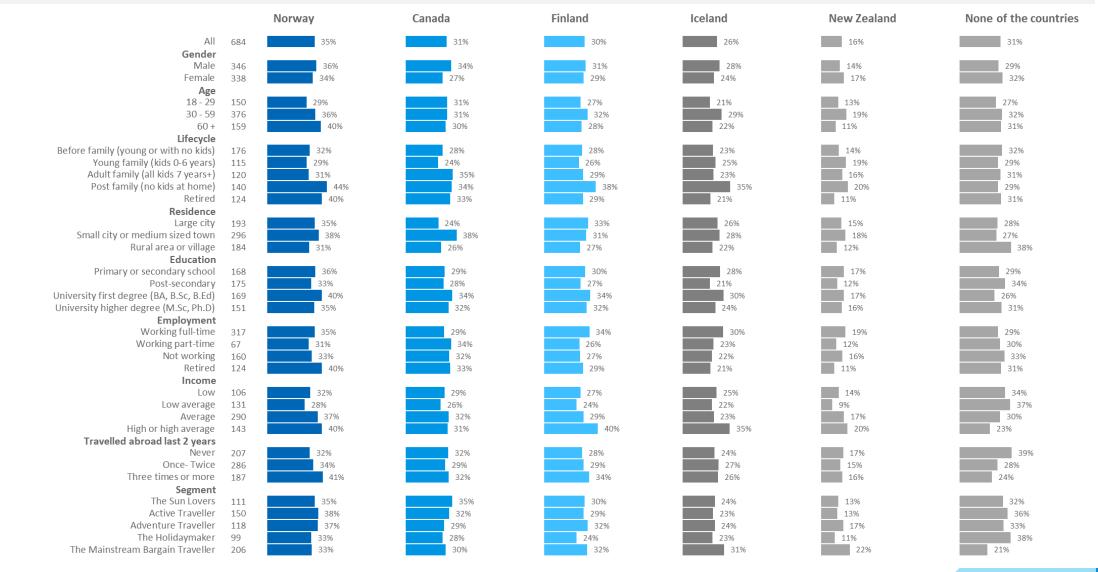

# Intention to visit travel destinations

When, if ever, do you intend to visit the following countries\*

### Percentage "Intend to visit within three years"

At the same time positivity towards Iceland as a travel destination keeps growing and is now measured at an all time high at near or over 70% in all markets surveyed. Furthermore an average of 30% of respondents in each country claimed an intent to visit Iceland within three years which is a five percentage point increase since 2015. In comparison, claimed three year travel intent for other destinations surveyed was 36% for Norway, 30% for Canada, 23% for Finland and 19% for New Zealand.