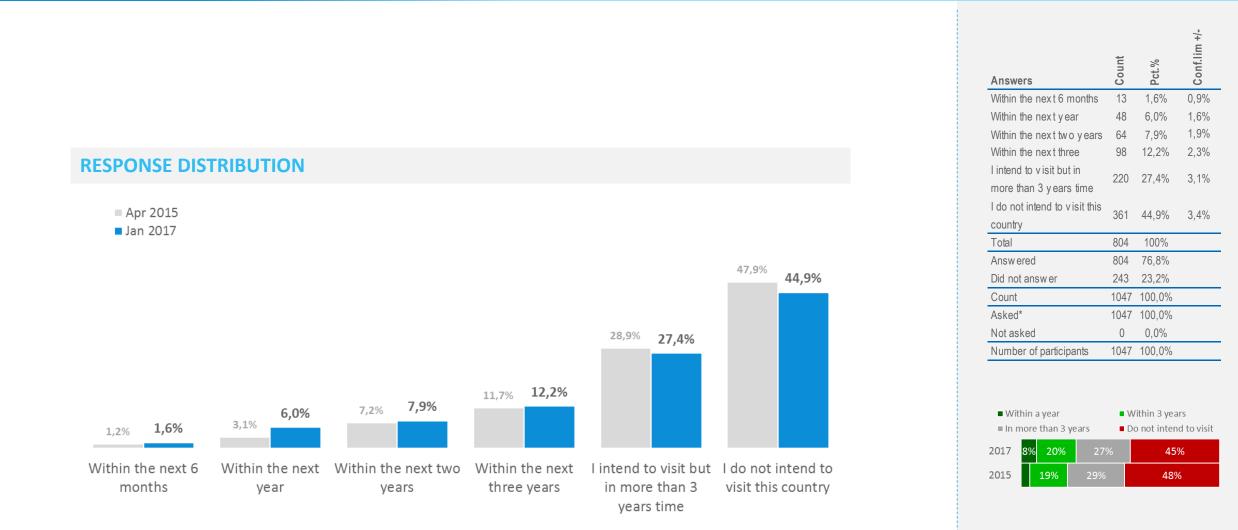

# Intention to visit ICELAND | Development

When, if ever, do you intend to visit the following countries

### **Response distribution**

| Jan 2017 | 9% |    | 10% | 11 | .% | 31% | 36% |
|----------|----|----|-----|----|----|-----|-----|
| Apr 2015 | 6% | 8% | 12  | %  |    | 26% | 46% |

| Jan 2017 | 6% | 9%   |   | 13% | 27% | 42% |
|----------|----|------|---|-----|-----|-----|
| Apr 2015 | 69 | 6 12 | % |     | 25% | 52% |

|            | Jan 2017 |                            | 8          | 3%           | 12%        | 27%                                           | 27% 47%         |                   |                                       |  |
|------------|----------|----------------------------|------------|--------------|------------|-----------------------------------------------|-----------------|-------------------|---------------------------------------|--|
| <b>X N</b> | Apr 2015 |                            | 7%         |              | 12%        | 23%                                           |                 |                   | 54%                                   |  |
|            |          |                            |            |              |            |                                               |                 |                   |                                       |  |
|            |          | ■ Within the next 6 months |            | Within the n |            | <ul> <li>Within the next two years</li> </ul> |                 |                   |                                       |  |
|            |          | V                          | /ithin the | e next th    | nree years | I intend to vi                                | sit but in more | than 3 years time | I do not intend to visit this country |  |