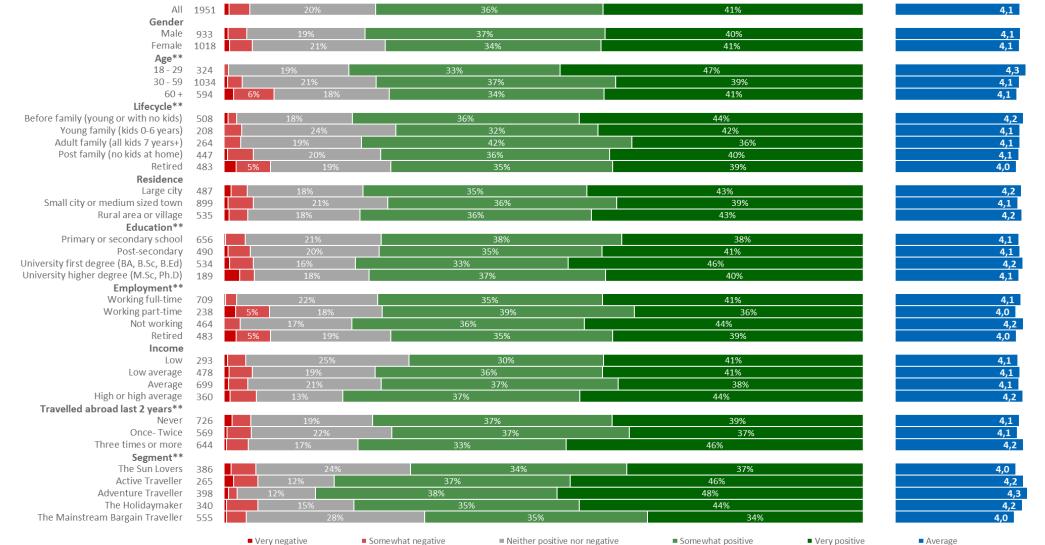

# Intention to visit travel destinations

When, if ever, do you intend to visit the following countries\*

### Percentage "Intend to visit within three years"

# Intention to visit ICELAND | Development

When, if ever, do you intend to visit the following countries