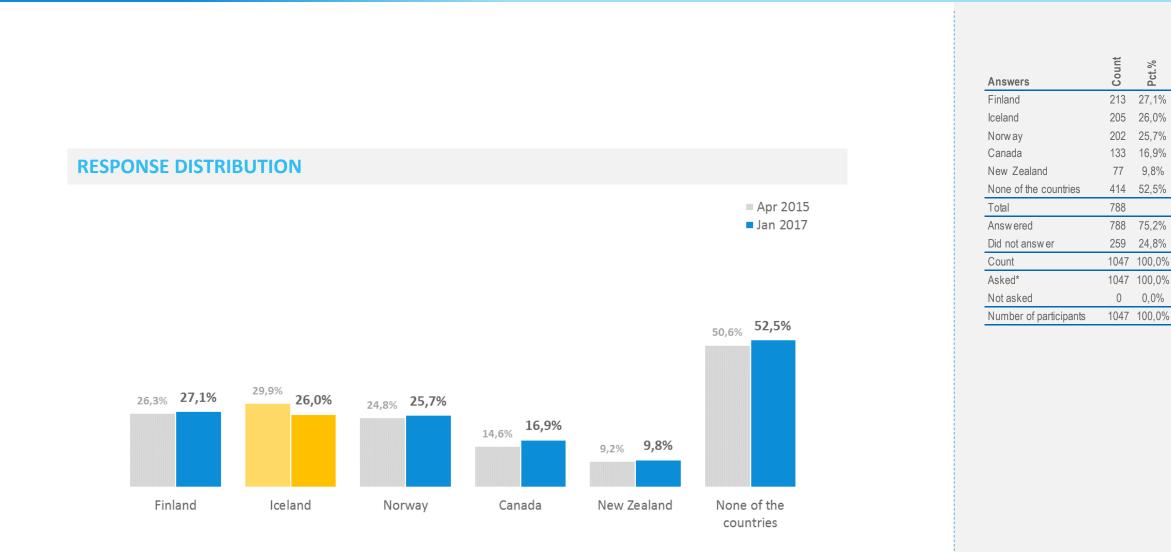

### **Response distribution**

| Jan 2017 | 14%               | 12% | 6 17% |     | 15% |  | 12% |   | 9%  | 20% |
|----------|-------------------|-----|-------|-----|-----|--|-----|---|-----|-----|
| Apr 2015 | 15 <b>10%</b> 11% |     | 17%   | 17% |     |  | 14% |   | 12% | 21% |
| Feb 2014 | 14%               | 13% | 5 17% | 17% |     |  | 139 | % | 8%  | 19% |