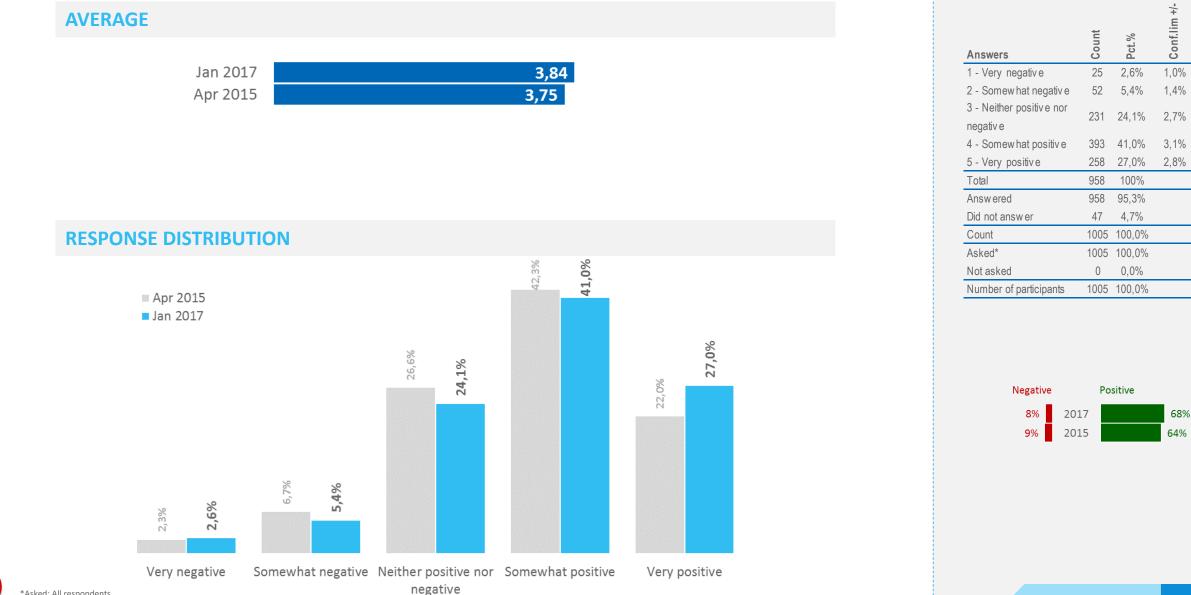

# **Positivity towards Icelandic products | Development**

In general, how positive or negative are you towards Icelandic products, services and brands?

#### **Response distribution**

| Jan 20                     | 017                      | 45%        | 40%        | 14%        |
|----------------------------|--------------------------|------------|------------|------------|
| Apr 20                     | 015                      | 50%        | 36%        | 11%        |
| Apr 20<br>Feb 20           | 014                      | 59%        | 32%        | 6%         |
| Jan 20                     | 011                      | 60%        | 29%        | 7%         |
|                            |                          |            |            |            |
| Jan 20                     | 017                      | 40%        | 40%        | 17%        |
| Apr 20                     | 015                      | 41%        | 42%        | 14%        |
| Feb 20                     | 014                      | 52%        | 33%        | 13%        |
| Jan 20                     | 011                      |            |            |            |
|                            |                          | 46%        | 28%        | 25%        |
| Jan 20                     | 017                      | 46%<br>56% | 28%        | 25%<br>16% |
|                            | 017<br>015               | 56%        | 25%        | 16%        |
| Jan 20<br>Apr 20           | 017<br>015<br>014        |            | 25%<br>25% |            |
| Jan 20<br>Apr 20<br>Feb 20 | 017<br>015<br>014<br>011 | 56%<br>56% | 25%<br>25% | 16%<br>18% |