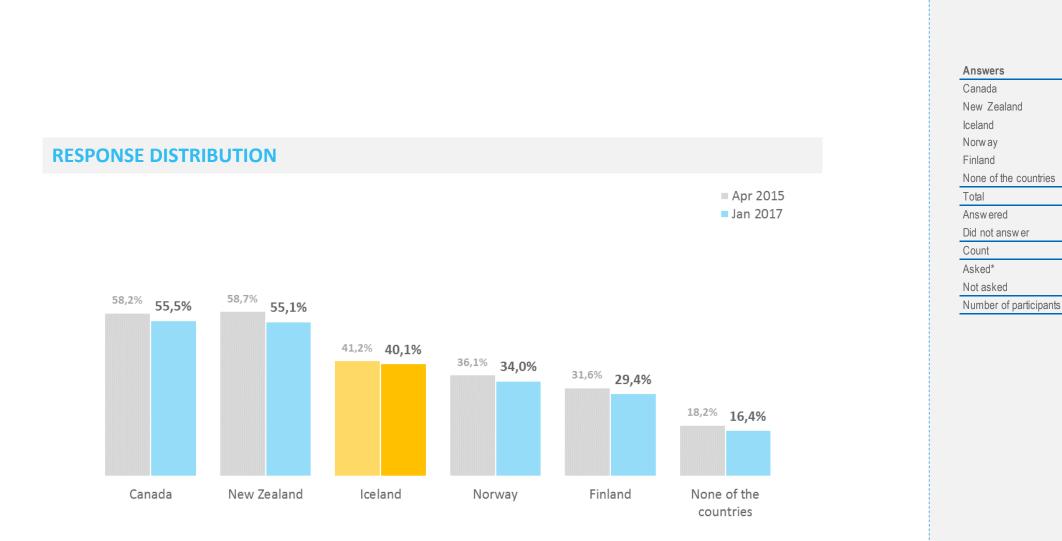

#### Percentage 'Yes'

- Danes least likely (37%) to consider travelling to Iceland during the months of September through April

- 30% of the French state they will definitely <u>not</u> consider travelling to Iceland during September through April

- 15% of the Germans said they would definitely consider travelling to Iceland during the months of September trough April.

 - 60% of the British responded positively to consider travelling to Iceland during September through April.