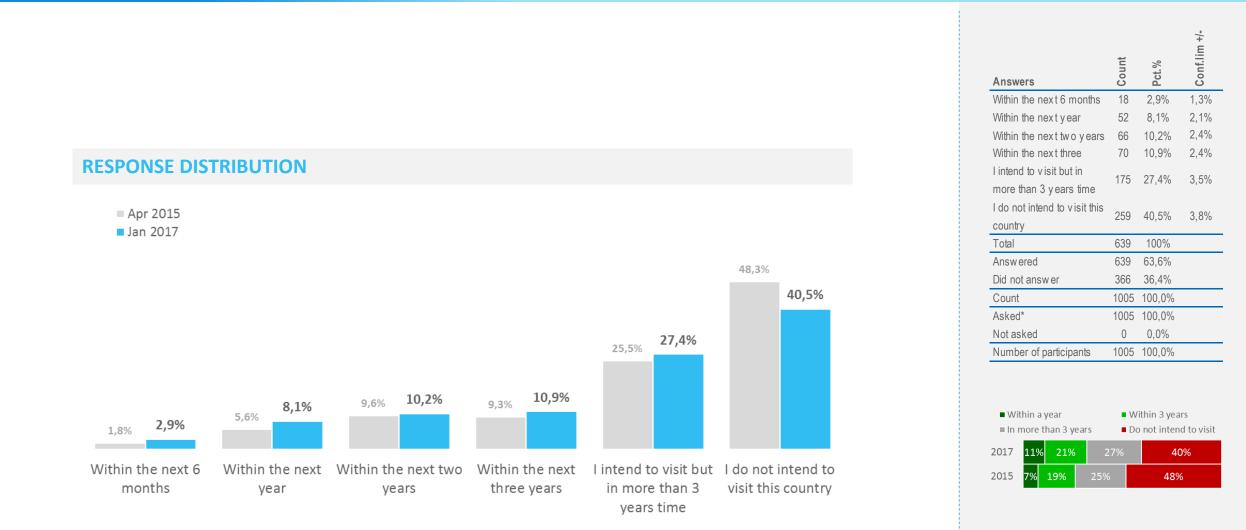

# Intention to visit ICELAND | Development

When, if ever, do you intend to visit the following countries

### **Response distribution**

| Jan 2017 | 9% |    | 10% | 11 | .% | 31% | 36% |
|----------|----|----|-----|----|----|-----|-----|
| Apr 2015 | 6% | 8% | 12  | %  |    | 26% | 46% |

| Jan 2017 | 6% | 9%   |   | 13% | 27% | 42% |
|----------|----|------|---|-----|-----|-----|
| Apr 2015 | 69 | 6 12 | % |     | 25% | 52% |