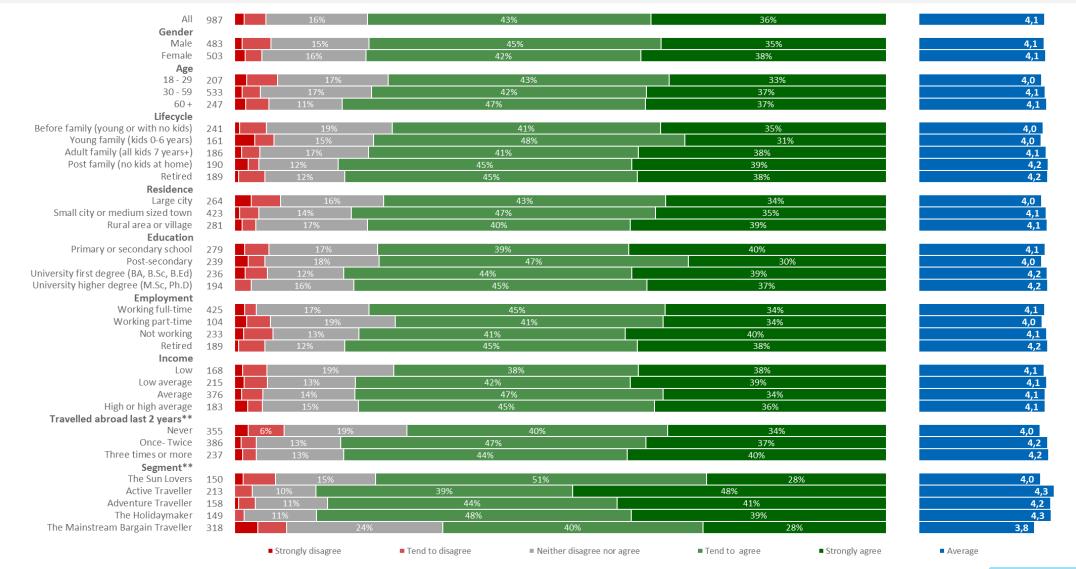

# **Positivity towards ICELAND as travel destination | Development**

How positive or negative are you towards ICELAND as travel destination

### **Response distribution**

| Jan 2017                                                                                                             |                                                                                   | 37%                                                                                                                                   | 36%                                                                                                            |
|----------------------------------------------------------------------------------------------------------------------|-----------------------------------------------------------------------------------|---------------------------------------------------------------------------------------------------------------------------------------|----------------------------------------------------------------------------------------------------------------|
| Apr 2015                                                                                                             |                                                                                   | 40%                                                                                                                                   | 29%                                                                                                            |
| Feb 2014                                                                                                             |                                                                                   | 46%                                                                                                                                   | 17%                                                                                                            |
| Jan 2013                                                                                                             |                                                                                   | 43%                                                                                                                                   | 19%                                                                                                            |
| May 2012                                                                                                             | 6%                                                                                | 37%                                                                                                                                   | 18%                                                                                                            |
| Aug 2010                                                                                                             |                                                                                   | 45%                                                                                                                                   | 22%                                                                                                            |
| May 2010                                                                                                             |                                                                                   | 37%                                                                                                                                   | 17%                                                                                                            |
| Jan 2017                                                                                                             | 6%                                                                                | 39%                                                                                                                                   | 33%                                                                                                            |
| Apr 2015<br>Feb 2014                                                                                                 | 7%                                                                                | 38%                                                                                                                                   | 27%                                                                                                            |
| Jan 2013                                                                                                             | 6%<br>6%                                                                          | <u>40%</u><br>41%                                                                                                                     | 17%<br>20%                                                                                                     |
| May 2012                                                                                                             | 0%                                                                                | <u> </u>                                                                                                                              | 17%                                                                                                            |
|                                                                                                                      |                                                                                   |                                                                                                                                       |                                                                                                                |
| Jan 2017<br>Apr 2015<br>Feb 2014<br>Jan 2013<br>May 2012                                                             | 5%<br>6%                                                                          | 29%<br>31%<br>26%<br>28%<br>26%                                                                                                       | 41%<br>34%<br>29%<br>26%<br>28%                                                                                |
| Apr 2015<br>Feb 2014<br>Jan 2013<br>May 2012<br>Aug 2010<br>May 2010                                                 | 8%                                                                                | 31%<br>26%<br>28%<br>26%<br>30%<br>25%                                                                                                | 34%<br>29%<br>26%<br>28%<br>31%<br>23%                                                                         |
| Apr 2015<br>Feb 2014<br>Jan 2013<br>May 2012<br>Aug 2010<br>May 2010                                                 | 6%<br>8%<br>7%                                                                    | 31%<br>26%<br>28%<br>26%<br>30%<br>25%<br>36%                                                                                         | 34%       29%       26%       28%       31%       23%                                                          |
| Apr 2015<br>Feb 2014<br>Jan 2013<br>May 2012<br>Aug 2010<br>May 2010                                                 | 6%<br>8%<br>7%<br>8%                                                              | 31%<br>26%<br>28%<br>26%<br>30%<br>25%<br>36%<br>34%                                                                                  | 34%<br>29%<br>26%<br>28%<br>31%<br>23%<br>29%<br>24%                                                           |
| Apr 2015<br>Feb 2014<br>Jan 2013<br>May 2012<br>Aug 2010<br>May 2010<br>Jan 2017<br>Apr 2015<br>Feb 2014             | 6%<br>6%<br>8%<br>7%<br>8%<br>5% 11%                                              | 31%<br>26%<br>28%<br>26%<br>30%<br>25%<br>36%<br>34%<br>28%<br>25%                                                                    | 34%<br>29%<br>26%<br>28%<br>31%<br>23%<br>29%<br>24%                                                           |
| Apr 2015<br>Feb 2014<br>Jan 2013<br>May 2012<br>Aug 2010<br>May 2010<br>Jan 2017<br>Apr 2015<br>Feb 2014<br>Jan 2013 | 6%           8%           7%           8%           5%           11%           7% | 31%<br>26%<br>28%<br>26%<br>30%<br>25%<br>36%<br>34%<br>28%<br>25%                                                                    | 34%         29%         26%         28%         31%         23%         23%         24%         15%         4% |
| Apr 2015<br>Feb 2014<br>Jan 2013<br>May 2012<br>Aug 2010<br>May 2010<br>Jan 2017<br>Apr 2015<br>Feb 2014             | 6%<br>6%<br>8%<br>7%<br>8%<br>5% 11%                                              | 31%         26%         28%         26%         30%         25%         36%         34%         28%         25%         1         29% | 34%<br>29%<br>26%<br>28%<br>31%<br>23%<br>29%<br>24%                                                           |