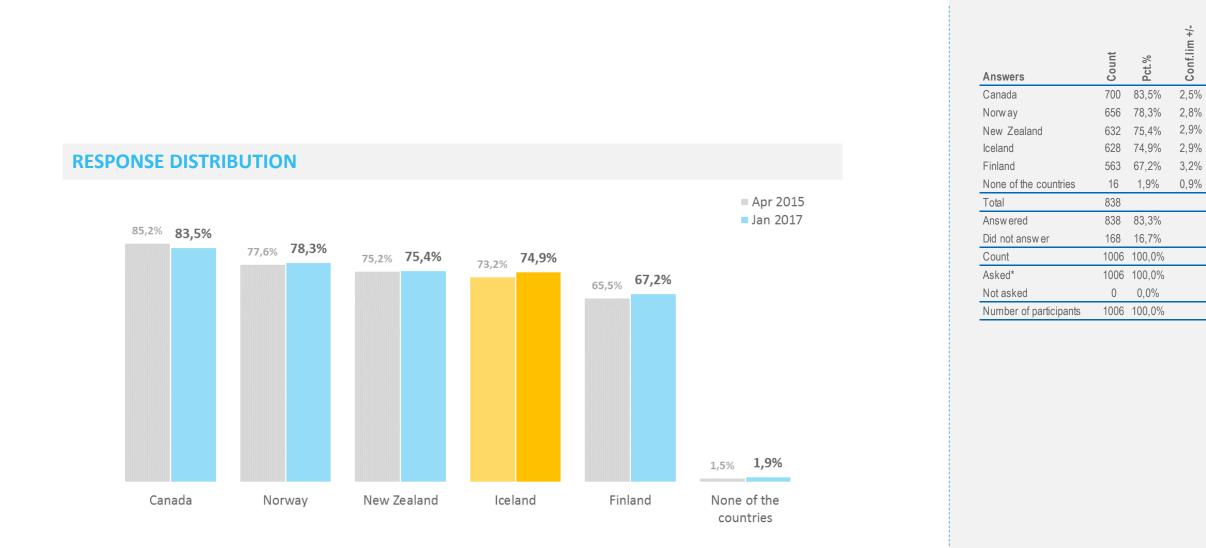

#### Percentage 'Yes'

- Danes least likely (37%) to consider travelling to Iceland during the months of September through April

- 30% of the French state they will definitely <u>not</u> consider travelling to Iceland during September through April

- 15% of the Germans said they would definitely consider travelling to Iceland during the months of September trough April.

 - 60% of the British responded positively to consider travelling to Iceland during September through April.