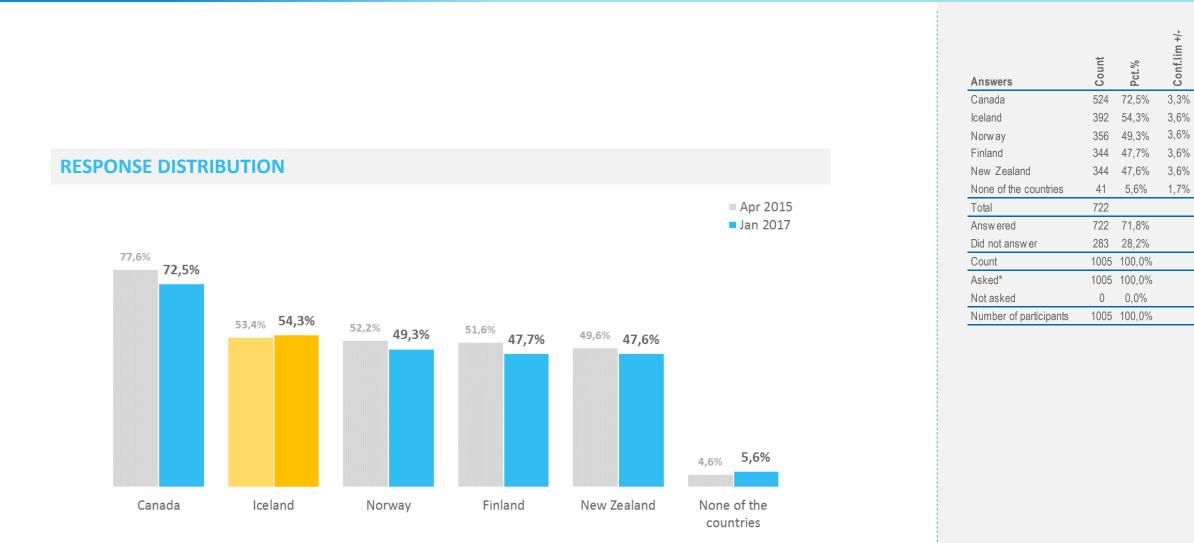

# Intention to visit travel destinations

When, if ever, do you intend to visit the following countries\*

### Percentage "Intend to visit within three years"