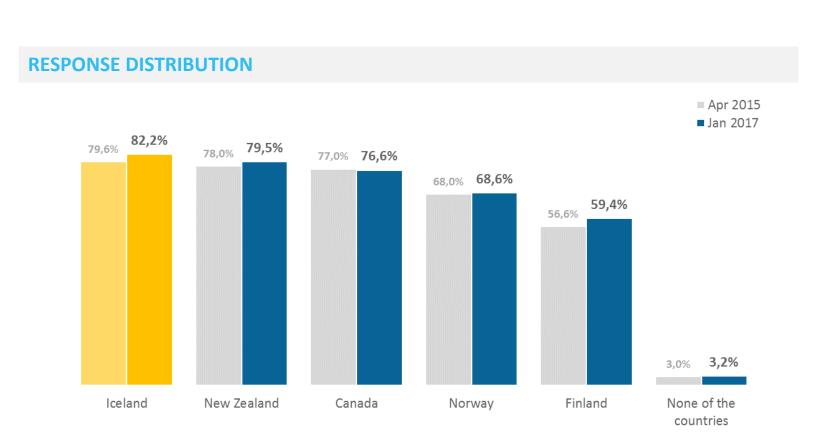

At the same time positivity towards Iceland as a travel destination keeps growing and is now measured at an all time high at near or over 70% in all markets surveyed. Furthermore an average of 30% of respondents in each country claimed an intent to visit Iceland within three years which is a five percentage point increase since 2015. In comparison, claimed three year travel intent for other destinations surveyed was 36% for Norway, 30% for Canada, 23% for Finland and 19% for New Zealand.