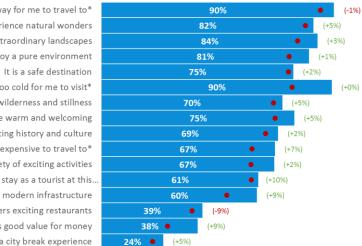

# Destination Association with Statements | Iceland as Destination

All respondents

85% (-2%)

79% (+1%)

76% (0%)

(+2%)

73% (+0%)

74% (+4%)

67% (+3%)

67% (+4%)

64% (+9%)

58% (-1%)

58% (+6%)

58% (-2%)

49% (+4%)

93% (-1%)

86% (0%)

85% (+3%)

82% (+1%)

81% (+3%)

75% (+2%)

72% (+5%)

75% (+4%)

78% (+0%)

71% (-2%)

72% (0%)

71% (-1%)

65% (+1%)

67% (-1%)

51% (+2%)

49% (+2%)

38% (-3%)

39% (+4%)

31% (+4%)

54% (+1%)

58% (+6%)

56% (+1%)

60% (+2%)

63% (+3%)

58% (-2%)

58% (+2%)

40% (-1%)

41% (-1%)

(+4%)

84% (0%)

It is (not) too far away for me to travel to\* I can experience natural wonders I can see extraordinary landscapes I can enjoy a pure environment It is a safe destination The climate is (not) too cold for me to visit\* I can enjoy extensive wilderness and stillness I can expect the locals to be warm and welcoming It has an interesting history and culture It is (not) expensive to travel to\* I can choose from a variety of exciting activities It is (not) expensive to stay as a tourist at this.. It has modern infrastructure It offers exciting restaurants It offers good value for money It is a good destination for a city break experience 11% (+3%)