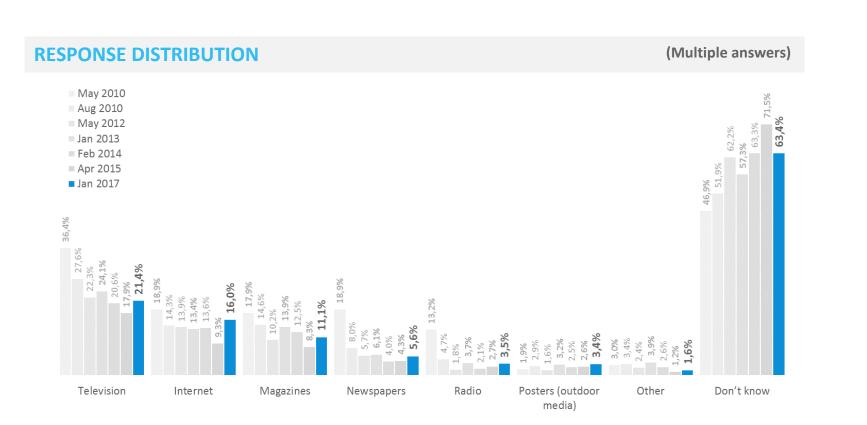

# Advertising and Media Coverage | Iceland as travel destination

Have you seen or heard anything about Iceland as a travel destination through advertising or media coverage during the last six months?

Advertising and Media Coverage | Iceland as travel destination | Development

Have you seen or heard anything about Iceland as a travel destination through advertising or media coverage during the last six months?

| Internet                                                                                                    | Newspapers                                    | Magazines                                                                  | Television                                    | Radio                            | Posters                                      | Other                                  |
|-------------------------------------------------------------------------------------------------------------|-----------------------------------------------|----------------------------------------------------------------------------|-----------------------------------------------|----------------------------------|----------------------------------------------|----------------------------------------|
| Jan 201722%Apr 201519%Feb 201422%Jan 201320%May 201220%Aug 201017%May 201020%                               | 10%<br>11%<br>15%<br>15%<br>14%<br>17%<br>20% | 9%         10%         11%         11%         10%         10%         10% | 14%<br>10%<br>10%<br>12%<br>14%<br>14%<br>16% | 1%<br>1%<br>1%<br>2%<br>1%<br>4% | 2%<br>3%<br>3%<br>5%<br>6%<br>2%             | 4%<br>5%<br>5%<br>6%<br>1%<br>6%<br>4% |
| Jan 201718%Apr 201512%Feb 201412%Jan 201314%May 201216%                                                     | 7%<br>5%<br>5%<br>10%<br>7%                   | 12%<br>10%<br>12%<br>14%<br>13%                                            | 21%<br>20%<br>19%<br>23%<br>3                 | 4%<br>2%<br>2%<br>5%<br>30% 3%   | 5%<br>4%<br>5%<br>6%<br>5%                   | 2%<br>1%<br>2%<br>2%<br>1%             |
| Jan 2017 16%<br>Apr 2015 9%<br>Feb 2014 14%<br>Jan 2013 13%<br>May 2012 14%<br>Aug 2010 14%<br>May 2010 19% | 6%<br>4%<br>4%<br>6%<br>6%<br>8%<br>19%       | 11%<br>8%<br>12%<br>14%<br>10%<br>15%<br>18%                               | 21%<br>18%<br>21%<br>24%<br>22%<br>28         | 2%                               | 3%<br>3%<br>3%<br>3%<br>2%<br>3%<br>2%       | 2%<br>1%<br>3%<br>4%<br>2%<br>3%<br>3% |
| Jan 2017 12%<br>Apr 2015 10%<br>Feb 2014 10%<br>Jan 2013 8%<br>May 2012 6%<br>Aug 2010 9%<br>May 2010 9%    | 7%<br>7%<br>7%<br>7%<br>7%<br>8%<br>12%       | 7%<br>6%<br>5%<br>6%<br>6%<br>6%<br>6%                                     | 13%<br>7%<br>8%<br>10%<br>10%<br>13%<br>17%   | 1%<br>1%<br>1%<br>1%<br>3%<br>6% | 2%<br>2%<br>3%<br>2%<br>2%<br>2%<br>2%<br>3% | 4%<br>4%<br>4%<br>3%<br>3%<br>2%       |