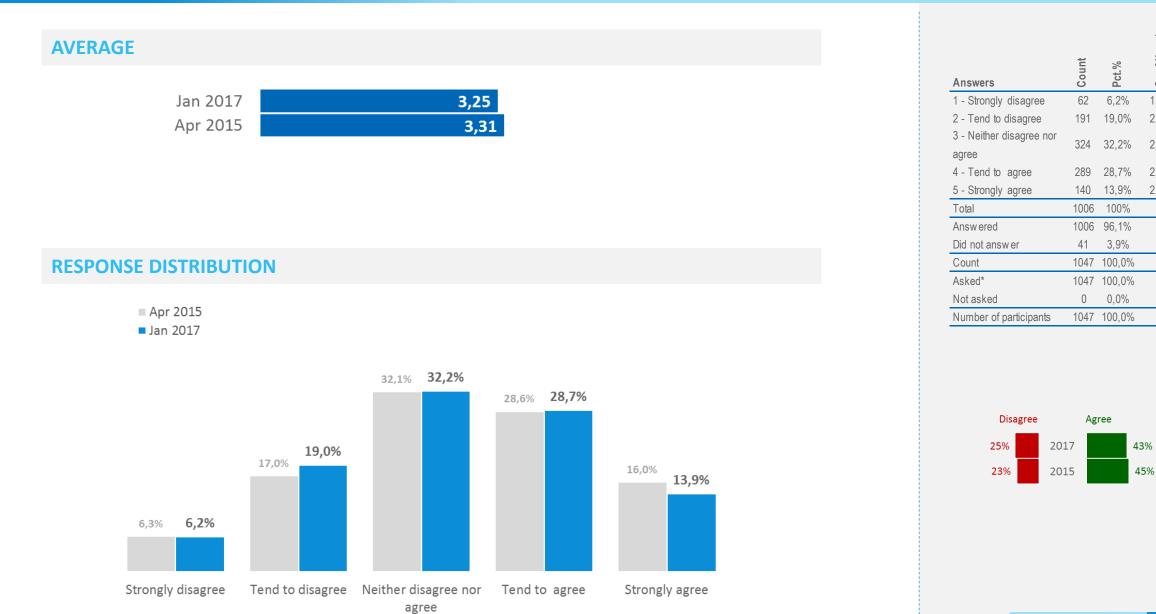

# **Travel Frequency | Development**

### **Response distribution**

| Jan 2017 | 14%               | 12% | 6 17% |     | 15% |  | 12% |   | 9%  | 20% |
|----------|-------------------|-----|-------|-----|-----|--|-----|---|-----|-----|
| Apr 2015 | 15 <b>10%</b> 11% |     | 17%   | 17% |     |  | 14% |   | 12% | 21% |
| Feb 2014 | 14%               | 13% | 5 17% | 17% |     |  | 139 | % | 8%  | 19% |