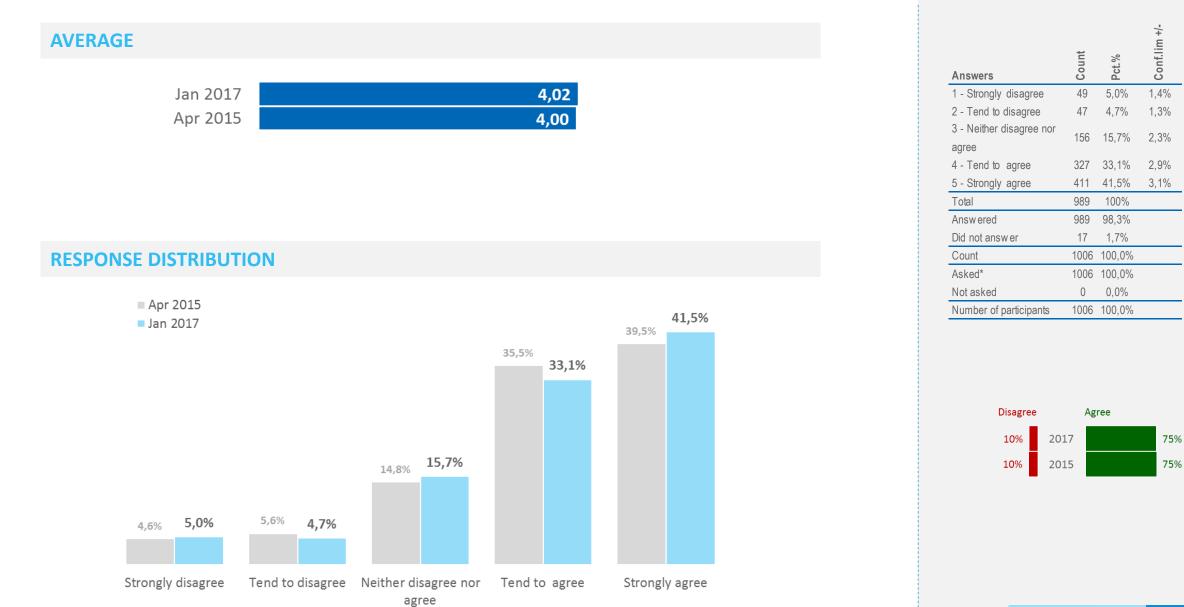

# **Positivity towards ICELAND as travel destination | Development**

How positive or negative are you towards ICELAND as travel destination

### **Response distribution**

| Jan 2017                                                                                                             |                                                                                   | 37%                                                                                                                                   | 36%                                                                                                            |
|----------------------------------------------------------------------------------------------------------------------|-----------------------------------------------------------------------------------|---------------------------------------------------------------------------------------------------------------------------------------|----------------------------------------------------------------------------------------------------------------|
| Apr 2015                                                                                                             |                                                                                   | 40%                                                                                                                                   | 29%                                                                                                            |
| Feb 2014                                                                                                             |                                                                                   | 46%                                                                                                                                   | 17%                                                                                                            |
| Jan 2013                                                                                                             |                                                                                   | 43%                                                                                                                                   | 19%                                                                                                            |
| May 2012                                                                                                             | 6%                                                                                | 37%                                                                                                                                   | 18%                                                                                                            |
| Aug 2010                                                                                                             |                                                                                   | 45%                                                                                                                                   | 22%                                                                                                            |
| May 2010                                                                                                             |                                                                                   | 37%                                                                                                                                   | 17%                                                                                                            |
| Jan 2017                                                                                                             | 6%                                                                                | 39%                                                                                                                                   | 33%                                                                                                            |
| Apr 2015<br>Feb 2014                                                                                                 | 7%                                                                                | 38%                                                                                                                                   | 27%                                                                                                            |
| Jan 2013                                                                                                             | 6%<br>6%                                                                          | <u>40%</u><br>41%                                                                                                                     | 17%<br>20%                                                                                                     |
| May 2012                                                                                                             | 0%                                                                                | <u> </u>                                                                                                                              | 17%                                                                                                            |
|                                                                                                                      |                                                                                   |                                                                                                                                       |                                                                                                                |
| Jan 2017<br>Apr 2015<br>Feb 2014<br>Jan 2013<br>May 2012                                                             | 5%<br>6%                                                                          | 29%<br>31%<br>26%<br>28%<br>26%                                                                                                       | 41%<br>34%<br>29%<br>26%<br>28%                                                                                |
| Apr 2015<br>Feb 2014<br>Jan 2013<br>May 2012<br>Aug 2010<br>May 2010                                                 | 8%                                                                                | 31%<br>26%<br>28%<br>26%<br>30%<br>25%                                                                                                | 34%<br>29%<br>26%<br>28%<br>31%<br>23%                                                                         |
| Apr 2015<br>Feb 2014<br>Jan 2013<br>May 2012<br>Aug 2010<br>May 2010                                                 | 6%<br>8%<br>7%                                                                    | 31%<br>26%<br>28%<br>26%<br>30%<br>25%<br>36%                                                                                         | 34%       29%       26%       28%       31%       23%                                                          |
| Apr 2015<br>Feb 2014<br>Jan 2013<br>May 2012<br>Aug 2010<br>May 2010                                                 | 6%<br>8%<br>7%<br>8%                                                              | 31%<br>26%<br>28%<br>26%<br>30%<br>25%<br>36%<br>34%                                                                                  | 34%<br>29%<br>26%<br>28%<br>31%<br>23%<br>29%<br>24%                                                           |
| Apr 2015<br>Feb 2014<br>Jan 2013<br>May 2012<br>Aug 2010<br>May 2010<br>Jan 2017<br>Apr 2015<br>Feb 2014             | 6%<br>6%<br>8%<br>7%<br>8%<br>5% 11%                                              | 31%<br>26%<br>28%<br>26%<br>30%<br>25%<br>36%<br>34%<br>28%<br>25%                                                                    | 34%<br>29%<br>26%<br>28%<br>31%<br>23%<br>29%<br>24%                                                           |
| Apr 2015<br>Feb 2014<br>Jan 2013<br>May 2012<br>Aug 2010<br>May 2010<br>Jan 2017<br>Apr 2015<br>Feb 2014<br>Jan 2013 | 6%           8%           7%           8%           5%           11%           7% | 31%<br>26%<br>28%<br>26%<br>30%<br>25%<br>36%<br>34%<br>28%<br>25%                                                                    | 34%         29%         26%         28%         31%         23%         23%         24%         15%         4% |
| Apr 2015<br>Feb 2014<br>Jan 2013<br>May 2012<br>Aug 2010<br>May 2010<br>Jan 2017<br>Apr 2015<br>Feb 2014             | 6%<br>6%<br>8%<br>7%<br>8%<br>5% 11%                                              | 31%         26%         28%         26%         30%         25%         36%         34%         28%         25%         1         29% | 34%<br>29%<br>26%<br>28%<br>31%<br>23%<br>29%<br>24%                                                           |