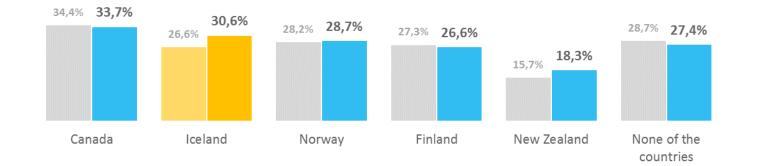

At the same time positivity towards Iceland as a travel destination keeps growing and is now measured at an all time high at near or over 70% in all markets surveyed. Furthermore an average of 30% of respondents in each country claimed an intent to visit Iceland within three years which is a five percentage point increase since 2015. In comparison, claimed three year travel intent for other destinations surveyed was 36% for Norway, 30% for Canada, 23% for Finland and 19% for New Zealand.