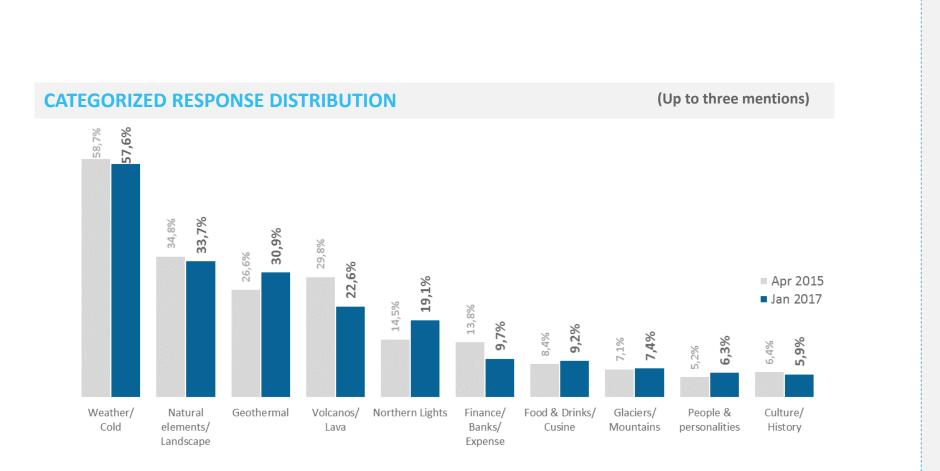

As in previous years, nature is what most people (70% on average) mention when asked what comes to mind when thinking about Iceland. This is a slight increase from last year.

Interestingly we see a significant shift in attitudes when asking about positivity towards Icelandic products. Whereas in past years a significant majority of respondents has stated indifference towards Icelandic products we are now at a point where more than half is taking a stance in all counties surveyed. What's more – a vast majority of views tend to be positive. As it currently stands, an average of 45% of respondents state indifference towards Icelandic products (compared to 51% in 2015 and 62% in 2011) and 54% say they are positive towards Icelandic products (compared to 51% in 2015 and 62% in 2011) and 54% say they are positive towards Icelandic products (compared with 46% in 2015 and 31% in 2011). Furthermore, skyr is fast becoming one of Iceland's best know product with 33% in Denmark, 13% in Germany and 20% in the UK mentioning skyr as the first Icelandic product they can think of. This is a huge change, especially in Germany and the UK where the product received a near 0% first mentions in 2015.

Similarly as in 2015, the attributes people most frequently associate with Iceland as a travel destination have to do with Iceland being a safe destination, a place to enjoy wilderness, stillness, purity, extraordinary landscapes and natural wonders. We also see that near 90% of those interviewed believe Iceland is not too far away to travel to. Interestingly there are also improvements on issues which previously had been identified as weak spots. For example 42% of the British and 20% of Germans now site Iceland as a good destination for a city break experience (up from 34% and 15% in 2015, respectively). A similar trend can be noted in Denmark and France although to a smaller degree.