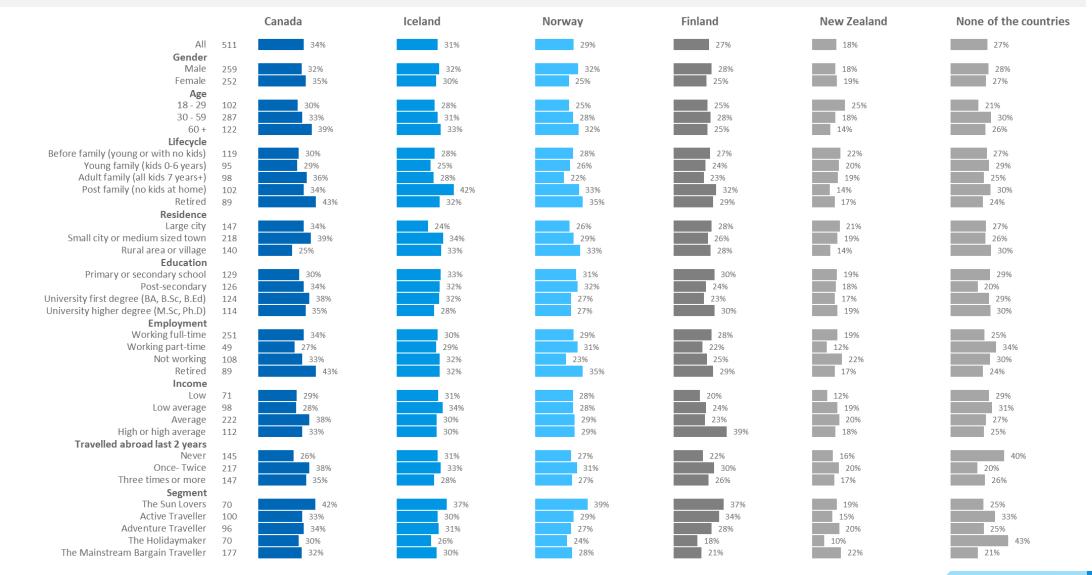

At the same time positivity towards Iceland as a travel destination keeps growing and is now measured at an all time high at near or over 70% in all markets surveyed. Furthermore an average of 30% of respondents in each country claimed an intent to visit Iceland within three years which is a five percentage point increase since 2015. In comparison, claimed three year travel intent for other destinations surveyed was 36% for Norway, 30% for Canada, 23% for Finland and 19% for New Zealand.