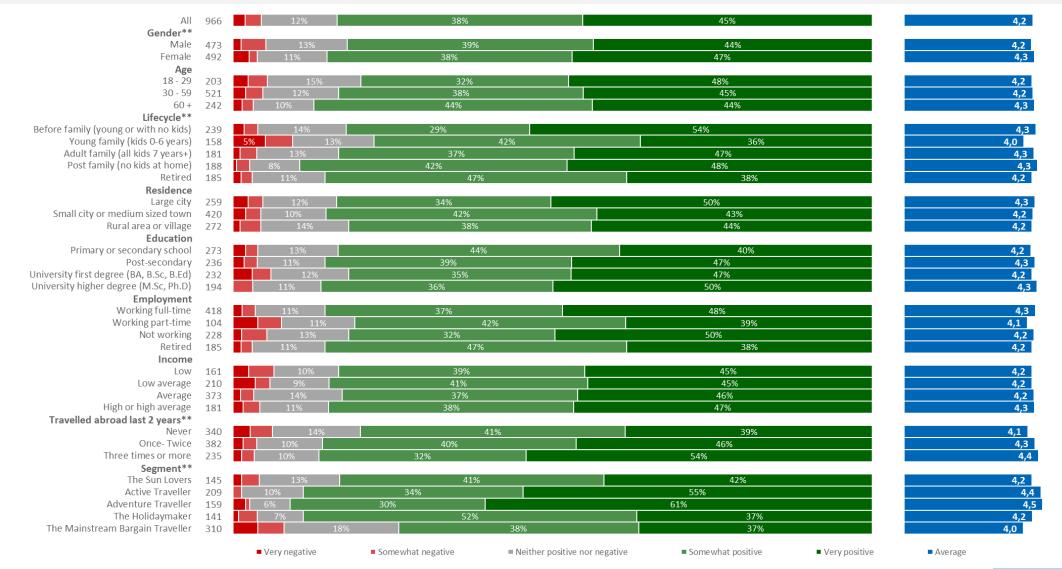

# **Destination Association with Statements | Comparision**

### All respondents

mm