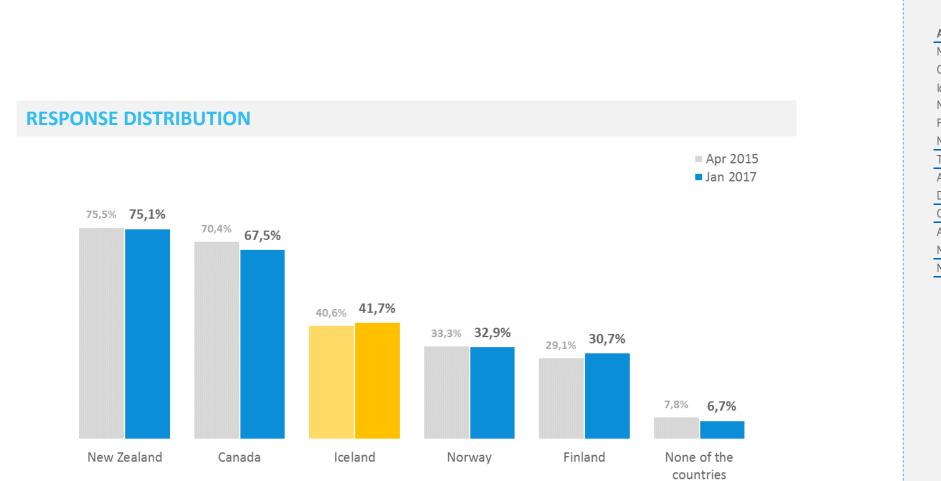

# **Top of mind travel destinations | First Mentions | Development**

Which countries come to mind when thinking about travel destinations to experience both nature and culture?\*

| To<br>ra | tal<br>nk <b>Country</b> | Apr<br>2015    | +/-        | Jan<br>2017 | Apr<br>2015 | +/-          | Jan<br>2017 | Apr<br>2015 | +/-          | Jan<br>2017 | Apr<br>2015 | +/-          | Jan<br>2017 |  |  |  |
|----------|--------------------------|----------------|------------|-------------|-------------|--------------|-------------|-------------|--------------|-------------|-------------|--------------|-------------|--|--|--|
| Top 10 m | entions                  |                |            |             |             |              |             |             |              |             |             |              |             |  |  |  |
|          | 1 Spain                  | 8,6%           | <b>Z</b> V | 9,5%        | 11,9%       | 2            | 11,2%       | 16,2%       | 4            | 14,3%       | 11,8%       | <b>a</b>     | 12,6%       |  |  |  |
|          | 2 Italy                  | 12,2%          |            | 9,9%        | 13,3%       |              | 12,1%       | 12,4%       | 2            | 12,2%       | 9,3%        | •            | 10,4%       |  |  |  |
| 3        | B USA                    | 8,0%           | Ŷ          | 10,1%       | 8,8%        | 4            | 5,9%        | 6,7%        | Z.           | 6,8%        | 12,8%       | 2            | 12,4%       |  |  |  |
| 4        | 4 France                 | 6,3%           |            | 4,9%        |             | <del>Z</del> |             | 6,4%        | <del>a</del> | 7,0%        | 9,3%        | 21           | 9,1%        |  |  |  |
| ļ        | 5 Australia              | 2,4%           | 2          | 2,3%        | 3,4%        | Ŷ            | 4,5%        | 2,5%        | 2            | 2,3%        | 7,4%        | <del>a</del> | 7,4%        |  |  |  |
| (        | 6 Canada                 | 1,5%           | 2          | 1,4%        | 6,3%        | <del>Z</del> | 7,2%        | 1,5%        | •            | 3,5%        | 3,1%        | 27           | 3,7%        |  |  |  |
| -        | 7 Greece                 | 5,6%           | 2          | 5,0%        | 4,2%        | 4            | 3,2%        | 4,0%        | 2            | 3,9%        | 4,1%        | -            | 2,6%        |  |  |  |
| 8        | 3 United Kingdo          | om <b>5,0%</b> | <b>Z</b>   | 5,0%        | 3,3%        | 2            | 2,8%        | 3,4%        | 2            | 3,0%        |             | 27           |             |  |  |  |
| (        | 9 Thailand               | 5,8%           |            | 4,2%        | 4,1%        | 21           | 3,2%        | 2,8%        | 2            | 3,0%        | 2,1%        | 27           | 2,3%        |  |  |  |
| 1        | .0 Norway                | 6,1%           | 27         | 6,5%        | 0,8%        | 2            | 1,3%        | 2,8%        | 2            | 2,6%        | 1,3%        | 27           | 1,5%        |  |  |  |
| Comparis | on countries             |                |            |             |             |              |             |             |              |             |             |              |             |  |  |  |
|          | 6 Canada                 | 1,5%           | 2          | 1,4%        | 6,3%        | <del>a</del> | 7,2%        | 1,5%        | •            | 3,5%        | 3,1%        | <del>a</del> | 3,7%        |  |  |  |
| 1        | .0 Norway                | 6,1%           | 27         | 6,5%        | 0,8%        | 27           | 1,3%        | 2,8%        | 2            |             | 1,3%        |              |             |  |  |  |
|          | .5 New Zealand           | 2,0%           | 2          | 1,8%        | 0,7%        | 2            |             | 2,2%        | 2            |             | 3,4%        |              | ,           |  |  |  |
| 1        | .7 Iceland               | 2,3%           | 2          | 2,2%        | 1,3%        | 27           | 1,7%        | 0,6%        | 27           | 1,6%        | 0,8%        |              | /           |  |  |  |
| 4        | 8 Finland                | 0,1%           | 2          | 0,1%        | 0,4%        | 2            | 0,4%        | 0,2%        | 2            | 0,3%        | 0,1%        | <b>A</b>     |             |  |  |  |
|          |                          |                |            |             |             |              |             |             |              |             |             |              |             |  |  |  |