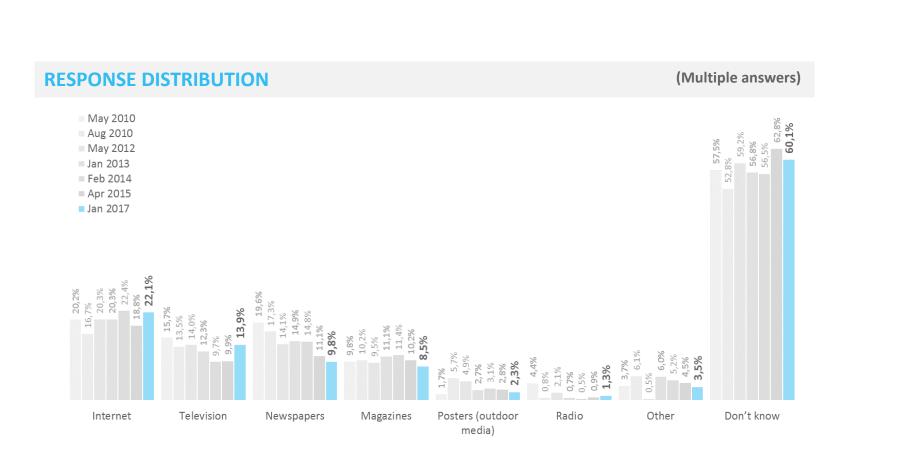

# Advertising and Media Coverage | Iceland as travel destination

Have you seen or heard anything about Iceland as a travel destination through advertising or media coverage during the last six months?

Advertising and Media Coverage | Iceland as travel destination | Development

Have you seen or heard anything about Iceland as a travel destination through advertising or media coverage during the last six months?

| Internet                                                                                                    | Newspapers                                    | Magazines                                                                  | Television                                    | Radio                            | Posters                                      | Other                                  |
|-------------------------------------------------------------------------------------------------------------|-----------------------------------------------|----------------------------------------------------------------------------|-----------------------------------------------|----------------------------------|----------------------------------------------|----------------------------------------|
| Jan 201722%Apr 201519%Feb 201422%Jan 201320%May 201220%Aug 201017%May 201020%                               | 10%<br>11%<br>15%<br>15%<br>14%<br>17%<br>20% | 9%         10%         11%         11%         10%         10%         10% | 14%<br>10%<br>10%<br>12%<br>14%<br>14%<br>16% | 1%<br>1%<br>1%<br>2%<br>1%<br>4% | 2%<br>3%<br>3%<br>5%<br>6%<br>2%             | 4%<br>5%<br>5%<br>6%<br>1%<br>6%<br>4% |
| Jan 201718%Apr 201512%Feb 201412%Jan 201314%May 201216%                                                     | 7%<br>5%<br>5%<br>10%<br>7%                   | 12%<br>10%<br>12%<br>14%<br>13%                                            | 21%<br>20%<br>19%<br>23%<br>3                 | 4%<br>2%<br>2%<br>5%<br>30% 3%   | 5%<br>4%<br>5%<br>6%<br>5%                   | 2%<br>1%<br>2%<br>2%<br>1%             |
| Jan 2017 16%<br>Apr 2015 9%<br>Feb 2014 14%<br>Jan 2013 13%<br>May 2012 14%<br>Aug 2010 14%<br>May 2010 19% | 6%<br>4%<br>4%<br>6%<br>6%<br>8%<br>19%       | 11%<br>8%<br>12%<br>14%<br>10%<br>15%<br>18%                               | 21%<br>18%<br>21%<br>24%<br>22%<br>28         | 2%                               | 3%<br>3%<br>3%<br>3%<br>2%<br>3%<br>2%       | 2%<br>1%<br>3%<br>4%<br>2%<br>3%<br>3% |
| Jan 2017 12%<br>Apr 2015 10%<br>Feb 2014 10%<br>Jan 2013 8%<br>May 2012 6%<br>Aug 2010 9%<br>May 2010 9%    | 7%<br>7%<br>7%<br>7%<br>7%<br>8%<br>12%       | 7%<br>6%<br>5%<br>6%<br>6%<br>6%<br>6%                                     | 13%<br>7%<br>8%<br>10%<br>10%<br>13%<br>17%   | 1%<br>1%<br>1%<br>1%<br>3%<br>6% | 2%<br>2%<br>3%<br>2%<br>2%<br>2%<br>2%<br>3% | 4%<br>4%<br>4%<br>3%<br>3%<br>2%       |