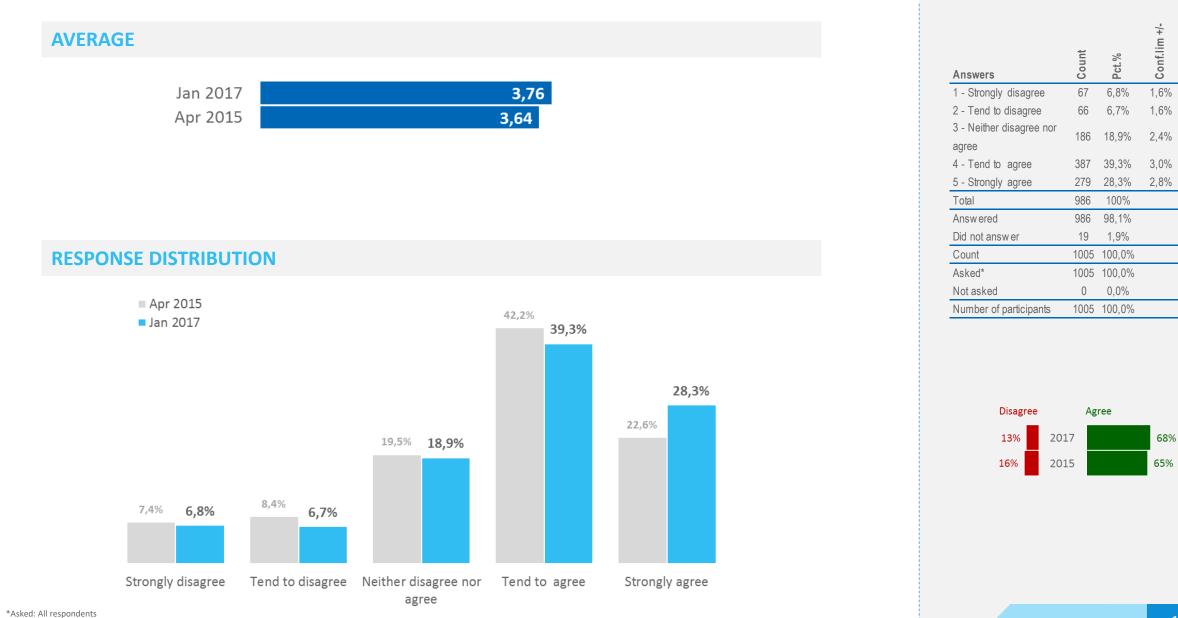

At the same time positivity towards Iceland as a travel destination keeps growing and is now measured at an all time high at near or over 70% in all markets surveyed. Furthermore an average of 30% of respondents in each country claimed an intent to visit Iceland within three years which is a five percentage point increase since 2015. In comparison, claimed three year travel intent for other destinations surveyed was 36% for Norway, 30% for Canada, 23% for Finland and 19% for New Zealand.

### Percentage "Intend to visit within three years"