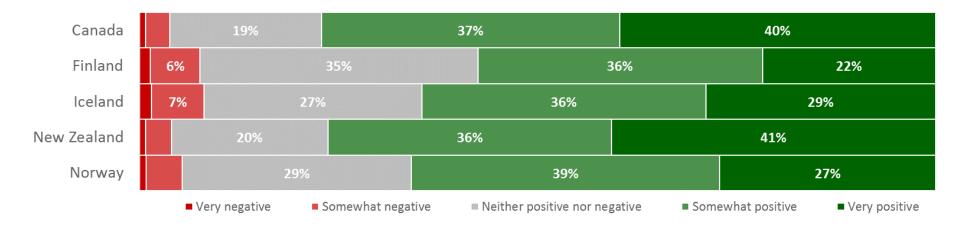

At the same time positivity towards Iceland as a travel destination keeps growing and is now measured at an all time high at near or over 70% in all markets surveyed. Furthermore an average of 30% of respondents in each country claimed an intent to visit Iceland within three years which is a five percentage point increase since 2015. In comparison, claimed three year travel intent for other destinations surveyed was 36% for Norway, 30% for Canada, 23% for Finland and 19% for New Zealand.