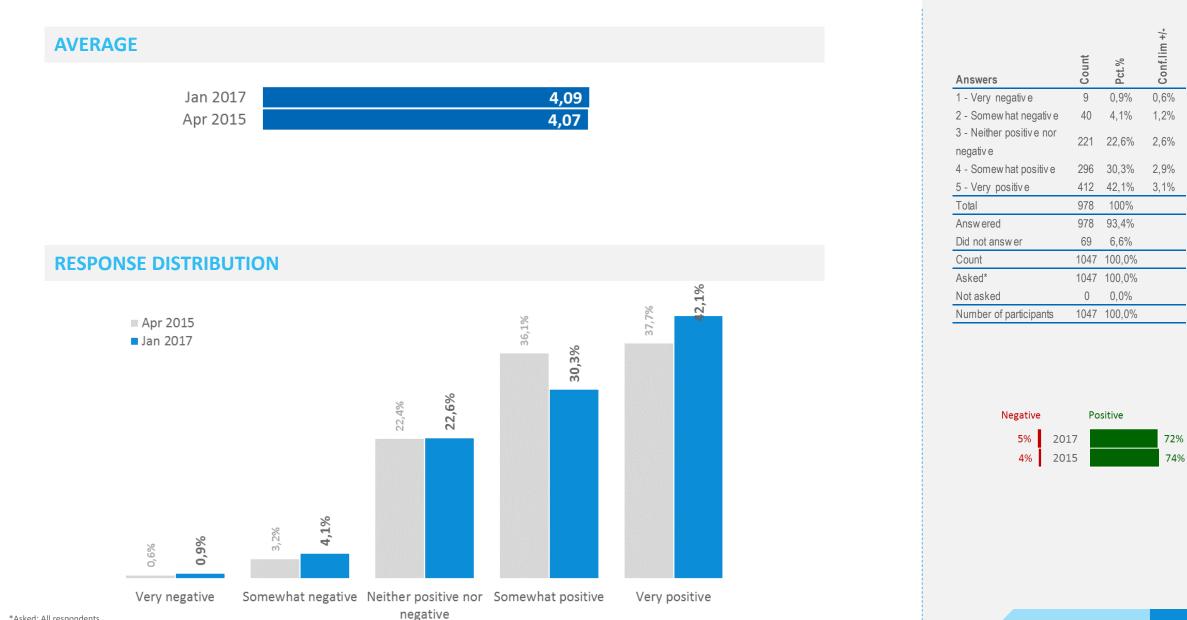

# **Positivity towards Icelandic products | Development**

In general, how positive or negative are you towards Icelandic products, services and brands?

#### **Response distribution**

| Jan 20                     | 017                      | 45%        | 40%        | 14%        |
|----------------------------|--------------------------|------------|------------|------------|
| Apr 20                     | 015                      | 50%        | 36%        | 11%        |
| Apr 20<br>Feb 20           | 014                      | 59%        | 32%        | 6%         |
| Jan 20                     | 011                      | 60%        | 29%        | 7%         |
|                            |                          |            |            |            |
| Jan 20                     | 017                      | 40%        | 40%        | 17%        |
| Apr 20                     | 015                      | 41%        | 42%        | 14%        |
| Feb 20                     | 014                      | 52%        | 33%        | 13%        |
| Jan 20                     | 011                      |            |            |            |
|                            |                          | 46%        | 28%        | 25%        |
| Jan 20                     | 017                      | 46%<br>56% | 28%        | 25%<br>16% |
|                            | 017<br>015               | 56%        | 25%        | 16%        |
| Jan 20<br>Apr 20           | 017<br>015<br>014        |            | 25%<br>25% |            |
| Jan 20<br>Apr 20<br>Feb 20 | 017<br>015<br>014<br>011 | 56%<br>56% | 25%<br>25% | 16%<br>18% |