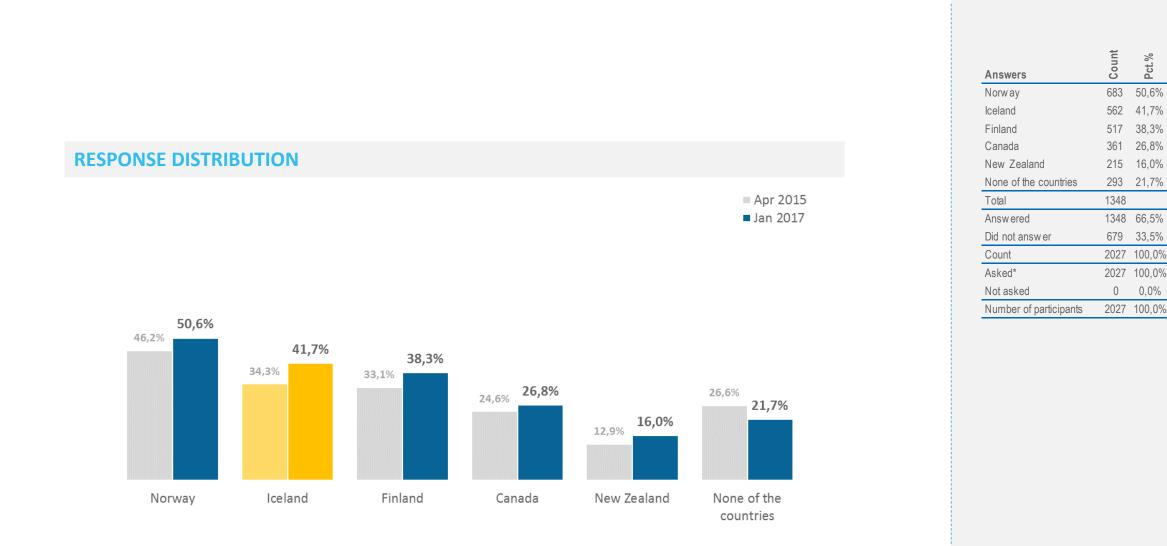

# **Top of mind travel destinations | All Mentions**

Which countries come to mind when thinking about travel destinations to experience both nature and culture?\*

Comparison

countries

Rank

Change\*\*

3

3

6

17% 0

Comparison Rank **Top 5 mentions** Change\*\* countries Italy 33% Canada (8) **9**% 6 1 12 8 10 8% Norway (10) Spain 32% 18% Iceland (18) 5% France New Zealand (21) 4% USA 16% 13% Finland (28) 2% Greece

26% Canada (4) Italy Spain 23% Iceland (18) 4% 20% Norway (21) 4% USA 17% New Zealand (26) 2% Canada Australia 11% Finland (29) 2%

**Top 5 mentions** 

Open question – Up to three mentions

mm

\*\* Rank change of comparison countries since April 2015