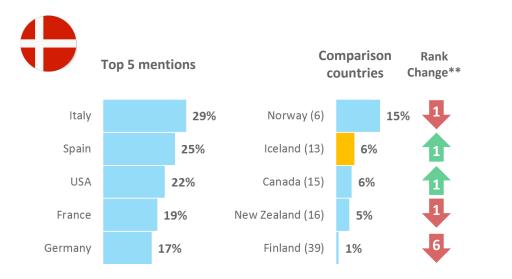

#### Percentage 'Yes'

- Danes least likely (37%) to consider travelling to Iceland during the months of September through April

- 30% of the French state they will definitely <u>not</u> consider travelling to Iceland during September through April

- 15% of the Germans said they would definitely consider travelling to Iceland during the months of September trough April.

 - 60% of the British responded positively to consider travelling to Iceland during September through April.