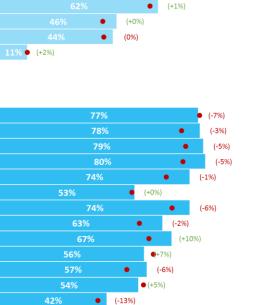

# Destination Association with Statements | Iceland as Destination

All respondents

85% (-2%)

79% (+1%)

76% (0%)

(+2%)

73% (+0%)

74% (+4%)

67% (+3%)

67% (+4%)

64% (+9%)

58% (-1%)

58% (+6%)

58% (-2%)

49% (+4%)

93% (-1%)

86% (0%)

85% (+3%)

82% (+1%)

81% (+3%)

75% (+2%)

72% (+5%)

75% (+4%)

78% (+0%)

71% (-2%)

72% (0%)

71% (-1%)

65% (+1%)

67% (-1%)

51% (+2%)

49% (+2%)

38% (-3%)

39% (+4%)

31% (+4%)

54% (+1%)

58% (+6%)

56% (+1%)

60% (+2%)

63% (+3%)

58% (-2%)

58% (+2%)

40% (-1%)

41% (-1%)

(+4%)

84% (0%)

It is (not) too far away for me to travel to\* I can experience natural wonders I can see extraordinary landscapes I can enjoy a pure environment It is a safe destination The climate is (not) too cold for me to visit\* I can enjoy extensive wilderness and stillness I can expect the locals to be warm and welcoming It has an interesting history and culture It is (not) expensive to travel to\* I can choose from a variety of exciting activities It is (not) expensive to stay as a tourist at this.. It has modern infrastructure It offers exciting restaurants It offers good value for money It is a good destination for a city break experience 11% (+3%)