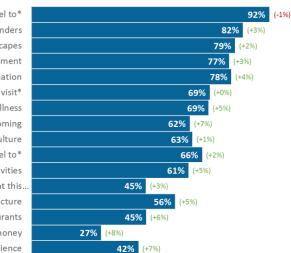

# Destination Association with Statements | Iceland as Destination

All respondents

85% (-2%)

79% (+1%)

76% (0%)

(+2%)

73% (+0%)

74% (+4%)

67% (+3%)

67% (+4%)

64% (+9%)

58% (-1%)

58% (+6%)

58% (-2%)

49% (+4%)

93% (-1%)