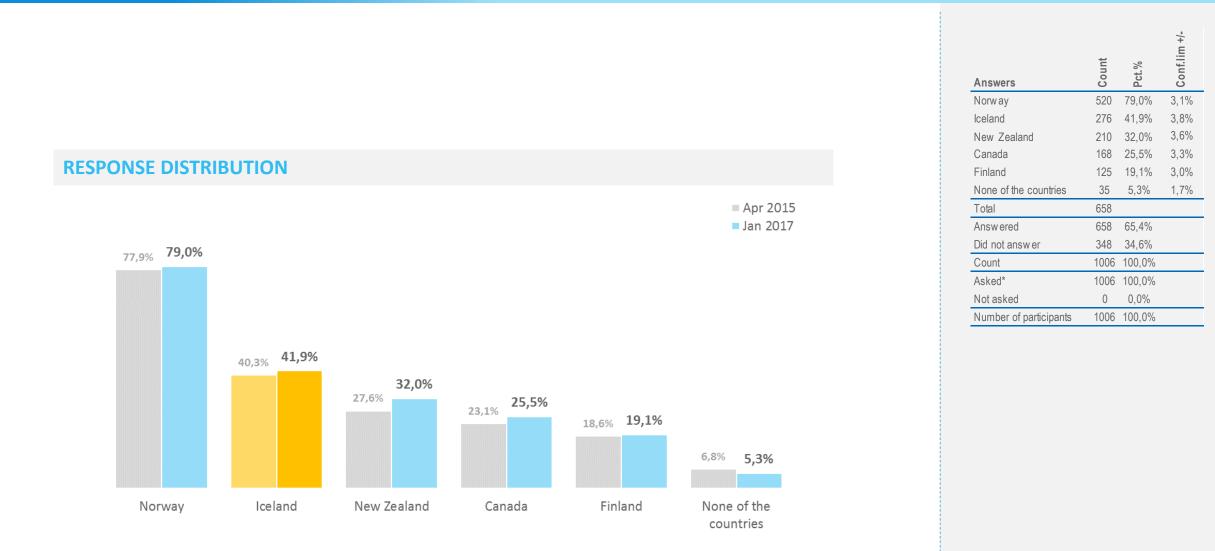

# **Top of mind travel destinations | First Mentions**

Which countries come to mind when thinking about travel destinations to experience both nature and culture?\*

Comparison Rank **Top 5 mentions** Change\*\* countries 14% 4% Spain Canada (8) 10 2 4 12% Norway (11) 3% Italy 7% New Zealand (17) 2% France Iceland (20) 2% USA 7% 6% Finland (36) 0% Austria

Comparison Rank **Top 5 mentions** Change\*\* countries 12% Canada (3) 7% Italy 11% Iceland (15) 2% Spain 7% Norway (21) 1% Canada USA New Zealand (26) 1% 6% 2 5% Finland (43) 0% Japan

4

3

mm

# **Top of mind travel destinations | First Mentions | Development**

Which countries come to mind when thinking about travel destinations to experience both nature and culture?\*

| To<br>ra | tal<br>nk <b>Country</b> | Apr<br>2015    | +/-        | Jan<br>2017 | Apr<br>2015 | +/-          | Jan<br>2017 | Apr<br>2015 | +/-          | Jan<br>2017 | Apr<br>2015 | +/-          | Jan<br>2017 |  |  |  |
|----------|--------------------------|----------------|------------|-------------|-------------|--------------|-------------|-------------|--------------|-------------|-------------|--------------|-------------|--|--|--|
| Top 10 m | entions                  |                |            |             |             |              |             |             |              |             |             |              |             |  |  |  |
|          | 1 Spain                  | 8,6%           | <b>Z</b> V | 9,5%        | 11,9%       | 2            | 11,2%       | 16,2%       | 4            | 14,3%       | 11,8%       | <b>a</b>     | 12,6%       |  |  |  |
|          | 2 Italy                  | 12,2%          |            | 9,9%        | 13,3%       |              | 12,1%       | 12,4%       | 2            | 12,2%       | 9,3%        | •            | 10,4%       |  |  |  |
| 3        | B USA                    | 8,0%           | Ŷ          | 10,1%       | 8,8%        | 4            | 5,9%        | 6,7%        | Z.           | 6,8%        | 12,8%       | 2            | 12,4%       |  |  |  |
| 4        | 4 France                 | 6,3%           |            | 4,9%        |             | <del>Z</del> |             | 6,4%        | <del>a</del> | 7,0%        | 9,3%        | 21           | 9,1%        |  |  |  |
| ļ        | 5 Australia              | 2,4%           | 2          | 2,3%        | 3,4%        | Ŷ            | 4,5%        | 2,5%        | 2            | 2,3%        | 7,4%        | <del>a</del> | 7,4%        |  |  |  |
| (        | 6 Canada                 | 1,5%           | 2          | 1,4%        | 6,3%        | <del>Z</del> | 7,2%        | 1,5%        | •            | 3,5%        | 3,1%        | 27           | 3,7%        |  |  |  |
| -        | 7 Greece                 | 5,6%           | 2          | 5,0%        | 4,2%        | 4            | 3,2%        | 4,0%        | 2            | 3,9%        | 4,1%        | -            | 2,6%        |  |  |  |
| 8        | 3 United Kingdo          | om <b>5,0%</b> | <b>Z</b>   | 5,0%        | 3,3%        | 2            | 2,8%        | 3,4%        | 2            | 3,0%        |             | 27           |             |  |  |  |
| (        | 9 Thailand               | 5,8%           |            | 4,2%        | 4,1%        | 21           | 3,2%        | 2,8%        | 2            | 3,0%        | 2,1%        | 27           | 2,3%        |  |  |  |
| 1        | .0 Norway                | 6,1%           | 27         | 6,5%        | 0,8%        | 2            | 1,3%        | 2,8%        | 2            | 2,6%        | 1,3%        | 27           | 1,5%        |  |  |  |
| Comparis | on countries             |                |            |             |             |              |             |             |              |             |             |              |             |  |  |  |
|          | 6 Canada                 | 1,5%           | 2          | 1,4%        | 6,3%        | <del>a</del> | 7,2%        | 1,5%        | •            | 3,5%        | 3,1%        | <del>a</del> | 3,7%        |  |  |  |
| 1        | .0 Norway                | 6,1%           | 27         | 6,5%        | 0,8%        | 27           | 1,3%        | 2,8%        | 2            |             | 1,3%        |              |             |  |  |  |
|          | .5 New Zealand           | 2,0%           | 2          | 1,8%        | 0,7%        | 2            |             | 2,2%        | 2            |             | 3,4%        |              | ,           |  |  |  |
| 1        | .7 Iceland               | 2,3%           | 2          | 2,2%        | 1,3%        | 27           | 1,7%        | 0,6%        | 27           | 1,6%        | 0,8%        |              | /           |  |  |  |
| 4        | 8 Finland                | 0,1%           | 2          | 0,1%        | 0,4%        | 2            | 0,4%        | 0,2%        | 2            | 0,3%        | 0,1%        | <b>A</b>     |             |  |  |  |
|          |                          |                |            |             |             |              |             |             |              |             |             |              |             |  |  |  |