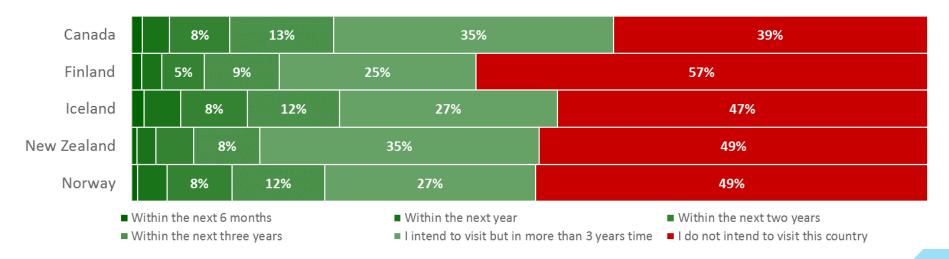

At the same time positivity towards Iceland as a travel destination keeps growing and is now measured at an all time high at near or over 70% in all markets surveyed. Furthermore an average of 30% of respondents in each country claimed an intent to visit Iceland within three years which is a five percentage point increase since 2015. In comparison, claimed three year travel intent for other destinations surveyed was 36% for Norway, 30% for Canada, 23% for Finland and 19% for New Zealand.