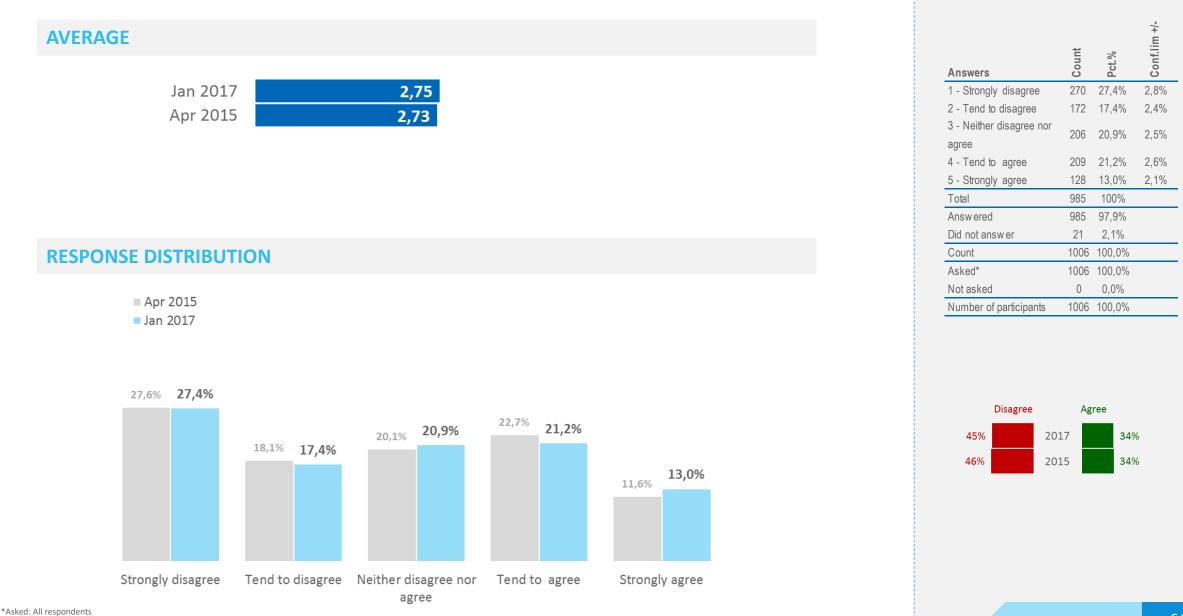

# **Positivity towards Icelandic products | Development**

In general, how positive or negative are you towards Icelandic products, services and brands?

#### **Response distribution**

| Jan 20                     | 017                      | 45%        | 40%        | 14%        |
|----------------------------|--------------------------|------------|------------|------------|
| Apr 20                     | 015                      | 50%        | 36%        | 11%        |
| Apr 20<br>Feb 20           | 014                      | 59%        | 32%        | 6%         |
| Jan 20                     | 011                      | 60%        | 29%        | 7%         |
|                            |                          |            |            |            |
| Jan 20                     | 017                      | 40%        | 40%        | 17%        |
| Apr 20                     | 015                      | 41%        | 42%        | 14%        |
| Feb 20                     | 014                      | 52%        | 33%        | 13%        |
| Jan 20                     | 011                      |            |            |            |
|                            |                          | 46%        | 28%        | 25%        |
| Jan 20                     | 017                      | 46%<br>56% | 28%        | 25%<br>16% |
|                            | 017<br>015               | 56%        | 25%        | 16%        |
| Jan 20<br>Apr 20           | 017<br>015<br>014        |            | 25%<br>25% |            |
| Jan 20<br>Apr 20<br>Feb 20 | 017<br>015<br>014<br>011 | 56%<br>56% | 25%<br>25% | 16%<br>18% |