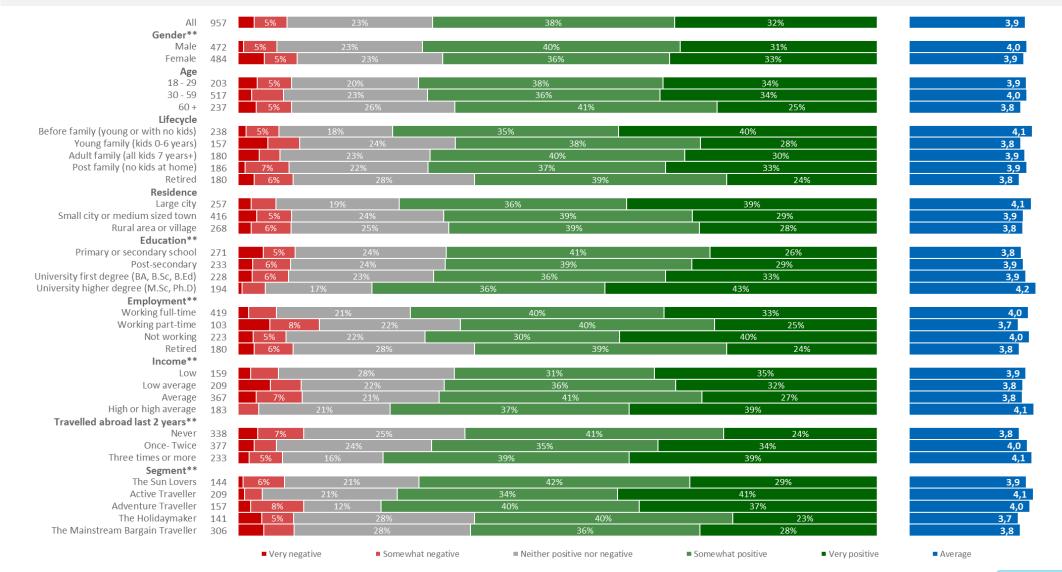

# **Destination Association with Statements | Comparision**

### All respondents

mm