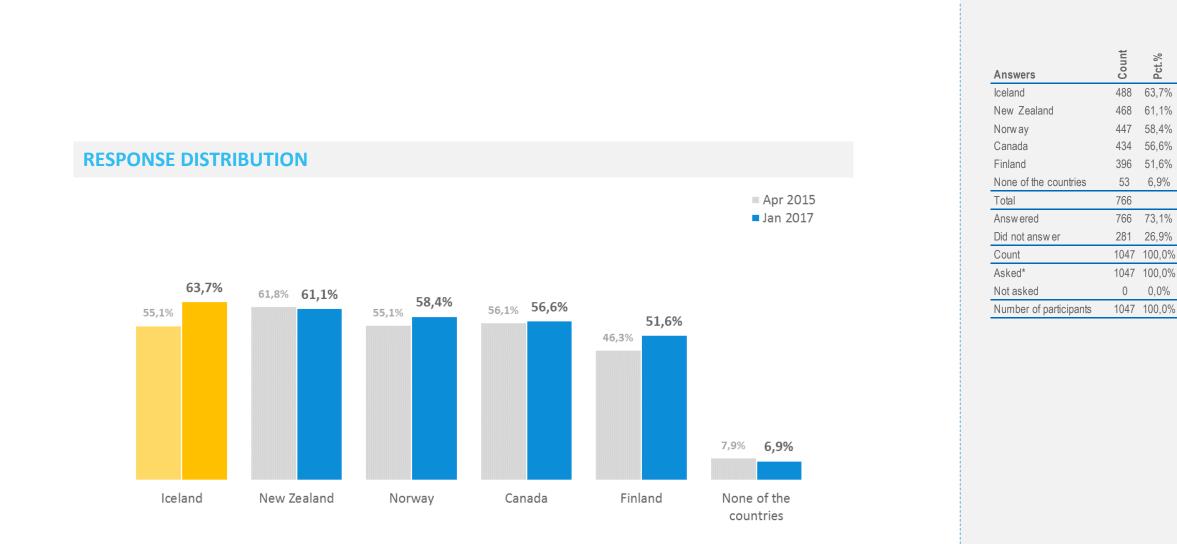

# **Top of mind travel destinations | First Mentions**

Which countries come to mind when thinking about travel destinations to experience both nature and culture?\*

Comparison Rank **Top 5 mentions** Change\*\* countries 14% 4% Spain Canada (8) 10 2 4 12% Norway (11) 3% Italy 7% New Zealand (17) 2% France Iceland (20) 2% USA 7% 6% Finland (36) 0% Austria

Comparison Rank **Top 5 mentions** Change\*\* countries 12% Canada (3) 7% Italy 11% Iceland (15) 2% Spain 7% Norway (21) 1% Canada USA New Zealand (26) 1% 6% 2 5% Finland (43) 0% Japan

4

3

mm

# **Top of mind travel destinations | First Mentions | Development**

Which countries come to mind when thinking about travel destinations to experience both nature and culture?\*

| To<br>ra | tal<br>nk <b>Country</b> | Apr<br>2015    | +/-        | Jan<br>2017 | Apr<br>2015 | +/-          | Jan<br>2017 | Apr<br>2015 | +/-          | Jan<br>2017 | Apr<br>2015 | +/-          | Jan<br>2017 |  |  |  |
|----------|--------------------------|----------------|------------|-------------|-------------|--------------|-------------|-------------|--------------|-------------|-------------|--------------|-------------|--|--|--|
| Top 10 m | entions                  |                |            |             |             |              |             |             |              |             |             |              |             |  |  |  |
|          | 1 Spain                  | 8,6%           | <b>Z</b> V | 9,5%        | 11,9%       | 2            | 11,2%       | 16,2%       | 4            | 14,3%       | 11,8%       | <b>a</b>     | 12,6%       |  |  |  |
|          | 2 Italy                  | 12,2%          |            | 9,9%        | 13,3%       |              | 12,1%       | 12,4%       | 2            | 12,2%       | 9,3%        | •            | 10,4%       |  |  |  |
| 3        | B USA                    | 8,0%           | Ŷ          | 10,1%       | 8,8%        | 4            | 5,9%        | 6,7%        | Z.           | 6,8%        | 12,8%       | 2            | 12,4%       |  |  |  |
| 4        | 4 France                 | 6,3%           |            | 4,9%        |             | <del>Z</del> |             | 6,4%        | <del>a</del> | 7,0%        | 9,3%        | 21           | 9,1%        |  |  |  |
| ļ        | 5 Australia              | 2,4%           | 2          | 2,3%        | 3,4%        | Ŷ            | 4,5%        | 2,5%        | 2            | 2,3%        | 7,4%        | <del>a</del> | 7,4%        |  |  |  |
| (        | 6 Canada                 | 1,5%           | 2          | 1,4%        | 6,3%        | <del>Z</del> | 7,2%        | 1,5%        | •            | 3,5%        | 3,1%        | 27           | 3,7%        |  |  |  |
| -        | 7 Greece                 | 5,6%           | 2          | 5,0%        | 4,2%        | 4            | 3,2%        | 4,0%        | 2            | 3,9%        | 4,1%        | -            | 2,6%        |  |  |  |
| 8        | 3 United Kingdo          | om <b>5,0%</b> | <b>Z</b>   | 5,0%        | 3,3%        | 2            | 2,8%        | 3,4%        | 2            | 3,0%        |             | 27           |             |  |  |  |
| (        | 9 Thailand               | 5,8%           |            | 4,2%        | 4,1%        | 21           | 3,2%        | 2,8%        | 2            | 3,0%        | 2,1%        | 27           | 2,3%        |  |  |  |
| 1        | .0 Norway                | 6,1%           | 27         | 6,5%        | 0,8%        | 2            | 1,3%        | 2,8%        | 2            | 2,6%        | 1,3%        | 27           | 1,5%        |  |  |  |
| Comparis | on countries             |                |            |             |             |              |             |             |              |             |             |              |             |  |  |  |
|          | 6 Canada                 | 1,5%           | 2          | 1,4%        | 6,3%        | <del>a</del> | 7,2%        | 1,5%        | •            | 3,5%        | 3,1%        | <del>a</del> | 3,7%        |  |  |  |
| 1        | .0 Norway                | 6,1%           | 27         | 6,5%        | 0,8%        | 27           | 1,3%        | 2,8%        | 2            |             | 1,3%        |              |             |  |  |  |
|          | .5 New Zealand           | 2,0%           | 2          | 1,8%        | 0,7%        | 2            |             | 2,2%        | 2            |             | 3,4%        |              | ,           |  |  |  |
| 1        | .7 Iceland               | 2,3%           | 2          | 2,2%        | 1,3%        | 27           | 1,7%        | 0,6%        | 27           | 1,6%        | 0,8%        |              | /           |  |  |  |
| 4        | 8 Finland                | 0,1%           | 2          | 0,1%        | 0,4%        | 2            | 0,4%        | 0,2%        | 2            | 0,3%        | 0,1%        | <b>A</b>     |             |  |  |  |
|          |                          |                |            |             |             |              |             |             |              |             |             |              |             |  |  |  |