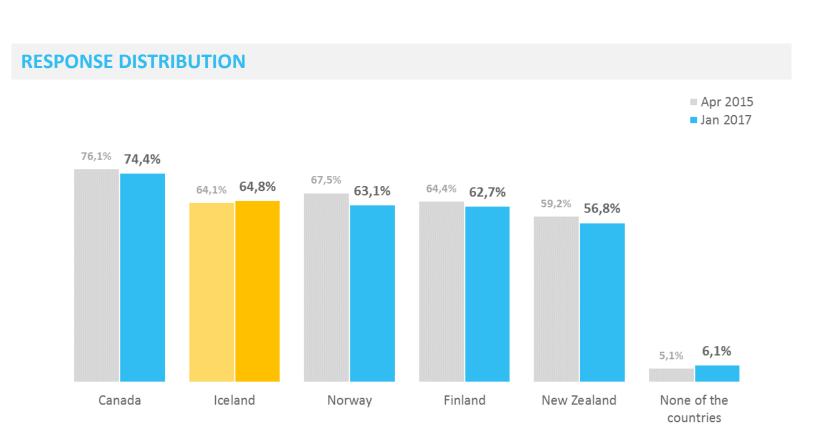

All respondents

| <b>Off-season Visitors</b><br>(Consider off-season visit)    | 2  | 4  | 5  | 3  |
|--------------------------------------------------------------|----|----|----|----|
| <b>Convinced</b><br>(Intend to visit Iceland within 1 year)  | 4  | 7  | 6  | 4  |
| <b>Considers</b><br>(Intend to visit Iceland within 3 years) | 19 | 19 | 19 | 16 |
| Not rejected Iceland<br>(Not negative towards Iceland)       | 75 | 56 | 63 | 55 |
| <b>Travellers</b><br>(Travelled last 2 years)                | 85 | 62 | 70 | 62 |
|                                                              |    |    |    |    |