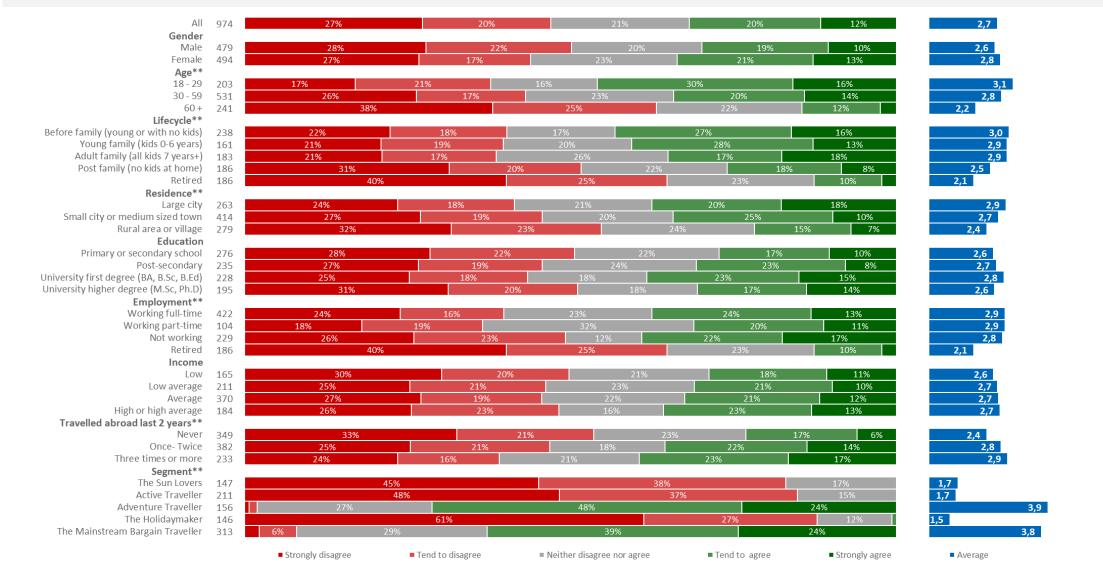

### **Travel Behavior Statements**

Percentage "Tend to agree" and "Strongly agree"

- Danes tend to use the Internet more than people from the other markets (75%)
- Are more inclined to travel during the winter months (56%)
- But below average on taking holidays off the beaten track (44%) or only where it is warm and sunny (34%)
- -
- French and German very similar travel behavior
  - Though French are more likely to like travelling during months of Sept through April and the Germans are more likely to only want to go on holiday where it's warm and sunny
  - Brits least likely to travel independently (40%)
  - Also well below average on taking holiday of the beaten track
  - Not significantly above average on any of the statements

Development | Agreement on statements

| I like to learn about the history an      | d culture of the destination that I'm visiting     |                                           |                  |                                           |                                    |
|-------------------------------------------|----------------------------------------------------|-------------------------------------------|------------------|-------------------------------------------|------------------------------------|
| 38% 35%                                   | 43% 39%                                            | 45% 3:                                    | L%               | 47%                                       | 28%                                |
| 38% 39%                                   | 44% 38%                                            | 47%                                       | 32%              | 49%                                       | 28%                                |
| I like spending time outdoors in na       | ature                                              |                                           |                  |                                           |                                    |
| 38%         36%           35%         42% | 43% <b>36%</b><br>46% 32%                          | 44% 3<br>44%                              | <b>4%</b><br>41% | 44%<br>48%                                | <b>22%</b><br>20%                  |
|                                           | a on a regular basis to get information about what | 1.4K.2%                                   |                  |                                           |                                    |
| 33% 42%                                   | 39% 28%                                            | 38% 27%                                   |                  |                                           | 20%                                |
| 36% 39%                                   | 42% 23%                                            | 39% 26%                                   |                  | 43%                                       | 22%                                |
| I like to travel independently            |                                                    | 1.005                                     |                  |                                           |                                    |
| 24%         31%           24%         35% | 40%         32%           40%         27%          | 40%         29%           41%         32% |                  | 28%         12%           27%         12% |                                    |
| I actively seek new travel experier       | lices                                              |                                           |                  |                                           |                                    |
| 29% 20%                                   | 32% 16%                                            | 35% 15%                                   |                  | 32% 12%                                   |                                    |
| 30% 21%                                   | 31% 16%                                            | 33% 15%                                   |                  | 31% 11%                                   |                                    |
| I like to travel during the months of     |                                                    |                                           |                  |                                           |                                    |
| 26%         29%           28%         32% | 33%         19%           31%         20%          | 29%         14%           29%         16% |                  | 29%         10%           28%         8%  |                                    |
| I prefer to take holidays off the be      | aten track                                         |                                           |                  |                                           |                                    |
| 30% 14%                                   | 36% 19%                                            | 34% 16%                                   |                  | 25% 7%                                    |                                    |
| 28% 15%                                   | 37% 17%                                            | 38% 18%                                   |                  | 23% 7%                                    |                                    |
|                                           | ations where it's warm and sunny                   |                                           |                  |                                           |                                    |
| 21%         13%           23%         12% | <b>27% 14% 31% 16%</b>                             | 31%         18%           32%         19% |                  | 27%         9%           27%         12%  | Blue : Jan 2017<br>Gray: Apr 2015  |
| l use social media on a regular bas       | sis to share my experiences with other people      |                                           |                  |                                           | Dark: Percentage "Tend to agree"   |
| 17% 7%                                    | 20% 12%                                            | 19% 8%                                    |                  | 22% 6%                                    | Light: Percentage "Strongly agree" |
| 16% 9%                                    | 20% 9%                                             | 19% 7%                                    |                  | 21% 7%                                    | 20                                 |