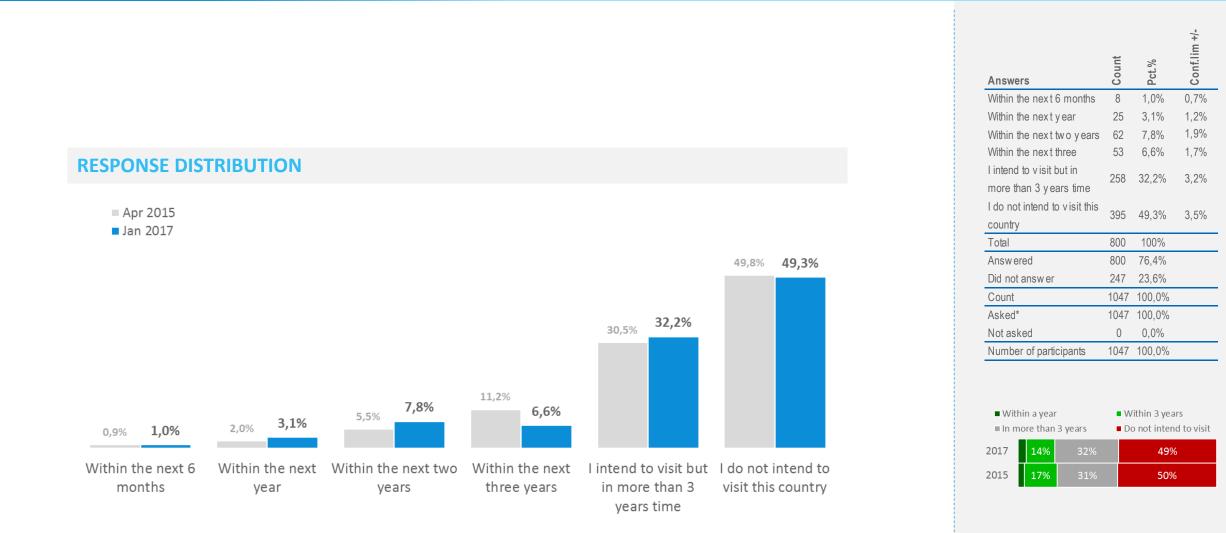

# Intention to visit ICELAND | Development

When, if ever, do you intend to visit the following countries

### **Response distribution**

| Jan 2017 | 9% |    | 10% | 11 | .% | 31% | 36% |
|----------|----|----|-----|----|----|-----|-----|
| Apr 2015 | 6% | 8% | 12  | %  |    | 26% | 46% |

| Jan 2017 | 6% | 9%   |   | 13% | 27% | 42% |
|----------|----|------|---|-----|-----|-----|
| Apr 2015 | 69 | 6 12 | % |     | 25% | 52% |

|            | Jan 2017 |                            | 8          | 3%           | 12%        | 27%                                           | 27% 47%         |                   |                                       |  |
|------------|----------|----------------------------|------------|--------------|------------|-----------------------------------------------|-----------------|-------------------|---------------------------------------|--|
| <b>X N</b> | Apr 2015 |                            | 7%         |              | 12%        | 23%                                           |                 |                   | 54%                                   |  |
|            |          |                            |            |              |            |                                               |                 |                   |                                       |  |
|            |          | ■ Within the next 6 months |            | Within the n |            | <ul> <li>Within the next two years</li> </ul> |                 |                   |                                       |  |
|            |          | V                          | /ithin the | e next th    | nree years | I intend to vi                                | sit but in more | than 3 years time | I do not intend to visit this country |  |