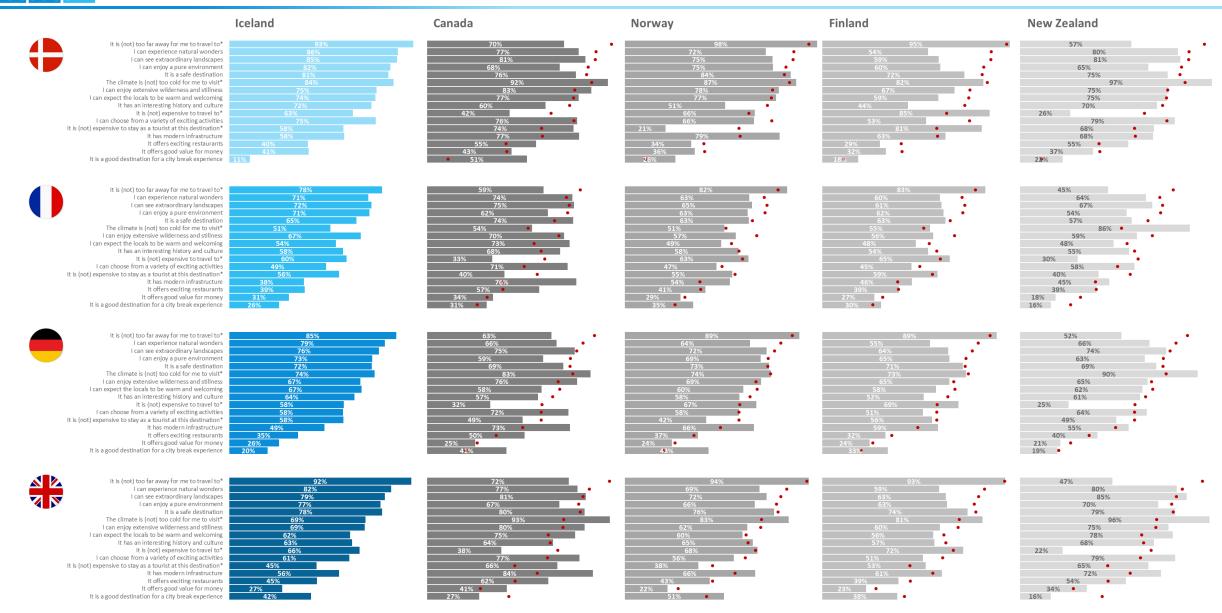

Similarly as in 2015, the attributes people most frequently associate with Iceland as a travel destination have to do with Iceland being a safe destination, a place to enjoy wilderness, stillness, purity, extraordinary landscapes and natural wonders. We also see that near 90% of those interviewed believe Iceland is not too far away to travel to. Interestingly there are also improvements on issues which previously had been identified as weak spots. For example 42% of the British and 20% of Germans now site Iceland as a good destination for a city break experience (up from 34% and 15% in 2015, respectively). A similar trend can be noted in Denmark and France although to a smaller degree.

# Destination Association with Statements | Iceland as Destination

All respondents

85% (-2%)

79% (+1%)

76% (0%)

(+2%)

73% (+0%)

74% (+4%)

67% (+3%)

67% (+4%)

64% (+9%)

58% (-1%)

58% (+6%)

58% (-2%)

49% (+4%)

93% (-1%)

86% (0%)

85% (+3%)

82% (+1%)

81% (+3%)

75% (+2%)

72% (+5%)

75% (+4%)

78% (+0%)

71% (-2%)

72% (0%)

71% (-1%)

65% (+1%)

67% (-1%)

51% (+2%)

49% (+2%)

38% (-3%)

39% (+4%)

31% (+4%)

54% (+1%)

58% (+6%)

56% (+1%)

60% (+2%)

63% (+3%)

58% (-2%)

58% (+2%)

40% (-1%)

41% (-1%)

(+4%)

84% (0%)

It is (not) too far away for me to travel to\* I can experience natural wonders I can see extraordinary landscapes I can enjoy a pure environment It is a safe destination The climate is (not) too cold for me to visit\* I can enjoy extensive wilderness and stillness I can expect the locals to be warm and welcoming It has an interesting history and culture It is (not) expensive to travel to\* I can choose from a variety of exciting activities It is (not) expensive to stay as a tourist at this.. It has modern infrastructure It offers exciting restaurants It offers good value for money It is a good destination for a city break experience 11% (+3%)