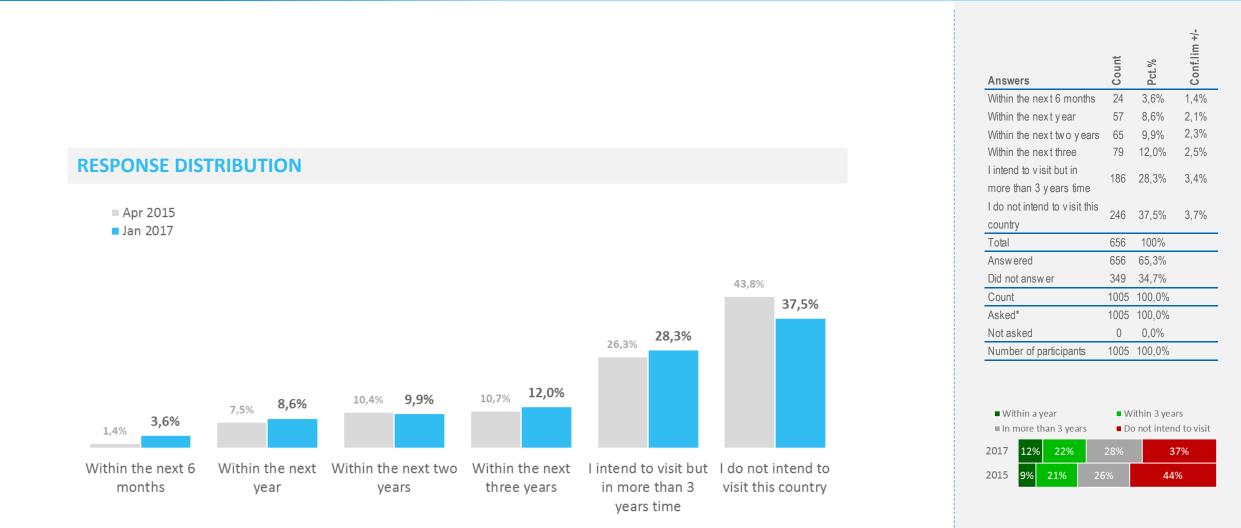

# Intention to visit ICELAND | Development

When, if ever, do you intend to visit the following countries

### **Response distribution**

| Jan 2017 | 9% |    | 10% | 11 | .% | 31% | 36% |
|----------|----|----|-----|----|----|-----|-----|
| Apr 2015 | 6% | 8% | 12  | %  |    | 26% | 46% |

| Jan 2017 | 6% | 9%   |   | 13% | 27% | 42% |
|----------|----|------|---|-----|-----|-----|
| Apr 2015 | 69 | 6 12 | % |     | 25% | 52% |

|            | Jan 2017 |                            | 8          | 3%           | 12%        | 27%                                           | 27% 47%         |                   |                                       |  |
|------------|----------|----------------------------|------------|--------------|------------|-----------------------------------------------|-----------------|-------------------|---------------------------------------|--|
| <b>X N</b> | Apr 2015 |                            | 7%         |              | 12%        | 23%                                           |                 |                   | 54%                                   |  |
|            |          |                            |            |              |            |                                               |                 |                   |                                       |  |
|            |          | ■ Within the next 6 months |            | Within the n |            | <ul> <li>Within the next two years</li> </ul> |                 |                   |                                       |  |
|            |          | V                          | /ithin the | e next th    | nree years | I intend to vi                                | sit but in more | than 3 years time | I do not intend to visit this country |  |