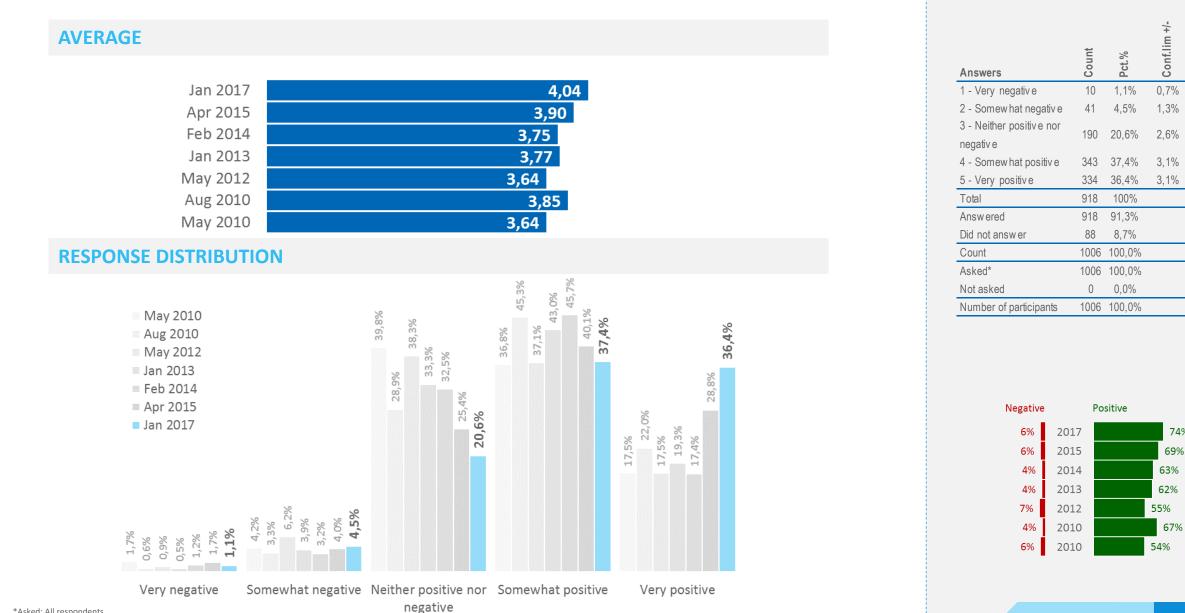

# **Positivity towards ICELAND as travel destination | Development**

How positive or negative are you towards ICELAND as travel destination

### **Response distribution**

| Jan 2017                                                                                                             |                                                                                   | 37%                                                                                                                                   | 36%                                                                                                            |
|----------------------------------------------------------------------------------------------------------------------|-----------------------------------------------------------------------------------|---------------------------------------------------------------------------------------------------------------------------------------|----------------------------------------------------------------------------------------------------------------|
| Apr 2015                                                                                                             |                                                                                   | 40%                                                                                                                                   | 29%                                                                                                            |
| Feb 2014                                                                                                             |                                                                                   | 46%                                                                                                                                   | 17%                                                                                                            |
| Jan 2013                                                                                                             |                                                                                   | 43%                                                                                                                                   | 19%                                                                                                            |
| May 2012                                                                                                             | 6%                                                                                | 37%                                                                                                                                   | 18%                                                                                                            |
| Aug 2010                                                                                                             |                                                                                   | 45%                                                                                                                                   | 22%                                                                                                            |
| May 2010                                                                                                             |                                                                                   | 37%                                                                                                                                   | 17%                                                                                                            |
| Jan 2017                                                                                                             | 6%                                                                                | 39%                                                                                                                                   | 33%                                                                                                            |
| Apr 2015<br>Feb 2014                                                                                                 | 7%                                                                                | 38%                                                                                                                                   | 27%                                                                                                            |
| Jan 2013                                                                                                             | 6%<br>6%                                                                          | <u>40%</u><br>41%                                                                                                                     | 17%<br>20%                                                                                                     |
| May 2012                                                                                                             | 0%                                                                                | <u> </u>                                                                                                                              | 17%                                                                                                            |
|                                                                                                                      |                                                                                   |                                                                                                                                       |                                                                                                                |
| Jan 2017<br>Apr 2015<br>Feb 2014<br>Jan 2013<br>May 2012                                                             | 5%<br>6%                                                                          | 29%<br>31%<br>26%<br>28%<br>26%                                                                                                       | 41%<br>34%<br>29%<br>26%<br>28%                                                                                |
| Apr 2015<br>Feb 2014<br>Jan 2013<br>May 2012<br>Aug 2010<br>May 2010                                                 | 8%                                                                                | 31%<br>26%<br>28%<br>26%<br>30%<br>25%                                                                                                | 34%<br>29%<br>26%<br>28%<br>31%<br>23%                                                                         |
| Apr 2015<br>Feb 2014<br>Jan 2013<br>May 2012<br>Aug 2010<br>May 2010                                                 | 6%<br>8%<br>7%                                                                    | 31%<br>26%<br>28%<br>26%<br>30%<br>25%<br>36%                                                                                         | 34%       29%       26%       28%       31%       23%                                                          |
| Apr 2015<br>Feb 2014<br>Jan 2013<br>May 2012<br>Aug 2010<br>May 2010                                                 | 6%<br>8%<br>7%<br>8%                                                              | 31%<br>26%<br>28%<br>26%<br>30%<br>25%<br>36%<br>34%                                                                                  | 34%<br>29%<br>26%<br>28%<br>31%<br>23%<br>29%<br>24%                                                           |
| Apr 2015<br>Feb 2014<br>Jan 2013<br>May 2012<br>Aug 2010<br>May 2010<br>Jan 2017<br>Apr 2015<br>Feb 2014             | 6%<br>6%<br>8%<br>7%<br>8%<br>5% 11%                                              | 31%<br>26%<br>28%<br>26%<br>30%<br>25%<br>36%<br>34%<br>28%<br>25%                                                                    | 34%<br>29%<br>26%<br>28%<br>31%<br>23%<br>29%<br>24%                                                           |
| Apr 2015<br>Feb 2014<br>Jan 2013<br>May 2012<br>Aug 2010<br>May 2010<br>Jan 2017<br>Apr 2015<br>Feb 2014<br>Jan 2013 | 6%           8%           7%           8%           5%           11%           7% | 31%<br>26%<br>28%<br>26%<br>30%<br>25%<br>36%<br>34%<br>28%<br>25%                                                                    | 34%         29%         26%         28%         31%         23%         23%         24%         15%         4% |
| Apr 2015<br>Feb 2014<br>Jan 2013<br>May 2012<br>Aug 2010<br>May 2010<br>Jan 2017<br>Apr 2015<br>Feb 2014             | 6%<br>6%<br>8%<br>7%<br>8%<br>5% 11%                                              | 31%         26%         28%         26%         30%         25%         36%         34%         28%         25%         1         29% | 34%<br>29%<br>26%<br>28%<br>31%<br>23%<br>29%<br>24%                                                           |