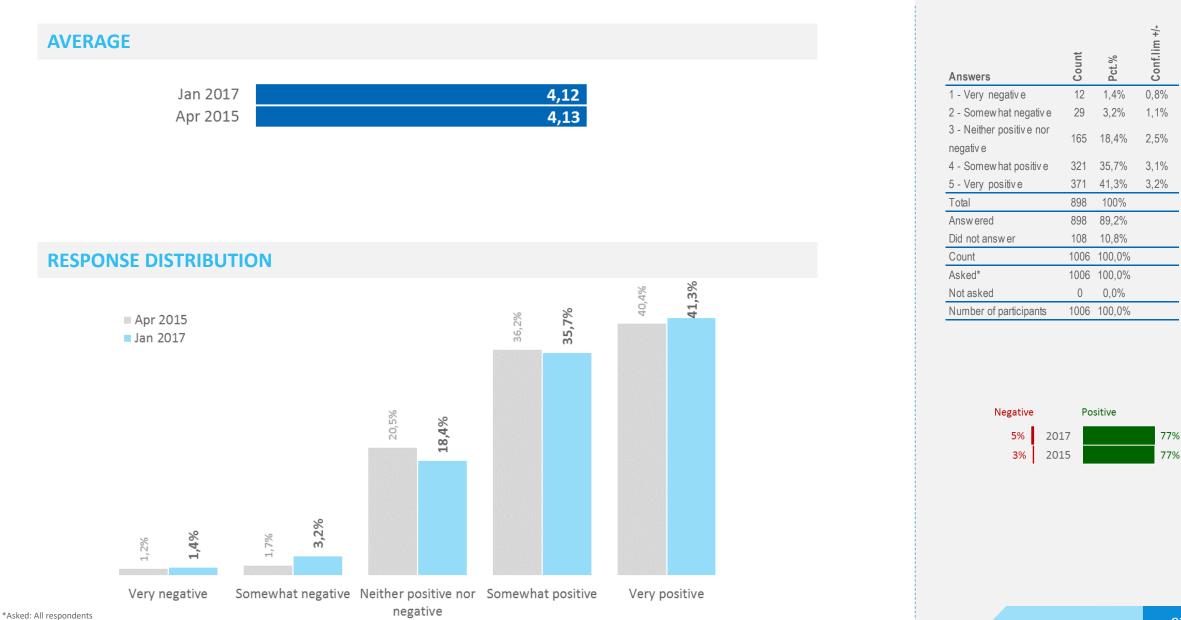

# **Positivity towards Icelandic products | Development**

In general, how positive or negative are you towards Icelandic products, services and brands?

#### **Response distribution**

| Jan 20                     | 017                      | 45%        | 40%        | 14%        |
|----------------------------|--------------------------|------------|------------|------------|
| Apr 20                     | 015                      | 50%        | 36%        | 11%        |
| Apr 20<br>Feb 20           | 014                      | 59%        | 32%        | 6%         |
| Jan 20                     | 011                      | 60%        | 29%        | 7%         |
|                            |                          |            |            |            |
| Jan 20                     | 017                      | 40%        | 40%        | 17%        |
| Apr 20                     | 015                      | 41%        | 42%        | 14%        |
| Feb 20                     | 014                      | 52%        | 33%        | 13%        |
| Jan 20                     | 011                      |            |            |            |
|                            |                          | 46%        | 28%        | 25%        |
| Jan 20                     | 017                      | 46%<br>56% | 28%        | 25%<br>16% |
|                            | 017<br>015               | 56%        | 25%        | 16%        |
| Jan 20<br>Apr 20           | 017<br>015<br>014        |            | 25%<br>25% |            |
| Jan 20<br>Apr 20<br>Feb 20 | 017<br>015<br>014<br>011 | 56%<br>56% | 25%<br>25% | 16%<br>18% |