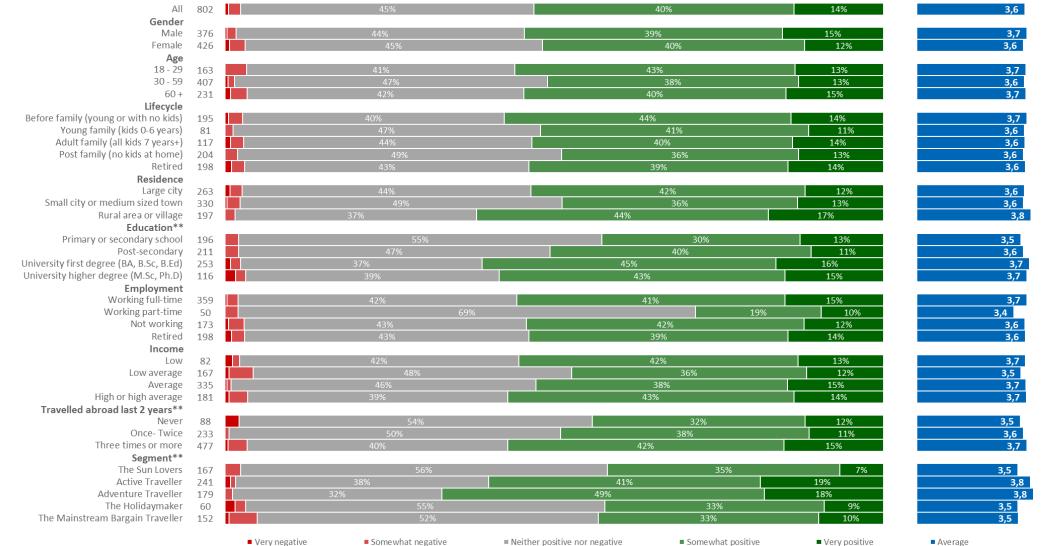

# **Positivity towards Icelandic products**

In general, how positive or negative are you towards Icelandic products, services and brands?

### **Response distribution**

#### **Response distribution**

| Jan 20                     | 017                      | 45%        | 40%        | 14%        |
|----------------------------|--------------------------|------------|------------|------------|
| Apr 20                     | 015                      | 50%        | 36%        | 11%        |
| Apr 20<br>Feb 20           | 014                      | 59%        | 32%        | 6%         |
| Jan 20                     | 011                      | 60%        | 29%        | 7%         |
|                            |                          |            |            |            |
| Jan 20                     | 017                      | 40%        | 40%        | 17%        |
| Apr 20                     | 015                      | 41%        | 42%        | 14%        |
| Feb 20                     | 014                      | 52%        | 33%        | 13%        |
| Jan 20                     | 011                      |            |            |            |
|                            |                          | 46%        | 28%        | 25%        |
| Jan 20                     | 017                      | 46%<br>56% | 28%        | 25%<br>16% |
|                            | 017<br>015               | 56%        | 25%        | 16%        |
| Jan 20<br>Apr 20           | 017<br>015<br>014        |            | 25%<br>25% |            |
| Jan 20<br>Apr 20<br>Feb 20 | 017<br>015<br>014<br>011 | 56%<br>56% | 25%<br>25% | 16%<br>18% |