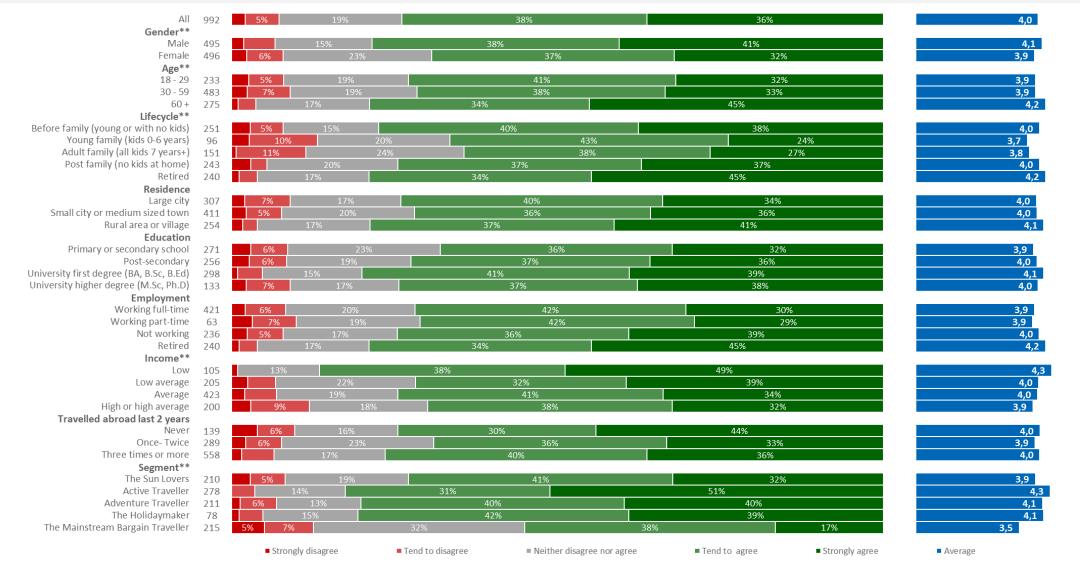

#### (First of up to three mentions) **CATEGORIZED RESPONSE DISTRIBUTION | TOP 10 MENTIONS | CROSS SPLITS** All 963 5% 5% 5% 5% 4% Gender Male 488 8% 5% 3% 5% Female 475 12% 5% 6% 3% Age 18 - 29 222 12% 3% 7% 30 - 59 469 4% 4% 60+ 271 9% 3% Lifecycle Before family (young or with no kids) 245 3% 6% Young family (kids 0-6 years) 12% 88 3% 6% 3% 9% Adult family (all kids 7 years+) 144 4% 4% 3% Post family (no kids at home) 239 6% 9% Retired 235 4% 9% Residence Large city 300 12% 4% 5% Small city or medium sized town 396 5% 5% Rural area or village 249 4% 5% 4% 10% Education Primary or secondary school 258 4% 4% 7% Post-secondary 247 14% 4% 8% University first degree (BA, B.Sc, B.Ed) 292 5% 7% 6% University higher degree (M.Sc, Ph.D) 128 11% 3% Employment Working full-time 410 12% 5% 4% 4% 4% Working part-time 60 8% 3% 3% Not working 227 6% Retired 235 4% 4% Income Low 104 8% 4% 4% 6% Low average 198 4% 3% 9% Average 410 6% 4% High or high average 198 14% 3% 5% Travelled abroad last 2 years Never 132 6% 8% 6% 282 Once-Twice 9% 6% 4% 542 Three times or more 12% 4% 5% Segment The Sun Lovers 205 12% 3% 4% 3% 6% 273 Active Traveller 6% 205 12% 7% Adventure Traveller 5% 75 The Holidavmaker 10% 6% 6% The Mainstream Bargain Traveller 199 9% 4% 5%