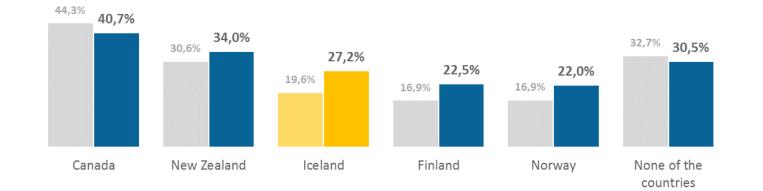

# Think about Iceland | First mention development

When you think about the country Iceland what comes into your mind?

### **Categorized Response distribution**

| Jan 2017 | 24% | 28% | 6% | 15% | 4% | 15% |
|----------|-----|-----|----|-----|----|-----|
| Apr 2015 | 27% | 26% | 6% | 17% | 6% | 9%  |

| Jan 2017 | 13% | 26% | 18% | 10% | 7%  | 5% | 17% |    |
|----------|-----|-----|-----|-----|-----|----|-----|----|
| Apr 2015 | 14% | 26% | 23% |     | 14% | 5% | 6%  | 7% |