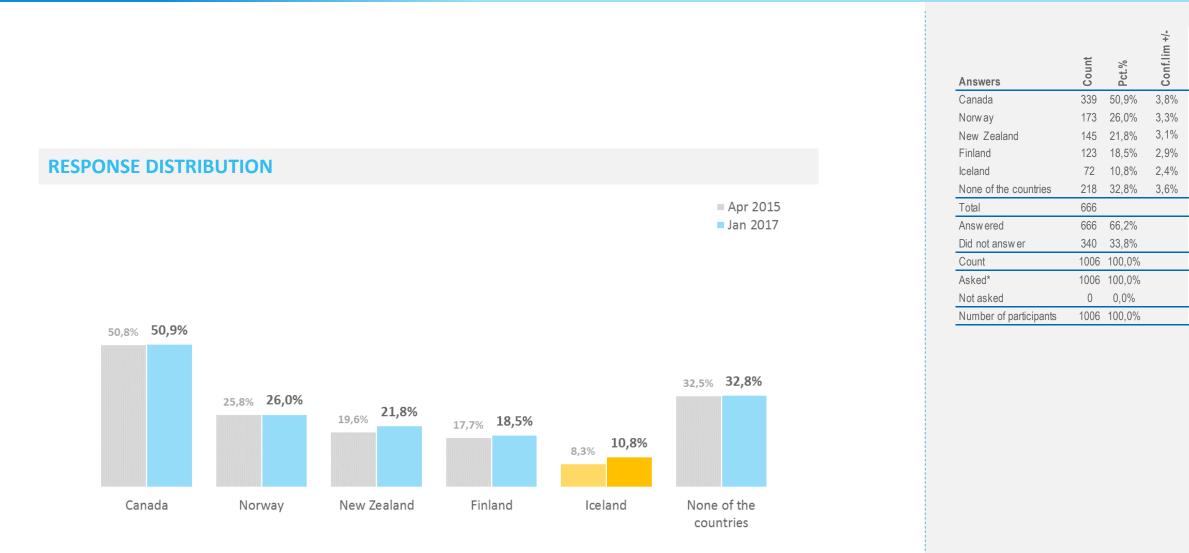

#### **Response distribution**

**Detailed Results | Denmark** 

mmr

First mention | Denmark

|                                                                                                                                                                        | Top 10 Answers                                                                                                       | Count                                  | Pct.%                                                           | Conf.lim +/-                         |
|------------------------------------------------------------------------------------------------------------------------------------------------------------------------|----------------------------------------------------------------------------------------------------------------------|----------------------------------------|-----------------------------------------------------------------|--------------------------------------|
|                                                                                                                                                                        | USA                                                                                                                  | 97                                     | 10,1%                                                           | 1,9%                                 |
|                                                                                                                                                                        | Italy                                                                                                                | 96                                     | 9,9%                                                            | 1,9%                                 |
| CATEGORIZED RESPONSE DISTRIBUTION (First of up to three mentions)                                                                                                      | Spain                                                                                                                | 92                                     | 9,5%                                                            | 1,9%                                 |
|                                                                                                                                                                        | Norway                                                                                                               | 62                                     | 6,5%                                                            | 1,6%                                 |
| Top 10 montions                                                                                                                                                        | Sweden                                                                                                               | 49                                     | 5,1%                                                            | 1,4%                                 |
| Top 10 mentions Comparason countries                                                                                                                                   | Greece                                                                                                               | 48                                     | 5,0%                                                            | 1,4%                                 |
| ■ Apr 2015                                                                                                                                                             | United Kingdom                                                                                                       | 48                                     | 5,0%                                                            | 1,4%                                 |
| ■ Jan 2017                                                                                                                                                             | France                                                                                                               | 47                                     | 4,9%                                                            | 1,4%                                 |
|                                                                                                                                                                        | Germany                                                                                                              | 46                                     | 4,8%                                                            | 1,4%                                 |
|                                                                                                                                                                        | Thailand                                                                                                             | 41                                     | 4,2%                                                            | 1,3%                                 |
| 8,0%<br>10,1%<br>10,1%<br>9,9%<br>9,9%<br>6,1%<br>6,1%<br>6,1%<br>6,3%<br>6,3%<br>6,3%<br>6,3%<br>6,3%<br>6,3%<br>6,3%<br>6,3%<br>6,3%<br>1,5%<br>1,5%<br>0,1%<br>0,1% | Comparison countries<br>Norway<br>Iceland<br>New Zealand<br>Canada<br>Finland<br>Answered<br>Did not answer<br>Count | 62<br>21<br>18<br>14<br>1<br>963<br>43 | 6,5%<br>2,2%<br>1,8%<br>1,4%<br>0,1%<br>95,7%<br>4,3%<br>100,0% | 1,6%<br>0,9%<br>0,8%<br>0,7%<br>0,2% |
| 1 2 3 4 5 6 7 8 9 10 4 14 15 16 58                                                                                                                                     | Asked*                                                                                                               |                                        | 100,0%                                                          |                                      |
| USA Italy Spain Norway Sweden Greece United France Germany Thailand Norway Iceland New Canada Finland                                                                  | Not asked                                                                                                            |                                        | 0,0%                                                            |                                      |
| Kingdom Zealand Zealand                                                                                                                                                | Number of participants                                                                                               |                                        | 100,0%                                                          |                                      |
|                                                                                                                                                                        |                                                                                                                      |                                        |                                                                 |                                      |