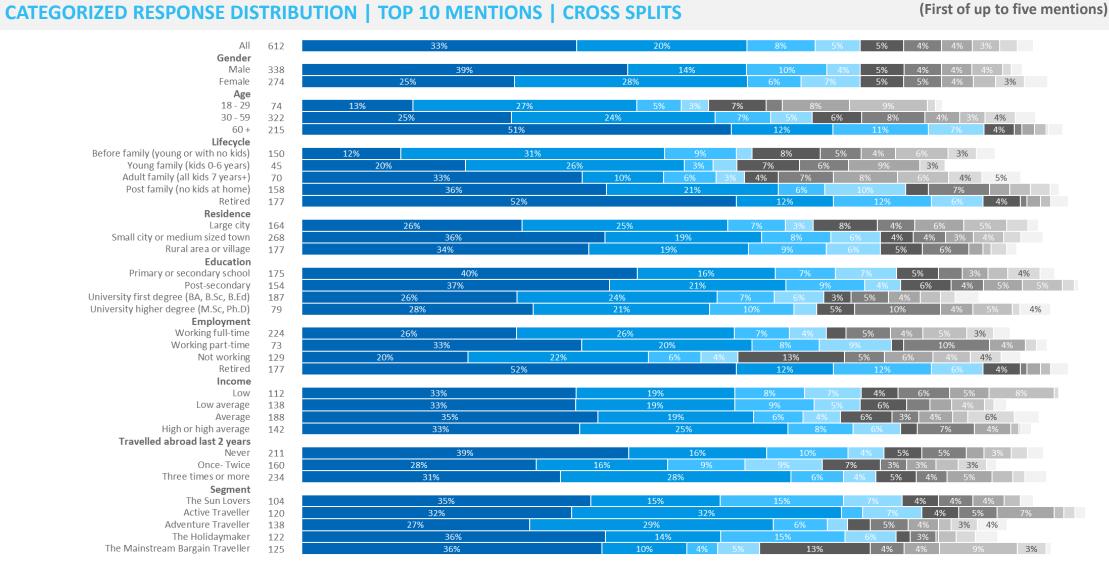

# Think of Icelandic products – All mentions (Top 10)

Can you think of any products, services or brands which originate from the country Iceland or you associate with Iceland?\*

### Categorized response distribution | Top 10 categories