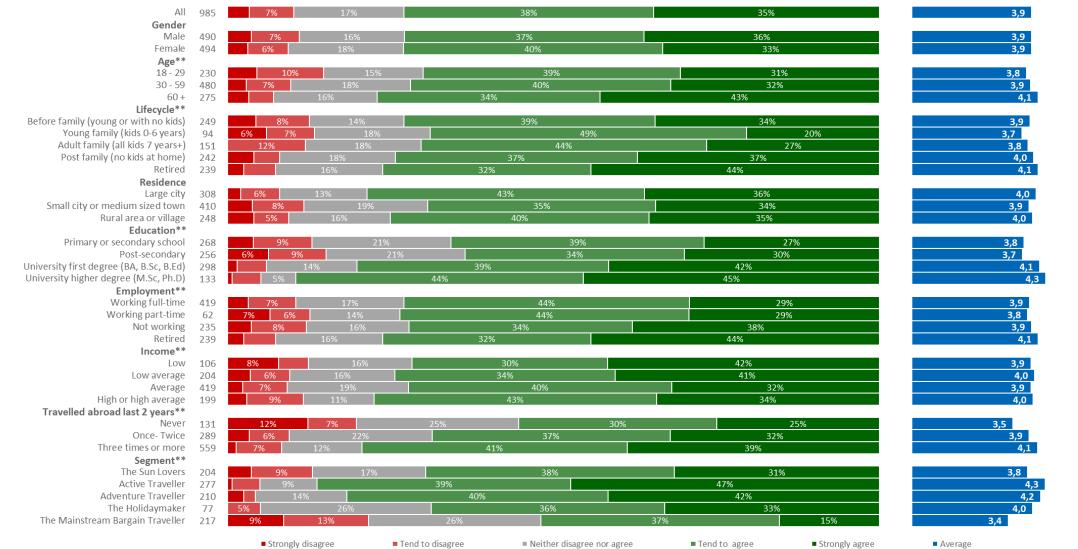

### **Travel Behavior Statements**

Percentage "Tend to agree" and "Strongly agree"

- Danes tend to use the Internet more than people from the other markets (75%)
- Are more inclined to travel during the winter months (56%)
- But below average on taking holidays off the beaten track (44%) or only where it is warm and sunny (34%)
- -
- French and German very similar travel behavior
  - Though French are more likely to like travelling during months of Sept through April and the Germans are more likely to only want to go on holiday where it's warm and sunny
  - Brits least likely to travel independently (40%)
  - Also well below average on taking holiday of the beaten track
  - Not significantly above average on any of the statements