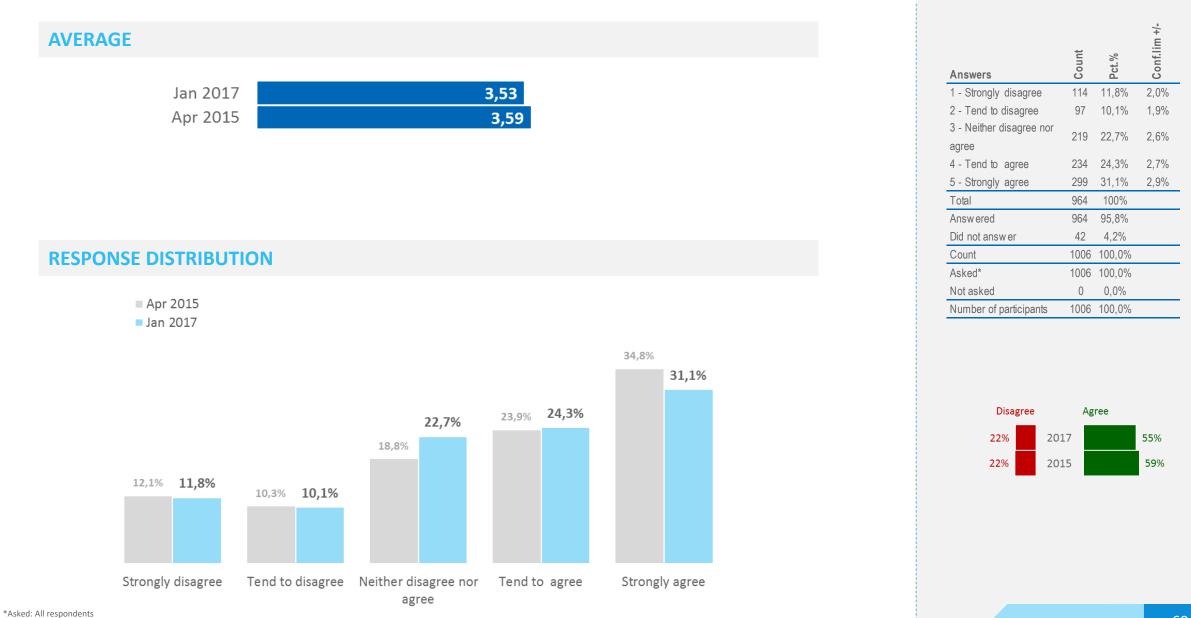

# **Positivity towards ICELAND as travel destination | Development**

How positive or negative are you towards ICELAND as travel destination

### **Response distribution**

| Jan 2017                                                                                                             |                                                                                   | 37%                                                                                                                                   | 36%                                                                                                            |
|----------------------------------------------------------------------------------------------------------------------|-----------------------------------------------------------------------------------|---------------------------------------------------------------------------------------------------------------------------------------|----------------------------------------------------------------------------------------------------------------|
| Apr 2015                                                                                                             |                                                                                   | 40%                                                                                                                                   | 29%                                                                                                            |
| Feb 2014                                                                                                             |                                                                                   | 46%                                                                                                                                   | 17%                                                                                                            |
| Jan 2013                                                                                                             |                                                                                   | 43%                                                                                                                                   | 19%                                                                                                            |
| May 2012                                                                                                             | 6%                                                                                | 37%                                                                                                                                   | 18%                                                                                                            |
| Aug 2010                                                                                                             |                                                                                   | 45%                                                                                                                                   | 22%                                                                                                            |
| May 2010                                                                                                             |                                                                                   | 37%                                                                                                                                   | 17%                                                                                                            |
| Jan 2017                                                                                                             | 6%                                                                                | 39%                                                                                                                                   | 33%                                                                                                            |
| Apr 2015<br>Feb 2014                                                                                                 | 7%                                                                                | 38%                                                                                                                                   | 27%                                                                                                            |
| Jan 2013                                                                                                             | 6%<br>6%                                                                          | <u>40%</u><br>41%                                                                                                                     | 17%<br>20%                                                                                                     |
| May 2012                                                                                                             | 0%                                                                                | <u> </u>                                                                                                                              | 17%                                                                                                            |
|                                                                                                                      |                                                                                   |                                                                                                                                       |                                                                                                                |
| Jan 2017<br>Apr 2015<br>Feb 2014<br>Jan 2013<br>May 2012                                                             | 5%<br>6%                                                                          | 29%<br>31%<br>26%<br>28%<br>26%                                                                                                       | 41%<br>34%<br>29%<br>26%<br>28%                                                                                |
| Apr 2015<br>Feb 2014<br>Jan 2013<br>May 2012<br>Aug 2010<br>May 2010                                                 | 8%                                                                                | 31%<br>26%<br>28%<br>26%<br>30%<br>25%                                                                                                | 34%<br>29%<br>26%<br>28%<br>31%<br>23%                                                                         |
| Apr 2015<br>Feb 2014<br>Jan 2013<br>May 2012<br>Aug 2010<br>May 2010                                                 | 6%<br>8%<br>7%                                                                    | 31%<br>26%<br>28%<br>26%<br>30%<br>25%<br>36%                                                                                         | 34%       29%       26%       28%       31%       23%                                                          |
| Apr 2015<br>Feb 2014<br>Jan 2013<br>May 2012<br>Aug 2010<br>May 2010                                                 | 6%<br>8%<br>7%<br>8%                                                              | 31%<br>26%<br>28%<br>26%<br>30%<br>25%<br>36%<br>34%                                                                                  | 34%<br>29%<br>26%<br>28%<br>31%<br>23%<br>29%<br>24%                                                           |
| Apr 2015<br>Feb 2014<br>Jan 2013<br>May 2012<br>Aug 2010<br>May 2010<br>Jan 2017<br>Apr 2015<br>Feb 2014             | 6%<br>6%<br>8%<br>7%<br>8%<br>5% 11%                                              | 31%<br>26%<br>28%<br>26%<br>30%<br>25%<br>36%<br>34%<br>28%<br>25%                                                                    | 34%<br>29%<br>26%<br>28%<br>31%<br>23%<br>29%<br>24%                                                           |
| Apr 2015<br>Feb 2014<br>Jan 2013<br>May 2012<br>Aug 2010<br>May 2010<br>Jan 2017<br>Apr 2015<br>Feb 2014<br>Jan 2013 | 6%           8%           7%           8%           5%           11%           7% | 31%<br>26%<br>28%<br>26%<br>30%<br>25%<br>36%<br>34%<br>28%<br>25%                                                                    | 34%         29%         26%         28%         31%         23%         23%         24%         15%         4% |
| Apr 2015<br>Feb 2014<br>Jan 2013<br>May 2012<br>Aug 2010<br>May 2010<br>Jan 2017<br>Apr 2015<br>Feb 2014             | 6%<br>6%<br>8%<br>7%<br>8%<br>5% 11%                                              | 31%         26%         28%         26%         30%         25%         36%         34%         28%         25%         1         29% | 34%<br>29%<br>26%<br>28%<br>31%<br>23%<br>29%<br>24%                                                           |