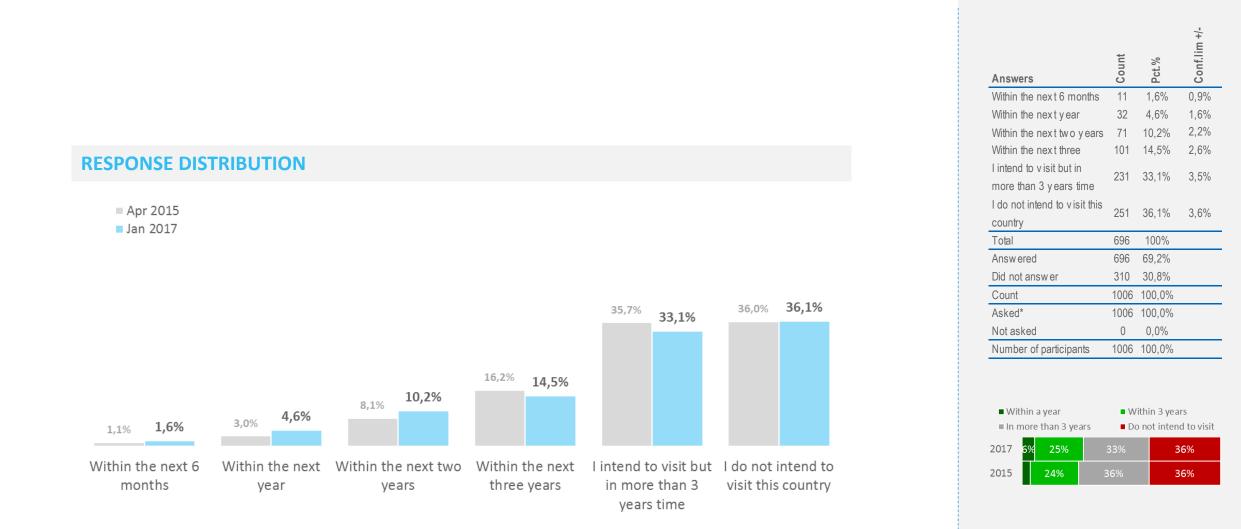

# Intention to visit ICELAND | Development

When, if ever, do you intend to visit the following countries

### **Response distribution**

| Jan 2017 | 9% |    | 10% | 11 | .% | 31% | 36% |
|----------|----|----|-----|----|----|-----|-----|
| Apr 2015 | 6% | 8% | 12  | %  |    | 26% | 46% |

| Jan 2017 | 6% | 9%   |   | 13% | 27% | 42% |
|----------|----|------|---|-----|-----|-----|
| Apr 2015 | 69 | 6 12 | % |     | 25% | 52% |

|            | Jan 2017 |                            | 8          | 3%           | 12%        | 27%                                           | 27% 47%         |                   |                                       |  |
|------------|----------|----------------------------|------------|--------------|------------|-----------------------------------------------|-----------------|-------------------|---------------------------------------|--|
| <b>X N</b> | Apr 2015 |                            | 7%         |              | 12%        | 23%                                           |                 |                   | 54%                                   |  |
|            |          |                            |            |              |            |                                               |                 |                   |                                       |  |
|            |          | ■ Within the next 6 months |            | Within the n |            | <ul> <li>Within the next two years</li> </ul> |                 |                   |                                       |  |
|            |          | V                          | /ithin the | e next th    | nree years | I intend to vi                                | sit but in more | than 3 years time | I do not intend to visit this country |  |