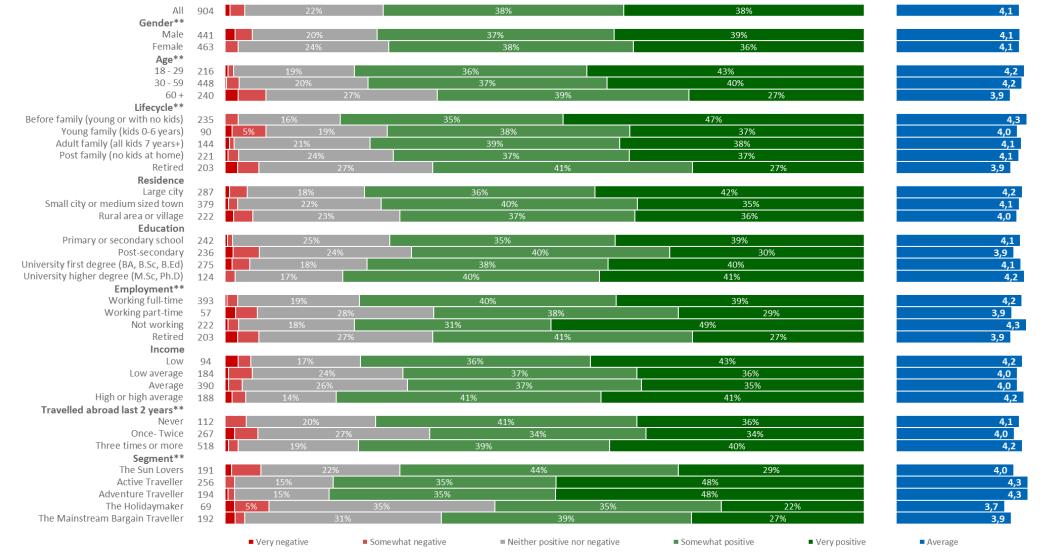

# **Positivity towards travel destinations**

How positive or negative are you towards each of the following travel destinations

Percentage "Very positive" or "Somewhat positive"

28