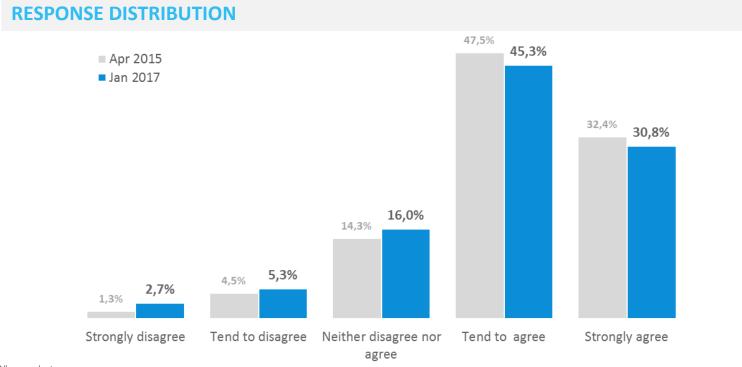

# **Positivity towards ICELAND as travel destination | Development**

How positive or negative are you towards ICELAND as travel destination

### **Response distribution**

| Jan 2017                                                                                                             |                                                                                   | 37%                                                                                                                                   | 36%                                                                                                            |
|----------------------------------------------------------------------------------------------------------------------|-----------------------------------------------------------------------------------|---------------------------------------------------------------------------------------------------------------------------------------|----------------------------------------------------------------------------------------------------------------|
| Apr 2015                                                                                                             |                                                                                   | 40%                                                                                                                                   | 29%                                                                                                            |
| Feb 2014                                                                                                             |                                                                                   | 46%                                                                                                                                   | 17%                                                                                                            |
| Jan 2013                                                                                                             |                                                                                   | 43%                                                                                                                                   | 19%                                                                                                            |
| May 2012                                                                                                             | 6%                                                                                | 37%                                                                                                                                   | 18%                                                                                                            |
| Aug 2010                                                                                                             |                                                                                   | 45%                                                                                                                                   | 22%                                                                                                            |
| May 2010                                                                                                             |                                                                                   | 37%                                                                                                                                   | 17%                                                                                                            |
| Jan 2017                                                                                                             | 6%                                                                                | 39%                                                                                                                                   | 33%                                                                                                            |
| Apr 2015<br>Feb 2014                                                                                                 | 7%                                                                                | 38%                                                                                                                                   | 27%                                                                                                            |
| Jan 2013                                                                                                             | 6%<br>6%                                                                          | <u>40%</u><br>41%                                                                                                                     | 17%<br>20%                                                                                                     |
| May 2012                                                                                                             | 0%                                                                                | <u> </u>                                                                                                                              | 17%                                                                                                            |
|                                                                                                                      |                                                                                   |                                                                                                                                       |                                                                                                                |
| Jan 2017<br>Apr 2015<br>Feb 2014<br>Jan 2013<br>May 2012                                                             | 5%<br>6%                                                                          | 29%<br>31%<br>26%<br>28%<br>26%                                                                                                       | 41%<br>34%<br>29%<br>26%<br>28%                                                                                |
| Apr 2015<br>Feb 2014<br>Jan 2013<br>May 2012<br>Aug 2010<br>May 2010                                                 | 8%                                                                                | 31%<br>26%<br>28%<br>26%<br>30%<br>25%                                                                                                | 34%<br>29%<br>26%<br>28%<br>31%<br>23%                                                                         |
| Apr 2015<br>Feb 2014<br>Jan 2013<br>May 2012<br>Aug 2010<br>May 2010                                                 | 6%<br>8%<br>7%                                                                    | 31%<br>26%<br>28%<br>26%<br>30%<br>25%<br>36%                                                                                         | 34%       29%       26%       28%       31%       23%                                                          |
| Apr 2015<br>Feb 2014<br>Jan 2013<br>May 2012<br>Aug 2010<br>May 2010                                                 | 6%<br>8%<br>7%<br>8%                                                              | 31%<br>26%<br>28%<br>26%<br>30%<br>25%<br>36%<br>34%                                                                                  | 34%<br>29%<br>26%<br>28%<br>31%<br>23%<br>29%<br>24%                                                           |
| Apr 2015<br>Feb 2014<br>Jan 2013<br>May 2012<br>Aug 2010<br>May 2010<br>Jan 2017<br>Apr 2015<br>Feb 2014             | 6%<br>6%<br>8%<br>7%<br>8%<br>5% 11%                                              | 31%<br>26%<br>28%<br>26%<br>30%<br>25%<br>36%<br>34%<br>28%<br>25%                                                                    | 34%<br>29%<br>26%<br>28%<br>31%<br>23%<br>29%<br>24%                                                           |
| Apr 2015<br>Feb 2014<br>Jan 2013<br>May 2012<br>Aug 2010<br>May 2010<br>Jan 2017<br>Apr 2015<br>Feb 2014<br>Jan 2013 | 6%           8%           7%           8%           5%           11%           7% | 31%<br>26%<br>28%<br>26%<br>30%<br>25%<br>36%<br>34%<br>28%<br>25%                                                                    | 34%         29%         26%         28%         31%         23%         23%         24%         15%         4% |
| Apr 2015<br>Feb 2014<br>Jan 2013<br>May 2012<br>Aug 2010<br>May 2010<br>Jan 2017<br>Apr 2015<br>Feb 2014             | 6%<br>6%<br>8%<br>7%<br>8%<br>5% 11%                                              | 31%         26%         28%         26%         30%         25%         36%         34%         28%         25%         1         29% | 34%<br>29%<br>26%<br>28%<br>31%<br>23%<br>29%<br>24%                                                           |