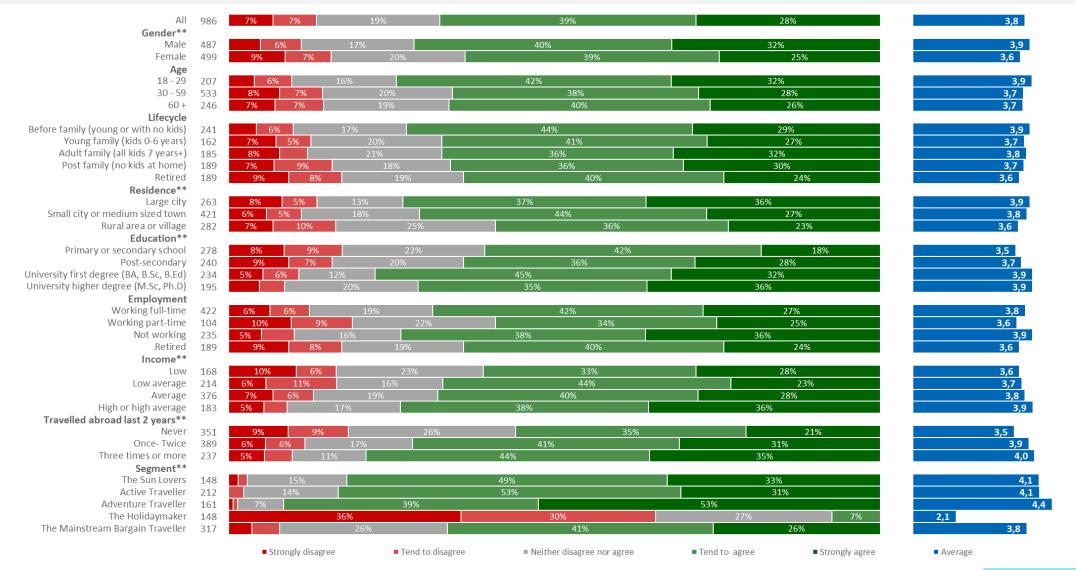

All respondents

| <b>Off-season Visitors</b><br>(Consider off-season visit)    | 2  | 4  | 5  | 3  |
|--------------------------------------------------------------|----|----|----|----|
| <b>Convinced</b><br>(Intend to visit Iceland within 1 year)  | 4  | 7  | 6  | 4  |
| <b>Considers</b><br>(Intend to visit Iceland within 3 years) | 19 | 19 | 19 | 16 |
| Not rejected Iceland<br>(Not negative towards Iceland)       | 75 | 56 | 63 | 55 |
| <b>Travellers</b><br>(Travelled last 2 years)                | 85 | 62 | 70 | 62 |
|                                                              |    |    |    |    |