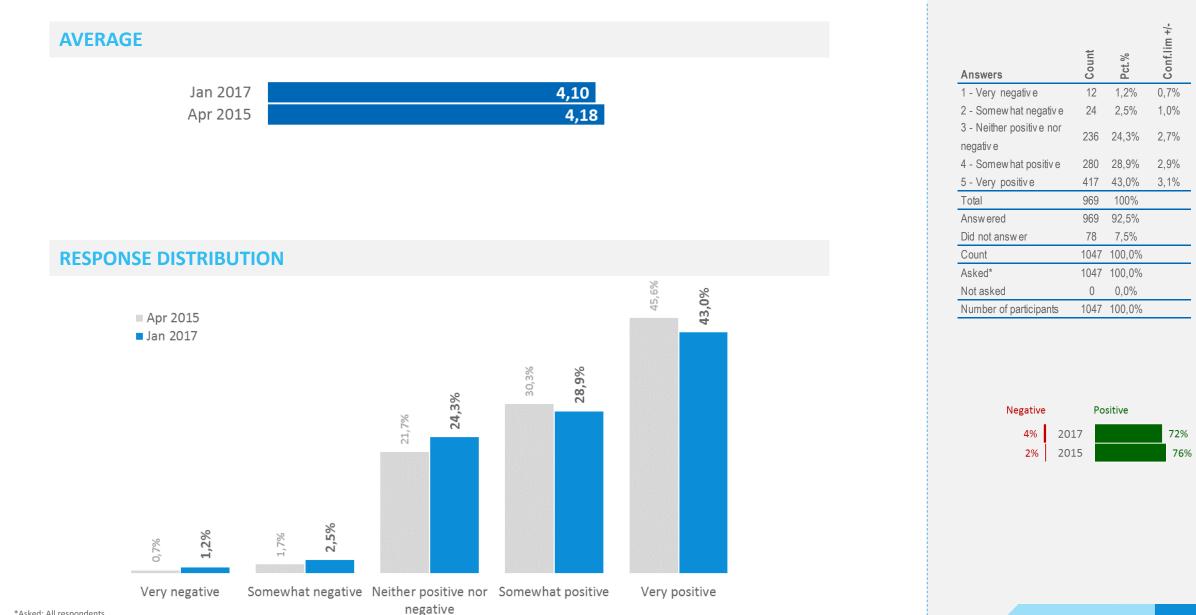

# **Positivity towards ICELAND as travel destination | Development**

How positive or negative are you towards ICELAND as travel destination

### **Response distribution**

| Jan 2017                                                                                                             |                                                                                   | 37%                                                                                                                                   | 36%                                                                                                            |
|----------------------------------------------------------------------------------------------------------------------|-----------------------------------------------------------------------------------|---------------------------------------------------------------------------------------------------------------------------------------|----------------------------------------------------------------------------------------------------------------|
| Apr 2015                                                                                                             |                                                                                   | 40%                                                                                                                                   | 29%                                                                                                            |
| Feb 2014                                                                                                             |                                                                                   | 46%                                                                                                                                   | 17%                                                                                                            |
| Jan 2013                                                                                                             |                                                                                   | 43%                                                                                                                                   | 19%                                                                                                            |
| May 2012                                                                                                             | 6%                                                                                | 37%                                                                                                                                   | 18%                                                                                                            |
| Aug 2010                                                                                                             |                                                                                   | 45%                                                                                                                                   | 22%                                                                                                            |
| May 2010                                                                                                             |                                                                                   | 37%                                                                                                                                   | 17%                                                                                                            |
| Jan 2017                                                                                                             | 6%                                                                                | 39%                                                                                                                                   | 33%                                                                                                            |
| Apr 2015<br>Feb 2014                                                                                                 | 7%                                                                                | 38%                                                                                                                                   | 27%                                                                                                            |
| Jan 2013                                                                                                             | 6%<br>6%                                                                          | <u>40%</u><br>41%                                                                                                                     | 17%<br>20%                                                                                                     |
| May 2012                                                                                                             | 0%                                                                                | <u> </u>                                                                                                                              | 17%                                                                                                            |
|                                                                                                                      |                                                                                   |                                                                                                                                       |                                                                                                                |
| Jan 2017<br>Apr 2015<br>Feb 2014<br>Jan 2013<br>May 2012                                                             | 5%<br>6%                                                                          | 29%<br>31%<br>26%<br>28%<br>26%                                                                                                       | 41%<br>34%<br>29%<br>26%<br>28%                                                                                |
| Apr 2015<br>Feb 2014<br>Jan 2013<br>May 2012<br>Aug 2010<br>May 2010                                                 | 8%                                                                                | 31%<br>26%<br>28%<br>26%<br>30%<br>25%                                                                                                | 34%<br>29%<br>26%<br>28%<br>31%<br>23%                                                                         |
| Apr 2015<br>Feb 2014<br>Jan 2013<br>May 2012<br>Aug 2010<br>May 2010                                                 | 6%<br>8%<br>7%                                                                    | 31%<br>26%<br>28%<br>26%<br>30%<br>25%<br>36%                                                                                         | 34%       29%       26%       28%       31%       23%                                                          |
| Apr 2015<br>Feb 2014<br>Jan 2013<br>May 2012<br>Aug 2010<br>May 2010                                                 | 6%<br>8%<br>7%<br>8%                                                              | 31%<br>26%<br>28%<br>26%<br>30%<br>25%<br>36%<br>34%                                                                                  | 34%<br>29%<br>26%<br>28%<br>31%<br>23%<br>29%<br>24%                                                           |
| Apr 2015<br>Feb 2014<br>Jan 2013<br>May 2012<br>Aug 2010<br>May 2010<br>Jan 2017<br>Apr 2015<br>Feb 2014             | 6%<br>6%<br>8%<br>7%<br>8%<br>5% 11%                                              | 31%<br>26%<br>28%<br>26%<br>30%<br>25%<br>36%<br>34%<br>28%<br>25%                                                                    | 34%<br>29%<br>26%<br>28%<br>31%<br>23%<br>29%<br>24%                                                           |
| Apr 2015<br>Feb 2014<br>Jan 2013<br>May 2012<br>Aug 2010<br>May 2010<br>Jan 2017<br>Apr 2015<br>Feb 2014<br>Jan 2013 | 6%           8%           7%           8%           5%           11%           7% | 31%<br>26%<br>28%<br>26%<br>30%<br>25%<br>36%<br>34%<br>28%<br>25%                                                                    | 34%         29%         26%         28%         31%         23%         23%         24%         15%         4% |
| Apr 2015<br>Feb 2014<br>Jan 2013<br>May 2012<br>Aug 2010<br>May 2010<br>Jan 2017<br>Apr 2015<br>Feb 2014             | 6%<br>6%<br>8%<br>7%<br>8%<br>5% 11%                                              | 31%         26%         28%         26%         30%         25%         36%         34%         28%         25%         1         29% | 34%<br>29%<br>26%<br>28%<br>31%<br>23%<br>29%<br>24%                                                           |