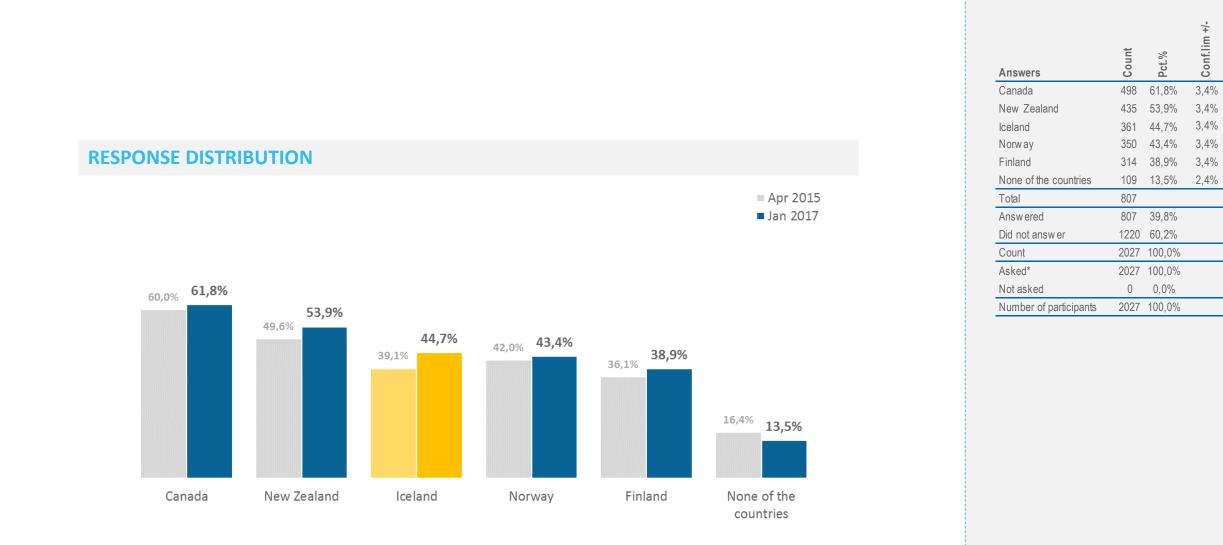

# **Top of mind travel destinations | First Mentions**

Which countries come to mind when thinking about travel destinations to experience both nature and culture?\*

Comparison Rank **Top 5 mentions** Change\*\* countries 14% 4% Spain Canada (8) 10 2 4 12% Norway (11) 3% Italy 7% New Zealand (17) 2% France Iceland (20) 2% USA 7% 6% Finland (36) 0% Austria

Comparison Rank **Top 5 mentions** Change\*\* countries 12% Canada (3) 7% Italy 11% Iceland (15) 2% Spain 7% Norway (21) 1% Canada USA New Zealand (26) 1% 6% 2 5% Finland (43) 0% Japan

4

3

mm

# **Top of mind travel destinations | All Mentions**

Which countries come to mind when thinking about travel destinations to experience both nature and culture?\*

Comparison

countries

Rank

Change\*\*

3

3

6

17% 0

Comparison Rank **Top 5 mentions** Change\*\* countries Italy 33% Canada (8) **9**% 6 1 12 8 10 8% Norway (10) Spain 32% 18% Iceland (18) 5% France New Zealand (21) 4% USA 16% 13% Finland (28) 2% Greece

26% Canada (4) Italy Spain 23% Iceland (18) 4% 20% Norway (21) 4% USA 17% New Zealand (26) 2% Canada Australia 11% Finland (29) 2%

**Top 5 mentions** 

Open question – Up to three mentions

mm

\*\* Rank change of comparison countries since April 2015