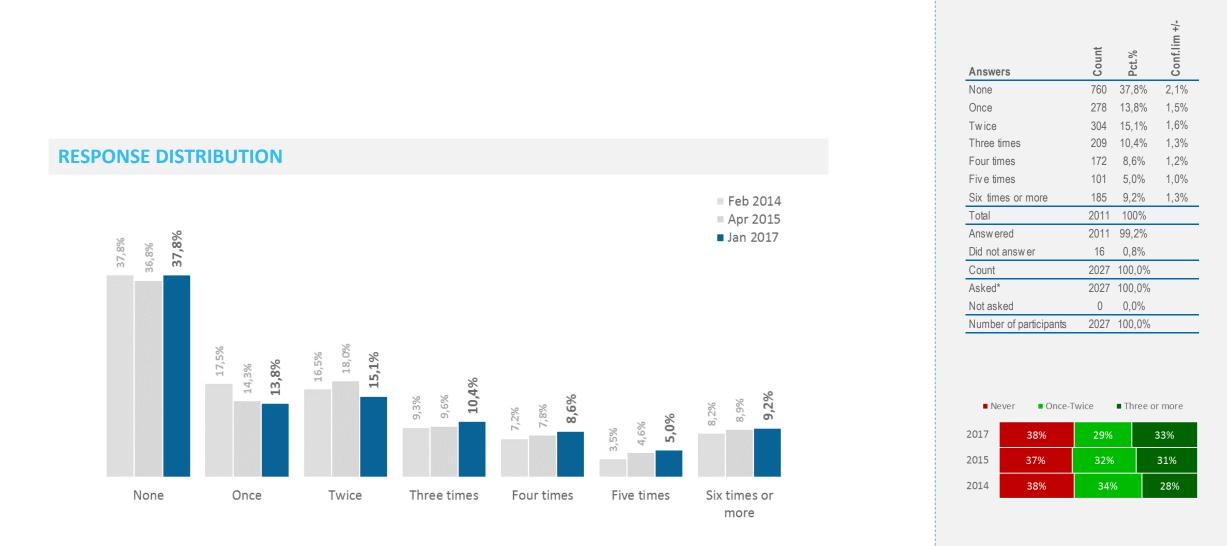

# **Travel Frequency**

Thinking about the past 2 years (i.e. since January 2015), how many times in total have you travelled abroad

# **Travel Frequency | Development**

### **Response distribution**

| Jan 2017 | 14%               | 12% | 6 17% |     | 15% |  | 12% |   | 9%  | 20% |
|----------|-------------------|-----|-------|-----|-----|--|-----|---|-----|-----|
| Apr 2015 | 15 <b>10%</b> 11% |     | 17%   | 17% |     |  | 14% |   | 12% | 21% |
| Feb 2014 | 14%               | 13% | 5 17% | 17% |     |  | 139 | % | 8%  | 19% |