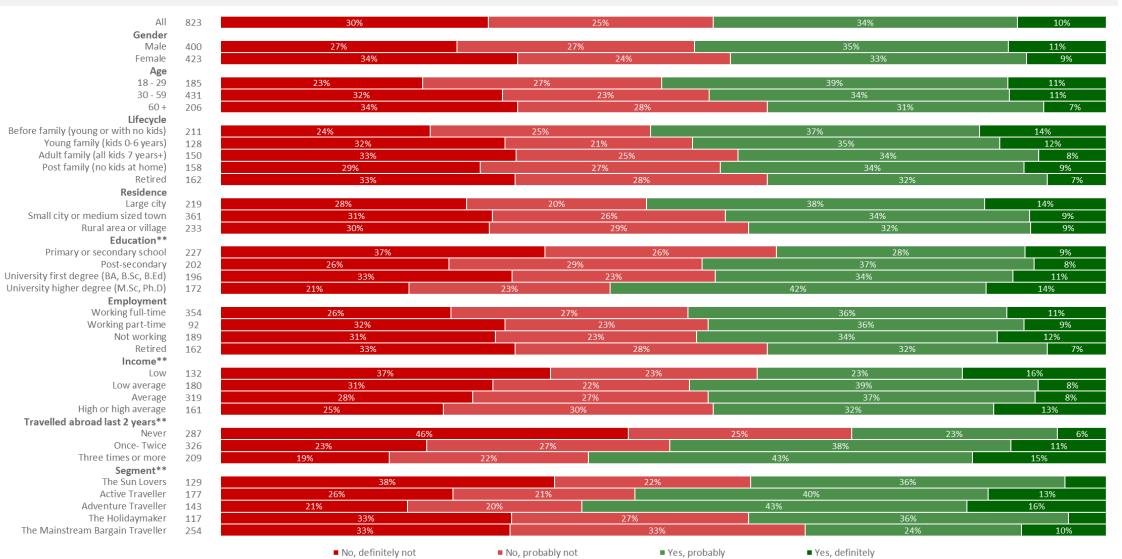

#### Percentage 'Yes'

- Danes least likely (37%) to consider travelling to Iceland during the months of September through April

- 30% of the French state they will definitely <u>not</u> consider travelling to Iceland during September through April

- 15% of the Germans said they would definitely consider travelling to Iceland during the months of September trough April.

 - 60% of the British responded positively to consider travelling to Iceland during September through April.