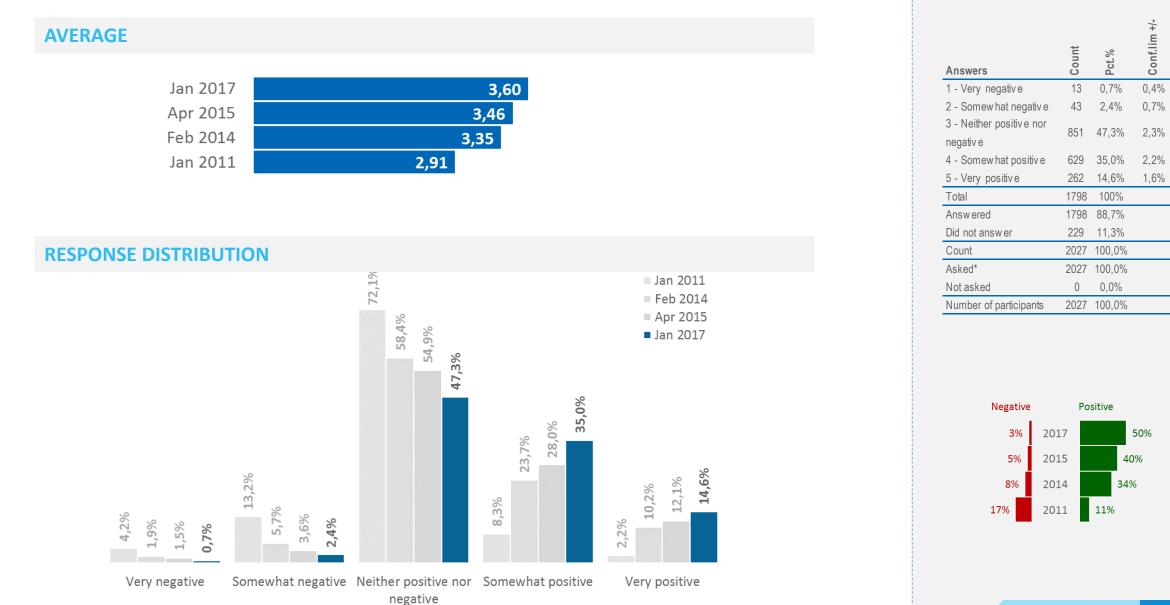

# **Positivity towards ICELAND as travel destination | Development**

How positive or negative are you towards ICELAND as travel destination

### **Response distribution**

| Jan 2017                                                                                                             |                                                                                   | 37%                                                                                                                                   | 36%                                                                                                            |
|----------------------------------------------------------------------------------------------------------------------|-----------------------------------------------------------------------------------|---------------------------------------------------------------------------------------------------------------------------------------|----------------------------------------------------------------------------------------------------------------|
| Apr 2015                                                                                                             |                                                                                   | 40%                                                                                                                                   | 29%                                                                                                            |
| Feb 2014                                                                                                             |                                                                                   | 46%                                                                                                                                   | 17%                                                                                                            |
| Jan 2013                                                                                                             |                                                                                   | 43%                                                                                                                                   | 19%                                                                                                            |
| May 2012                                                                                                             | 6%                                                                                | 37%                                                                                                                                   | 18%                                                                                                            |
| Aug 2010                                                                                                             |                                                                                   | 45%                                                                                                                                   | 22%                                                                                                            |
| May 2010                                                                                                             |                                                                                   | 37%                                                                                                                                   | 17%                                                                                                            |
| Jan 2017                                                                                                             | 6%                                                                                | 39%                                                                                                                                   | 33%                                                                                                            |
| Apr 2015<br>Feb 2014                                                                                                 | 7%                                                                                | 38%                                                                                                                                   | 27%                                                                                                            |
| Jan 2013                                                                                                             | 6%<br>6%                                                                          | <u>40%</u><br>41%                                                                                                                     | 17%<br>20%                                                                                                     |
| May 2012                                                                                                             | 0%                                                                                | <u> </u>                                                                                                                              | 17%                                                                                                            |
|                                                                                                                      |                                                                                   |                                                                                                                                       |                                                                                                                |
| Jan 2017<br>Apr 2015<br>Feb 2014<br>Jan 2013<br>May 2012                                                             | 5%<br>6%                                                                          | 29%<br>31%<br>26%<br>28%<br>26%                                                                                                       | 41%<br>34%<br>29%<br>26%<br>28%                                                                                |
| Apr 2015<br>Feb 2014<br>Jan 2013<br>May 2012<br>Aug 2010<br>May 2010                                                 | 8%                                                                                | 31%<br>26%<br>28%<br>26%<br>30%<br>25%                                                                                                | 34%<br>29%<br>26%<br>28%<br>31%<br>23%                                                                         |
| Apr 2015<br>Feb 2014<br>Jan 2013<br>May 2012<br>Aug 2010<br>May 2010                                                 | 6%<br>8%<br>7%                                                                    | 31%<br>26%<br>28%<br>26%<br>30%<br>25%<br>36%                                                                                         | 34%       29%       26%       28%       31%       23%                                                          |
| Apr 2015<br>Feb 2014<br>Jan 2013<br>May 2012<br>Aug 2010<br>May 2010                                                 | 6%<br>8%<br>7%<br>8%                                                              | 31%<br>26%<br>28%<br>26%<br>30%<br>25%<br>36%<br>34%                                                                                  | 34%<br>29%<br>26%<br>28%<br>31%<br>23%<br>29%<br>24%                                                           |
| Apr 2015<br>Feb 2014<br>Jan 2013<br>May 2012<br>Aug 2010<br>May 2010<br>Jan 2017<br>Apr 2015<br>Feb 2014             | 6%<br>6%<br>8%<br>7%<br>8%<br>5% 11%                                              | 31%<br>26%<br>28%<br>26%<br>30%<br>25%<br>36%<br>34%<br>28%<br>25%                                                                    | 34%<br>29%<br>26%<br>28%<br>31%<br>23%<br>29%<br>24%                                                           |
| Apr 2015<br>Feb 2014<br>Jan 2013<br>May 2012<br>Aug 2010<br>May 2010<br>Jan 2017<br>Apr 2015<br>Feb 2014<br>Jan 2013 | 6%           8%           7%           8%           5%           11%           7% | 31%<br>26%<br>28%<br>26%<br>30%<br>25%<br>36%<br>34%<br>28%<br>25%                                                                    | 34%         29%         26%         28%         31%         23%         23%         24%         15%         4% |
| Apr 2015<br>Feb 2014<br>Jan 2013<br>May 2012<br>Aug 2010<br>May 2010<br>Jan 2017<br>Apr 2015<br>Feb 2014             | 6%<br>6%<br>8%<br>7%<br>8%<br>5% 11%                                              | 31%         26%         28%         26%         30%         25%         36%         34%         28%         25%         1         29% | 34%<br>29%<br>26%<br>28%<br>31%<br>23%<br>29%<br>24%                                                           |