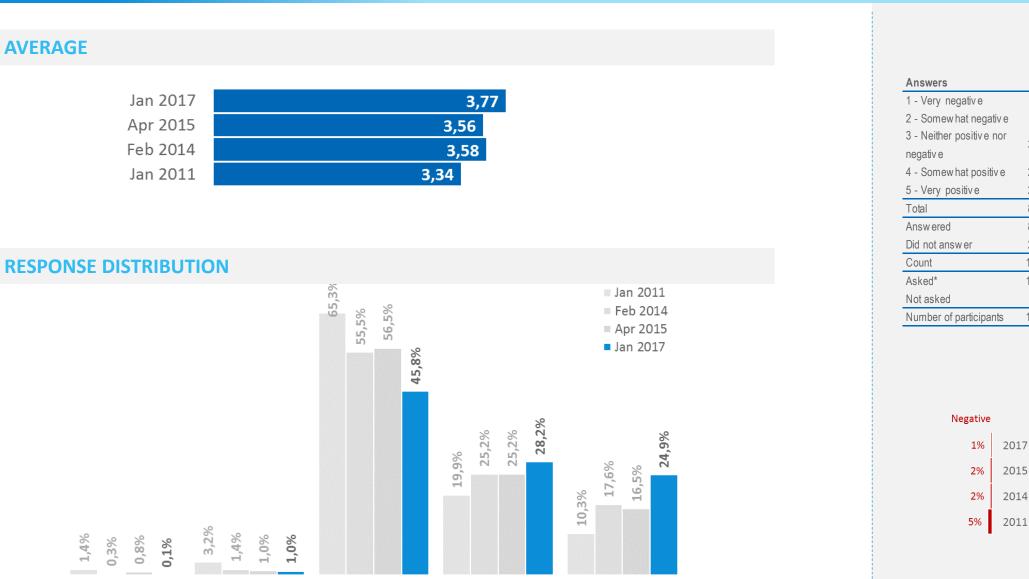

# **Positivity towards ICELAND as travel destination | Development**

How positive or negative are you towards ICELAND as travel destination

### **Response distribution**

| Jan 2017                                                                                                             |                                                                                   | 37%                                                                                                                                   | 36%                                                                                                            |
|----------------------------------------------------------------------------------------------------------------------|-----------------------------------------------------------------------------------|---------------------------------------------------------------------------------------------------------------------------------------|----------------------------------------------------------------------------------------------------------------|
| Apr 2015                                                                                                             |                                                                                   | 40%                                                                                                                                   | 29%                                                                                                            |
| Feb 2014                                                                                                             |                                                                                   | 46%                                                                                                                                   | 17%                                                                                                            |
| Jan 2013                                                                                                             |                                                                                   | 43%                                                                                                                                   | 19%                                                                                                            |
| May 2012                                                                                                             | 6%                                                                                | 37%                                                                                                                                   | 18%                                                                                                            |
| Aug 2010                                                                                                             |                                                                                   | 45%                                                                                                                                   | 22%                                                                                                            |
| May 2010                                                                                                             |                                                                                   | 37%                                                                                                                                   | 17%                                                                                                            |
| Jan 2017                                                                                                             | 6%                                                                                | 39%                                                                                                                                   | 33%                                                                                                            |
| Apr 2015<br>Feb 2014                                                                                                 | 7%                                                                                | 38%                                                                                                                                   | 27%                                                                                                            |
| Jan 2013                                                                                                             | 6%<br>6%                                                                          | <u>40%</u><br>41%                                                                                                                     | 17%<br>20%                                                                                                     |
| May 2012                                                                                                             | 0%                                                                                | <u> </u>                                                                                                                              | 17%                                                                                                            |
|                                                                                                                      |                                                                                   |                                                                                                                                       |                                                                                                                |
| Jan 2017<br>Apr 2015<br>Feb 2014<br>Jan 2013<br>May 2012                                                             | 5%<br>6%                                                                          | 29%<br>31%<br>26%<br>28%<br>26%                                                                                                       | 41%<br>34%<br>29%<br>26%<br>28%                                                                                |
| Apr 2015<br>Feb 2014<br>Jan 2013<br>May 2012<br>Aug 2010<br>May 2010                                                 | 8%                                                                                | 31%<br>26%<br>28%<br>26%<br>30%<br>25%                                                                                                | 34%<br>29%<br>26%<br>28%<br>31%<br>23%                                                                         |
| Apr 2015<br>Feb 2014<br>Jan 2013<br>May 2012<br>Aug 2010<br>May 2010                                                 | 6%<br>8%<br>7%                                                                    | 31%<br>26%<br>28%<br>26%<br>30%<br>25%<br>36%                                                                                         | 34%       29%       26%       28%       31%       23%                                                          |
| Apr 2015<br>Feb 2014<br>Jan 2013<br>May 2012<br>Aug 2010<br>May 2010                                                 | 6%<br>8%<br>7%<br>8%                                                              | 31%<br>26%<br>28%<br>26%<br>30%<br>25%<br>36%<br>34%                                                                                  | 34%<br>29%<br>26%<br>28%<br>31%<br>23%<br>29%<br>24%                                                           |
| Apr 2015<br>Feb 2014<br>Jan 2013<br>May 2012<br>Aug 2010<br>May 2010<br>Jan 2017<br>Apr 2015<br>Feb 2014             | 6%<br>6%<br>8%<br>7%<br>8%<br>5% 11%                                              | 31%<br>26%<br>28%<br>26%<br>30%<br>25%<br>36%<br>34%<br>28%<br>25%                                                                    | 34%<br>29%<br>26%<br>28%<br>31%<br>23%<br>29%<br>24%                                                           |
| Apr 2015<br>Feb 2014<br>Jan 2013<br>May 2012<br>Aug 2010<br>May 2010<br>Jan 2017<br>Apr 2015<br>Feb 2014<br>Jan 2013 | 6%           8%           7%           8%           5%           11%           7% | 31%<br>26%<br>28%<br>26%<br>30%<br>25%<br>36%<br>34%<br>28%<br>25%                                                                    | 34%         29%         26%         28%         31%         23%         23%         24%         15%         4% |
| Apr 2015<br>Feb 2014<br>Jan 2013<br>May 2012<br>Aug 2010<br>May 2010<br>Jan 2017<br>Apr 2015<br>Feb 2014             | 6%<br>6%<br>8%<br>7%<br>8%<br>5% 11%                                              | 31%         26%         28%         26%         30%         25%         36%         34%         28%         25%         1         29% | 34%<br>29%<br>26%<br>28%<br>31%<br>23%<br>29%<br>24%                                                           |