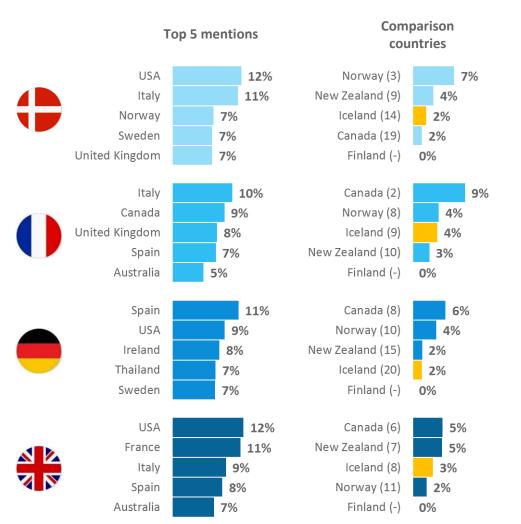

This seventh (near) annual "Travel destination Iceland" survey in Denmark, France, Germany and the United Kingdom reveals that views on Iceland as a travel destination have shifted considerably. For example, of the surveyed nationalities, between 9% and 20% say they would definitely consider travelling to Iceland during the months of September through April. This is a notable increase from previous years where this number has, since 2012, doubled in Germany, tripled in Denmark and France and quadrupled in the UK.

At the same time positivity towards Iceland as a travel destination keeps growing and is now measured at an all time high at near or over 70% in all markets surveyed. Furthermore an average of 30% of respondents in each country claimed an intent to visit Iceland within three years which is a five percentage point increase since 2015. In comparison, claimed three year travel intent for other destinations surveyed was 36% for Norway, 30% for Canada, 23% for Finland and 19% for New Zealand.

As in previous years, nature is what most people (70% on average) mention when asked what comes to mind when thinking about Iceland. This is a slight increase from last year.

Interestingly we see a significant shift in attitudes when asking about positivity towards Icelandic products. Whereas in past years a significant majority of respondents has stated indifference towards Icelandic products we are now at a point where more than half is taking a stance in all counties surveyed. What's more – a vast majority of views tend to be positive. As it currently stands, an average of 45% of respondents state indifference towards Icelandic products (compared to 51% in 2015 and 62% in 2011) and 54% say they are positive towards Icelandic products (compared to 51% in 2015 and 62% in 2011) and 54% say they are positive towards Icelandic products (compared with 46% in 2015 and 31% in 2011). Furthermore, skyr is fast becoming one of Iceland's best know product with 33% in Denmark, 13% in Germany and 20% in the UK mentioning skyr as the first Icelandic product they can think of. This is a huge change, especially in Germany and the UK where the product received a near 0% first mentions in 2015.