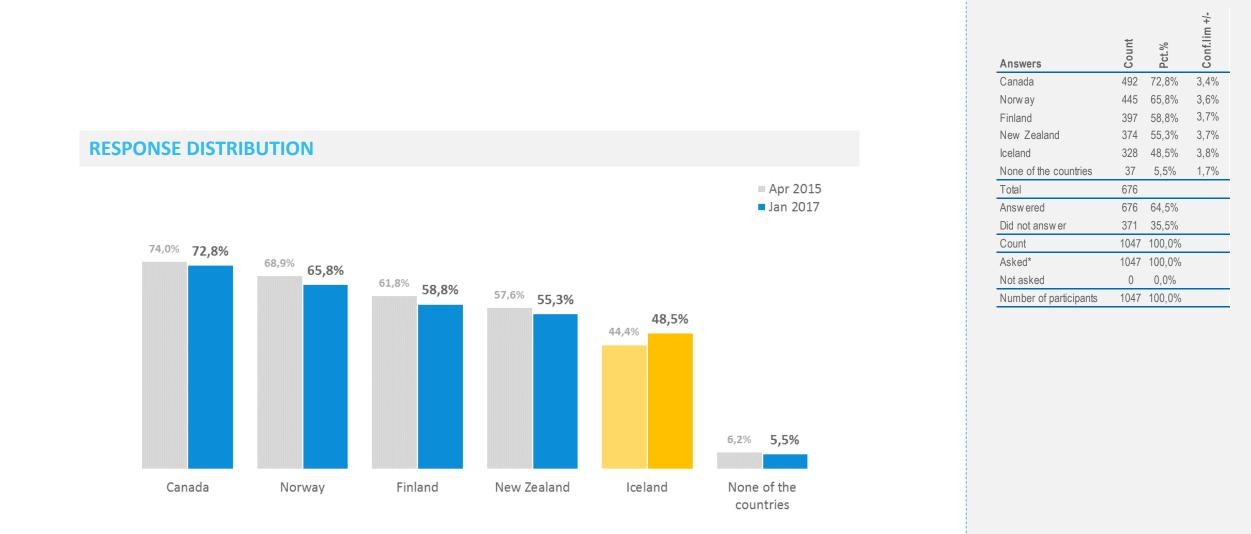

All respondents

| <b>Off-season Visitors</b><br>(Consider off-season visit)    | 2  | 4  | 5  | 3  |
|--------------------------------------------------------------|----|----|----|----|
| <b>Convinced</b><br>(Intend to visit Iceland within 1 year)  | 4  | 7  | 6  | 4  |
| <b>Considers</b><br>(Intend to visit Iceland within 3 years) | 19 | 19 | 19 | 16 |
| Not rejected Iceland<br>(Not negative towards Iceland)       | 75 | 56 | 63 | 55 |
| <b>Travellers</b><br>(Travelled last 2 years)                | 85 | 62 | 70 | 62 |
|                                                              |    |    |    |    |