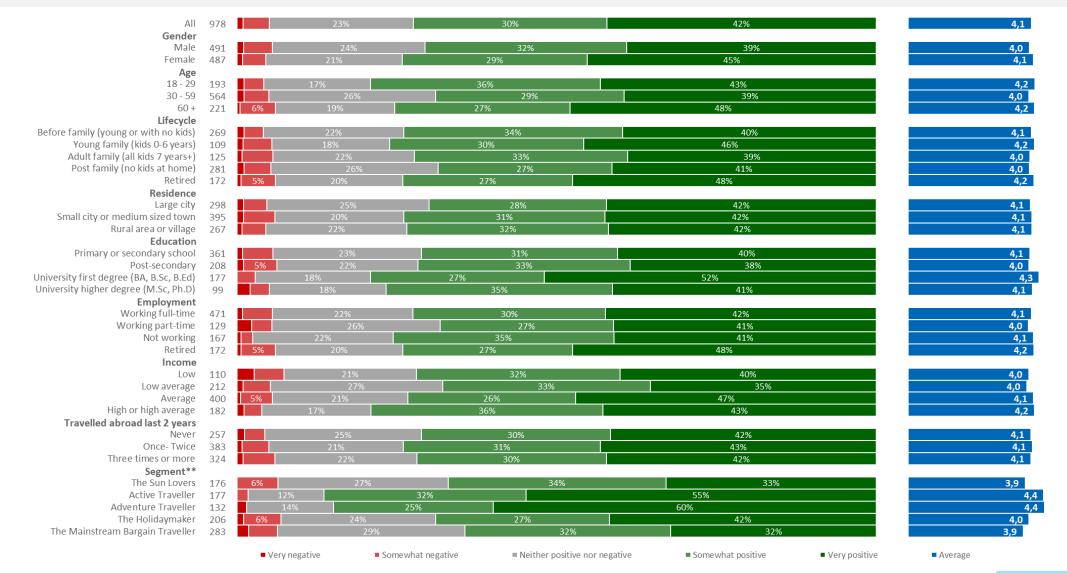

# **Positivity towards Icelandic products | Development**

In general, how positive or negative are you towards Icelandic products, services and brands?