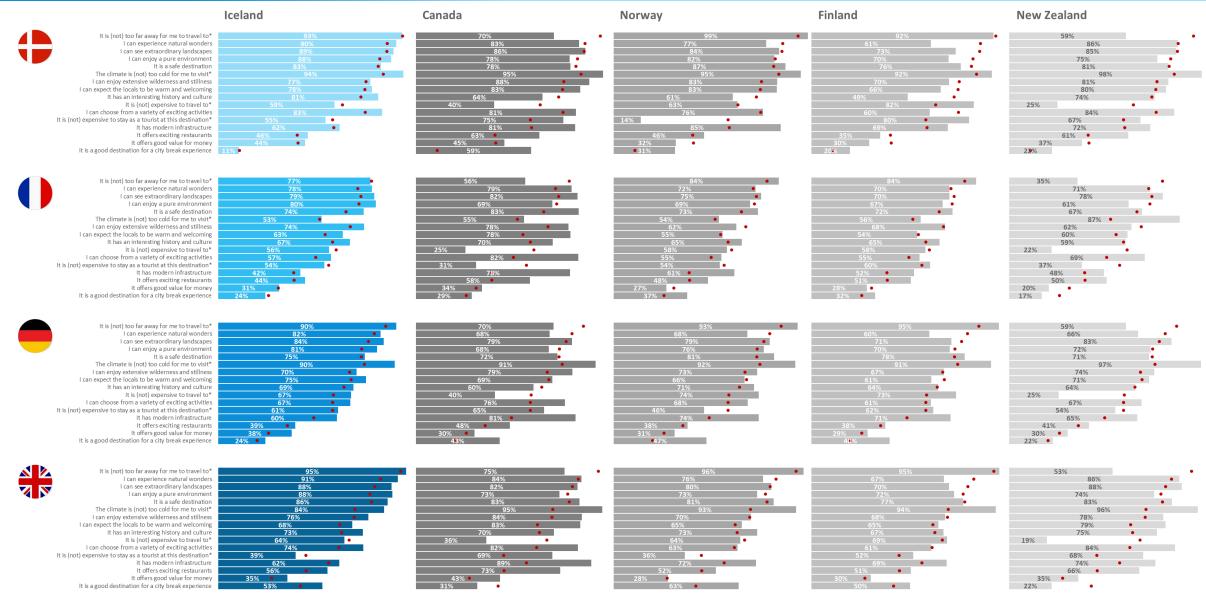

# **Destination Association with Statements | Comparision**

### All respondents

mm