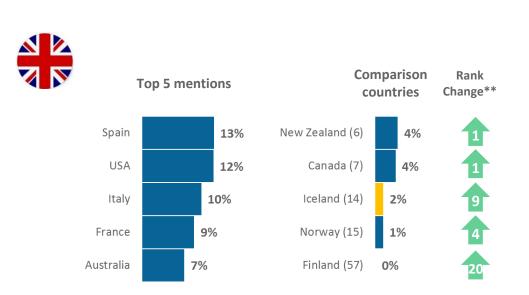

Comparison Rank **Top 5 mentions** Change\*\* countries 12% Canada (3) 7% Italy 11% Iceland (15) 2% Spain 7% Norway (21) 1% Canada USA New Zealand (26) 1% 6% 2 5% Finland (43) 0% Japan

4

3

mm