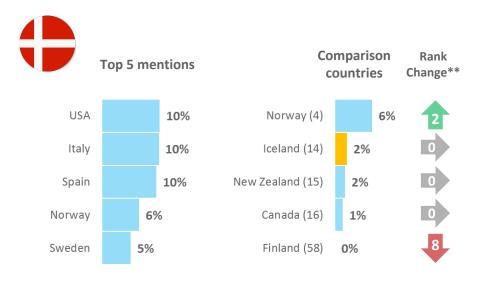

# **Top of mind travel destinations | First Mentions**

Which countries come to mind when thinking about travel destinations to experience both nature and culture?\*

Comparison Rank **Top 5 mentions** Change\*\* countries 14% 4% Spain Canada (8) 10 2 4 12% Norway (11) 3% Italy 7% New Zealand (17) 2% France Iceland (20) 2% USA 7% 6% Finland (36) 0% Austria