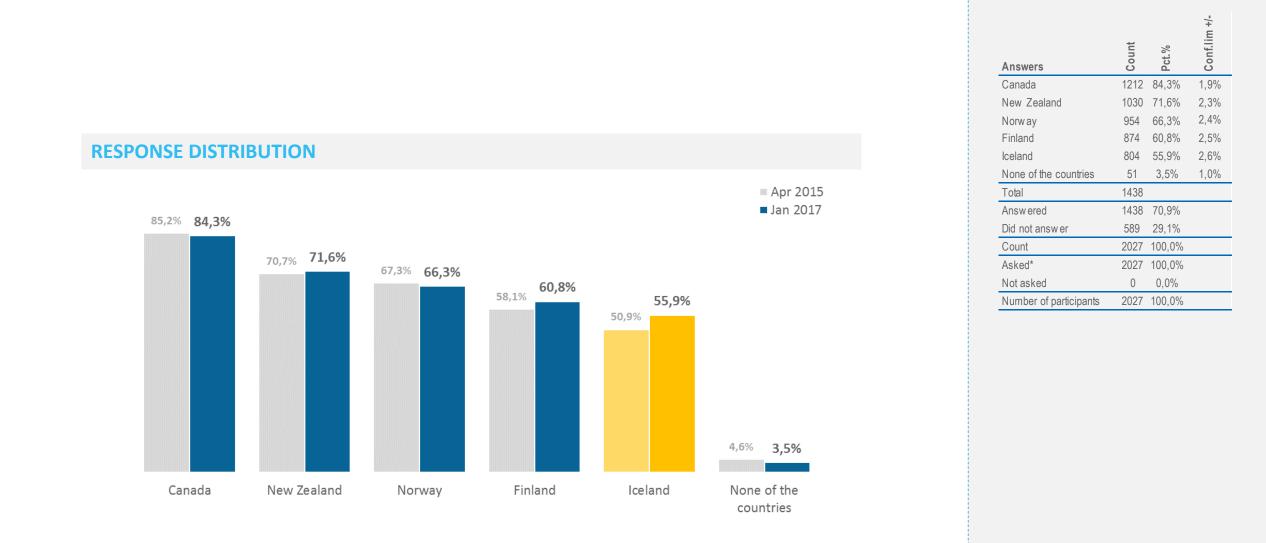

#### **Response distribution**

**Detailed Results | Denmark** 

mmr

First mention | Denmark

|                                                                                                                                                                        | Top 10 Answers                                                                                                       | Count                                  | Pct.%                                                           | Conf.lim +/-                         |
|------------------------------------------------------------------------------------------------------------------------------------------------------------------------|----------------------------------------------------------------------------------------------------------------------|----------------------------------------|-----------------------------------------------------------------|--------------------------------------|
|                                                                                                                                                                        | USA                                                                                                                  | 97                                     | 10,1%                                                           | 1,9%                                 |
|                                                                                                                                                                        | Italy                                                                                                                | 96                                     | 9,9%                                                            | 1,9%                                 |
| CATEGORIZED RESPONSE DISTRIBUTION (First of up to three mentions)                                                                                                      | Spain                                                                                                                | 92                                     | 9,5%                                                            | 1,9%                                 |
|                                                                                                                                                                        | Norway                                                                                                               | 62                                     | 6,5%                                                            | 1,6%                                 |
| Top 10 montions                                                                                                                                                        | Sweden                                                                                                               | 49                                     | 5,1%                                                            | 1,4%                                 |
| Top 10 mentions Comparason countries                                                                                                                                   | Greece                                                                                                               | 48                                     | 5,0%                                                            | 1,4%                                 |
| ■ Apr 2015                                                                                                                                                             | United Kingdom                                                                                                       | 48                                     | 5,0%                                                            | 1,4%                                 |
| ■ Jan 2017                                                                                                                                                             | France                                                                                                               | 47                                     | 4,9%                                                            | 1,4%                                 |
|                                                                                                                                                                        | Germany                                                                                                              | 46                                     | 4,8%                                                            | 1,4%                                 |
|                                                                                                                                                                        | Thailand                                                                                                             | 41                                     | 4,2%                                                            | 1,3%                                 |
| 8,0%<br>10,1%<br>10,1%<br>9,9%<br>9,9%<br>6,1%<br>6,1%<br>6,1%<br>6,3%<br>6,3%<br>6,3%<br>6,3%<br>6,3%<br>6,3%<br>6,3%<br>6,3%<br>6,3%<br>1,5%<br>1,5%<br>0,1%<br>0,1% | Comparison countries<br>Norway<br>Iceland<br>New Zealand<br>Canada<br>Finland<br>Answered<br>Did not answer<br>Count | 62<br>21<br>18<br>14<br>1<br>963<br>43 | 6,5%<br>2,2%<br>1,8%<br>1,4%<br>0,1%<br>95,7%<br>4,3%<br>100,0% | 1,6%<br>0,9%<br>0,8%<br>0,7%<br>0,2% |
| 1 2 3 4 5 6 7 8 9 10 4 14 15 16 58                                                                                                                                     | Asked*                                                                                                               |                                        | 100,0%                                                          |                                      |
| USA Italy Spain Norway Sweden Greece United France Germany Thailand Norway Iceland New Canada Finland                                                                  | Not asked                                                                                                            |                                        | 0,0%                                                            |                                      |
| Kingdom Zealand Zealand                                                                                                                                                | Number of participants                                                                                               |                                        | 100,0%                                                          |                                      |
|                                                                                                                                                                        |                                                                                                                      |                                        |                                                                 |                                      |