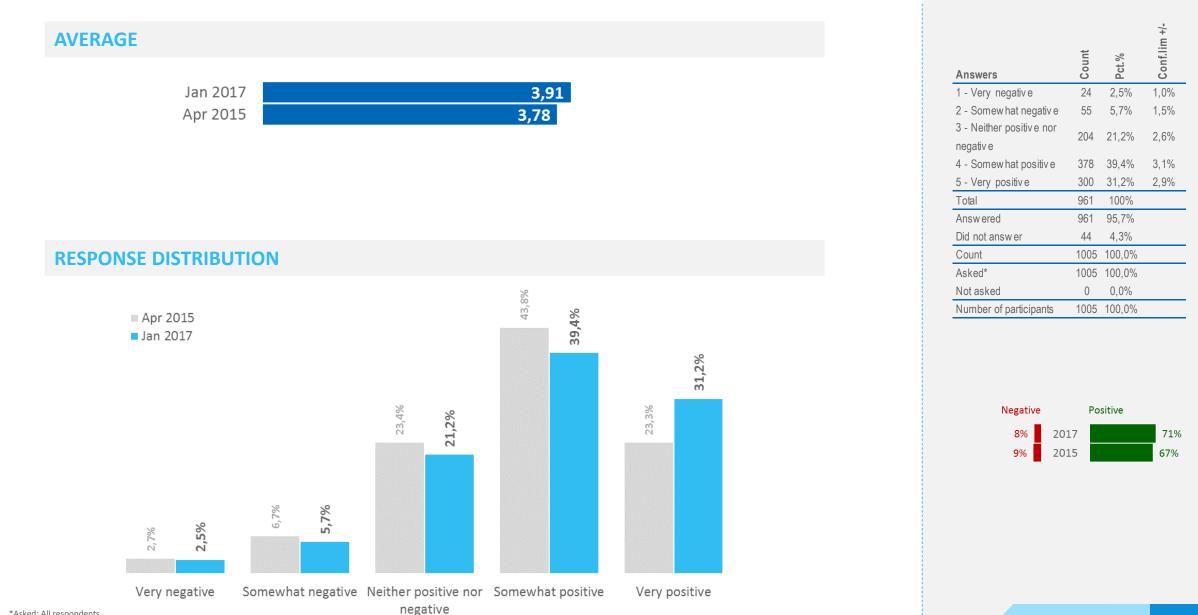

# Intention to visit ICELAND | Development

When, if ever, do you intend to visit the following countries

### **Response distribution**

| Jan 2017 | 9% |    | 10% | 11 | .% | 31% | 36% |
|----------|----|----|-----|----|----|-----|-----|
| Apr 2015 | 6% | 8% | 12  | %  |    | 26% | 46% |

| Jan 2017 | 6% | 9%   |   | 13% | 27% | 42% |
|----------|----|------|---|-----|-----|-----|
| Apr 2015 | 69 | 6 12 | % |     | 25% | 52% |

|            | Jan 2017 |                            | 8          | 3%           | 12%        | 27%                                           | 27% 47%         |                   |                                       |  |
|------------|----------|----------------------------|------------|--------------|------------|-----------------------------------------------|-----------------|-------------------|---------------------------------------|--|
| <b>X N</b> | Apr 2015 |                            | 7%         |              | 12%        | 23%                                           |                 |                   | 54%                                   |  |
|            |          |                            |            |              |            |                                               |                 |                   |                                       |  |
|            |          | ■ Within the next 6 months |            | Within the n |            | <ul> <li>Within the next two years</li> </ul> |                 |                   |                                       |  |
|            |          | V                          | /ithin the | e next th    | nree years | I intend to vi                                | sit but in more | than 3 years time | I do not intend to visit this country |  |