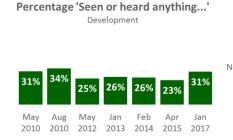

# Advertising and Media Coverage | Iceland as travel destination

Have you seen or heard anything about Iceland as a travel destination through advertising or media coverage during the last six months?

Advertising and Media Coverage | Iceland as travel destination | Development

Have you seen or heard anything about Iceland as a travel destination through advertising or media coverage during the last six months?

| Internet                                                                                                    | Newspapers                                    | Magazines                                                                  | Television                                    | Radio                            | Posters                                      | Other                                  |
|-------------------------------------------------------------------------------------------------------------|-----------------------------------------------|----------------------------------------------------------------------------|-----------------------------------------------|----------------------------------|----------------------------------------------|----------------------------------------|
| Jan 201722%Apr 201519%Feb 201422%Jan 201320%May 201220%Aug 201017%May 201020%                               | 10%<br>11%<br>15%<br>15%<br>14%<br>17%<br>20% | 9%         10%         11%         11%         10%         10%         10% | 14%<br>10%<br>10%<br>12%<br>14%<br>14%<br>16% | 1%<br>1%<br>1%<br>2%<br>1%<br>4% | 2%<br>3%<br>3%<br>5%<br>6%<br>2%             | 4%<br>5%<br>5%<br>6%<br>1%<br>6%<br>4% |
| Jan 201718%Apr 201512%Feb 201412%Jan 201314%May 201216%                                                     | 7%<br>5%<br>5%<br>10%<br>7%                   | 12%<br>10%<br>12%<br>14%<br>13%                                            | 21%<br>20%<br>19%<br>23%<br>3                 | 4%<br>2%<br>2%<br>5%<br>30% 3%   | 5%<br>4%<br>5%<br>6%<br>5%                   | 2%<br>1%<br>2%<br>2%<br>1%             |
| Jan 2017 16%<br>Apr 2015 9%<br>Feb 2014 14%<br>Jan 2013 13%<br>May 2012 14%<br>Aug 2010 14%<br>May 2010 19% | 6%<br>4%<br>4%<br>6%<br>6%<br>8%<br>19%       | 11%<br>8%<br>12%<br>14%<br>10%<br>15%<br>18%                               | 21%<br>18%<br>21%<br>24%<br>22%<br>28         | 2%                               | 3%<br>3%<br>3%<br>3%<br>2%<br>3%<br>2%       | 2%<br>1%<br>3%<br>4%<br>2%<br>3%<br>3% |
| Jan 2017 12%<br>Apr 2015 10%<br>Feb 2014 10%<br>Jan 2013 8%<br>May 2012 6%<br>Aug 2010 9%<br>May 2010 9%    | 7%<br>7%<br>7%<br>7%<br>7%<br>8%<br>12%       | 7%<br>6%<br>5%<br>6%<br>6%<br>6%<br>6%                                     | 13%<br>7%<br>8%<br>10%<br>10%<br>13%<br>17%   | 1%<br>1%<br>1%<br>1%<br>3%<br>6% | 2%<br>2%<br>3%<br>2%<br>2%<br>2%<br>2%<br>3% | 4%<br>4%<br>4%<br>3%<br>3%<br>2%       |